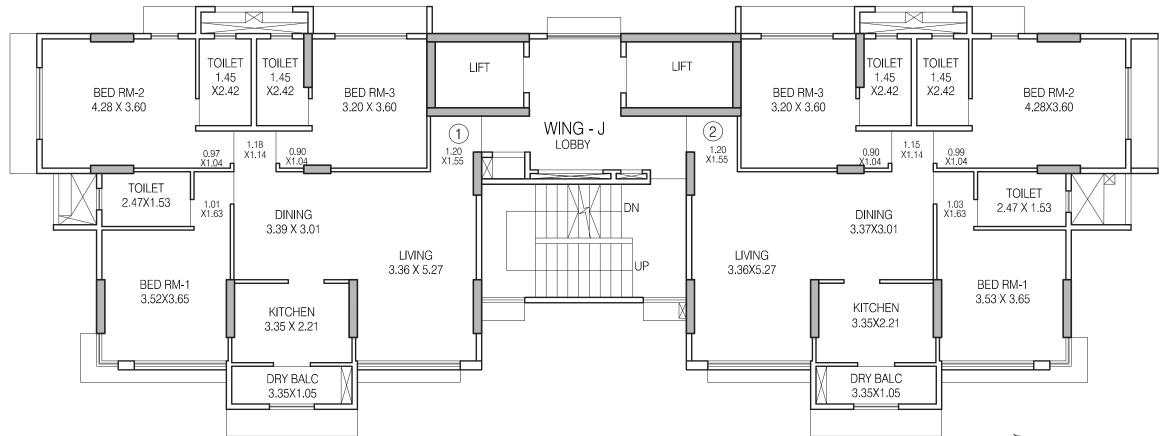

mation of premium comforts and luxuries, this address offers an equal advantage of connectivity to the city's popular hubs, as well as those in the extended Mumbai Metropolitan Region – Navi Mumbai and Thane.



The image is an artist's impression of the living & dining area of a residential flat no.1 in Tower J of Godrej Central. The furniture, loose fixtures etc displayed do not come as a standard offering. The colours will vary upon actual construction. The furniture, accessories, paintings, decorative items, electronic goods, additional fitting & fixtures, specification & the colour, shade & size of the tiles etc shown in the image are only indicative in nature & do not form a part of the standard specifications/ amenities / services to be provided in the flat.

## FLOOR PLAN | 3 BHK



#### EXPERIENCE THE LUXURY OF SPACE

- Lavish living and dining
- Cross ventilation in every apartment
- Spacious bedrooms



### IN A LEAGUE OF ITS OWN

A premium tower, the only one of its kind. An expansive space of its own, open to a distinguished few. The company of like-minded people as neighbours. Such are the privileges of living at an address that is truly a class apart.

- a. Standalone Premium Tower
- b. 2 Exclusive Luxury Residences per floor
- c. 3 Tier Security Surveillance
- d. Grand Entrance Lobby
- e. Italian Marble flooring in the living & dining room
- f. Lavish Master Bedroom
- g. Premium Vitrified Tiles in other rooms
- h. Poggenpohl Modular Kitchen
- i. 2 High-Speed Elevators
- j. Cross Ventilation in every apartment
- k. Striking views from the Rooftop



The above