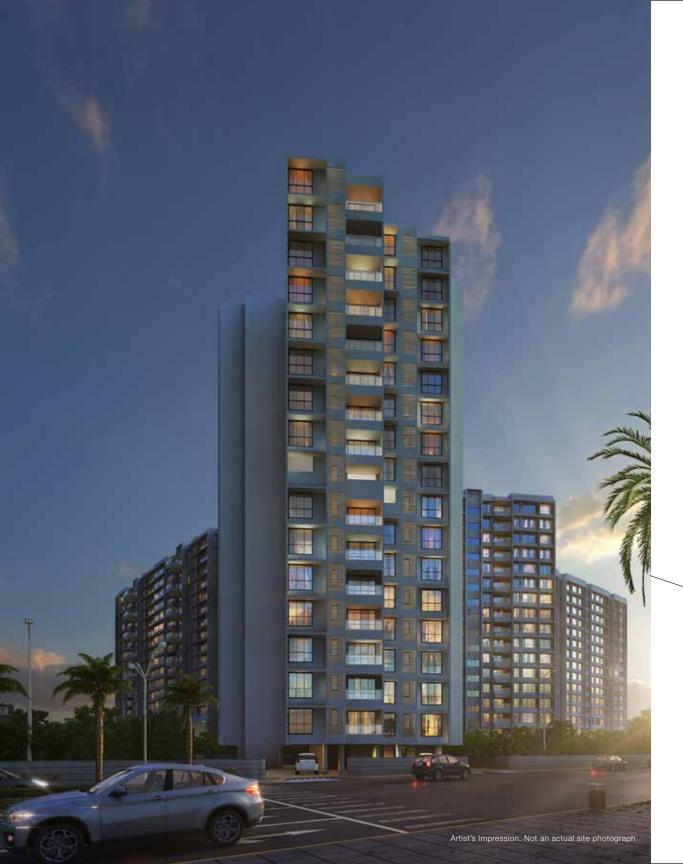

The above render is an artists impression indicating anticipated appearance of the elevation of the TOWER J of the project "GODREJ CENTRAL". The colours, shades of walls, tiles etc shown of the building are for the purpose of representation only and will vary upon actual construction.