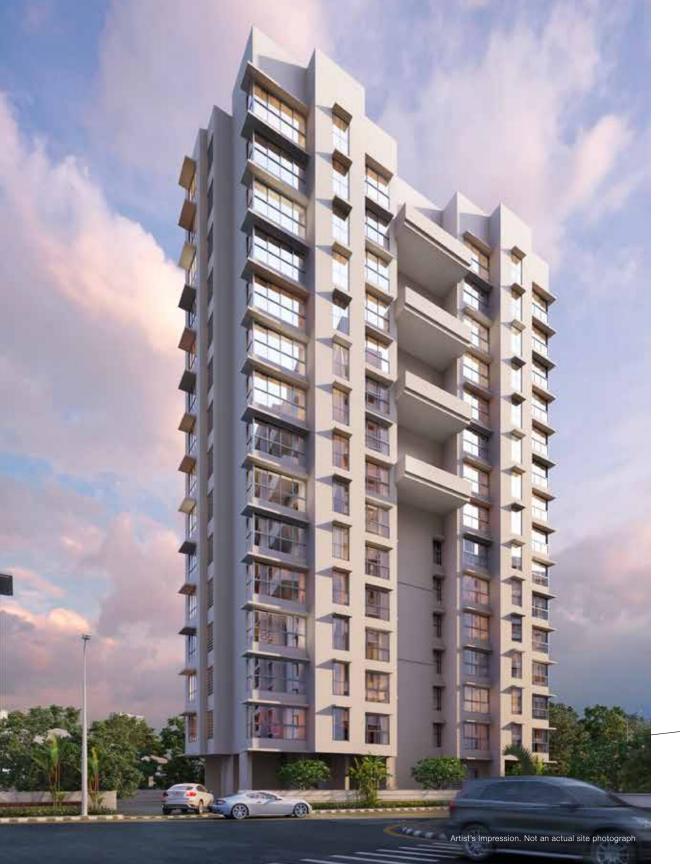

The above render is an artists impression indicating anticipated appearance of the elevation of the TOWER J of the project "GODREJ CENTRAL". The colours, shades of walls, tiles etc shown of the building are for the purpose of representation only and will vary upon actual construction.