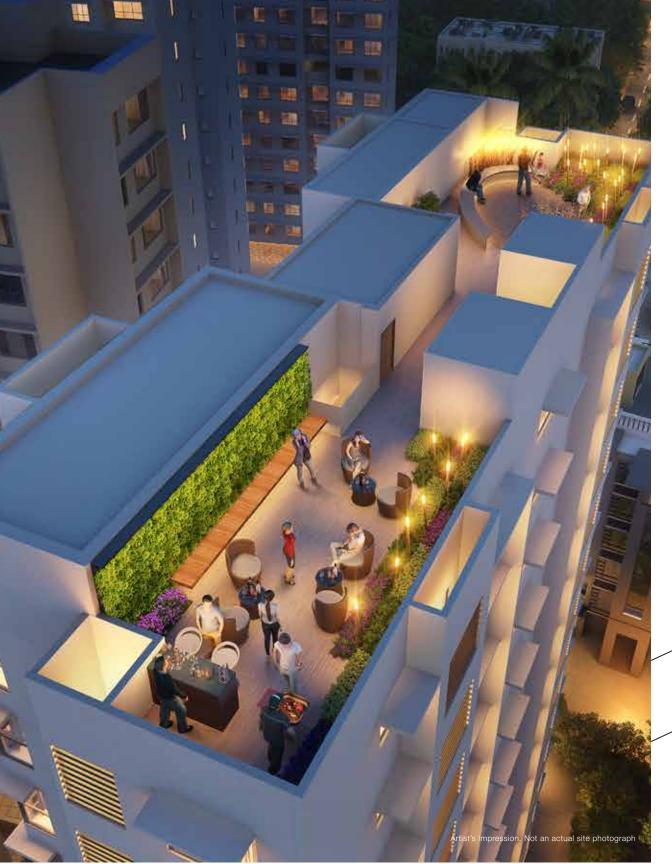

#### ROOFTOP AMENITIES

- Party Lounge with Barbeque Corner,
- Seating Alcoves & Bar Deck
- Sky Garden & Culture Space

The above render is an artist's impression indicating anticipated appearance of aerial night view of the Rooftop of Tower J of the project "Godrej Central". The colours, shades of walls, tiles etc shown of the building are for the purpose of representation only and will vary upon actual construction. The arrangement of the equipment's displayed as amenities on the rooftop of the terrace may vary when actually installed.