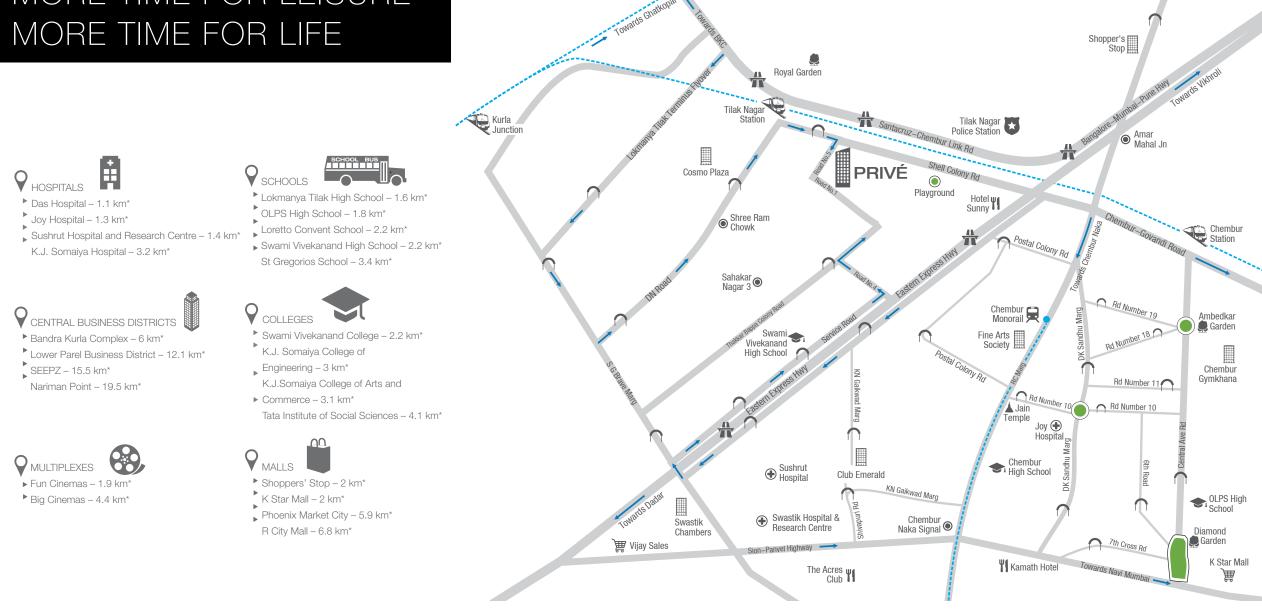

### ADVANTAGE CHEMBUR

Chembur has been ranked by global real estate consultant, Knight Frank, as amongst the top Indian locations to invest in#. Catering to different investor budgets, enjoying seamless connectivity across the Mumbai Metropolitan Region, and having a thriving social infrastructure, Chembur makes for an ideal investment destination.

#### ADVANTAGE WORK

- BKC: 20 mins\*
- Lower Parel: 30 mins\*
- Seepz: 35 mins\*
- Nariman Point: 45 mins\*

#### ADVANTAGE TRAVEL

- Tilak Nagar Station: 2 mins\*
- Kurla Station: 15 mins\*
- Chembur Station: 15 mins\*
- Ghatkopar Metro Station: 20 mins\*
- Monorail: 7 mins\*
- Domestic Airport: 30 mins\*

#### ADVANTAGE INFRA

- SCLR: 10 mins\*
- Eastern Freeway: 15 mins\*
- Eastern Expressway: 2 mins\*
- Sion Panvel Highway: 15 mins\*

#### ADVANTAGE SOCIAL

Short drive to all the happening locations in town like Powai, Bandra & Colaba.

Above images are for representation purpose only. Not an actual site photograph. \*Approximate travel time as per Google Maps, calculated during normal traffic hours