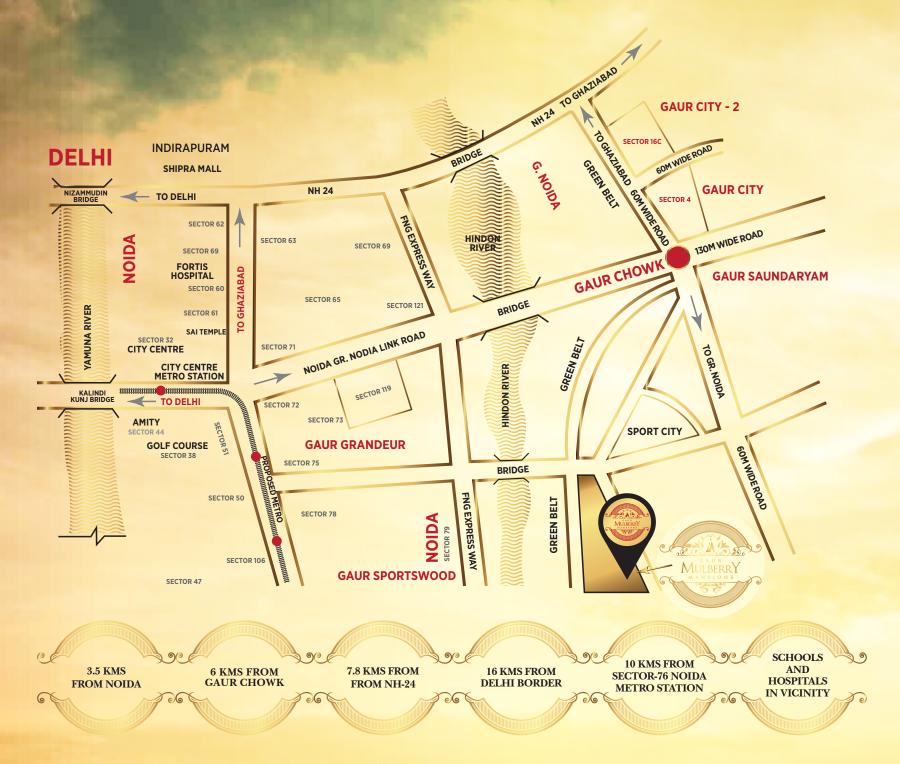

Allaberry Mandions

\*Distances are approximate and not exact.

Centered enough for convenience.

Private enough for exclusivity.

60.00 METER WIDE ROAD 60.00 METER WIDE ROAD 18.00 METER WIDE ROAD LEGENDS TYPE A TYPE B TYPE C FH-02 & FH-03, Sector 1, Greater Noida (W), Uttar Pradesh - 201306 TYPE D RERA REGISTRATION. No.: UPRERAPRJ4897 TYPE E Total Project Area
101 Hectares (250 Acres)