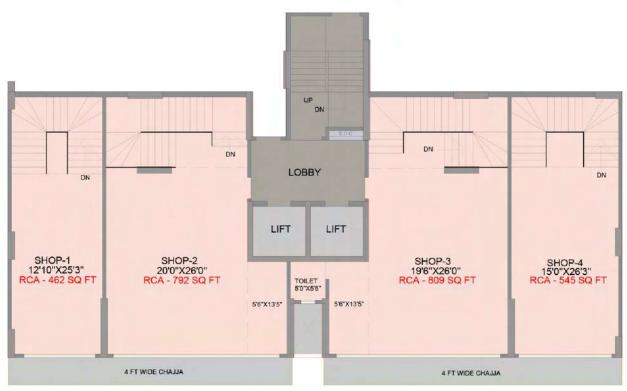

# Retail Shops

1ST FLOOR

**TOWARDS POWAI** 

18.30 MT WIDE CHANDIVALI FARM ROAD