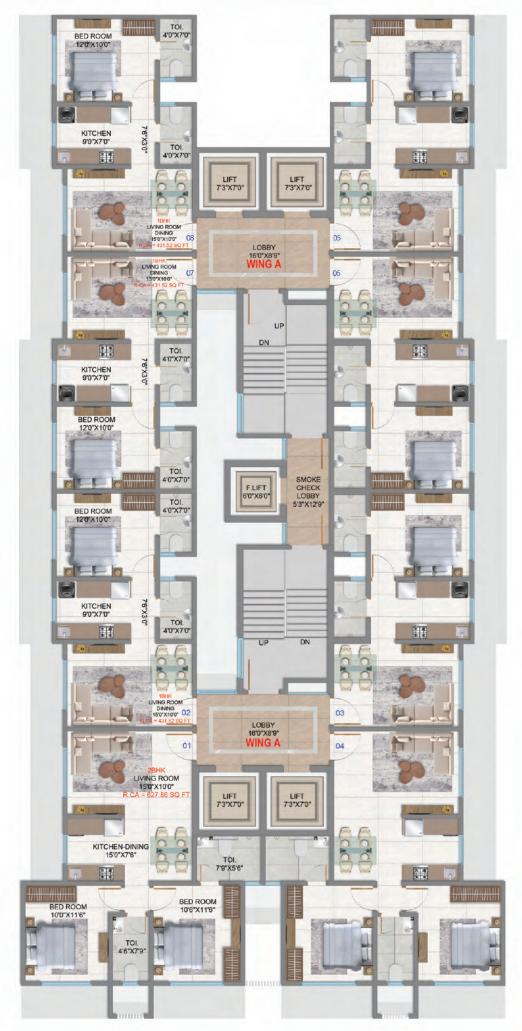

## Kitchen

TYPICAL FLOOR PLAN

WING - B

**Design Architect** 

**Liasoning Architect** 

**Rcc Consultant** 