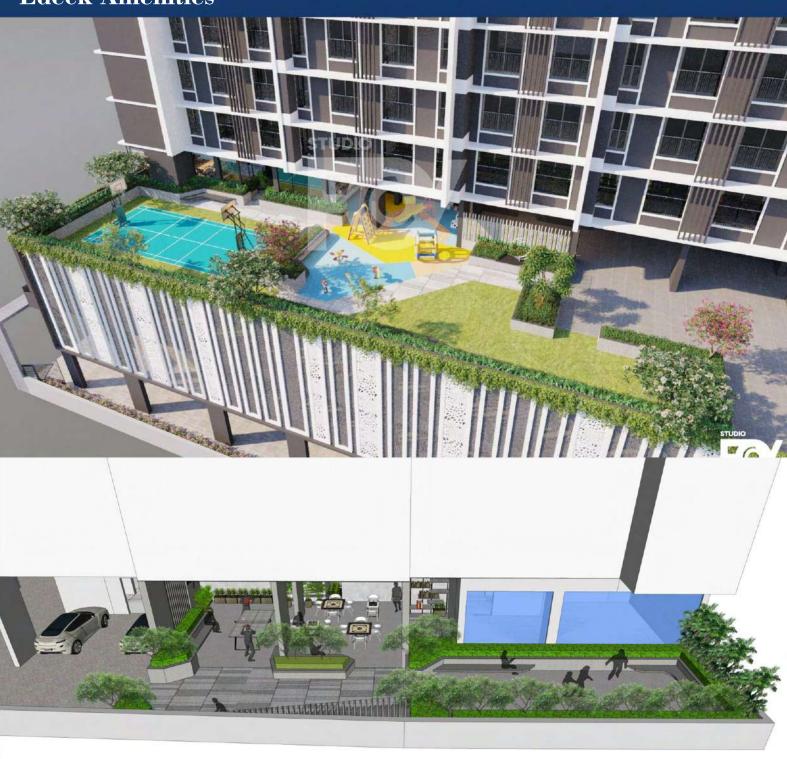

niences



#### EDUCATION

Bombay Scottish, 600m Hiranandani School, 2.5km Oberoi International JVLR Campus, 5.9km



#### HEALTHCARE

Hiranandani Hospital, 3.2km Seven Hills Hospital, 4km Godrej Memorial Hospital, 9.3km



#### COMMERCIAL

Bommerang Building, 400m Powai Commercial Zone, 2.2km Andheri East Marol-Sakinaka Zone, 2.8km



### LEISURE & CONVENIENCE

D-Mart, 800m Powai Plaza, 2.2km Powai Lake, 3.2 km



JVLR, 1.1km Saki Naka Metro Station, 1.9km Airport T2 Terminal, 4.4km

Smartly Designed 1 & 2 BHK Homes

Lifestyle Features at terrace level

## Welcome to



Home to 20+ lifestyle amenities

Spread Across 2 wings for complete privacy





MAIN ENTRY GATE

FXIT GATE

# Retail Shops





1ST FLOOR



**TOWARDS POWAI** 

18.30 MT WIDE CHANDIVALI FARM ROAD

## **Edeck Amenities**





## Terrace Amenities



Swing Seating Area



Viewing Deck Area



Lounge Area



Yoga/Meditation Deck



# **Grand Entrance Lobby**



# Living Room



## Master Bedroom



## Common Bedroom





**Common Toilet** 

## Kitchen







TYPICAL FLOOR PLAN







WING - B





**Design Architect** 



**Liasoning Architect** 



**Rcc Consultant**