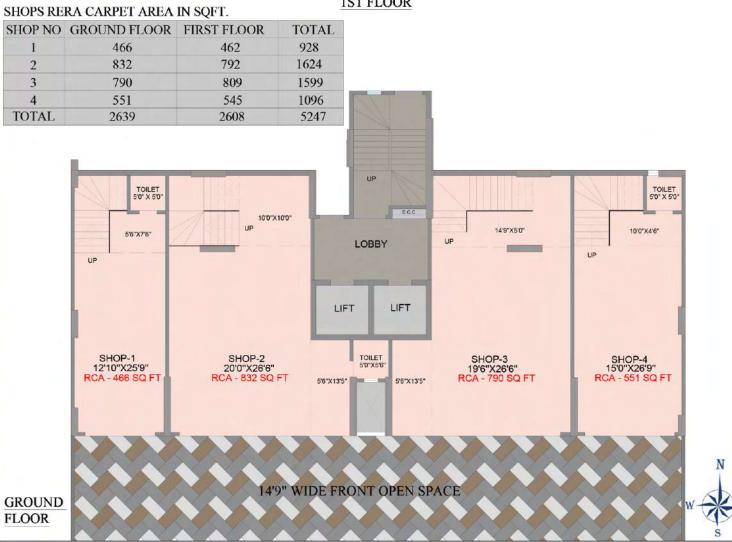

# Retail Shops

1ST FLOOR

**TOWARDS POWAI** 

18.30 MT WIDE CHANDIVALI FARM ROAD