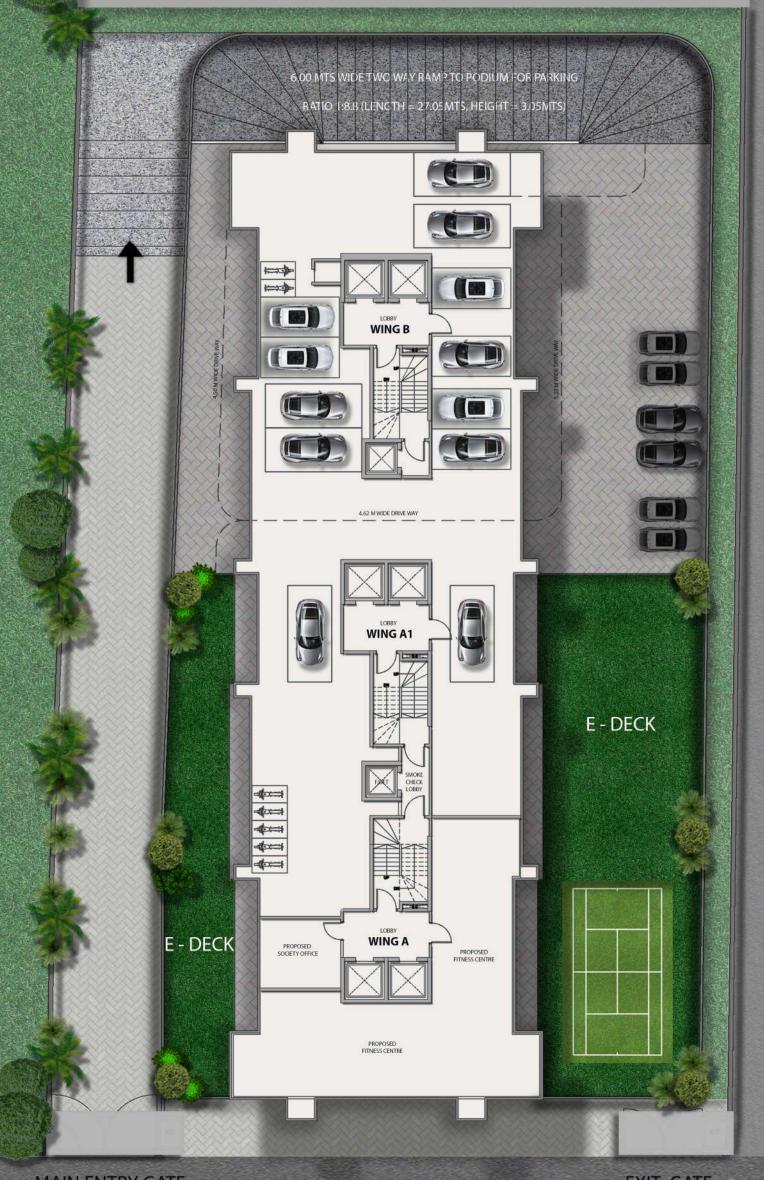

## Welcome to

Home to 20+ lifestyle amenities

Spread Across 2 wings for complete privacy

MAIN ENTRY GATE

FXIT GATE