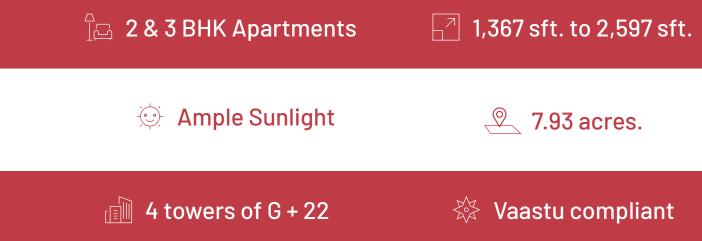

### **A tower**

2,566 sft.

1,457 sft.

1,457 sft.

### **D** tower

2,566 sft.

1,457 sft.

1,457 sft.

1,921 sft.

2,097 sft.

2,597 sft.