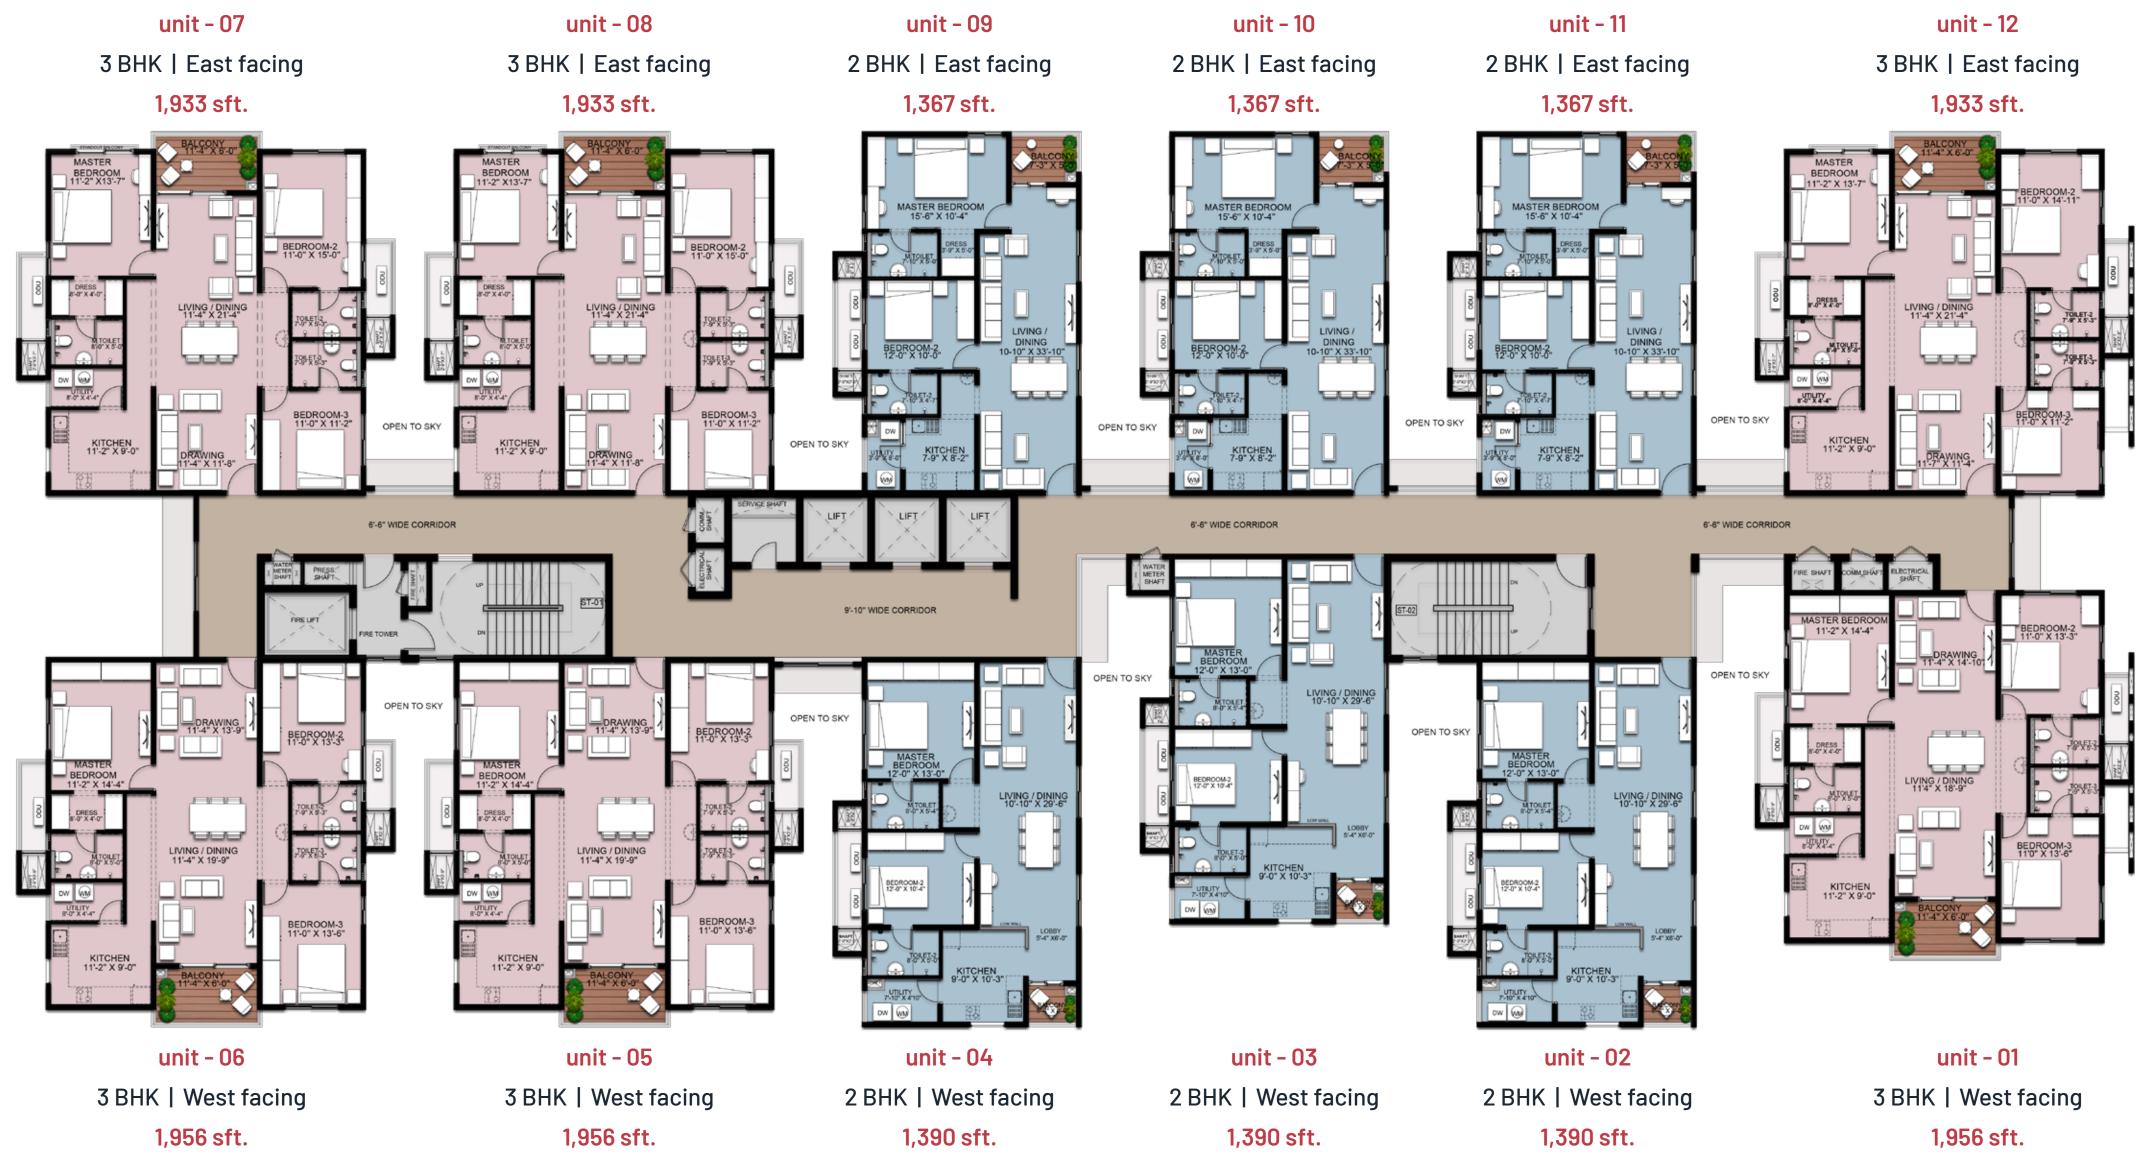

| Automatic sprinkler system is provided in both units and corridor area in addition to fire extinguishers in the common areas. | equivalent standard material shall be used.                                                                               |
| np  |                                                                                                                               |                                                                                                                           |
|     |                                                                                                                               |                                                                                                                           |









### **B** tower





## **Specifications for B tower**

#### **STRUCTURE**

Framed RCC shear walls that are resistant to wind and earthquake. (Zone - 2).

#### **FLOORING**

Vitrified floor tiles of RAK or equivalent brand with spacer joints in all the rooms.

Anti-skid Ceramic tiles of RAK or equivalent brand for the Toilets and the utility area.

Vitrified/Ceramic floor tiles in the Corridors and Common Areas.

Kota stone/IPS flooring for Treads in Staircase(s).

Ground Floor Entrance & Lift Lobby will be with vitrified flooring and vitrified tile cladding or an equivalent.

#### **DOORS and WINDOWS**

Doors: Factory made Steel Frames & Doors with Wooden grain finish.

Windows: Aluminium/UPVC sliding windows and Sliding doors.

#### **KITCHEN/UTILITY**

Provision for Washing Machine and Dish Washer.

Cen