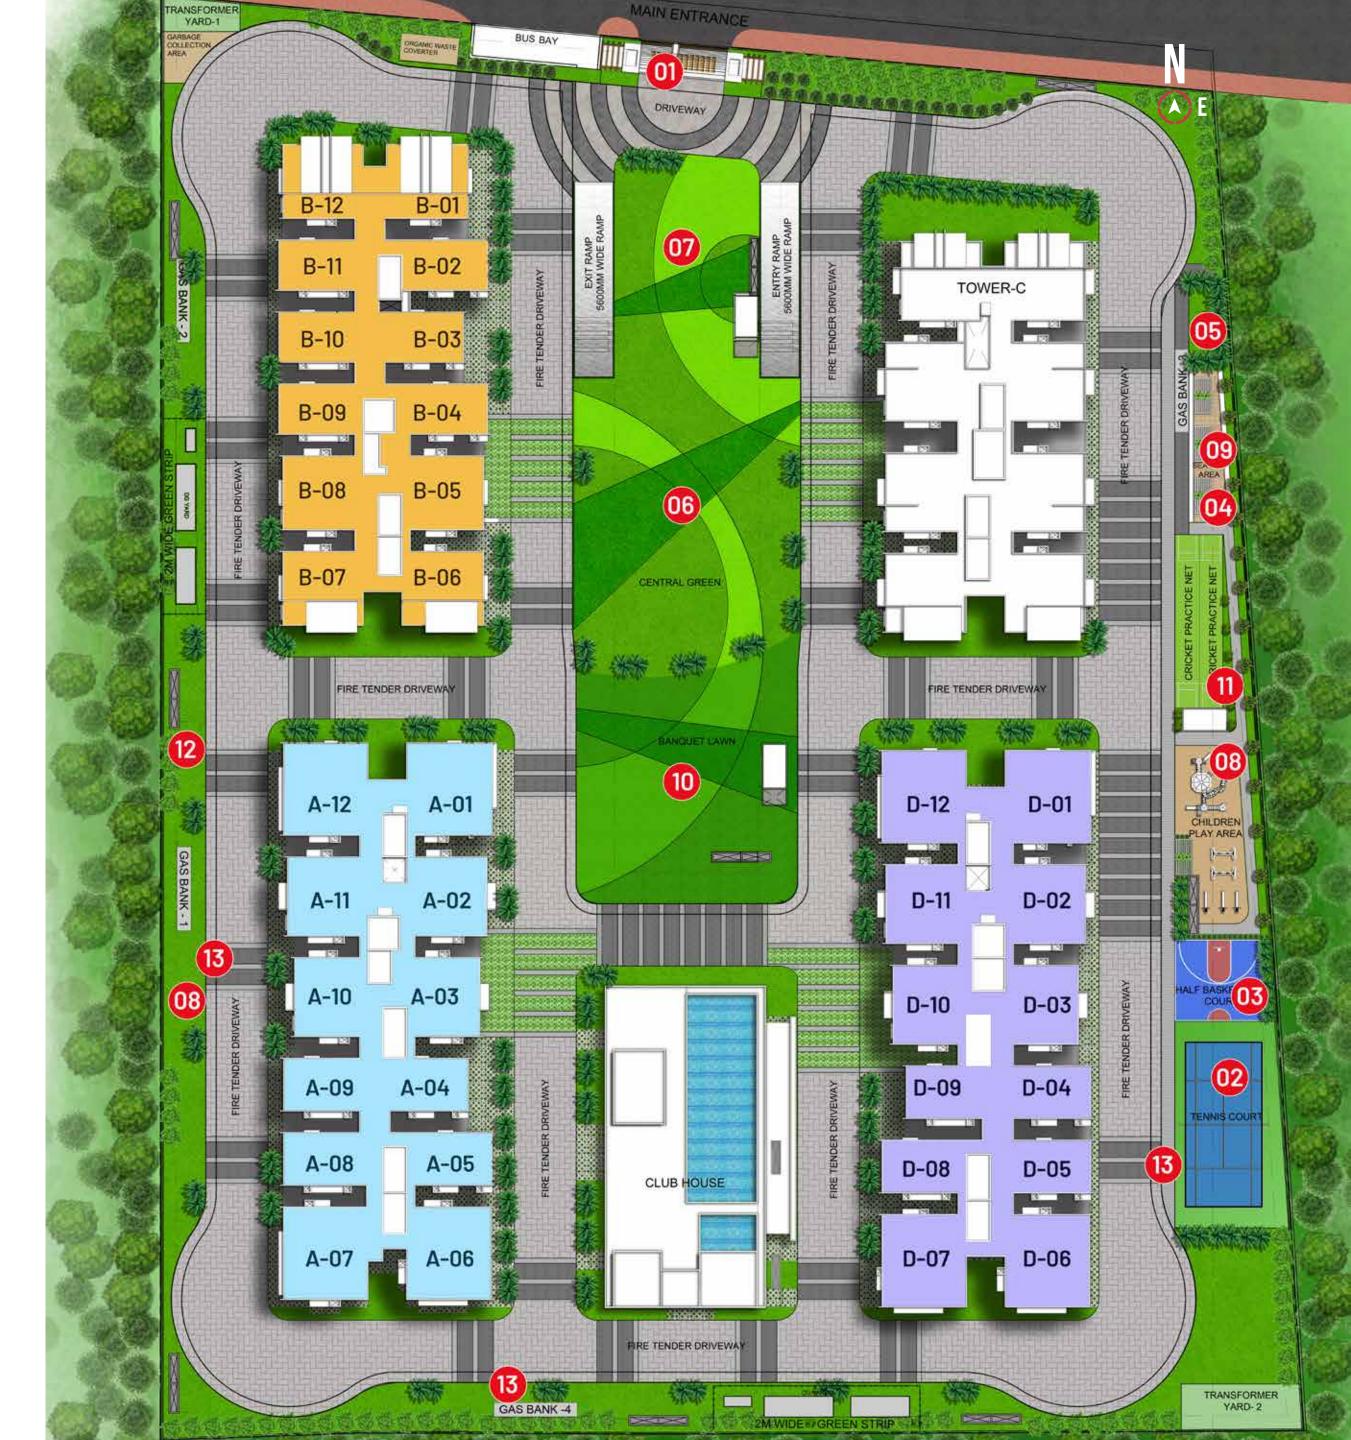

### master plan

#### legend

- 01. gateway
- 02. tennis court
- 03. half Basketball court
- 04. seating
- 05. elder's plaza
- 06. multipurpose lawn
- 07. yoga/meditation area
- 08. kid's play area
- 09. seating under pergola
- 10. banquet lawn
- 11. cricket practice net
- 12. gazebo
- 13. cycling track