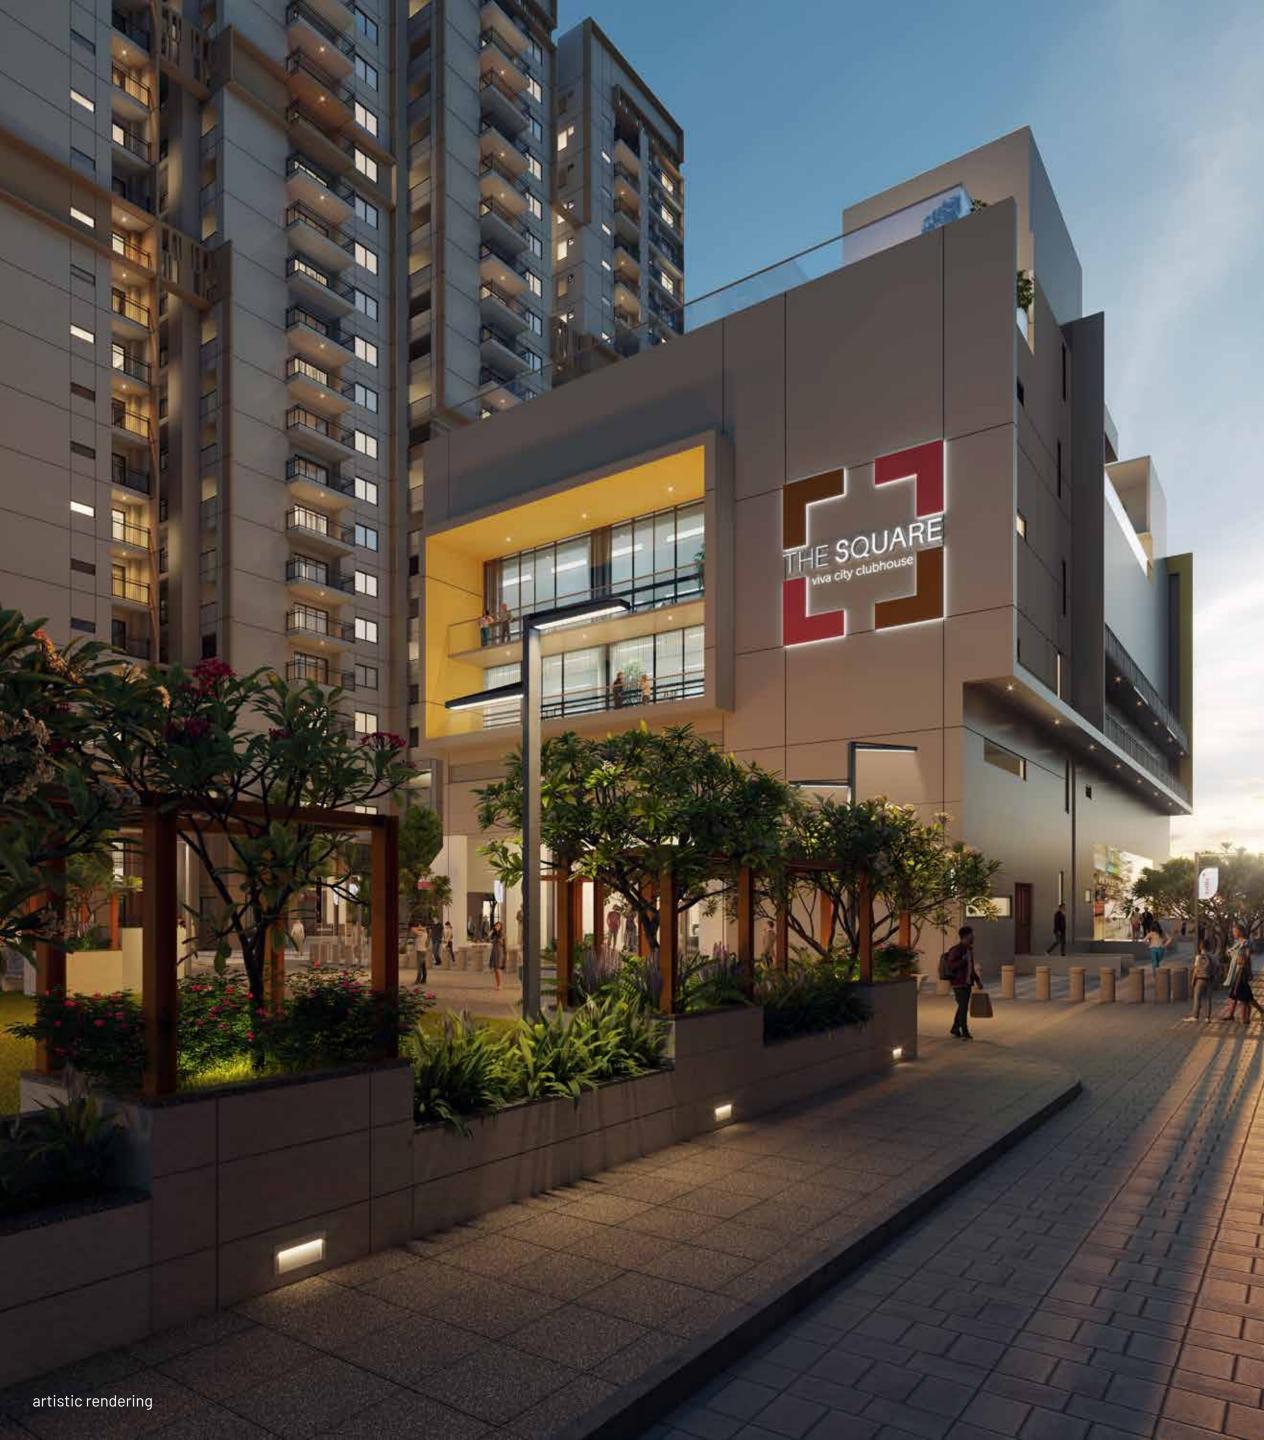

### amenities

### at THE SQUARE clubhouse

|           | Swimming pool           |
|-----------|-------------------------|
| $\gtrsim$ | Salon space             |
| م<br>م    | Multipurpose Hall space |
|           | Café' space             |
|           | Supermarket space       |
| 20        | Squash court            |