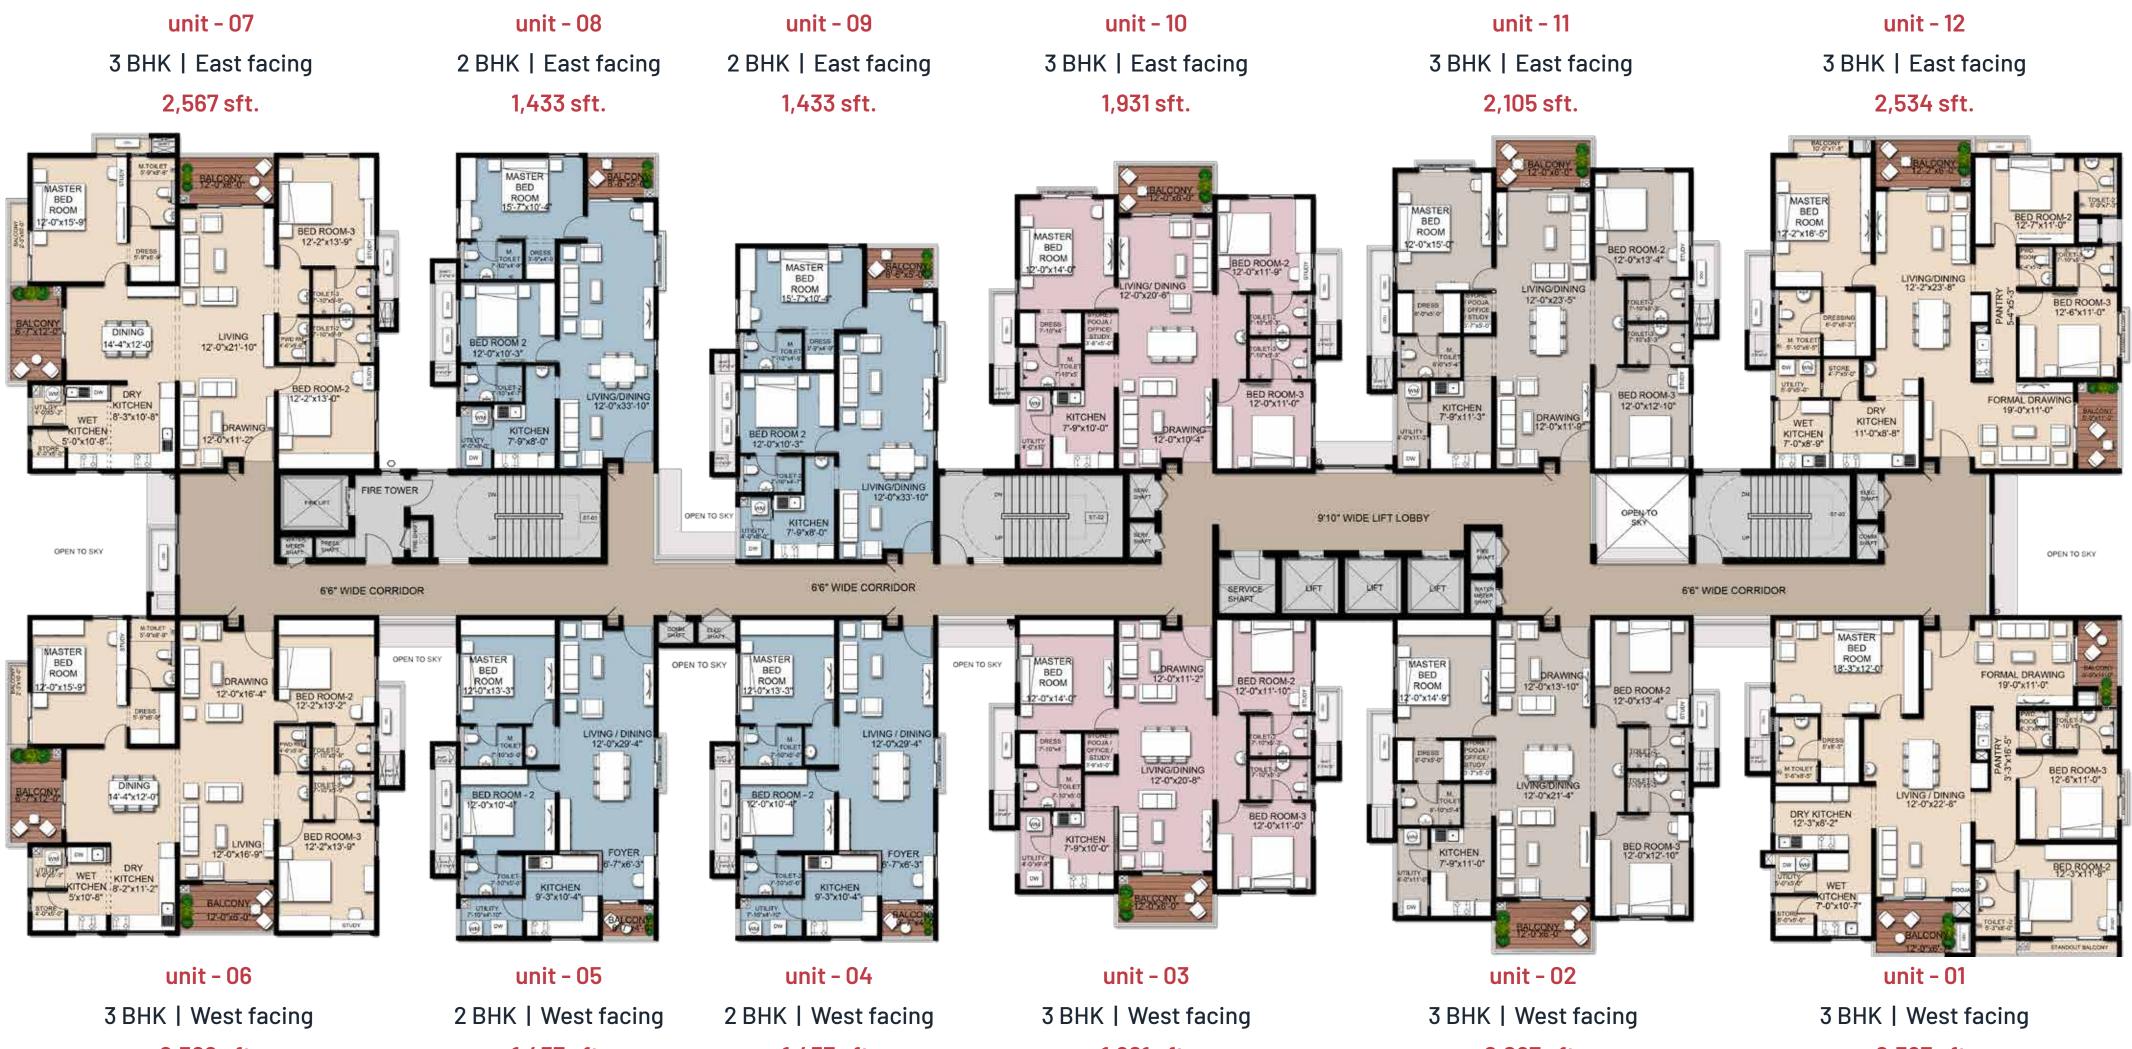

### **A tower**

2,566 sft.

1,457 sft.

1,457 sft.

### **D** tower

2,566 sft.

1,457 sft.

1,457 sft.

1,921 sft.

2,097 sft.

2,597 sft.