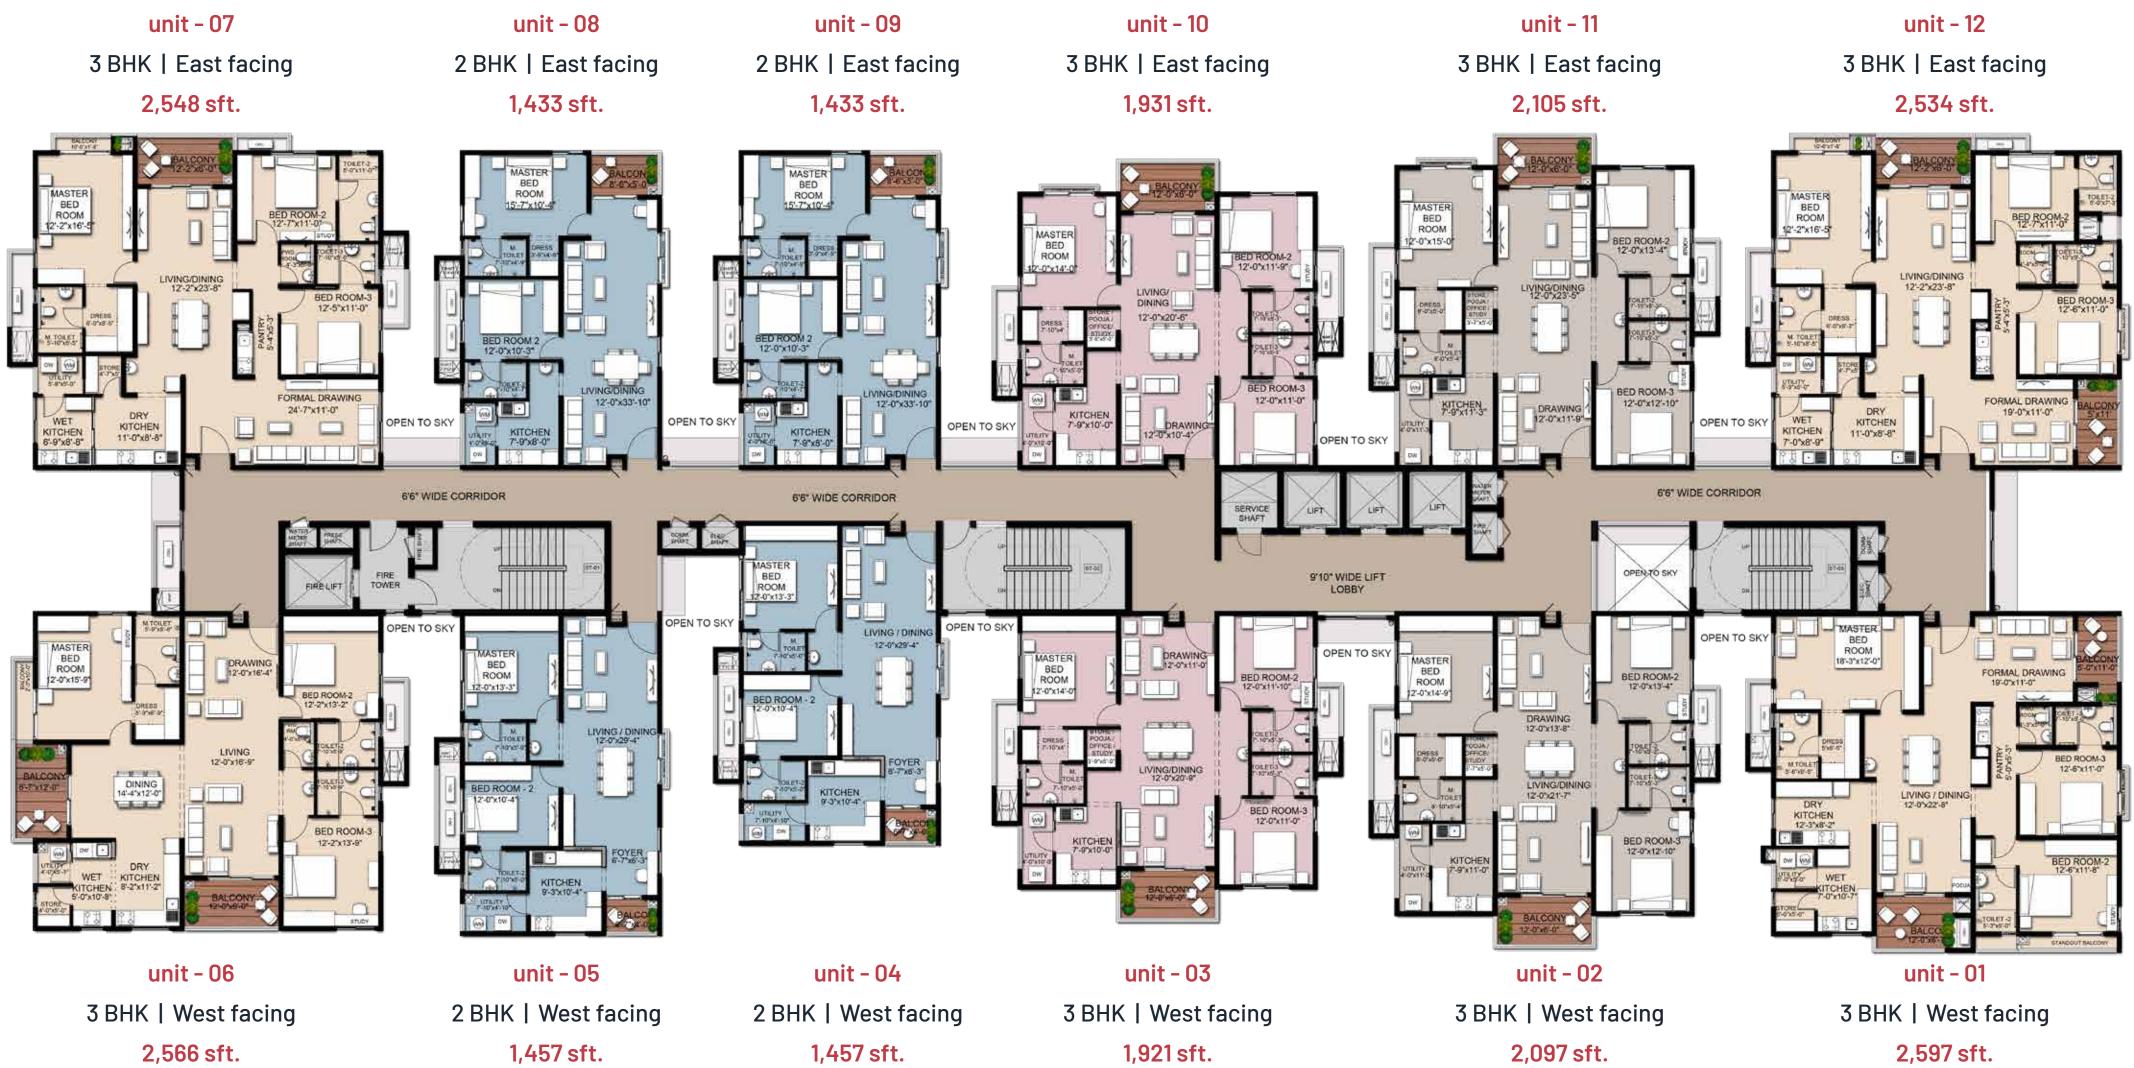

### **A tower**

2,566 sft.

1,457 sft.

1,457 sft.

### **D** tower

2,566 sft.

1,457 sft.

1,457 sft.

1,921 sft.

2,097 sft.

2,597 sft.