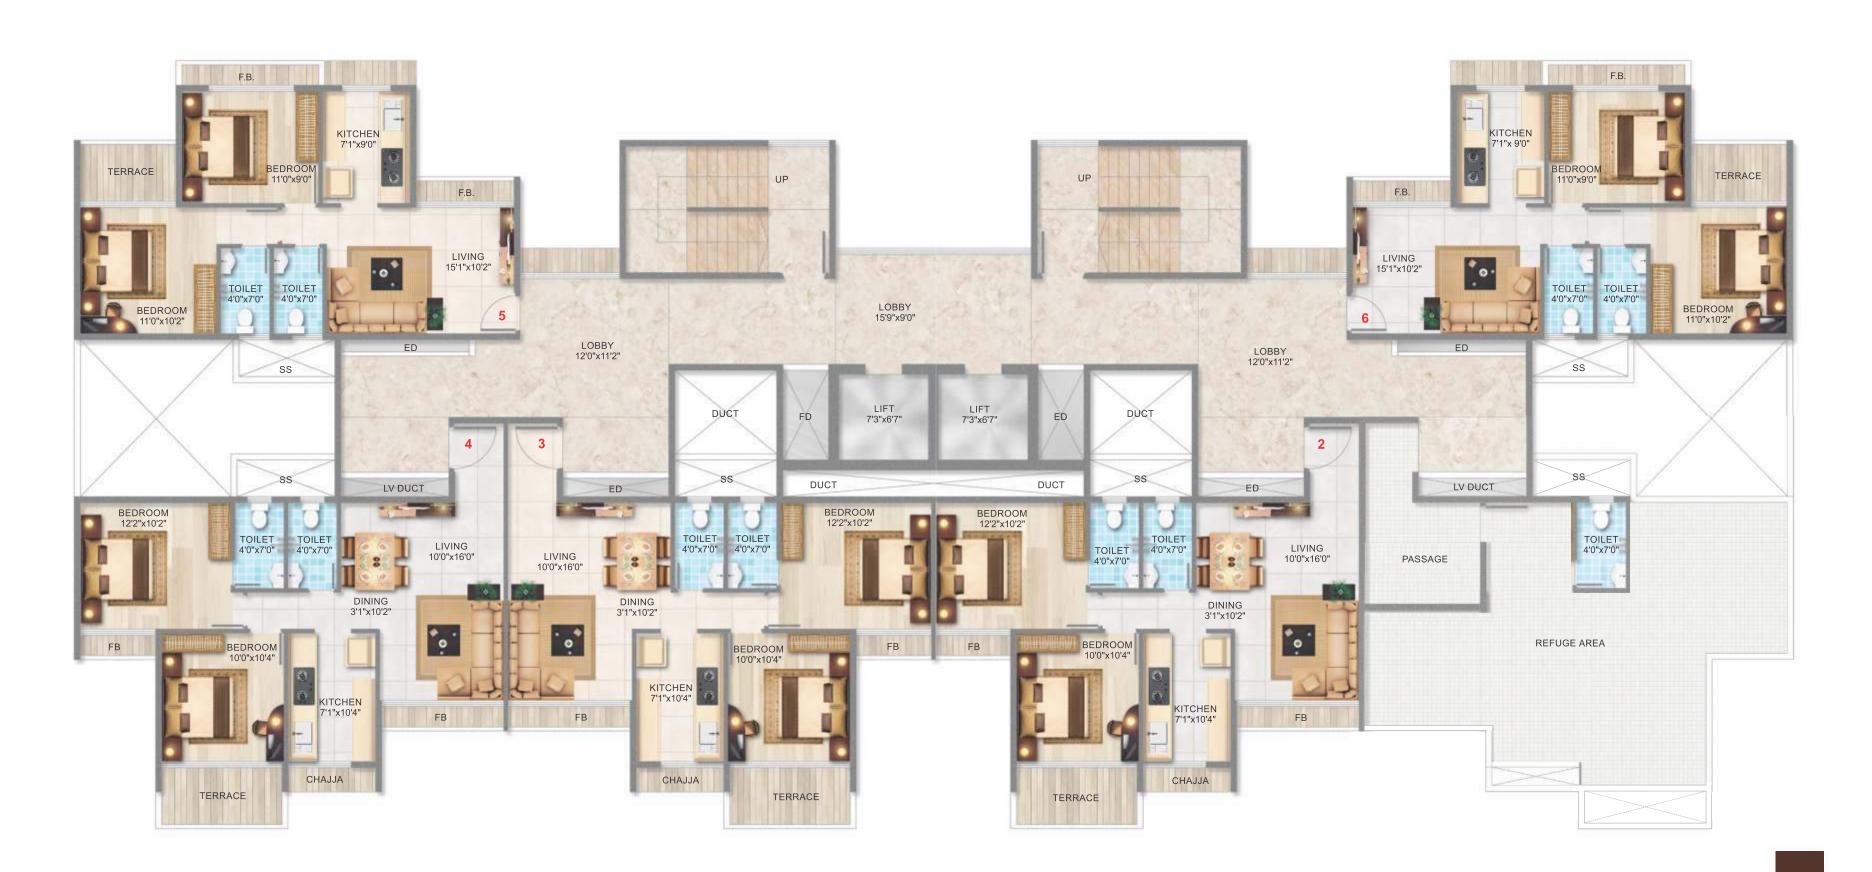

and furnishing are not provided by the developers and the final look and feel of the flat is dependent on various factors like type/style of interior, furniture layout etc. and the developers have no role in the same.

Note:



The 3D images are provided to enable the allottees to visualize the flat with furniture and furnishing. The furniture and furnishing are not provided by the developers and the final look and feel of the flat is dependent on various factors like type/style of interior, furniture layout etc. and the developers have no role in the same.

OPTION - II **2BHK FLAT** CUT SECTION 3D







15.00 M WIDE ROAD







### [4TH, 6TH, 10TH, 12TH & 14TH]

### TYPICAL FLOOR PLAN





#### [5TH, 7TH, 9TH, 11TH & 15TH]

### TYPICAL FLOOR PLAN







[8TH]

### EIGHTH FLOOR PLAN







### THIRTEENTH FLOOR PLAN

### [13TH]







SIXTEENTH FLOOR PLAN

[16TH]







## [18TH]

### EIGHTEENTH FLOOR PLAN







### [20TH]

### TWENTIETH FLOOR PLAN







#### [17TH, 19TH & 21TH]

### TYPICAL FLOOR PLAN

#### LOCATION PLAN