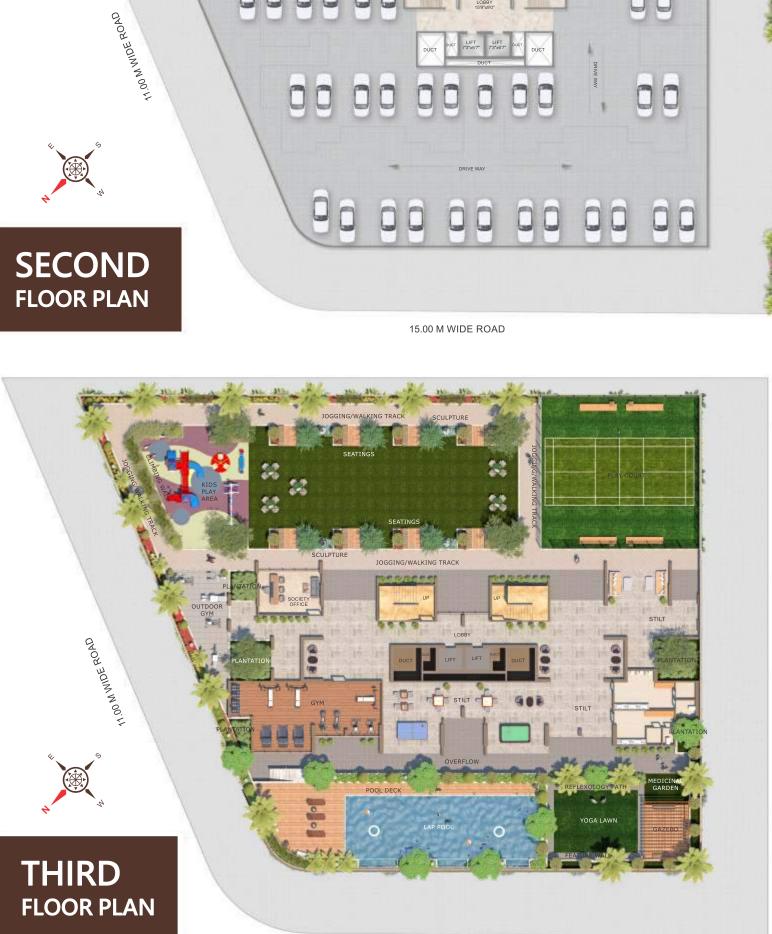

Satyam Harmony is conceived and designed to bring every luxury to your doorstep. You'll find everything from a gymnasium, swimming pool, landscaped garden, kids pool, children's play area in the complex only.

- Recreational Amenities with Lush Greenery @ 3rd floor level.
- High Speed Automatic Elevators.
- 3 Level Car Parking space on Ground, First & Second floor.
- Generator power backup for Elevators & Common area.
- Grand entrance lobby with elegant waiting lounge.

• Swimming pool | • Kids pool | • Pool Deck

There is noting more rejuvenating than taking a splash of water. Here, challenge lovers might end-up competing with their buddies. Pleasure seekers might end up taking one more lap. And fun lovers end up enjoying best times with their kids. With fun in every splash this place leave you wanting for more.

- Fitness center
- Yoga and Meditation Lawn
- Jogging Track

Be it modern gymnasium, yoga and meditation lawn, jogging track or fitness center, you will find every possible privilege at Satyam Harmony. And if you desire for a well-toned body, hi-tech gymnasium at your service 24x7, yoga and meditation lawn is there to ensure peaceful state of mind, and Jogging track & fitness center to make you excuse less.

Satyam Harmony is much more than a haven of green. It is an eternal experience that unfolds its charm every day. Enjoying little talks with your best buddies, sitting quietly at seating enclave, watching your younger ones enjoying cool breeze of air amongst the exotic green plantation, Satyam Harmony has it all to grant you eternal peace.

- Indoor Gaming Arena -Table Tennis, Carrom, Pool Table
- Outdoor Gaming Arena -Playcourt, Kids' Play Area

Satyam Harmony is the quintessential urban retreat for sports lovers. It is blessed with the exotic indoor and outdoor sports facilities that give you perfect excuses to play, push, run and enjoy sports over and over again. So, whether its Sunday or any ordinary day enjoy your favorite game with your closed ones.

# PODIUM