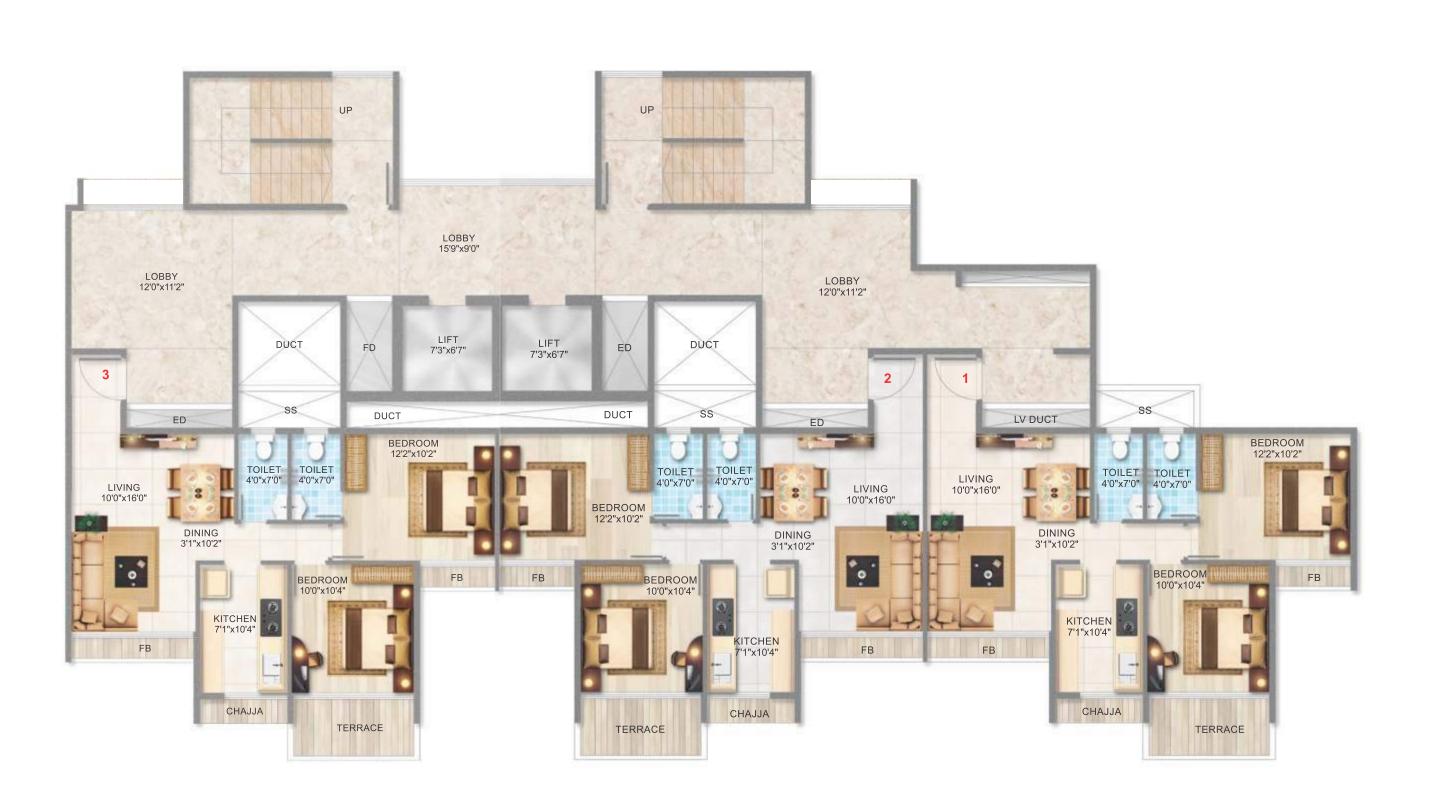

tc. and the developers have no role in the same.

Note:



The 3D images are provided to enable the allottees to visualize the flat with furniture and furnishing. The furniture and furnishing are not provided by the developers and the final look and feel of the flat is dependent on various factors like type/style of interior, furniture layout etc. and the developers have no role in the same.

OPTION - II **2BHK FLAT** CUT SECTION 3D







15.00 M WIDE ROAD







### [4TH, 6TH, 10TH, 12TH & 14TH]

### TYPICAL FLOOR PLAN





#### [5TH, 7TH, 9TH, 11TH & 15TH]

### TYPICAL FLOOR PLAN







[8TH]

### EIGHTH FLOOR PLAN







### THIRTEENTH FLOOR PLAN

### [13TH]







SIXTEENTH FLOOR PLAN

[16TH]







## [18TH]

### EIGHTEENTH FLOOR PLAN







### [20TH]

### TWENTIETH FLOOR PLAN







#### [17TH, 19TH & 21TH]

### TYPICAL FLOOR PLAN

#### LOCATION PLAN