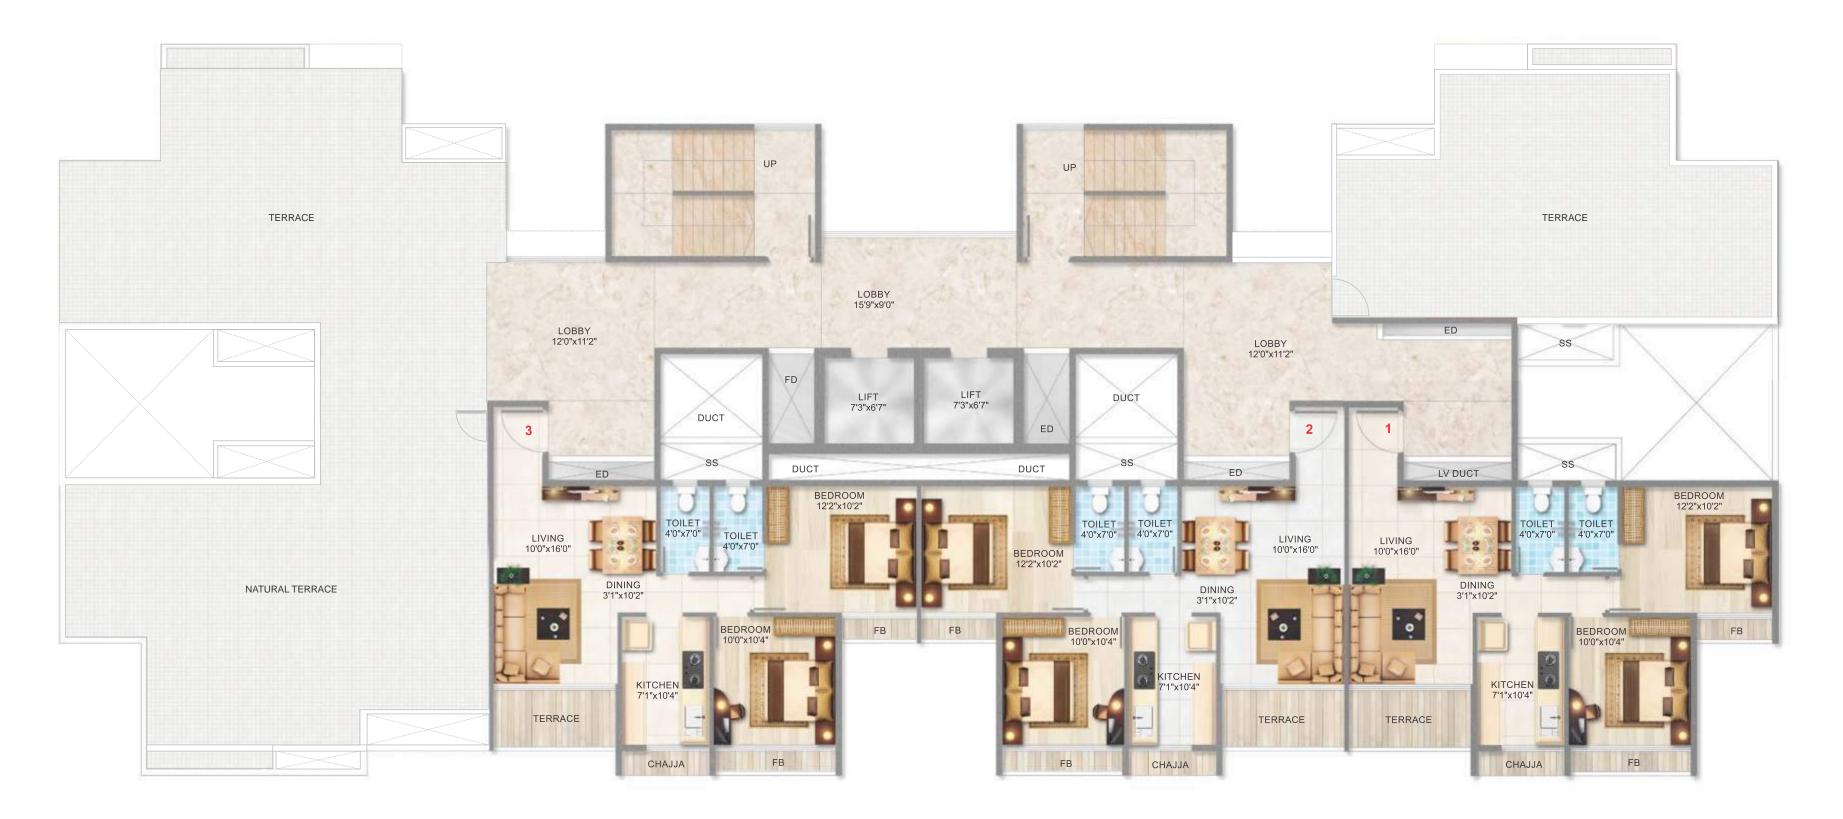

pers and the final look and feel of the flat is dependent on various factors like type/style of interior, furniture layout etc. and the developers have no role in the same.

Note:



The 3D images are provided to enable the allottees to visualize the flat with furniture and furnishing. The furniture and furnishing are not provided by the developers and the final look and feel of the flat is dependent on various factors like type/style of interior, furniture layout etc. and the developers have no role in the same.

OPTION - II **2BHK FLAT** CUT SECTION 3D







15.00 M WIDE ROAD







### [4TH, 6TH, 10TH, 12TH & 14TH]

### TYPICAL FLOOR PLAN





#### [5TH, 7TH, 9TH, 11TH & 15TH]

### TYPICAL FLOOR PLAN







[8TH]

### EIGHTH FLOOR PLAN







### THIRTEENTH FLOOR PLAN

### [13TH]







SIXTEENTH FLOOR PLAN

[16TH]







## [18TH]

### EIGHTEENTH FLOOR PLAN







### [20TH]

### TWENTIETH FLOOR PLAN







#### [17TH, 19TH & 21TH]

### TYPICAL FLOOR PLAN

#### LOCATION PLAN