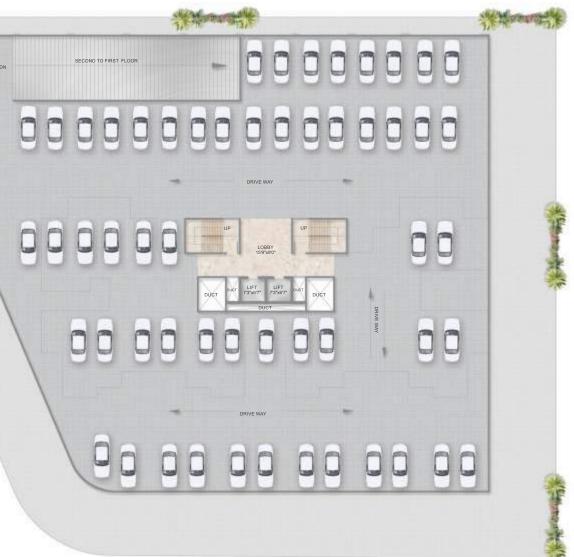

- Recreational Amenities with Lush Greenery @ 3rd floor level.
- High Speed Automatic Elevators.
- 3 Level Car Parking space on Ground, First & Second floor.
- Generator power backup for Elevators & Common area.
- Grand entrance lobby with elegant waiting lounge.