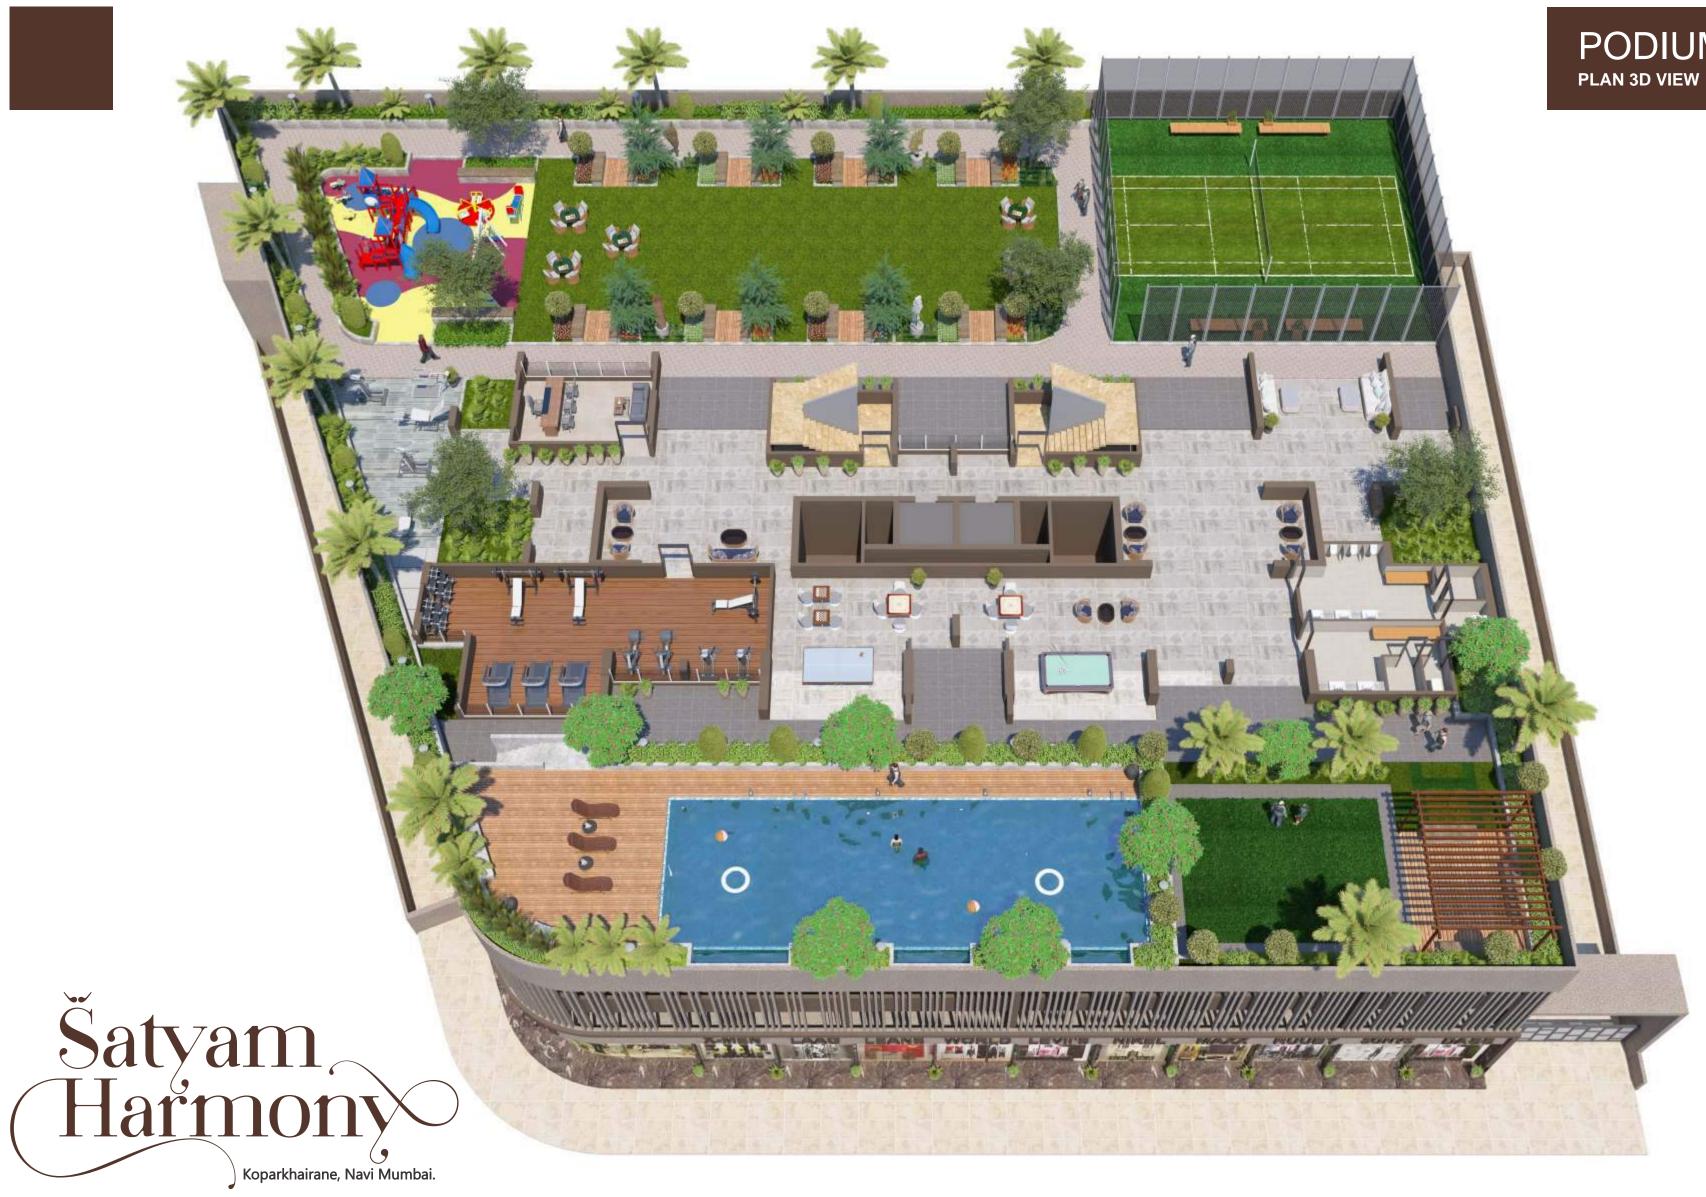

Satyam Harmony is conceived and designed to bring every luxury to your doorstep. You'll find everything from a gymnasium, swimming pool, landscaped garden, kids pool, children's play area in the complex only.

• Swimming pool | • Kids pool | • Pool Deck

There is noting more rejuvenating than taking a splash of water. Here, challenge lovers might end-up competing with their buddies. Pleasure seekers might end up taking one more lap. And fun lovers end up enjoying best times with their kids. With fun in every splash this place leave you wanting for more.

- Fitness center
- Yoga and Meditation Lawn
- Jogging Track

Be it modern gymnasium, yoga and meditation lawn, jogging track or fitness center, you will find every possible privilege at Satyam Harmony. And if you desire for a well-toned body, hi-tech gymnasium at your service 24x7, yoga and meditation lawn is there to ensure peaceful state of mind, and Jogging track & fitness center to make you excuse less.

- Indoor Gaming Arena -Table Tennis, Carrom, Pool Table
- Outdoor Gaming Arena -Playcourt, Kids' Play Area

Satyam Harmony is the quintessential urban retreat for sports lovers. It is blessed with the exotic indoor and outdoor sports facilities that give you perfect excuses to play, push, run and enjoy sports over and over again. So, whether its Sunday or any ordinary day enjoy your favorite game with your closed ones.

# PODIUM