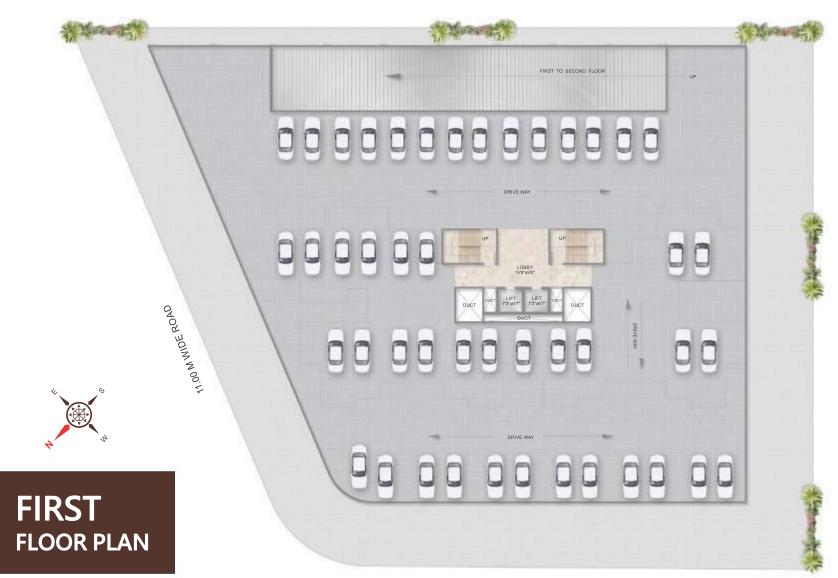

- Recreational Amenities with Lush Greenery @ 3rd floor level.
- High Speed Automatic Elevators.
- 3 Level Car Parking space on Ground, First & Second floor.
- Generator power backup for Elevators & Common area.
- Grand entrance lobby with elegant waiting lounge.