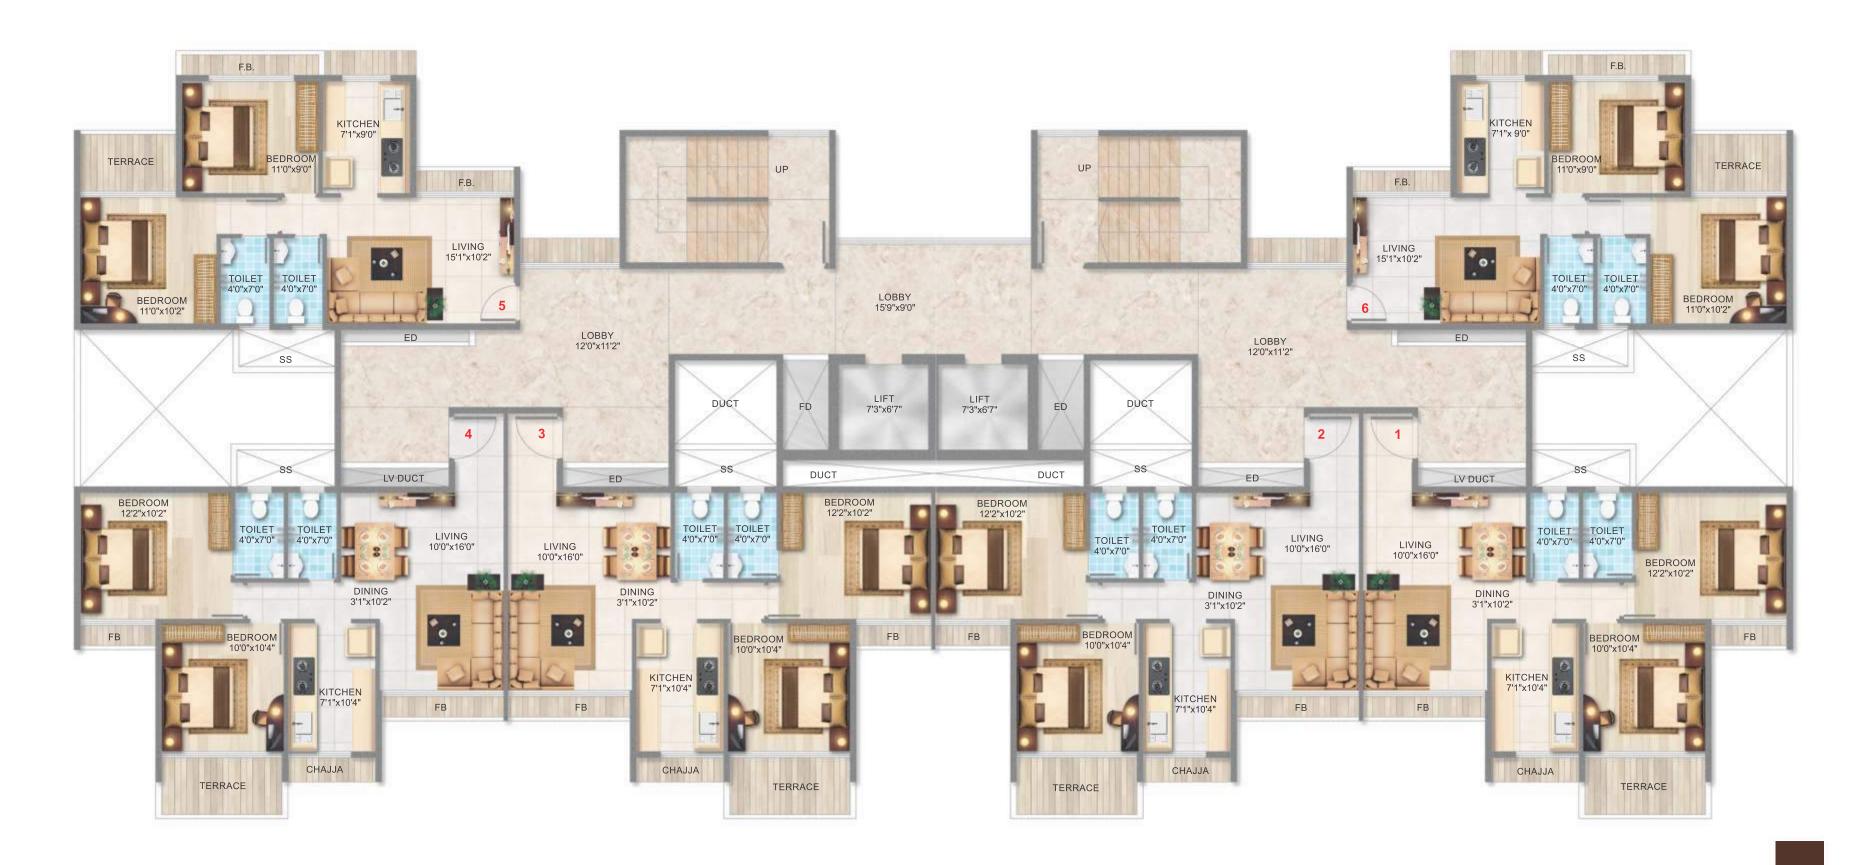

provided to enable the allottees to visualize the flat with furniture and furnishing. The furniture and furnishing are not provided by the developers and the final look and feel of the flat is dependent on various factors like type/style of interior, furniture layout etc. and the developers have no role in the same.

Note:



The 3D images are provided to enable the allottees to visualize the flat with furniture and furnishing. The furniture and furnishing are not provided by the developers and the final look and feel of the flat is dependent on various factors like type/style of interior, furniture layout etc. and the developers have no role in the same.

OPTION - II **2BHK FLAT** CUT SECTION 3D







15.00 M WIDE ROAD







### [4TH, 6TH, 10TH, 12TH & 14TH]

### TYPICAL FLOOR PLAN





#### [5TH, 7TH, 9TH, 11TH & 15TH]

### TYPICAL FLOOR PLAN







[8TH]

### EIGHTH FLOOR PLAN







### THIRTEENTH FLOOR PLAN

### [13TH]







SIXTEENTH FLOOR PLAN

[16TH]







## [18TH]

### EIGHTEENTH FLOOR PLAN







### [20TH]

### TWENTIETH FLOOR PLAN







#### [17TH, 19TH & 21TH]

### TYPICAL FLOOR PLAN

#### LOCATION PLAN