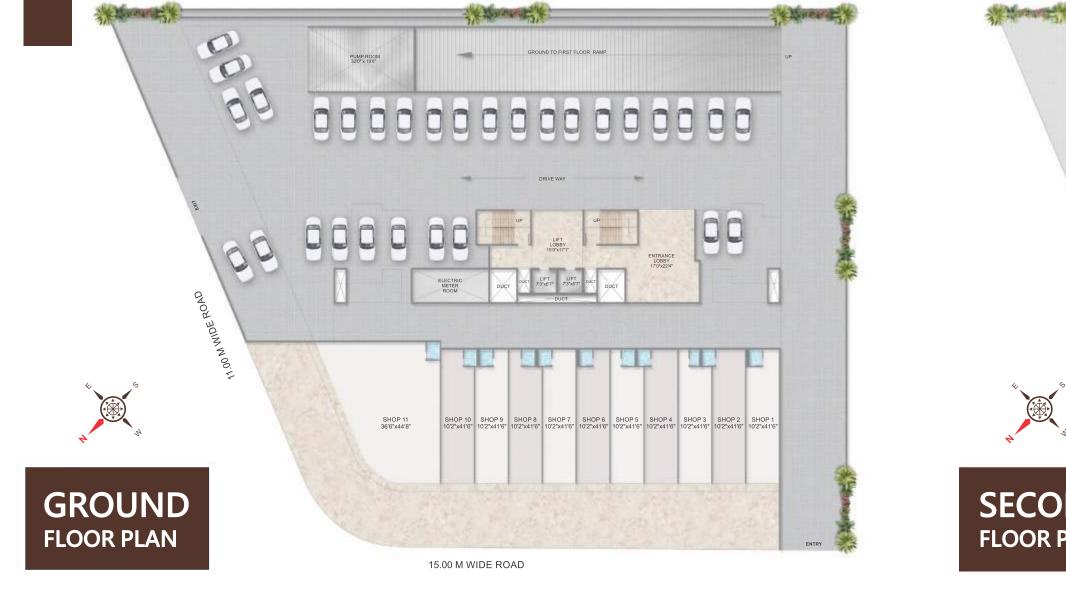

- CIDCO Tender Plot.
- G+21 Storeyed Magnificent edifice.
- Quality construction with earthquake resistant RCC structure.
- Well-appointed living spaces.
- Airy and ventilated residences.
- Signature styled 2 BHK Flats.
- Premium commercial spaces.
- Intercom Phone in each Apartment.
- CCTV surveillance system.

- Recreational Amenities with Lush Greenery @ 3rd floor level.
- High Speed Automatic Elevators.
- 3 Level Car Parking space on Ground, First & Second floor.
- Generator power backup for Elevators & Common area.
- Grand entrance lobby with elegant waiting lounge.