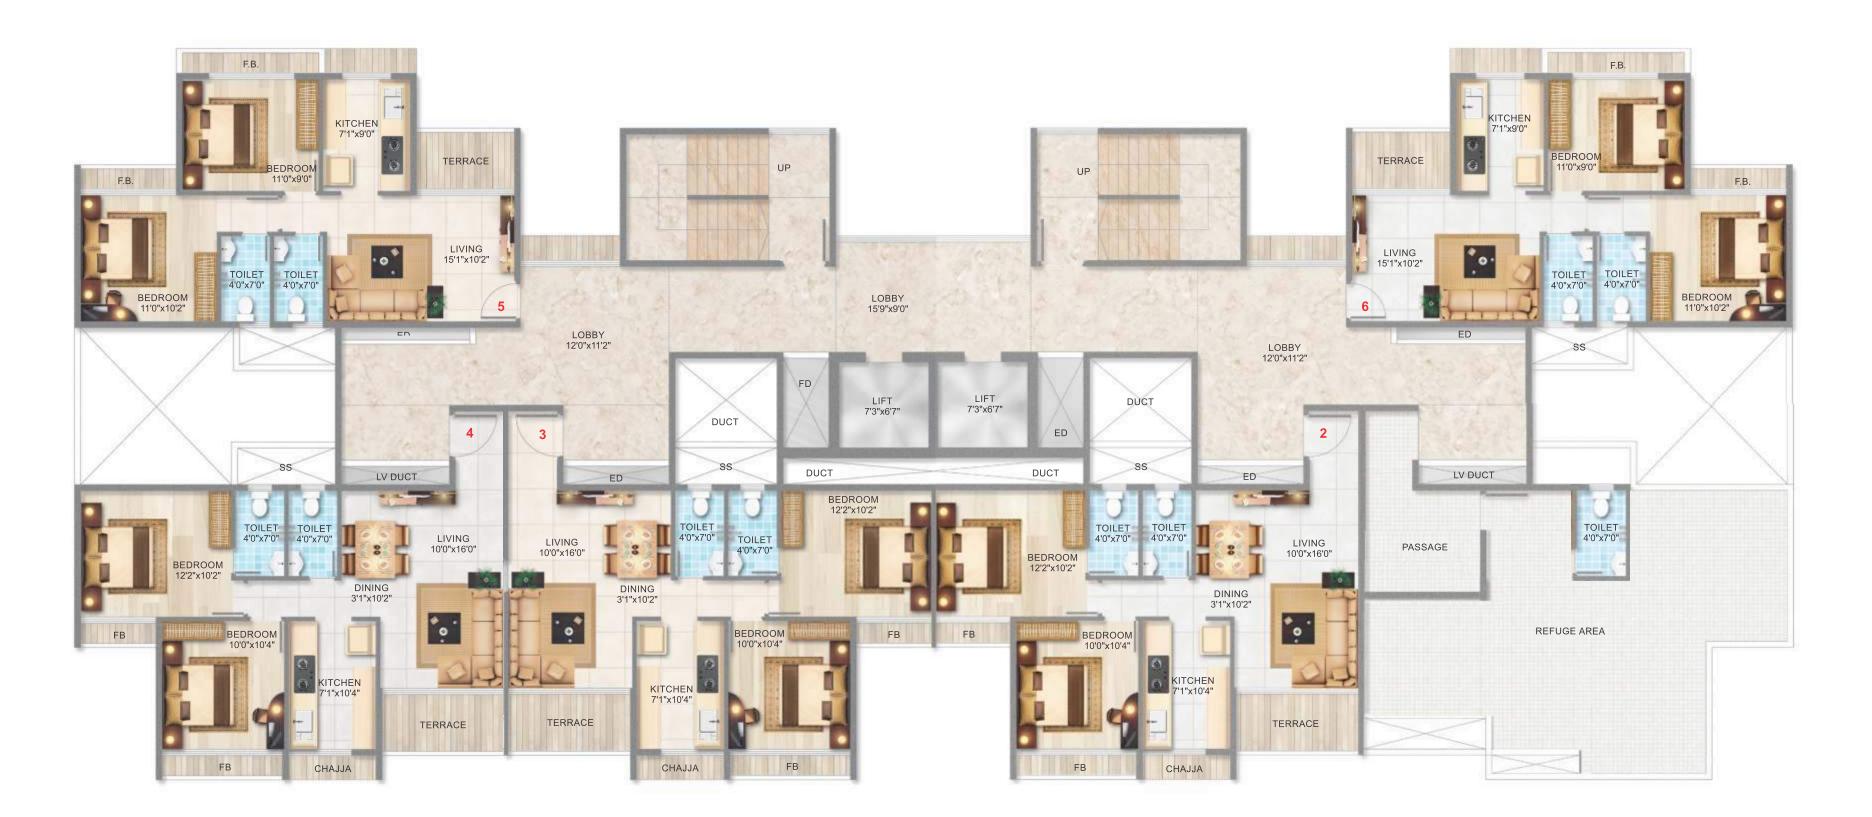

iture and furnishing. The furniture and furnishing are not provided by the developers and the final look and feel of the flat is dependent on various factors like type/style of interior, furniture layout etc. and the developers have no role in the same.

Note:



The 3D images are provided to enable the allottees to visualize the flat with furniture and furnishing. The furniture and furnishing are not provided by the developers and the final look and feel of the flat is dependent on various factors like type/style of interior, furniture layout etc. and the developers have no role in the same.

OPTION - II **2BHK FLAT** CUT SECTION 3D







15.00 M WIDE ROAD







### [4TH, 6TH, 10TH, 12TH & 14TH]

### TYPICAL FLOOR PLAN





#### [5TH, 7TH, 9TH, 11TH & 15TH]

### TYPICAL FLOOR PLAN







[8TH]

### EIGHTH FLOOR PLAN







### THIRTEENTH FLOOR PLAN

### [13TH]







SIXTEENTH FLOOR PLAN

[16TH]







## [18TH]

### EIGHTEENTH FLOOR PLAN







### [20TH]

### TWENTIETH FLOOR PLAN







#### [17TH, 19TH & 21TH]

### TYPICAL FLOOR PLAN

#### LOCATION PLAN