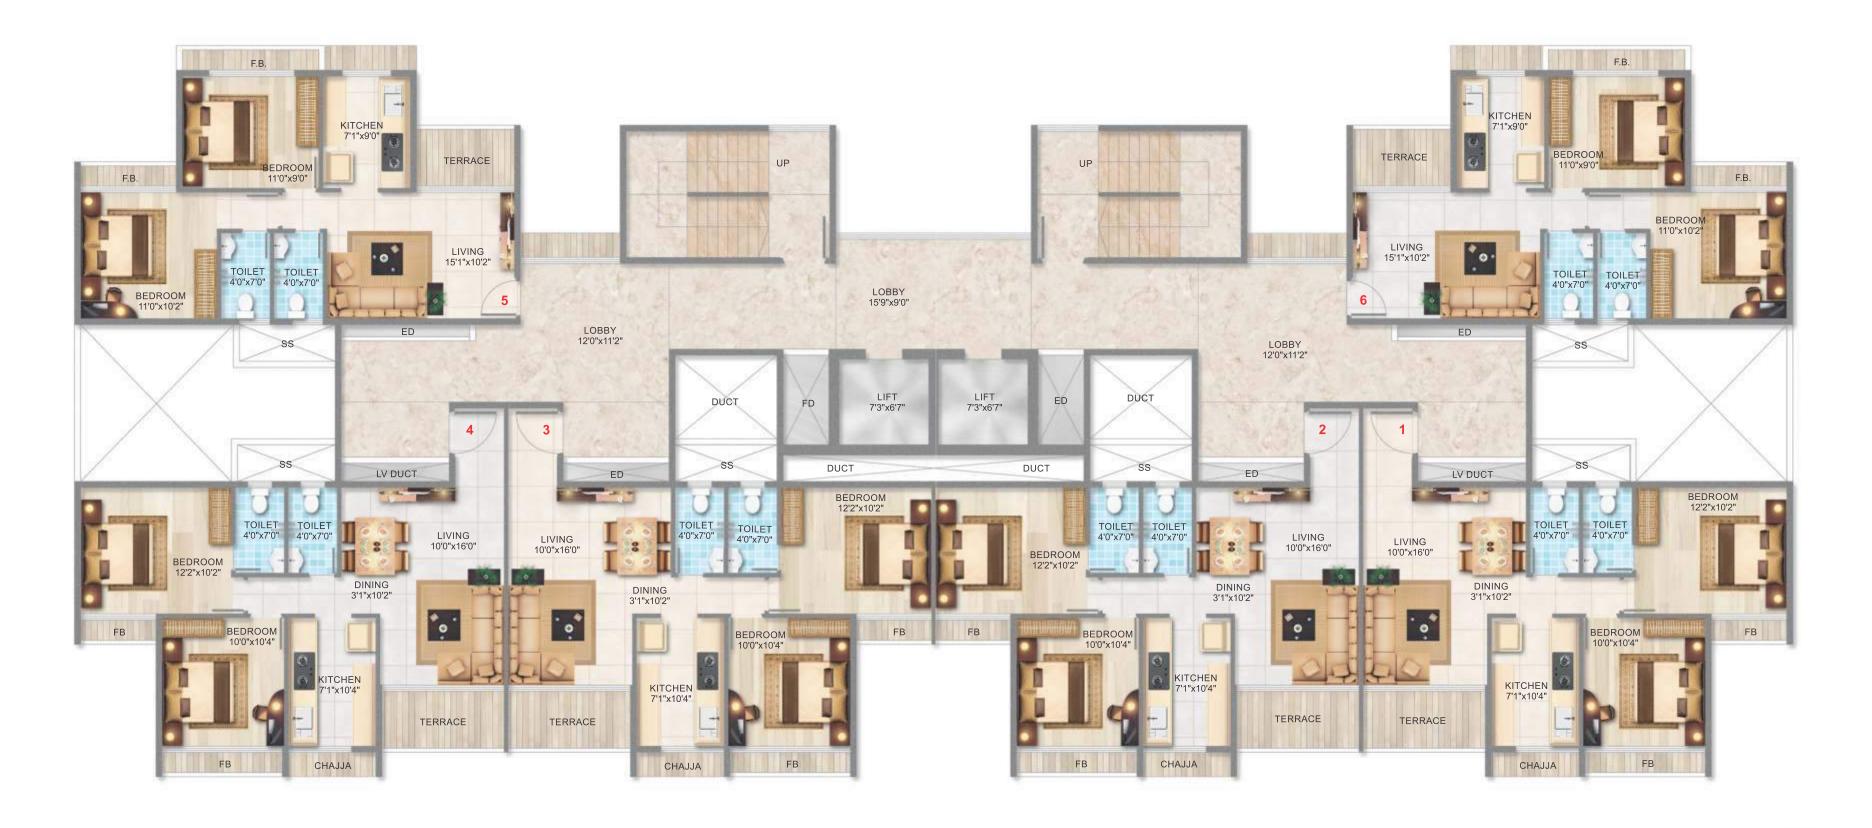

arket at the time of execution.







Note:

The 3D images are provided to enable the allottees to visualize the flat with furniture and furnishing. The furniture and furnishing are not provided by the developers and the final look and feel of the flat is dependent on various factors like type/style of interior, furniture layout etc. and the developers have no role in the same.

Note:



The 3D images are provided to enable the allottees to visualize the flat with furniture and furnishing. The furniture and furnishing are not provided by the developers and the final look and feel of the flat is dependent on various factors like type/style of interior, furniture layout etc. and the developers have no role in the same.

OPTION - II **2BHK FLAT** CUT SECTION 3D







15.00 M WIDE ROAD







### [4TH, 6TH, 10TH, 12TH & 14TH]

### TYPICAL FLOOR PLAN





#### [5TH, 7TH, 9TH, 11TH & 15TH]

### TYPICAL FLOOR PLAN







[8TH]

### EIGHTH FLOOR PLAN







### THIRTEENTH FLOOR PLAN

### [13TH]







SIXTEENTH FLOOR PLAN

[16TH]







## [18TH]

### EIGHTEENTH FLOOR PLAN







### [20TH]

### TWENTIETH FLOOR PLAN







#### [17TH, 19TH & 21TH]

### TYPICAL FLOOR PLAN

#### LOCATION PLAN