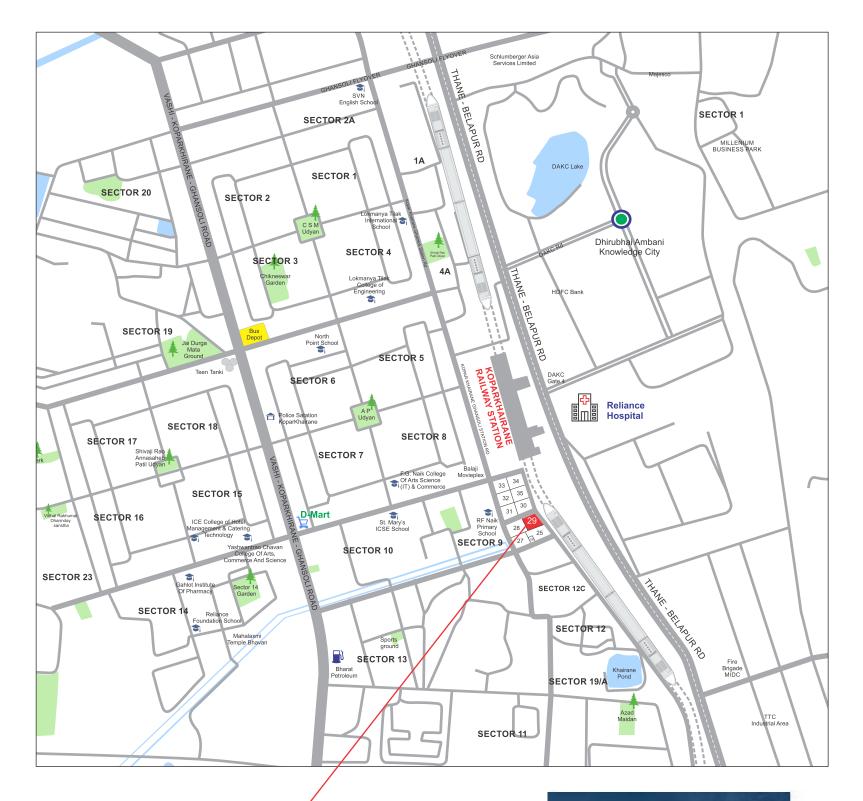

Site Address : Plot No.29, Sector - 9, Koparkhairane, Navi Mumbai. MAHARERA REGISTRATION NO. P51700020767 http://maharera.mahaonline.gov.in

## PROJECT

Envisaged and designed around your needs, within the city limits. Satyam Harmony is a rich landscape designed to provide a bouquet of experience and countless conveniences. Located at Koparkhairane, Satyam Harmony offers easy access to major institutions like Dhirubhai Ambani Knowledge Park, Reliance Foundation School, Shopping avenues like D'mart, Railway Station and Bus Stops.

- Next to Koparkhairane Railway Station.
- 5 Minutes drive to Thane Belapur Road.
- 5 Minutes drive to Dhirubhai Ambani Knowledge City & Hospital.
- 5 Minutes drive to Vashi Koparkhairane Road.
- 5 Minutes drive to Reliance Foundation School.
- 5 Minutes walkable distance to St. Marry ICSE
- School & R. F. Naik Vidyalaya and Junior College.
- 2 Minutes drive to Lokmanya Tilak College of Engineering.

- 5 Minutes drive to 'D' Mart .
- 2 Minutes drive to Yashwantrao Chavan College Of Arts, Commerce And Science.
- Good connectivity by Roads (BEST & NMMT Buses available).
- 10 Minutes drive from Koparkhairane NMMT Bus Depot.
- Close proximity to Schools, Colleges, Markets, Hospitals, Petrol Pump, Banks, Garden & Play Ground etc.

#### LOCATION PLAN