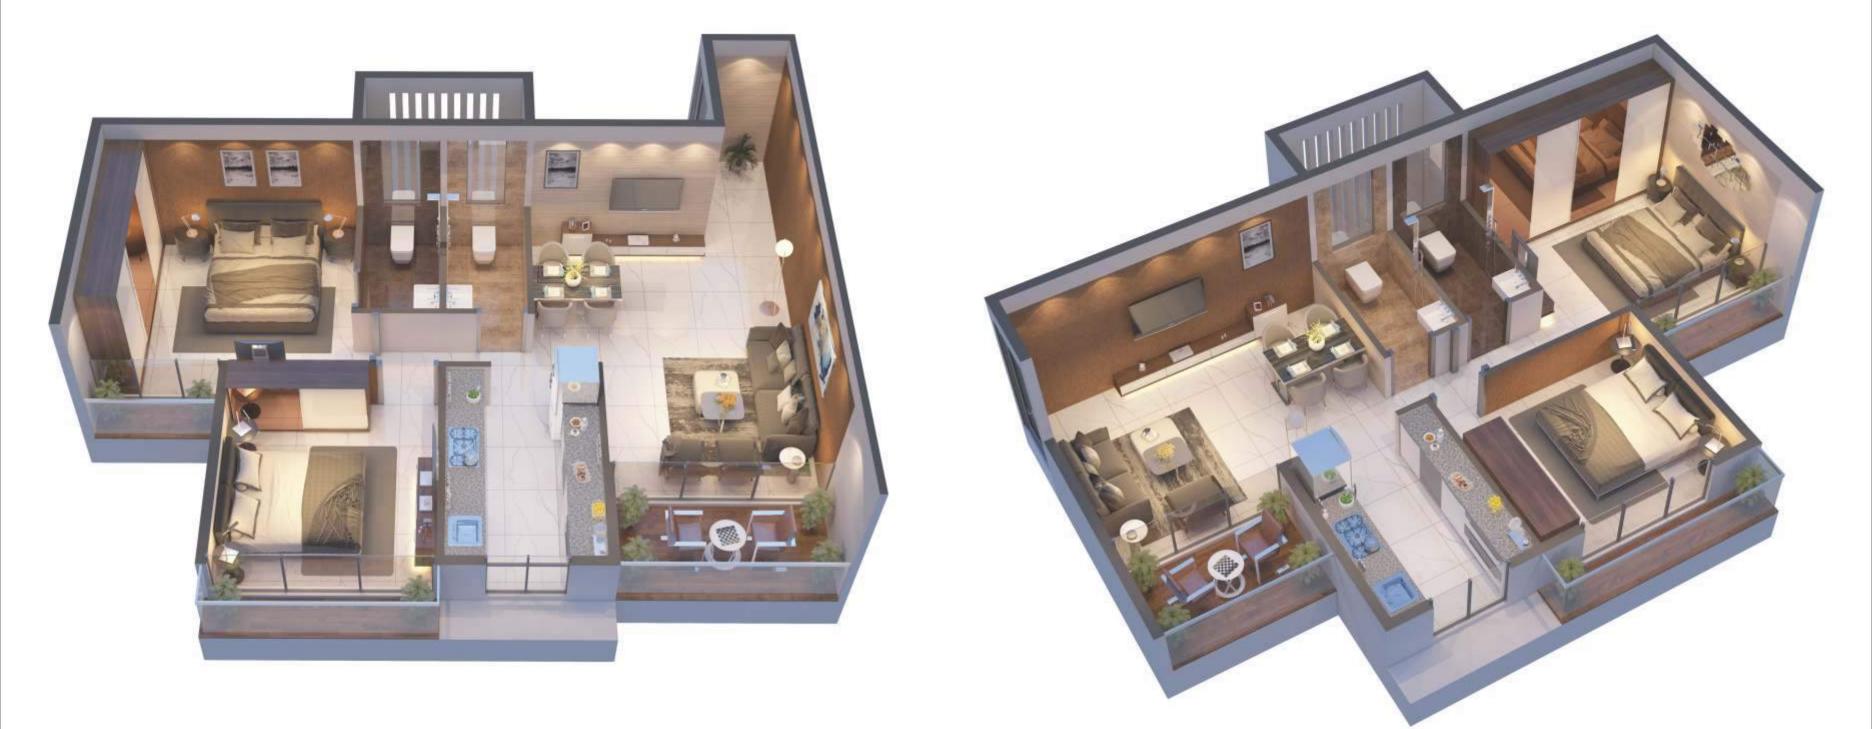

Note:

The 3D images are provided to enable the allottees to visualize the flat with furniture and furnishing. The furniture and furnishing are not provided by the developers and the final look and feel of the flat is dependent on various factors like type/style of interior, furniture layout etc. and the developers have no role in the same.

OPTION - II **2BHK FLAT** CUT SECTION 3D

15.00 M WIDE ROAD