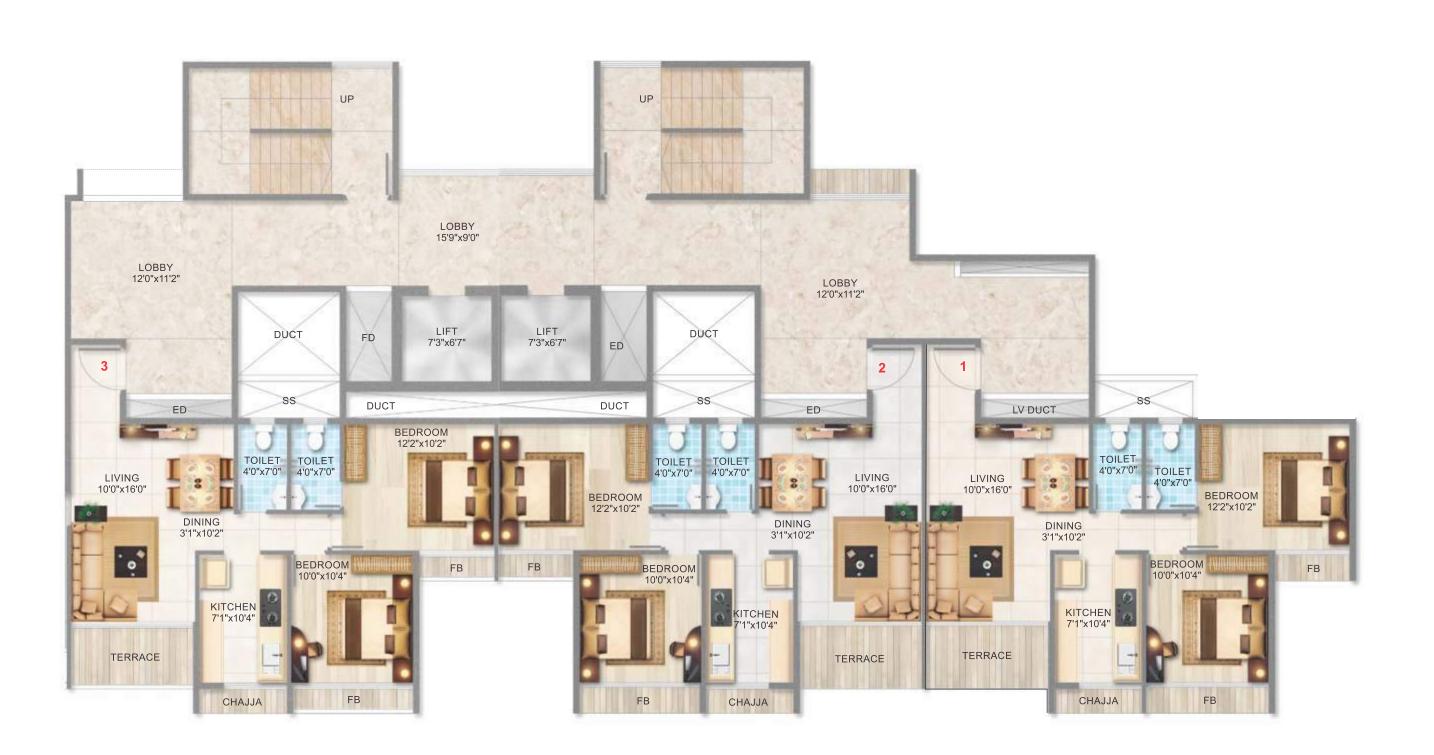

e type/style of interior, furniture layout etc. and the developers have no role in the same.

Note:



The 3D images are provided to enable the allottees to visualize the flat with furniture and furnishing. The furniture and furnishing are not provided by the developers and the final look and feel of the flat is dependent on various factors like type/style of interior, furniture layout etc. and the developers have no role in the same.

OPTION - II **2BHK FLAT** CUT SECTION 3D







15.00 M WIDE ROAD







### [4TH, 6TH, 10TH, 12TH & 14TH]

### TYPICAL FLOOR PLAN





#### [5TH, 7TH, 9TH, 11TH & 15TH]

### TYPICAL FLOOR PLAN







[8TH]

### EIGHTH FLOOR PLAN







### THIRTEENTH FLOOR PLAN

### [13TH]







SIXTEENTH FLOOR PLAN

[16TH]







## [18TH]

### EIGHTEENTH FLOOR PLAN







### [20TH]

### TWENTIETH FLOOR PLAN







#### [17TH, 19TH & 21TH]

### TYPICAL FLOOR PLAN

#### LOCATION PLAN