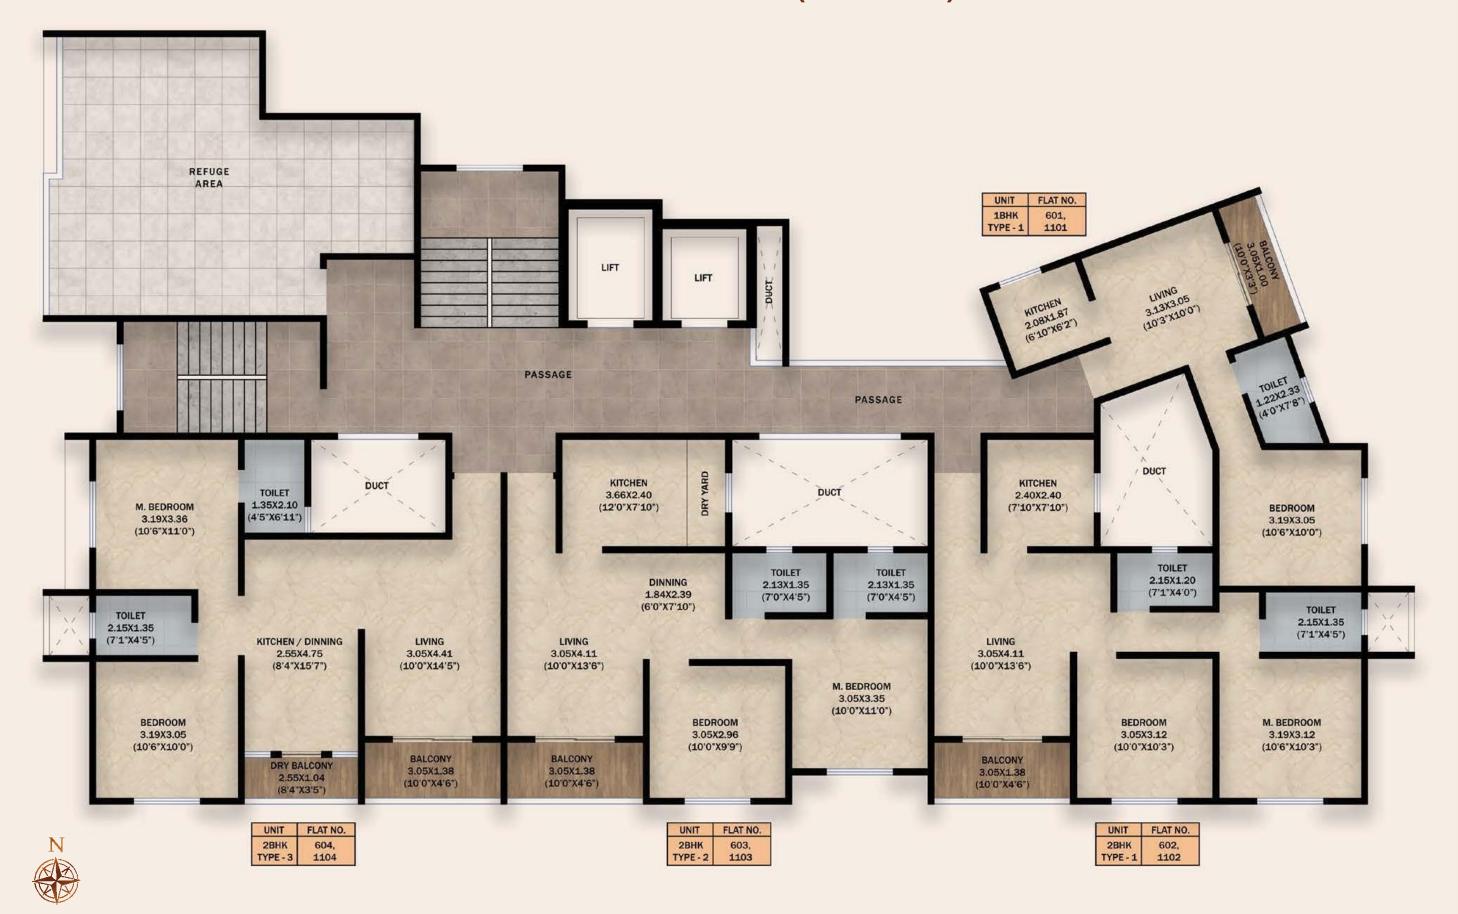

10 MIN      |
| ST. VINCENT COLLEGE    | 10 MIN      |
| ST. MIRA'S COLLEGE     | 12 MIN      |
| HOSPITALS              |             |
| K E M HOSPITAL         | 4 MIN       |
| RUBY HALL CLINIC       | 9 MIN       |
| JEHANGIR HOSPITAL      | 8 MIN       |
|                        | 0.111.      |
| SHOPPING MALLS         | 4 MIN       |
| SGS MALL               |             |
| KUMAR PACIFIC MALL     | 9 MIN       |
| PHOENIX MARKETCITY     | 24 MIN      |
| SEASONS MALL           | 25 MIN      |
| AMANORA MALL           | 25 MIN      |

### **UPPER GROUND FLOOR**





## **MEZZANINE FLOOR**





## STILT FLOOR PLAN





## 1<sup>ST</sup> TO 5<sup>TH</sup>, 7<sup>TH</sup> TO 10<sup>TH</sup> & 12<sup>TH</sup> FLOOR

UNIT

FLAT NO.



## 6<sup>TH</sup> TO 11<sup>TH</sup> FLOOR (REFUGE)





#### Site Address:

Midtown One, Near YMCA, Quarter Gate, Sachapir Street, Camp, Pune - 411001

Call: +91 8605 003 060

Email: midtownone@manavgroup.in

www.midtownone.in www.manavgroup.in



4th Floor, CRU Mall, Opp. Gagan Vihar Society, Bibwewadi Kondhwa Road, Pune 411037



MahaRERA Registration No. P52100048789 http://maharera.mahaonline.gov.in

Disdaimer: This brochure is valid from 01 February 2023 to 31 July 2023. This brochure is purely conceptual and tentative and is designed in good faith to give a fair and general view of the project and is not a legal offering, nor it will be deemed to be part of any agreement. Photographs are not comprehensive or current. Nothing contained in this brochure will take precedence in the final agreement. Number of buildings, areas, flats / uni