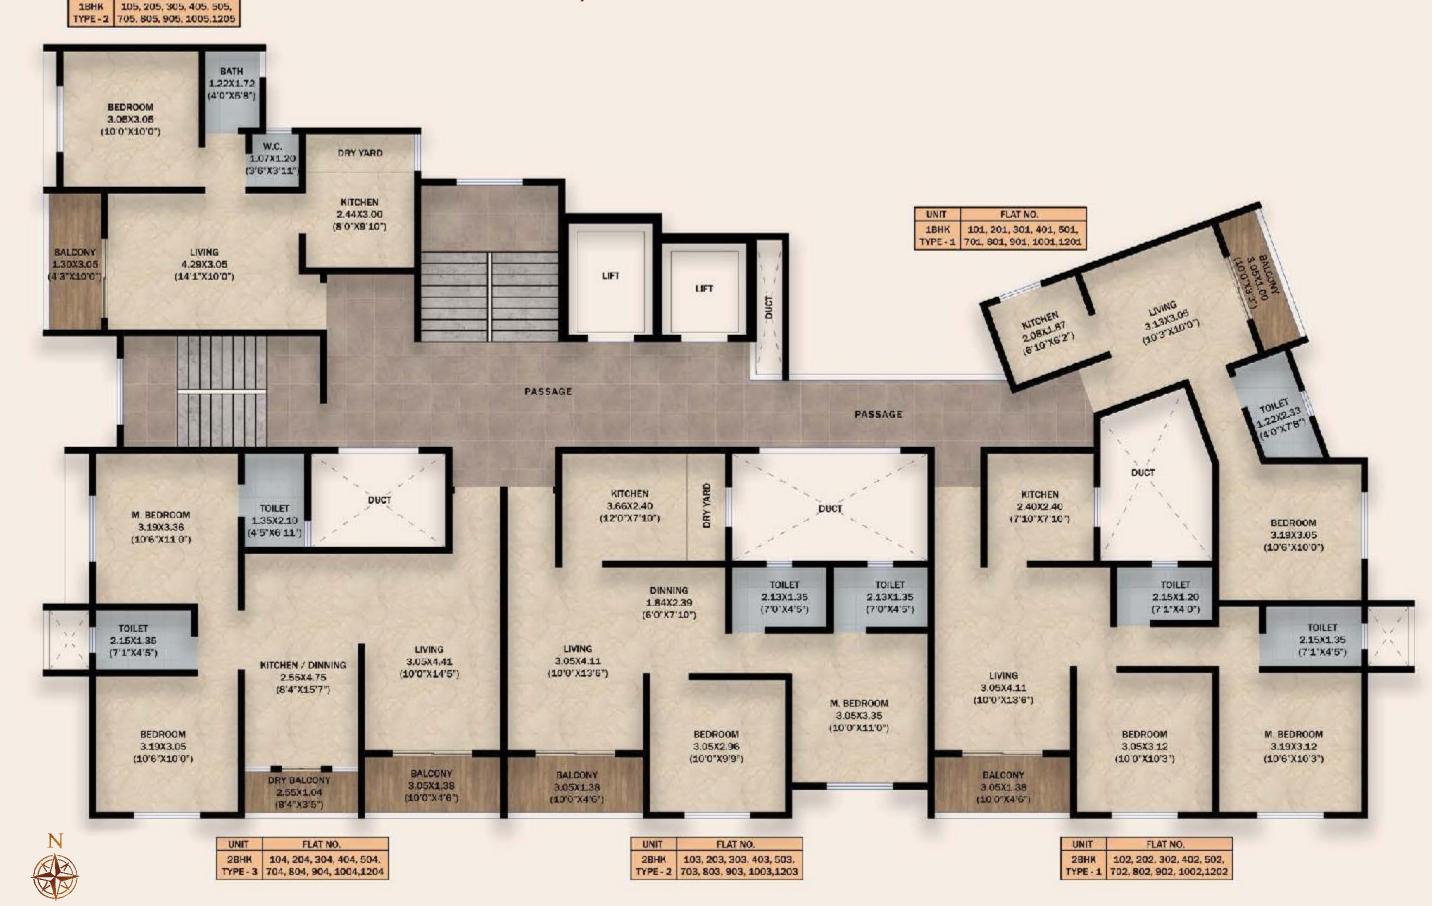

## 1<sup>ST</sup> TO 5<sup>TH</sup>, 7<sup>TH</sup> TO 10<sup>TH</sup> & 12<sup>TH</sup> FLOOR

UNIT

FLAT NO.