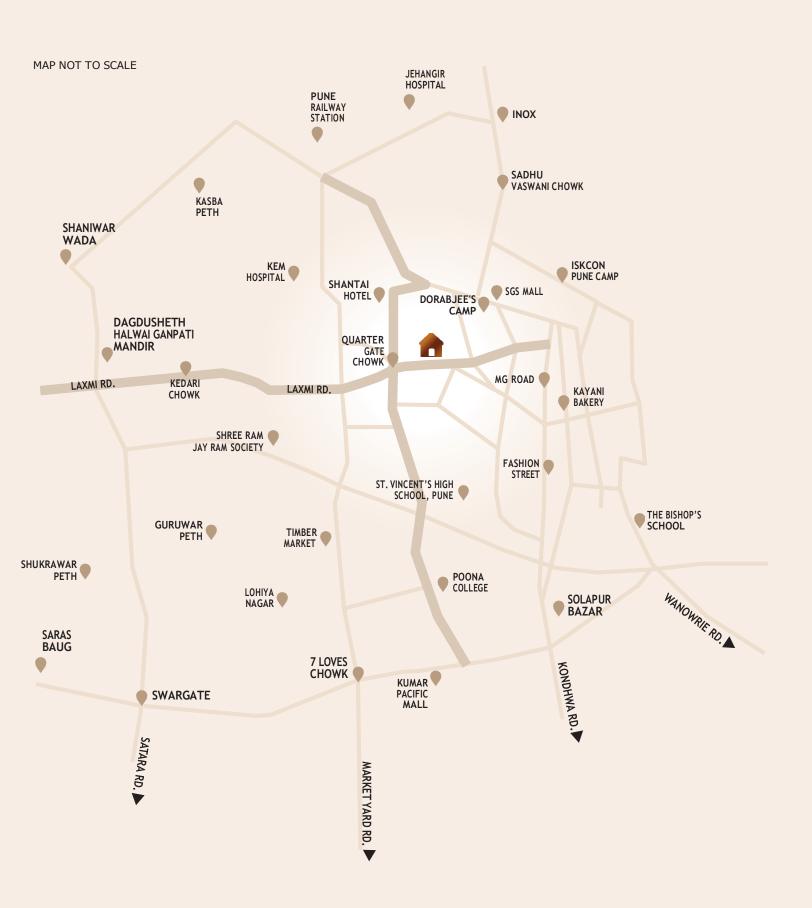

| KEY DISTANCES          | APPROX TIME |
|------------------------|-------------|
| MG ROAD                | 2 MIN       |
| RAILWAY STATION        | 7 MIN       |
| SHANIWAR WADA          | 11 MIN      |
| SWARGATE               | 12 MIN      |
| MARKET YARD            | 15 MIN      |
| EMPRESS GARDEN         | 10 MIN      |
| SHIVAJI NAGAR          | 13 MIN      |
| KOREGAON PARK          | 15 MIN      |
| PUNE AIRPORT           | 25 MIN      |
| SCHOOLS                |             |
| CHOKSEY HIGH SCHOOL    | 4 MIN       |
| ST. VINCENT'S SCHOOL   | 3 MIN       |
| ST. ANNE'S SCHOOL      | 3 MIN       |
| ROSARY SCHOOL          | 4 MIN       |
| DASTUR SCHOOL          | 5 MIN       |
| ST. HELENA'S SCHOOL    | 5 MIN       |
| BISHOP'S SCHOOL        | 7 MIN       |
| ST. MARY'S SCHOOL      | 7 MIN       |
| COLLEGES               |             |
| CHOKSEY JUNIOR COLLEGE | 2 MIN       |
| POONA COLLEGE          | 6 MIN       |
| AZAM CAMPUS            | 6 MIN       |
| WADIA COLLEGE          | 10 MIN      |
| ST. VINCENT COLLEGE    | 10 MIN      |
| ST. MIRA'S COLLEGE     | 12 MIN      |
| HOSPITALS              |             |
| K E M HOSPITAL         | 4 MIN       |
| RUBY HALL CLINIC       | 9 MIN       |
| JEHANGIR HOSPITAL      | 8 MIN       |
|                        | 0.111.      |
| SHOPPING MALLS         | 4 MIN       |
| SGS MALL               |             |
| KUMAR PACIFIC MALL     | 9 MIN       |
| PHOENIX MARKETCITY     | 24 MIN      |
| SEASONS MALL           | 25 MIN      |
| AMANORA MALL           | 25 MIN      |