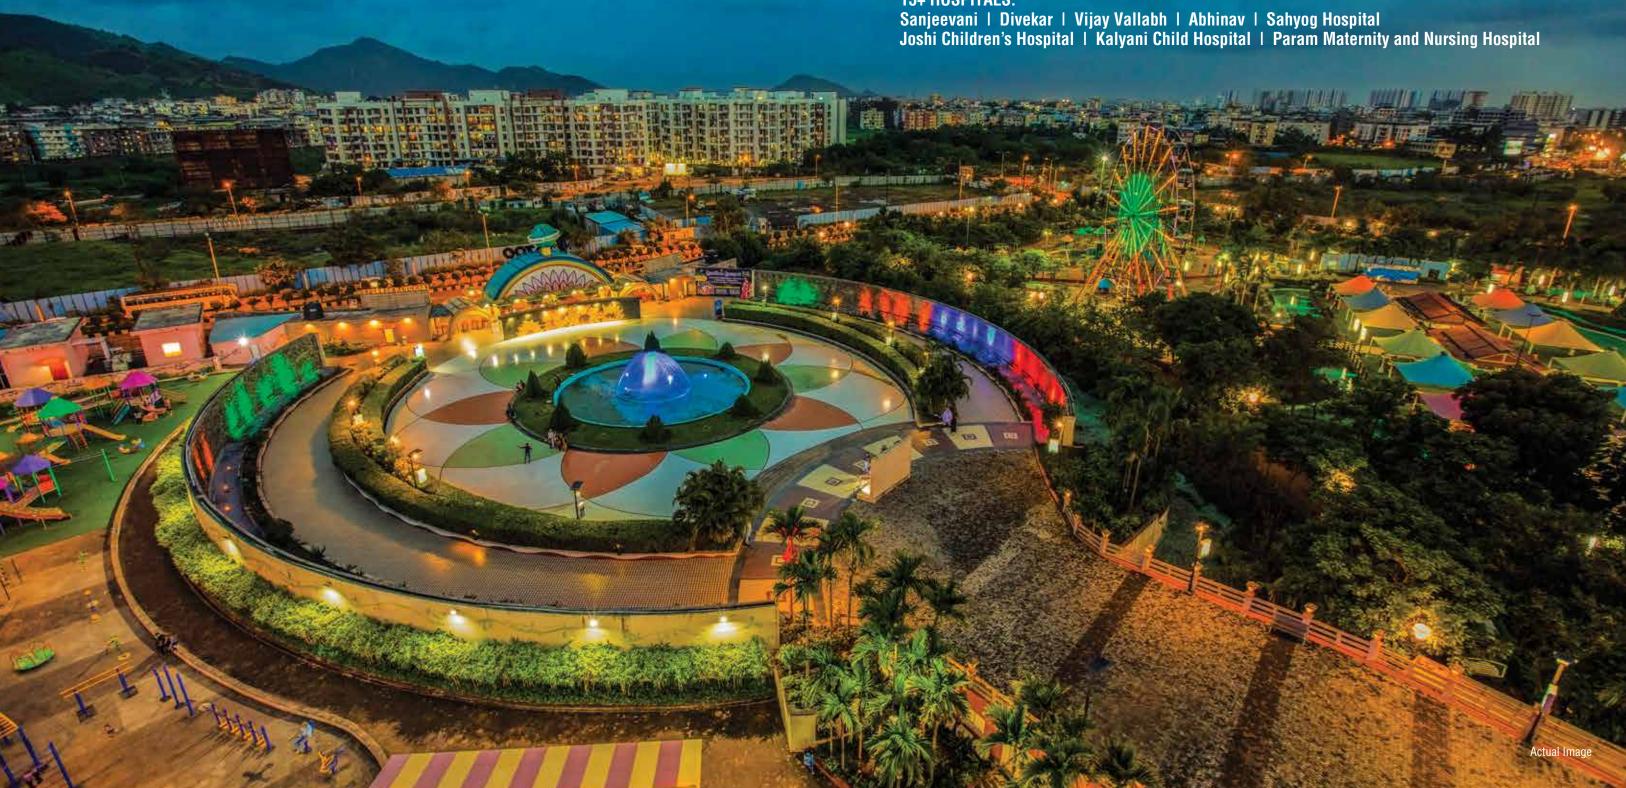

## 15+ HOSPITALS:

- Gymnasium
- Yoga and Meditation Zone
- Banquet Hall
- Double Height Bar
- Swimming Pool
- Kids' Pool
- Chess and Carrom Room
- Tennis Court
- Basketball Court

- Football Court
- Squash Court
- Badminton Court
- Billiards Room
- Kids' Play Zone
- Food Court
- Guest Suites
- 37000 sq. ft. Basement Parking