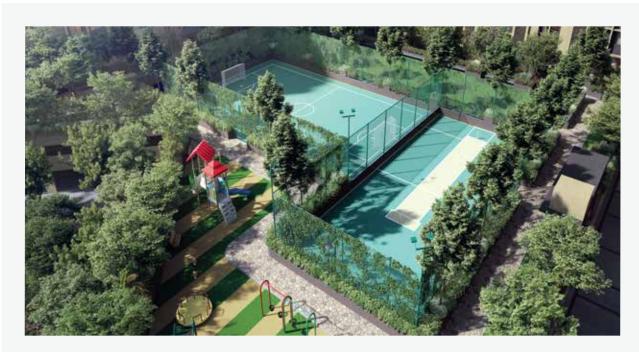

# **Podium Features:**

- Multi Purpose Lawn Jogging Track Box Cricket Futsal Court
- Skating Area Children's Play Area Senior Citizens' Zone with Reflexology Path
- Landscape Features Podium Parking

ENTRUST BABY SITTING DUTIES TO THE SLIDES AND SWINGS AT THE CHILDREN'S PLAY AREA.

SETTLE THE FUTSAL VS BOX CRICKET DEBATE FOR THE EVENING.

HEAD OVER TO THE SENIOR CITIZENS' PLAZA TO DISCUSS LIFE, THE UNIVERSE AND THE MERITS OF CUTTING CHAI.

GET YOUR FILL OF FRESH AIR AT THE MULTI PURPOSE LAWN.