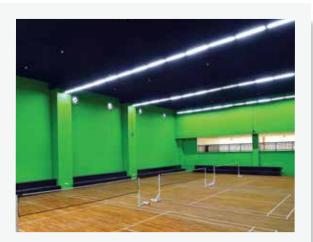

## 15+ HOSPITALS:

- Gymnasium
- Yoga and Meditation Zone
- Banquet Hall
- Double Height Bar
- Swimming Pool
- Kids' Pool
- Chess and Carrom Room
- Tennis Court
- Basketball Court

- Football Court
- Squash Court
- Badminton Court
- Billiards Room
- Kids' Play Zone
- Food Court
- Guest Suites
- 37000 sq. ft. Basement Parking

RENEW THOSE LONG FORGOTTEN NEW YEAR RESOLUTIONS AT THE BADMINTON COURT.

INCH CLOSER TO INNER PEACE AT THE YOGA AND MEDITATION STUDIO.

CHANNEL YOUR INNER MICHAEL JORDAN AT THE BASKETBALL COURT.

BURN OFF LAST NIGHT'S CHEESECAKE AT THE GYMNASIUM.