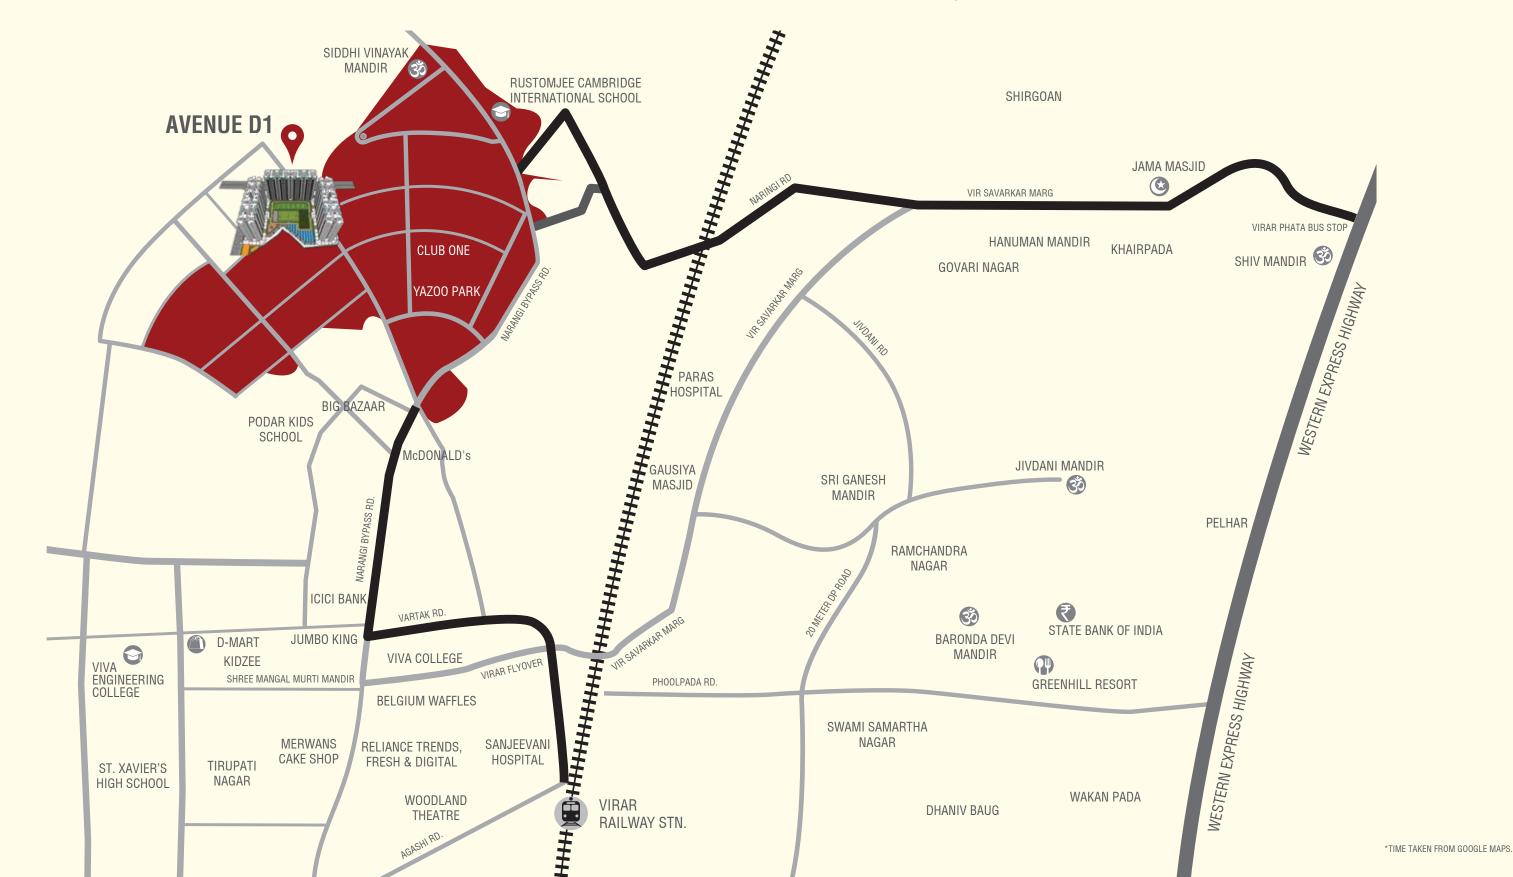

# CONNECTIVITY

- ☐ 10 minutes away from the station
- 15 minutes away from NH8

→ 75 minutes away from the international airport

⊕ 80 minutes away from BKC

# IT'S THOUGHTFUL. IT'S Rustomjee

Site address: Rustomjee Sales Gallery, Avenue D1, Global City, Close to McDonald's, Virar (W), Mumbai, Maharashtra - 401 303.

CALL: 6111 6111 | SMS: 'HOMES' TO 566778 | WWW.RUSTOMJEE.COM