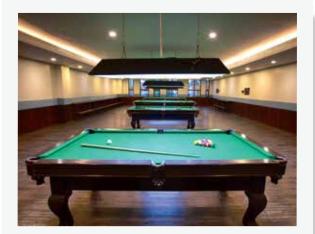

## 15+ HOSPITALS:

- Gymnasium
- Yoga and Meditation Zone
- Banquet Hall
- Double Height Bar
- Swimming Pool
- Kids' Pool
- Chess and Carrom Room
- Tennis Court
- Basketball Court

- Football Court
- Squash Court
- Badminton Court
- Billiards Room
- Kids' Play Zone
- Food Court
- Guest Suites
- 37000 sq. ft. Basement Parking

HOST A FAMILY REUNION AT THE PARTY LAWN.

RELIVE THOSE COLLEGE RIVALRIES OVER ENDLESS TABLE TENNIS MATCHES.

SPEND YOUR EVENINGS HERE AT THE POOL TABLE - ALSO KNOWN AS, THE REAL SOCIAL NETWORK.

INVITE THE WORK GANG OVER FOR HAPPY HOURS AT THE BAR.