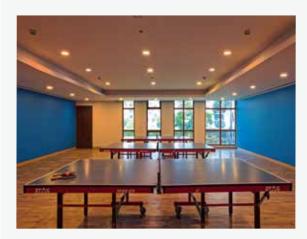

## 15+ HOSPITALS:

- Gymnasium
- Yoga and Meditation Zone
- Banquet Hall
- Double Height Bar
- Swimming Pool
- Kids' Pool
- Chess and Carrom Room
- Tennis Court
- Basketball Court

- Football Court
- Squash Court
- Badminton Court
- Billiards Room
- Kids' Play Zone
- Food Court
- Guest Suites
- 37000 sq. ft. Basement Parking

HOST A FAMILY REUNION AT THE PARTY LAWN.

RELIVE THOSE COLLEGE RIVALRIES OVER ENDLESS TABLE TENNIS MATCHES.

SPEND YOUR EVENINGS HERE AT THE POOL TABLE - ALSO KNOWN AS, THE REAL SOCIAL NETWORK.

INVITE THE WORK GANG OVER FOR HAPPY HOURS AT THE BAR.