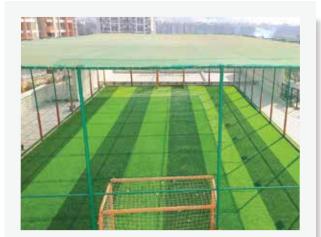

## 15+ HOSPITALS:

- Gymnasium
- Yoga and Meditation Zone
- Banquet Hall
- Double Height Bar
- Swimming Pool
- Kids' Pool
- Chess and Carrom Room
- Tennis Court
- Basketball Court

- Football Court
- Squash Court
- Badminton Court
- Billiards Room
- Kids' Play Zone
- Food Court
- Guest Suites
- 37000 sq. ft. Basement Parking

SCORE MAJOR POINTS WITH YOUR BOSS OVER A GAME OF TENNIS.

MAKE UP FOR ALL THE ANNIVERSARIES YOU FORGOT AT THE BANQUET HALL.

PLAN A DAD VS KIDS FOOTBALL MATCH.

SETTLE BETS WITH FRIENDS OVER CARROM AND CHESS.

SETTLE THE FUTSAL VS BOX CRICKET DEBATE FOR THE EVENING.

HEAD OVER TO THE SENIOR CITIZENS' PLAZA TO DISCUSS LIFE, THE UNIVERSE AND THE MERITS OF CUTTING CHAI.

GET YOUR FILL OF FRESH AIR AT THE MULTI PURPOSE LAWN.