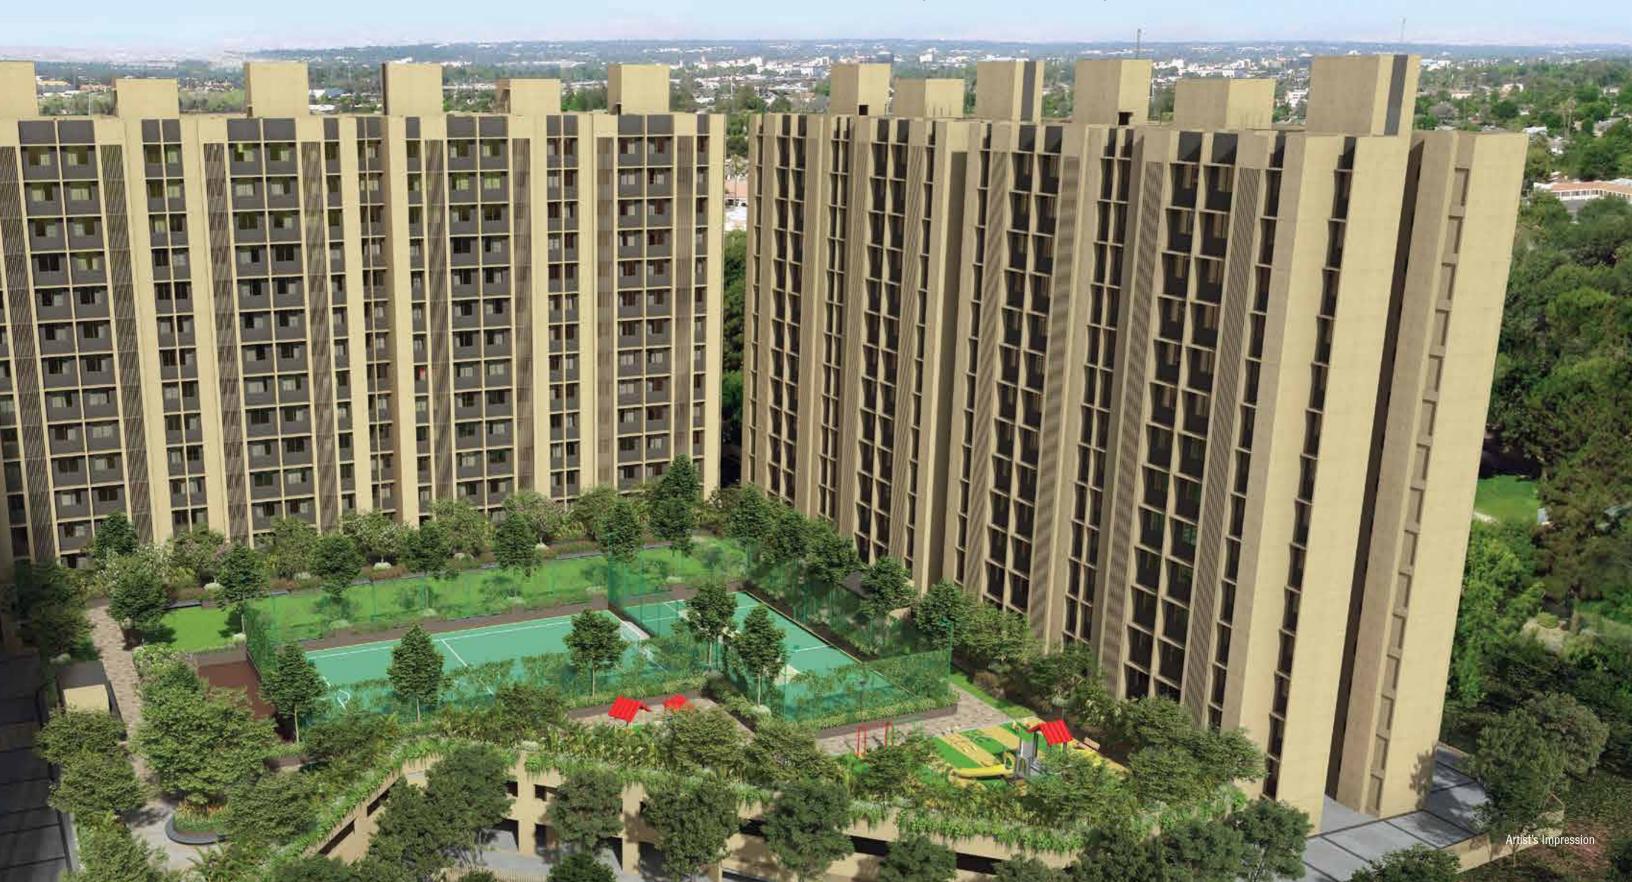

# THE A TO Z OF AVENUE D1

The project is planned around certain central elements - the residents, the community, lifestyle options, and location. From the construction technologies to the architectural principles that ensure free play of wind and light - every little detail is intelligently planned. Cosy 1 and 2 BHK homes dot the perimeter of the plot and enclose a landscaped central courtyard that creates a feeling of connectedness. Abundant space is allocated for every need - from a parking zone to a green podium garden consisting of a futsal court, box cricket, a skating area, a longing track and a senior citizens' zone.

# **OFFER HIGHLIGHTS:**

- An incredible investment opportunity 1 & 2 BHK homes
- A wide range of podium amenities All approvals in place
- 25000+ sq.ft. Podium Garden that is open to sky