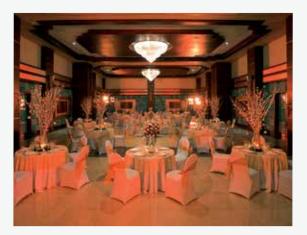

## 15+ HOSPITALS:

- Gymnasium
- Yoga and Meditation Zone
- Banquet Hall
- Double Height Bar
- Swimming Pool
- Kids' Pool
- Chess and Carrom Room
- Tennis Court
- Basketball Court

- Football Court
- Squash Court
- Badminton Court
- Billiards Room
- Kids' Play Zone
- Food Court
- Guest Suites
- 37000 sq. ft. Basement Parking

SCORE MAJOR POINTS WITH YOUR BOSS OVER A GAME OF TENNIS.

MAKE UP FOR ALL THE ANNIVERSARIES YOU FORGOT AT THE BANQUET HALL.

PLAN A DAD VS KIDS FOOTBALL MATCH.

SETTLE BETS WITH FRIENDS OVER CARROM AND CHESS.