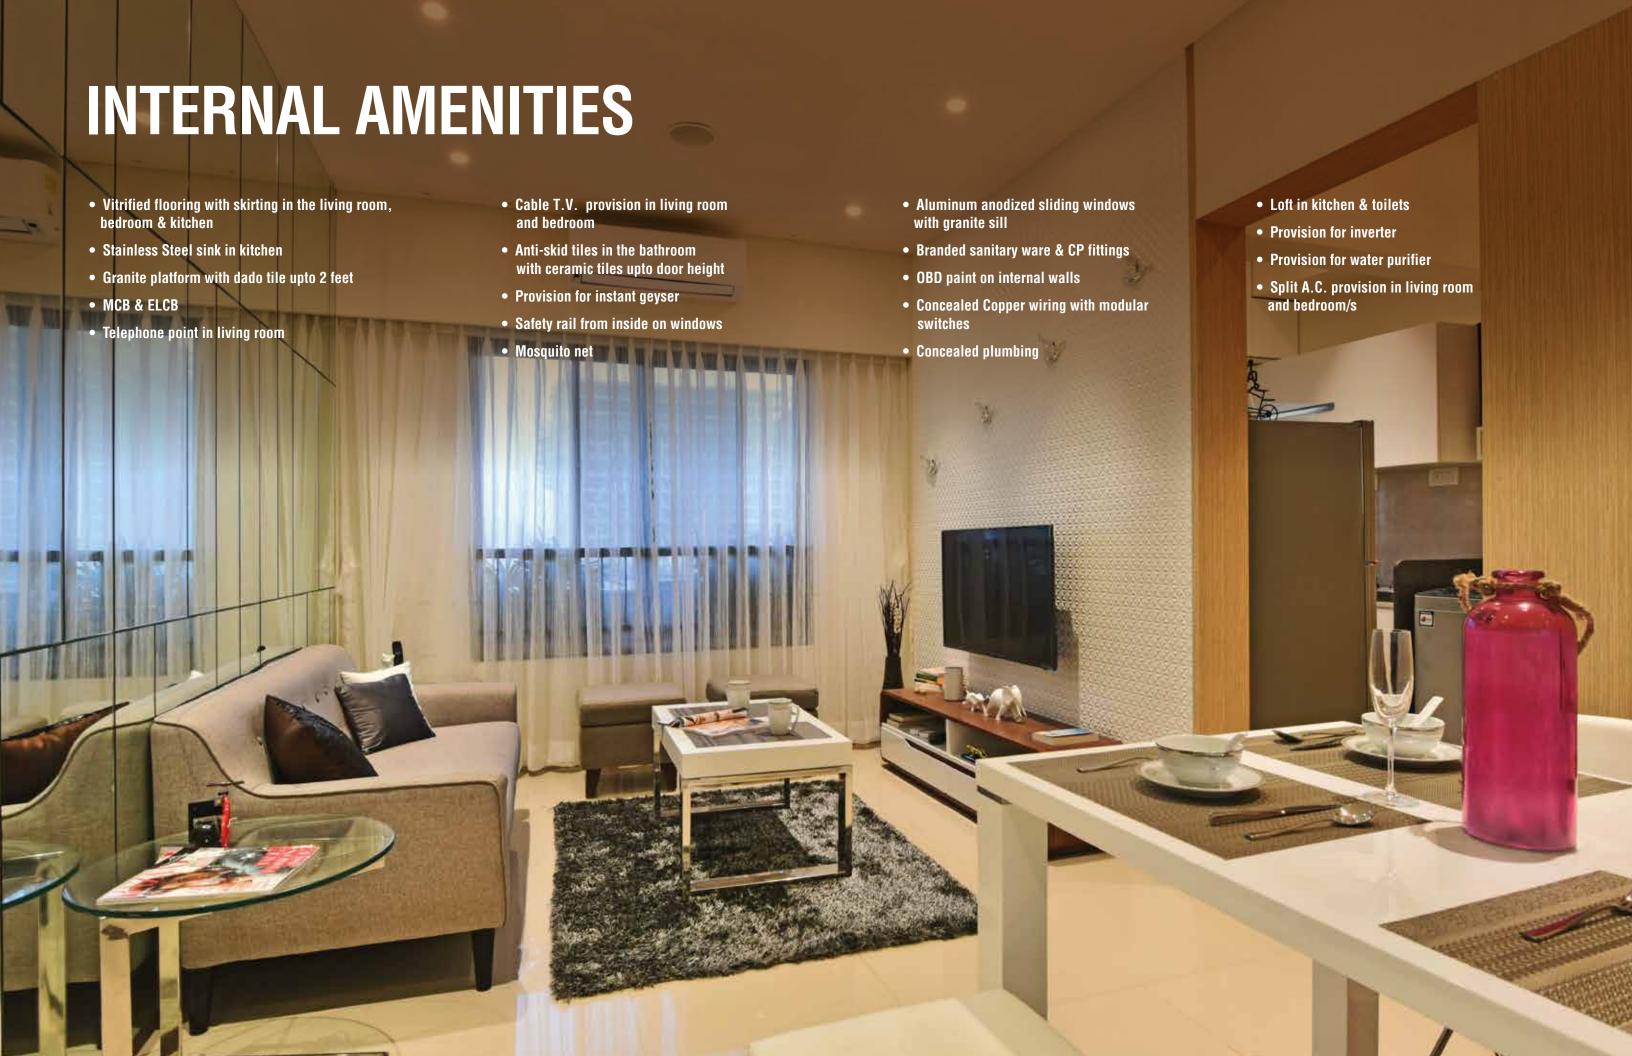

# THE A TO Z OF AVENUE D1

The project is planned around certain central elements - the residents, the community, lifestyle options, and location. From the construction technologies to the architectural principles that ensure free play of wind and light - every little detail is intelligently planned. Cosy 1 and 2 BHK homes dot the perimeter of the plot and enclose a landscaped central courtyard that creates a feeling of connectedness. Abundant space is allocated for every need - from a parking zone to a green podium garden consisting of a futsal court, box cricket, a skating area, a longing track and a senior citizens' zone.