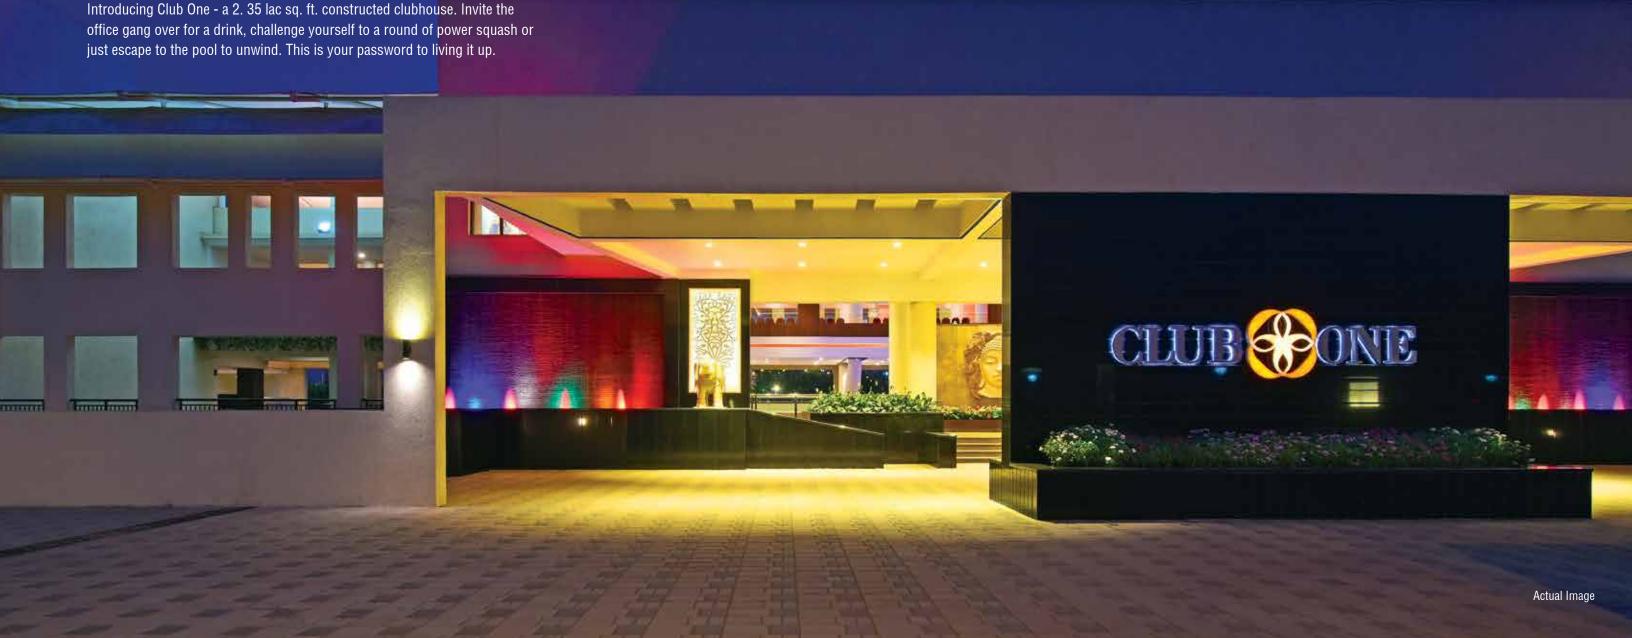

## 15+ HOSPITALS:

- Gymnasium
- Yoga and Meditation Zone
- Banquet Hall
- Double Height Bar
- Swimming Pool
- Kids' Pool
- Chess and Carrom Room
- Tennis Court
- Basketball Court

- Football Court
- Squash Court
- Badminton Court
- Billiards Room
- Kids' Play Zone
- Food Court
- Guest Suites
- 37000 sq. ft. Basement Parking