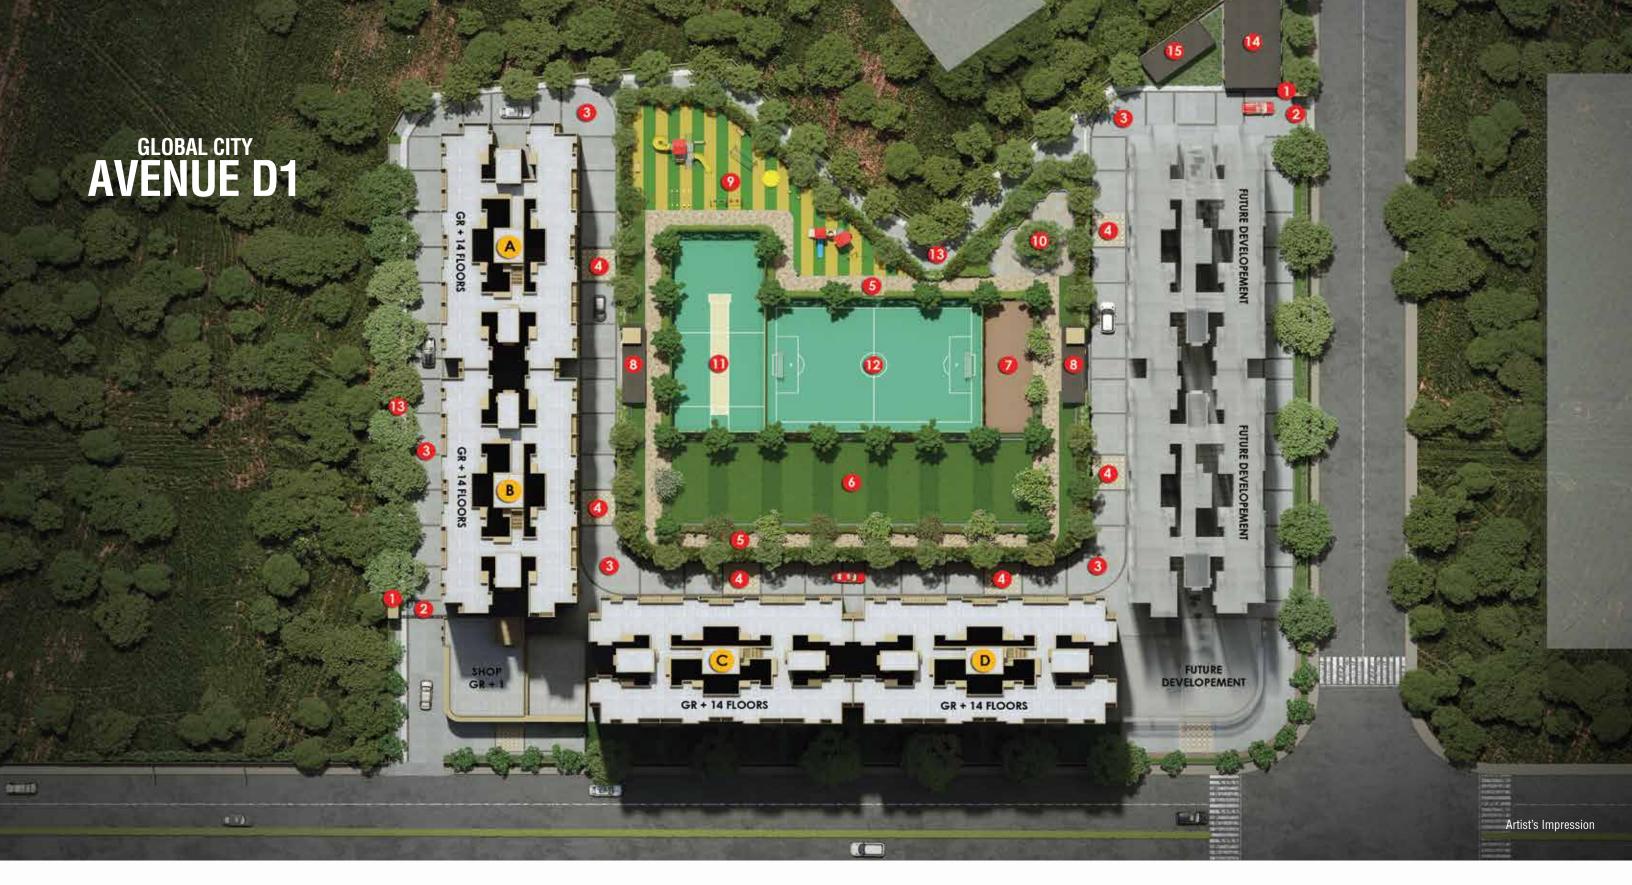

# THE A TO Z OF AVENUE D1

The project is planned around certain central elements - the residents, the community, lifestyle options, and location. From the construction technologies to the architectural principles that ensure free play of wind and light - every little detail is intelligently planned. Cosy 1 and 2 BHK homes dot the perimeter of the plot and enclose a landscaped central courtyard that creates a feeling of connectedness. Abundant space is allocated for every need - from a parking zone to a green podium garden consisting of a futsal court, box cricket, a skating area, a longing track and a senior citizens' zone.

# MASTER LAYOUT

- SECURITY CABIN
- 2 ENTRY/EXIT GATE
- **6M WIDE DRIVEWAY**
- 4 BUILDING ENTRANCE LOBBY
- 5 JOGGING TRACK
- **6** MULTIPURPOSE LAWN

- SKATING AREA
- **8** CIRCULATION CORE
- CHILDREN'S PLAY AREA

- **10** SENIOR CITIZENS' ZONE
- **11** BOX CRICKET
- 12 FUTSAL COURT

# **AMENITIES**

- **13** 2-WHEELER OPEN PARKING
- 1 TRANSFORMER
- **15** D.G

# **EXTERNAL AMENITIES**