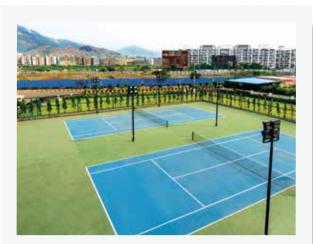

## 15+ HOSPITALS:

- Gymnasium
- Yoga and Meditation Zone
- Banquet Hall
- Double Height Bar
- Swimming Pool
- Kids' Pool
- Chess and Carrom Room
- Tennis Court
- Basketball Court

- Football Court
- Squash Court
- Badminton Court
- Billiards Room
- Kids' Play Zone
- Food Court
- Guest Suites
- 37000 sq. ft. Basement Parking

SCORE MAJOR POINTS WITH YOUR BOSS OVER A GAME OF TENNIS.

MAKE UP FOR ALL THE ANNIVERSARIES YOU FORGOT AT THE BANQUET HALL.

PLAN A DAD VS KIDS FOOTBALL MATCH.

SETTLE BETS WITH FRIENDS OVER CARROM AND CHESS.