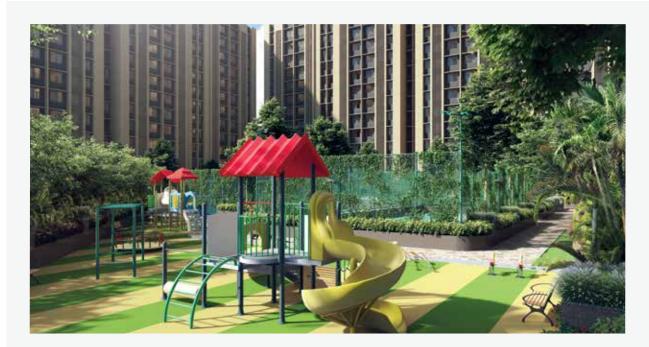

# **Podium Features:**

- Multi Purpose Lawn Jogging Track Box Cricket Futsal Court
- Skating Area Children's Play Area Senior Citizens' Zone with Reflexology Path
- Landscape Features Podium Parking

ENTRUST BABY SITTING DUTIES TO THE SLIDES AND SWINGS AT THE CHILDREN'S PLAY AREA.