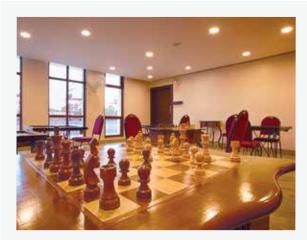

## 15+ HOSPITALS:

- Gymnasium
- Yoga and Meditation Zone
- Banquet Hall
- Double Height Bar
- Swimming Pool
- Kids' Pool
- Chess and Carrom Room
- Tennis Court
- Basketball Court

- Football Court
- Squash Court
- Badminton Court
- Billiards Room
- Kids' Play Zone
- Food Court
- Guest Suites
- 37000 sq. ft. Basement Parking

SCORE MAJOR POINTS WITH YOUR BOSS OVER A GAME OF TENNIS.

MAKE UP FOR ALL THE ANNIVERSARIES YOU FORGOT AT THE BANQUET HALL.

PLAN A DAD VS KIDS FOOTBALL MATCH.

SETTLE BETS WITH FRIENDS OVER CARROM AND CHESS.