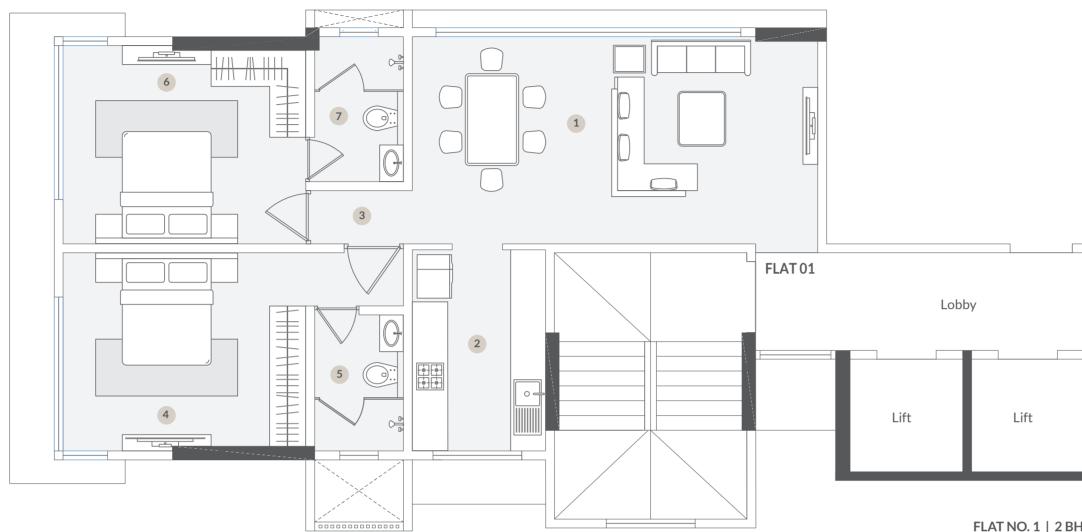

# FLAT NO. 1 | 2 BHK | 3<sup>rd</sup> to 11<sup>™</sup> Floor

| Sr. No. | Description     | Area in Sq. Mt. | Sizes         | Area in Sq. Mt. |
|---------|-----------------|-----------------|---------------|-----------------|
| 1       | Living & Dining | 24.13           | 22'6" x 11'6" | 259.74          |
| 2       | Kitchen         | 7.80            | 7'5" x 11'2"  | 83.96           |
| 3       | Passage         | 1.54            | 5'5" x 2'11"  | 16.58           |
| 4       | Master Bed      | 15.37           | 13'5" x 2'11" | 165.44          |
|         |                 |                 | 5'5" x 2'11"  |                 |
| 5       | Master Toilet   | 3.56            | 5'3" x 7'7"   | 38.32           |
| 6       | Bed - 1         | 13.80           | 13'5" x 11'0" | 148.54          |
| 7       | Toilet - 1      | 3.78            | 5'1" x 8'2"   | 40.69           |
|         | Internal Walls  | 2.67            | -             | 28.74           |
|         | TOTAL           | 72.65           | -             | 782.00          |
|         |                 |                 | RERA AREA     | 782.00          |