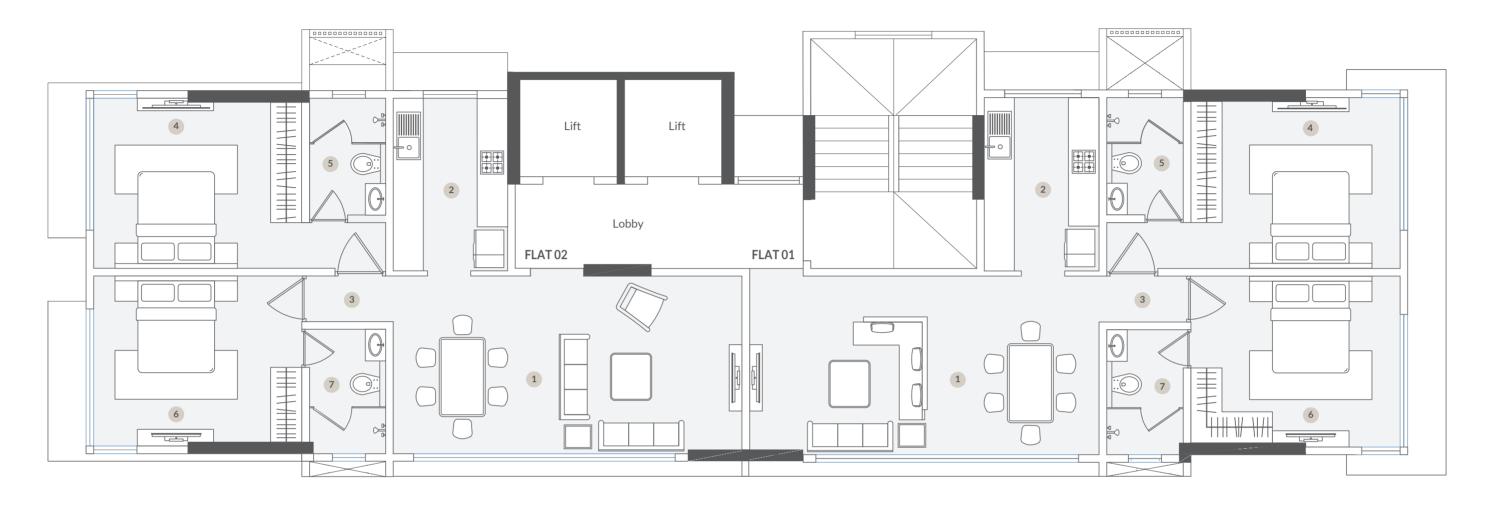

# FLAT NO. 1 | 2 BHK | 3<sup>rd</sup> to 11<sup>™</sup> Floor

| Sr. No. | Description     | Area in Sq. Mt. | Sizes         | Area in Sq. Mt. |
|---------|-----------------|-----------------|---------------|-----------------|
| 1       | Living & Dining | 24.13           | 22'6" x 11'6" | 259.74          |
| 2       | Kitchen         | 7.80            | 7'5" x 11'2"  | 83.96           |
| 3       | Passage         | 1.54            | 5'5" x 2'11"  | 16.58           |
| 4       | Master Bed      | 15.37           | 13'5" x 2'11" | 165.44          |
|         |                 |                 | 5'5" x 2'11"  |                 |
| 5       | Master Toilet   | 3.56            | 5'3" x 7'7"   | 38.32           |
| 6       | Bed - 1         | 13.80           | 13'5" x 11'0" | 148.54          |
| 7       | Toilet - 1      | 3.78            | 5'1" x 8'2"   | 40.69           |
|         | Internal Walls  | 2.67            | -             | 28.74           |
|         | TOTAL           | 72.65           | -             | 782.00          |
|         |                 |                 | RERA AREA     | 782.00          |

| Sr. No. | Description     | Area in Sq. Mt. | Sizes         | Area in Sq. Mt. |
|---------|-----------------|-----------------|---------------|-----------------|
| 1       | Living & Dining | 24.13           | 22'6" x 11'6" | 259.74          |
| 2       | Kitchen         | 7.80            | 7'5" x 11'2"  | 83.96           |
| 3       | Passage         | 1.54            | 5'5" x 2'11"  | 16.58           |
| 4       | Master Bed      | 15.37           | 13'5" x 2'11" | 165.44          |
|         |                 |                 | 5'5" x 2'11"  |                 |
| 5       | Master Toilet   | 3.56            | 5'3" x 7'7"   | 38.32           |
| 6       | Bed - 1         | 13.80           | 13'5" x 11'0" | 148.54          |
| 7       | Toilet - 1      | 3.78            | 5'1" x 8'2"   | 40.69           |
|         | Internal Walls  | 2.67            | -             | 28.74           |
|         | TOTAL           | 72.65           | -             | 782.00          |
|         |                 |                 | RERA AREA     | 782.00          |

FLAT NO. 2 | 2 BHK |  $3^{rd}$  -  $6^{th}$  and  $8^{th}$  -  $11^{th}$  Floor

For Sales Enquiry sales@sraheja.com +91 97730 41000 | 98201 32281

"Our mission is to mobilize and deliver our vast knowledge, resources and talent throughout India and the world and develop – Pure Living"