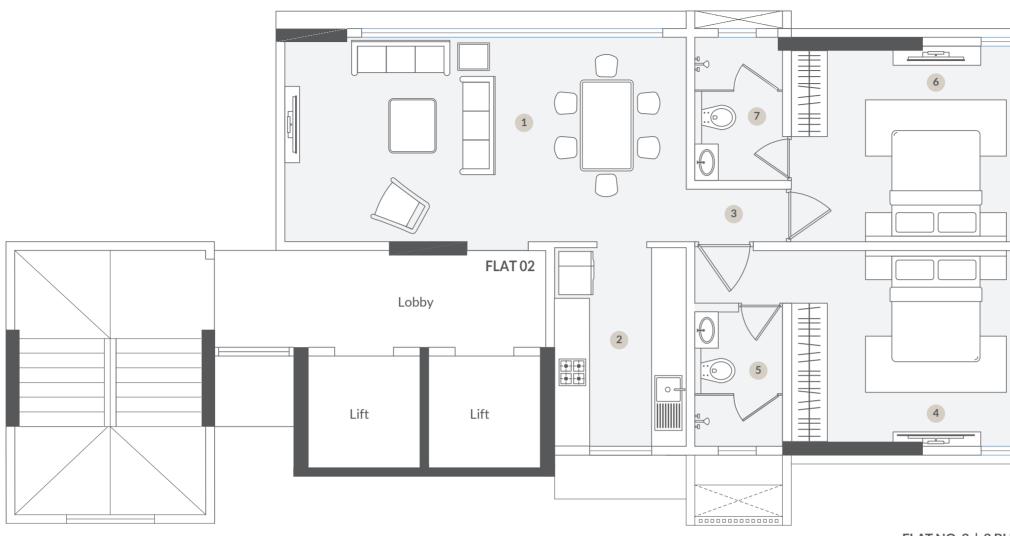

FLAT NO. 2 | 2 BHK |  $3^{rd}$  -  $6^{th}$  and  $8^{th}$  -  $11^{th}$  Floor

For Sales Enquiry sales@sraheja.com +91 97730 41000 | 98201 32281

"Our mission is to mobilize and deliver our vast knowledge, resources and talent throughout India and the world and develop – Pure Living"