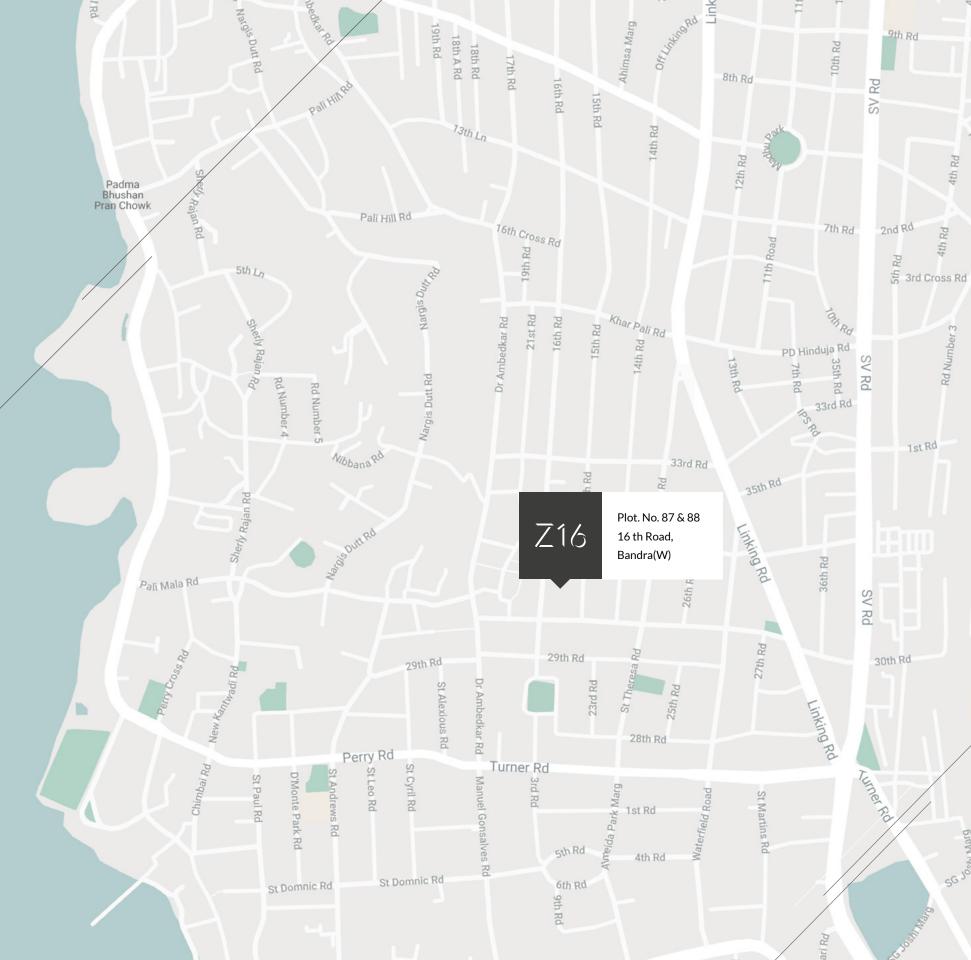

# Uptown is an understatement.

Bandra, without a question is one of the most desirable neighbourhoods in Mumbai. Its a gilded enclave of the cities most elite residences, and at Z16, its minutes from your doorstep.

Nearby

Ψ¶