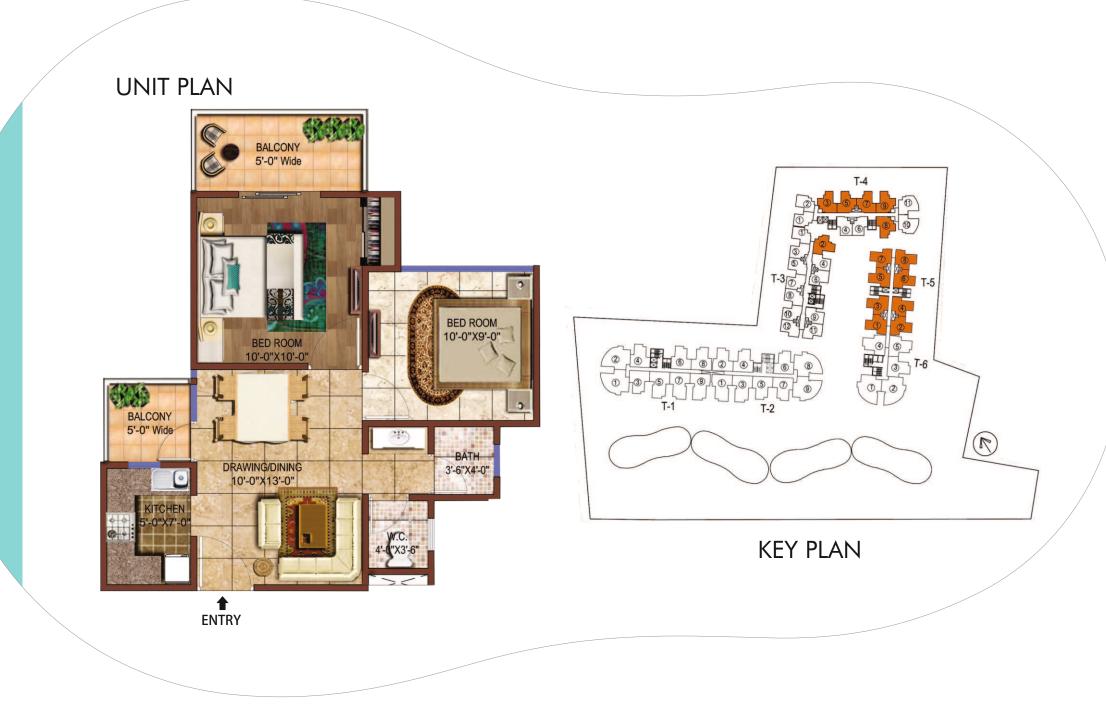

# 1/2/3 BHK PLANS

1 Bedrooms + 1 Toilets (590 sq.ft.) (Type - 1) 1 Bedrooms + 1 Toilets (590 sq.ft.) (Type - 2) 2 Bedrooms + 1 Toilets (750 sq.ft.) (Type - 1) 2 Bedrooms + 1 Toilets (790 sq.ft.) (Type - 2) 2 Bedrooms + 2 Toilets (890 sq.ft.) 2 Bedrooms + 2 Toilets + Study (1050 sq.ft.) 3 Bedrooms + 2 Toilets (1250 sq.ft.)