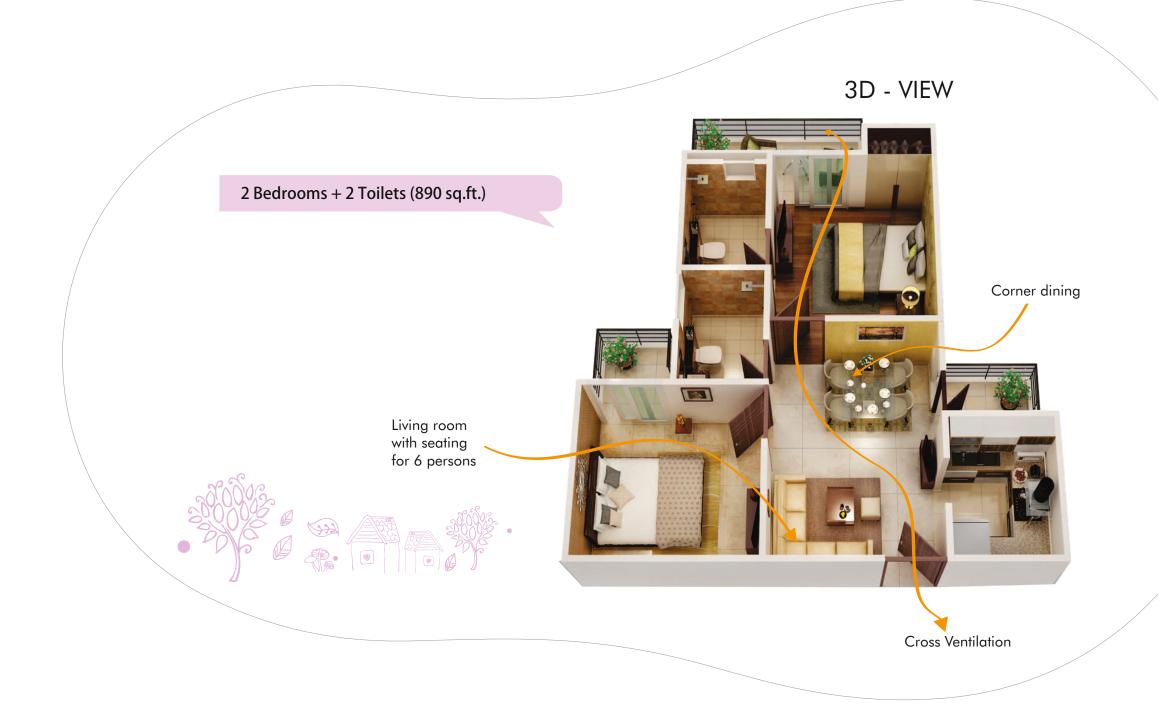

# 1/2/3 BHK PLANS

1 Bedrooms + 1 Toilets (590 sq.ft.) (Type - 1) 1 Bedrooms + 1 Toilets (590 sq.ft.) (Type - 2) 2 Bedrooms + 1 Toilets (750 sq.ft.) (Type - 1) 2 Bedrooms + 1 Toilets (790 sq.ft.) (Type - 2) 2 Bedrooms + 2 Toilets (890 sq.ft.) 2 Bedrooms + 2 Toilets + Study (1050 sq.ft.) 3 Bedrooms + 2 Toilets (1250 sq.ft.)