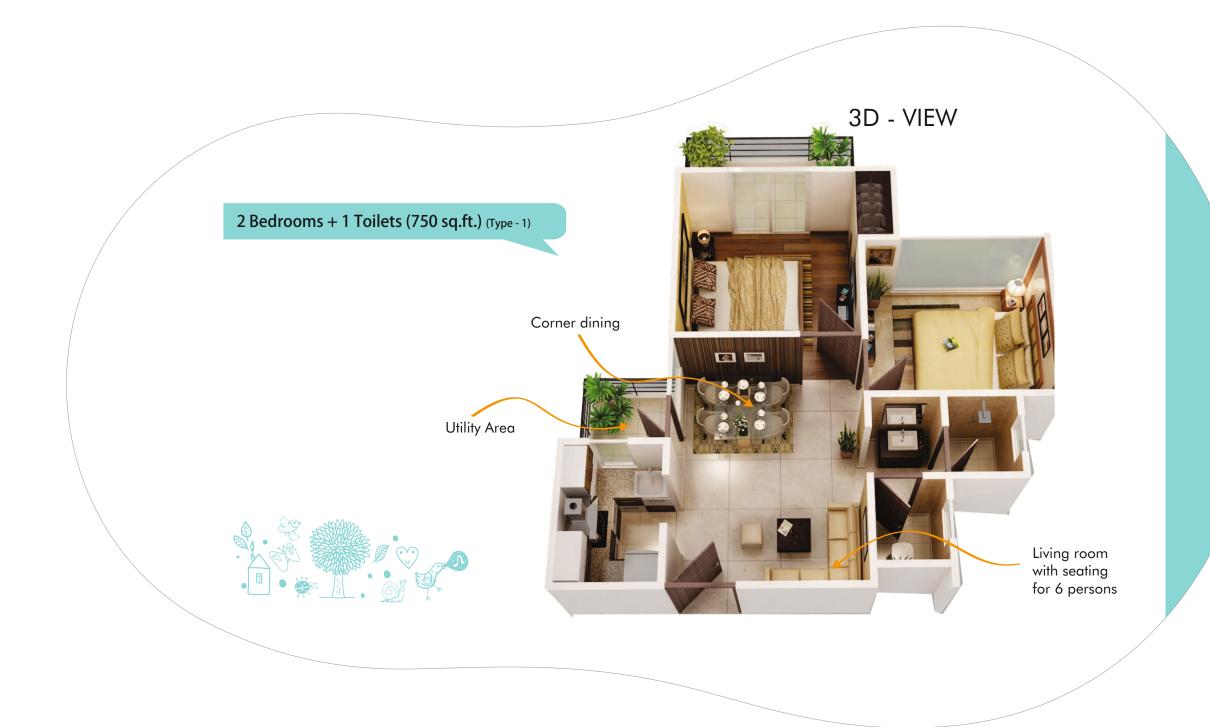

# 1/2/3 BHK PLANS

1 Bedrooms + 1 Toilets (590 sq.ft.) (Type - 1) 1 Bedrooms + 1 Toilets (590 sq.ft.) (Type - 2) 2 Bedrooms + 1 Toilets (750 sq.ft.) (Type - 1) 2 Bedrooms + 1 Toilets (790 sq.ft.) (Type - 2) 2 Bedrooms + 2 Toilets (890 sq.ft.) 2 Bedrooms + 2 Toilets + Study (1050 sq.ft.) 3 Bedrooms + 2 Toilets (1250 sq.ft.)