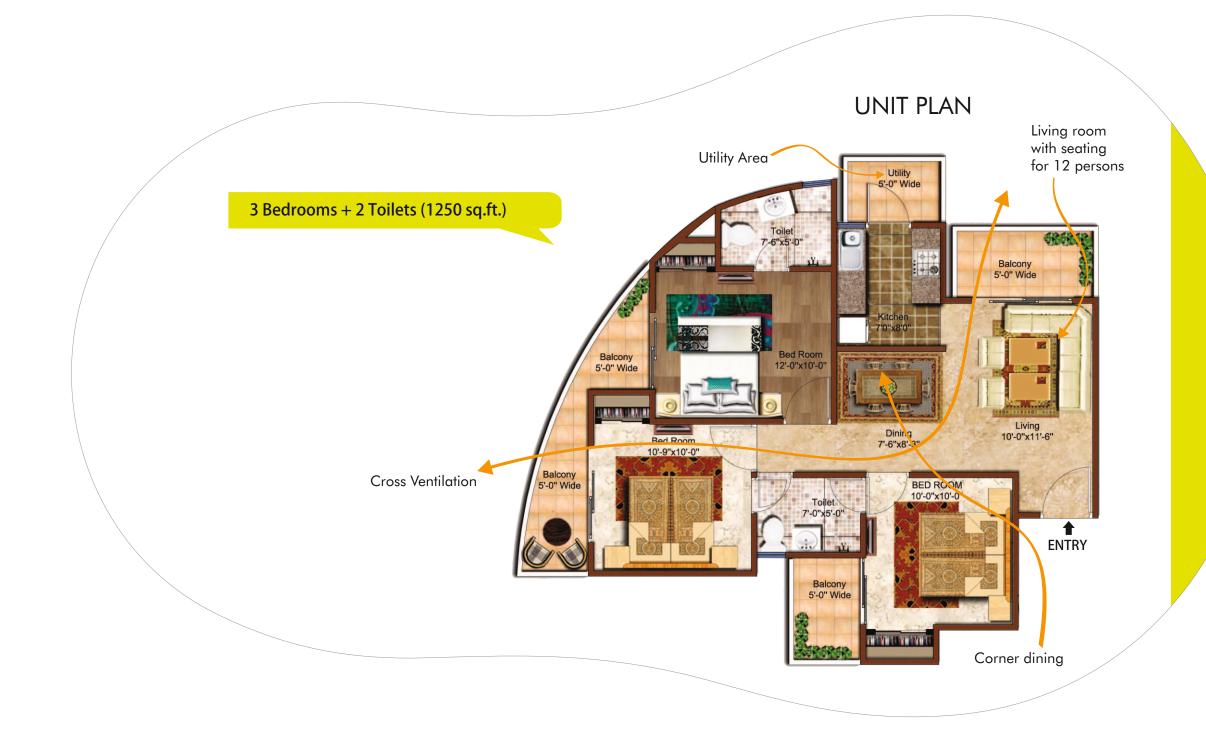

# 1/2/3 BHK PLANS

1 Bedrooms + 1 Toilets (590 sq.ft.) (Type - 1) 1 Bedrooms + 1 Toilets (590 sq.ft.) (Type - 2) 2 Bedrooms + 1 Toilets (750 sq.ft.) (Type - 1) 2 Bedrooms + 1 Toilets (790 sq.ft.) (Type - 2) 2 Bedrooms + 2 Toilets (890 sq.ft.) 2 Bedrooms + 2 Toilets + Study (1050 sq.ft.) 3 Bedrooms + 2 Toilets (1250 sq.ft.)

## UNIT PLAN