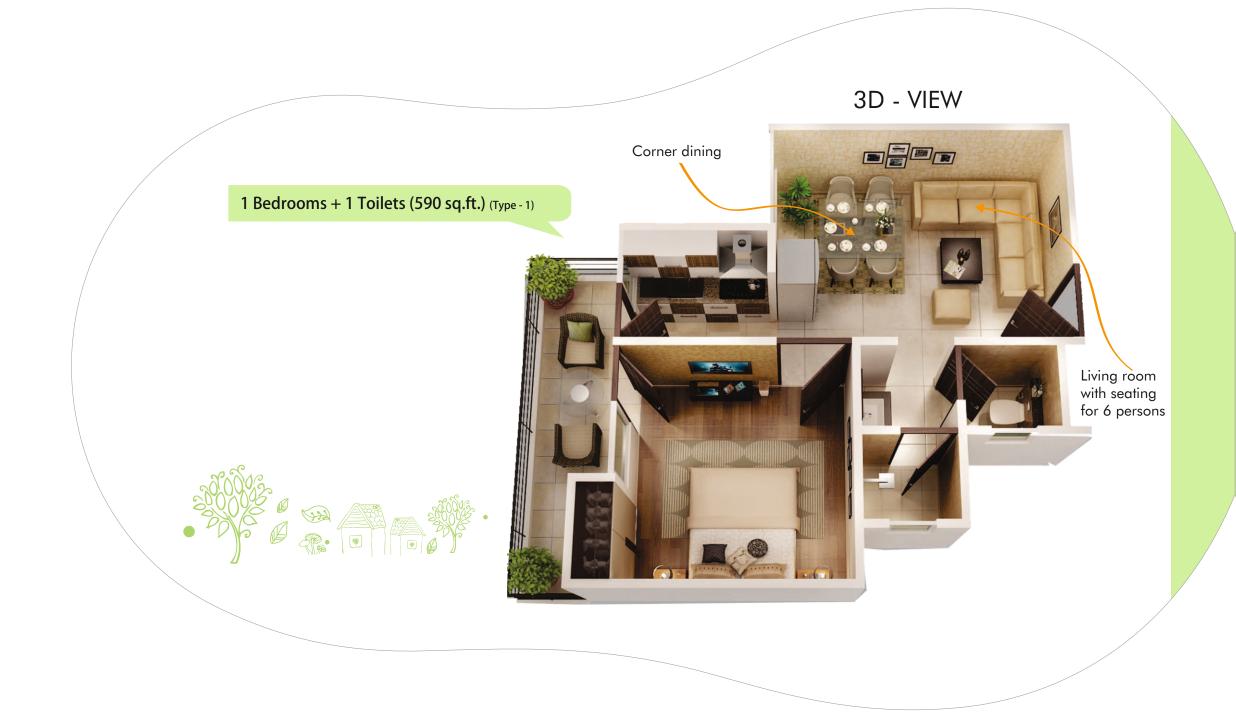

# 1/2/3 BHK PLANS

1 Bedrooms + 1 Toilets (590 sq.ft.) (Type - 1) 1 Bedrooms + 1 Toilets (590 sq.ft.) (Type - 2) 2 Bedrooms + 1 Toilets (750 sq.ft.) (Type - 1) 2 Bedrooms + 1 Toilets (790 sq.ft.) (Type - 2) 2 Bedrooms + 2 Toilets (890 sq.ft.) 2 Bedrooms + 2 Toilets + Study (1050 sq.ft.) 3 Bedrooms + 2 Toilets (1250 sq.ft.)

## UNIT PLAN