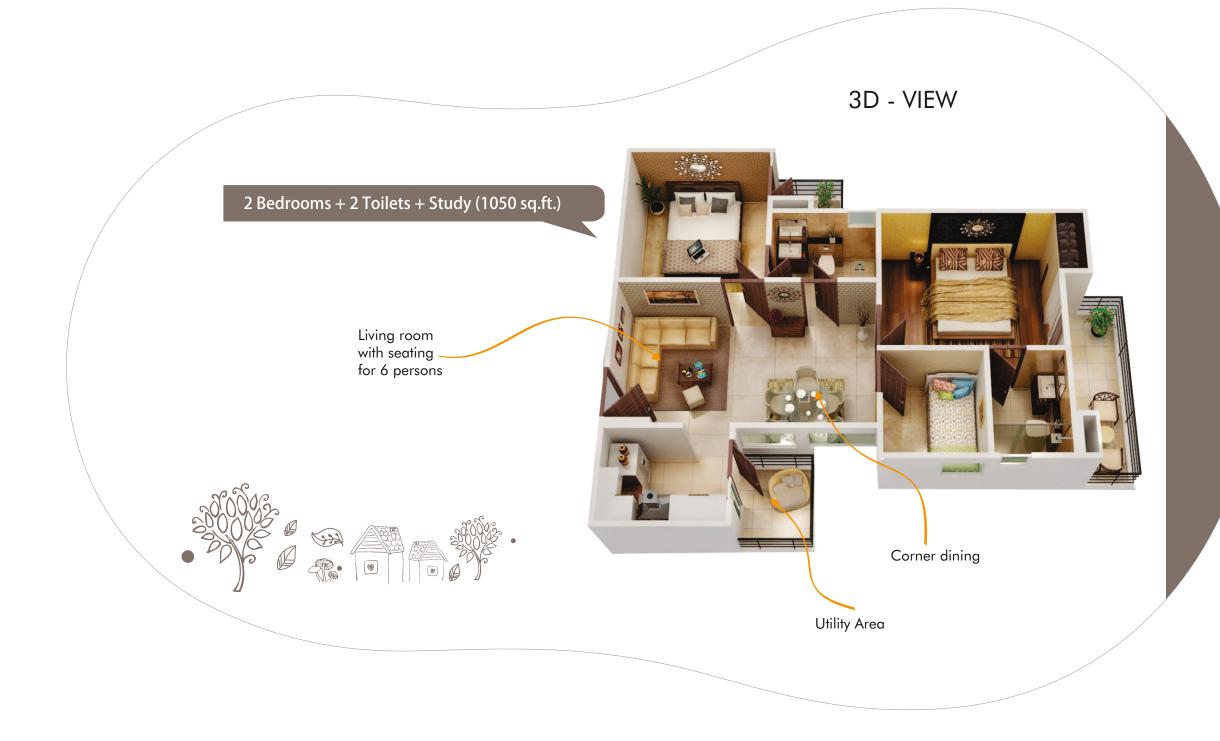

# 1/2/3 BHK PLANS

1 Bedrooms + 1 Toilets (590 sq.ft.) (Type - 1) 1 Bedrooms + 1 Toilets (590 sq.ft.) (Type - 2) 2 Bedrooms + 1 Toilets (750 sq.ft.) (Type - 1) 2 Bedrooms + 1 Toilets (790 sq.ft.) (Type - 2) 2 Bedrooms + 2 Toilets (890 sq.ft.) 2 Bedrooms + 2 Toilets + Study (1050 sq.ft.) 3 Bedrooms + 2 Toilets (1250 sq.ft.)