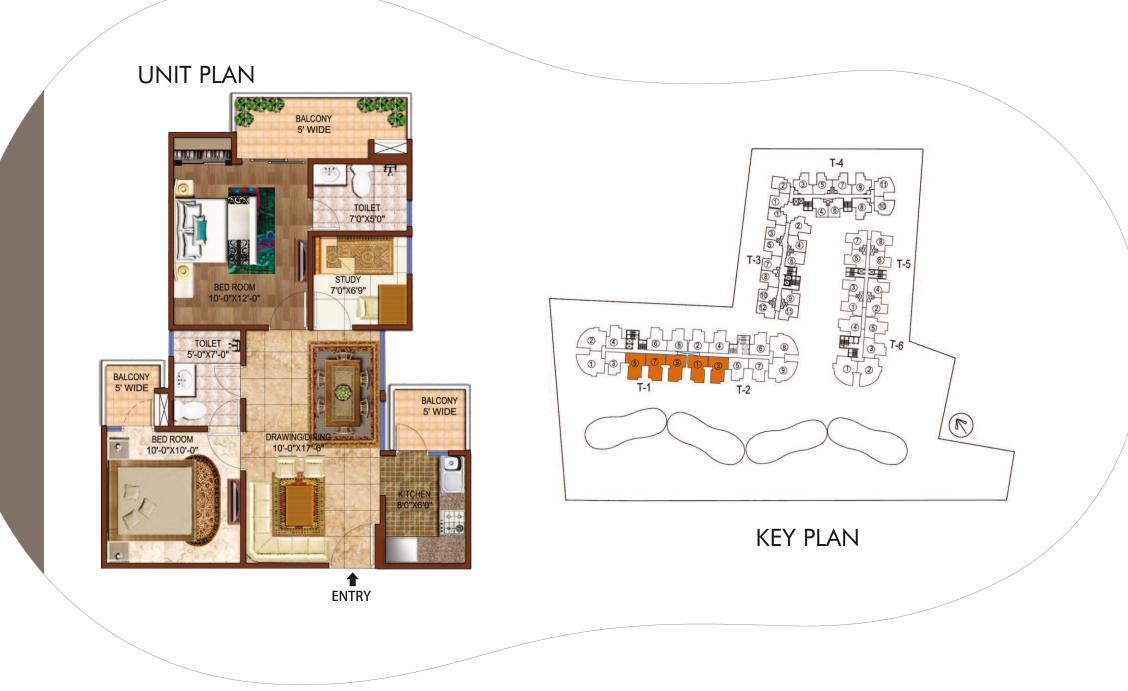

pe - 2) 2 Bedrooms + 2 Toilets (890 sq.ft.) 2 Bedrooms + 2 Toilets + Study (1050 sq.ft.) 3 Bedrooms + 2 Toilets (1250 sq.ft.)



www.riseorganicghar.co.in

Where Dreams Take Shape and Rise AN INITIATIVE BY Architect Valibhav Jain



### 1/2 BHK Residences

1/2/3 BHK homes, the habitats at Organic Ghar are no less in indoor space for socializing, working out or relaxing in unrivaled comfort. With great organic interiors and design complete with a breathtaking arch-like skylight visible from your luxurious balcony, you'll feel like a much deserved vacation every day, right at home. As residents, you receive complete access to the infinity swimming pool, an open space green terrace, a fitness centre with a trainer just to name a few.





## UNIT PLAN









## UNIT PLAN