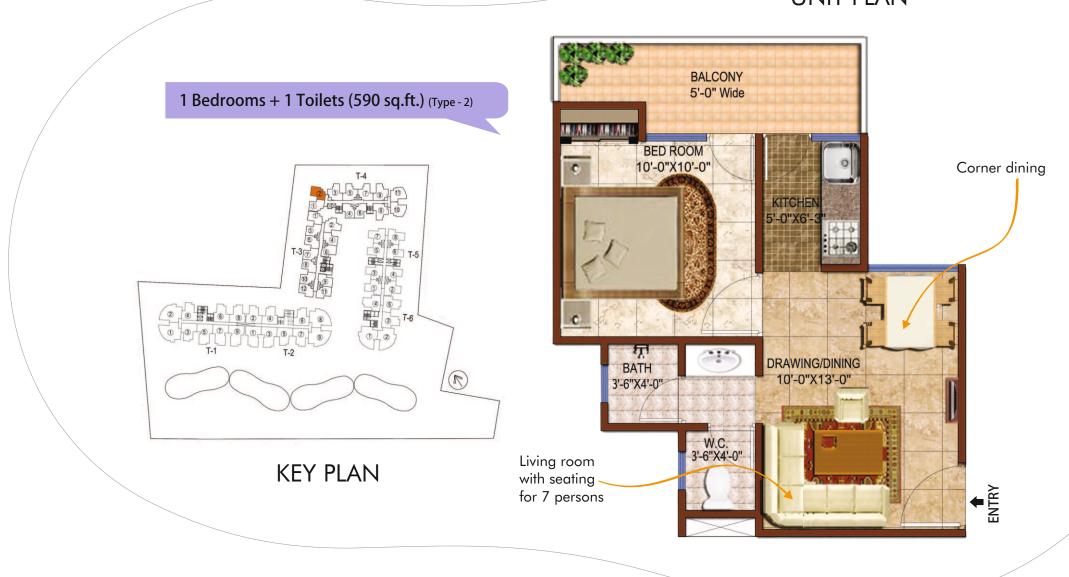

# 1/2/3 BHK PLANS

1 Bedrooms + 1 Toilets (590 sq.ft.) (Type - 1) 1 Bedrooms + 1 Toilets (590 sq.ft.) (Type - 2) 2 Bedrooms + 1 Toilets (750 sq.ft.) (Type - 1) 2 Bedrooms + 1 Toilets (790 sq.ft.) (Type - 2) 2 Bedrooms + 2 Toilets (890 sq.ft.) 2 Bedrooms + 2 Toilets + Study (1050 sq.ft.) 3 Bedrooms + 2 Toilets (1250 sq.ft.)