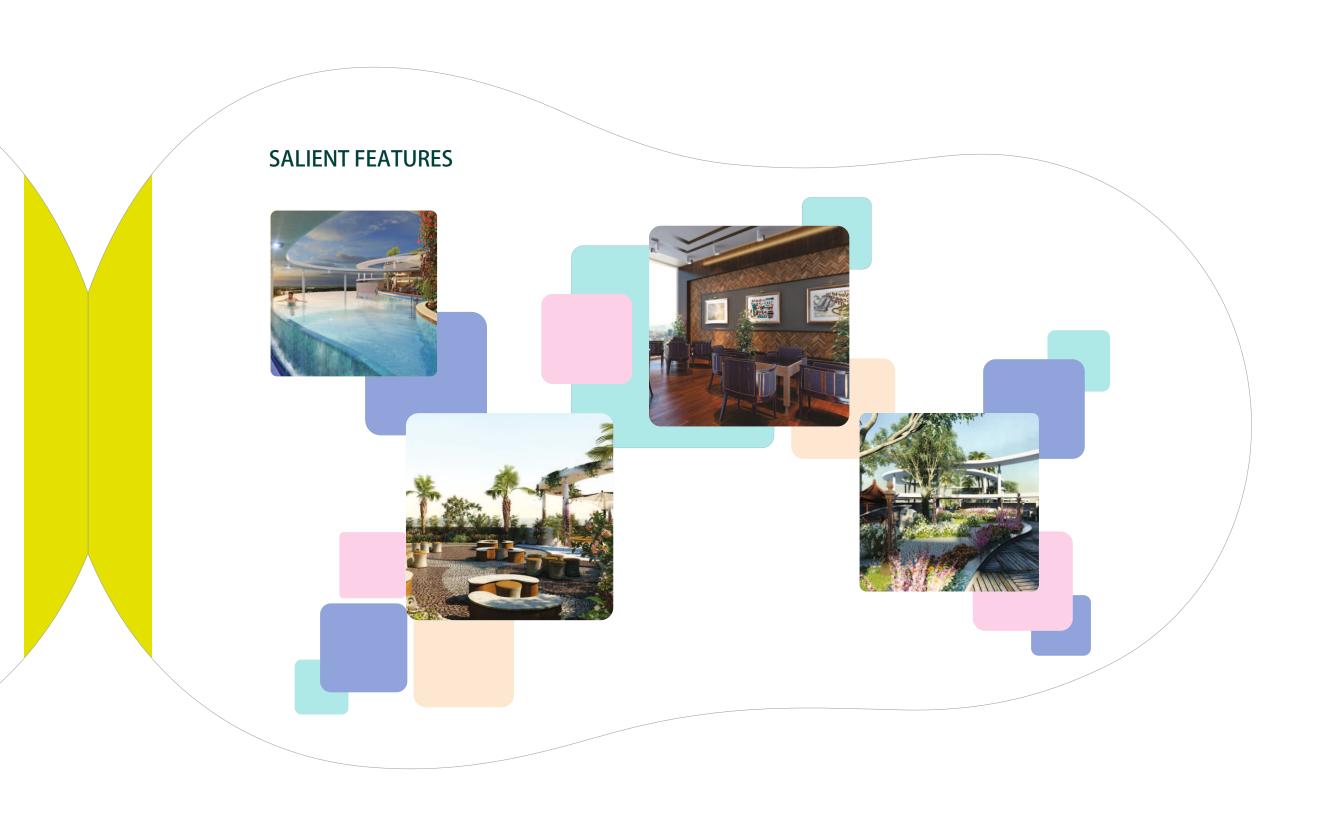

### 1/2 BHK Residences

1/2/3 BHK homes, the habitats at Organic Ghar are no less in indoor space for socializing, working out or relaxing in unrivaled comfort. With great organic interiors and design complete with a breathtaking arch-like skylight visible from your luxurious balcony, you'll feel like a much deserved vacation every day, right at home. As residents, you receive complete access to the infinity swimming pool, an open space green terrace, a fitness centre with a trainer just to name a few.