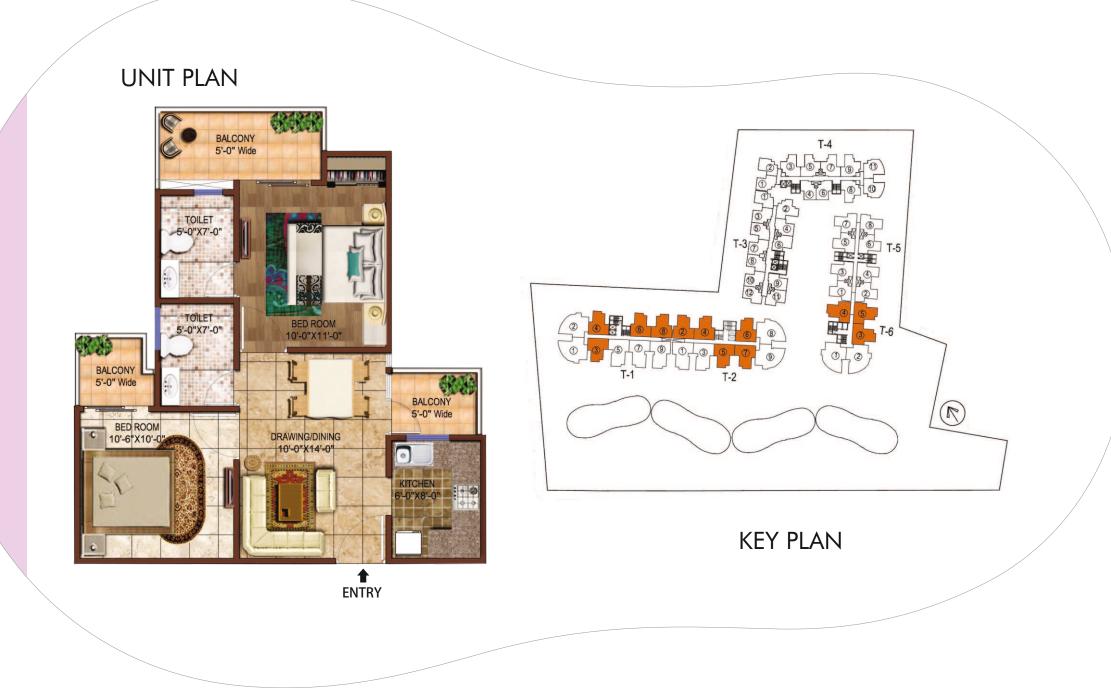

.) (Type - 2) 2 Bedrooms + 2 Toilets (890 sq.ft.) 2 Bedrooms + 2 Toilets + Study (1050 sq.ft.) 3 Bedrooms + 2 Toilets (1250 sq.ft.)



www.riseorganicghar.co.in

Where Dreams Take Shape and Rise AN INITIATIVE BY Architect Valibhav Jain



### 1/2 BHK Residences

1/2/3 BHK homes, the habitats at Organic Ghar are no less in indoor space for socializing, working out or relaxing in unrivaled comfort. With great organic interiors and design complete with a breathtaking arch-like skylight visible from your luxurious balcony, you'll feel like a much deserved vacation every day, right at home. As residents, you receive complete access to the infinity swimming pool, an open space green terrace, a fitness centre with a trainer just to name a few.





## UNIT PLAN









## UNIT PLAN