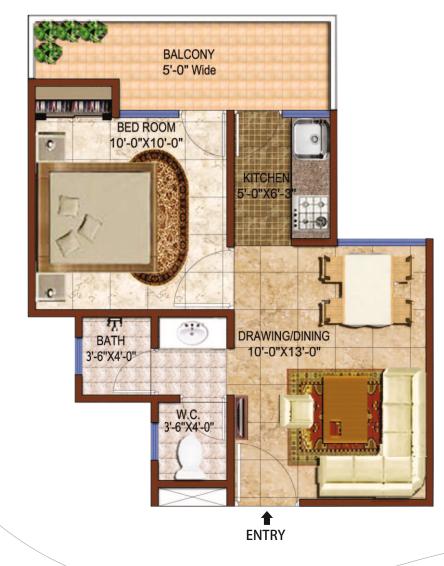

# 1/2/3 BHK PLANS

1 Bedrooms + 1 Toilets (590 sq.ft.) (Type - 1) 1 Bedrooms + 1 Toilets (590 sq.ft.) (Type - 2) 2 Bedrooms + 1 Toilets (750 sq.ft.) (Type - 1) 2 Bedrooms + 1 Toilets (790 sq.ft.) (Type - 2) 2 Bedrooms + 2 Toilets (890 sq.ft.) 2 Bedrooms + 2 Toilets + Study (1050 sq.ft.) 3 Bedrooms + 2 Toilets (1250 sq.ft.)

## UNIT PLAN