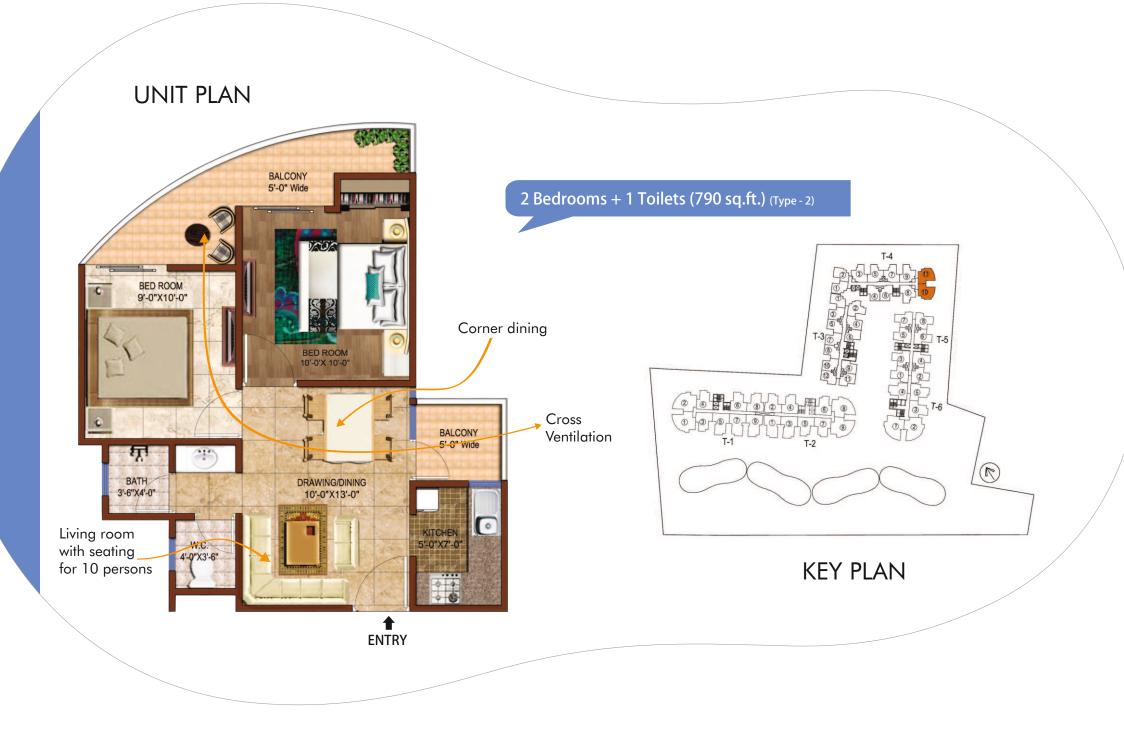

# 1/2/3 BHK PLANS

1 Bedrooms + 1 Toilets (590 sq.ft.) (Type - 1) 1 Bedrooms + 1 Toilets (590 sq.ft.) (Type - 2) 2 Bedrooms + 1 Toilets (750 sq.ft.) (Type - 1) 2 Bedrooms + 1 Toilets (790 sq.ft.) (Type - 2) 2 Bedrooms + 2 Toilets (890 sq.ft.) 2 Bedrooms + 2 Toilets + Study (1050 sq.ft.) 3 Bedrooms + 2 Toilets (1250 sq.ft.)