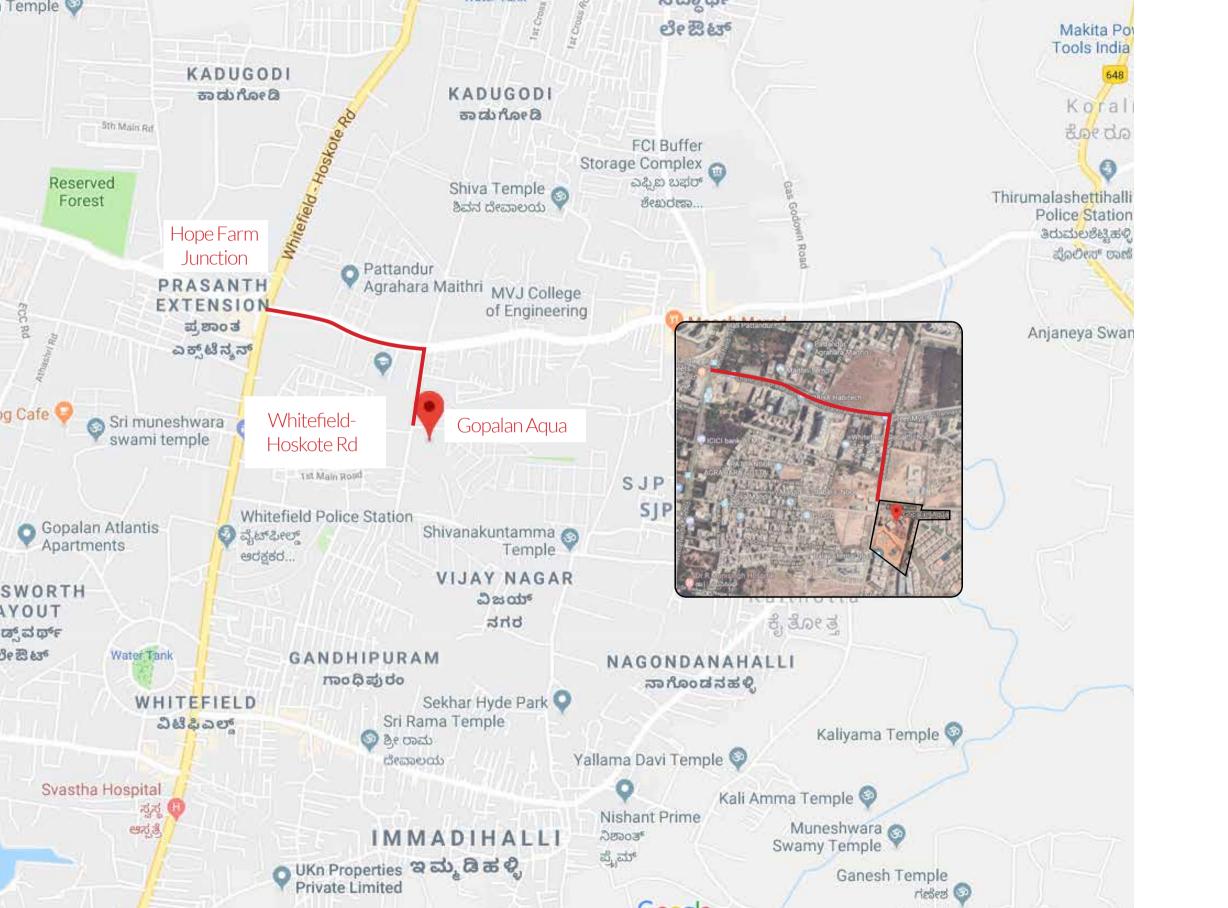

ious, spacious, naturally-lit, the stunning lobby is your space to detach yourself from the chaotic world and achieve the state of euphoria.







# Club life @ Riviere

A well-equipped clubhouse designed to give you a heavenly experience worthy of your lifestyle. From a departmental store to a salon, a yoga room to a library, kids center, ballroom, and even a mini theatre for some entertainment, this clubhouse makes sure you don't have to step out into the traffic. Stroll, chat, get fit or simply unwind from all the chaos.







## Homes for a good mind, body, and soul.

These homes of your aspirations awaits you.

Designed with your preferences in mind, your convenience at your doorstep, your leisure a priority, your fitness our goal, Gopalan Aqua presents a home that delights you.













7 MINS

**11 MINS** 





8 MINS

9 MINS



#### STRUCTURE

• 1 Basement + G + 14 Floors Shear wall structure, 2 Lifts per Block

#### CAR PARKING

- Covered car parks in basement level
- Visitors' car parks on ground level

#### FOYER/LIVING/DINING

- Superior quality vitrified tile flooring and skirting
- Premium emulsion/equivalent paint for walls and ceiling

#### **BEDROOMS**

- Superior quality timber laminated flooring/equivalent and skirting for Master Bedroom
- Superior quality vitrified tile flooring and skirting in other bedrooms
- Premium emulsion/equivalent paint for walls and ceiling

#### **TOILETS**

- Superior quality ceramic tile flooring
- Superior quality ceramic wall tiling up to ceiling

#### KITCHEN

- Superior quality ceramic tile flooring
- Superior quali