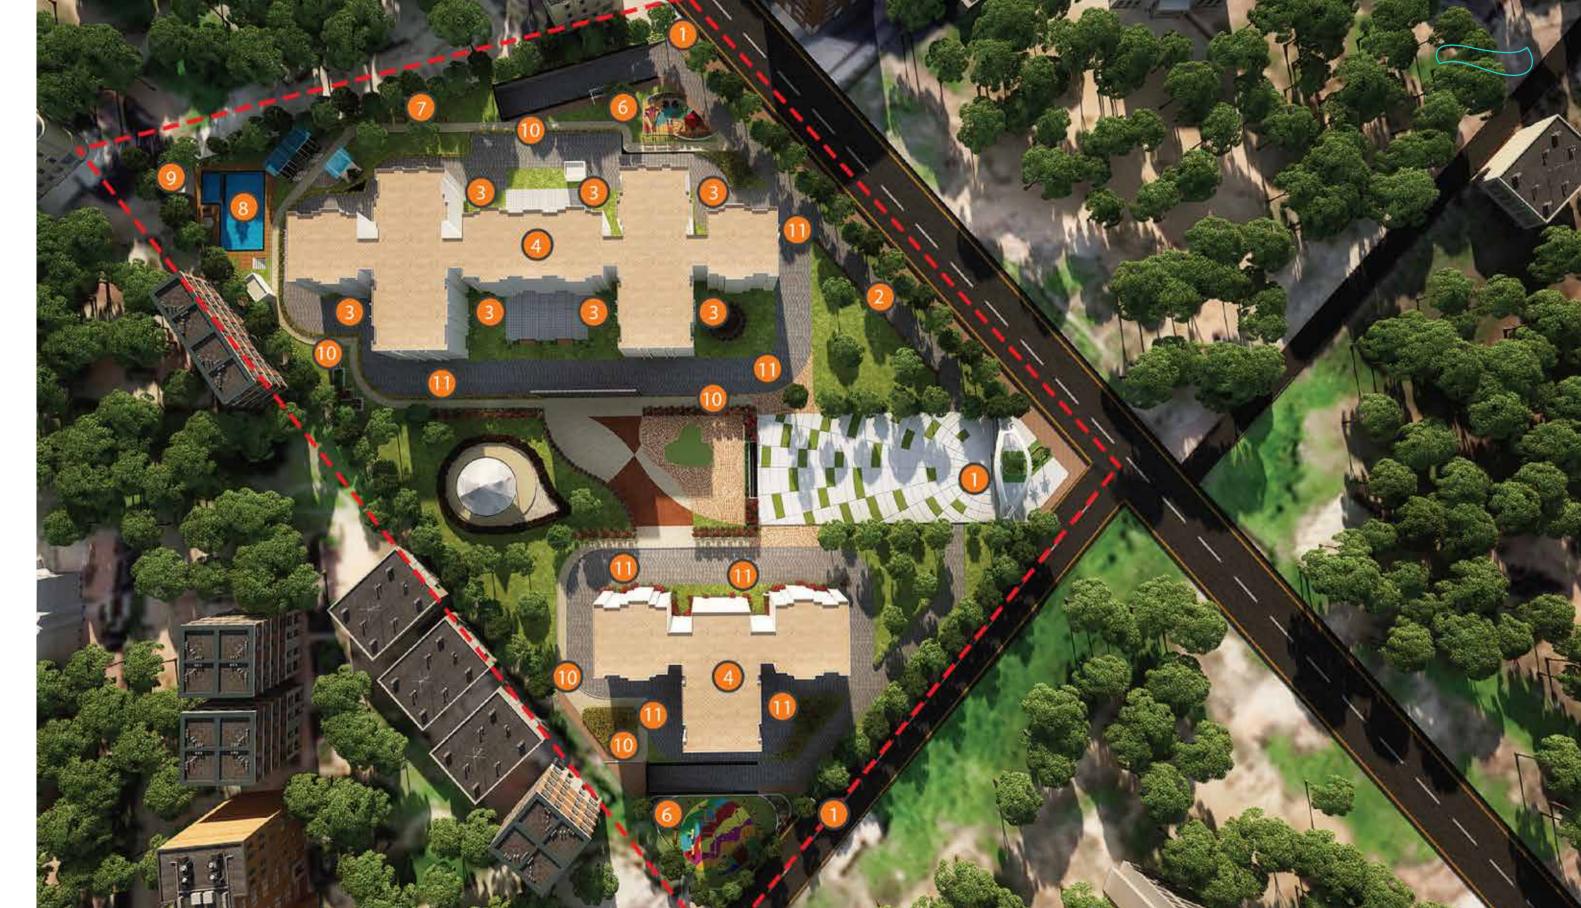

## Master plan

1. Entry & Exit 7. Seater

2. Driveway to Basement Ramp 8. Swimming Pool

3. Grand Entrance Lobby 9. Changing Room

4. Block - 01 10. Jogging Tracks

5. Block - 02 11. Driveway

6. Kids Play Area