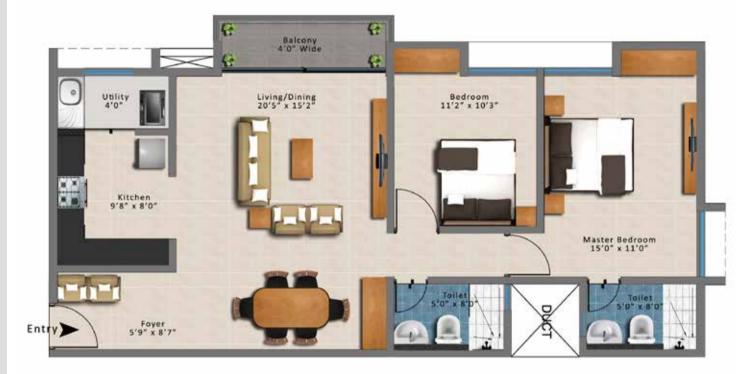

atures, specificatons, fittings, and furnishings. 7. The developer reserves the right to make revisions/ alterations at it's absolute discretion any liability whatsoever.





Level 1 to 12

### Block-A G+11Floors



Typical floor key plan

Disclaimer: 1. All dimensions are in metric, measured to wall finishes. 2. All materials, dimensions & drawings are approximate. 3. Information is subject to changes without notice, at developer's absolute discretion. 4. Actual area may vary from the stated area. 5. Drawings are not for scale. 6. All images used are for illustrative purpose only and do not repesent the actual size, features, specificatons, fittings, and furnishings. 7. The developer reserves the right to make revisions/ alterations at it's absolute discretion any liability whatsoever.





Level 1 to 12



Designed for your comfort & convenience, the furniture and the décor reflect your personality and give you the perfect living room that you always wanted.







Neutral color palettes, conveniently made for, these contemporary kitchens are designed with elegance that will never go out of style.



Luxurious, spacious, naturally-lit, the stunning lobby is your space to detach yourself from the chaotic world and achieve the state of euphoria.







# Club life @ Riviere

A well-equipped clubhouse designed to give you a heavenly experience worthy of your lifestyle. From a departmental store to a salon, a yoga room to a library, kids center, ballroom, and even a mini theatre for some entertainment, this clubhouse makes sure you don't have to step out into the traffic. St