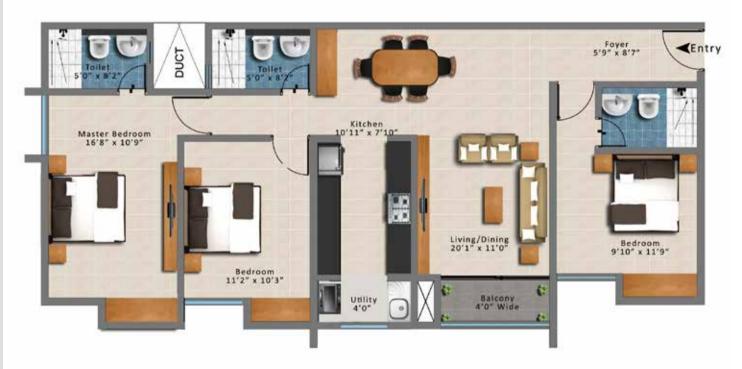

### Inside Club House

Hall | Gym | Aerobics | Yoga | Meditation | Kids Activity | Billiards | Indoor Games | Cards Room | Business Center | Departmental Store

RERA NO: PR/190327/002496

AQUA / 3BHK UNIT PLAN