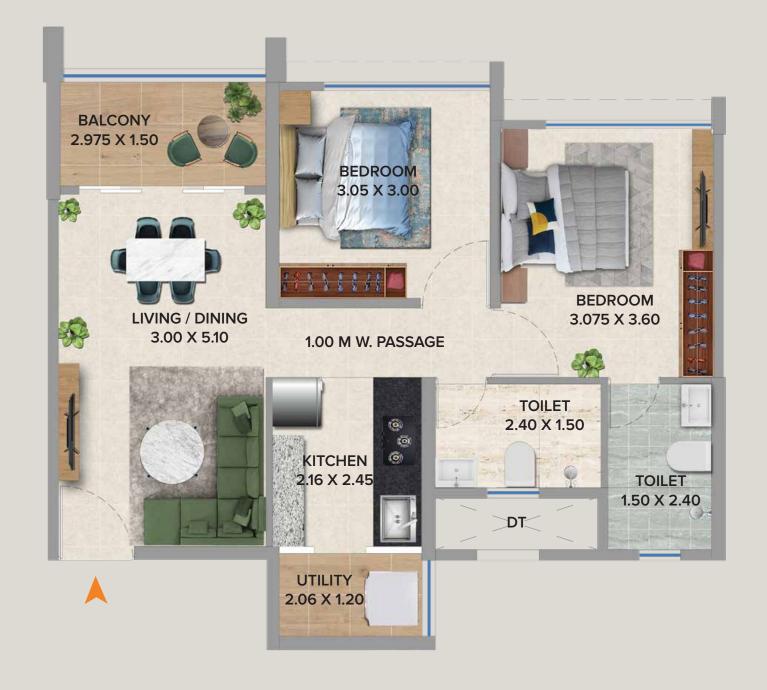

| FLAT NOS.                                                                   | UNIT<br>TYPE | FLAT CARPET<br>(SQ.M.) | FLAT CARPET<br>(SQ.FT.) | BALC.<br>(SQ.M.) | BALC.<br>(SQ.FT.) | UTILITY<br>(SQ.M.) | UTILITY<br>(SQ.FT.) |
|-----------------------------------------------------------------------------|--------------|------------------------|-------------------------|------------------|-------------------|--------------------|---------------------|
| 701, 1201, 1701,<br>706, 1206, 1706,<br>707, 1207, 1707,<br>712, 1212, 1712 | 2 BHK        | 56.69                  | 610.21                  | 9.00             | 96.88             | 2.88               | 31                  |
| 702, 1202, 1702,<br>705, 1205, 1705                                         | 2 BHK        | 54.83                  | 590.19                  | 4.46             | 48.00             | 2.47               | 26.59               |
| 703, 1203, 1703                                                             | 2 BHK        | 56.87                  | 612.14                  | 9.07             | 97.63             | 2.47               | 26.59               |
| 708, 1208, 1708,<br>711, 1211, 1711                                         | 2 BHK        | 54.79                  | 589.75                  | 4.46             | 48.00             | 2.47               | 26.59               |
| 709, 1209, 1709,<br>710, 1210, 1710                                         | 2 BHK        | 54.79                  | 589.75                  | 4.50             | 48.44             | 2.47               | 26.59               |

- 1. All dimensions are in meter unless otherwise specified.
- Dimensions mentioned are only for reference. Kindly do not refer these dimensions for any area calculations.
- Dimensions and areas additionally mentioned in feet inches & square feet are only for customer's understanding. Kindly do not refer the same for any RERA related references.