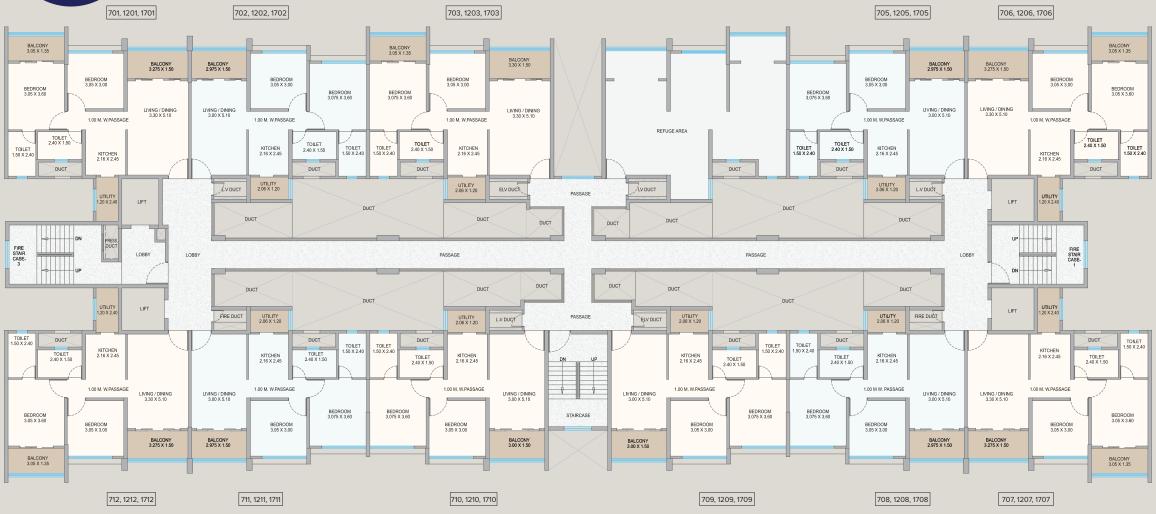

| FLAT NOS.                                                                   | UNIT<br>TYPE | FLAT CARPET<br>(SQ.M.) | FLAT CARPET<br>(SQ.FT.) | BALC.<br>(SQ.M.) | BALC.<br>(SQ.FT.) | UTILITY<br>(SQ.M.) | UTILITY<br>(SQ.FT.) |
|-----------------------------------------------------------------------------|--------------|------------------------|-------------------------|------------------|-------------------|--------------------|---------------------|
| 701, 1201, 1701,<br>706, 1206, 1706,<br>707, 1207, 1707,<br>712, 1212, 1712 | 2 BHK        | 56.69                  | 610.21                  | 9.00             | 96.88             | 2.88               | 31                  |
| 702, 1202, 1702,<br>705, 1205, 1705                                         | 2 BHK        | 54.83                  | 590.19                  | 4.46             | 48.00             | 2.47               | 26.59               |
| 703, 1203, 1703                                                             | 2 BHK        | 56.87                  | 612.14                  | 9.07             | 97.63             | 2.47               | 26.59               |
| 708, 1208, 1708,<br>711, 1211, 1711                                         | 2 BHK        | 54.79                  | 589.75                  | 4.46             | 48.00             | 2.47               | 26.59               |
| 709, 1209, 1709,<br>710, 1210, 1710                                         | 2 BHK        | 54.79                  | 589.75                  | 4.50             | 48.44             | 2.47               | 26.59               |

- 1. All dimensions are in meter unless otherwise specified.
- Dimensions mentioned are only for reference. Kindly do not refer these dimensions for any area calculations.
- Dimensions and areas additionally mentioned in feet inches & square feet are only for customer's understanding. Kindly do not refer the same for any RERA related references.