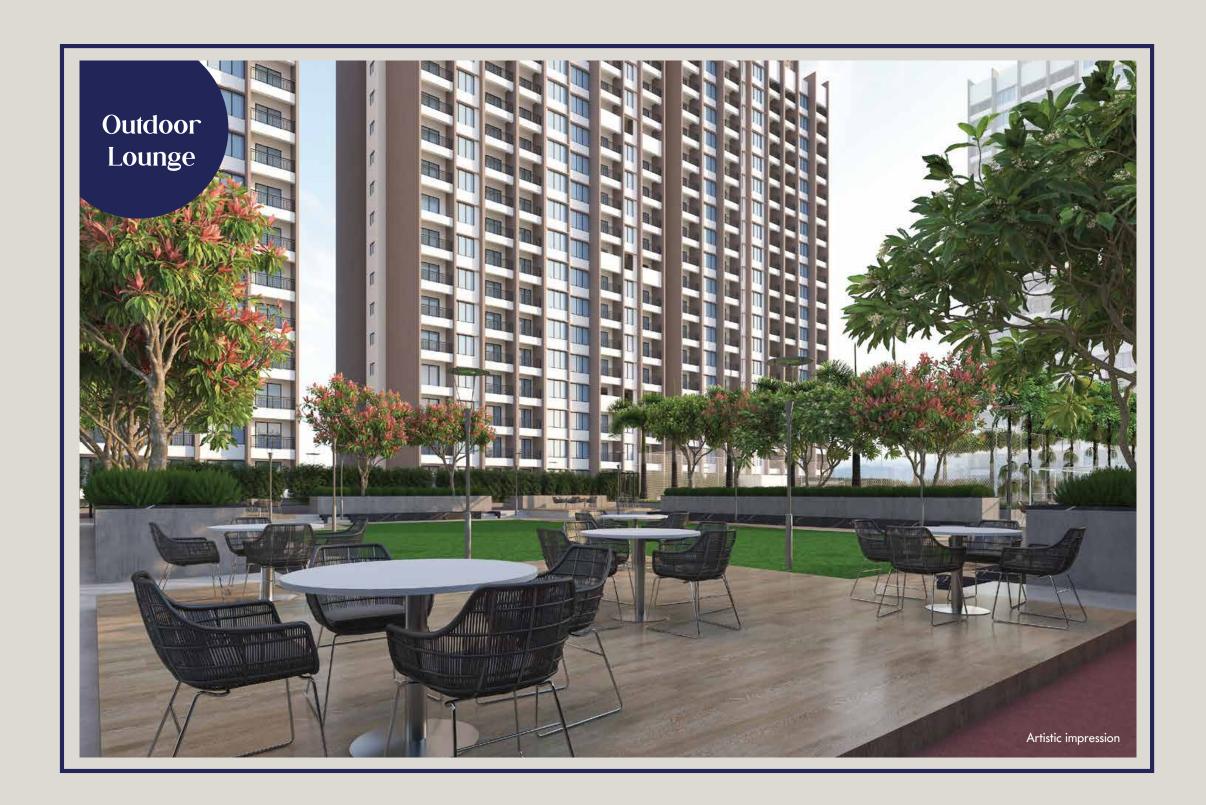

**Outdoor Lounge** 

Master Layout

| 1. | COMMERCIAL PLAZA  | 10. | REFLEXOLOGY PATH        | 19. | HERB GARDEN                    |
|----|-------------------|-----|-------------------------|-----|--------------------------------|
| 2. | PARTY LAWN        | 11. | OUTDOOR FITNESS         | 20. | AROMA GARDEN                   |
| 3. | GRASS MOUNDS      | 12. | FAMILY SWING PLAZA      | 21. | FUTSAL COURT                   |
| 4. | KIDS PLAY AREA    | 13. | PAVILION                | 22. | 2 NOS CRICKET PRACTICE NETS    |
| 5. | SWIMMING POOL     | 14. | GRAVEL GARDEN           | 23. | BASKET BALL COURT              |
| 6. | KIDS POOL         | 15. | FEATURE WALL            | 24. | SKATING RINK                   |
| 7. | POOL DECK         | 16. | SCULPTURE               | 25. | OUTDOOR LOUNGE                 |
| 8. | MULTIPURPOSE LAWN | 17. | PALM PLAZA WITH SEATING | 26. | YOUTH ARENA WITH SEATING       |
| 9. | YOGA LAWN         | 18. | FRUIT ORCHARD           | 27. | ~300m RUBBERISED JOGGING TRACK |