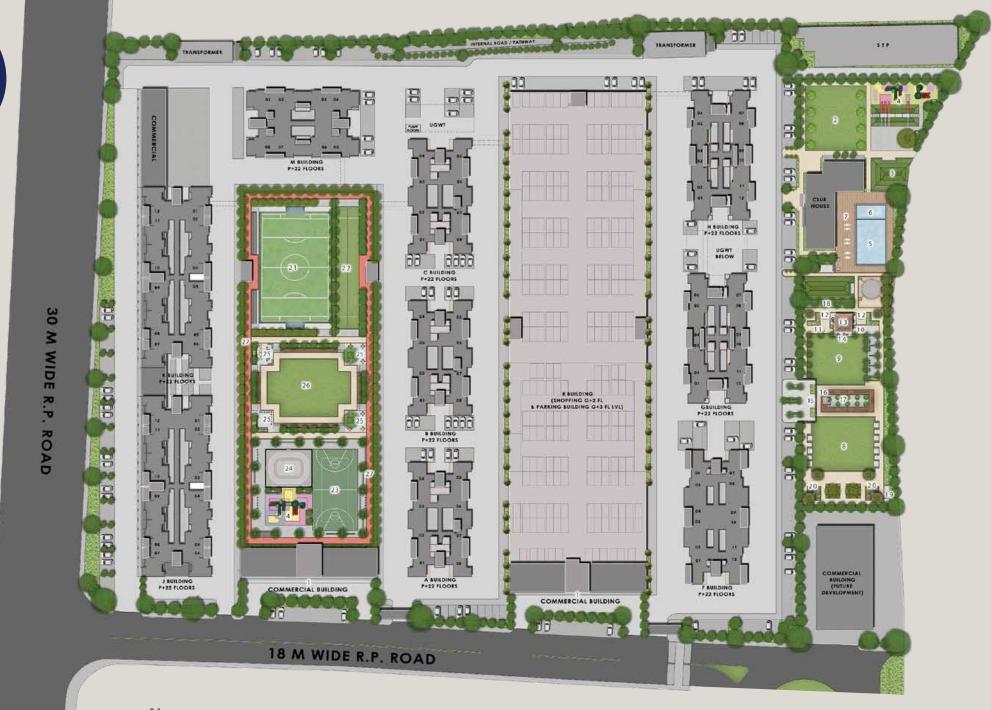

**Outdoor Lounge** 

Master Layout

| 1. | COMMERCIAL PLAZA  | 10. | REFLEXOLOGY PATH        | 19. | HERB GARDEN                    |
|----|-------------------|-----|-------------------------|-----|--------------------------------|
| 2. | PARTY LAWN        | 11. | OUTDOOR FITNESS         | 20. | AROMA GARDEN                   |
| 3. | GRASS MOUNDS      | 12. | FAMILY SWING PLAZA      | 21. | FUTSAL COURT                   |
| 4. | KIDS PLAY AREA    | 13. | PAVILION                | 22. | 2 NOS CRICKET PRACTICE NETS    |
| 5. | SWIMMING POOL     | 14. | GRAVEL GARDEN           | 23. | BASKET BALL COURT              |
| 6. | KIDS POOL         | 15. | FEATURE WALL            | 24. | SKATING RINK                   |
| 7. | POOL DECK         | 16. | SCULPTURE               | 25. | OUTDOOR LOUNGE                 |
| 8. | MULTIPURPOSE LAWN | 17. | PALM PLAZA WITH SEATING | 26. | YOUTH ARENA WITH SEATING       |
| 9. | YOGA LAWN         | 18. | FRUIT ORCHARD           | 27. | ~300m RUBBERISED JOGGING TRACK |