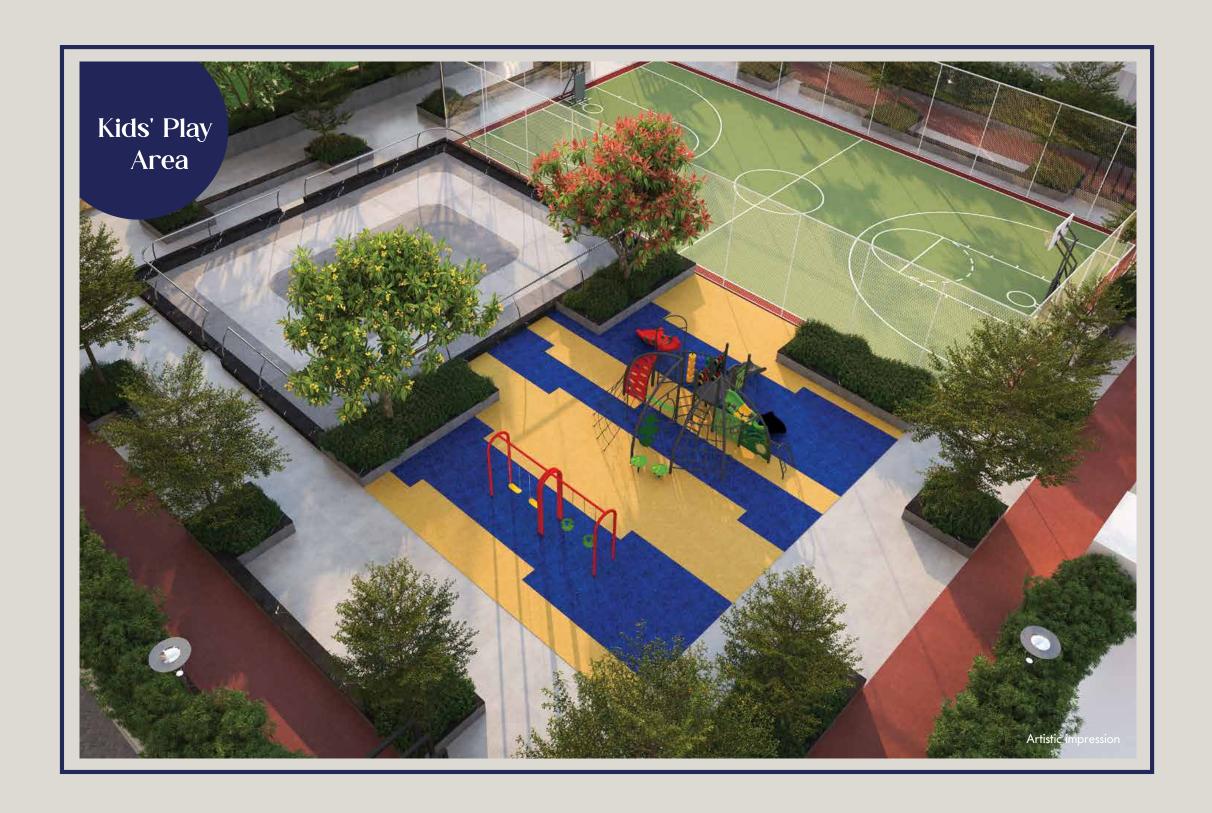

# **FITNESS AMENITIES**

Kids' Play Area

~300m Rubberised Jogging Track

**Outdoor Fitness** 

Yoga Lawn

Swimming Pool & Kids Pool

Reflexology Path