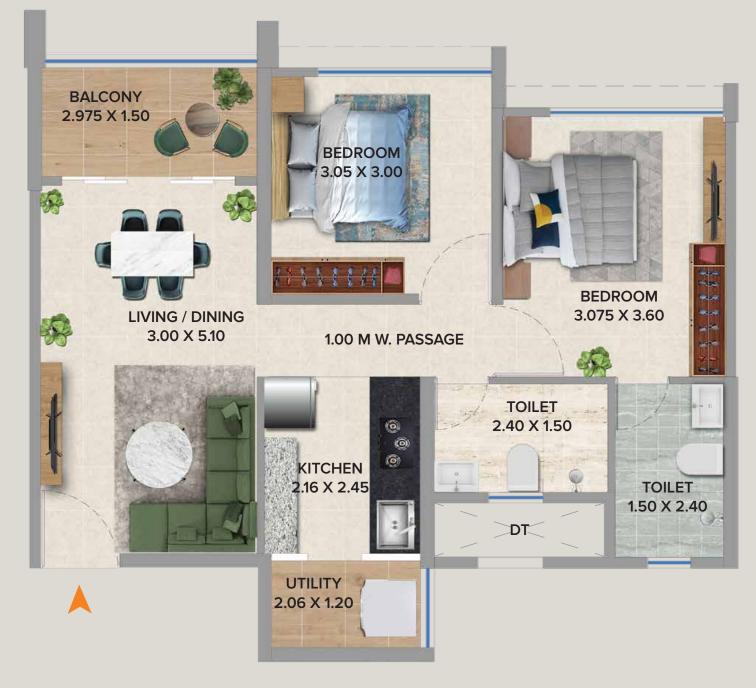

| FLAT NOS.                                                                   | UNIT<br>TYPE | FLAT CARPET<br>(SQ.M.) | FLAT CARPET<br>(SQ.FT.) | BALC.<br>(SQ.M.) | BALC.<br>(SQ.FT.) | UTILITY<br>(SQ.M.) | UTILITY<br>(SQ.FT.) |
|-----------------------------------------------------------------------------|--------------|------------------------|-------------------------|------------------|-------------------|--------------------|---------------------|
| 701, 1201, 1701,<br>706, 1206, 1706,<br>707, 1207, 1707,<br>712, 1212, 1712 | 2 BHK        | 56.69                  | 610.21                  | 9.00             | 96.88             | 2.88               | 31                  |
| 702, 1202, 1702,<br>705, 1205, 1705                                         | 2 BHK        | 54.83                  | 590.19                  | 4.46             | 48.00             | 2.47               | 26.59               |
| 703, 1203, 1703                                                             | 2 BHK        | 56.87                  | 612.14                  | 9.07             | 97.63             | 2.47               | 26.59               |
| 708, 1208, 1708,<br>711, 1211, 1711                                         | 2 BHK        | 54.79                  | 589.75                  | 4.46             | 48.00             | 2.47               | 26.59               |
| 709, 1209, 1709,<br>710, 1210, 1710                                         | 2 BHK        | 54.79                  | 589.75                  | 4.50             | 48.44             | 2.47               | 26.59               |

- 1. All dimensions are in meter unless otherwise specified.
- Dimensions mentioned are only for reference. Kindly do not refer these dimensions for any area calculations.
- Dimensions and areas additionally mentioned in feet inches & square feet are only for customer's understanding. Kindly do not refer the same for any RERA related references.