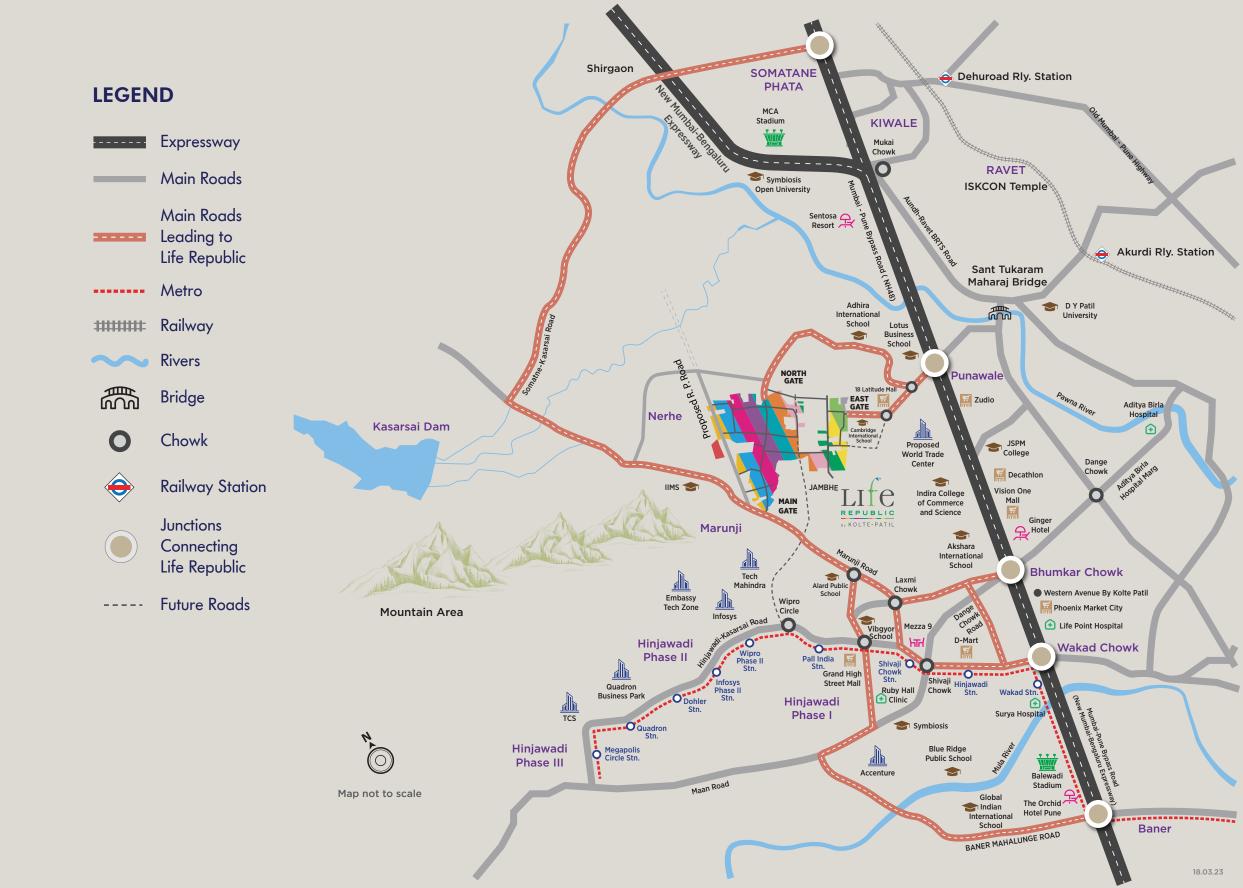

# Connectivity contributes to a perfect lifestyle

# **SCHOOLS**

- Crimson Anisha Global School
- Indira International School
- Akshara International School
- Vibgyor School
- Mahindra International School

# **COLLEGES**

- NICMAR
- Bharti Vidyapith
- DY Patil
- Indira Institute of Management
- JSPM
- Alard College
- IIMS

# **SHOPPING MALL**

- Elpro City Square mall
- Grand High street Mall
- Xion Mall Hinjewadi
- Vision One
- Phoenix Market city (Upcoming)

# **HOSPITAL**

- Apollo Clinic
- Aditya Birla Hospital
- Surya Mother and Child Super speciality Hopsital
- Life Point
- Sahyadri Hospital

# **RETAIL & HIGH STREET**

- D-Mart
- Smart bazar
- Decathlon
- Balewadi high street
- Croma

# **ENTERTAINMENT**

- PVR
- Carnival Cinemas
- INOX
- Butterfly Trampoline Park
- Dinosaur Garden

# **IT PARK**

- TCS
- Wipro
- Infosys
- Embassy Tech Zone
- Quadron Business Park

Site Office: Life Republic, Survey No. 74, Marunji, Hinjawadi-Marunji-Kasarsai Road, Taluka Mulshi, Pune 411057, Maharashtra, INDIA.