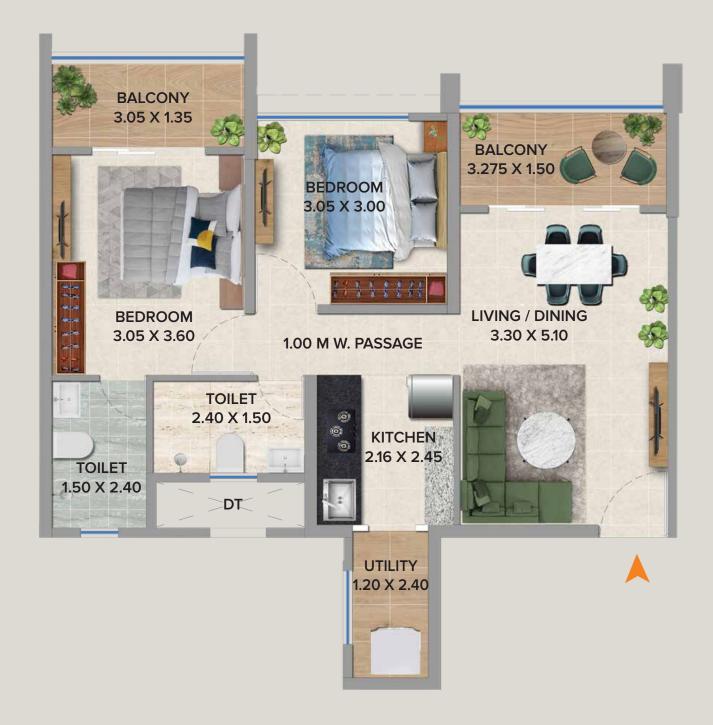

| FLAT NOS.                                                                   | UNIT<br>TYPE | FLAT CARPET<br>(SQ.M.) | FLAT CARPET<br>(SQ.FT.) | BALC.<br>(SQ.M.) | BALC.<br>(SQ.FT.) | UTILITY<br>(SQ.M.) | UTILITY<br>(SQ.FT.) |
|-----------------------------------------------------------------------------|--------------|------------------------|-------------------------|------------------|-------------------|--------------------|---------------------|
| 701, 1201, 1701,<br>706, 1206, 1706,<br>707, 1207, 1707,<br>712, 1212, 1712 | 2 BHK        | 56.69                  | 610.21                  | 9.00             | 96.88             | 2.88               | 31                  |
| 702, 1202, 1702,<br>705, 1205, 1705                                         | 2 BHK        | 54.83                  | 590.19                  | 4.46             | 48.00             | 2.47               | 26.59               |
| 703, 1203, 1703                                                             | 2 BHK        | 56.87                  | 612.14                  | 9.07             | 97.63             | 2.47               | 26.59               |
| 708, 1208, 1708,<br>711, 1211, 1711                                         | 2 BHK        | 54.79                  | 589.75                  | 4.46             | 48.00             | 2.47               | 26.59               |
| 709, 1209, 1709,<br>710, 1210, 1710                                         | 2 BHK        | 54.79                  | 589.75                  | 4.50             | 48.44             | 2.47               | 26.59               |

- 1. All dimensions are in meter unless otherwise specified.
- Dimensions mentioned are only for reference. Kindly do not refer these dimensions for any area calculations.
- Dimensions and areas additionally mentioned in feet inches & square feet are only for customer's understanding. Kindly do not refer the same for any RERA related references.