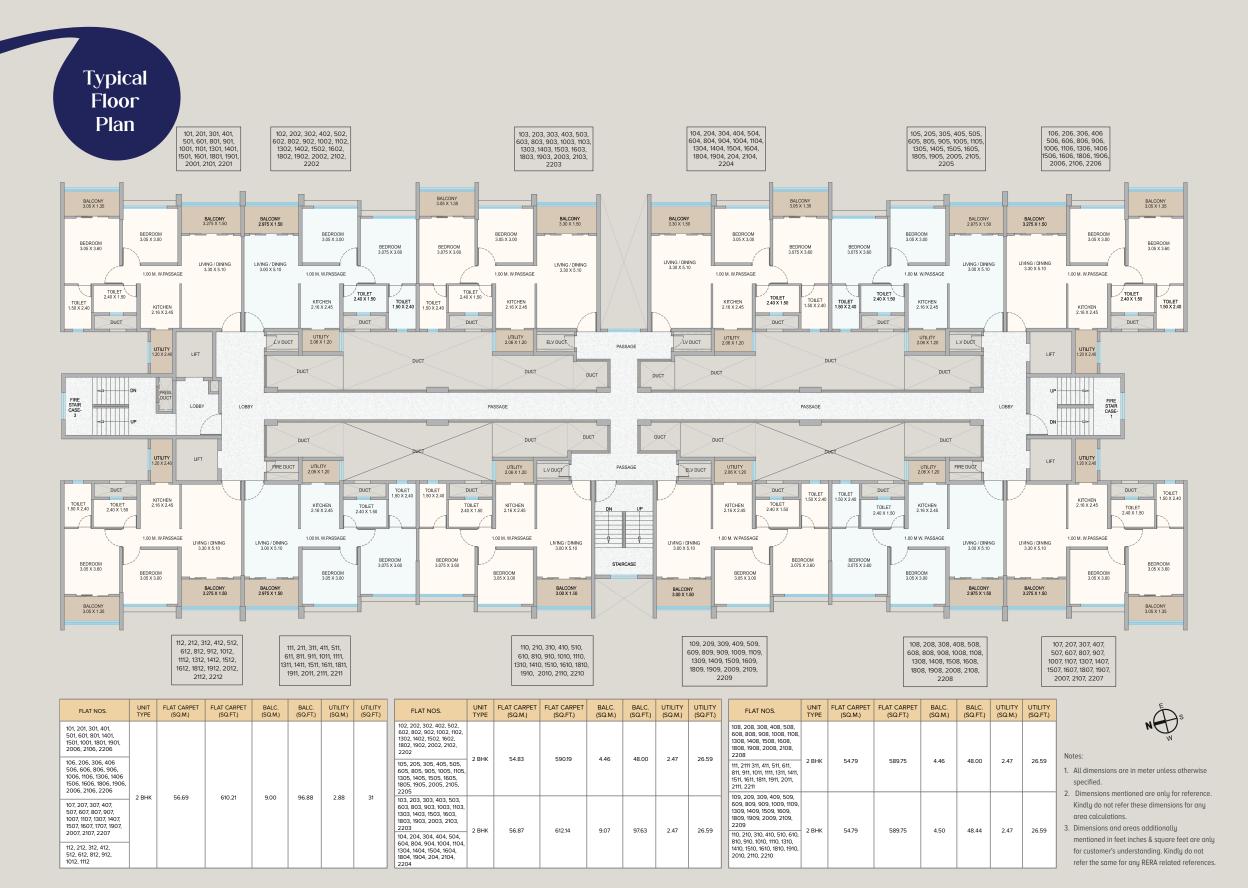

| FLAT NOS.                                                                   | UNIT<br>TYPE | FLAT CARPET<br>(SQ.M.) | FLAT CARPET<br>(SQ.FT.) | BALC.<br>(SQ.M.) | BALC.<br>(SQ.FT.) | UTILITY<br>(SQ.M.) | UTILITY<br>(SQ.FT.) |
|-----------------------------------------------------------------------------|--------------|------------------------|-------------------------|------------------|-------------------|--------------------|---------------------|
| 701, 1201, 1701,<br>706, 1206, 1706,<br>707, 1207, 1707,<br>712, 1212, 1712 | 2 BHK        | 56.69                  | 610.21                  | 9.00             | 96.88             | 2.88               | 31                  |
| 702, 1202, 1702,<br>705, 1205, 1705                                         | 2 BHK        | 54.83                  | 590.19                  | 4.46             | 48.00             | 2.47               | 26.59               |
| 703, 1203, 1703                                                             | 2 BHK        | 56.87                  | 612.14                  | 9.07             | 97.63             | 2.47               | 26.59               |
| 708, 1208, 1708,<br>711, 1211, 1711                                         | 2 BHK        | 54.79                  | 589.75                  | 4.46             | 48.00             | 2.47               | 26.59               |
| 709, 1209, 1709,<br>710, 1210, 1710                                         | 2 BHK        | 54.79                  | 589.75                  | 4.50             | 48.44             | 2.47               | 26.59               |

- 1. All dimensions are in meter unless otherwise specified.
- Dimensions mentioned are only for reference. Kindly do not refer these dimensions for any area calculations.
- Dimensions and areas additionally mentioned in feet inches & square feet are only for customer's understanding. Kindly do not refer the same for any RERA related references.