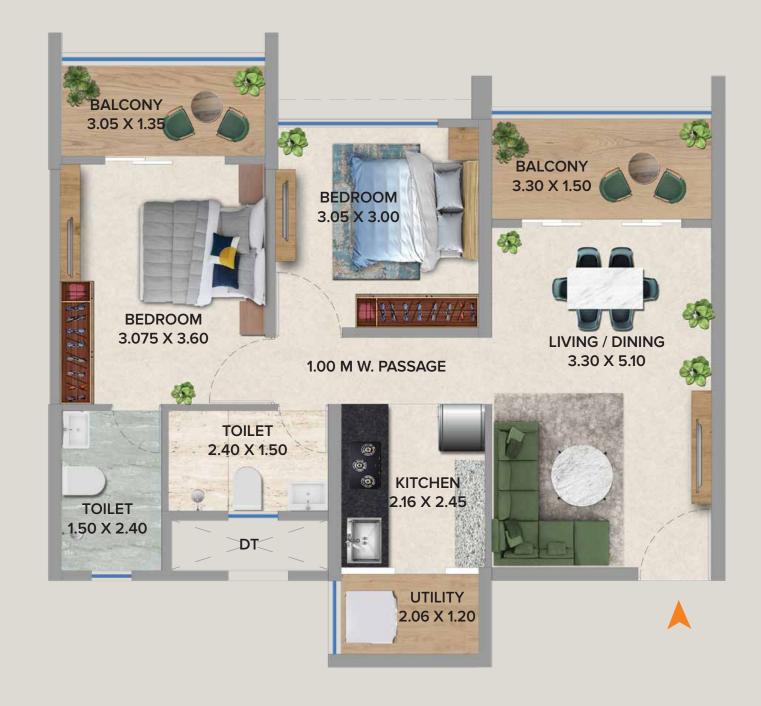

| FLAT NOS.                                                                   | UNIT<br>TYPE | FLAT CARPET<br>(SQ.M.) | FLAT CARPET<br>(SQ.FT.) | BALC.<br>(SQ.M.) | BALC.<br>(SQ.FT.) | UTILITY<br>(SQ.M.) | UTILITY<br>(SQ.FT.) |
|-----------------------------------------------------------------------------|--------------|------------------------|-------------------------|------------------|-------------------|--------------------|---------------------|
| 701, 1201, 1701,<br>706, 1206, 1706,<br>707, 1207, 1707,<br>712, 1212, 1712 | 2 BHK        | 56.69                  | 610.21                  | 9.00             | 96.88             | 2.88               | 31                  |
| 702, 1202, 1702,<br>705, 1205, 1705                                         | 2 BHK        | 54.83                  | 590.19                  | 4.46             | 48.00             | 2.47               | 26.59               |
| 703, 1203, 1703                                                             | 2 BHK        | 56.87                  | 612.14                  | 9.07             | 97.63             | 2.47               | 26.59               |
| 708, 1208, 1708,<br>711, 1211, 1711                                         | 2 BHK        | 54.79                  | 589.75                  | 4.46             | 48.00             | 2.47               | 26.59               |
| 709, 1209, 1709,<br>710, 1210, 1710                                         | 2 BHK        | 54.79                  | 589.75                  | 4.50             | 48.44             | 2.47               | 26.59               |

- 1. All dimensions are in meter unless otherwise specified.
- Dimensions mentioned are only for reference. Kindly do not refer these dimensions for any area calculations.
- Dimensions and areas additionally mentioned in feet inches & square feet are only for customer's understanding. Kindly do not refer the same for any RERA related references.