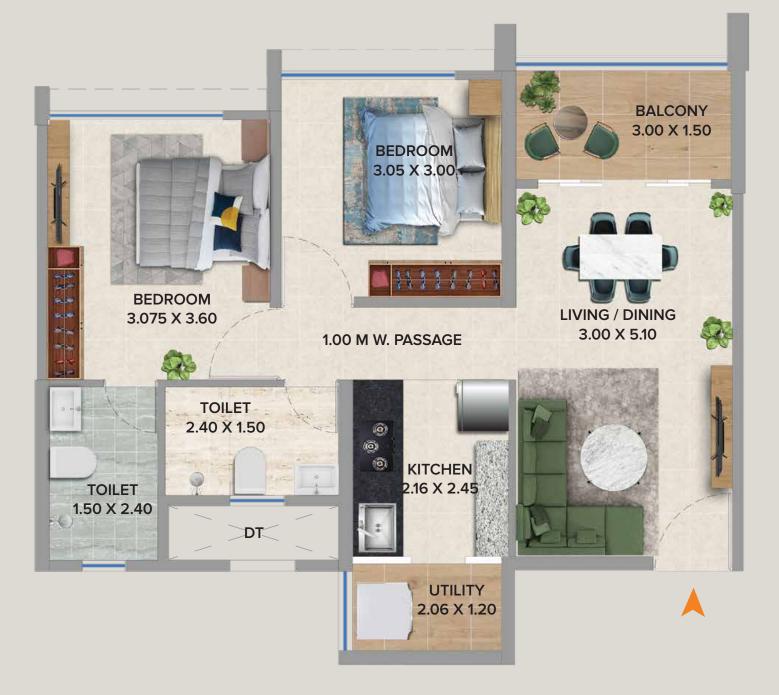

| FLAT NOS.                                                                   | UNIT<br>TYPE | FLAT CARPET<br>(SQ.M.) | FLAT CARPET<br>(SQ.FT.) | BALC.<br>(SQ.M.) | BALC.<br>(SQ.FT.) | UTILITY<br>(SQ.M.) | UTILITY<br>(SQ.FT.) |
|-----------------------------------------------------------------------------|--------------|------------------------|-------------------------|------------------|-------------------|--------------------|---------------------|
| 701, 1201, 1701,<br>706, 1206, 1706,<br>707, 1207, 1707,<br>712, 1212, 1712 | 2 BHK        | 56.69                  | 610.21                  | 9.00             | 96.88             | 2.88               | 31                  |
| 702, 1202, 1702,<br>705, 1205, 1705                                         | 2 BHK        | 54.83                  | 590.19                  | 4.46             | 48.00             | 2.47               | 26.59               |
| 703, 1203, 1703                                                             | 2 BHK        | 56.87                  | 612.14                  | 9.07             | 97.63             | 2.47               | 26.59               |
| 708, 1208, 1708,<br>711, 1211, 1711                                         | 2 BHK        | 54.79                  | 589.75                  | 4.46             | 48.00             | 2.47               | 26.59               |
| 709, 1209, 1709,<br>710, 1210, 1710                                         | 2 BHK        | 54.79                  | 589.75                  | 4.50             | 48.44             | 2.47               | 26.59               |

- 1. All dimensions are in meter unless otherwise specified.
- Dimensions mentioned are only for reference. Kindly do not refer these dimensions for any area calculations.
- Dimensions and areas additionally mentioned in feet inches & square feet are only for customer's understanding. Kindly do not refer the same for any RERA related references.