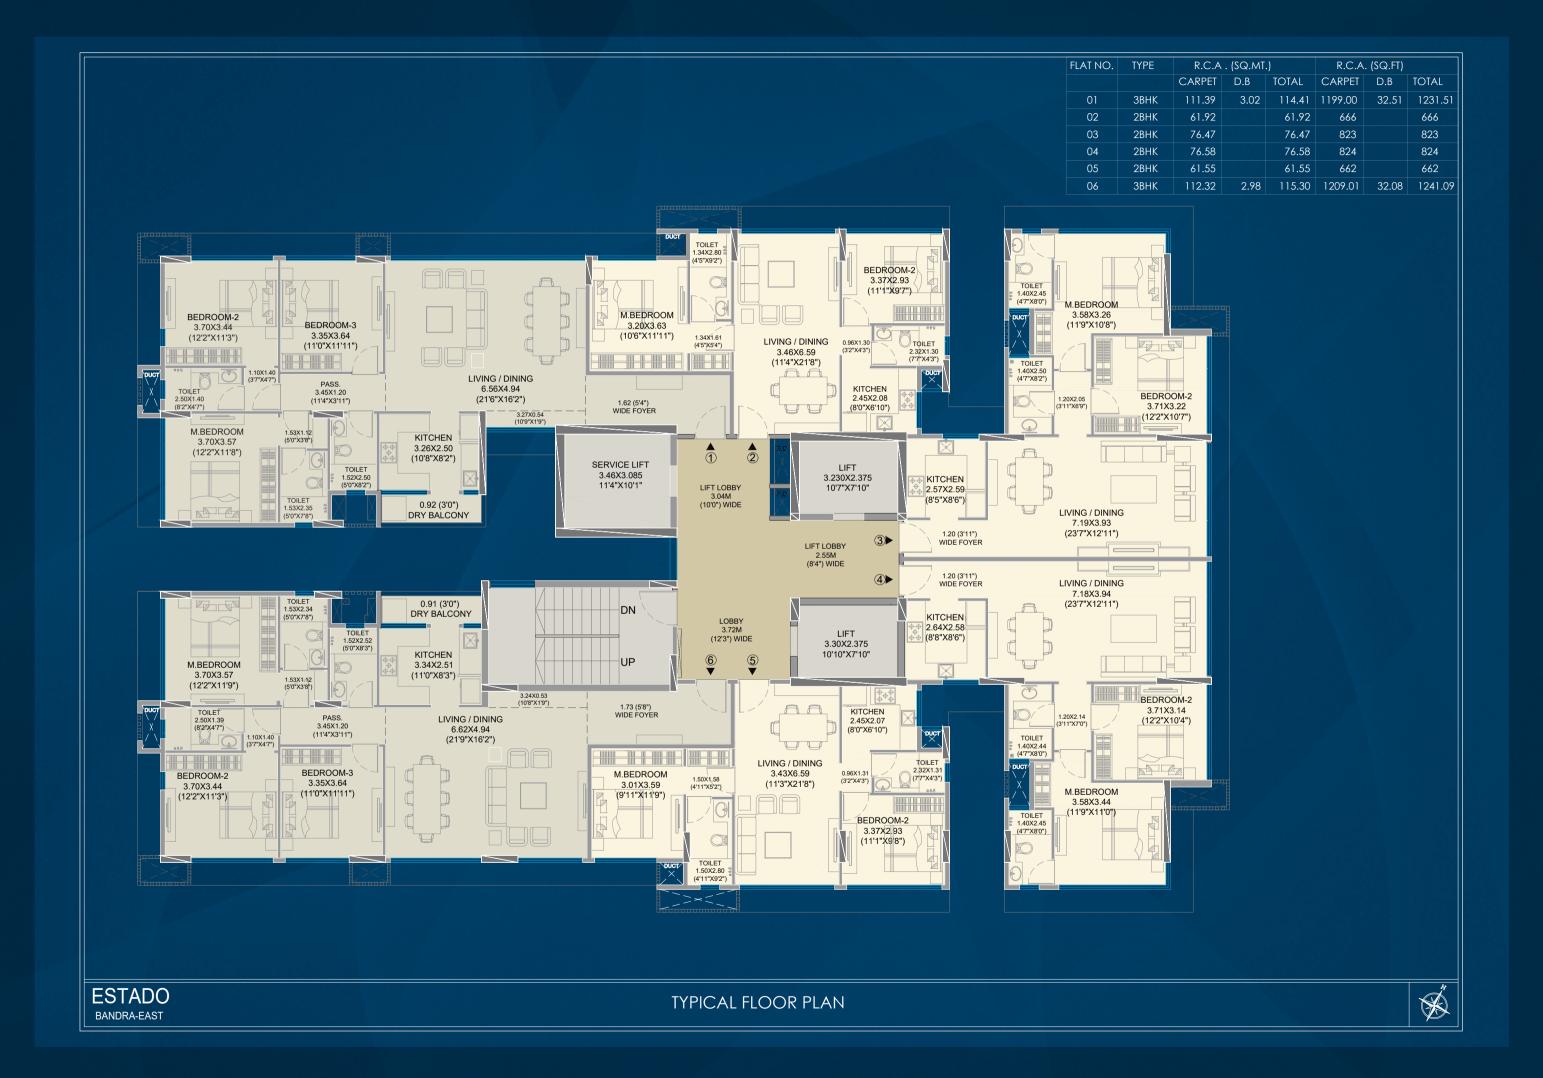

ool O2 Mins Dr. Agarwal Children American School Of Bombay 09 Mins Hospital

05 Mins Asian Heart Institute 09 Mins SL Raheja Hospital

05 Mins 12 Mins

04 Mins



Sofitel Trident **Grand Hyatt** 

08 Mins 08 Mins 14 Mins

Phoenix Marketcity 20 Mins **Shoppers Stop** 22 Mins Maker Maxity 08 Mins



All major banks within the vicinity



#### **ELEVATED CONNECTIVITY AT:**

International Airport Western Express Highway Sea Link

16 Mins 05 Mins 10 Mins

Sion Bandra Link Road Chunabhatti BKC Connector

Santazcruz Chembur

04 Mins

10 Mins

08 Mins

**Upcoming BKC** Metro Station

Bandra Railway

04 Mins

Station

07 Mins



Link Road

Metro Line 2 : Dahisar - Bandra - Mandale Metro Line 3 : Colaba - Bandra - SEEPZ Mumbai - Ahmedabad High Speed Rail Corridor

Reference Image