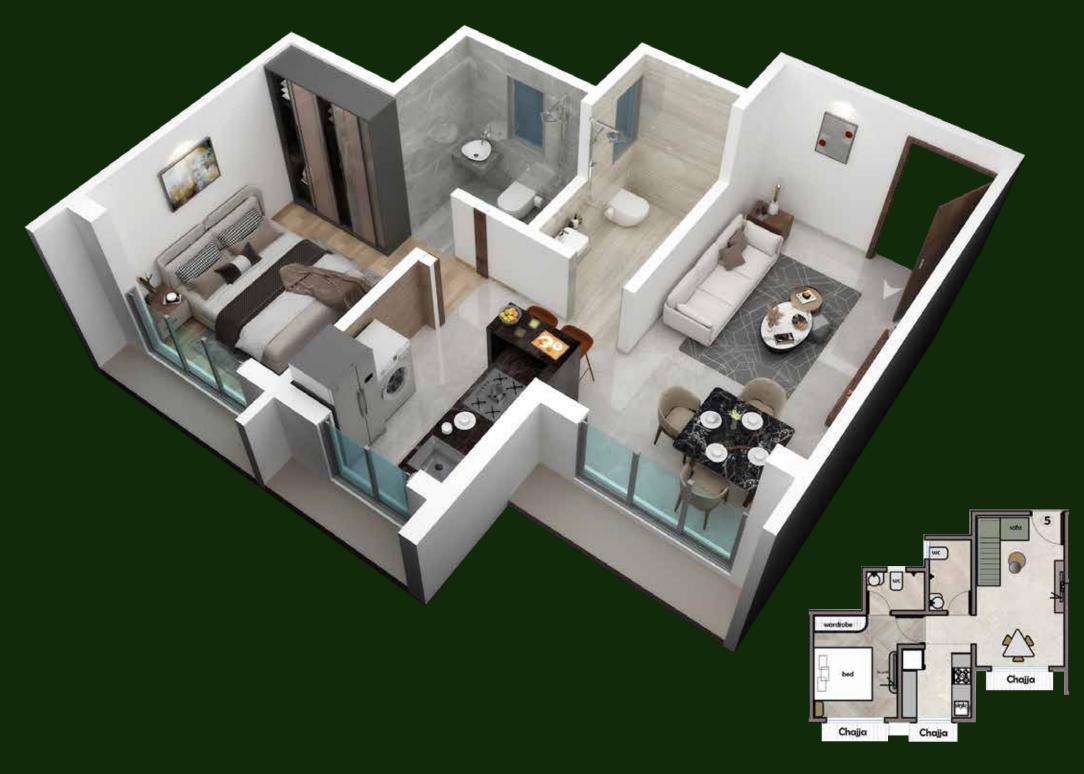

OJECT











THE INVISIBLE GRILLS: The windows come fitted with invisible stainless steel grills that give you clear unrestricted view of Naigaon's scenic topography and landscape whilst providing security.

## NAIGAON'S VERY FIRST RESIDENTIAL PROJECT THAT OFFERS LIFESTYLE AMENITIES

#### At 'ALTURA UMELE'.

you & your family would be the very first to enjoy

The luxurious lifestyle amenities in Naigaon.

Start your day with a refreshing jog at the jogging

track or a rejuvenating

Walk at the 'Sensory Walkway' amidst fresh air & nature























BADMINTON COURT

### MULTI-PURPOSE COURT

CRICKET









LANDSCAPE GARDEN





































GROUND FLOOR PLAN

ARCHITECT ECON PROJECT CONSULTANTS
DIMENSIONS

## ALTURA UMELE NAIGAON WEST 1 & 2 BHK RESIDENCES





1 BHK 3D VIEW





2 BHK 3D VIEW

















### Nearby Places

- Closer to Naigaon Station
- Closer to Western Express Highway
- Schools
- Hospitals
- Malls

**NAIGAON** 

WEST

Shri Ganesh Sai Gagangiri Mandir High School & Jr. College

Don Bosco

Station Road Shri Siddhivinayak Mandir

Gurumandir

Naigaon Flyover

**NAIGAON STATION** 

**NAIGAON**