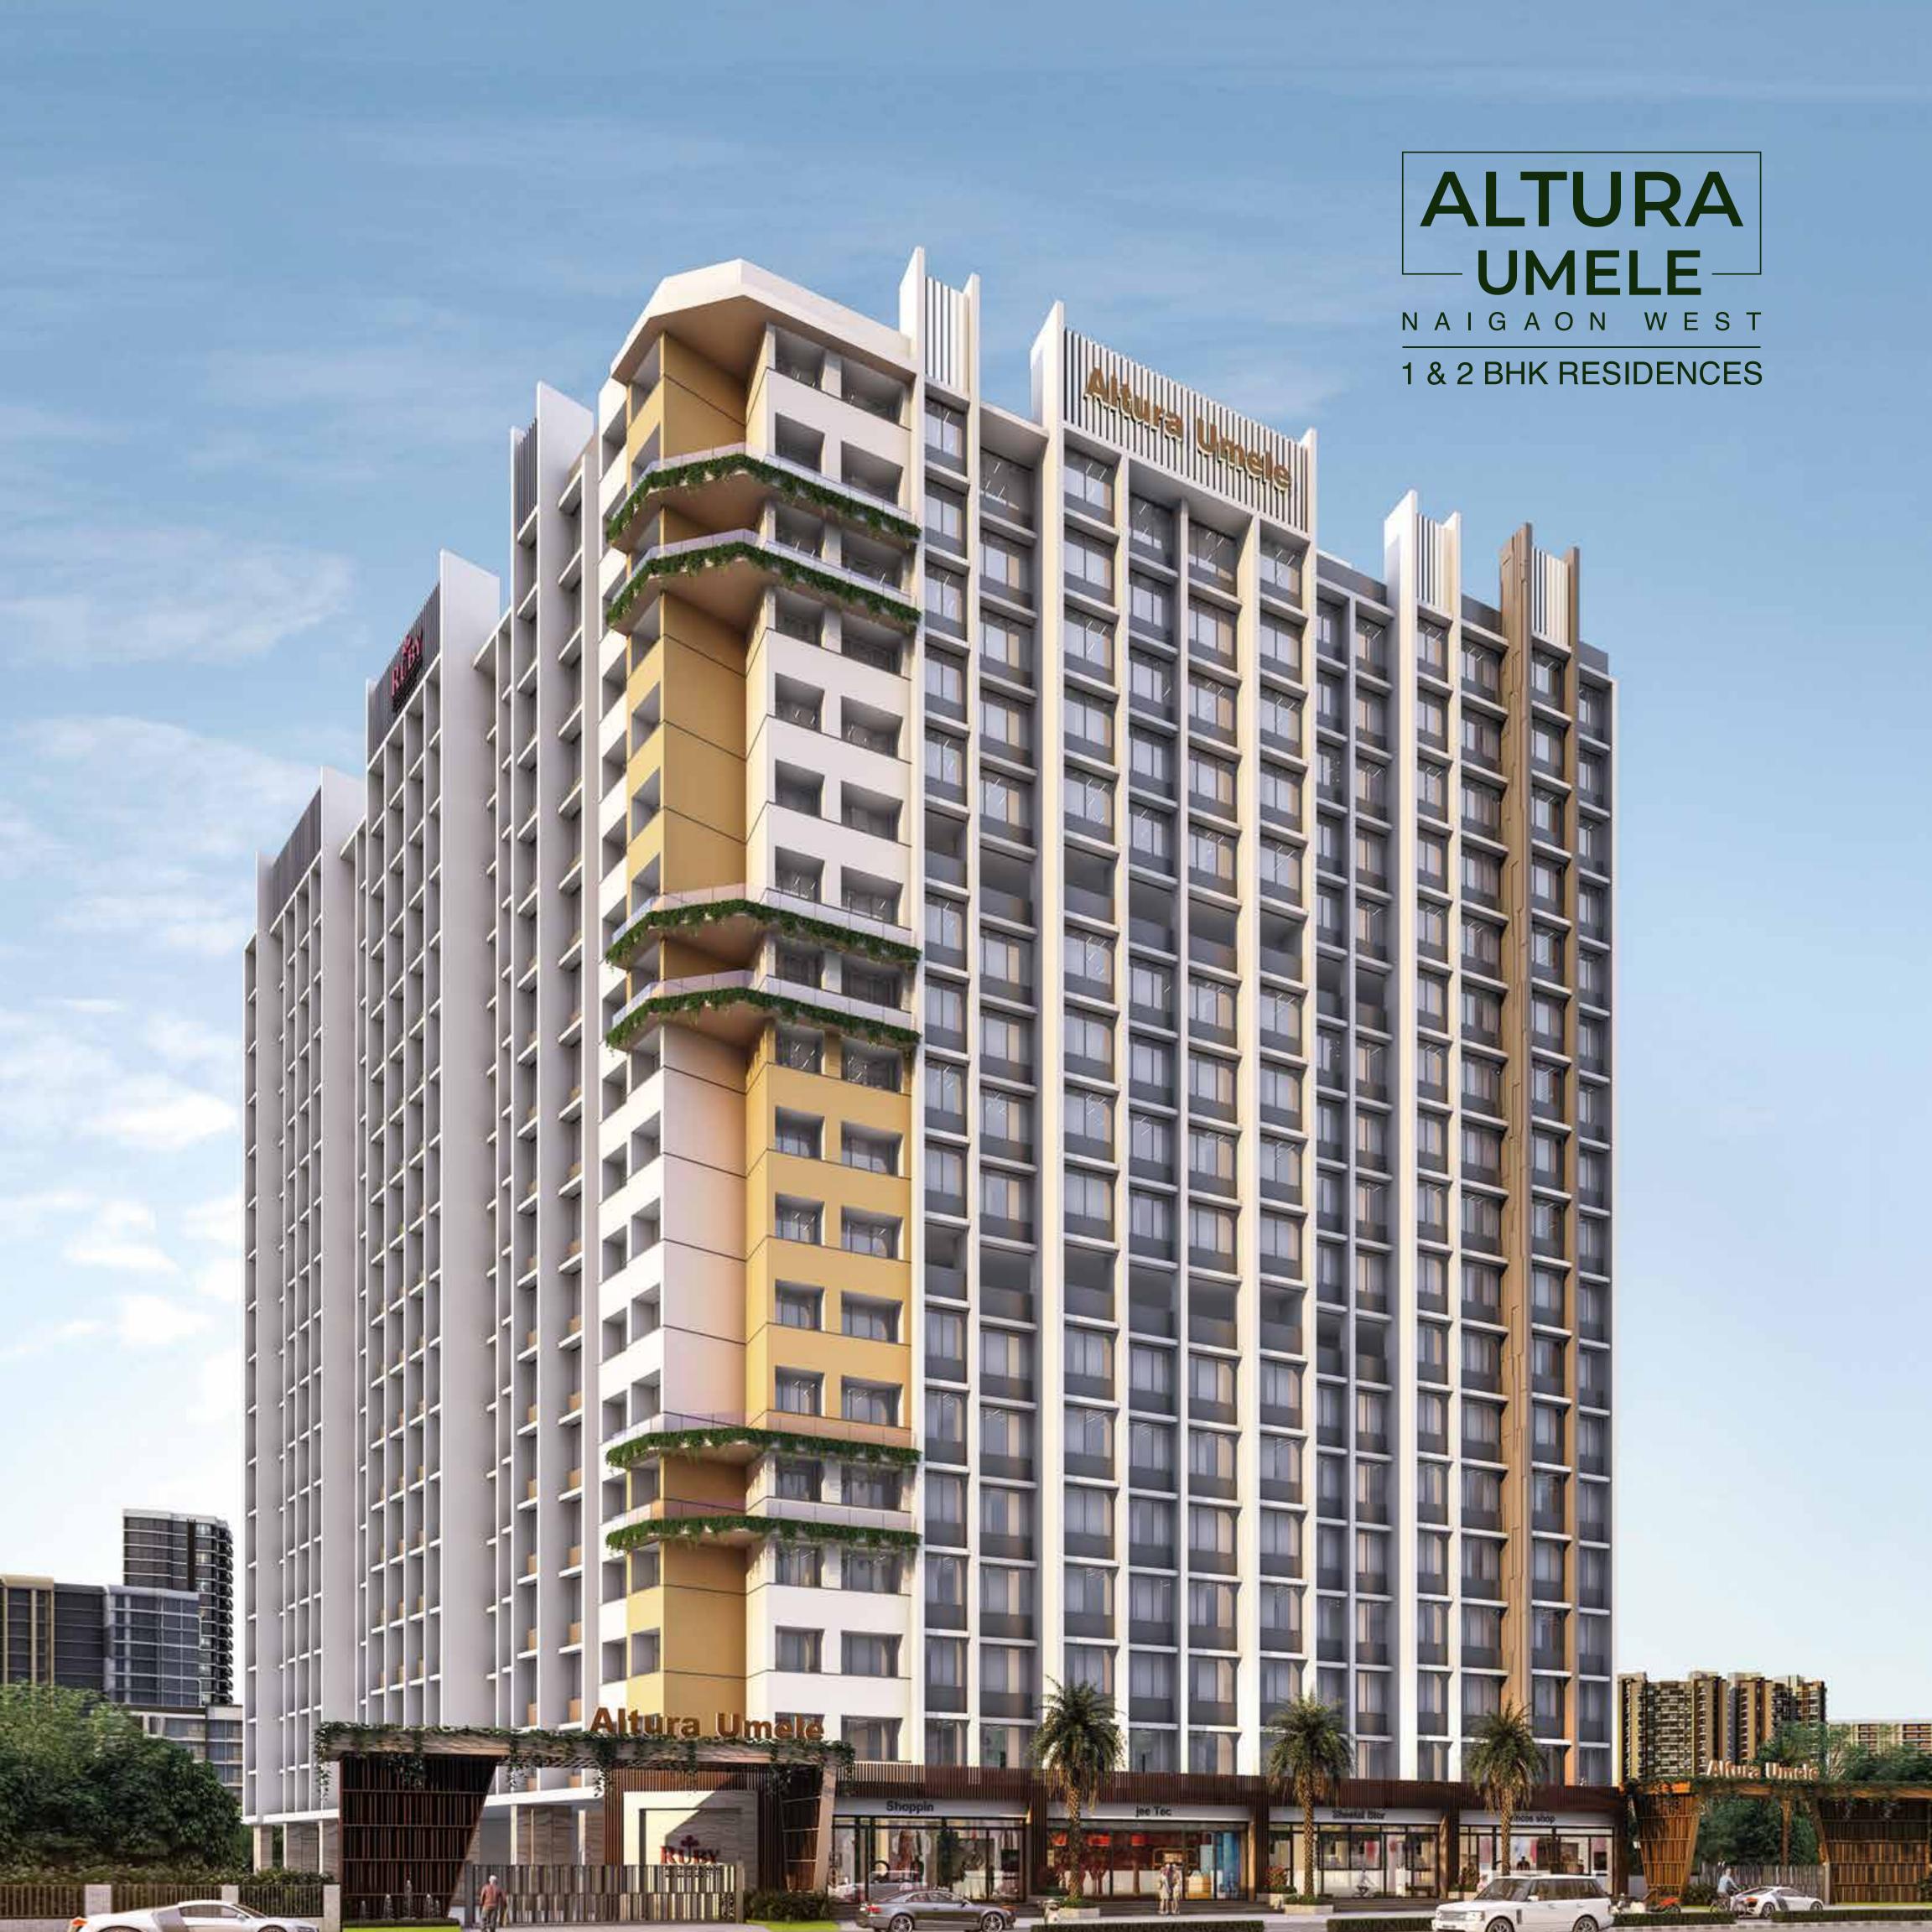

It's time to live your dreams at 'Altura Umele' - Naigaon's very first

Tallest Residential Towers nestled amidst lush green natural expanses

where the higher floors offer never before seen breath taking scenery

of Naigaon's varied landscape. The sunset, the sunrise, the romantic

monsoon clouds eager to shower their love and blessings...

The starry moonlit skies and the full moon shining bright out of your balcony fills in your home and heart with positivity and happiness!

'Altura Umele' is Naigaon's first state-of –the-art modern residences that offer an upgraded lifestyle complete with all the modern luxuries and amenities that you have ever wished for your family.

# NAIGAON'S VERY FIRST TALLEST RESIDENTIAL PROJECT

THE INVISIBLE GRILLS: The windows come fitted with invisible stainless steel grills that give you clear unrestricted view of Naigaon's scenic topography and landscape whilst providing security.