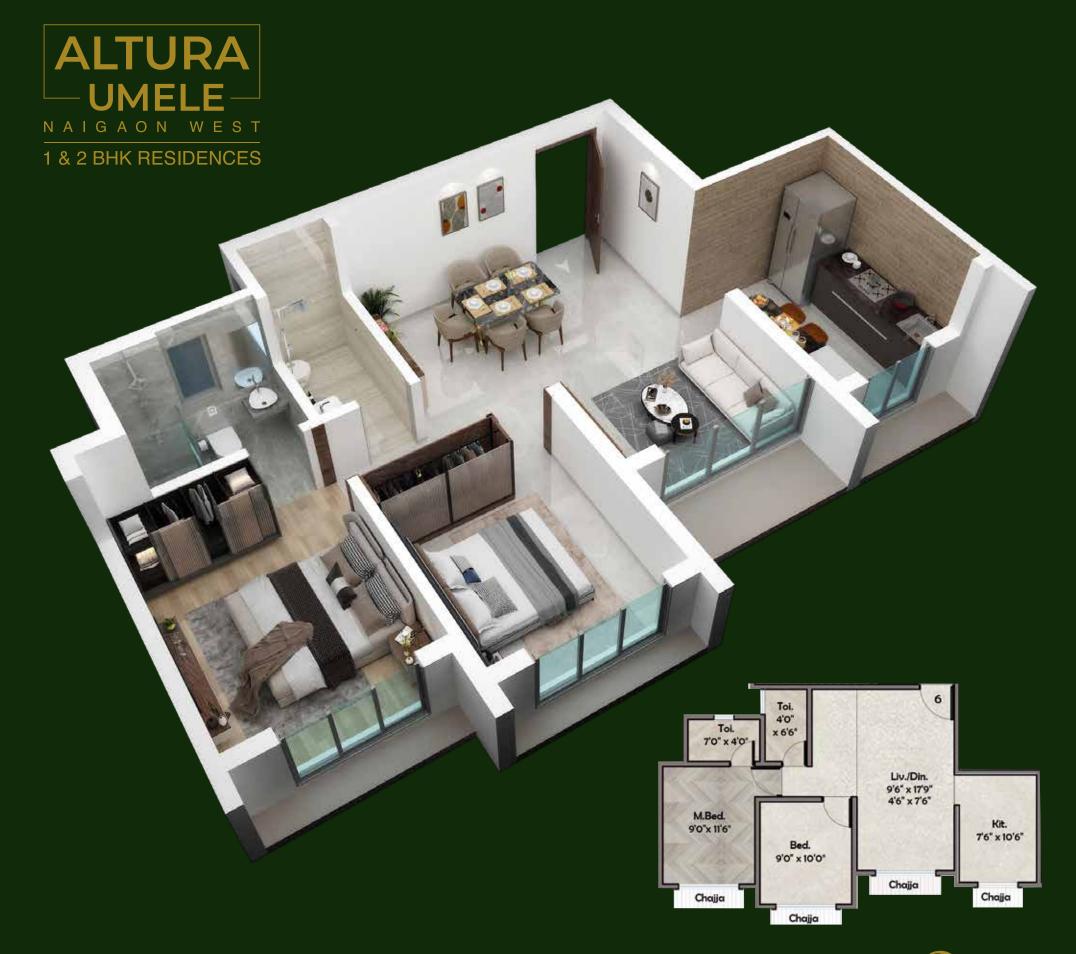

E INVISIBLE GRILLS: The windows come fitted with invisible stainless steel grills that give you clear unrestricted view of Naigaon's scenic topography and landscape whilst providing security.

## NAIGAON'S VERY FIRST RESIDENTIAL PROJECT THAT OFFERS LIFESTYLE AMENITIES

#### At 'ALTURA UMELE'.

you & your family would be the very first to enjoy

The luxurious lifestyle amenities in Naigaon.

Start your day with a refreshing jog at the jogging

track or a rejuvenating

Walk at the 'Sensory Walkway' amidst fresh air & nature























BADMINTON COURT

### MULTI-PURPOSE COURT

CRICKET









LANDSCAPE GARDEN





































GROUND FLOOR PLAN

ARCHITECT ECON PROJECT CONSULTANTS
DIMENSIONS

## ALTURA UMELE NAIGAON WEST 1 & 2 BHK RESIDENCES





1 BHK 3D VIEW





2 BHK 3D VIEW

















### Nearby Places

- Closer to Naigaon Station
- Closer to Western Express Highway
- Schools
- Hospitals
- Malls

**NAIGAON** 

WEST

Shri Ganesh Sai Gagangiri Mandir High School & Jr. College

Don Bosco

Station Road Shri Siddhivinayak Mandir

Gurumandir

Naigaon Flyover

**NAIGAON STATION** 

**NAIGAON**