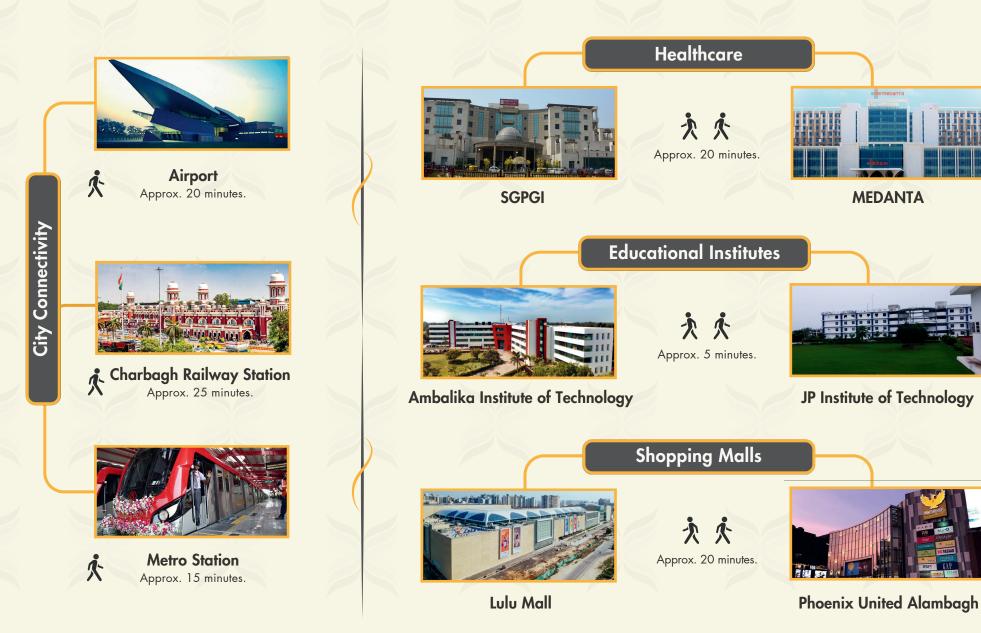

#### **Unveil Distances and Location Advantages:**

Konark Sun City Enjoys a Strategic Location that Places Vital Landmarks Within Reach

★ All Images are Artist's Imagination