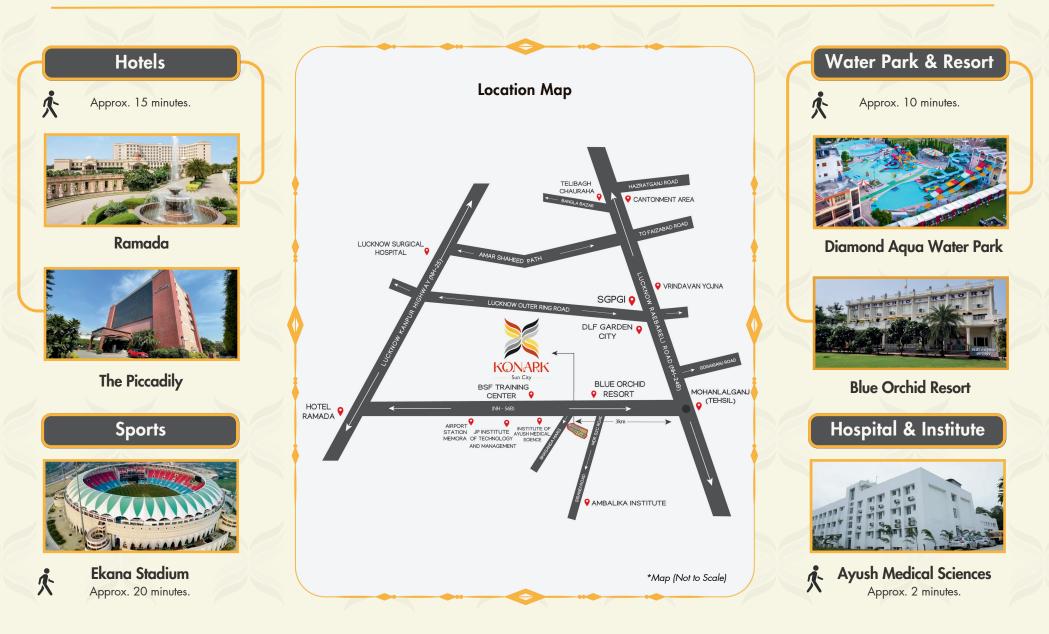

#### Location Map:

Strategically Located, Konark Sun City Benefits from an Advantageous Location that Fosters Connectivity and Convenience