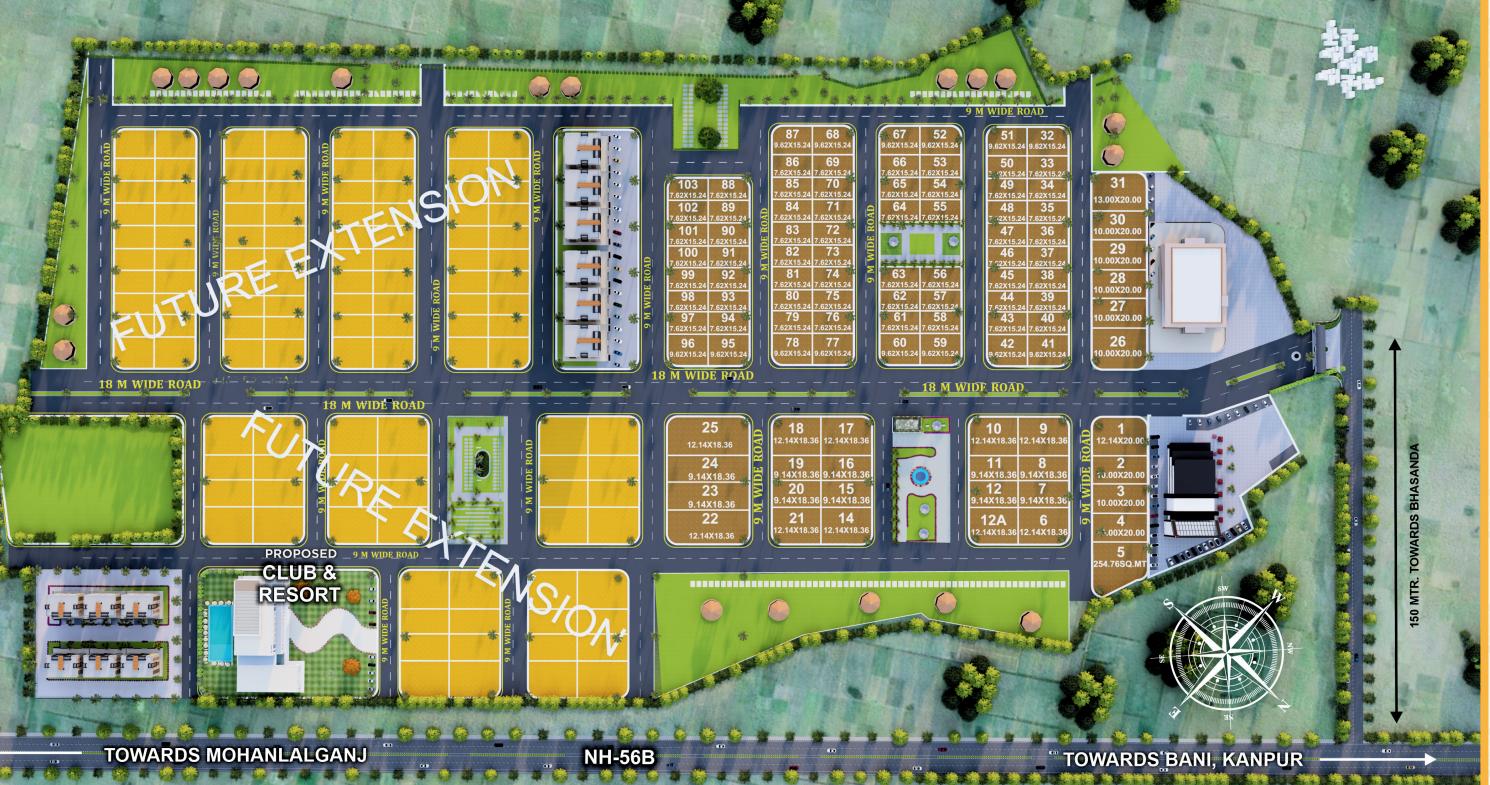

### Plot Dimensions

| A) 7.62 X 15.24  | <br>116 SQM (1250 SQFT)       |
|------------------|-------------------------------|
| B) 9.14 X 18.36  | <br>167.81 SQM (1806 SQFT)    |
| C) 9.62 X 15.24  | <br>146.60 SQM (1578.10 SQFT) |
| D) 10 X 20       | <br>200 SQM (2152.80 SQFT)    |
| E) 12.14 X 18.36 | <br>222.89 SQM (2399.19 SQFT) |
| F) 13 X 20       | <br>260 SQM (2798 SQFT)       |

#### The Township: