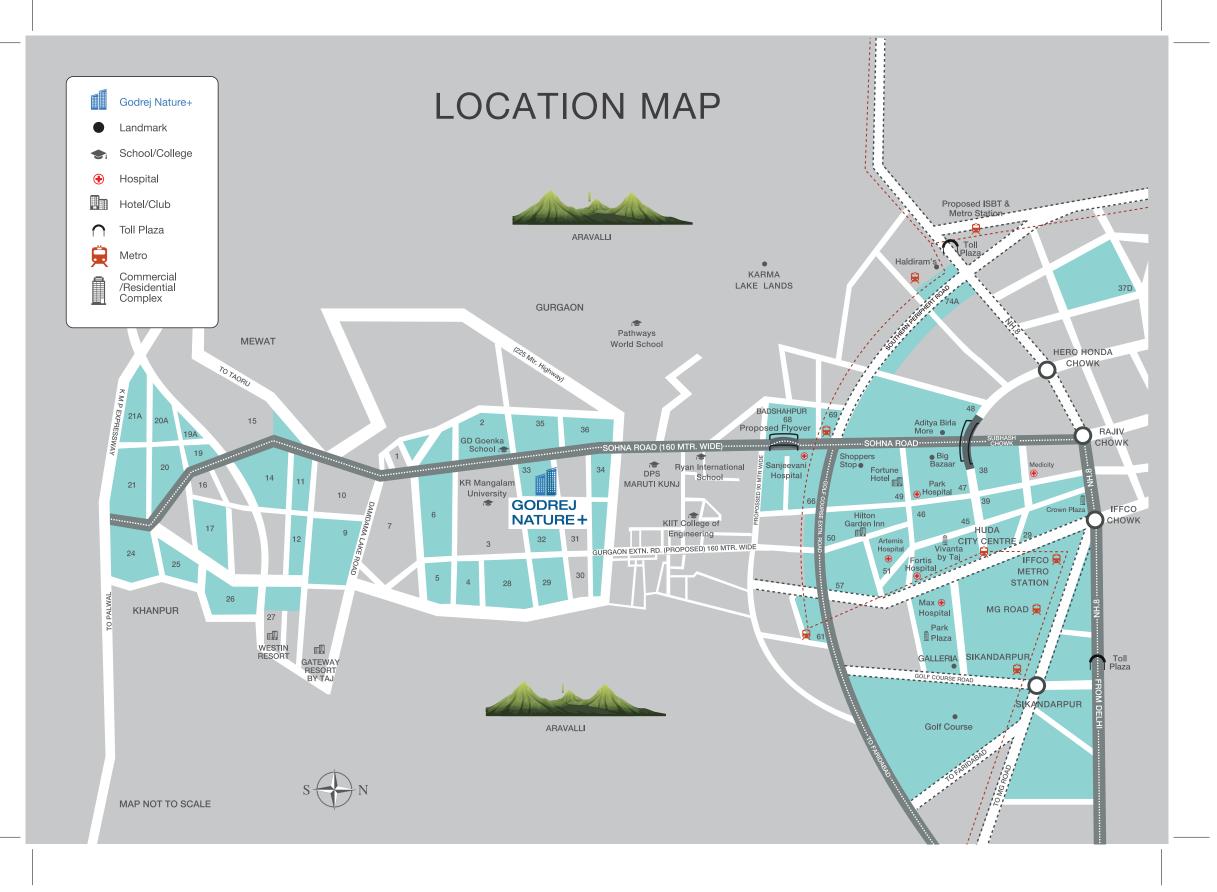

| Proximity to the Business Hub                                  |
|----------------------------------------------------------------|
| • IMT Sohna + + + + + + + + + + + + + + + + + + +              |
| <ul> <li>Sohna Road Commercial Belt</li> </ul>                 |
| <ul> <li>Unitech Business Park, Sector 41, Gurugram</li> </ul> |

#### NEAR BY SOCIAL INFRASTRUCTURE

+ \_++

+ +

# HOSPITALS +

MEDANTA MEDICITY, SEC.-38, GURUGRAM FORTIS HOSPITAL, SEC.-44, GURUGRAM MAX HOSPITAL, SUSHANT LOK-1, GURUGRAM PARK HOSPITAL, SEC.-40, GURUGRAM ARTEMIS HOSPITAL, SEC.-51, GURUGRAM

## EDUCATIONAL +

- GD GOENKA WORLD SCHOOL, SOHNA
- KR MANGALAM UNIVERSITY, SOHNA
- DPS, MARUTI KUNJ, SEC.-28, GURUGRAM
- KIIT COLLEGE OF ENGINEERING, BHONDSI, SOHNA
- RYAN INTERNATIONAL SCHOOL, SOHNA ROAD
- MDI, SEC.-17, GURUGRAM
- ANSAL UNIVERSITY, SEC.-55, GURUGRAM