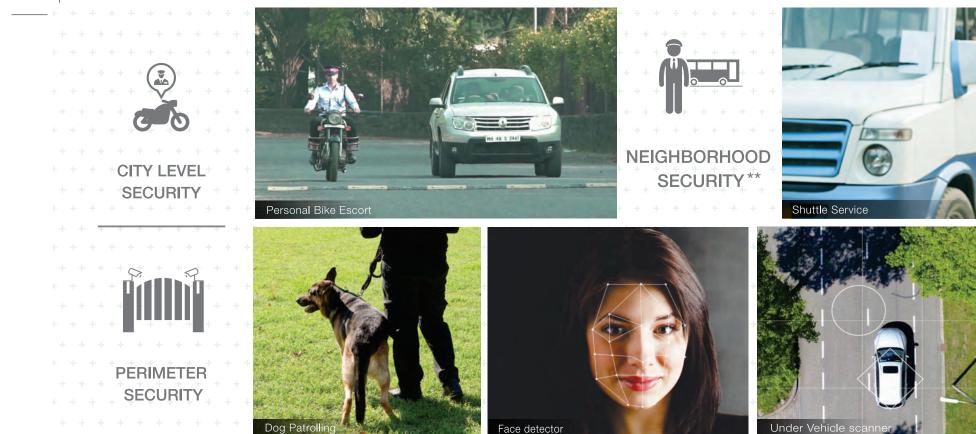

# CONCIERGE SERVICES

#AllSafeHere

|            | + + + + + + + + + + +         |                     |                     |            |  |
|------------|-------------------------------|---------------------|---------------------|------------|--|
|            | * * * * * * * * * * <b>EM</b> | BRACE A LIFE        |                     |            |  |
|            | THAT COMES W                  | ITH 5- TIER SEC     |                     |            |  |
|            | * * * * * * * * * * *         | * * * * * * * * * * | * * * * * * * * * * |            |  |
|            |                               |                     |                     |            |  |
|            |                               |                     |                     |            |  |
|            |                               |                     |                     |            |  |
|            |                               |                     |                     |            |  |
|            |                               | 2                   |                     |            |  |
|            |                               |                     |                     |            |  |
|            |                               |                     |                     | •••        |  |
| 6-0        |                               |                     | $\checkmark$        | •          |  |
|            |                               |                     |                     |            |  |
| CITY LEVEL | NEIGHBORHOOD                  | PERIMETER           | PROJECT LEVEL       | UNIT LEVEL |  |
|            |                               |                     |                     |            |  |
| SECURITY   | SECURITY                      | SECURITY            | SECURITY            | SECURITY   |  |
|            |                               |                     |                     |            |  |

| - + |  |  |  |  |  |  |  |  |  |  |  |  |  |  |  |  |  |  |  |  |  |  |  |  | + |
|-----|--|--|--|--|--|--|--|--|--|--|--|--|--|--|--|--|--|--|--|--|--|--|--|--|---|

Dog Patrolli

ER SECU

PROJECT LEVEL SECURITY

5-

Face detector

\*To be Pre booked from Godrej Nature+ to any point in Delhi/NCR \*\*Godrej Nature+ to select destinations during pre defined time slots Stock images for representative purpose.

**UNIT LEVEL** 

SECURI

Stock Image for representative purpose only.

\*PROJECT CENTRAL GREEN