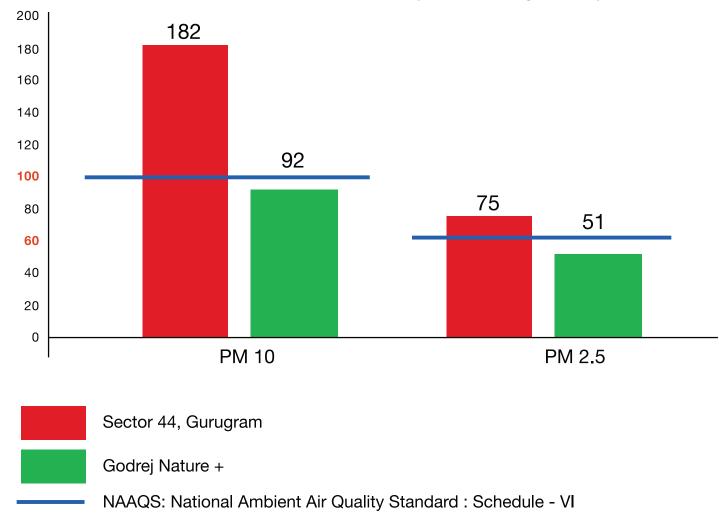

#### AIR QUALITY INDEX

Ambient Air Quality Monitoring Survey

#As per Air Quality study conducted by Alpha Test House, an ISO 9001-2008 Certified Testing Laboratory. The results were mapped against the requirement as per NAAQS guidelines (National Ambient Air Quality Standard: Schedule VI) The survey was conducted on 7th Februaru, 2018.