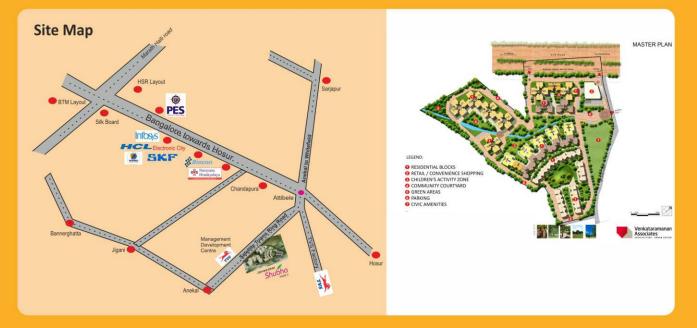

# Master Plan Janaadhar Shubha

#### Why Attibele-Anekal Road?

- 1 Part of the proposed Satellite Town Ring Road (STRR)
- 2 Strategically located off the Bangalore-Chennai highway
- 3 Proposed 6 lane, 300 feet road
- 4 BMTC, KSRTC connectivity at your door step
- 5 Connectivity to internal parts of Bangalore (Majestic, Yeshwanthpur, Banaswadi, Cantonment, Hebbal, Yelahanka) from Anekal Railway Station just 2.5 km from Janaadhar Shubha
- Easy connection with Bangalore Metro rail in the near future (Metro Rail
  Phase II: last stop expected to be extended upto Chandapura & Attibele)
- 7 Friendly living environment
- 8 Purely residential area