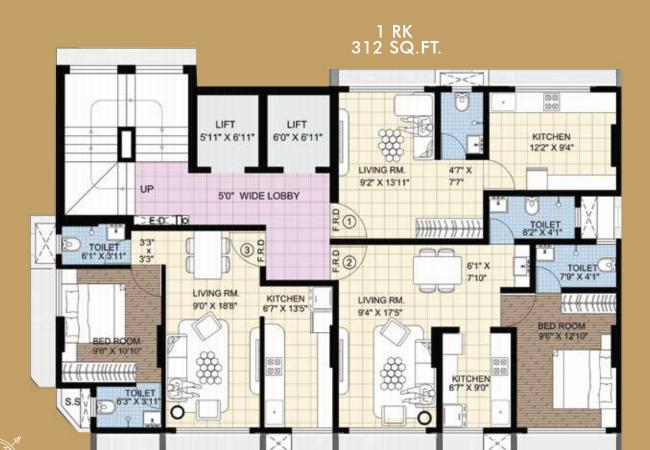

To unplug you from your boaring routine life,

We bring in the beautifully designed

- 2 BHK & 1 BHK apartments in this avenue.
- It comprises Ground + 9 Residential Floors.

1 BHK 440 SQ.FT. 1 BHK 501 SQ.FT.

(1st & 7th FLOOR PLAN

2 BHK 680 SQ.FT.

(8<sup>th</sup> & 9<sup>th</sup> FLOOR PLAN