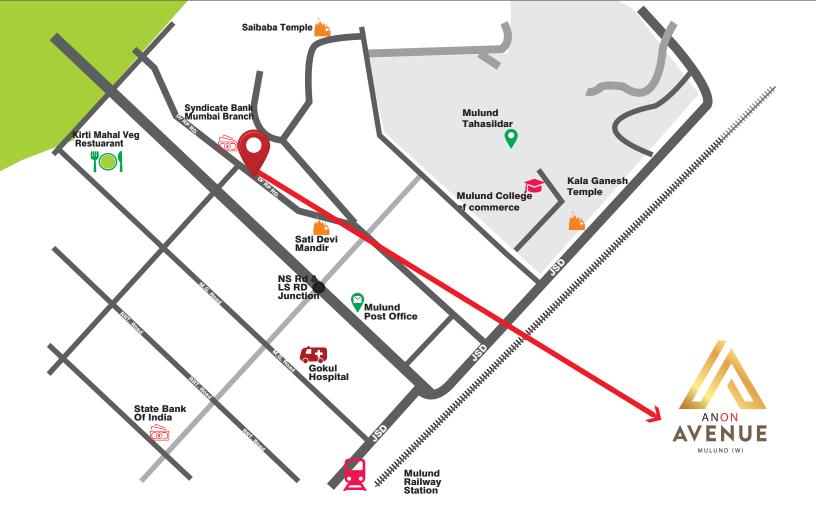

# CONNECTIVITY FOR AN EXELENCE LIFESTYLE

2 Minutes walking distance to mulund railway station

2 Minutes walking distance to jain mandir

5 Minutes drive to LBS marg

30 Minutes drive to International and domestic airport through eastern rxpress highway

2 Minutes walking distance to local market

Banks within the vicinity

Easy accessibility to markets, hospitals, schools, colleges & petrol pumps

Site Address: ANON AVENUE, Opp. Sanghvi Chawl, Dr. R.P. Road, Mulund West, Mumbai 400080