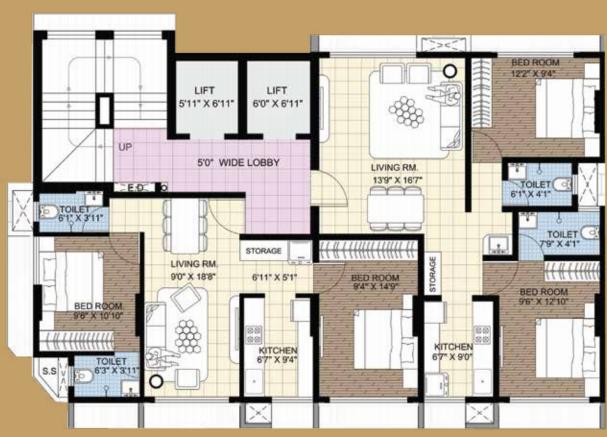

To unplug you from your boaring routine life,

We bring in the beautifully designed

- 2 BHK & 1 BHK apartments in this avenue.
- It comprises Ground + 9 Residential Floors.

1 BHK 440 SQ.FT. 1 BHK 501 SQ.FT.

(1st & 7th FLOOR PLAN

2 BHK 680 SQ.FT.

(8<sup>th</sup> & 9<sup>th</sup> FLOOR PLAN