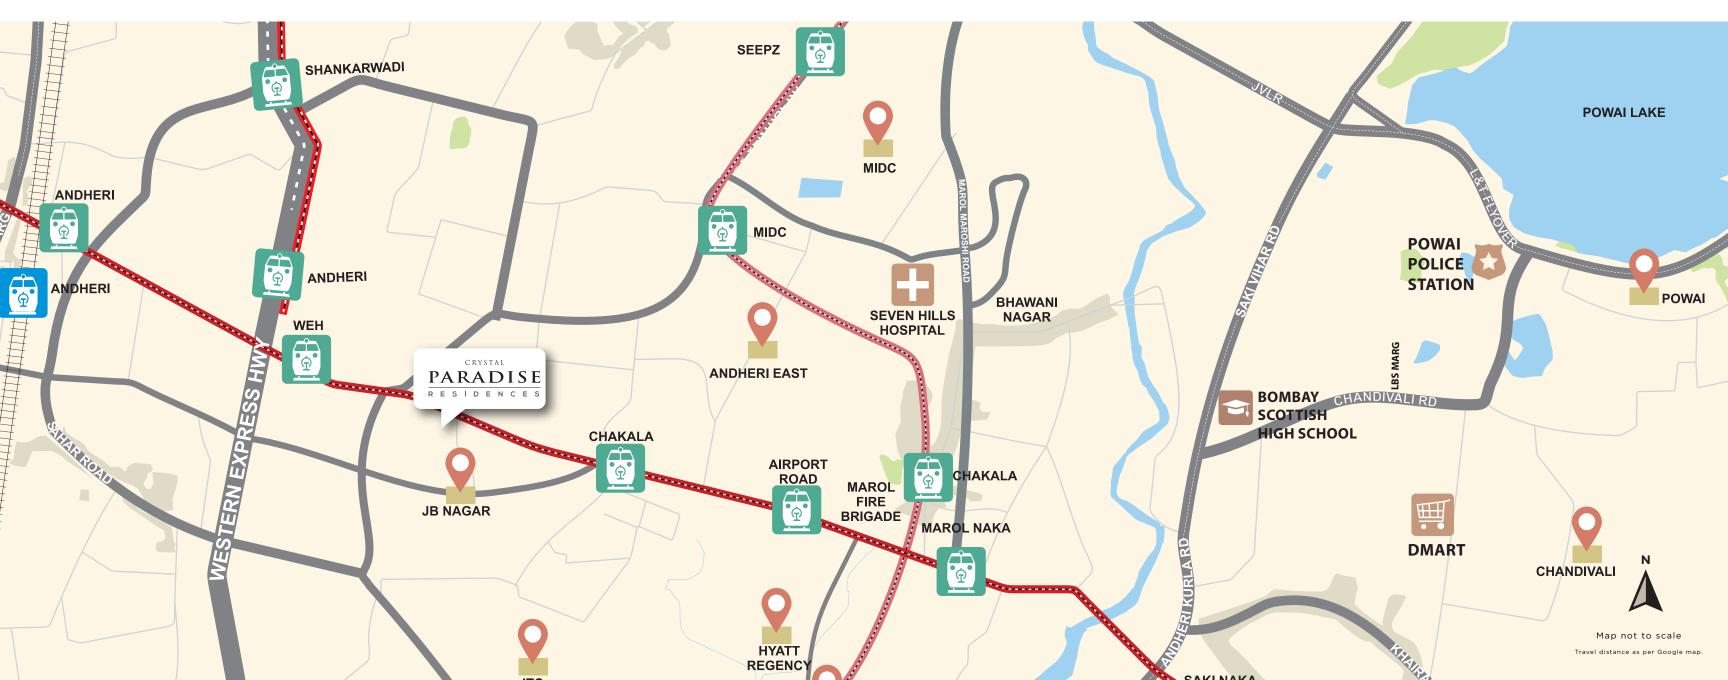

#### Amenities in Multipurpose hall:

- © Reading corner
- Yoga/ Games zone

The location advantage

Western Express Highway - 450 mtrs

Eastern Express Highway - 10 kms

JVLR - 3 kms

Marol Naka Metro Station - 2.2 kms

Airport Road Metro Station - 1.4 kms

Andheri Railway Station - 2.7 kms

X International Airport - 3.6 kms

Domestic Airport - 7.4 kms

X

### LIFESTYLE

- Courtyard By Marriott 350 mtrs
- The Leela 2 kms
- Carnival Cinemas 450 mtrs
- PVR Cinemax 600 mtrs
- Hyatt Regency & ITC Grand Maratha 3.6 kms

## CONVENIENCES

- O Union, PNB, Dena & Saraswat Banks within 1.5 kms radius
- Seven Hills & Holy Spirit Hospitals in close proximity
- D-Mart & Galleria 2.3 kms & 4.8 kms, respectively
- St. John The Evangelist School 2 kms
- Nahar Intl. School 5 kms

Barbeque Nation, Tap, Persian Darbar & More within 2.5 kms radius

Functionally Styled Residences