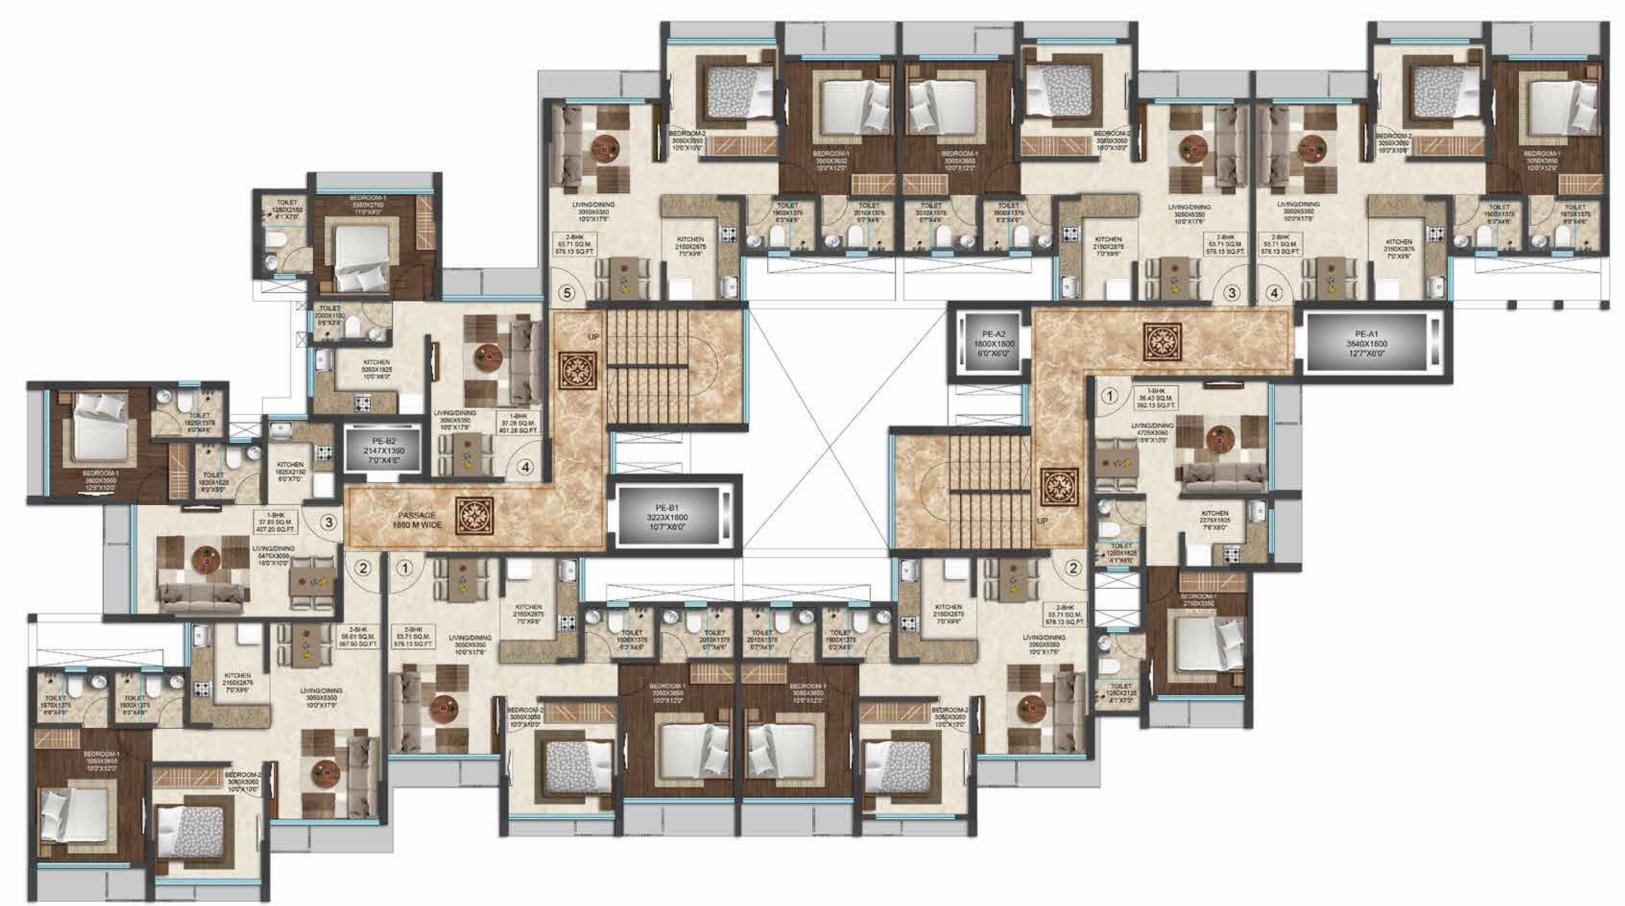

The location advantage

Western Express Highway - 450 mtrs

Eastern Express Highway - 10 kms

JVLR - 3 kms

Marol Naka Metro Station - 2.2 kms

Airport Road Metro Station - 1.4 kms

Andheri Railway Station - 2.7 kms

X International Airport - 3.6 kms

Domestic Airport - 7.4 kms

X

### LIFESTYLE

- Courtyard By Marriott 350 mtrs
- The Leela 2 kms
- Carnival Cinemas 450 mtrs
- PVR Cinemax 600 mtrs
- Hyatt Regency & ITC Grand Maratha 3.6 kms

## CONVENIENCES

- O Union, PNB, Dena & Saraswat Banks within 1.5 kms radius
- Seven Hills & Holy Spirit Hospitals in close proximity
- D-Mart & Galleria 2.3 kms & 4.8 kms, respectively
- St. John The Evangelist School 2 kms
- Nahar Intl. School 5 kms



Barbeque Nation, Tap, Persian Darbar & More within 2.5 kms radius

Functionally Styled Residences



# TYPICAL FLOOR PLAN - 2<sup>ND</sup> TO 8<sup>TH</sup> FLOORS



NOT TO SCALE