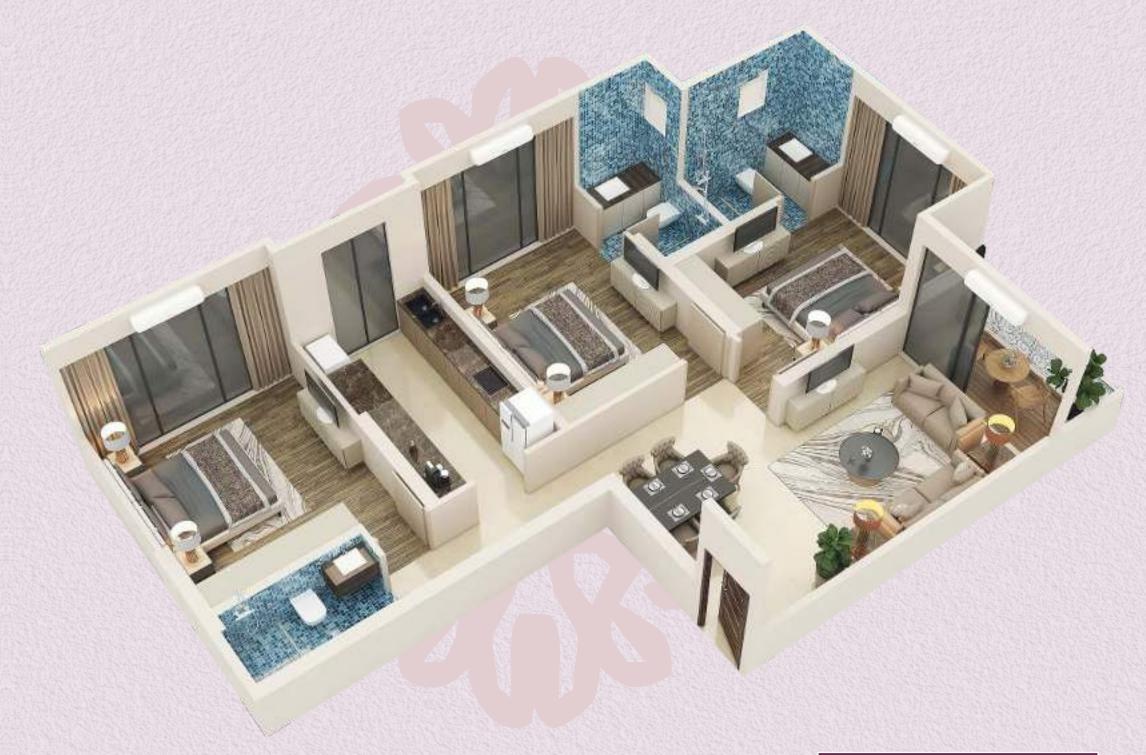

#### A | WING

- 1 | 3 BHK RERA CARPET 936 sq. ft.
- 2 | 2 BHK RERA CARPET 707 sq. ft.
- 3 | 3 BHK RERA CARPET 947 sq. ft.
- 4 | 3 BHK RERA CARPET 936 sq. ft.

### B | WING

- 1 | 2 BHK RERA CARPET 707 sq. ft.
- 2 | 2 BHK RERA CARPET 718 sq. ft.
- 3 | 3 BHK RERA CARPET 936 sq. ft.
- 4 | 3 BHK RERA CARPET 936 sq. ft.

4th to 7th and 9th to 15th Floor Plan