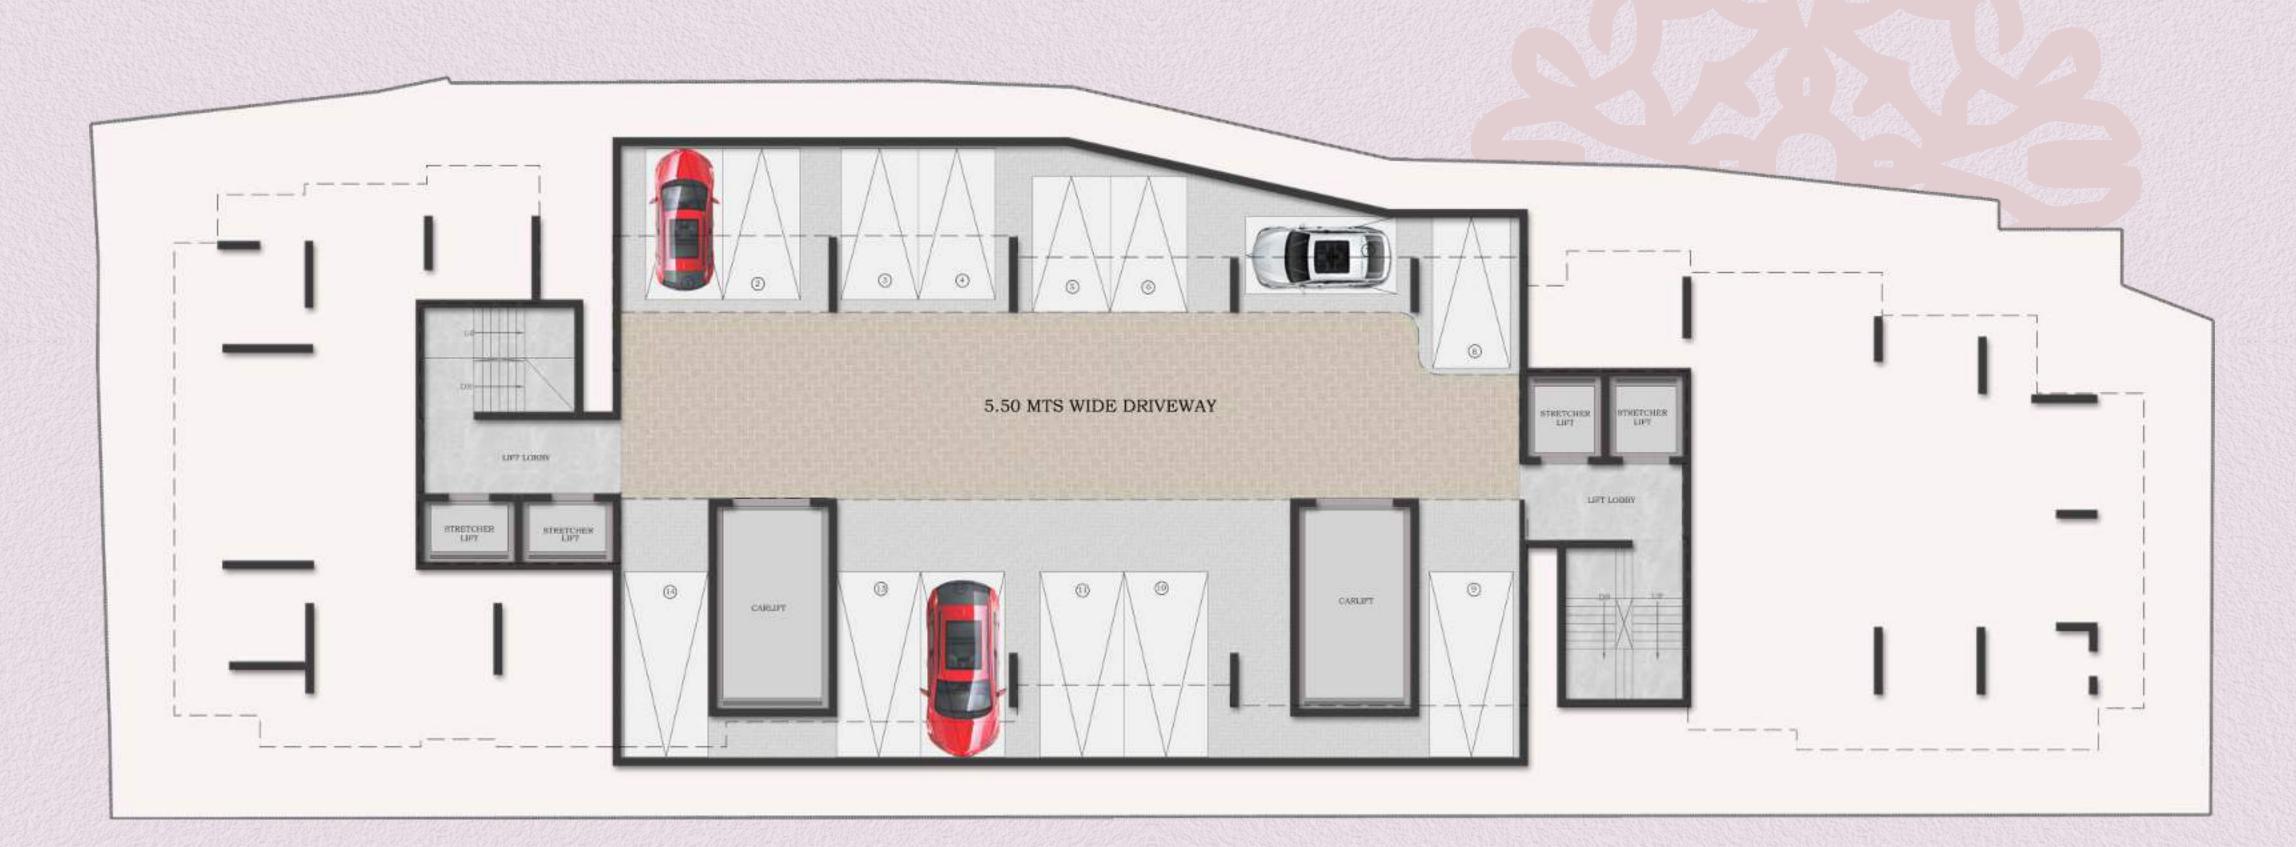

15S TOREY TOWER
WITH 2 PODIUMS FLOOR
SHOWCASES

LUXURIOUS

2 & 3 BHK APARTMENTS

WITH MODERN AMENITIES

THE ECHOING
VIBRATIONS OF THE
ARTFUL DESIGNS

LUXURIOUS ENTRANCE LOBBY

Typical Basement Floor Plan

6M WIDE ROAD