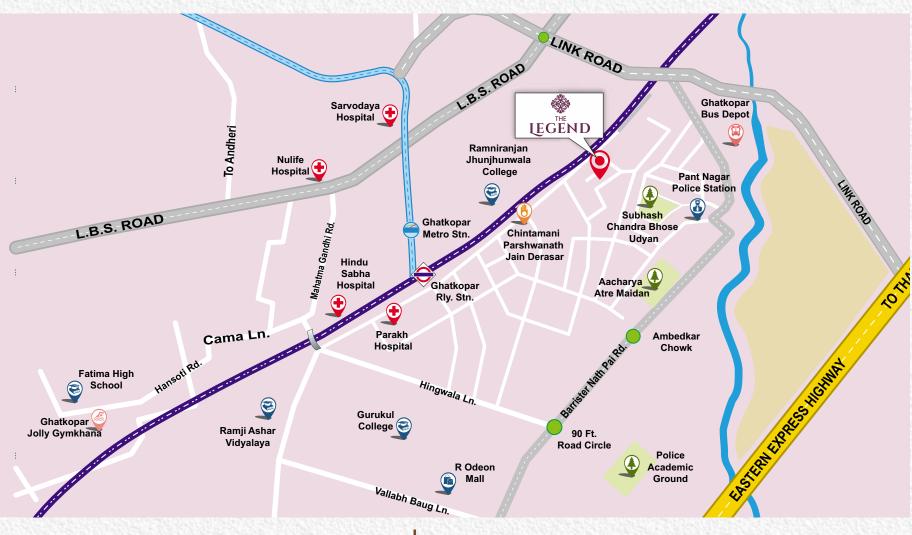

# A PERFECTLY SELECTED LOCATION FOR A PICTURESQUE LIFE

Reside at the nexus of connectivity where all desires are blissfully reachable via rail, metro, road or even the airport. Every part of Mumbai city is easily accessible to its remotest corner from THE LEGEND

Its proximity to the Eastern Express Highway,
Ghatkopar-Andheri Link Road, M. G. Road and
Chhatrapati Shivaji Maharaj International Airport give
a smooth ride to life. Vidyavihar station,
Ghatkopar East and West stations are just a stone's throw away.
THE LEGEND is also strategically located close to malls, multiplexes,
Jain Mandir, Jain Upashray, several hospitals,
schools and colleges. Residents of all age groups have
exceptional reachability to all essentials including education,
health care, places of worship and entertainment.