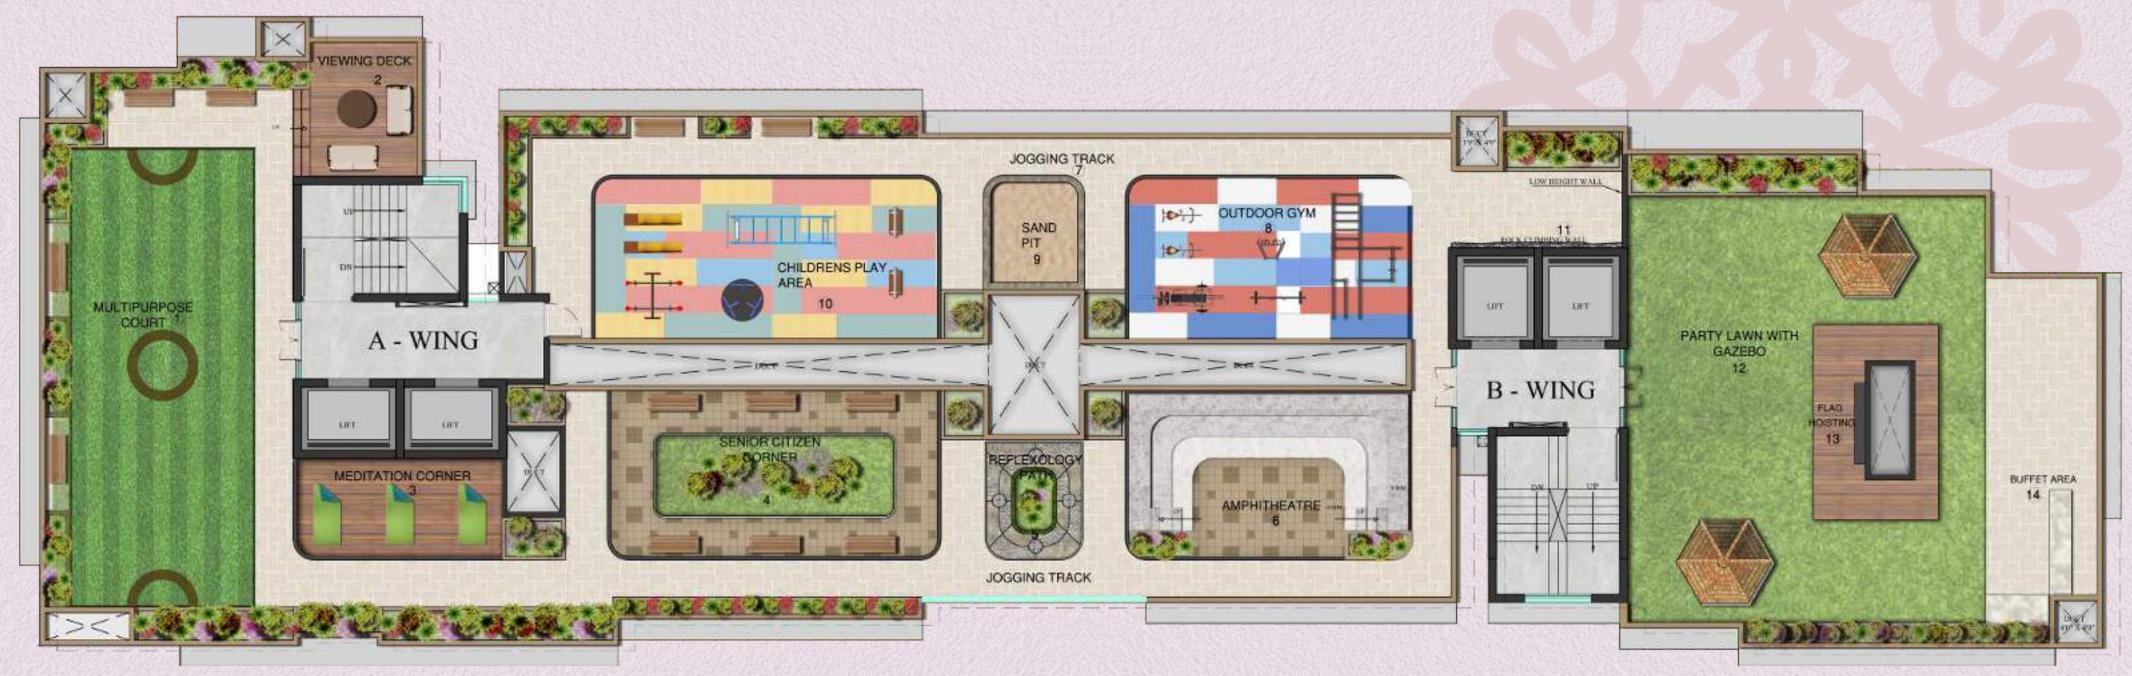

NG

- 1 | 3 BHK RERA CARPET 936 sq. ft.
- 2 | 2 BHK RERA CARPET 707 sq. ft.
- 3 | 3 BHK RERA CARPET 947 sq. ft.
- 4 | 3 BHK RERA CARPET 936 sq. ft.

### B | WING

- 1 | 2 BHK RERA CARPET 707 sq. ft.
- 2 | 2 BHK RERA CARPET 718 sq. ft.
- 3 | 3 BHK RERA CARPET 936 sq. ft.
- 4 | 3 BHK RERA CARPET 936 sq. ft.



4th to 7th and 9th to 15th Floor Plan





## APARTMENTS THAT REDEFINE THE LANGUAGE OF LUXURY





2 BHK UNIT PLAN

A WING | 2 BHK RERA CARPET 707 sq. ft.

3 BHK UNIT PLAN

B WING | 3 BHK RERA CARPET 938 sq. ft.

- A | WING
- 2 | 2 BHK RERA CARPET 707 sq. ft.
- 3 | 3 BHK RERA CARPET 947 sq. ft.



- 2 | 2 BHK RERA CARPET 718 sq. ft.
- 3 | 3 BHK RERA CARPET 936 sq. ft.
- 4 | 3 BHK RERA CARPET 936 sq. ft.



Floor Plan Refuge Plan























Terrace Floor Plan































# A PERFECTLY SELECTED LOCATION FOR A PICTURESQUE LIFE

Reside at the nexus of connectivity where all desires are blissfully reachable via rail, metro, road or even the airport. Every part of Mumbai city is easily accessible to its remotest corner from THE LEGEND

Its proximity to the Eastern Express Highway,
Ghatkopar-Andheri Link Road, M. G. Road and
Chhatrapati Shivaji Maharaj International Airport give
a smooth ride to life. Vidyavihar station,
Ghatkopar East and West stations are just a stone's throw away.
THE LEGEND is also strategically located close to malls, multiplexes,
Jain Mandir, Jain Upashray, several hospitals,
schools and colleges. Residents of all age groups have
exceptional reachability to all essentials including education,
health care, places of worship