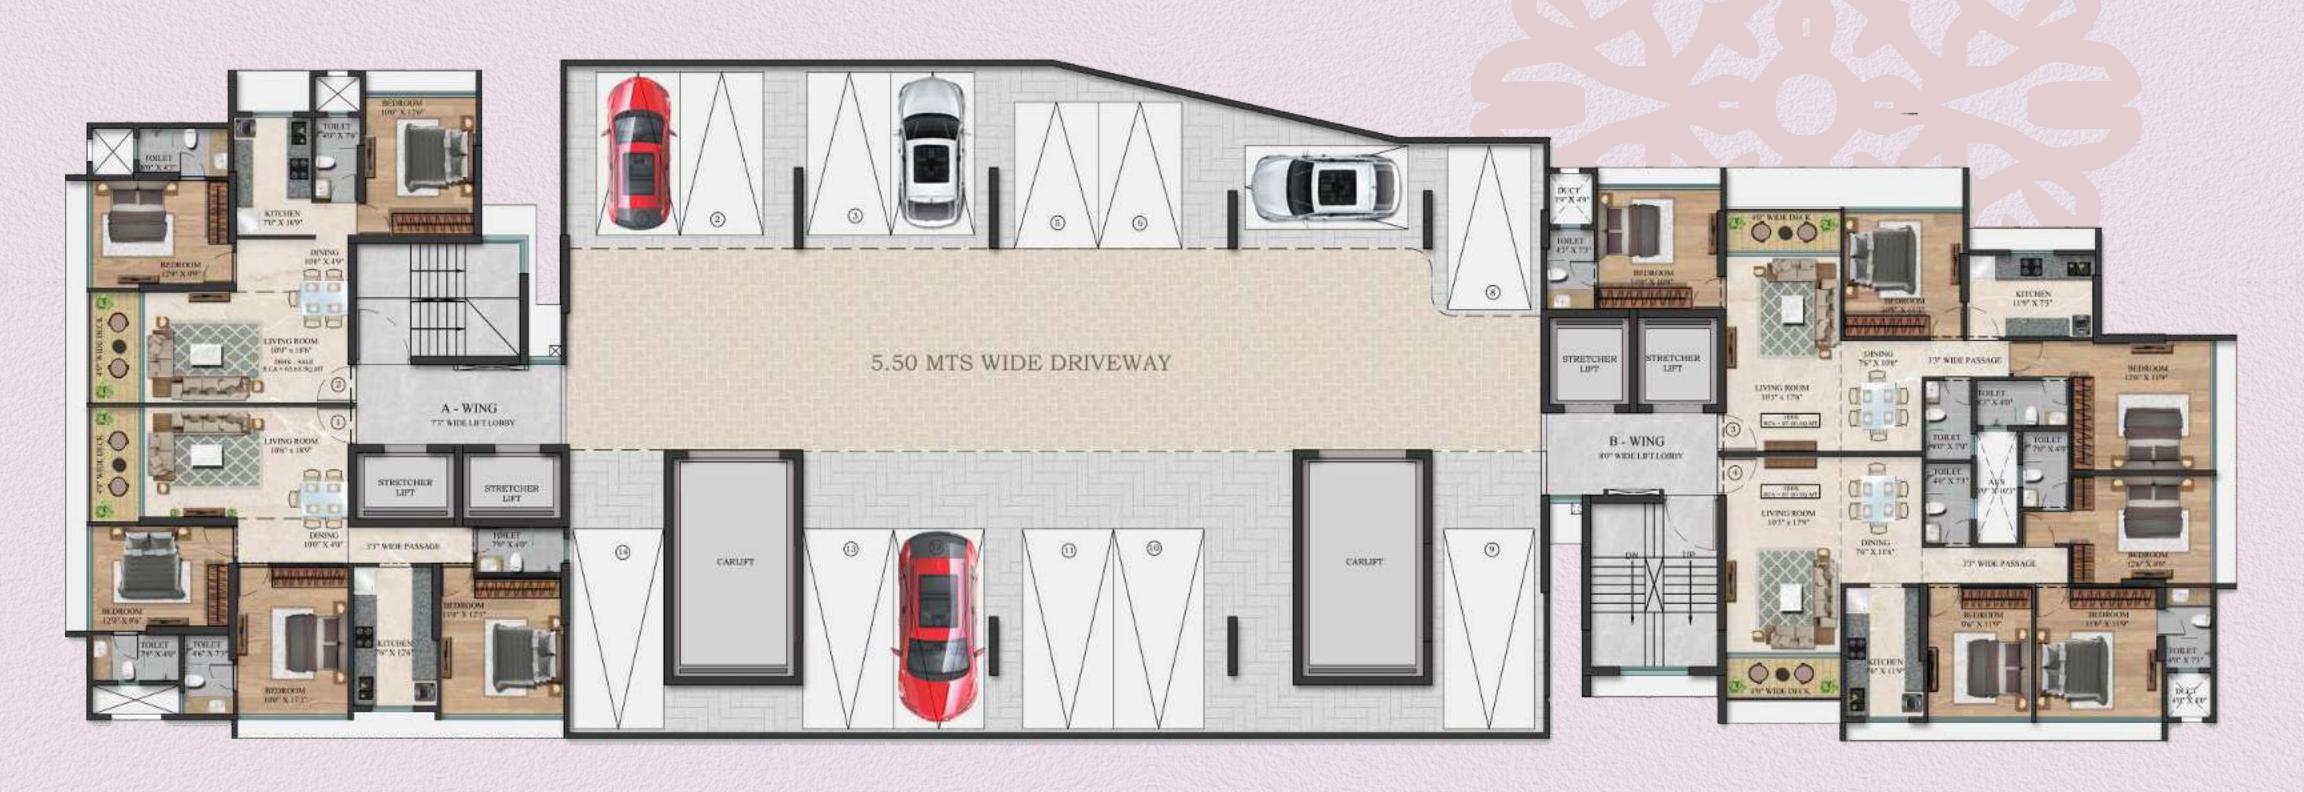

ENTRY TO CARLIFT

EXIT FROM CARLIFT

EXIT

ENTRY

EXISTING ROAD

B | WING

3 | 3 BHK RERA CARPET 936 sq. ft.

4 | 3 BHK RERA CARPET 936 sq. ft.