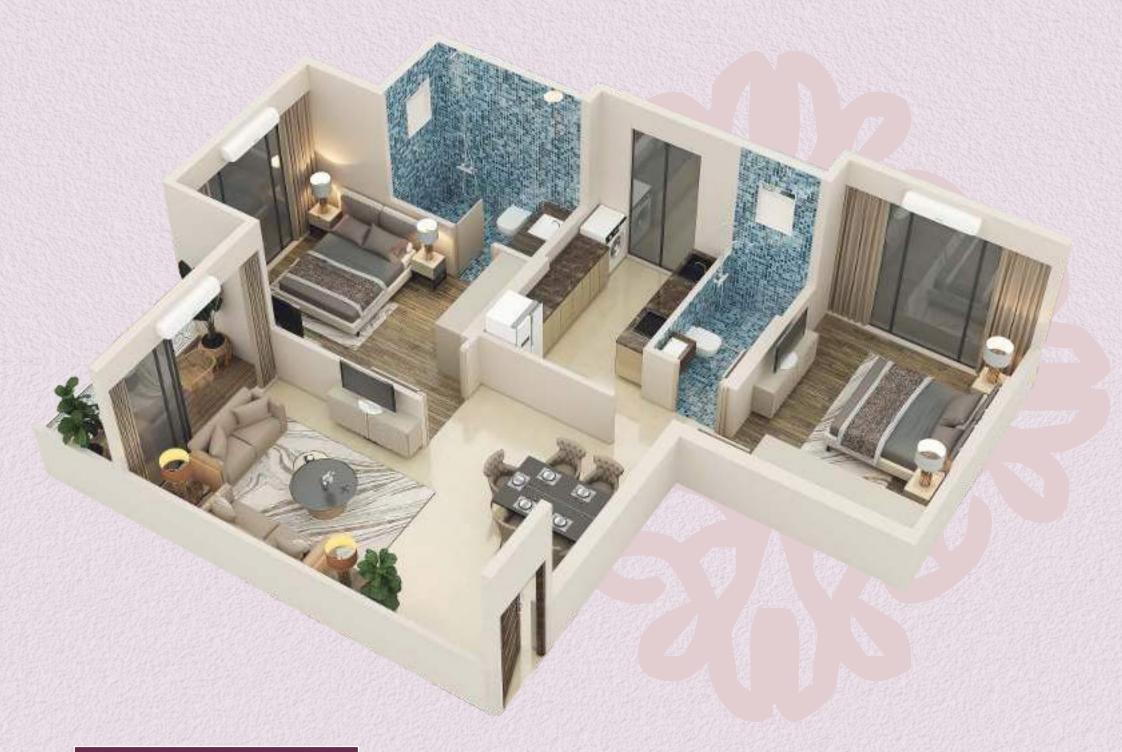

## APARTMENTS THAT REDEFINE THE LANGUAGE OF LUXURY

2 BHK UNIT PLAN

A WING | 2 BHK RERA CARPET 707 sq. ft.

3 BHK UNIT PLAN

B WING | 3 BHK RERA CARPET 938 sq. ft.

- A | WING
- 2 | 2 BHK RERA CARPET 707 sq. ft.
- 3 | 3 BHK RERA CARPET 947 sq. ft.