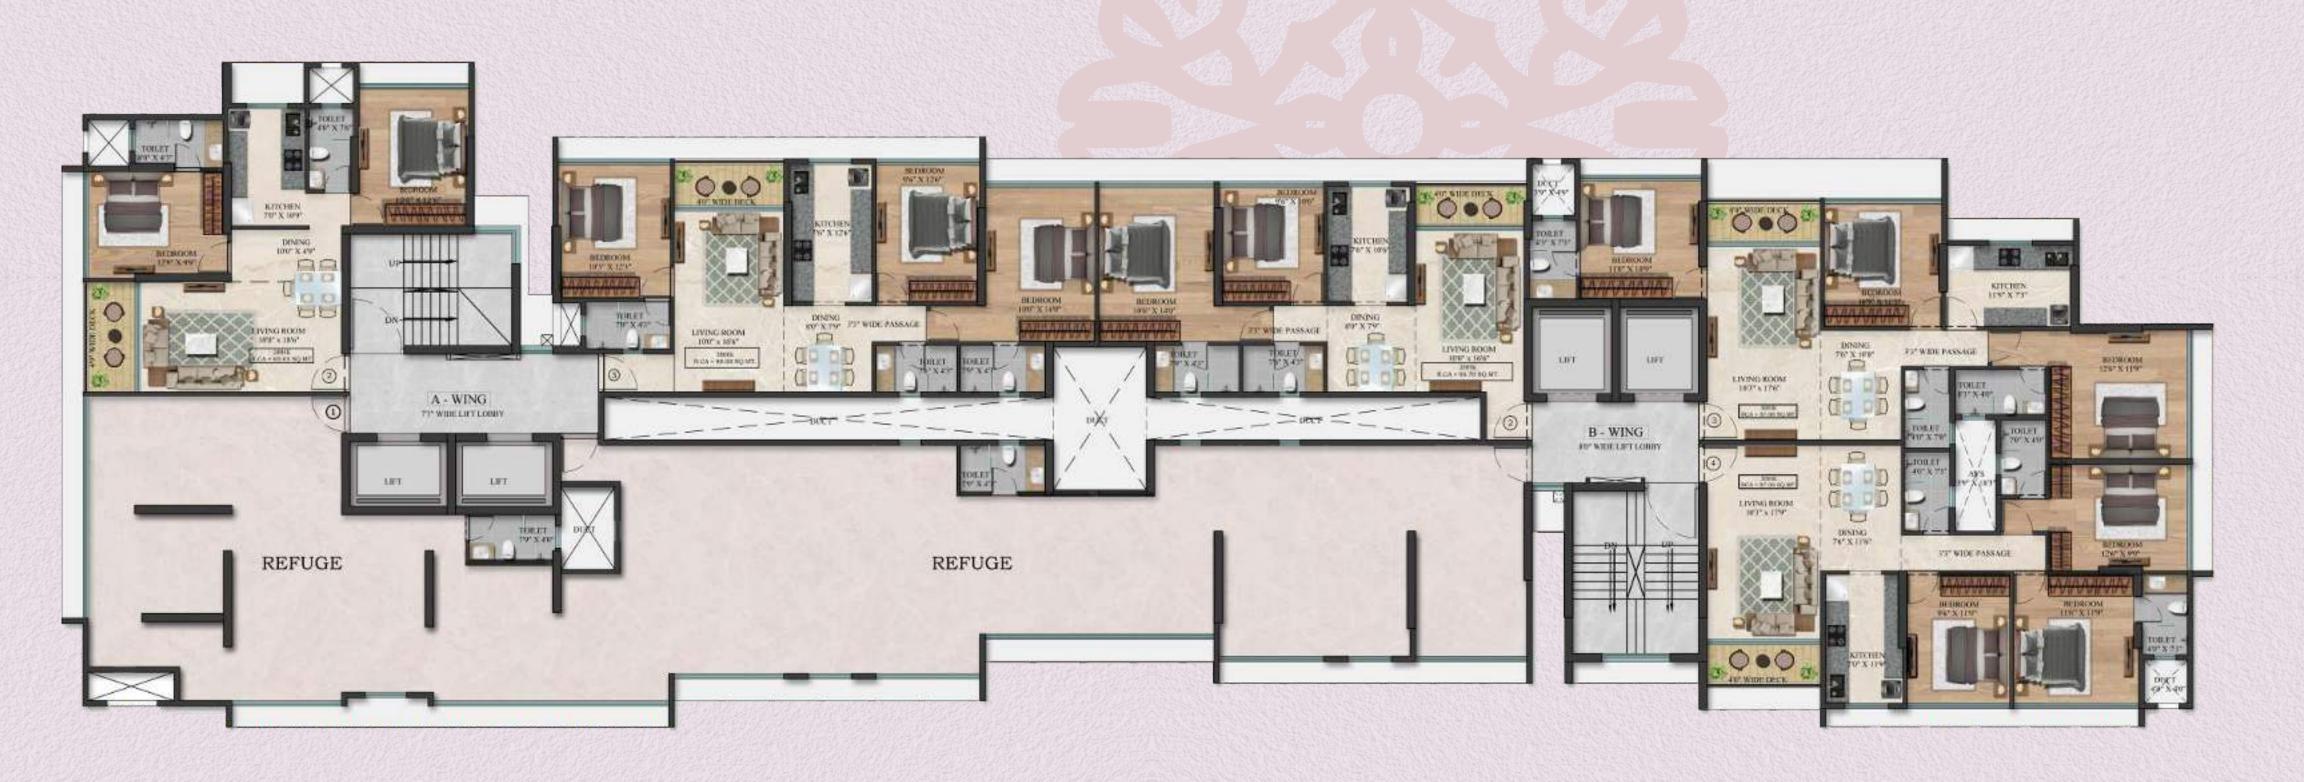

### 3rd Floor Plan Amenity Floor Plan

### A WING | RERA CARPET 707 sq. ft.

A WING | RERA CARPET 936 sq. ft.

B WING | RERA CARPET 936 sq. ft.

#### A | WING

- 1 | 3 BHK RERA CARPET 936 sq. ft.
- 2 | 2 BHK RERA CARPET 707 sq. ft.
- 3 | 3 BHK RERA CARPET 947 sq. ft.
- 4 | 3 BHK RERA CARPET 936 sq. ft.

### B | WING

- 1 | 2 BHK RERA CARPET 707 sq. ft.
- 2 | 2 BHK RERA CARPET 718 sq. ft.
- 3 | 3 BHK RERA CARPET 936 sq. ft.
- 4 | 3 BHK RERA CARPET 936 sq. ft.

4th to 7th and 9th to 15th Floor Plan

## APARTMENTS THAT REDEFINE THE LANGUAGE OF LUXURY

2 BHK UNIT PLAN

A WING | 2 BHK RERA CARPET 707 sq. ft.

3 BHK UNIT PLAN

B WING | 3 BHK RERA CARPET 938 sq. ft.

- A | WING
- 2 | 2 BHK RERA CARPET 707 sq. ft.
- 3 | 3 BHK RERA CARPET 947 sq. ft.

- 2 | 2 BHK RERA CARPET 718 sq. ft.
- 3 | 3 BHK RERA CARPET 936 sq. ft.
- 4 | 3 BHK RERA CARPET 936 sq. ft.

Floor Plan Refuge Plan

Terrace Floor Plan