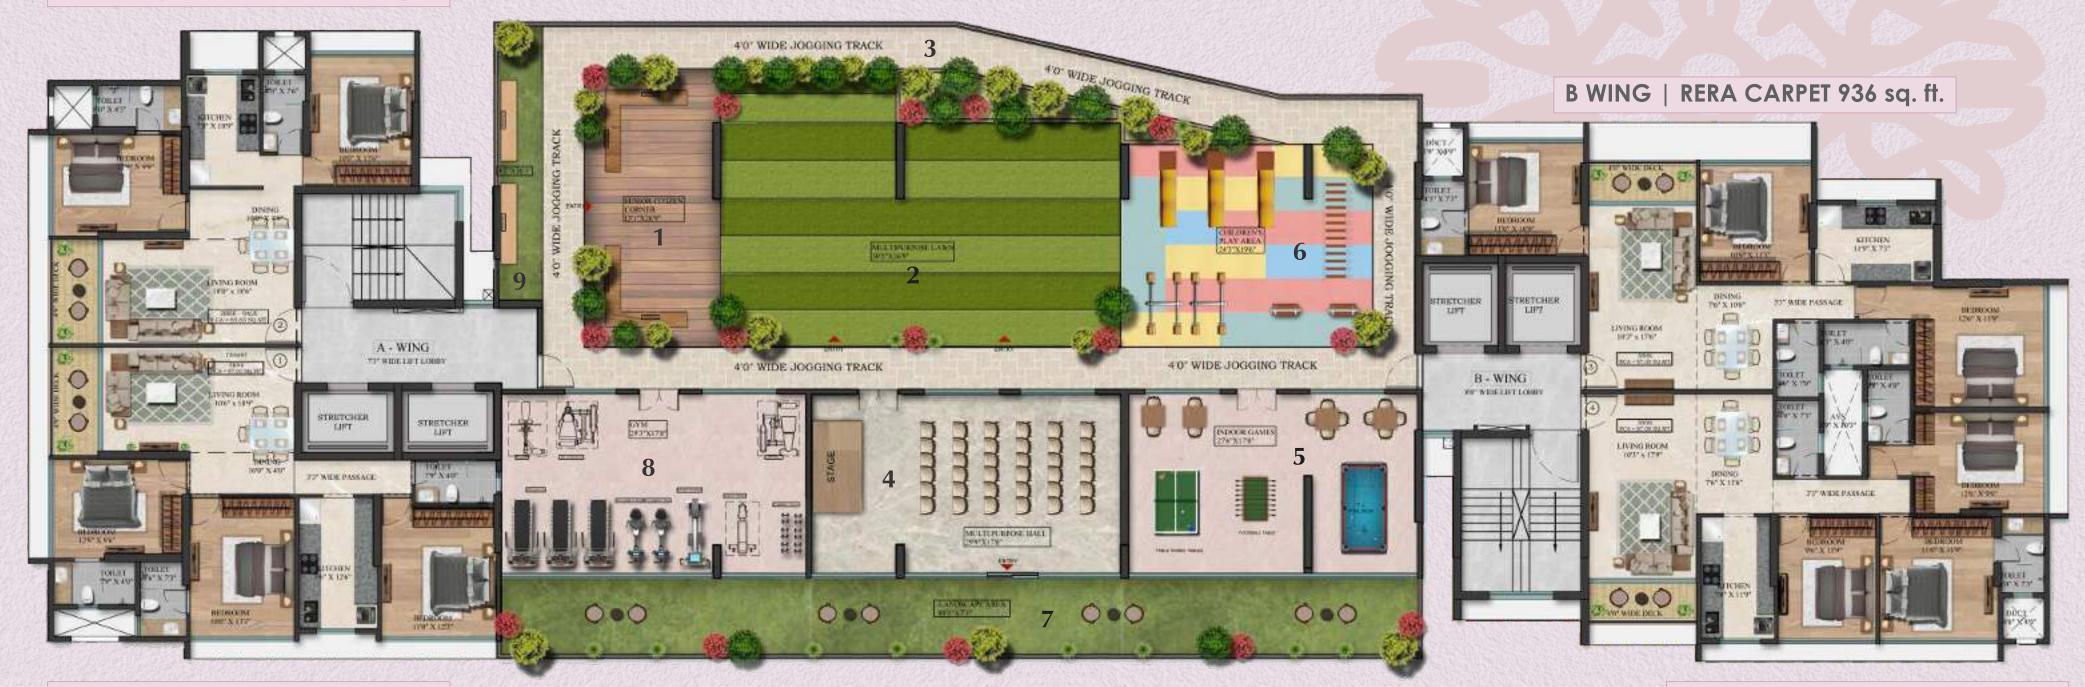

### 3rd Floor Plan Amenity Floor Plan

### A WING | RERA CARPET 707 sq. ft.

A WING | RERA CARPET 936 sq. ft.

B WING | RERA CARPET 936 sq. ft.