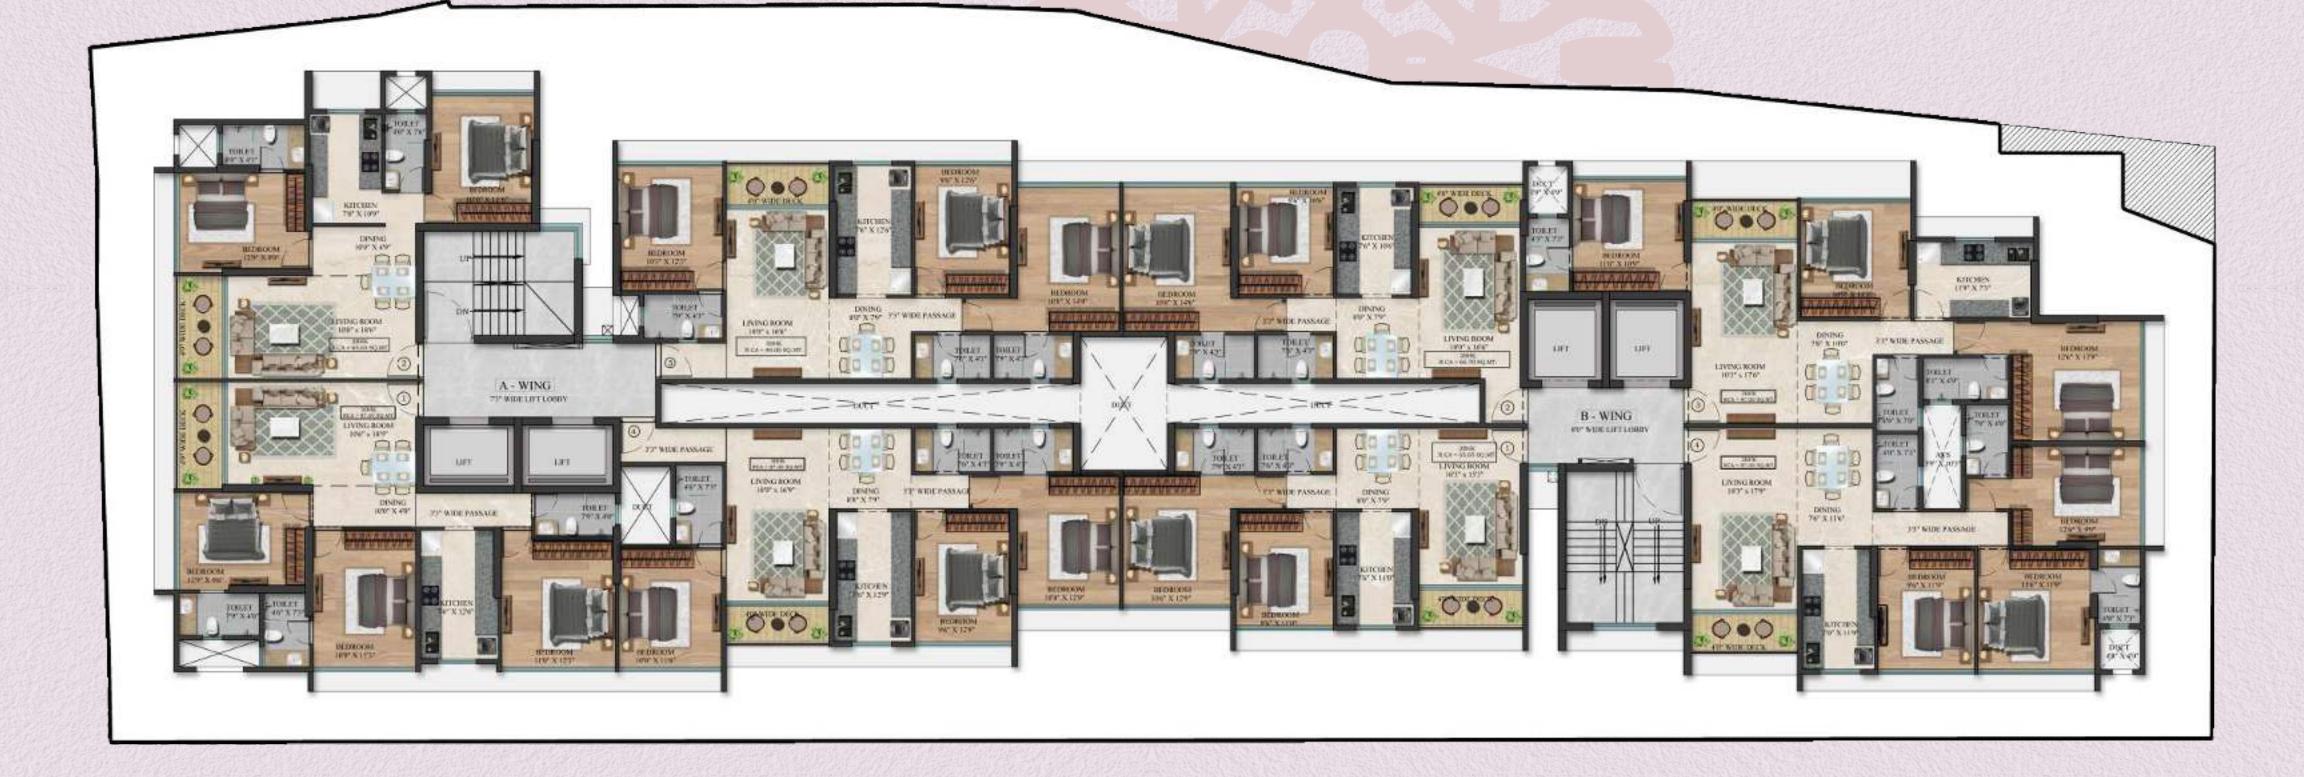

### B | WING

- 1 | 2 BHK RERA CARPET 707 sq. ft.
- 2 | 2 BHK RERA CARPET 718 sq. ft.
- 3 | 3 BHK RERA CARPET 936 sq. ft.
- 4 | 3 BHK RERA CARPET 936 sq. ft.

4th to 7th and 9th to 15th Floor Plan

- 2 | 2 BHK RERA CARPET 718 sq. ft.
- 3 | 3 BHK RERA CARPET 936 sq. ft.
- 4 | 3 BHK RERA CARPET 936 sq. ft.

Floor Plan Refuge Plan

Terrace Floor Plan