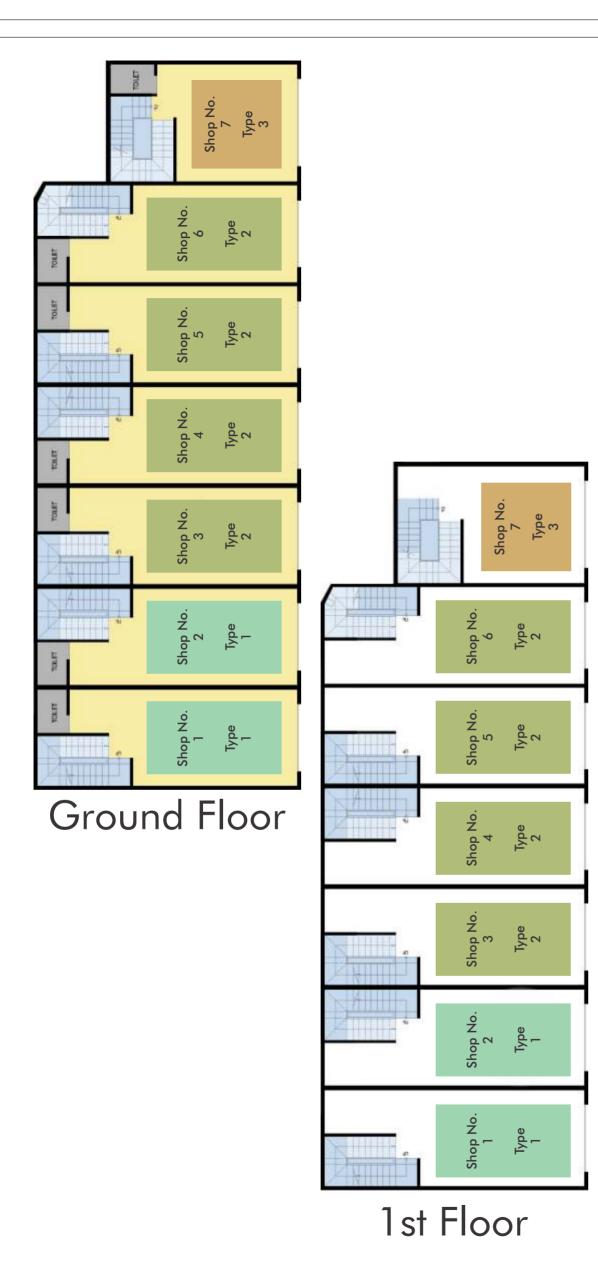

#### TYPICAL FLOOR PLAN

|        | TYPE 1       |             |
|--------|--------------|-------------|
| SR No. | AREAS        | AREA Sq.Ft. |
| 1      | Ground Floor | 365.97      |
| 2      | First Floor  | 365.97      |
|        | Total        | 731.94      |

|        | TYPE 2       |             |
|--------|--------------|-------------|
| SR No. | AREAS        | AREA Sq.Ft. |
| 1      | Ground Floor | 442.61      |
| 2      | First Floor  | 442.61      |
|        | Total        | 885.22      |

|        | TYPE 3       |             |
|--------|--------------|-------------|
| SR No. | AREAS        | AREA Sq.Ft. |
| 1      | Ground Floor | 399.85      |
| 2      | First Floor  | 399.85      |
|        | Total        | 799.7       |