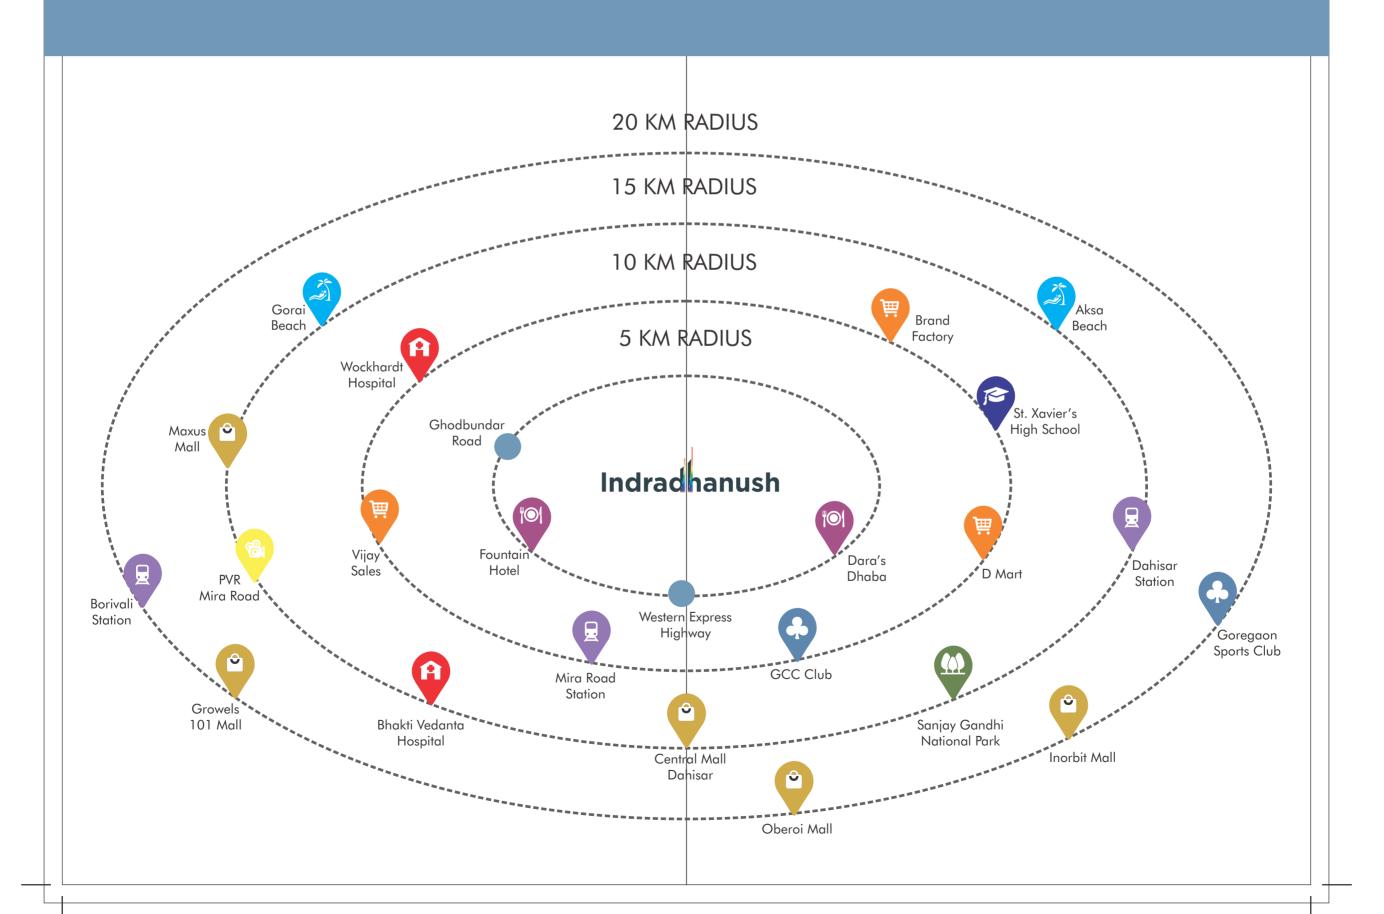

# SONAM

Sheer luxury to pamper your lifestyle

An ideal location with Infinite convenience

Strategically located in close proximity to road network - highways, arterial roads and rail network.

Convenience of Shopping malls, Healthcare facilities, Hospitals, Educational Institutes, Fine Dining joints, Entertainment places, Theatres and Amusement parks while being surrounded by bliss of nature.