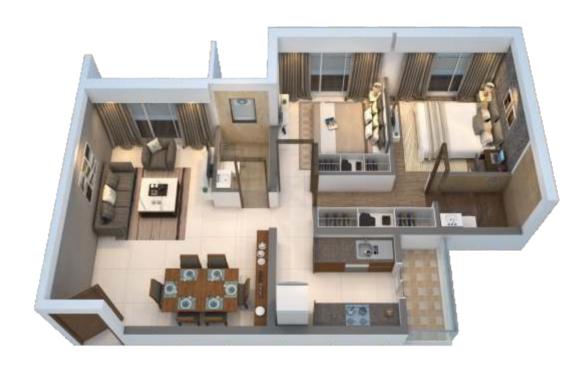

Come, experience a retreat in your own private dwelling at "Indradhanush "

| 2 BHK   |                 |                  |
|---------|-----------------|------------------|
| SR. NO. | AREAS           | SIZES (I X b) ft |
| 1       | LIVING ROOM     | 9'8" X 18'3"     |
| 2       | DINING AREA     | 6'4" X 9'10"     |
| 3       | KITCHEN         | 8'10" X 7'7"     |
| 4       | BEDROOM 1       | 9'8" X 10'2"     |
| 5       | MASTER BEDROOM  | 9'10" X 10'2"    |
| 6       | ATTACHED TOILET | 6'7" X 4'11"     |
| 7       | COMMON TOILET   | 4'11" X 6'7"     |
| 8       | DRESSING AREA   | 9'6" X 4'11"     |
| 9       | PASSAGE         | 2'11"            |
| 10      | FLOWER BED      | 2'2"             |
| 11      | DRY BALCONY     | 3' 5"            |

TYPE 1 - 615.8 SQ.FT

KEY PLAN

WING A - FLAT No - 5 (615.8 SQ.FT)

| 2 BHK   |                 |                  |
|---------|-----------------|------------------|
| SR. NO. | AREAS           | SIZES (I X b) ft |
| 1       | LIVING ROOM     | 9'8" X 18'3"     |
| 2       | DINING AREA     | 5' X 8'2"        |
| 3       | KITCHEN         | 9'10" X 7'7"     |
| 4       | BEDROOM 1       | 9'8" X 10'2"     |
| 5       | MASTER BEDROOM  | 9'10" X 10'2"    |
| 6       | ATTACHED TOILET | 6'7" X 4'11"     |
| 7       | COMMON TOILET   | 4'2" X 6'9"      |
| 8       | DRESSING AREA   | 9'6" X 4'11"     |
| 9       | PASSAGE         | 2'11"            |
| 10      | FLOWER BED      | 2'2"             |
| 11      | DRY BALCONY     | 3'5"             |