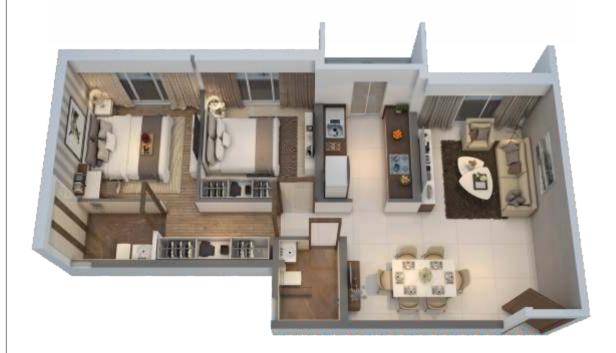

Come, experience a retreat in your own private dwelling at "Indradhanush "

| 2 BHK   |                 |                  |
|---------|-----------------|------------------|
| SR. NO. | AREAS           | SIZES (I X b) ft |
| 1       | LIVING ROOM     | 9'8" X 18'3"     |
| 2       | DINING AREA     | 6'4" X 9'10"     |
| 3       | KITCHEN         | 8'10" X 7'7"     |
| 4       | BEDROOM 1       | 9'8" X 10'2"     |
| 5       | MASTER BEDROOM  | 9'10" X 10'2"    |
| 6       | ATTACHED TOILET | 6'7" X 4'11"     |
| 7       | COMMON TOILET   | 4'11" X 6'7"     |
| 8       | DRESSING AREA   | 9'6" X 4'11"     |
| 9       | PASSAGE         | 2'11"            |
| 10      | FLOWER BED      | 2'2"             |
| 11      | DRY BALCONY     | 3' 5"            |

TYPE 1 - 615.8 SQ.FT

KEY PLAN

WING A - FLAT No - 5 (615.8 SQ.FT)

| 2 BHK   |                 |                  |
|---------|-----------------|------------------|
| SR. NO. | AREAS           | SIZES (I X b) ft |
| 1       | LIVING ROOM     | 9'8" X 18'3"     |
| 2       | DINING AREA     | 5' X 8'2"        |
| 3       | KITCHEN         | 9'10" X 7'7"     |
| 4       | BEDROOM 1       | 9'8" X 10'2"     |
| 5       | MASTER BEDROOM  | 9'10" X 10'2"    |
| 6       | ATTACHED TOILET | 6'7" X 4'11"     |
| 7       | COMMON TOILET   | 4'2" X 6'9"      |
| 8       | DRESSING AREA   | 9'6" X 4'11"     |
| 9       | PASSAGE         | 2'11"            |
| 10      | FLOWER BED      | 2'2"             |
| 11      | DRY BALCONY     | 3'5"             |

TYPE 2 - 611.93 SQ.FT

WING A - FLAT No - 1,2,6 & WING B - FLAT No - 1,2,3,4 (611.93 SQ. FT)

| 2BHK    |                 |                  |
|---------|-----------------|------------------|
| SR. NO. | AREAS           | SIZES (I X b) ft |
| 1       | LIVING ROOM     | 9'8" X 18'3"     |
| 2       | DINING AREA     | 6'9" X 9'10"     |
| 3       | KITCHEN         | 8'10" X 7'7"     |
| 4       | BEDROOM 1       | 9'8" X 10'2"     |
| 5       | MASTER BEDROOM  | 9'10" X 10'2"    |
| 6       | ATTACHED TOILET | 6'7" X 4'11"     |
| 7       | COMMON TOILET   | 4'11" X 6'7"     |
| 8       | DRESSING AREA   | 9'6" X 4'11"     |
| 9       | PASSAGE         | 2'11"            |
| 10      | FLOWER BED      | 2'2"             |
| 11      | DRY BALCONY     | 3'5"             |

TYPE 3 - 613.87 SQ.FT

WING A - FLAT No - 3,4 & WING B - FLAT No - 5,6 (613.87 SQ.FT)