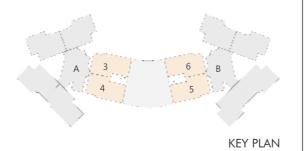

TYPE 1 - 615.8 SQ.FT

KEY PLAN

WING A - FLAT No - 5 (615.8 SQ.FT)

| 2 BHK   |                 |                  |
|---------|-----------------|------------------|
| SR. NO. | AREAS           | SIZES (I X b) ft |
| 1       | LIVING ROOM     | 9'8" X 18'3"     |
| 2       | DINING AREA     | 5' X 8'2"        |
| 3       | KITCHEN         | 9'10" X 7'7"     |
| 4       | BEDROOM 1       | 9'8" X 10'2"     |
| 5       | MASTER BEDROOM  | 9'10" X 10'2"    |
| 6       | ATTACHED TOILET | 6'7" X 4'11"     |
| 7       | COMMON TOILET   | 4'2" X 6'9"      |
| 8       | DRESSING AREA   | 9'6" X 4'11"     |
| 9       | PASSAGE         | 2'11"            |
| 10      | FLOWER BED      | 2'2"             |
| 11      | DRY BALCONY     | 3'5"             |

TYPE 2 - 611.93 SQ.FT

WING A - FLAT No - 1,2,6 & WING B - FLAT No - 1,2,3,4 (611.93 SQ. FT)

| 2BHK    |                 |                  |
|---------|-----------------|------------------|
| SR. NO. | AREAS           | SIZES (I X b) ft |
| 1       | LIVING ROOM     | 9'8" X 18'3"     |
| 2       | DINING AREA     | 6'9" X 9'10"     |
| 3       | KITCHEN         | 8'10" X 7'7"     |
| 4       | BEDROOM 1       | 9'8" X 10'2"     |
| 5       | MASTER BEDROOM  | 9'10" X 10'2"    |
| 6       | ATTACHED TOILET | 6'7" X 4'11"     |
| 7       | COMMON TOILET   | 4'11" X 6'7"     |
| 8       | DRESSING AREA   | 9'6" X 4'11"     |
| 9       | PASSAGE         | 2'11"            |
| 10      | FLOWER BED      | 2'2"             |
| 11      | DRY BALCONY     | 3'5"             |

TYPE 3 - 613.87 SQ.FT

WING A - FLAT No - 3,4 & WING B - FLAT No - 5,6 (613.87 SQ.FT)