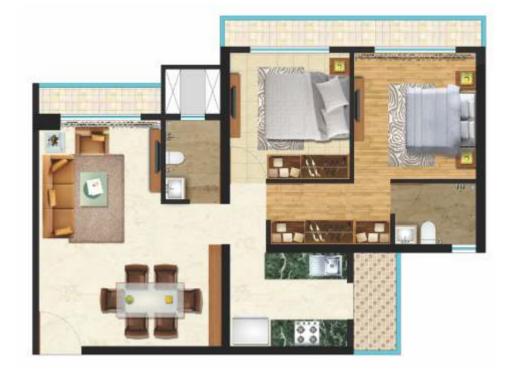

Come, experience a retreat in your own private dwelling at "Indradhanush "

| 2 BHK   |                 |                  |
|---------|-----------------|------------------|
| SR. NO. | AREAS           | SIZES (I X b) ft |
| 1       | LIVING ROOM     | 9'8" X 18'3"     |
| 2       | DINING AREA     | 6'4" X 9'10"     |
| 3       | KITCHEN         | 8'10" X 7'7"     |
| 4       | BEDROOM 1       | 9'8" X 10'2"     |
| 5       | MASTER BEDROOM  | 9'10" X 10'2"    |
| 6       | ATTACHED TOILET | 6'7" X 4'11"     |
| 7       | COMMON TOILET   | 4'11" X 6'7"     |
| 8       | DRESSING AREA   | 9'6" X 4'11"     |
| 9       | PASSAGE         | 2'11"            |
| 10      | FLOWER BED      | 2'2"             |
| 11      | DRY BALCONY     | 3' 5"            |

TYPE 1 - 615.8 SQ.FT

KEY PLAN

WING A - FLAT No - 5 (615.8 SQ.FT)

| 2 BHK   |                 |                  |
|---------|-----------------|------------------|
| SR. NO. | AREAS           | SIZES (I X b) ft |
| 1       | LIVING ROOM     | 9'8" X 18'3"     |
| 2       | DINING AREA     | 5' X 8'2"        |
| 3       | KITCHEN         | 9'10" X 7'7"     |
| 4       | BEDROOM 1       | 9'8" X 10'2"     |
| 5       | MASTER BEDROOM  | 9'10" X 10'2"    |
| 6       | ATTACHED TOILET | 6'7" X 4'11"     |
| 7       | COMMON TOILET   | 4'2" X 6'9"      |
| 8       | DRESSING AREA   | 9'6" X 4'11"     |
| 9       | PASSAGE         | 2'11"            |
| 10      | FLOWER BED      | 2'2"             |
| 11      | DRY BALCONY     | 3'5"             |