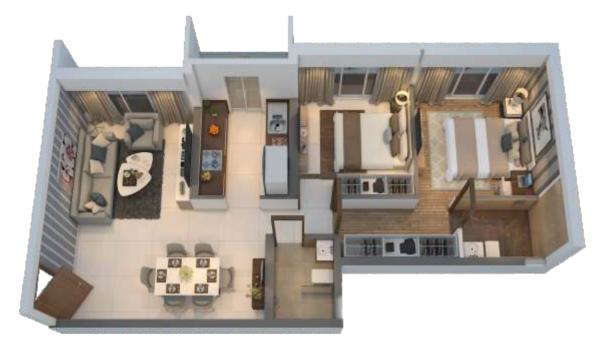

Come, experience a retreat in your own private dwelling at "Indradhanush "

| 2 BHK   |                 |                  |
|---------|-----------------|------------------|
| SR. NO. | AREAS           | SIZES (I X b) ft |
| 1       | LIVING ROOM     | 9'8" X 18'3"     |
| 2       | DINING AREA     | 6'4" X 9'10"     |
| 3       | KITCHEN         | 8'10" X 7'7"     |
| 4       | BEDROOM 1       | 9'8" X 10'2"     |
| 5       | MASTER BEDROOM  | 9'10" X 10'2"    |
| 6       | ATTACHED TOILET | 6'7" X 4'11"     |
| 7       | COMMON TOILET   | 4'11" X 6'7"     |
| 8       | DRESSING AREA   | 9'6" X 4'11"     |
| 9       | PASSAGE         | 2'11"            |
| 10      | FLOWER BED      | 2'2"             |
| 11      | DRY BALCONY     | 3' 5"            |

TYPE 1 - 615.8 SQ.FT

KEY PLAN

WING A - FLAT No - 5 (615.8 SQ.FT)

| 2 BHK   |                 |                  |
|---------|-----------------|------------------|
| SR. NO. | AREAS           | SIZES (I X b) ft |
| 1       | LIVING ROOM     | 9'8" X 18'3"     |
| 2       | DINING AREA     | 5' X 8'2"        |
| 3       | KITCHEN         | 9'10" X 7'7"     |
| 4       | BEDROOM 1       | 9'8" X 10'2"     |
| 5       | MASTER BEDROOM  | 9'10" X 10'2"    |
| 6       | ATTACHED TOILET | 6'7" X 4'11"     |
| 7       | COMMON TOILET   | 4'2" X 6'9"      |
| 8       | DRESSING AREA   | 9'6" X 4'11"     |
| 9       | PASSAGE         | 2'11"            |
| 10      | FLOWER BED      | 2'2"             |
| 11      | DRY BALCONY     | 3'5"             |