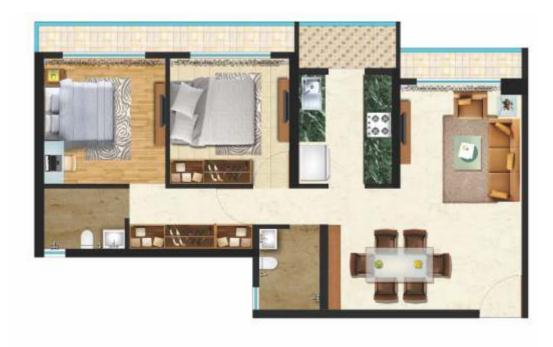

Come, experience a retreat in your own private dwelling at "Indradhanush "

| 2 BHK   |                 |                  |
|---------|-----------------|------------------|
| SR. NO. | AREAS           | SIZES (I X b) ft |
| 1       | LIVING ROOM     | 9'8" X 18'3"     |
| 2       | DINING AREA     | 6'4" X 9'10"     |
| 3       | KITCHEN         | 8'10" X 7'7"     |
| 4       | BEDROOM 1       | 9'8" X 10'2"     |
| 5       | MASTER BEDROOM  | 9'10" X 10'2"    |
| 6       | ATTACHED TOILET | 6'7" X 4'11"     |
| 7       | COMMON TOILET   | 4'11" X 6'7"     |
| 8       | DRESSING AREA   | 9'6" X 4'11"     |
| 9       | PASSAGE         | 2'11"            |
| 10      | FLOWER BED      | 2'2"             |
| 11      | DRY BALCONY     | 3' 5"            |

TYPE 1 - 615.8 SQ.FT

KEY PLAN

WING A - FLAT No - 5 (615.8 SQ.FT)

| 2 BHK   |                 |                  |
|---------|-----------------|------------------|
| SR. NO. | AREAS           | SIZES (I X b) ft |
| 1       | LIVING ROOM     | 9'8" X 18'3"     |
| 2       | DINING AREA     | 5' X 8'2"        |
| 3       | KITCHEN         | 9'10" X 7'7"     |
| 4       | BEDROOM 1       | 9'8" X 10'2"     |
| 5       | MASTER BEDROOM  | 9'10" X 10'2"    |
| 6       | ATTACHED TOILET | 6'7" X 4'11"     |
| 7       | COMMON TOILET   | 4'2" X 6'9"      |
| 8       | DRESSING AREA   | 9'6" X 4'11"     |
| 9       | PASSAGE         | 2'11"            |
| 10      | FLOWER BED      | 2'2"             |
| 11      | DRY BALCONY     | 3'5"             |

TYPE 2 - 611.93 SQ.FT

WING A - FLAT No - 1,2,6 & WING B - FLAT No - 1,2,3,4 (611.93 SQ. FT)

| 2BHK    |                 |                  |
|---------|-----------------|------------------|
| SR. NO. | AREAS           | SIZES (I X b) ft |
| 1       | LIVING ROOM     | 9'8" X 18'3"     |
| 2       | DINING AREA     | 6'9" X 9'10"     |
| 3       | KITCHEN         | 8'10" X 7'7"     |
| 4       | BEDROOM 1       | 9'8" X 10'2"     |
| 5       | MASTER BEDROOM  | 9'10" X 10'2"    |
| 6       | ATTACHED TOILET | 6'7" X 4'11"     |
| 7       | COMMON TOILET   | 4'11" X 6'7"     |
| 8       | DRESSING AREA   | 9'6" X 4'11"     |
| 9       | PASSAGE         | 2'11"            |
| 10      | FLOWER BED      | 2'2"             |
| 11      | DRY BALCONY     | 3'5"             |

TYPE 3 - 613.87 SQ.FT

WING A - FLAT No - 3,4 & WING B - FLAT No - 5,6 (613.87 SQ.FT)