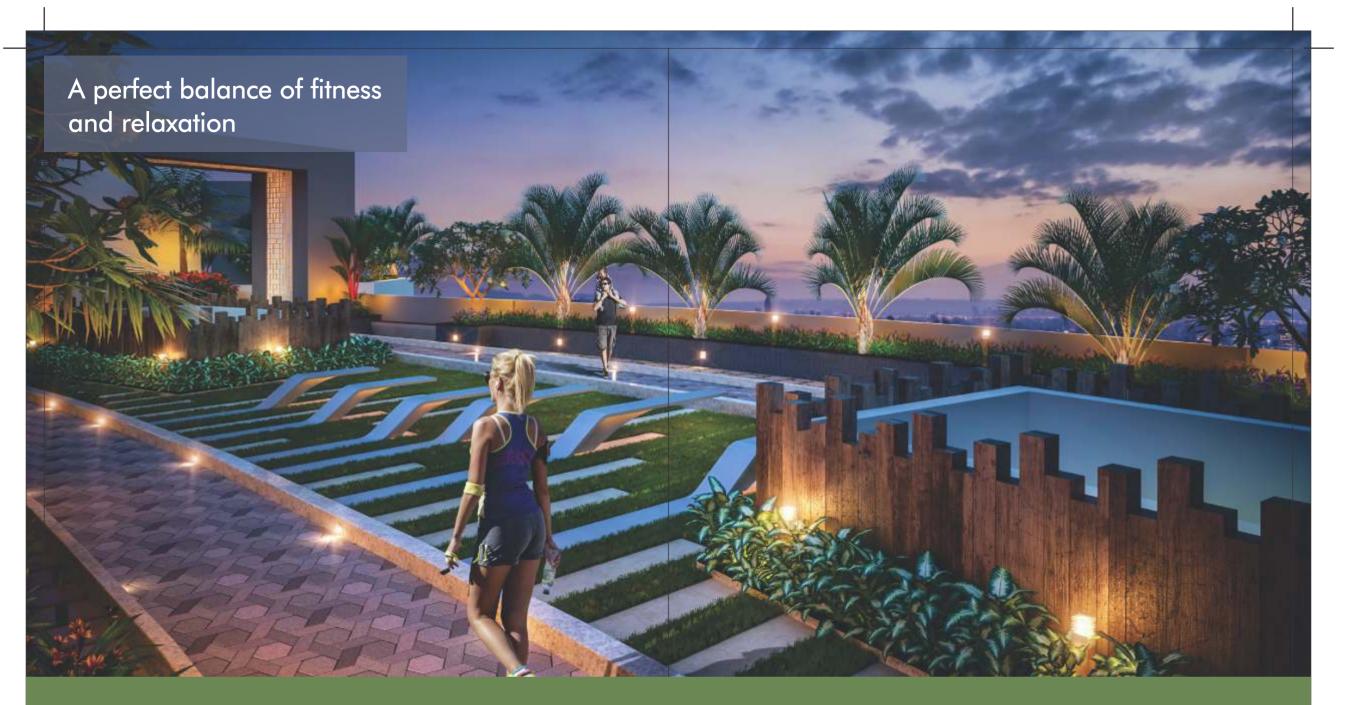

#### The Sky Gym

#### Imagine sweating out at 40 Mtrs above ground level surrounded by lush greenery!!

Welcome to the Sky gym at "Indradhanush" - A signature Architectural element connecting the twin towers. An iconic form, providing a spatial elegance for fitness freaks on the high. An architectural brilliance unprecedented and elevated up to the sky, it is designed for the occupants to de-stress, relax, socialize. Located on the 12<sup>th</sup> floor, it boasts of an array of fitness equipments, state of art facilities, stylish interiors & best of unparalleled panoramic views, making it a much preferred venue to achieve health, fitness and wellness. An exquisite gym-ing experience for the privileged few. The sky gym is an ideal hub for the dwellers to ease their stressful mind and tune their body in perfect equilibrium. In addition, the Tai chi plaza housed on the terrace of the sky gym gives you an open air experience, a unique connectivity to serene nature around while you recharge and rejuvenate.