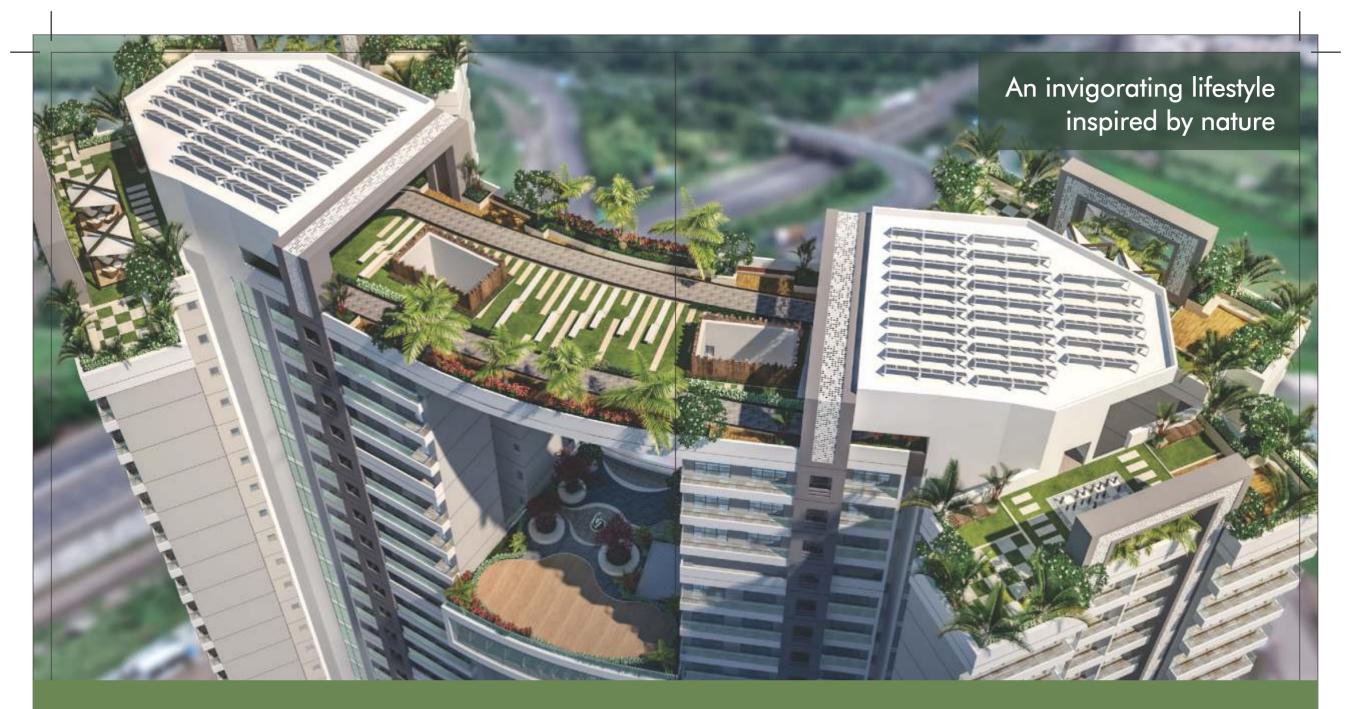

# Indradhanush A splendorous epitome gleaming in the night heliadishud, # SONAM

Aesthetically appealing, environment friendly design.
Two wings of 20 Residential Floors each with a host of lifestyle amenities connected by an iconic sky gym as a signature element.
Manicured podium and terrace gardens.

#### Imagine sweating out at 40 Mtrs above ground level surrounded by lush greenery!!

Welcome to the Sky gym at "Indradhanush" - A signature Architectural element connecting the twin towers. An iconic form, providing a spatial elegance for fitness freaks on the high. An architectural brilliance unprecedented and elevated up to the sky, it is designed for the occupants to de-stress, relax, socialize. Located on the 12<sup>th</sup> floor, it boasts of an array of fitness equipments, state of art facilities, stylish interiors & best of unparalleled panoramic views, making it a much preferred venue to achieve health, fitness and wellness. An exquisite gym-ing experience for the privileged few. The sky gym is an ideal hub for the dwellers to ease their stressful mind and tune their body in perfect equilibrium. In addition, the Tai chi plaza housed on the terrace of the sky gym gives you an open air experience, a unique connectivity to serene nature around while you recharge and rejuvenate.