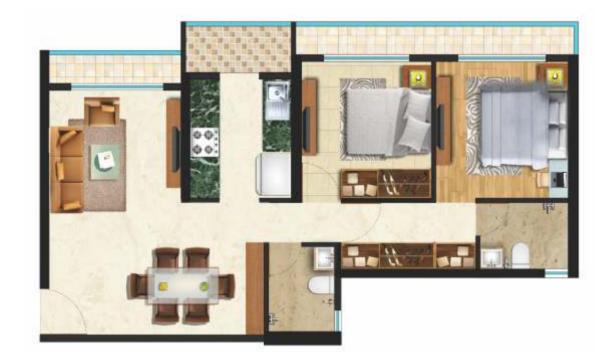

Come, experience a retreat in your own private dwelling at "Indradhanush "

| 2 BHK   |                 |                  |
|---------|-----------------|------------------|
| SR. NO. | AREAS           | SIZES (I X b) ft |
| 1       | LIVING ROOM     | 9'8" X 18'3"     |
| 2       | DINING AREA     | 6'4" X 9'10"     |
| 3       | KITCHEN         | 8'10" X 7'7"     |
| 4       | BEDROOM 1       | 9'8" X 10'2"     |
| 5       | MASTER BEDROOM  | 9'10" X 10'2"    |
| 6       | ATTACHED TOILET | 6'7" X 4'11"     |
| 7       | COMMON TOILET   | 4'11" X 6'7"     |
| 8       | DRESSING AREA   | 9'6" X 4'11"     |
| 9       | PASSAGE         | 2'11"            |
| 10      | FLOWER BED      | 2'2"             |
| 11      | DRY BALCONY     | 3' 5"            |

TYPE 1 - 615.8 SQ.FT

KEY PLAN

WING A - FLAT No - 5 (615.8 SQ.FT)

| 2 BHK   |                 |                  |
|---------|-----------------|------------------|
| SR. NO. | AREAS           | SIZES (I X b) ft |
| 1       | LIVING ROOM     | 9'8" X 18'3"     |
| 2       | DINING AREA     | 5' X 8'2"        |
| 3       | KITCHEN         | 9'10" X 7'7"     |
| 4       | BEDROOM 1       | 9'8" X 10'2"     |
| 5       | MASTER BEDROOM  | 9'10" X 10'2"    |
| 6       | ATTACHED TOILET | 6'7" X 4'11"     |
| 7       | COMMON TOILET   | 4'2" X 6'9"      |
| 8       | DRESSING AREA   | 9'6" X 4'11"     |
| 9       | PASSAGE         | 2'11"            |
| 10      | FLOWER BED      | 2'2"             |
| 11      | DRY BALCONY     | 3'5"             |