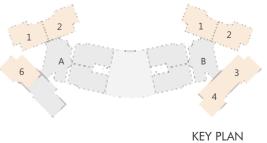

TYPE 1 - 615.8 SQ.FT

KEY PLAN

WING A - FLAT No - 5 (615.8 SQ.FT)

| 2 BHK   |                 |                  |
|---------|-----------------|------------------|
| SR. NO. | AREAS           | SIZES (I X b) ft |
| 1       | LIVING ROOM     | 9'8" X 18'3"     |
| 2       | DINING AREA     | 5' X 8'2"        |
| 3       | KITCHEN         | 9'10" X 7'7"     |
| 4       | BEDROOM 1       | 9'8" X 10'2"     |
| 5       | MASTER BEDROOM  | 9'10" X 10'2"    |
| 6       | ATTACHED TOILET | 6'7" X 4'11"     |
| 7       | COMMON TOILET   | 4'2" X 6'9"      |
| 8       | DRESSING AREA   | 9'6" X 4'11"     |
| 9       | PASSAGE         | 2'11"            |
| 10      | FLOWER BED      | 2'2"             |
| 11      | DRY BALCONY     | 3'5"             |