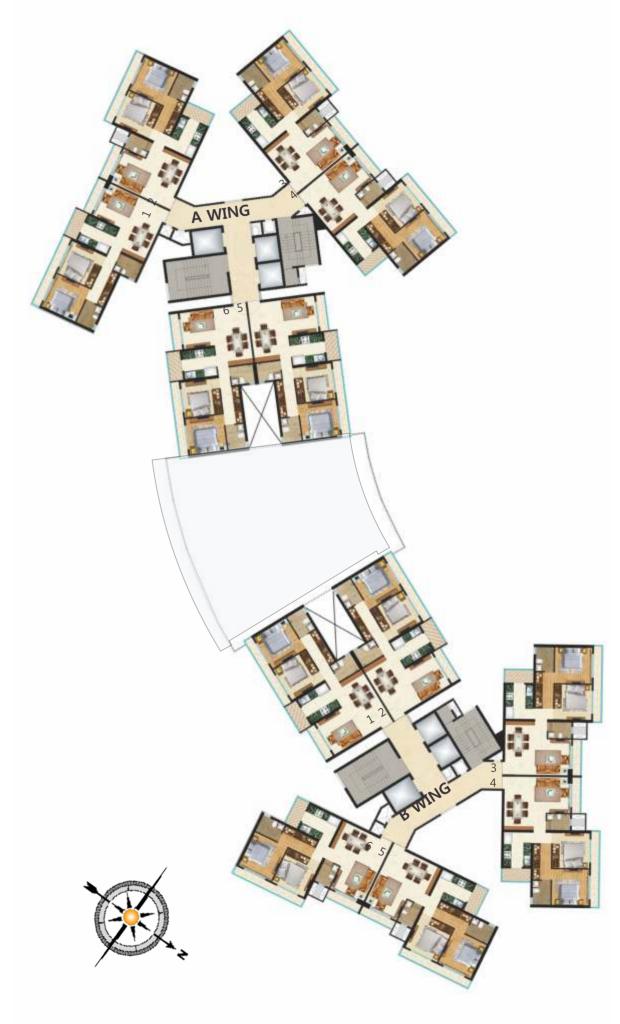

# Indradhanush A splendorous epitome gleaming in the night heliadishud, # SONAM

Aesthetically appealing, environment friendly design.
Two wings of 20 Residential Floors each with a host of lifestyle amenities connected by an iconic sky gym as a signature element.
Manicured podium and terrace gardens.