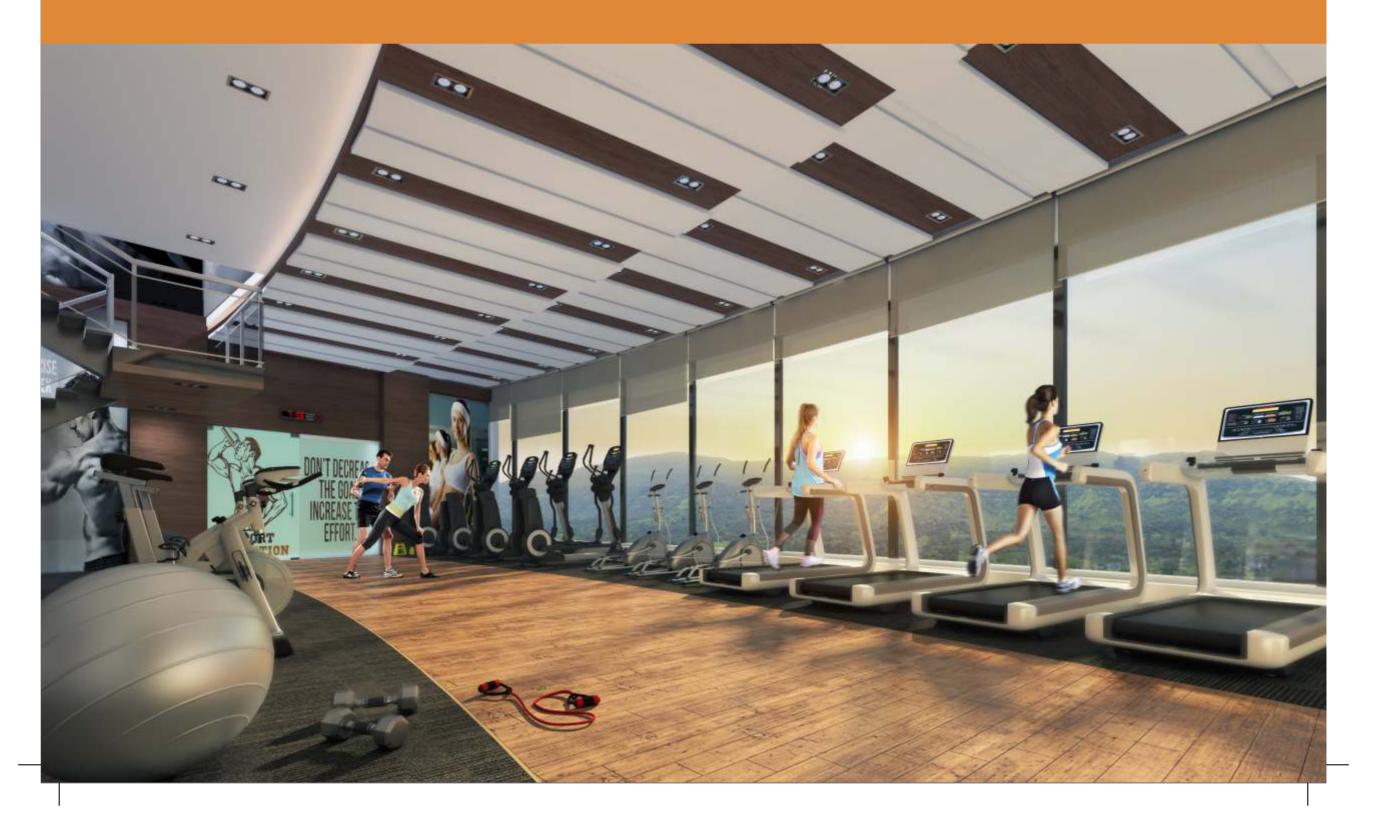

#### The Sky Gym

#### Imagine sweating out at 40 Mtrs above ground level surrounded by lush greenery!!

Welcome to the Sky gym at "Indradhanush" - A signature Architectural element connecting the twin towers. An iconic form, providing a spatial elegance for fitness freaks on the high. An architectural brilliance unprecedented and elevated up to the sky, it is designed for the occupants to de-stress, relax, socialize. Located on the 12<sup>th</sup> floor, it boasts of an array of fitness equipments, state of art facilities, stylish interiors & best of unparalleled panoramic views, making it a much preferred venue to achieve health, fitness and wellness. An exquisite gym-ing experience for the privileged few. The sky gym is an ideal hub for the dwellers to ease their stressful mind and tune their body in perfect equilibrium. In addition, the Tai chi plaza housed on the terrace of the sky gym gives you an open air experience, a unique connectivity to serene nature around while you recharge and rejuvenate.