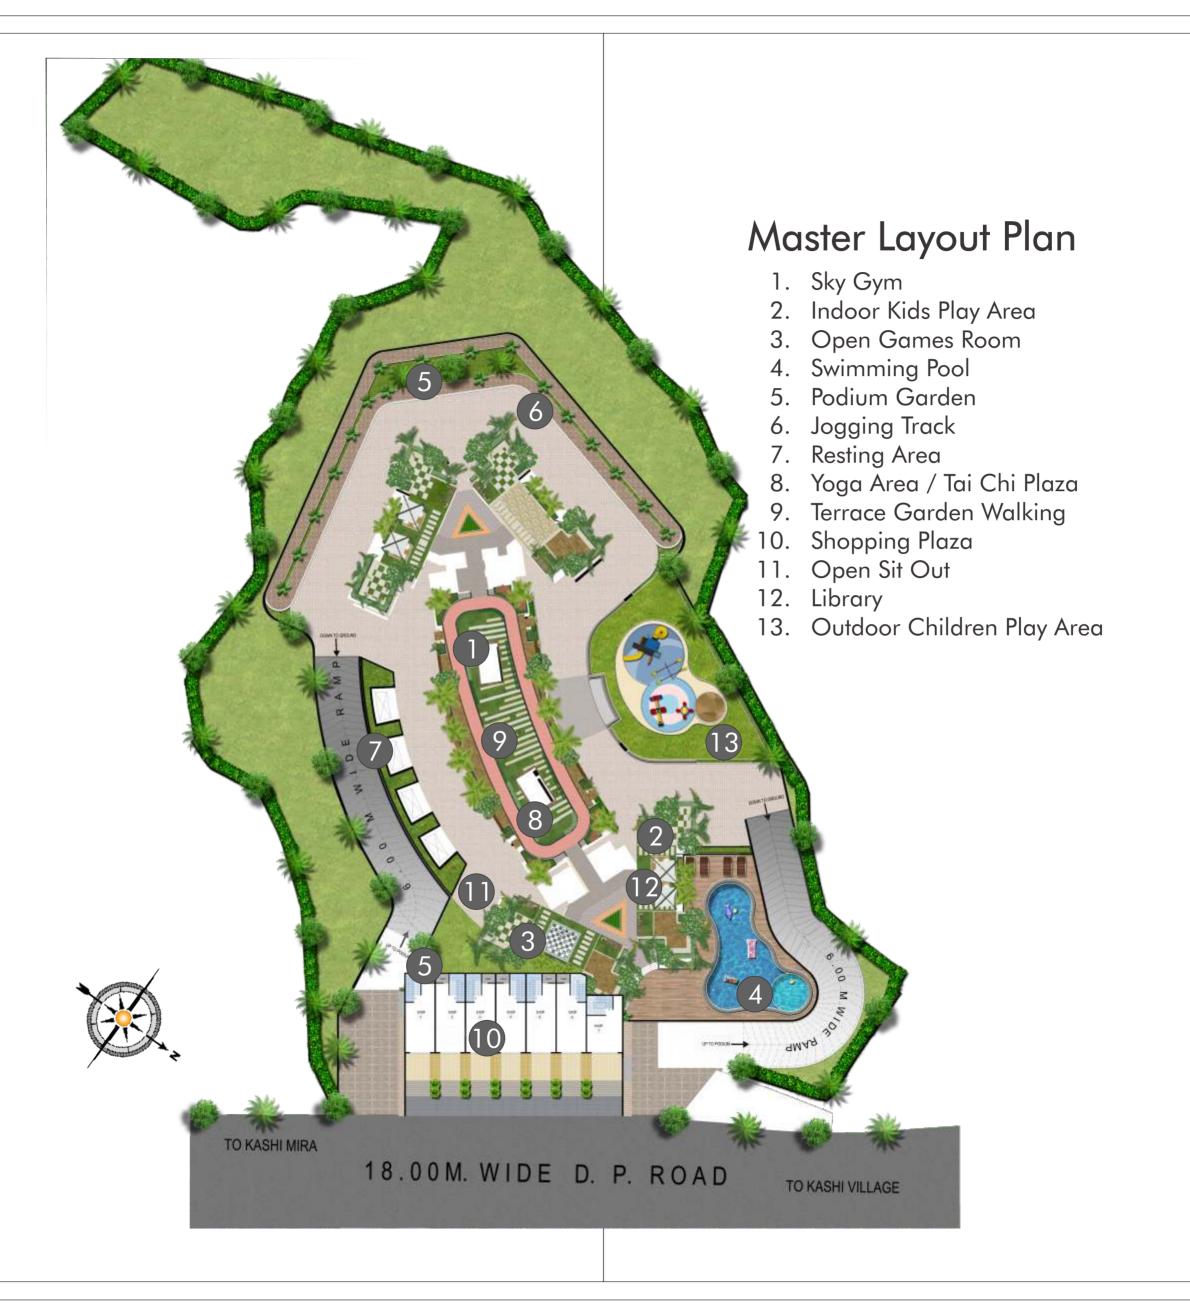

### Finest amenities crafted for your comfort, pleasure & recreation.

#### **Building Amenities**

Magnificent 20 storey Residential Towers twin towers with 1 ground and 1 Podium Covered car parking Grand height entrance lobby with canopy High speed automatic elevators in each wing Parking: Ground + 1 Podium level

#### Lifestyle Amenities

Sky Gym
Indoor kids play area
Open games room
Swimming pool
Podium garden
Jogging track
Resting area
Yoga area / Tai chi plaza
Terrace garden walking
Shopping area
Open sit out
Library
Outdoor children play area