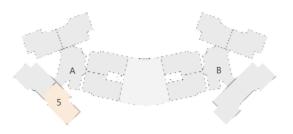

TYPE 1 - 615.8 SQ.FT

KEY PLAN

WING A - FLAT No - 5 (615.8 SQ.FT)

| 2 BHK   |                 |                  |
|---------|-----------------|------------------|
| SR. NO. | AREAS           | SIZES (I X b) ft |
| 1       | LIVING ROOM     | 9'8" X 18'3"     |
| 2       | DINING AREA     | 5' X 8'2"        |
| 3       | KITCHEN         | 9'10" X 7'7"     |
| 4       | BEDROOM 1       | 9'8" X 10'2"     |
| 5       | MASTER BEDROOM  | 9'10" X 10'2"    |
| 6       | ATTACHED TOILET | 6'7" X 4'11"     |
| 7       | COMMON TOILET   | 4'2" X 6'9"      |
| 8       | DRESSING AREA   | 9'6" X 4'11"     |
| 9       | PASSAGE         | 2'11"            |
| 10      | FLOWER BED      | 2'2"             |
| 11      | DRY BALCONY     | 3'5"             |