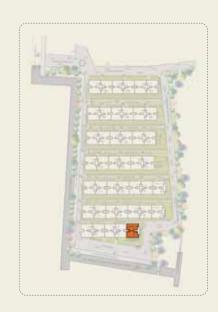

## Master Plan

#### LEGENDS:

- 1. Entrance
- 2. Sector A
- 3. Landscape Garden
- 4. Badminton Court
- 5. Kids Play Area
- 6. Old Folks Area
- 7. Clubhouse (Indoor Swimming Pool, Convenience Store and Gym)
- 8. Open Air Theater
- 9. Basketball Post

# Master Plan - Sector A