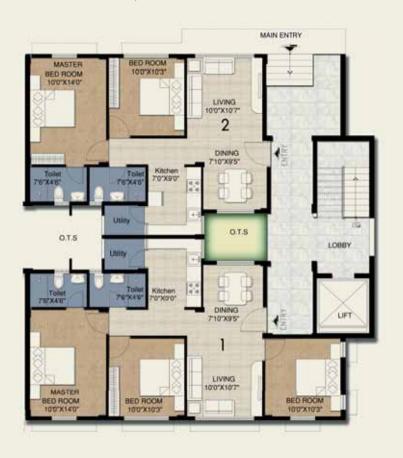

### Ground Floor, Tower - 1

Tower Plan - Ground Floor

Series Configuration Size (in sq. ft.)

1 3B+2T 983

2 2B+2T 848

1st to 3rd Floor, Tower - 1

| Tower Plan - Typical (1st to 3rd Floor) |               |                   |
|-----------------------------------------|---------------|-------------------|
| Series                                  | Configuration | Size (in sq. ft.) |
| 1                                       | 3B+2T         | 1062              |
| 2                                       | 3B+2T         | 1062              |

### Unit Plans

At Freedom by Provident, our architects have put a lot of thought in creating a good floor plan which enhances your life by maximizing space, natural light and ventilation.

2 BHK + 2 Toilet - Ground Floor Super Built-up Area 848 sq. ft.

3 BHK + 2 Toilet - Typical Super Built-up Area 1062 sq. ft.

3 BHK + 2 Toilet - Ground Floor Super Built-up Area 983 sq. ft.

3 BHK Comfort