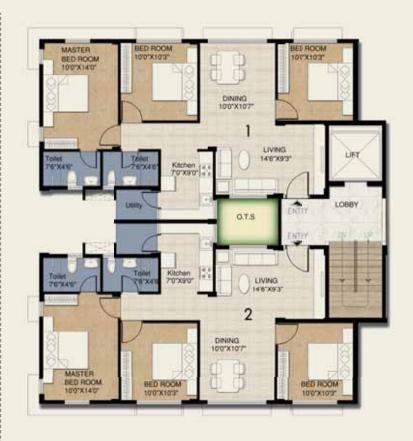

### Ground Floor, Towers - 4 & 8

| Tower Plan - Ground Floor |               |                   |
|---------------------------|---------------|-------------------|
| Series                    | Configuration | Size (in sq. ft.) |
| 1                         | 3B+2T         | 983               |
| 2                         | 2B+2T         | 848               |

1st to 3rd Floor, Towers - 4 & 8

| Tower Plan - Typical (1st to 3rd Floor) |               |                   |
|-----------------------------------------|---------------|-------------------|
| Series                                  | Configuration | Size (in sq. ft.) |
| 1                                       | 3B+2T         | 1062              |
| 2                                       | 3B+2T         | 1062              |