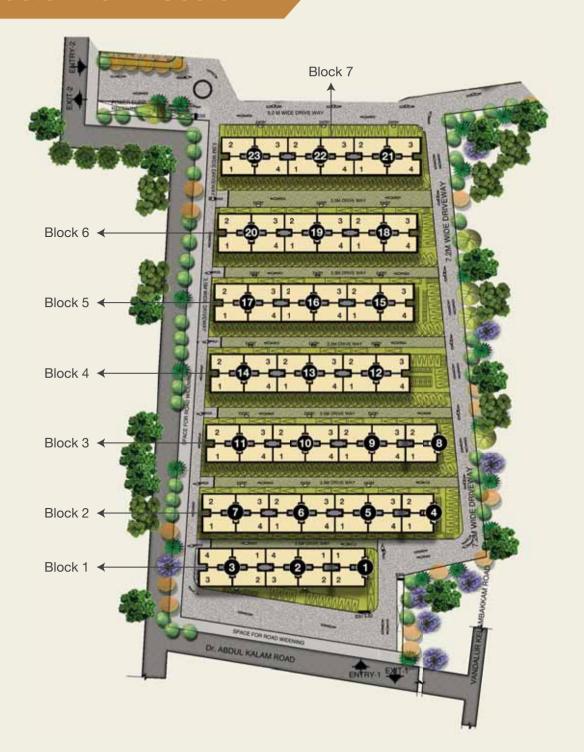

|
| Kelambakkam                           | 4      |
| VIT University                        | 7      |
| Kovalam                               | 9      |
| Navalur                               | 9      |
| Sholinganallur                        | 15     |
| Vandalur                              | 16     |
| Tambaram                              | 20     |
| Mahabalipuram                         | 28     |
| Madhyakailsh                          | 29     |
| Airport                               | 30     |



## Master Plan

#### LEGENDS:

- 1. Entrance
- 2. Sector A
- 3. Landscape Garden
- 4. Badminton Court
- 5. Kids Play Area
- 6. Old Folks Area
- 7. Clubhouse (Indoor Swimming Pool, Convenience Store and Gym)
- 8. Open Air Theater
- 9. Basketball Post





# Master Plan - Sector A





# Category - Ground Floor



# Category - 1st to 3rd Floor







| Tower Plan - Ground Floor |               |                   |
|---------------------------|---------------|-------------------|
| Series                    | Configuration | Size (in sq. ft.) |
| 1                         | 3B+2T         | 983               |
| 2                         | 2B+2T         | 848               |
| 3                         | 3B+2T         | 983               |
| 4                         | 3B+2T         | 983               |







| Tower Plan - Typical (1st to 3rd Floor) |               |                   |
|-----------------------------------------|---------------|-------------------|
| Series                                  | Configuration | Size (in sq. ft.) |
| 1