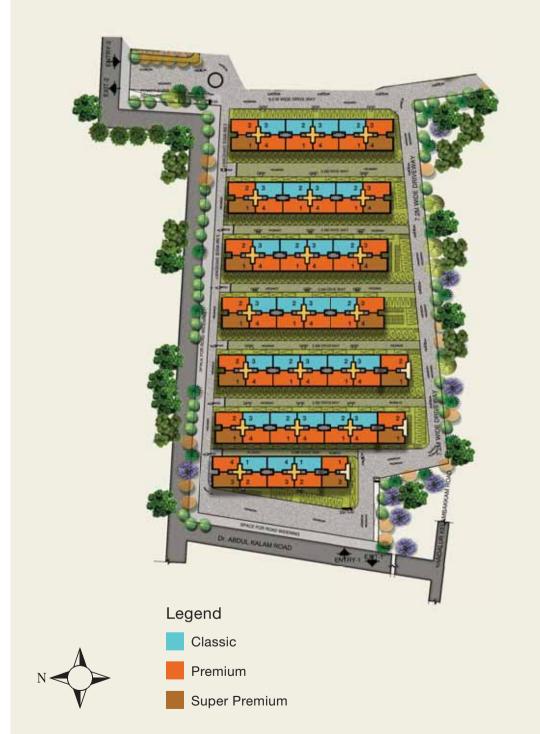

niversity                        | 7      |
| Kovalam                               | 9      |
| Navalur                               | 9      |
| Sholinganallur                        | 15     |
| Vandalur                              | 16     |
| Tambaram                              | 20     |
| Mahabalipuram                         | 28     |
| Madhyakailsh                          | 29     |
| Airport                               | 30     |



## Master Plan

#### LEGENDS:

- 1. Entrance
- 2. Sector A
- 3. Landscape Garden
- 4. Badminton Court
- 5. Kids Play Area
- 6. Old Folks Area
- 7. Clubhouse (Indoor Swimming Pool, Convenience Store and Gym)
- 8. Open Air Theater
- 9. Basketball Post





# Master Plan - Sector A





# Category - Ground Floor



# Category - 1st to 3rd Floor







| Tower Plan - Ground Floor |               |                   |
|---------------------------|---------------|-------------------|
| Series                    | Configuration | Size (in sq. ft.) |
| 1                         | 3B+2T         | 983               |
| 2                         | 2B+2T         | 848               |
| 3                         | 3B+2T         | 983               |
| 4                         | 3B+2T         | 983               |







| Tower Plan - Typical (1st to 3rd Floor) |               |                   |
|-----------------------------------------|---------------|-------------------|
| Series                                  | Configuration | Size (in sq. ft.) |
| 1                                       | 3B+2T         | 1062              |
| 2