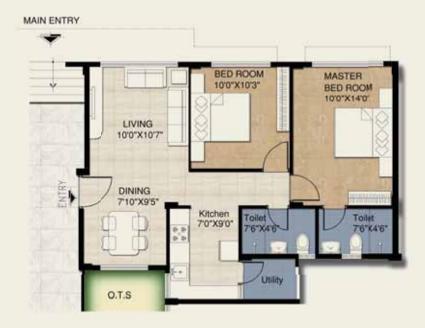

### Unit Plans

At Freedom by Provident, our architects have put a lot of thought in creating a good floor plan which enhances your life by maximizing space, natural light and ventilation.

2 BHK + 2 Toilet - Ground Floor Super Built-up Area 848 sq. ft.