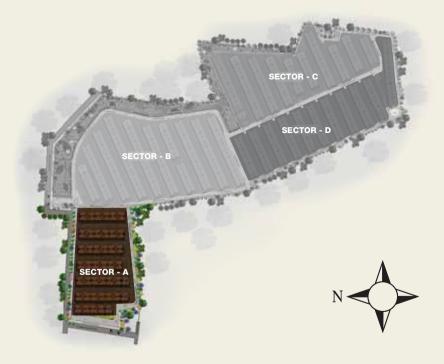

## Master Plan

#### LEGENDS:

- 1. Entrance
- 2. Sector A
- 3. Landscape Garden
- 4. Badminton Court
- 5. Kids Play Area
- 6. Old Folks Area
- 7. Clubhouse (Indoor Swimming Pool, Convenience Store and Gym)
- 8. Open Air Theater
- 9. Basketball Post