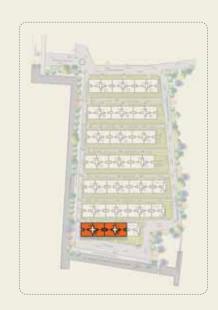

## Master Plan

#### LEGENDS:

- 1. Entrance
- 2. Sector A
- 3. Landscape Garden
- 4. Badminton Court
- 5. Kids Play Area
- 6. Old Folks Area
- 7. Clubhouse (Indoor Swimming Pool, Convenience Store and Gym)
- 8. Open Air Theater
- 9. Basketball Post