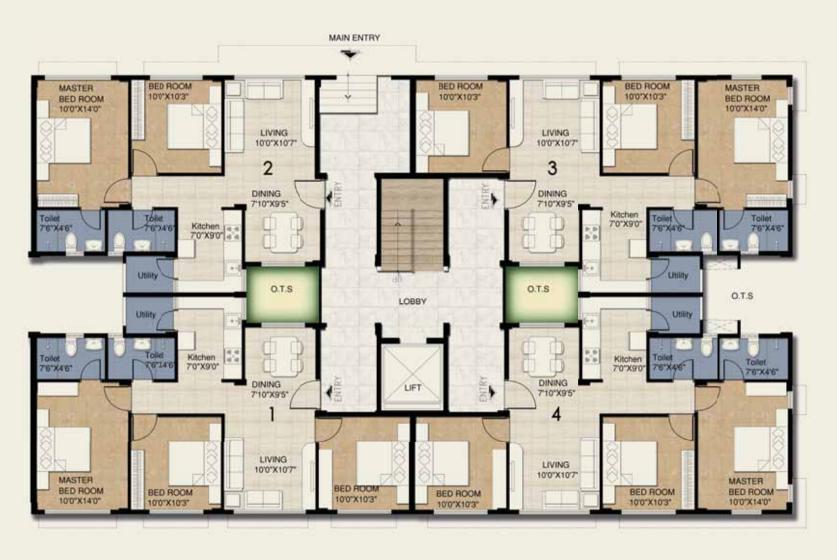

### Unit Plans

At Freedom by Provident, our architects have put a lot of thought in creating a good floor plan which enhances your life by maximizing space, natural light and ventilation.

2 BHK + 2 Toilet - Ground Floor Super Built-up Area 848 sq. ft.

3 BHK + 2 Toilet - Typical Super Built-up Area 1062 sq. ft.

3 BHK + 2 Toilet - Ground Floor Super Built-up Area 983 sq. ft.

3 BHK Comfort