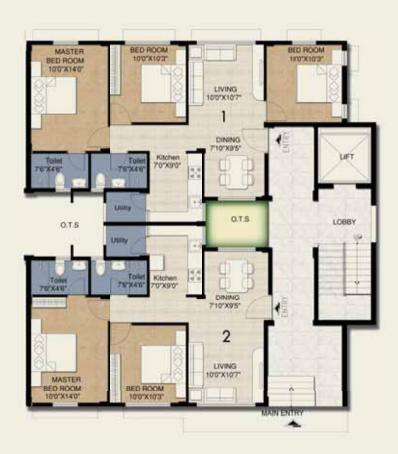

### Ground Floor, Tower - 1

Tower Plan - Ground Floor

Series Configuration Size (in sq. ft.)

1 3B+2T 983

2 2B+2T 848

1st to 3rd Floor, Tower - 1

| Tower Plan - Typical (1st to 3rd Floor) |               |                   |
|-----------------------------------------|---------------|-------------------|
| Series                                  | Configuration | Size (in sq. ft.) |
| 1                                       | 3B+2T         | 1062              |
| 2                                       | 3B+2T         | 1062              |

### Unit Plans

At Freedom by Provident, our architects have put a lot of thought in creating a good floor plan which enhances your life by maximizing space, natural light and ventilation.

2 BHK + 2 Toilet - Ground Floor Super Built-up Area 848 sq. ft.

3 BHK + 2 Toilet - Typical Super Built-up Area 1062 sq. ft.

3 BHK + 2 Toilet - Ground Floor Super Built-up Area 983 sq. ft.

3 BHK Comfort