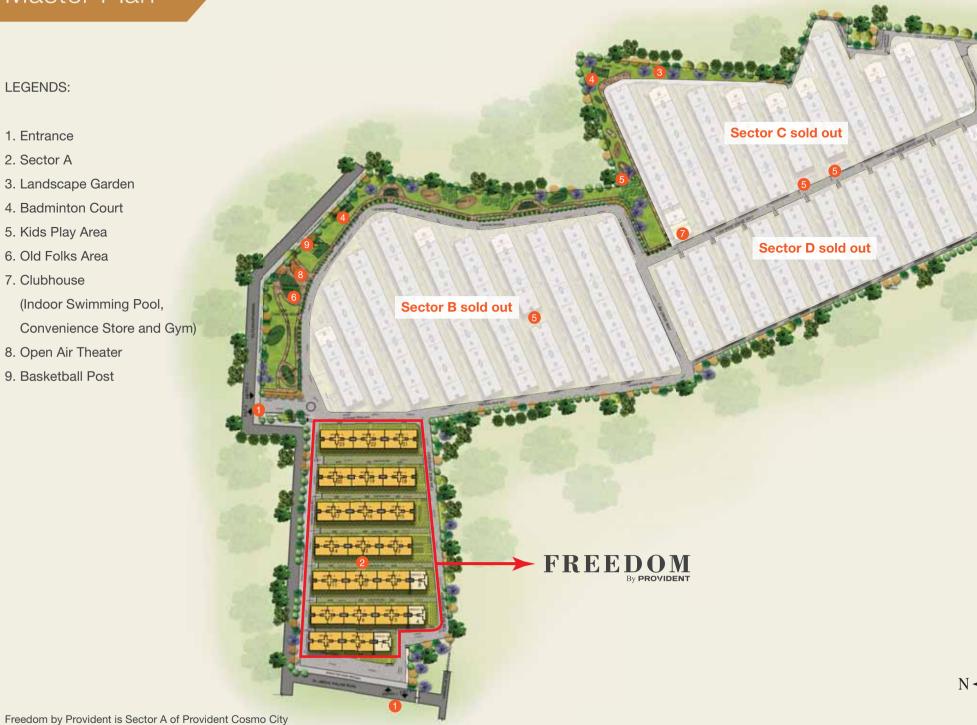

## Master Plan

#### LEGENDS:

- 1. Entrance
- 2. Sector A
- 3. Landscape Garden
- 4. Badminton Court
- 5. Kids Play Area
- 6. Old Folks Area
- 7. Clubhouse (Indoor Swimming Pool, Convenience Store and Gym)
- 8. Open Air Theater
- 9. Basketball Post

# Master Plan - Sector A