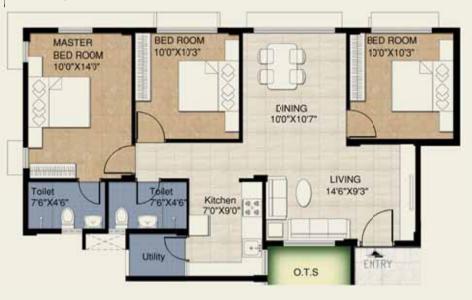

3 BHK + 2 Toilet - Typical Super Built-up Area 1062 sq. ft.

3 BHK + 2 Toilet - Ground Floor Super Built-up Area 983 sq. ft.

3 BHK Comfort