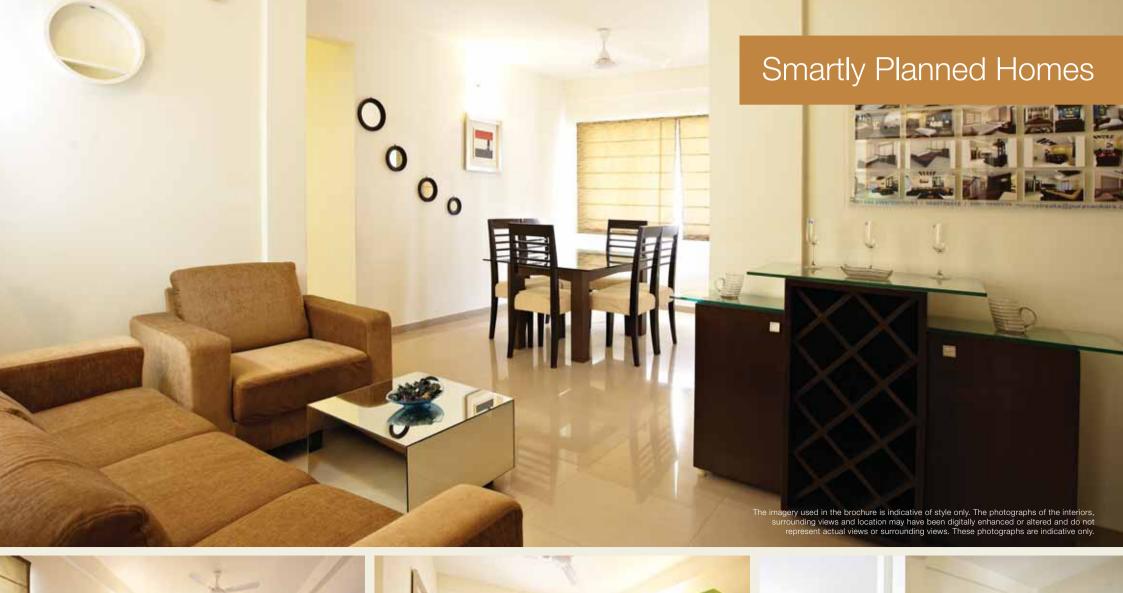

### Unit Plans

At Freedom by Provident, our architects have put a lot of thought in creating a good floor plan which enhances your life by maximizing space, natural light and ventilation.

2 BHK + 2 Toilet - Ground Floor Super Built-up Area 848 sq. ft.