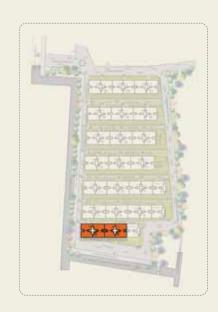

## Master Plan

#### LEGENDS:

- 1. Entrance
- 2. Sector A
- 3. Landscape Garden
- 4. Badminton Court
- 5. Kids Play Area
- 6. Old Folks Area
- 7. Clubhouse (Indoor Swimming Pool, Convenience Store and Gym)
- 8. Open Air Theater
- 9. Basketball Post