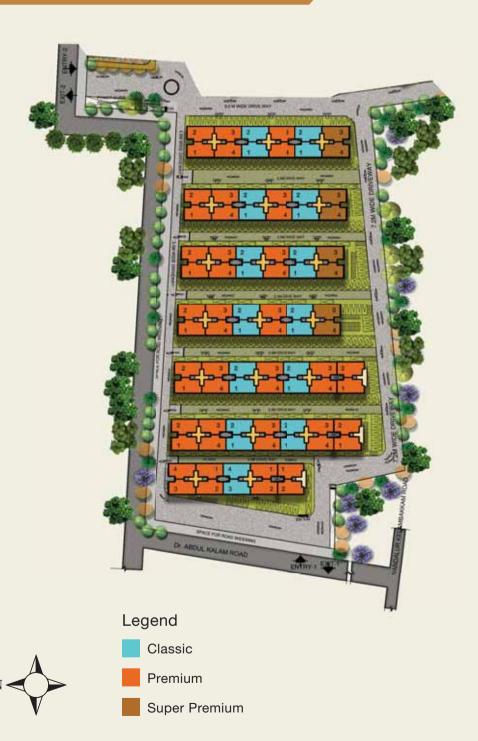

| 4      |
| VIT University                        | 7      |
| Kovalam                               | 9      |
| Navalur                               | 9      |
| Sholinganallur                        | 15     |
| Vandalur                              | 16     |
| Tambaram                              | 20     |
| Mahabalipuram                         | 28     |
| Madhyakailsh                          | 29     |
| Airport                               | 30     |



## Master Plan

#### LEGENDS:

- 1. Entrance
- 2. Sector A
- 3. Landscape Garden
- 4. Badminton Court
- 5. Kids Play Area
- 6. Old Folks Area
- 7. Clubhouse (Indoor Swimming Pool, Convenience Store and Gym)
- 8. Open Air Theater
- 9. Basketball Post





# Master Plan - Sector A





# Category - Ground Floor



# Category - 1st to 3rd Floor







| Tower Plan - Ground Floor |               |                   |
|---------------------------|---------------|-------------------|
| Series                    | Configuration | Size (in sq. ft.) |
| 1                         | 3B+2T         | 983               |
| 2                         | 2B+2T         | 848               |
| 3                         | 3B+2T         | 983               |
| 4                         | 3B+2T         | 983               |







| Tower Plan - Typical (1st to 3rd Floor) |               |                   |
|-----------------------------------------|---------------|-------------------|
| Series                                  | Configuration | Size (in sq. ft.) |
| 1                                       | 3B+2T