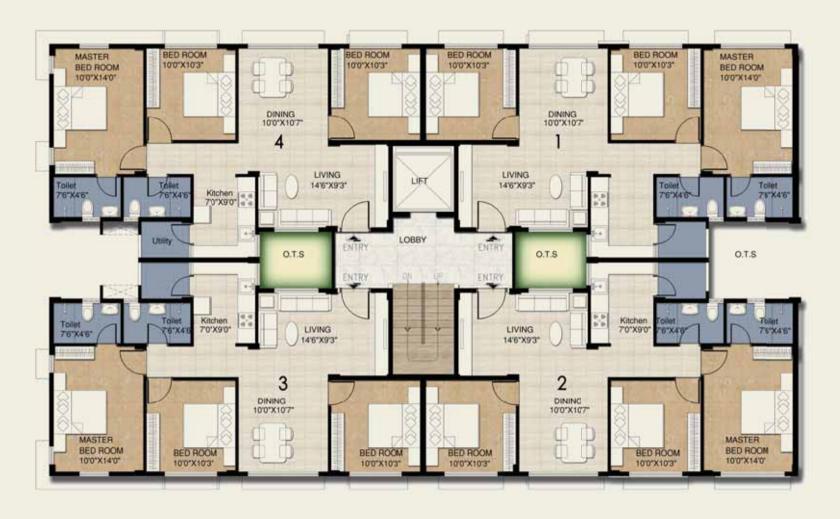

# Category - 1st to 3rd Floor

| Tower Plan - Ground Floor |               |                   |
|---------------------------|---------------|-------------------|
| Series                    | Configuration | Size (in sq. ft.) |
| 1                         | 3B+2T         | 983               |
| 2                         | 2B+2T         | 848               |
| 3                         | 3B+2T         | 983               |
| 4                         | 3B+2T         | 983               |

| Tower Plan - Typical (1st to 3rd Floor) |               |                   |
|-----------------------------------------|---------------|-------------------|
| Series                                  | Configuration | Size (in sq. ft.) |
| 1                                       | 3B+2T         | 1062              |
| 2                                       | 3B+2T         | 1062              |
| 3                                       | 3B+2T         | 1062              |
| 4                                       | 3B+2T         | 1062              |

### Unit Plans

At Freedom by Provident, our architects have put a lot of thought in creating a good floor plan which enhances your life by maximizing space, natural light and ventilation.

2 BHK + 2 Toilet - Ground Floor Super Built-up Area 848 sq. ft.

3 BHK + 2 Toilet - Typical Super Built-up Area 1062 sq. ft.

3 BHK + 2 Toilet - Ground Floor Super Built-up Area 983 sq. ft.

3 BHK Comfort