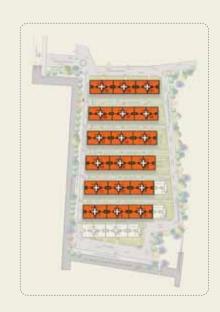

## Master Plan

#### LEGENDS:

- 1. Entrance
- 2. Sector A
- 3. Landscape Garden
- 4. Badminton Court
- 5. Kids Play Area
- 6. Old Folks Area
- 7. Clubhouse (Indoor Swimming Pool, Convenience Store and Gym)
- 8. Open Air Theater
- 9. Basketball Post