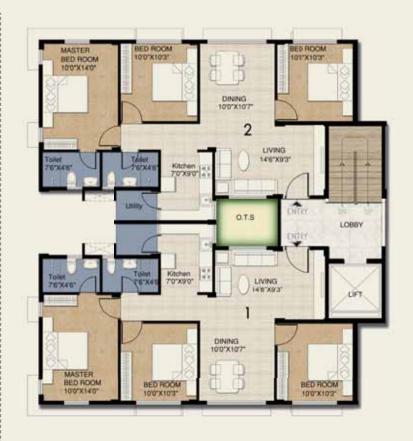

# Category - Ground Floor

# Category - 1st to 3rd Floor

| Tower Plan - Ground Floor |               |                   |
|---------------------------|---------------|-------------------|
| Series                    | Configuration | Size (in sq. ft.) |
| 1                         | 3B+2T         | 983               |
| 2                         | 2B+2T         | 848               |
| 3                         | 3B+2T         | 983               |
| 4                         | 3B+2T         | 983               |

| Tower Plan - Typical (1st to 3rd Floor) |               |                   |
|-----------------------------------------|---------------|-------------------|
| Series                                  | Configuration | Size (in sq. ft.) |
| 1                                       | 3B+2T         | 1062              |
| 2                                       | 3B+2T         | 1062              |
| 3                                       | 3B+2T         | 1062              |
| 4                                       | 3B+2T         | 1062              |