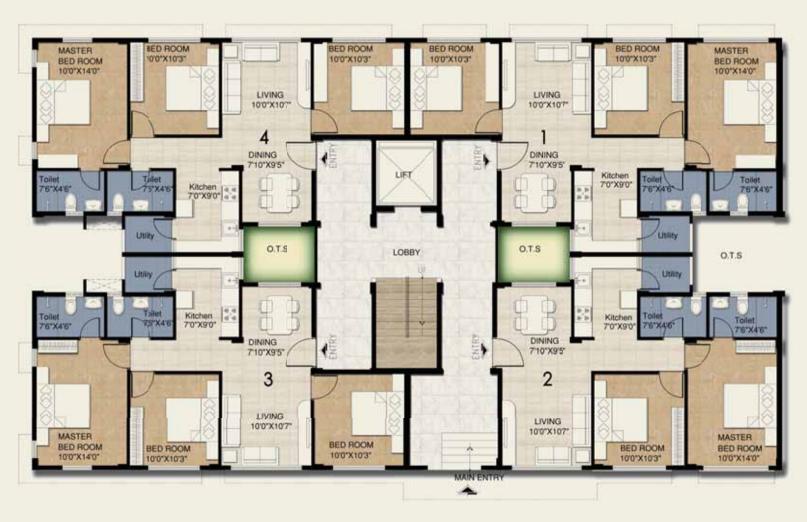

# Category - Ground Floor

# Category - 1st to 3rd Floor

| Tower Plan - Ground Floor |               |                   |
|---------------------------|---------------|-------------------|
| Series                    | Configuration | Size (in sq. ft.) |
| 1                         | 3B+2T         | 983               |
| 2                         | 2B+2T         | 848               |
| 3                         | 3B+2T         | 983               |
| 4                         | 3B+2T         | 983               |

| Tower Plan - Typical (1st to 3rd Floor) |               |                   |
|-----------------------------------------|---------------|-------------------|
| Series                                  | Configuration | Size (in sq. ft.) |
| 1                                       | 3B+2T         | 1062              |
| 2                                       | 3B+2T         | 1062              |
| 3                                       | 3B+2T         | 1062              |
| 4                                       | 3B+2T         | 1062              |

### Unit Plans

At Freedom by Provident, our architects have put a lot of thought in creating a good floor plan which enhances your life by maximizing space, natural light and ventilation.

2 BHK + 2 Toilet - Ground Floor Super Built-up Area 848 sq. ft.

3 BHK + 2 Toilet - Typical Super Built-up Area 1062 sq. ft.

3 BHK + 2 Toilet - Ground Floor Super Built-up Area 983 sq. ft.

3 BHK Comfort