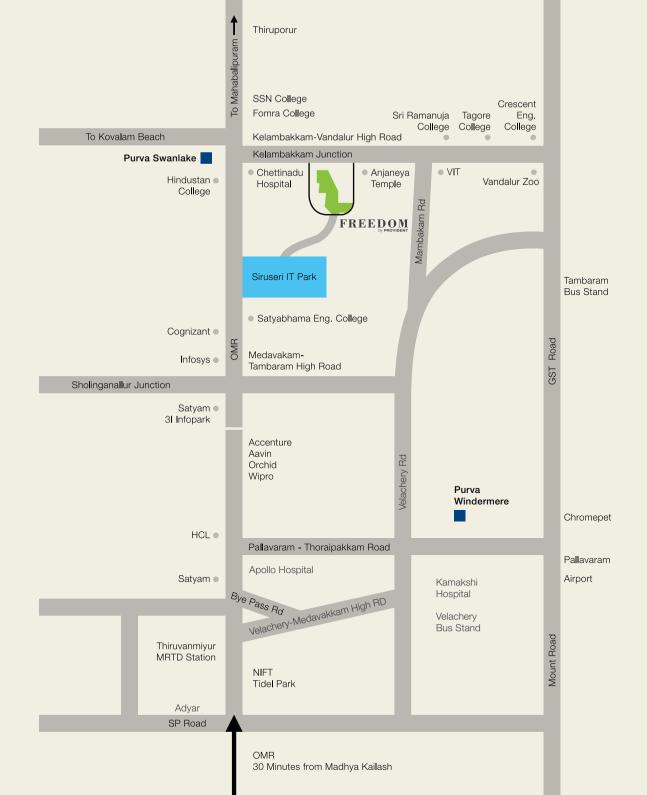

# Location Map

| Distance from Freedom by Provident to | In Kms |
|---------------------------------------|--------|
| Siruseri                              | 3      |
| Kelambakkam                           | 4      |
| VIT University                        | 7      |
| Kovalam                               | 9      |
| Navalur                               | 9      |
| Sholinganallur                        | 15     |
| Vandalur                              | 16     |
| Tambaram                              | 20     |
| Mahabalipuram                         | 28     |
| Madhyakailsh                          | 29     |
| Airport                               | 30     |