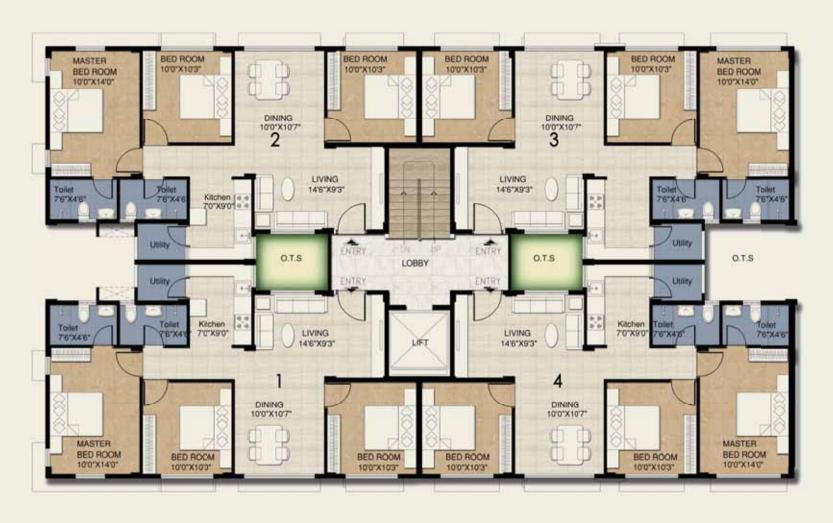

# Category - Ground Floor

# Category - 1st to 3rd Floor

| Tower Plan - Ground Floor |               |                   |
|---------------------------|---------------|-------------------|
| Series                    | Configuration | Size (in sq. ft.) |
| 1                         | 3B+2T         | 983               |
| 2                         | 2B+2T         | 848               |
| 3                         | 3B+2T         | 983               |
| 4                         | 3B+2T         | 983               |

| Tower Plan - Typical (1st to 3rd Floor) |               |                   |
|-----------------------------------------|---------------|-------------------|
| Series                                  | Configuration | Size (in sq. ft.) |
| 1                                       | 3B+2T         | 1062              |
| 2                                       | 3B+2T         | 1062              |
| 3                                       | 3B+2T         | 1062              |
| 4                                       | 3B+2T         | 1062              |

### Unit Plans

At Freedom by Provident, our architects have put a lot of thought in creating a good floor plan which enhances your life by maximizing space, natural light and ventilation.

2 BHK + 2 Toilet - Ground Floor Super Built-up Area 848 sq. ft.

3 BHK + 2 Toilet - Typical Super Built-up Area 1062 sq. ft.

3 BHK + 2 Toilet - Ground Floor Super Built-up Area 983 sq. ft.

3 BHK Comfort