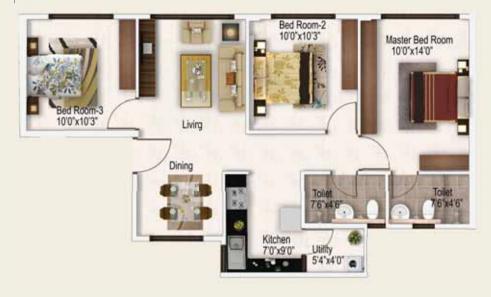

3 BHK + 2 Toilet - Typical Super Built-up Area 1062 sq. ft.

3 BHK + 2 Toilet - Ground Floor Super Built-up Area 983 sq. ft.

3 BHK Comfort