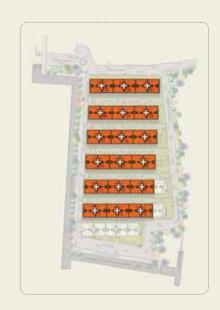

+2T         | 983               |
| 2                         | 2B+2T         | 848               |
| 3                         | 3B+2T         | 983               |
| 4                         | 3B+2T         | 983               |







| Tower Plan - Typical (1st to 3rd Floor) |               |                   |
|-----------------------------------------|---------------|-------------------|
| Series                                  | Configuration | Size (in sq. ft.) |
| 1                                       | 3B+2T         | 1062              |
| 2                                       | 3B+2T         | 1062              |
| 3                                       | 3B+2T         | 1062              |
| 4                                       | 3B+2T         | 1062              |







| Tower Plan - Ground Floor             |       |     |  |
|---------------------------------------|-------|-----|--|
| Series Configuration Size (in sq. ft. |       |     |  |
| 1                                     | 3B+2T | 983 |  |
| 2                                     | 2B+2T | 848 |  |
| 3                                     | 3B+2T | 983 |  |
| 4                                     | 3B+2T | 983 |  |







| Tower Plan - Typical (1st to 3rd Floor) |               |                   |
|-----------------------------------------|---------------|-------------------|
| Series                                  | Configuration | Size (in sq. ft.) |
| 1                                       | 3B+2T         | 1062              |
| 2                                       | 3B+2T