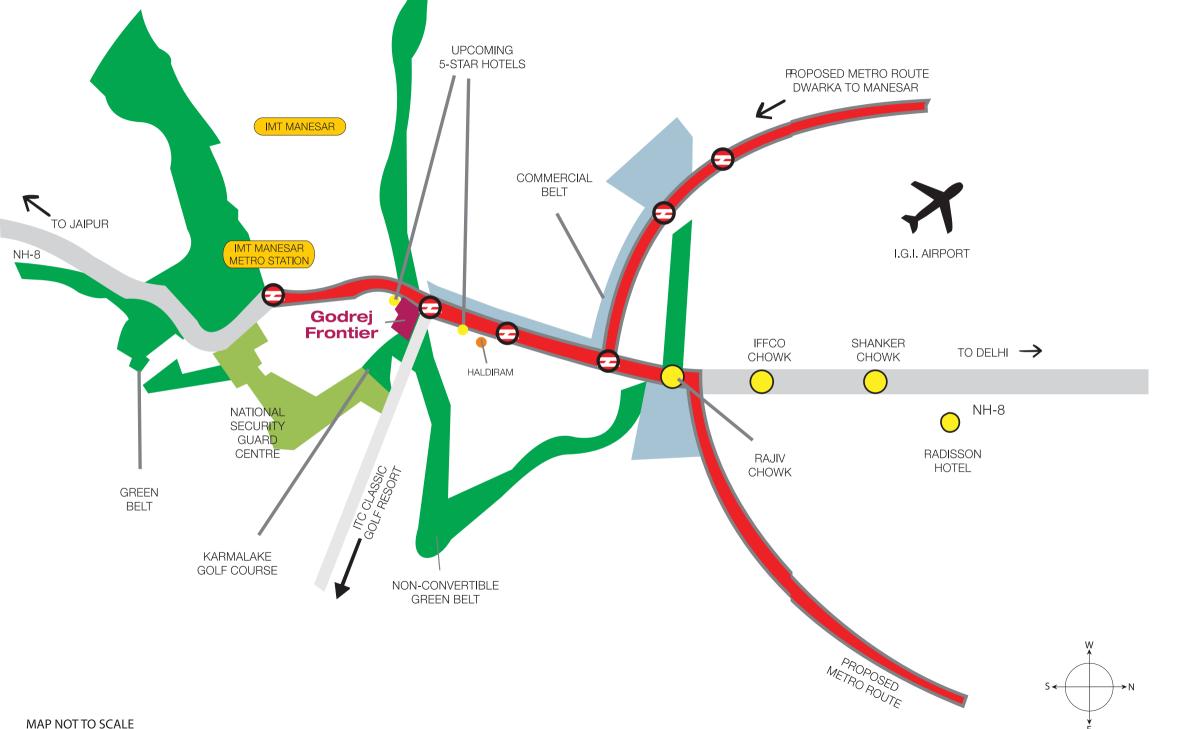

### STRATEGIC LOCATION

Godrej Frontier is one of the very few properties located right on the Delhi-Jaipur National Highway 8. This makes travel extremely convenient.

Moreover, the lush green belt beautifying the stretch between the highway and the service road will help keep the environment clean.

Godrej Frontier is in close proximity to various schools, hospitals and the proposed Metro station. Furthermore, three 5-star hotels are coming up within a 2 km radius.

Also, Godrej Frontier is just 30 minutes drive from the Indira Gandhi International Airport (IGI), a smooth 45 minutes drive from Connaught Place and a convenient 5 minutes drive from the famous Haldiram Restaurant. So, once you're in Godrej Frontier, travelling anywhere is easy.