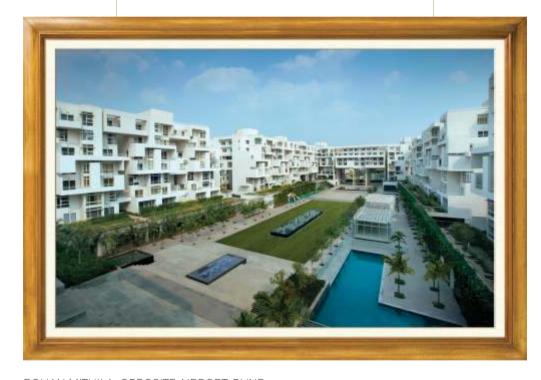

- Grand entrance lobby
- Landscaped garden with innovative features designed by International architecture firm
- Swimming pool with deck
- Wading pool
- Jacuzzi
- Club house with a well-equipped gymnasium and indoor games
- Badminton court
- Squash court
- Children play area
- Guest rooms