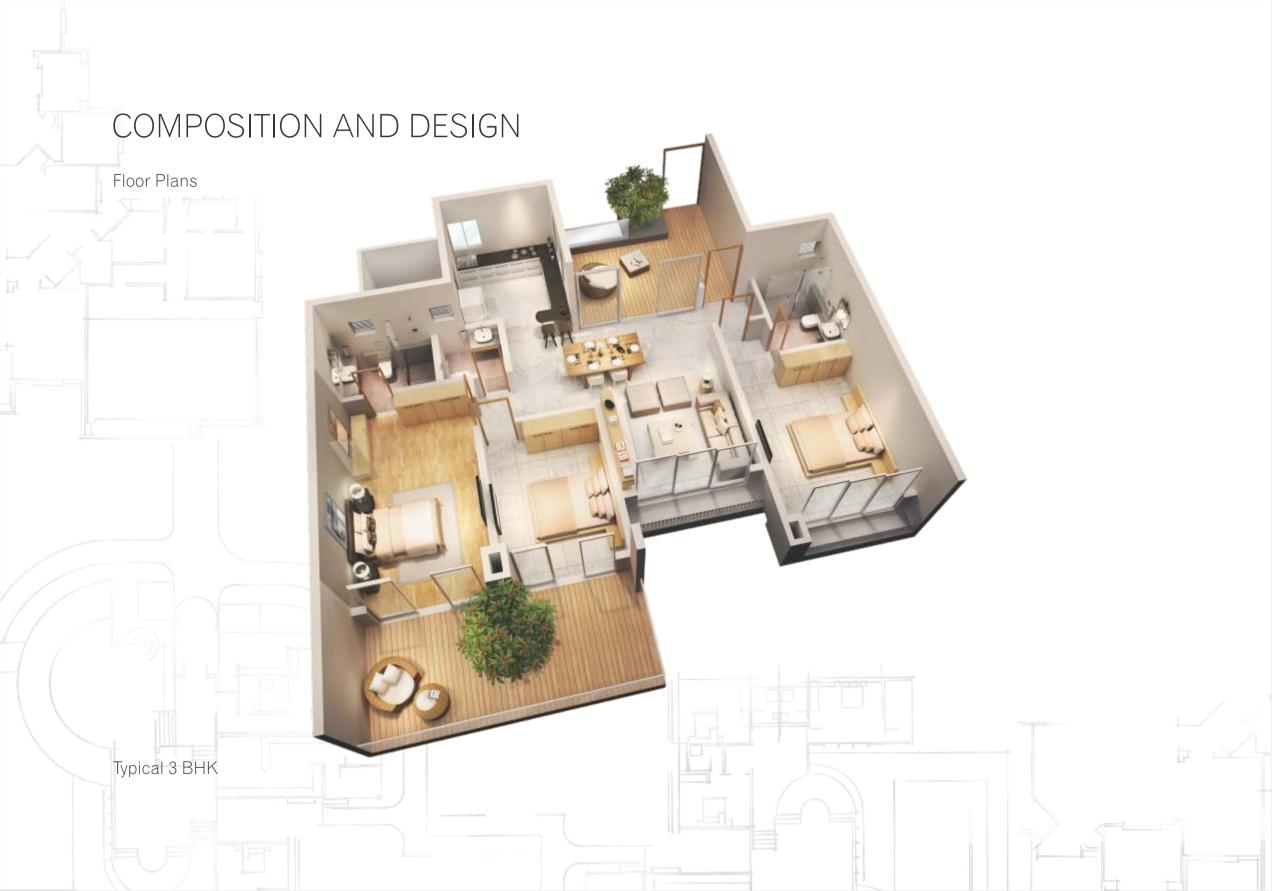

#### FLOORING

- Marble flooring in living, dining & kitchen
- Laminated wooden flooring in one bedroom
- Vitrified tiles flooring for rest of the house
- Matt-finish ceramic tile flooring for terrace

#### KITCHEN

- Kitchen platform with granite top
- Stainless steel / fibre single bowl sink with drain board

#### **BATHROOMS**

• Ceramic tile dado up to 7ft height

- Repute make sanitary ware & CP fittings
- Shower enclosure in one restroom and glass partition in others

#### UTILITY

- Ceramic tile for floor and dado up to 3 ft. height
- Inlet outlet provision for washing machine

#### ELECTRICAL

- TV and telephone points in living room and all bedrooms
- AC points in all bedrooms
- Earth leakage circuit breaker

#### **DOORS & WINDOWS**

- Elegant main door
- Moulded HDF skin internal doors
- Premium quality fixtures & fittings
- Powder coated / anodized aluminium windows and terrace doors

#### INTERNAL PAINT

• Acrylic oil - bound distemper