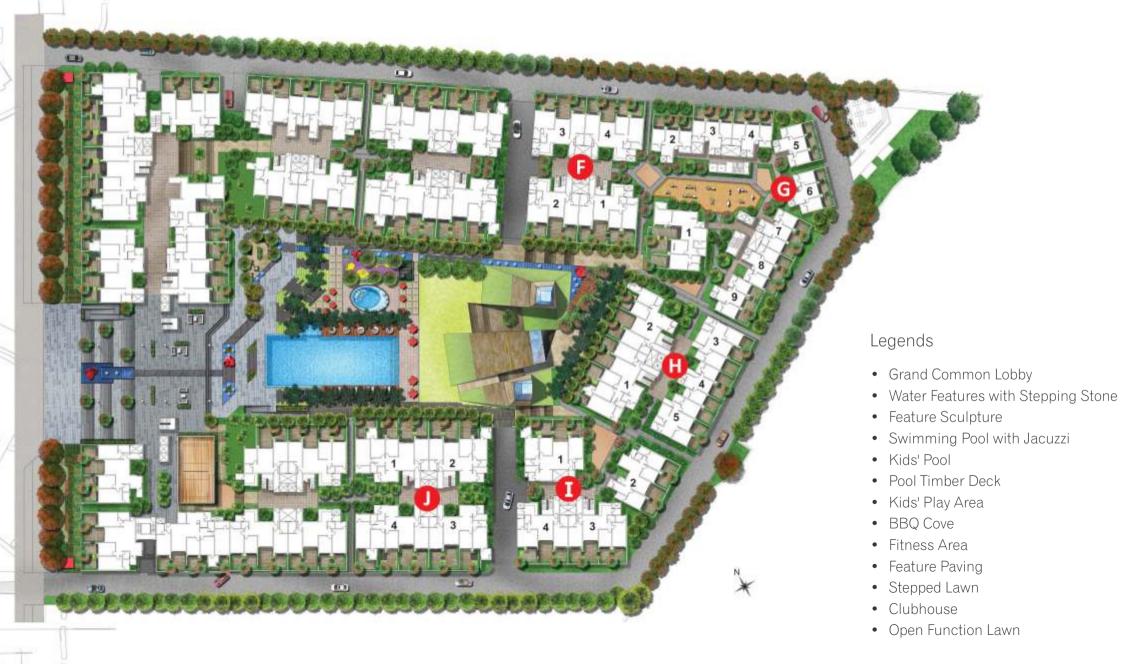

with granite top
- Stainless steel / fibre single bowl sink with drain board

#### **BATHROOMS**

• Ceramic tile dado up to 7ft height

- Repute make sanitary ware & CP fittings
- Shower enclosure in one restroom and glass partition in others

#### UTILITY

- Ceramic tile for floor and dado up to 3 ft. height
- Inlet outlet provision for washing machine

#### ELECTRICAL

- TV and telephone points in living room and all bedrooms
- AC points in all bedrooms
- Earth leakage circuit breaker

#### **DOORS & WINDOWS**

- Elegant main door
- Moulded HDF skin internal doors
- Premium quality fixtures & fittings
- Powder coated / anodized aluminium windows and terrace doors

#### INTERNAL PAINT

• Acrylic oil - bound distemper









# CANVASSING THE AREA

Layout Plan - A sketch of the campus.









## ABOUT THE ARTIST

Rohan Builders started in 1993 as a modest yet strong, consistent, multi-faceted, multi-disciplinary organisation, committed to customer satisfaction. Be it a residential or commercial construction, we have always banked on innovation, teamwork, a high degree of technical excellence and maintaining the highest standards of business practice.

### Some highlights of Rohan

- An enviable track record of completing 97% of our projects on time.
- An experienced technical team comprising more than 1000 professionals.
- 140 landmark projects, from Himachal to Tamil Nadu, Meghalaya to Gujarat.
- Over 8 million sq. ft. of residential projects.
- A diversified group, with operations in civil engineering, real estate development, infrastructure, logistics, agriculture an