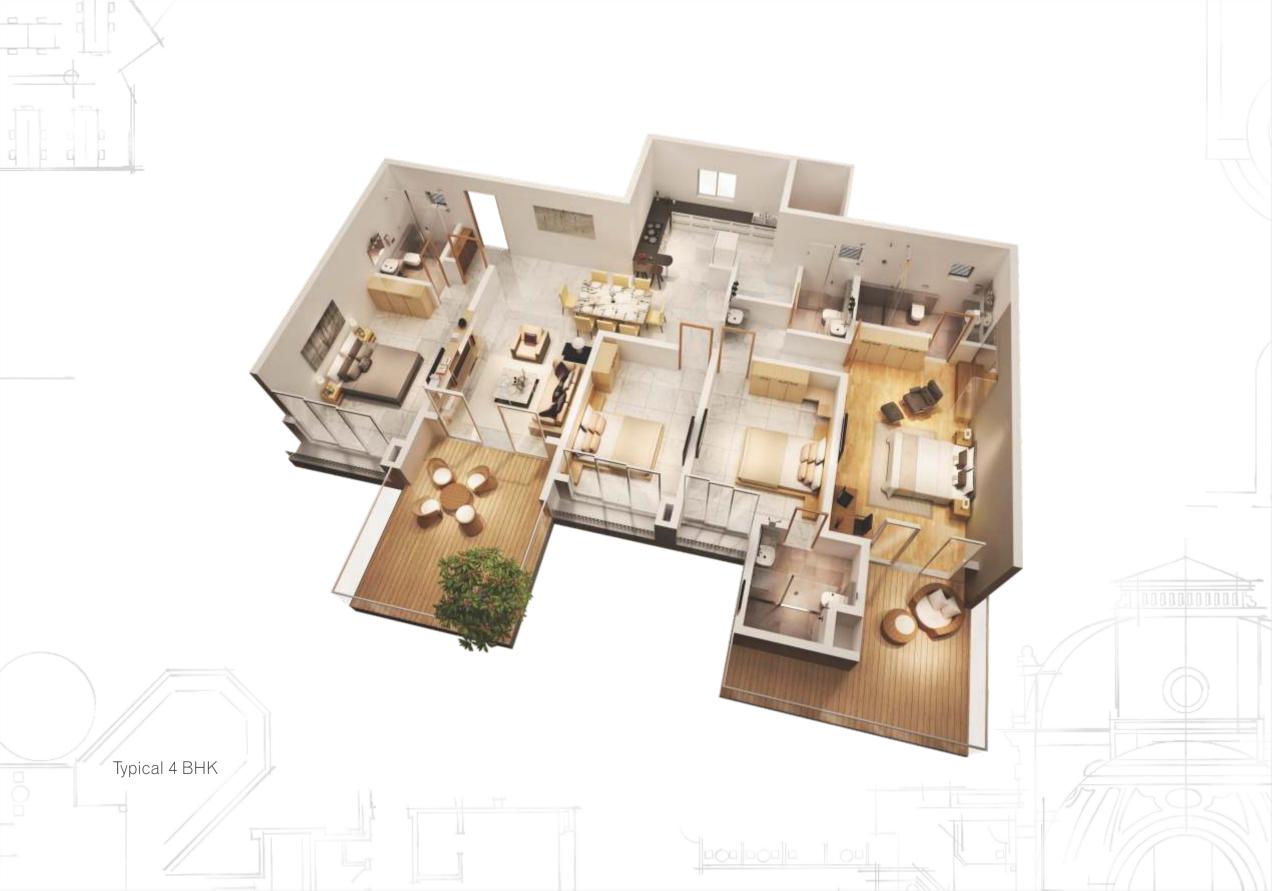

#### FLOORING

- Marble flooring in living, dining & kitchen
- Laminated wooden flooring in one bedroom
- Vitrified tiles flooring for rest of the house
- Matt-finish ceramic tile flooring for terrace

#### KITCHEN

- Kitchen platform with granite top
- Stainless steel / fibre single bowl sink with drain board

#### **BATHROOMS**

• Ceramic tile dado up to 7ft height

- Repute make sanitary ware & CP fittings
- Shower enclosure in one restroom and glass partition in others

#### UTILITY

- Ceramic tile for floor and dado up to 3 ft. height
- Inlet outlet provision for washing machine

#### ELECTRICAL

- TV and telephone points in living room and all bedrooms
- AC points in all bedrooms
- Earth leakage circuit breaker

#### **DOORS & WINDOWS**

- Elegant main door
- Moulded HDF skin internal doors
- Premium quality fixtures & fittings
- Powder coated / anodized aluminium windows and terrace doors

#### INTERNAL PAINT

• Acrylic oil - bound distemper