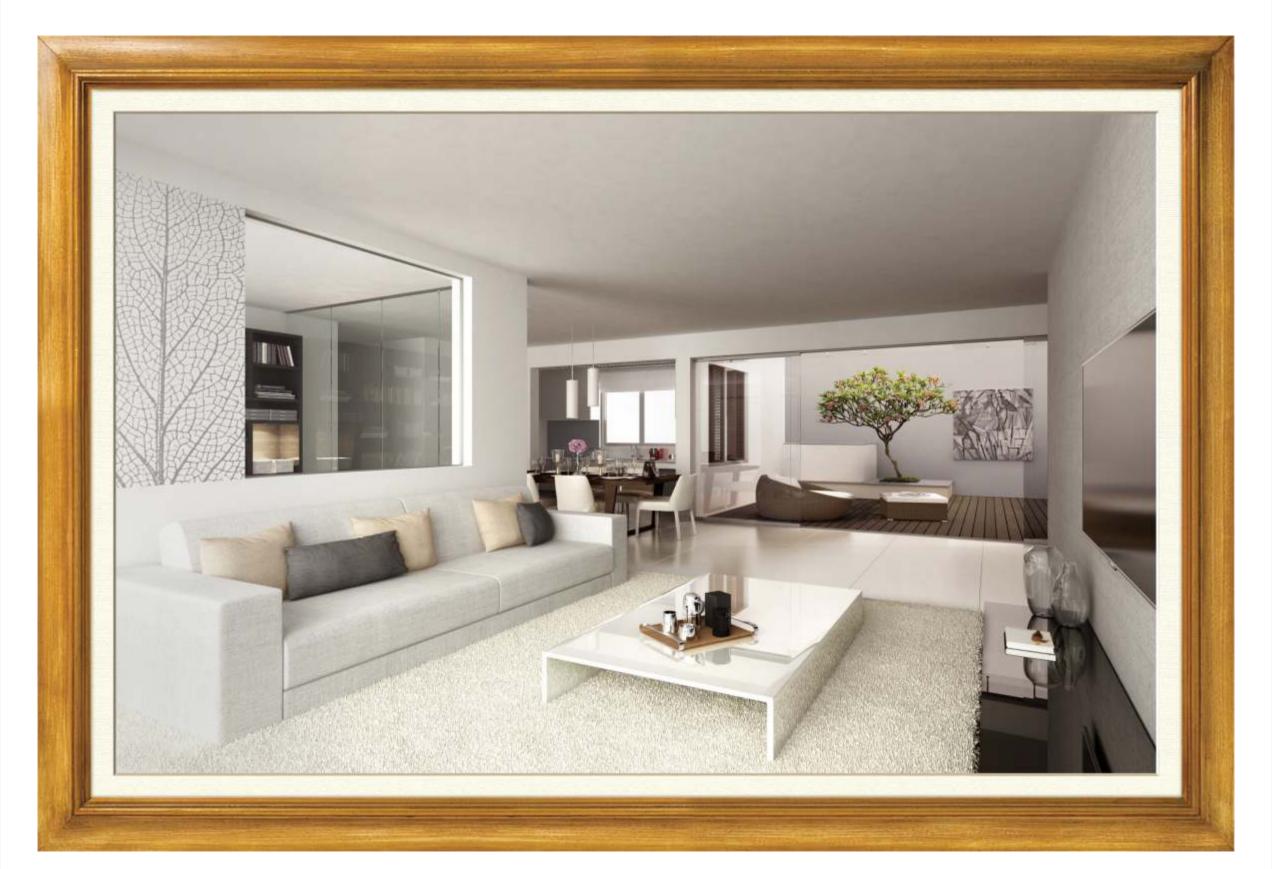

### **Project Specifications**

Here at Rohan Kritika, your home is not just beautiful from the outside.

#### FLOORING

- Marble flooring in living, dining & kitchen
- Laminated wooden flooring in one bedroom
- Vitrified tiles flooring for rest of the house
- Matt-finish ceramic tile flooring for terrace

#### KITCHEN

- Kitchen platform with granite top
- Stainless steel / fibre single bowl sink with drain board

#### **BATHROOMS**

• Ceramic tile dado up to 7ft height

- Repute make sanitary ware & CP fittings
- Shower enclosure in one restroom and glass partition in others

#### UTILITY

- Ceramic tile for floor and dado up to 3 ft. height
- Inlet outlet provision for washing machine

#### ELECTRICAL

- TV and telephone points in living room and all bedrooms
- AC points in all bedrooms
- Earth leakage circuit breaker

#### **DOORS & WINDOWS**

- Elegant main door
- Moulded HDF skin internal doors
- Premium quality fixtures & fittings
- Powder coated / anodized aluminium windows and terrace doors

#### INTERNAL PAINT

• Acrylic oil - bound distemper