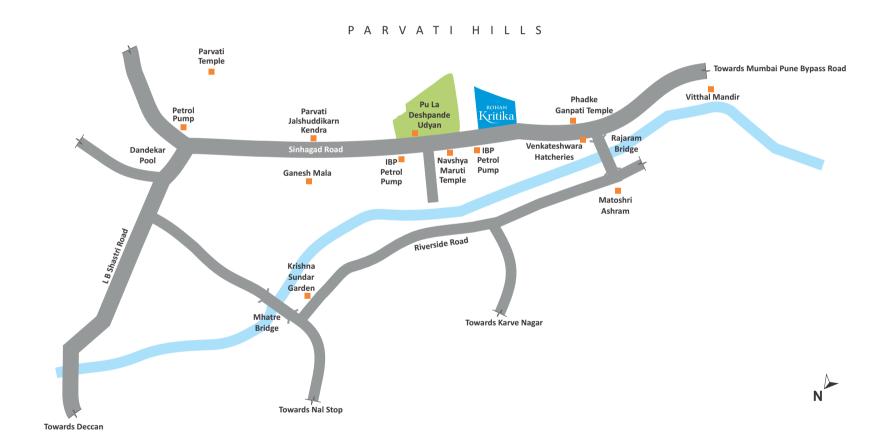

# WHERE THE ART IS

Location Map

Pune Office -

Pradeep Chambers, 813, Bhandarkar Institute Road,

Pune - 411 004 Ph: 020-41404140

Bangalore Office -

#1201, 1st Floor, Divya Shakti, 100 Ft Road, Indiranagar,

Bangalore - 560 038 Ph: 080-25203520/21/22