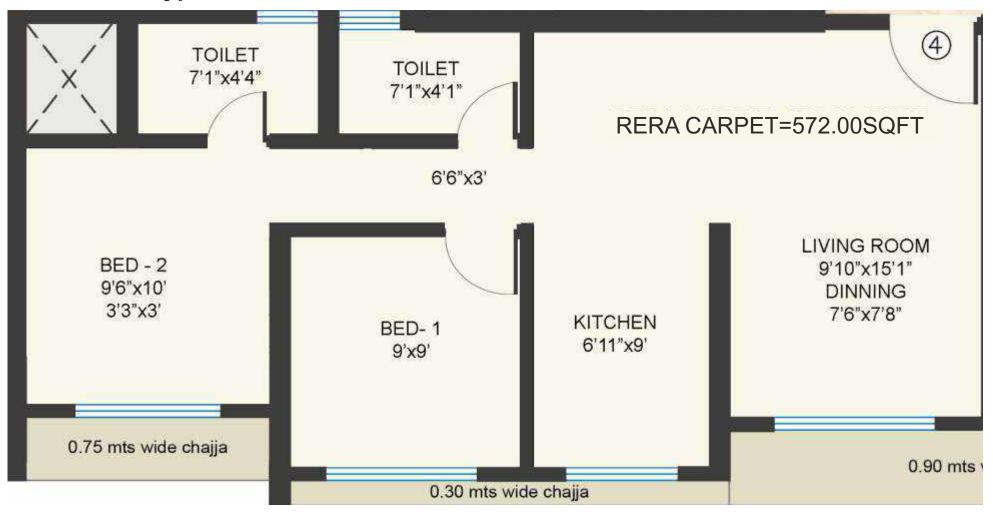

#### 2 BHK - 572 Typical Unit Plan

### 'A' - Wing TYPICAL FLOOR PLAN

3RD TO 6TH; 8TH TO 14TH AND 15TH FLOOR