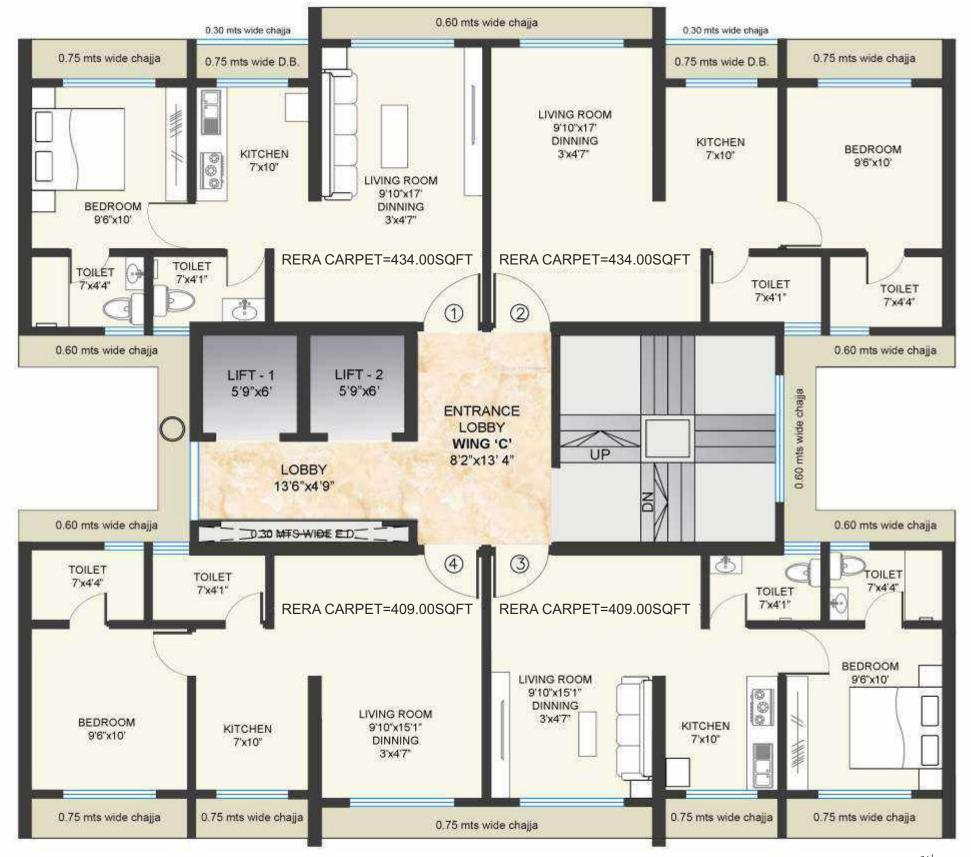

#### 1 BHK - 409 Typical Unit Plan

'B & C' - Wing TYPICAL FLOOR PLAN 3RD TO 6TH; 8TH TO 14TH AND 15TH FLOOR  $s \xrightarrow{W}_{\mathcal{E}} \mathcal{N}$ 

### 1 BHK - 434 Typical Unit Plan

'B & C' - Wing TYPICAL FLOOR PLAN 3RD TO 6TH; 8TH TO 14TH AND 15TH FLOOR  $s \xrightarrow{W}_{\mathcal{E}} \mathcal{N}$ 