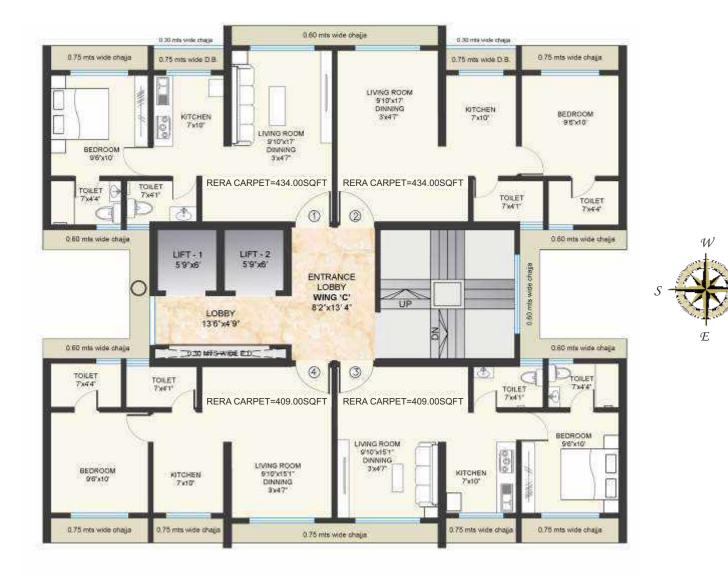

#### 1 BHK - 409 Typical Unit Plan

'B & C' - Wing TYPICAL FLOOR PLAN 3RD TO 6TH; 8TH TO 14TH AND 15TH FLOOR  $s \xrightarrow{W}_{\mathcal{E}} \mathcal{N}$ 

### 1 BHK - 434 Typical Unit Plan

'B & C' - Wing TYPICAL FLOOR PLAN 3RD TO 6TH; 8TH TO 14TH AND 15TH FLOOR  $s \xrightarrow{W}_{\mathcal{E}} \mathcal{N}$ 