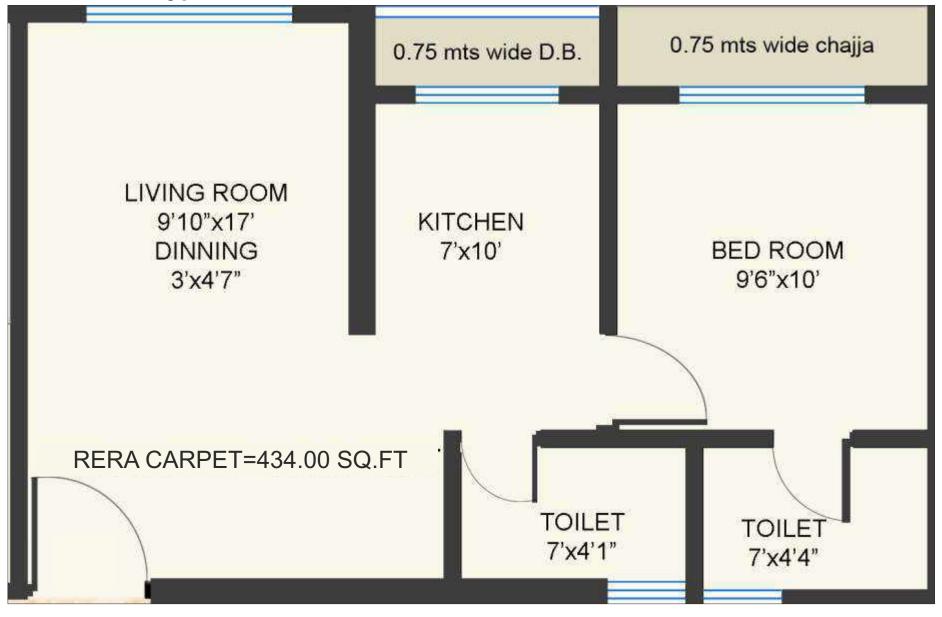

### 1 BHK - 434 Typical Unit Plan

'B & C' - Wing TYPICAL FLOOR PLAN 3RD TO 6TH; 8TH TO 14TH AND 15TH FLOOR  $s \xrightarrow{W}_{\mathcal{E}} \mathcal{N}$ 