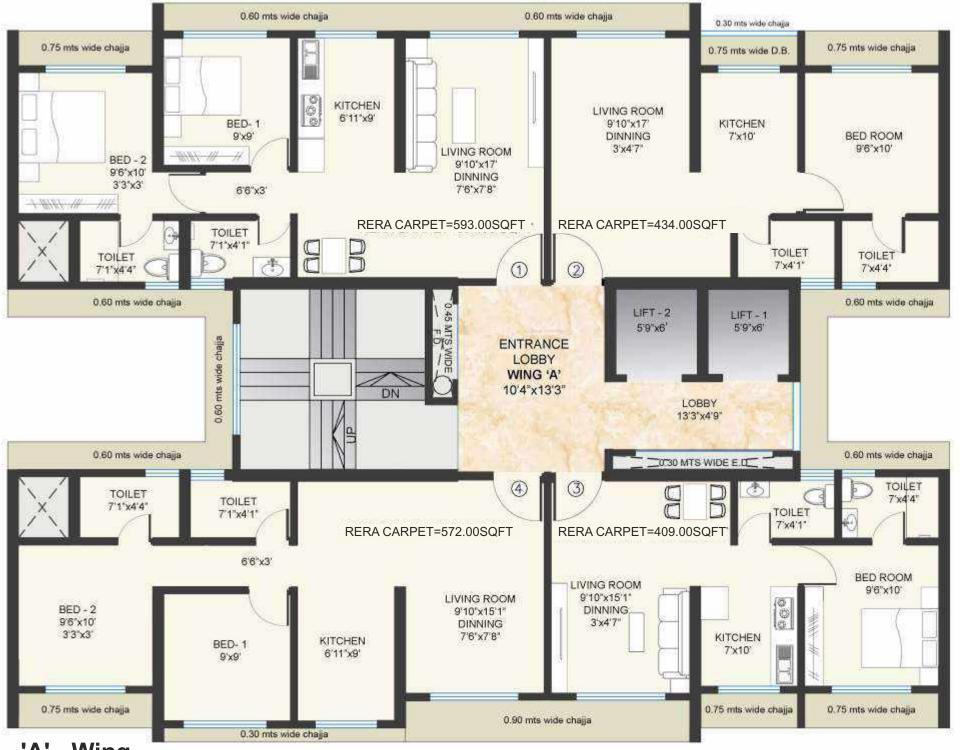

### 'A' - Wing TYPICAL FLOOR PLAN

3RD TO 6TH; 8TH TO 14TH AND 15TH FLOOR

### TYPICAL FLOOR PLAN

3RD TO 6TH; 8TH TO 14TH AND 15TH FLOOR