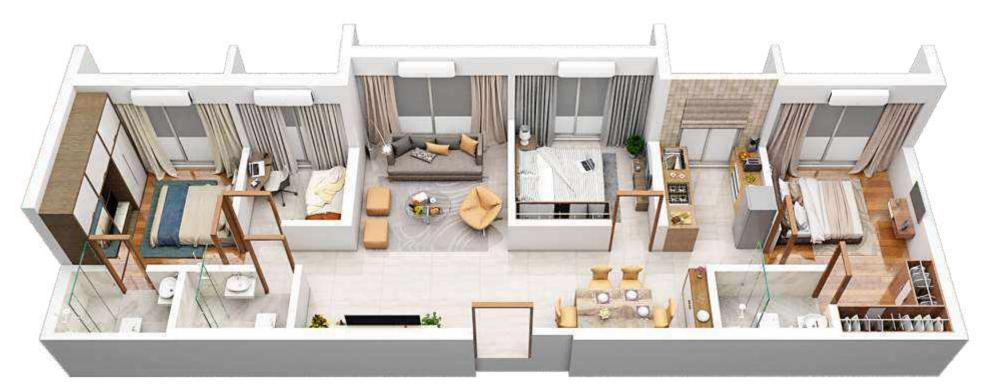

# Premium 2 BHK Artistic View

#### 2 BHK - 572 Typical Unit Plan

### 'A' - Wing TYPICAL FLOOR PLAN

3RD TO 6TH; 8TH TO 14TH AND 15TH FLOOR