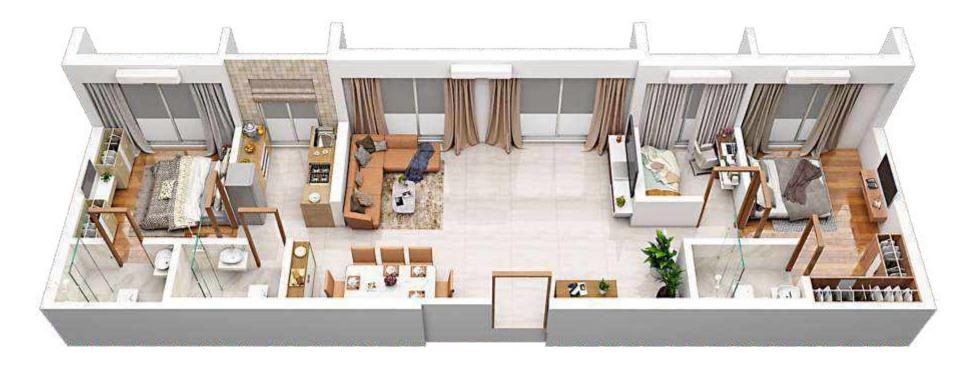

# Premium 1 BHK Artistic View

#### 1 BHK - 409 Typical Unit Plan

'B & C' - Wing TYPICAL FLOOR PLAN 3RD TO 6TH; 8TH TO 14TH AND 15TH FLOOR  $s \xrightarrow{W}_{\mathcal{E}} \mathcal{N}$ 