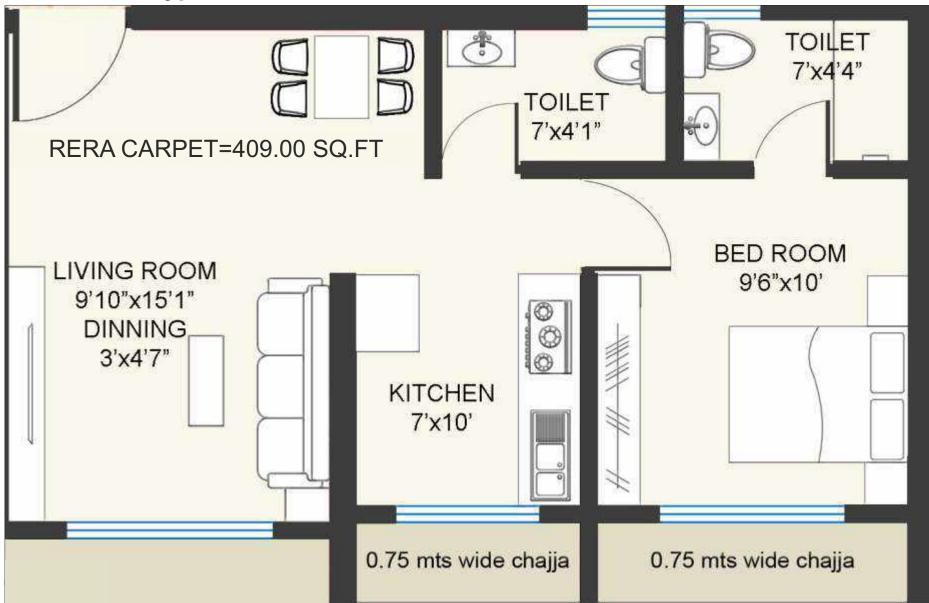

#### 1 BHK - 409 Typical Unit Plan

'B & C' - Wing TYPICAL FLOOR PLAN 3RD TO 6TH; 8TH TO 14TH AND 15TH FLOOR  $s \xrightarrow{W}_{\mathcal{E}} \mathcal{N}$ 