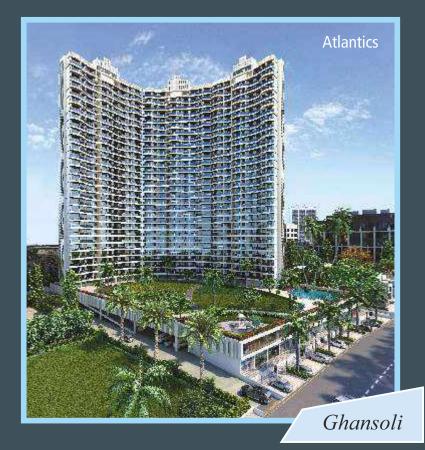

### **Completed Project**

Atlantis Ghansoli is spread over 2.64 acres of land. It's has 65% of open space for free air. This project has total of 3 towers of 34 floors. Gives best amenities to you which are like gymnasium, swimming pool, clubhouse with all facilities is available kids play area.