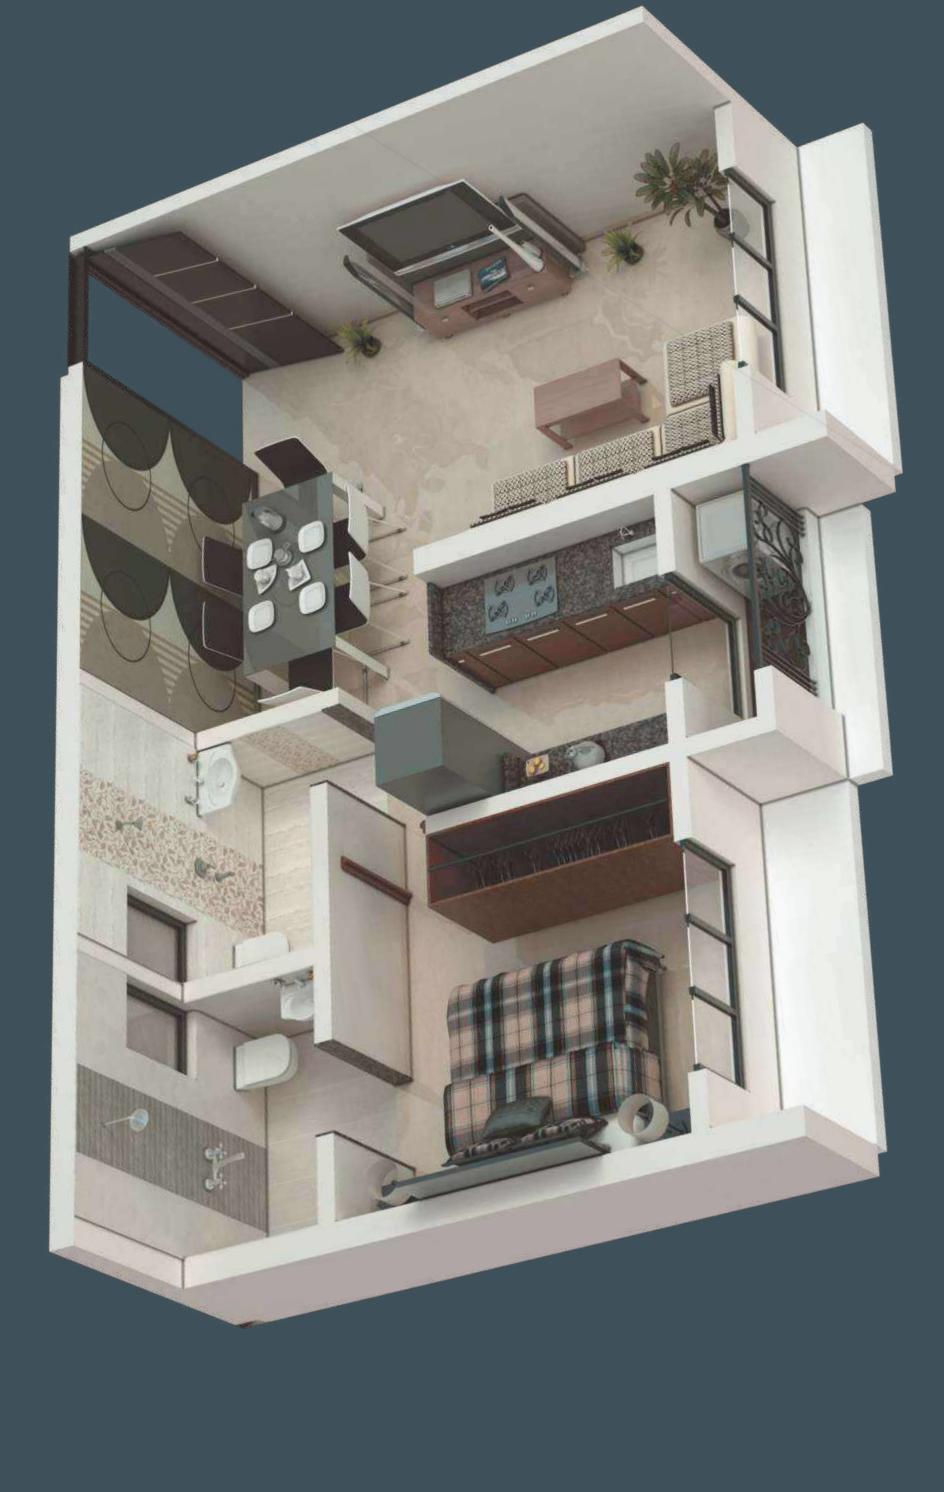

# Premium 1 BHK Artistic View

#### 1 BHK - 409 Typical Unit Plan

'B & C' - Wing TYPICAL FLOOR PLAN 3RD TO 6TH; 8TH TO 14TH AND 15TH FLOOR  $s \xrightarrow{W}_{\mathcal{E}} \mathcal{N}$ 