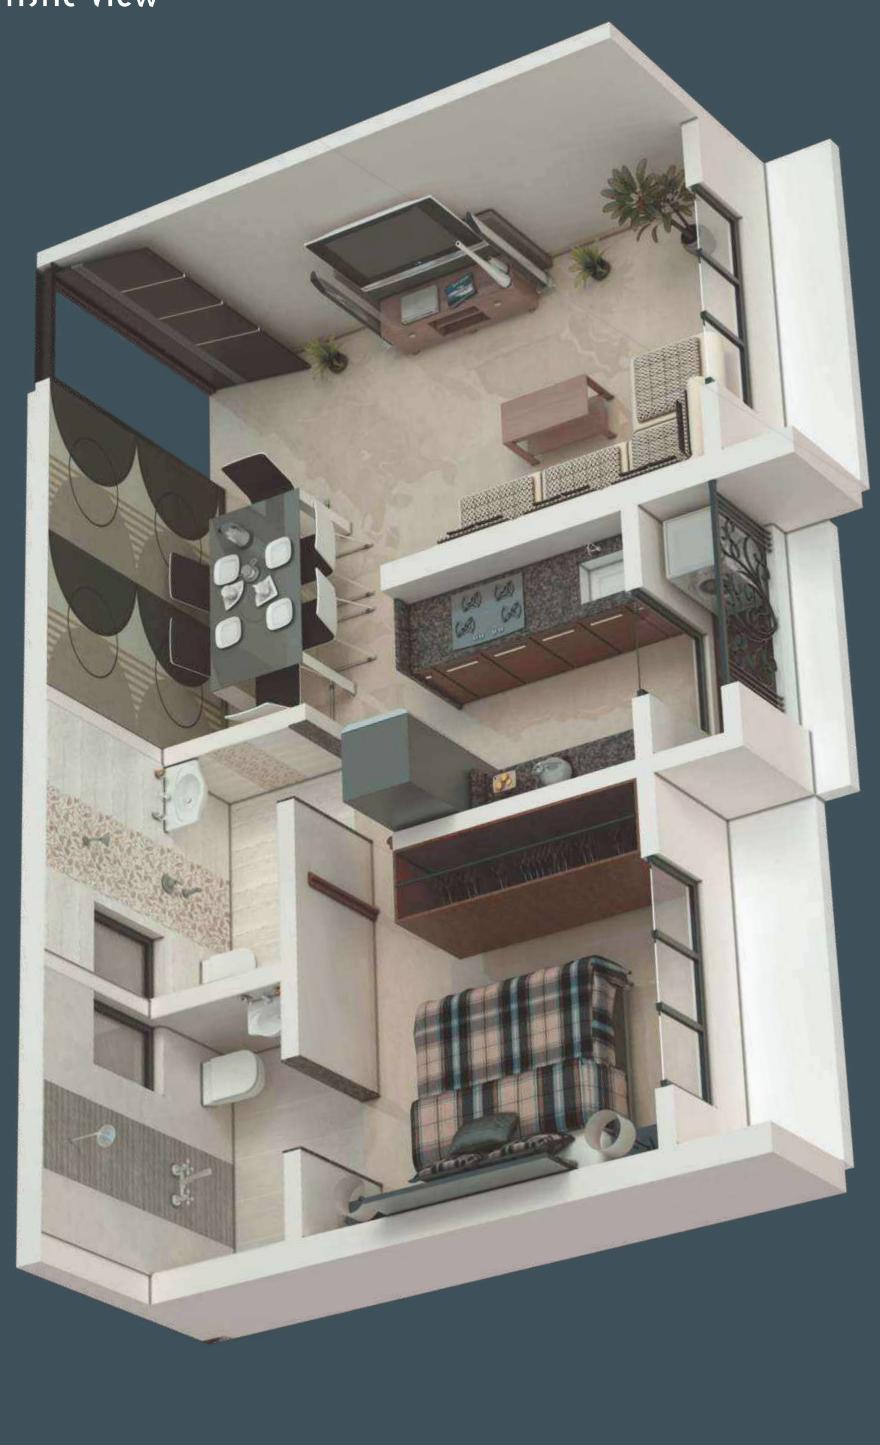

# Premium 1 BHK Artistic View

#### 1 BHK - 409 Typical Unit Plan

'B & C' - Wing TYPICAL FLOOR PLAN 3RD TO 6TH; 8TH TO 14TH AND 15TH FLOOR  $s \xrightarrow{W}_{\mathcal{E}} \mathcal{N}$ 