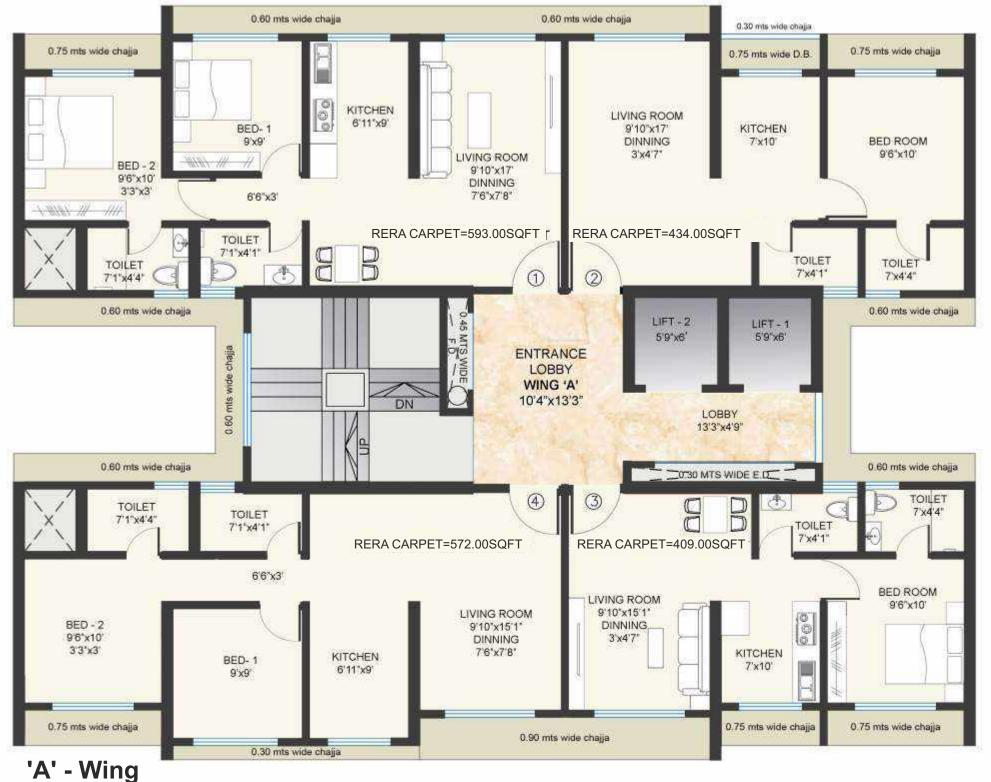

### 'A' - Wing TYPICAL FLOOR PLAN

3RD TO 6TH; 8TH TO 14TH AND 15TH FLOOR

### TYPICAL FLOOR PLAN

3RD TO 6TH; 8TH TO 14TH AND 15TH FLOOR