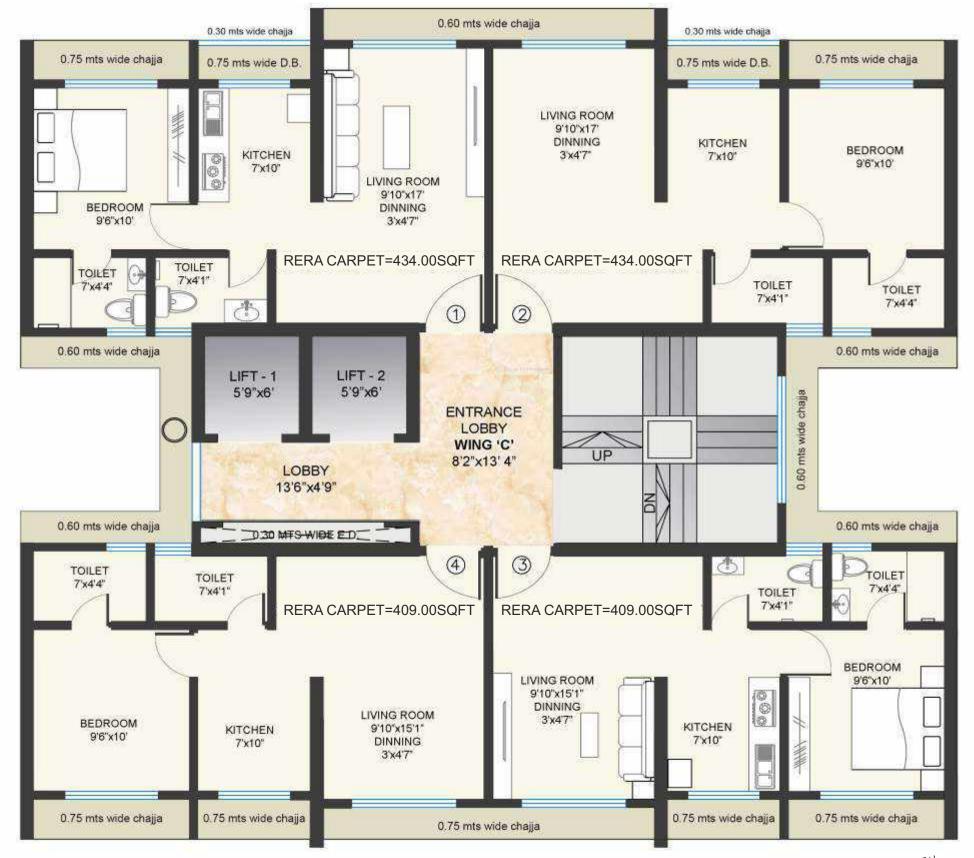

#### 1 BHK - 409 Typical Unit Plan

'B & C' - Wing TYPICAL FLOOR PLAN 3RD TO 6TH; 8TH TO 14TH AND 15TH FLOOR  $s \xrightarrow{W}_{\mathcal{E}} \mathcal{N}$ 

### 1 BHK - 434 Typical Unit Plan

'B & C' - Wing TYPICAL FLOOR PLAN 3RD TO 6TH; 8TH TO 14TH AND 15TH FLOOR  $s \xrightarrow{W}_{\mathcal{E}} \mathcal{N}$ 