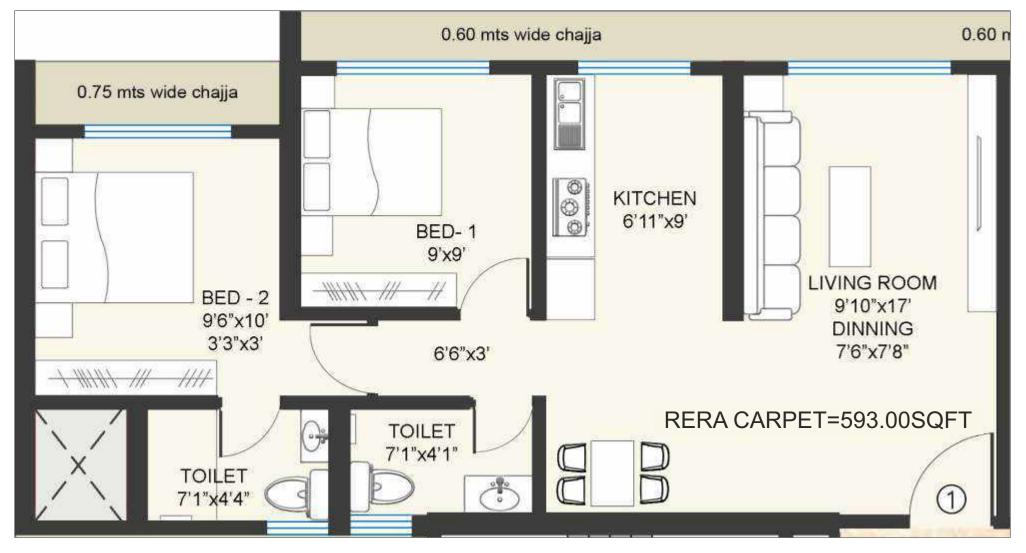

### 2 BHK - 593 Typical Unit Plan

### TYPICAL FLOOR PLAN

3RD TO 6TH; 8TH TO 14TH AND 15TH FLOOR