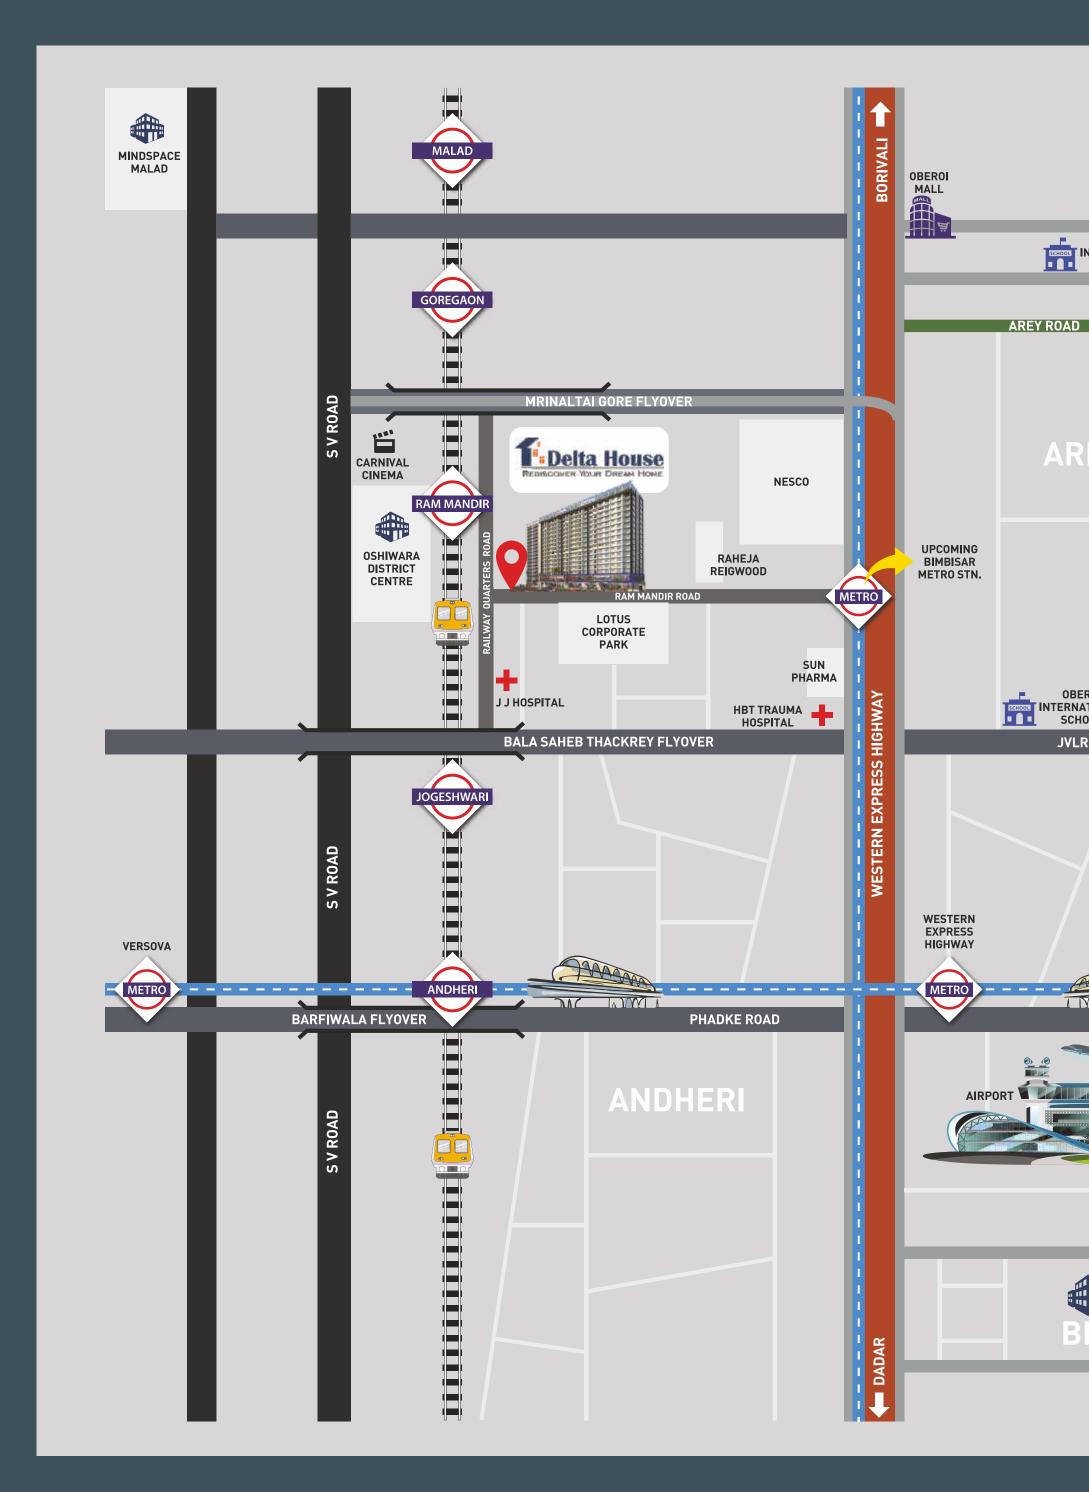

# LOCATION ADVANTAGE

Western Express Highway - 2 Mins

Rammandir Railway Station - 5 Mins

💂 Jogeshwari Railway Station - 10 Mins

Upcoming Metro Station - 2 Mins

Reference WEH Metro station - 10 Mins

Airport - 15 Mins

nesco - 5 Mins

HUB Mall - 5 Mins

🕂 Thackeray Troma Hospital - 5 Mins

Deroi Internation School - 10 Mins

🌐 Oshiwara District Centre - 10 Mins

🏶 Mindspace Malad - 20 Mins

SEEPZ - 20 Mins

BKC - 20 Mins

### LIFESTYLE CENTRES

| Mc Donald            | 5 Min.  |
|----------------------|---------|
| Hub Mall             | 5 Min.  |
| Oberoi Mall          | 10 Min. |
| Starbucks            | 10 Min. |
| Goregaon Film Studio | 10 Min. |
| DMart                | 12 Min. |
| Big Bazaar           | 15 Min. |
| Inorbit Mall         | 20 Min. |
| Infinity Mall        | 20 Min. |

| Thackeray Hospital           | 5 Min.  |
|------------------------------|---------|
| Sai Sparsh Hospital          | 5 Min.  |
| SVR Hospital                 | 9 Min.  |
| Medicare Hospital            | 15 Min. |
| Aggarwal Eye Hospital        | 15 Min. |
| Hiranandani Hospital         | 17 Min. |
| Brahmakumari Hospital        | 18 Min. |
| Gokuldham Medical Centre     | 20 Min. |
| Life Line Medicare Hospital  | 20 Min. |
| Kokilaben Dhirubhai Hospital | 20 Min. |
| Lilavati Hospital            | 20 Min. |

#### TRANSPORT CENTRES

| Kangaroo Kids Preschool     | 8 Min.  |
|-----------------------------|---------|
| JK Public School            | 8 Min.  |
| St. John Universal School   | 8 Min.  |
| Little Angel Playgroup      | 10 Min. |
| Oberoi International School | 10 Min. |
| The Tree House              | 11 Min. |
| Pushpam Playgroup           | 14 Min. |
| Ryan International School   | 20 Min. |
| Goenka Group of Schools     | 20 Min. |

| Proposed Metro Station     | 2 Min.  |
|----------------------------|---------|
| Western Express Highway    | 2 Min.  |
| Ram Mandir Railway Station | 5 Min.  |
| Majas Bus Depot            | 7 Min.  |
| Jogeshwari Railway Station | 10 Min. |
| Goregaon Railway Station   | 10 Min. |
| Domestic Airport           | 14 Min. |
| International Airport      | 16 Min. |