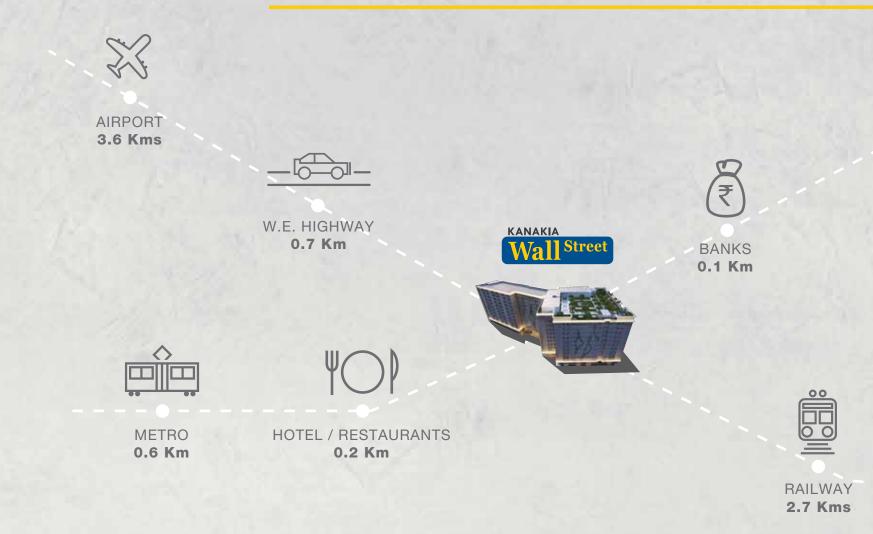

# It's not an office space. It's an opportunity space.

Perfect location. New-age amenities. Smart infrastructure. And the dependable Kanakia name. Kanakia Wall Street has everything an ideal investment has. The metro line has given a welcome respite from the traffic woes, making Andheri (E) one of the comfortable places to commute.

- Prominent Industries Pharma, FMCG, IT, logistics & BFSI
- MNCs like (HUL, P&G, etc.) are Headquartered in Andheri (E)
- Andheri (E) is well connected to various parts of Mumbai via road and rail
- 8 out of 13 stations on the Versova-Ghatkopar Metro line fall in Andheri (E)
- Both the domestic and international airports are easily accessible

# Andheri has a new attitude. Kanakia Wall Street.

Andheri has many companies who have set up their base here. The comfortable access from western and central parts of Mumbai and proximity from the airport and residential zones make Andheri East, an ideal base for business. Kanakia Wall Street is located in the best part of Andheri, giving you an advantage within an advantage.

### Connectivity