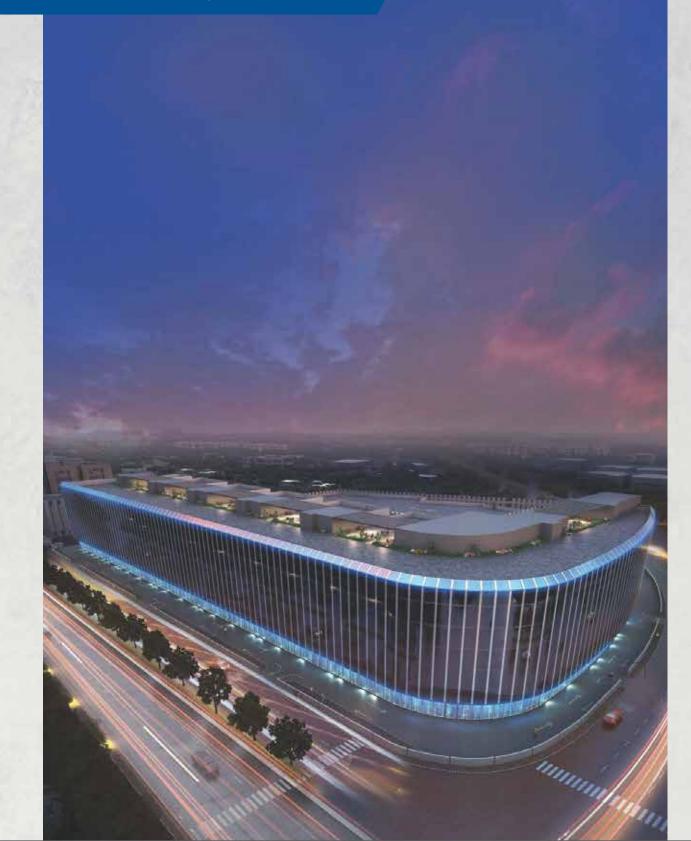

# KANAKIA 215 ATRIUM

Andheri (E)

215 Atrium is an aesthetically designed corporate office building of approx. 3,00,000 sq. ft. and also includes a 300 key four star hotel (Courtyard Marriott) within the same complex. It is an ideal destination for corporates to house themselves here due to its strategic location and efficient design systems.