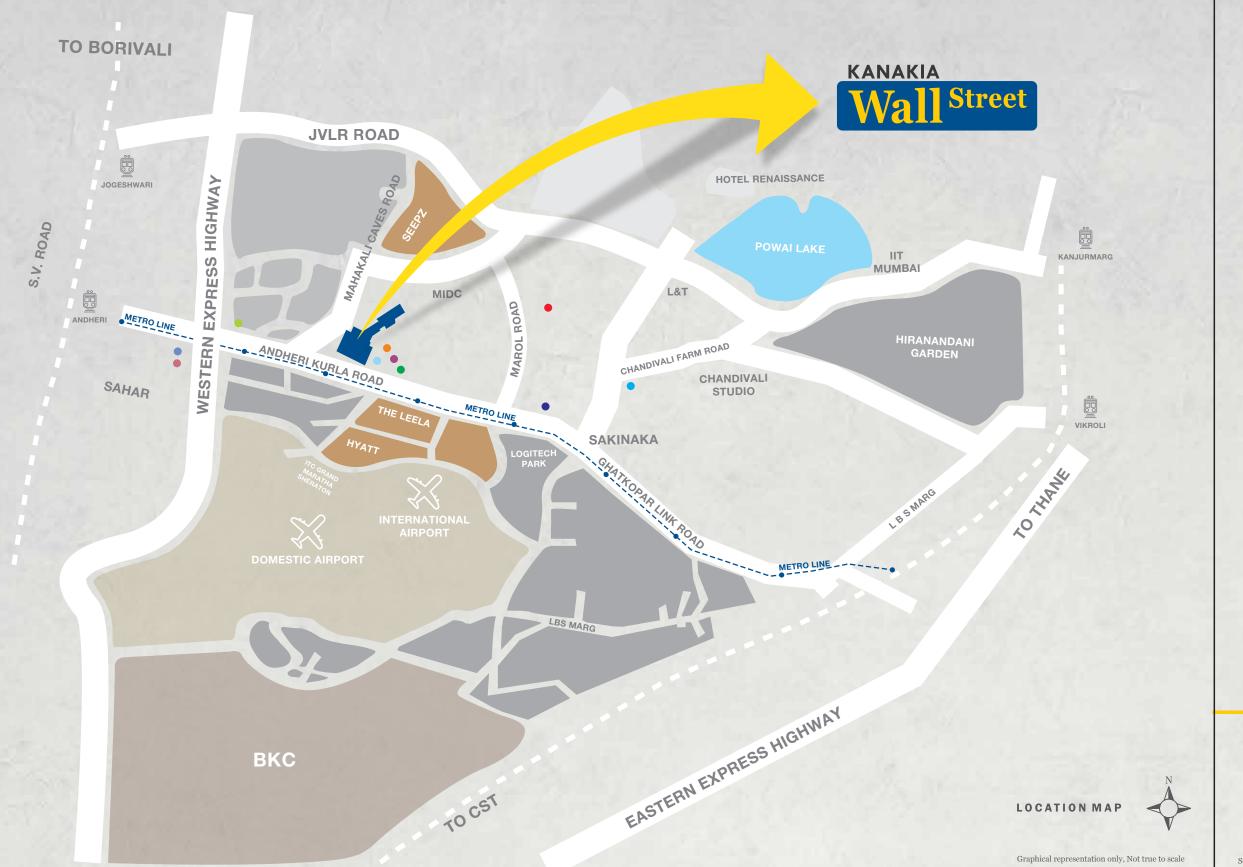

# It's not an office space. It's an opportunity space.

Perfect location. New-age amenities. Smart infrastructure. And the dependable Kanakia name. Kanakia Wall Street has everything an ideal investment has. The metro line has given a welcome respite from the traffic woes, making Andheri (E) one of the comfortable places to commute.

- Prominent Industries Pharma, FMCG, IT, logistics & BFSI
- MNCs like (HUL, P&G, etc.) are Headquartered in Andheri (E)
- Andheri (E) is well connected to various parts of Mumbai via road and rail
- 8 out of 13 stations on the Versova-Ghatkopar Metro line fall in Andheri (E)
- Both the domestic and international airports are easily accessible

# Andheri has a new attitude. Kanakia Wall Street.

Andheri has many companies who have set up their base here. The comfortable access from western and central parts of Mumbai and proximity from the airport and residential zones make Andheri East, an ideal base for business. Kanakia Wall Street is located in the best part of Andheri, giving you an advantage within an advantage.

### Connectivity