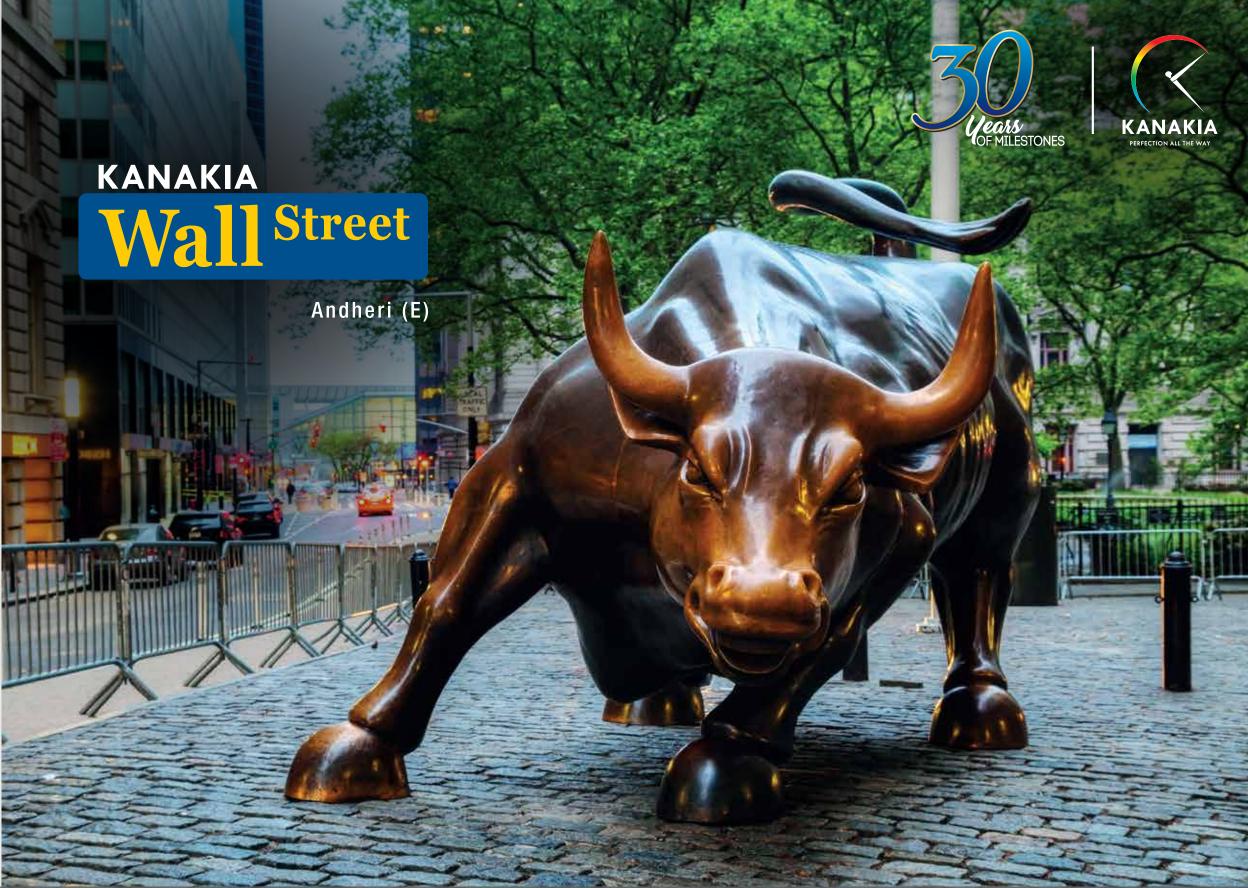

# Length measures in kilometres. Impact measured in trillions.

Wall Street, 1.1 km in length. The impact, however spans the globe. It would not be an exaggeration to say that the world takes a cue from here. Companies are benchmarked on how Wall Street perceives them. Corporate reputations are made or broken on their performance on Wall Street.

Wall Street is dotted with iconic corporate buildings but none as famous as The Bull. The Charging Bull, which is sometimes referred to as the Wall Street Bull or the Bowling Green Bull, is a symbol of aggressive financial optimism and prosperity, leaning back on its haunches and with its head lowered as if ready to charge. It suggests the energy, strength, and unpredictability of the stock market.