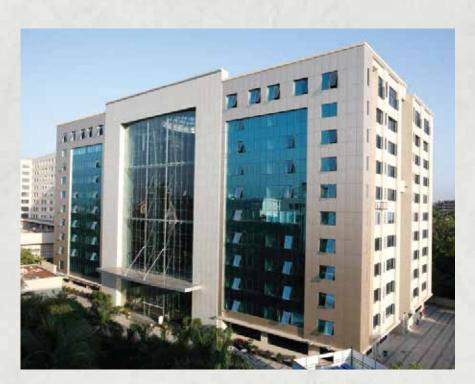

# KANAKIA 215 ATRIUM

Andheri (E)

215 Atrium is an aesthetically designed corporate office building of approx. 3,00,000 sq. ft. and also includes a 300 key four star hotel (Courtyard Marriott) within the same complex. It is an ideal destination for corporates to house themselves here due to its strategic location and efficient design systems.