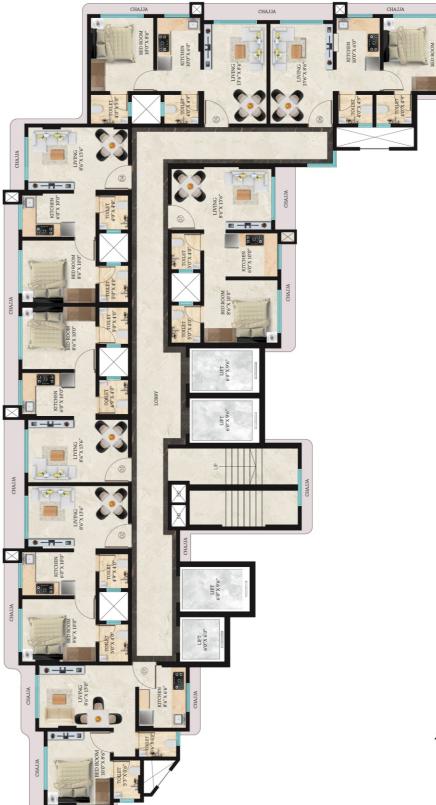

m a distinctive range of 1BHK apartments. AMAAN HEIGHTS is located at the prime location of Jogeshwari (W), Every inch of the luxurious residential project gives you a feeling of luxury space and a capability to always deliver more.

Jogeshwari is one of the most functional suburbs of Mumbai. Choice of the rich and famous celebrities from all walks of life, it is home to heritage structures, top educational institutes, world class medical facilities and exclusive retail outlets. Carving a unique identity with its elevation, Shraddha Construction every apartment at AMAAN HEIGHTS with a perfect setting for home that comes from aspirations.



## **ISOMETRIC VIEW**





- Optimized Space Design with Minimum Space Wastage
- 2 Bathrooms Master & Common

## **TYPICAL FLOOR**



#### S. V. ROAD





All the images are artistic and for representational purpose only.

### **AMENITIES**



### • GENERAL AMENITIES

High Speed Elevators
One Time Anti-termite Treatment To The Foundation

### • **PLAT FEATURES**

Vitrified Tile Flooring
Acrylic Or Similar Quality Paint On Internal Walls
Anodised Aluminium Sliding Windows With Ms Grill
Telephone & Cable T.V. Points In Living Room
A.C Points in Living & Bedroom
Provision For Internet In Bedroom

### • XITCHEN FEATURES

Vitrified Tiles Flooring
Granite Platform With Stainless Steel Sink And Drain Board
Additional Granite Service Platform
Exhaust Fan
Provision For Water Purifier

#### • SATHROOM FEATURES

Vitrified Tiles Flooring
Designer Tiled Dado Upto Door Height
Superior Quality Sanitary & Cp Fittings
Concealed Plumbing
Storage Water Hea