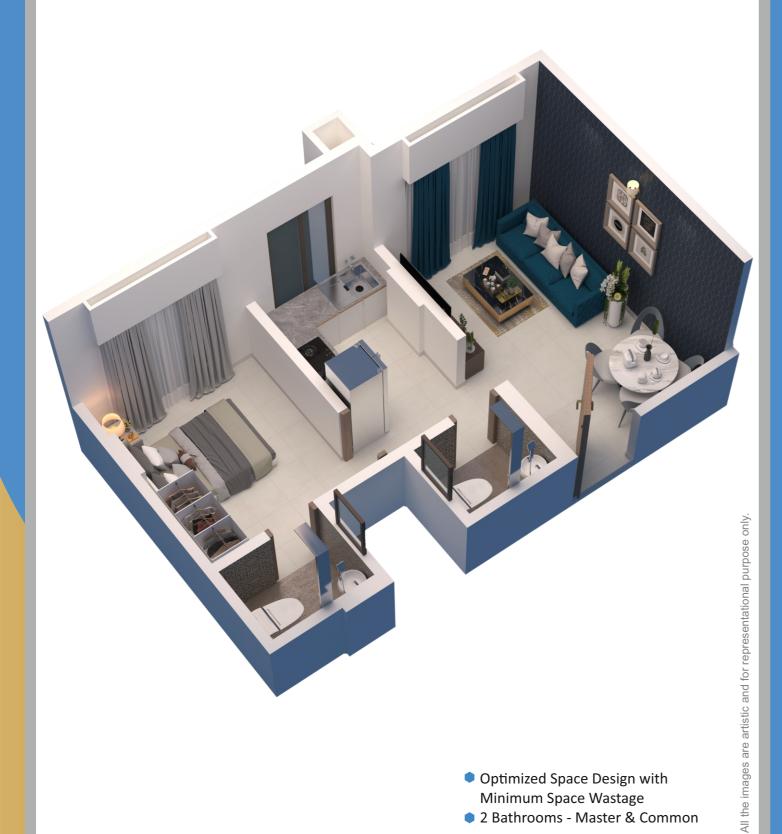

## **ISOMETRIC VIEW**

- Optimized Space Design with Minimum Space Wastage
- 2 Bathrooms Master & Common