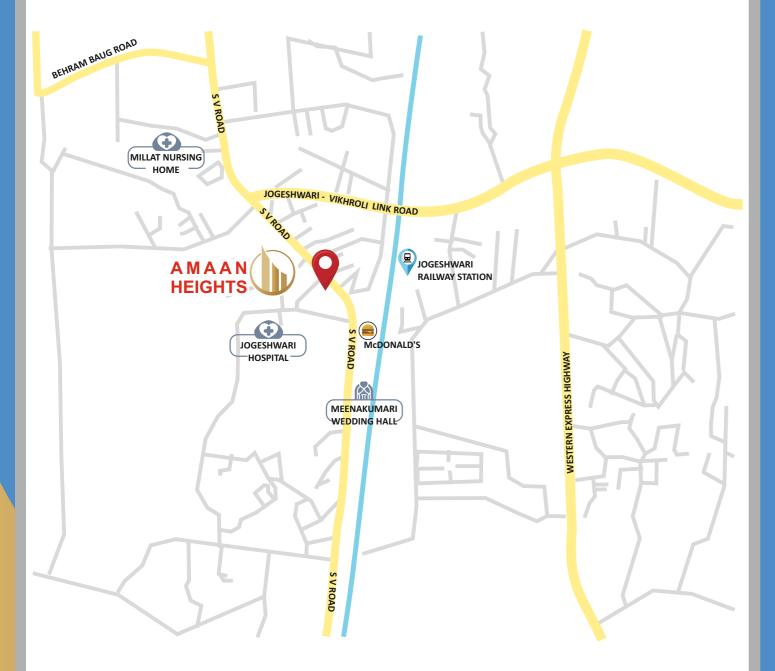

## LOCATION

## **LOCATION & CONNECTIVITY**

Western Express Highway

Proposed Metro Station

Andheri Metro Station

International / Domestic Airport

Cafe & Restaurants

Entertainment & Leisure

Cinema