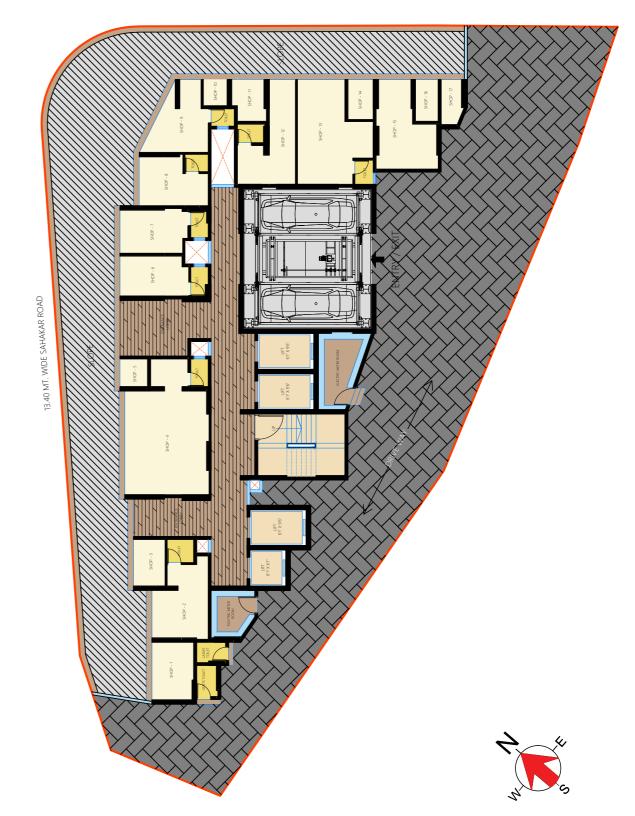

## **TYPICAL FLOOR**

# **GROUND FLOOR LAYOUT**

27.45 MT. WIDE S.V. ROAD

images are artistic and for representational purpose or