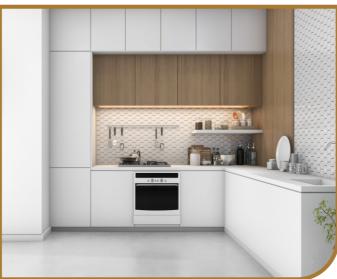

### • XITCHEN FEATURES

Vitrified Tiles Flooring
Granite Platform With Stainless Steel Sink And Drain Board
Additional Granite Service Platform
Exhaust Fan
Provision For Water Purifier