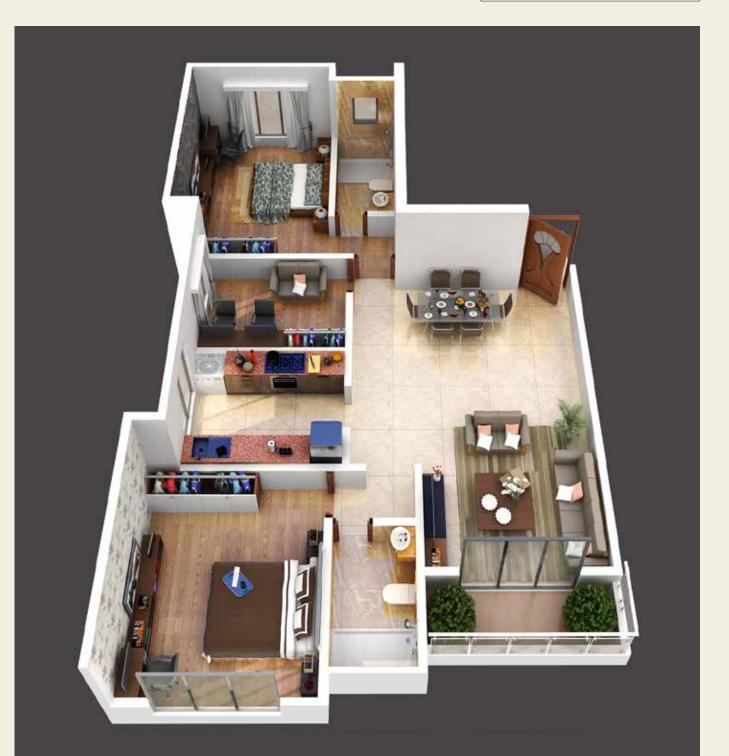

## 2.5 BHK

with Balcony

TYPICAL FLOOR PLAN

RERA Carpet Area = 885 Sq.Ft. Balcony Area = 38.50 Sq.Ft. NET Carpet Area: 923.50 Sq. Ft.

2 BHK

TYPICAL FLOOR PLAN