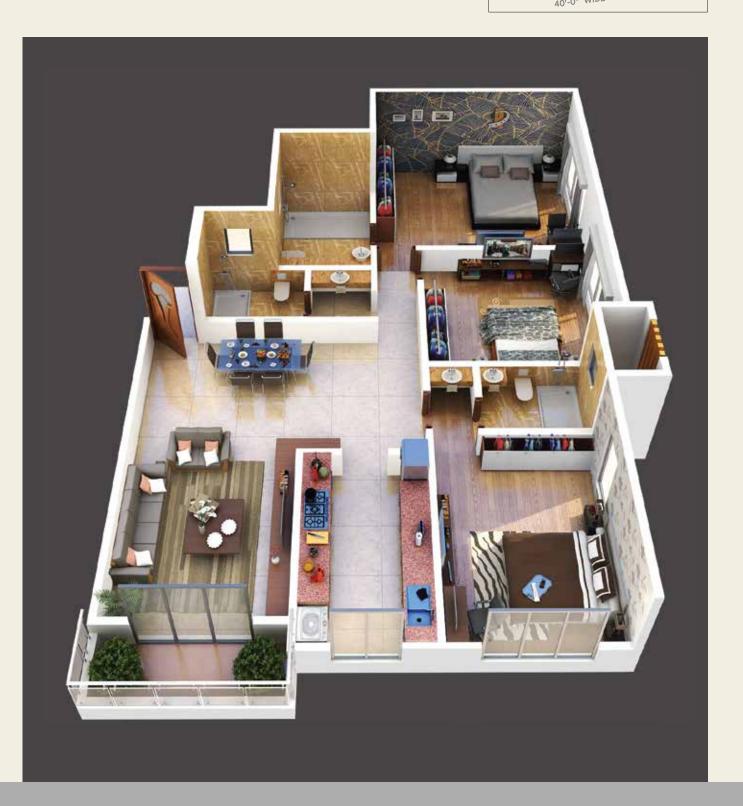

## 2.5 BHK

with Balcony

TYPICAL FLOOR PLAN

RERA Carpet Area = 885 Sq.Ft. Balcony Area = 38.50 Sq.Ft. NET Carpet Area: 923.50 Sq. Ft.

2 BHK

TYPICAL FLOOR PLAN