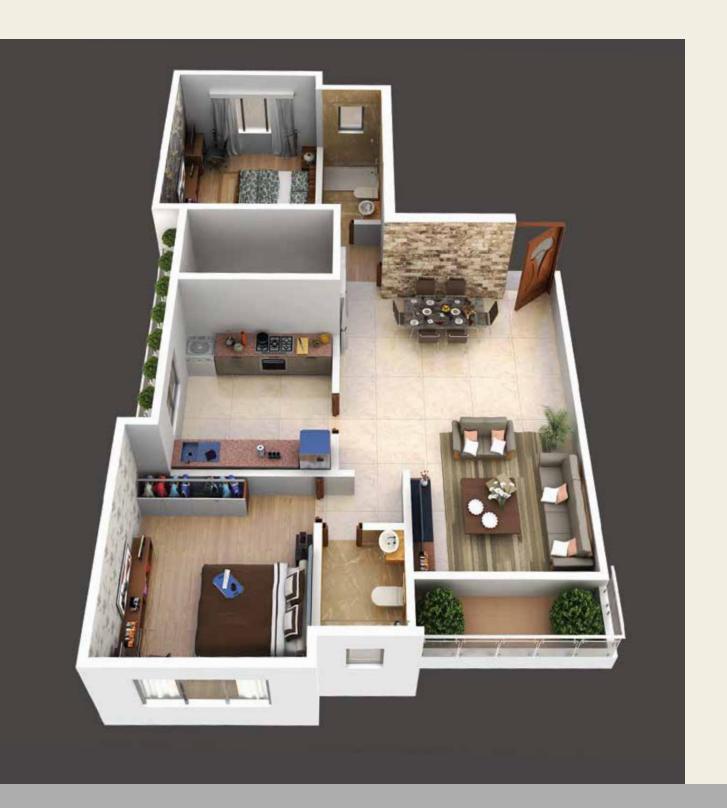

## 2.5 BHK

with Balcony

TYPICAL FLOOR PLAN

RERA Carpet Area = 885 Sq.Ft. Balcony Area = 38.50 Sq.Ft. NET Carpet Area: 923.50 Sq. Ft.

2 BHK

TYPICAL FLOOR PLAN