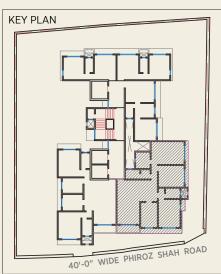

## 2.5 BHK

with Balcony

TYPICAL FLOOR PLAN

RERA Carpet Area = 885 Sq.Ft. Balcony Area = 38.50 Sq.Ft. NET Carpet Area: 923.50 Sq. Ft.

2 BHK

TYPICAL FLOOR PLAN