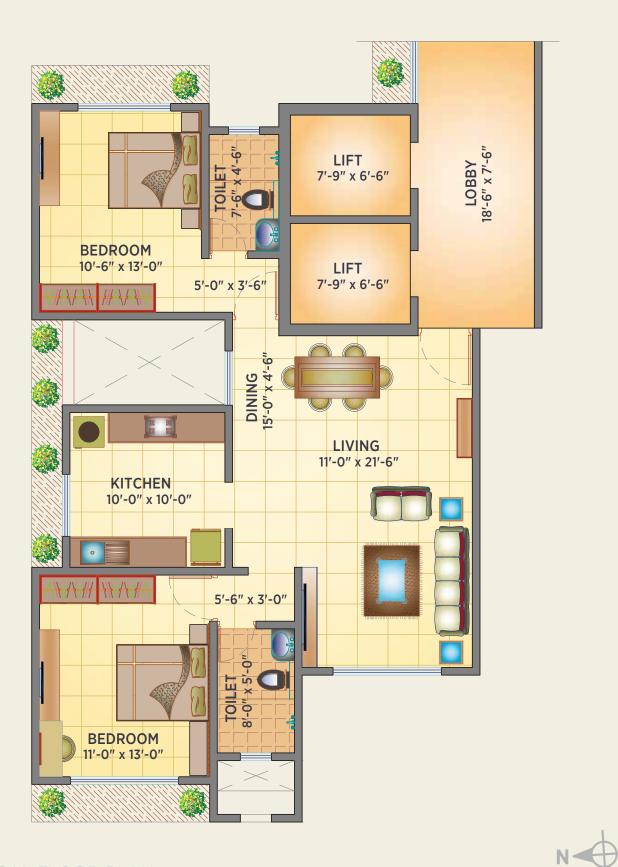

RERA Carpet Area = 1105.50 Sq.Ft. Balcony Area = 38.50 Sq.Ft. NET Carpet Area: 1144 Sq. Ft.

TYPICAL FLOOR PLAN

N

## 2.5 BHK

with Balcony

TYPICAL FLOOR PLAN

RERA Carpet Area = 885 Sq.Ft. Balcony Area = 38.50 Sq.Ft. NET Carpet Area: 923.50 Sq. Ft.

2 BHK

TYPICAL FLOOR PLAN