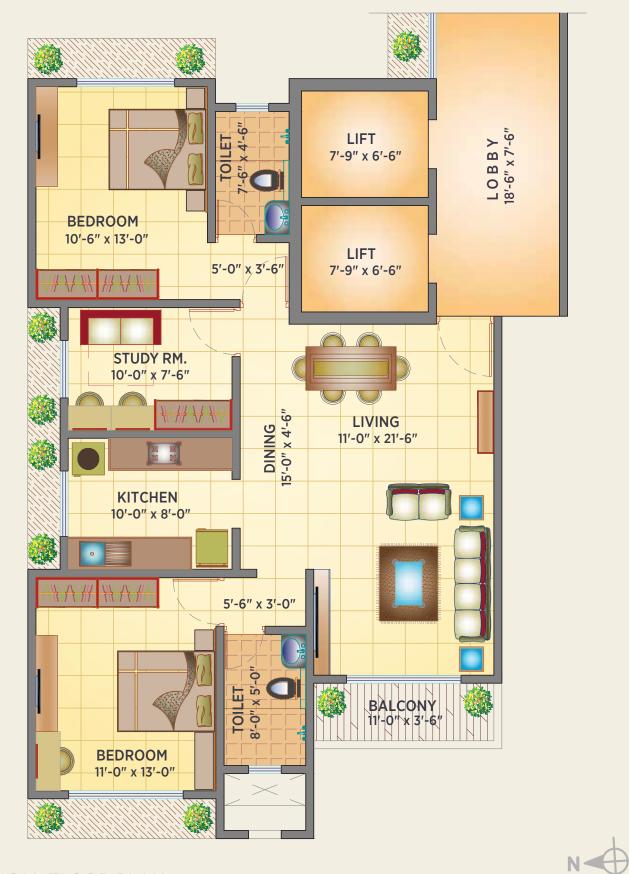

## 2.5 BHK

with Balcony

TYPICAL FLOOR PLAN

RERA Carpet Area = 885 Sq.Ft. Balcony Area = 38.50 Sq.Ft. NET Carpet Area: 923.50 Sq. Ft.

2 BHK

TYPICAL FLOOR PLAN