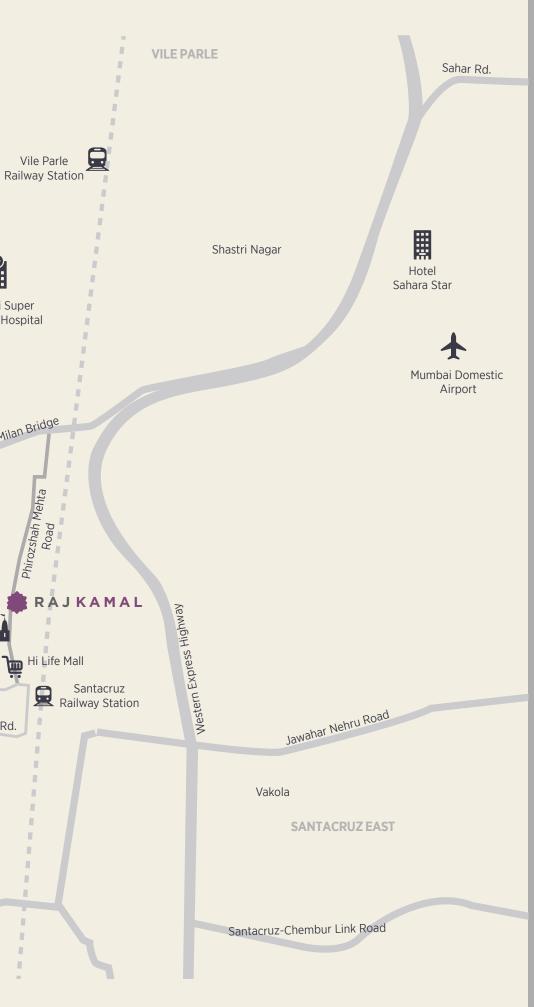

## Prime Convenience

Santacruz West is a popular bustling hub with prime connectivity through road, rail and airways. RajKamal is in close proximity to premier education institues, entertainment hubs, health care facilities, public transport systems, banks and parks.

Mumbai Domestic Airport

Chhatrapati Shivaji International Airport

Bandra-Kurla Complex

Santacruz Railway Station

SCLR (Santacruz-Chembur Link Road)

\*Source for the above distances is Google Map, Travel time mentioned is based on normal traffic conditions and is approximate.

\*2.5 KM (9 mins)

\*3.5 KM (12 mins)

\*6.0 KM (20 mins)

\*0.3 KM (2 mins)

\*3.8 KM (15 mins)

JUHU

Mithibai College

Nanavati Super Speciality Hospital

Milan Bridge Reliance SMART Juhu Tara Rd. Upashray Tilak Rd. Lions Juhu Children's Haveli Municipal Park Station Rd. R.N. Podar School Road SANTACRUZ WEST

Rotary Park

**9**2

Linking Roac

DEVELOPED BY

Site Address: