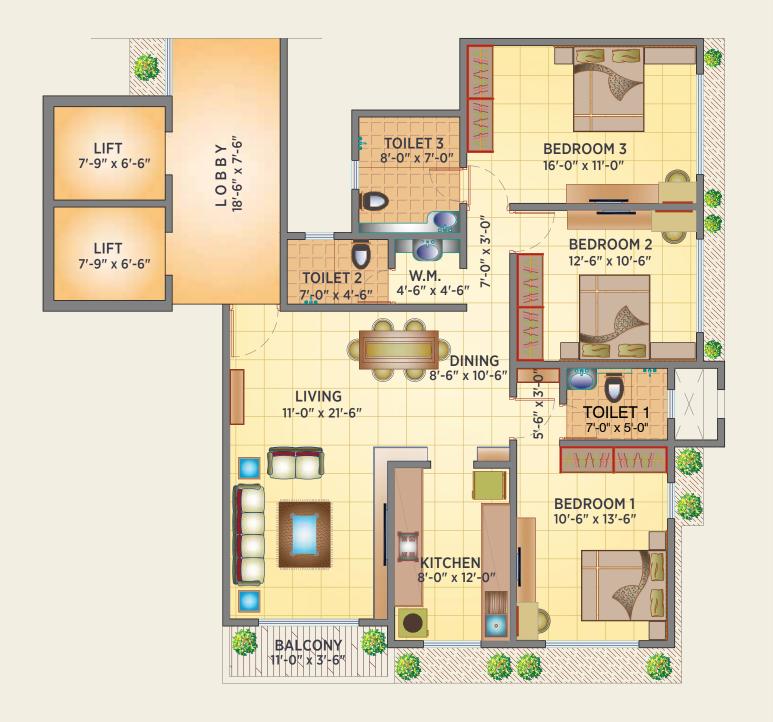

RERA Carpet Area = 1105.50 Sq.Ft. Balcony Area = 38.50 Sq.Ft. NET Carpet Area: 1144 Sq. Ft.

TYPICAL FLOOR PLAN

N