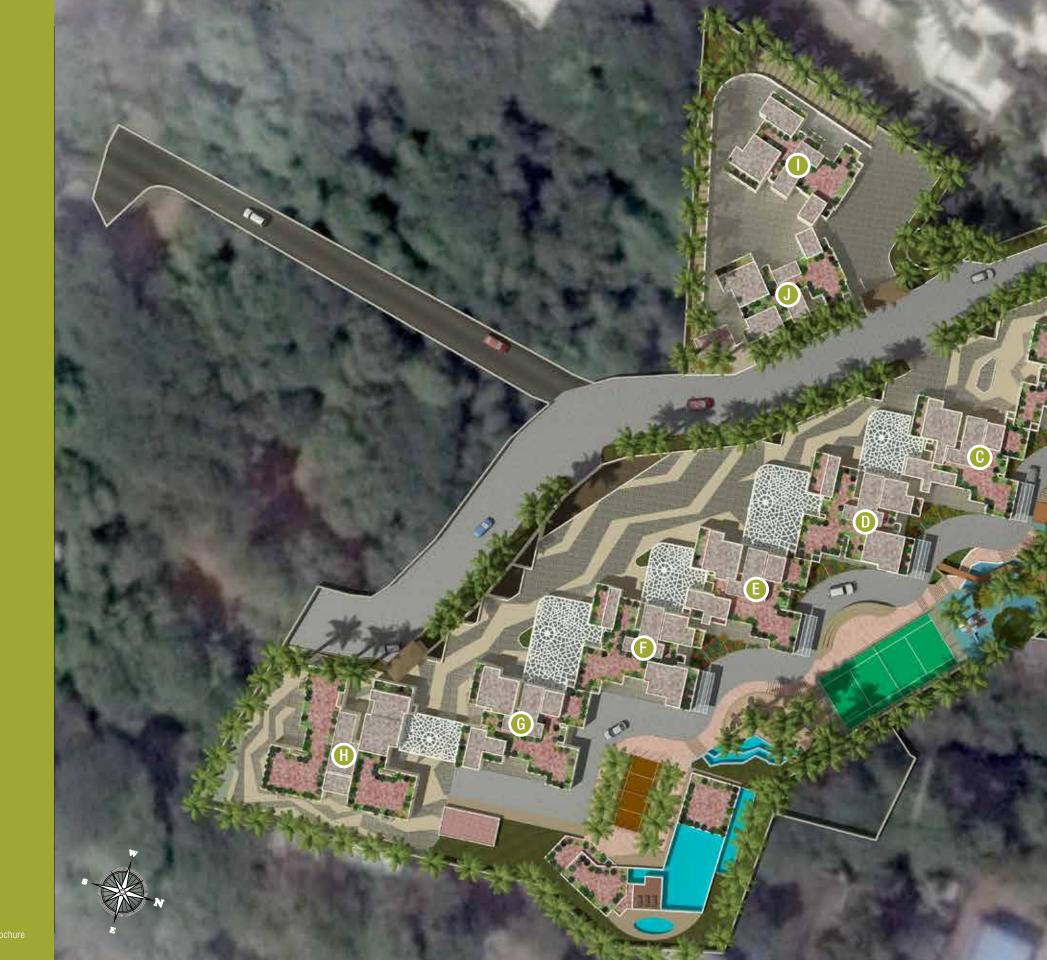

- 3.6 Kms. Courtyard by Marriott - 3.3 Kms. ITC Grand Maratha - 3.6 Kms.



Benzys Restaurant- 2.0 Kms Barbeque Nation - 2.5 Kms. Global Fusion - 2.5 Kms. Persian Darbar - 2.6 Kms. China Gate - 2.2 Kms. Saffron Spice - 2.1 Kms. Tap - 2.5 Kms.









Union Bank - 0.8 Kms. Saraswat Bank - 1.4 Kms. P&B Bank - 1.7 Kms. Dena Bank - 1.8 Kms.

Big Cinemas - 3.3 Kms. PVR Cinemax - 4.9 Kms.

Seven Hills - 1.0 Km. Holy Spirit - 3.5 Kms.

Galleria - 7.3 Kms. DMart - 4.8 Kms.





# Actual View

THE DAY NEW YORK

PHOTOGRAPH TAKEN AT THE SITE FROM TERRACE ON 5TH JULY 2017. This image is for informational purposes only. Unless otherwise specifically indicated, it is not intended as an offer or solicitation for purchase or sale.



Disclaimer is on the back cover page of this brochure

# Master Plan





# Amazon inspired landscaped with host of amenities

### External

- Business Centre
- Billiards Table
- Gymnasium
- Swimming Pool & Kids Pool#
- Yoga Area#
- Landscape Garden
- Tennis Court
- Barbeque Area#

## Internal

Flooring

Living Room / Dinning Master Bedroom Other Bedroom Master Toilet

Other Toilets

Wood Work

Amenities

Main Door

Other Door

Windows CP/ Sanitary All Toilets

All Windows Internal Paint Walls & Ceiling

Typical lobby Every Floor Switches

Internal / External Switches

- Basketball Post (Single)
- TT Table
- Jogging Area
- Waterbody
- Machan
- Kids Play Area
- Skating Area#
- Telescope at Rooftop on 'H' Wing Terrace

Vitrified Flooring Vitrified Flooring Vitrified Flooring Ceramic tile flooring and Glazed Ceramic tile for Dado Ceramic tile flooring and Glaze