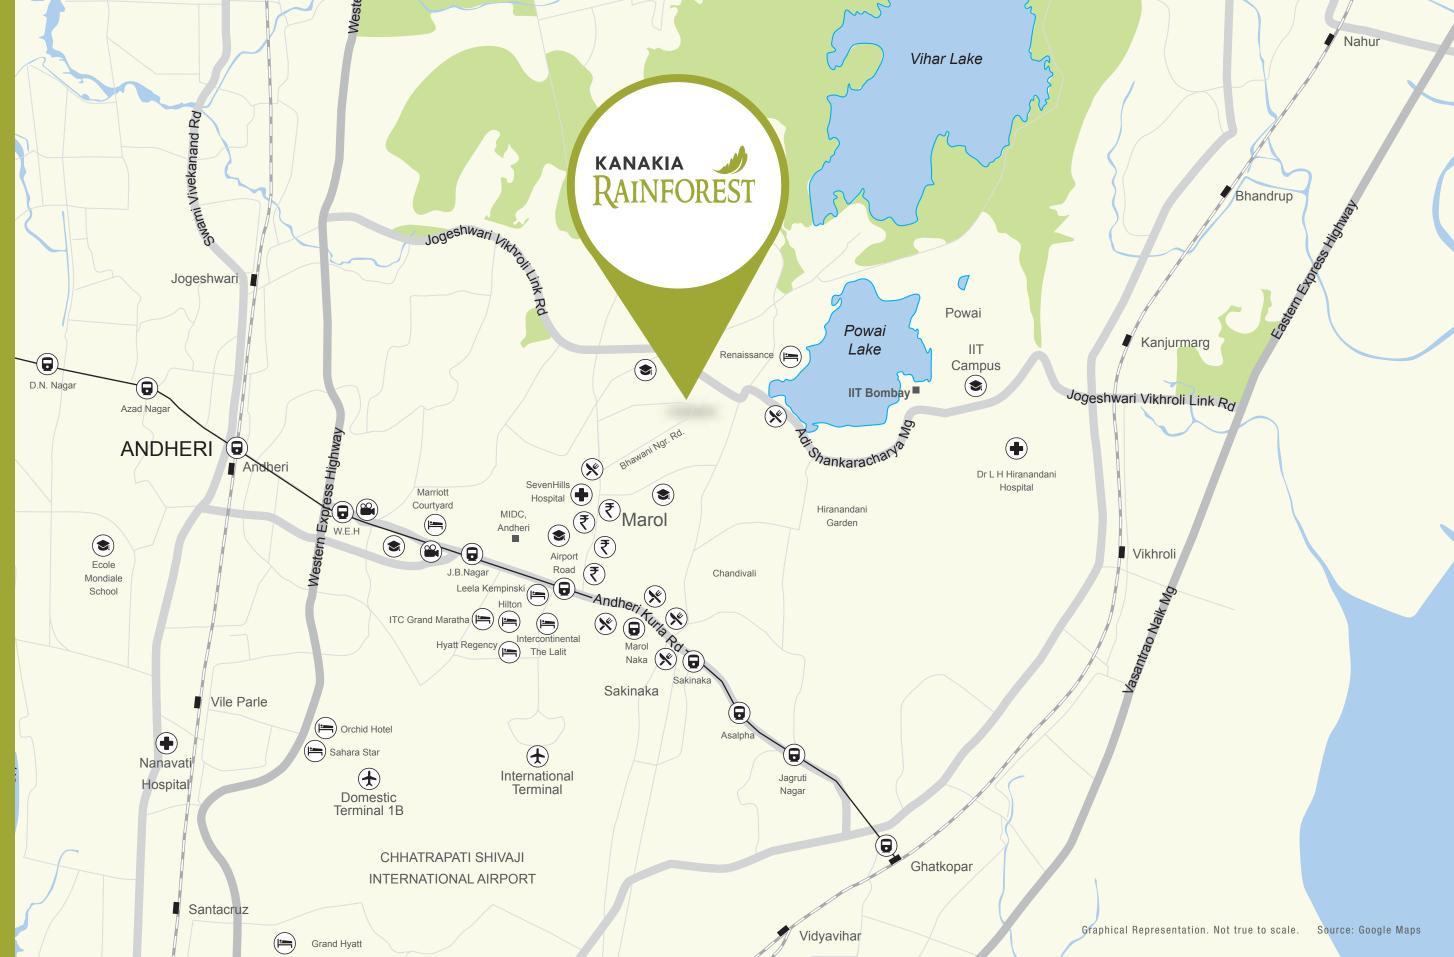

# Why Andheri East?

#### Accessibility

Andheri East is one of the fastest growing suburbs of Mumbai. The micromarket is surrounded by Vile Parle, Versova, Ghatkopar, Powai, Goregaon and Bandra. The locality is well connected by buses, metro, suburban trains, autos and taxis.

#### Infrastructure

The nearby commercial and industrial areas such as Sahar Road, Andheri Kurla Road and MIDC SEEPZ, make the region popular and economically strong. As per the state government, the World Bank is planning to come up with a number of development plans in Andheri East. A number of IT & ITES companies with industrial manufacturing companies have set up their offices in Andheri East.

# Location Salience

nternational Airport - 4.1 Kms. Domestic Airport - 7.4 Kms.

Marol Naka Metro Station - 2.2 Kms. Airport Road Metro Station - 3.1 Kms.

Andheri Railway Station - 6.0 Kms.

JVLR - 3.0 Kms. Western Express Highway - 5.0 Kms. Eastern Express Highway - 9.9 Kms.