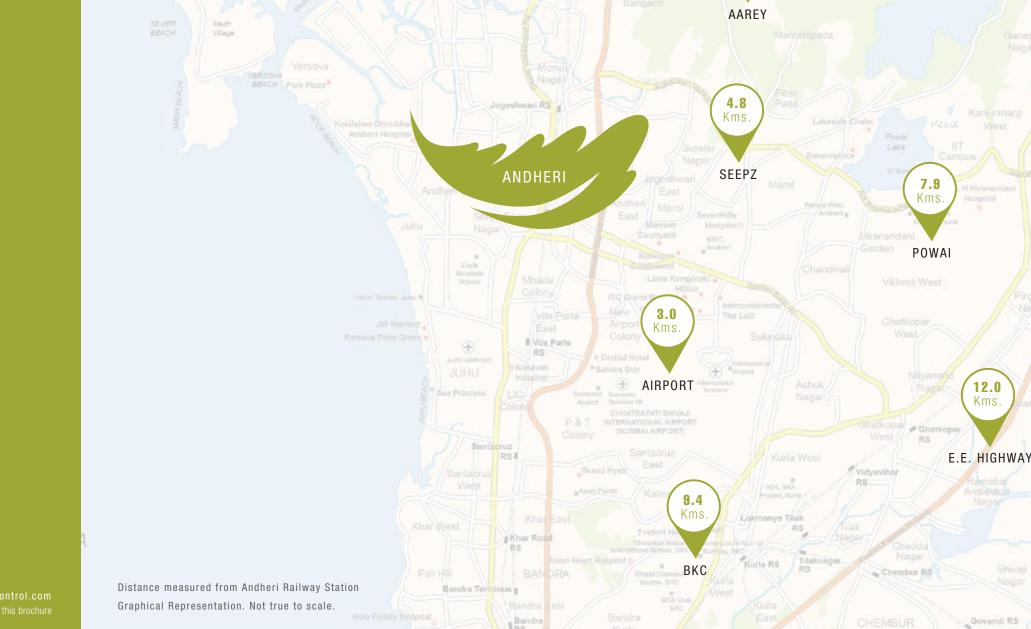

# Why Andheri East?

#### Accessibility

Andheri East is one of the fastest growing suburbs of Mumbai. The micromarket is surrounded by Vile Parle, Versova, Ghatkopar, Powai, Goregaon and Bandra. The locality is well connected by buses, metro, suburban trains, autos and taxis.

#### Infrastructure

The nearby commercial and industrial areas such as Sahar Road, Andheri Kurla Road and MIDC SEEPZ, make the region popular and economically strong. As per the state government, the World Bank is planning to come up with a number of development plans in Andheri East. A number of IT & ITES companies with industrial manufacturing companies have set up their offices in Andheri East.

# Location Salience

nternational Airport - 4.1 Kms. Domestic Airport - 7.4 Kms.

Marol Naka Metro Station - 2.2 Kms. Airport Road Metro Station - 3.1 Kms.

Andheri Railway Station - 6.0 Kms.

JVLR - 3.0 Kms. Western Express Highway - 5.0 Kms. Eastern Express Highway - 9.9 Kms.