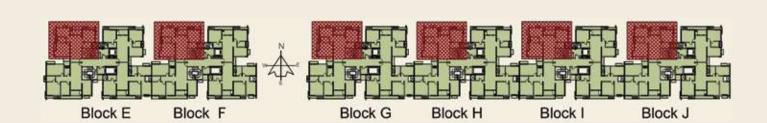

Fourth Floor Plan

| Type                                | 2BHK2T          |      |
|-------------------------------------|-----------------|------|
| Unit Nos                            | E11,E41,F11,F41 |      |
| Facing                              | East            |      |
|                                     |                 |      |
| Area Details                        |                 | Sqft |
| RERA Carpet Area                    | Α               | 747  |
| RERA Balcony Area                   | В               | 83   |
| Usable Carpet Area                  | A+B             | 830  |
| Common Area(External wall included) | С               | 404  |
| Saleable Area                       | A+B+C           | 1234 |
| UDS Area                            |                 | 494  |





#### First & Fourth Floor Plan

| Туре                                | 2BHK2T            |      |
|-------------------------------------|-------------------|------|
| Unit Nos                            | E12,E42 & F12,F42 |      |
| Facing                              | West              |      |
|                                     |                   |      |
| Area Details                        |                   | Sqft |
| RERA Carpet Area                    | Α                 | 720  |
| RERA Balcony Area                   | В                 | 116  |
| Usable Carpet Area                  | A+B               | 836  |
| Common Area(External wall included) | С                 | 407  |
| Saleable Area                       | A+B+C             | 1243 |
| UDS Area