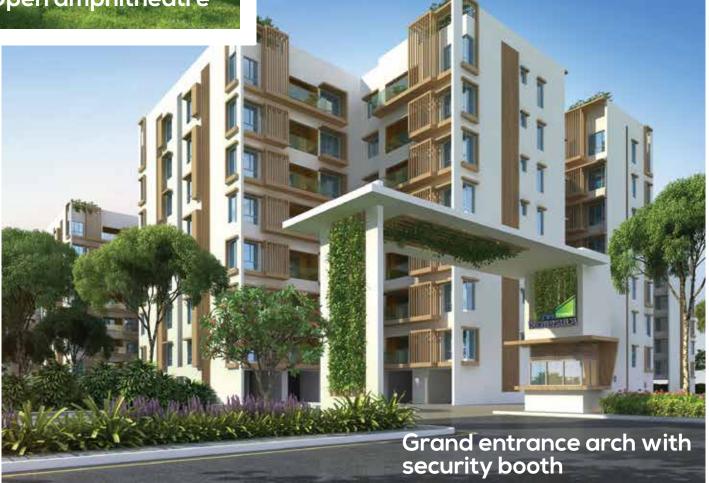

#### OSR, COURTYARD AND TERRACE FEATURES

Grand entrance with security booth | Multi-purpose court (Tennis & Basketball) | Outdoor Gym | Skating rink | Pergola | Gazebo Open amphitheatre | Outdoor party lawn | Forecourt with waiting area | Children's play area | Reflexology pathway | Track for walking/jogging/bicycling | Outdoor gym | Sand pit for kids | 15m wide central courtyard | Swimming pool for adults | Swimming pool for kids Rain shower for kids | Smart bicycles | Guest car parking zone | Charging bay for electric vehicles | 7.2m driveway along perimeter | Aroma garden Organic garden | Outdoor yoga lawn | Hammocks | Reading pods Association room at stilt level | Toilet for domestic help at stilt level Sky-bridge | Food counter with wash basin on terrace | Heat-reducing reflective tiles on terrace