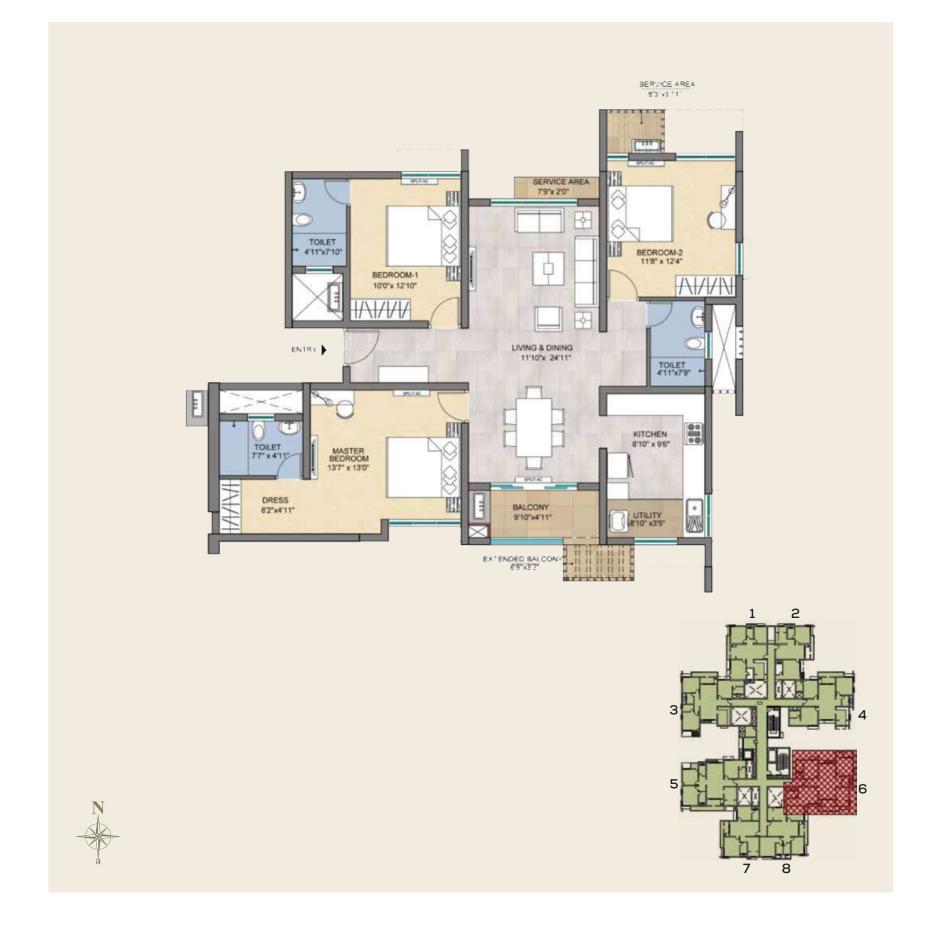

|      |
|-------------------------------------|-----------------------|------|
| Unit Nos                            | A36 , A66 & B36 , B66 |      |
| Facing                              | West                  |      |
|                                     |                       |      |
| Area Details                        |                       | Sqft |
| RERA Carpet Area                    | Α                     | 1144 |
| RERA Balcony Area                   | В                     | 98   |
| Usable Carpet Area                  | A+B                   | 1242 |
| Common Area(External wall included) | С                     | 606  |
| Saleable Area                       | A+B+C                 | 1848 |
| UDS Area                            |                       | 739  |



# BLOCK TYPE 2



#### BLOCK PLAN - E&F



## BLOCK PLAN-G, H, I & J



#### First & Fourth Floor Plan

| Type                                | 2BHK2T          |      |
|-------------------------------------|-----------------|------|
| Unit Nos                            | E11,E41,F11,F41 |      |
| Facing                              | East            |      |
|                                     |                 |      |
| Area Details                        |                 | Sqft |
| RERA Carpet Area                    | Α               | 747  |
| RERA Balcony Area                   | В               | 83   |
| Usable Carpet Area                  | A+B             | 830  |
| Common Area(External wall included) | С               | 404  |
| Saleable Area                       | A+B+