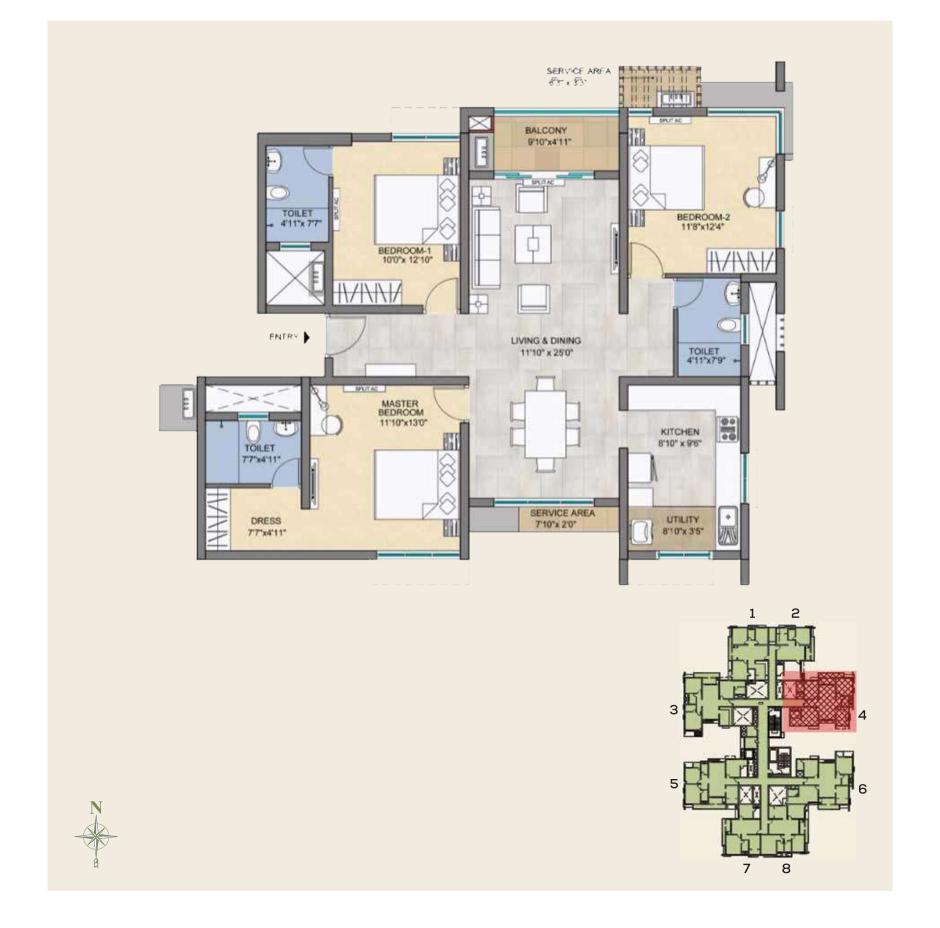

|      |
|-------------------------------------|-----------------------|------|
| Unit Nos                            | A34 , A64 & B34 , B64 |      |
| Facing                              | West                  |      |
|                                     |                       |      |
| Area Details                        |                       | Sqft |
| RERA Carpet Area                    | Α                     | 1129 |
| RERA Balcony Area                   | В                     | 81   |
| Usable Carpet Area                  | A+B                   | 1210 |
| Common Area(External wall included) | С                     | 591  |
| Saleable Area                       | A+B+C                 | 1801 |
| UDS Area                            |                       | 720  |



#### **Third & Sixth Floor Plan**

| Туре                                | 3BHK3T              |      |
|-------------------------------------|---------------------|------|
| Unit Nos                            | A33, A63 & B33, B63 |      |
| Facing                              | East                |      |
|                                     |                     |      |
| Area Details                        |                     | Sqft |
| RERA Carpet Area                    | Α                   | 1122 |
| RERA Balcony Area                   | В                   | 97   |
| Usable Carpet Area                  | A+B                 | 1219 |
| Common Area(External wall included) | С                   | 594  |
| Saleable Area                       | A+B+C               | 1813 |
| UD