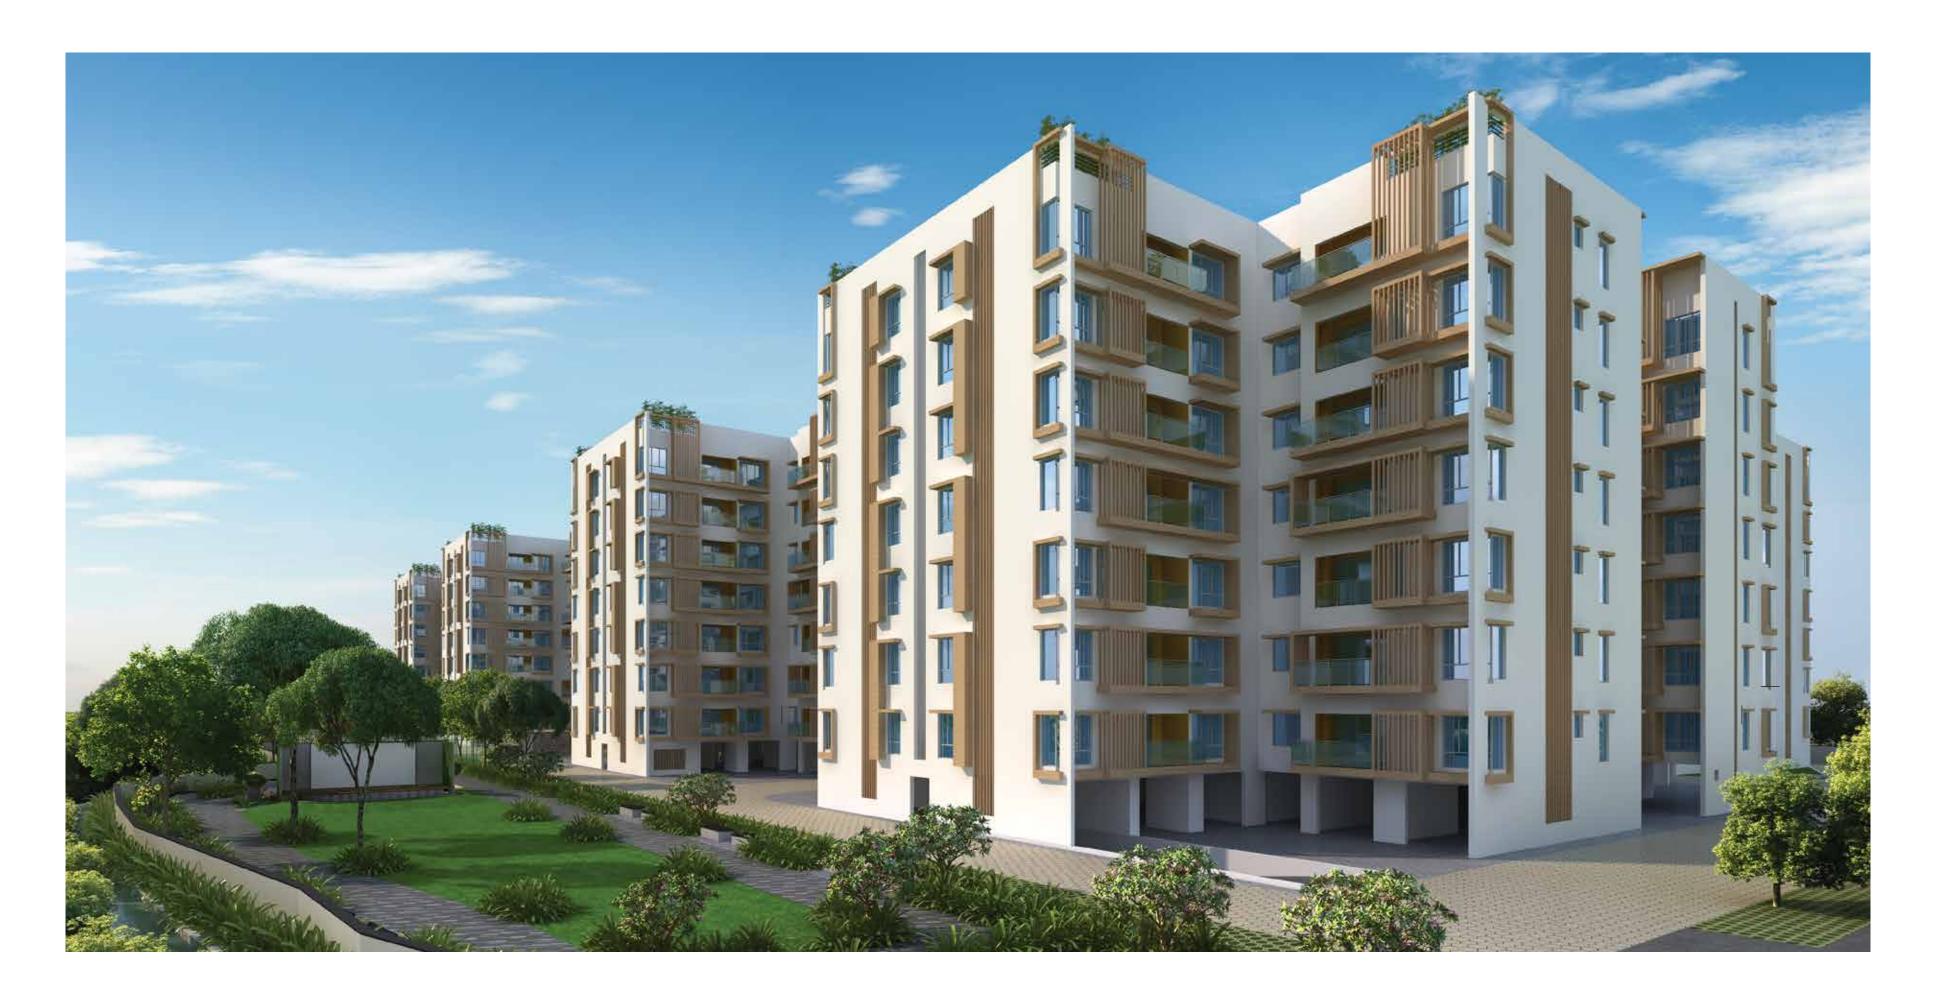

# GREEN HUES, SPLENDID VIEWS & OPEN SPACES

TVS Emerald Peninsula is designed to be a tranquil sanctuary within the city. It has wide open spaces, beautiful scenic views and plenty of lush greenery. With more than 200 plants present within the project, you can be assured that every breath you take will literally be a breath of fresh air.

## ALL THE SPACE YOU NEED.

With 72% open space, TVS Emerald Peninsula is designed to evoke joy. Take a stroll in the park for a revitalizing experience, sit back and breathe in the fragrance as you chat with a friend in the Aroma Garden or experience the joy of growing your own veggies in the Organic Garden.