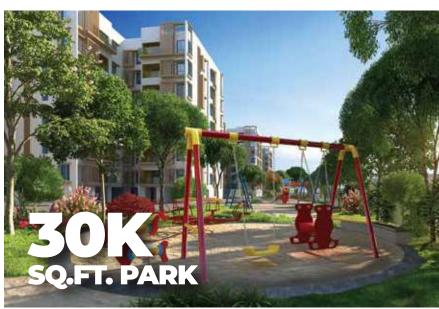

## ALL THE SPACE YOU NEED.

With 72% open space, TVS Emerald Peninsula is designed to evoke joy. Take a stroll in the park for a revitalizing experience, sit back and breathe in the fragrance as you chat with a friend in the Aroma Garden or experience the joy of growing your own veggies in the Organic Garden.

#### OSR, COURTYARD AND TERRACE FEATURES

Grand entrance with security booth | Multi-purpose court (Tennis & Basketball) | Outdoor Gym | Skating rink | Pergola | Gazebo Open amphitheatre | Outdoor party lawn | Forecourt with waiting area | Children's play area | Reflexology pathway | Track for walking/jogging/bicycling | Outdoor gym | Sand pit for kids | 15m wide central courtyard | Swimming pool for adults | Swimming pool for kids Rain shower for kids | Smart bicycles | Guest car parking zone | Charging bay for electric vehicles | 7.2m driveway along perimeter | Aroma garden Organic garden | Outdoor yoga lawn | Hammocks | Reading pods Association room at stilt level | Toilet for domestic help at stilt level Sky-bridge | Food counter with wash basin on terrace | Heat-reducing reflective tiles on terrace