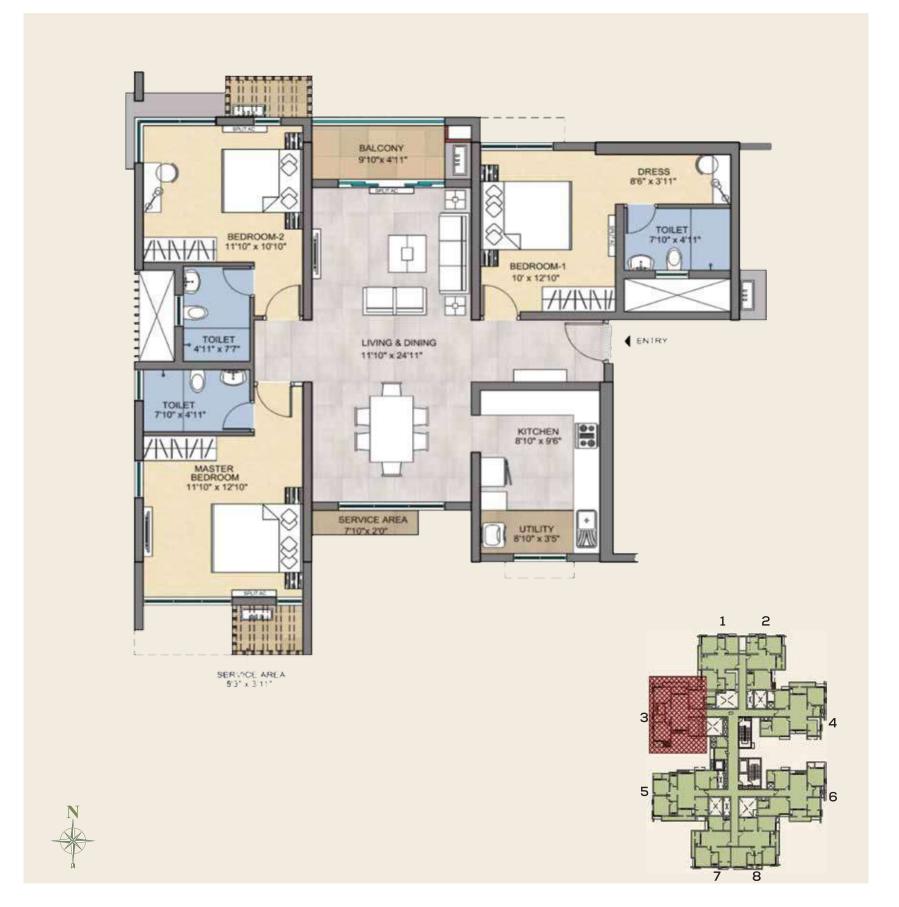

| 3BHK3T              |      |
|-------------------------------------|---------------------|------|
| Unit Nos                            | A33, A63 & B33, B63 |      |
| Facing                              | East                |      |
|                                     |                     |      |
| Area Details                        |                     | Sqft |
| RERA Carpet Area                    | Α                   | 1122 |
| RERA Balcony Area                   | В                   | 97   |
| Usable Carpet Area                  | A+B                 | 1219 |
| Common Area(External wall included) | С                   | 594  |
| Saleable Area                       | A+B+C               | 1813 |
| UDS Area                            |                     | 725  |



#### **Third & Sixth Floor Plan**

| Type                                | 3BHK3T                |      |
|-------------------------------------|-----------------------|------|
| Unit Nos                            | A36 , A66 & B36 , B66 |      |
| Facing                              | West                  |      |
|                                     |                       |      |
| Area Details                        |                       | Sqft |
| RERA Carpet Area                    | Α                     | 1144 |
| RERA Balcony Area                   | В                     | 98   |
| Usable Carpet Area                  | A+B                   | 1242 |
| Common Area(External wall included) | С                     | 606  |
| Saleable Area                       | A+B+C