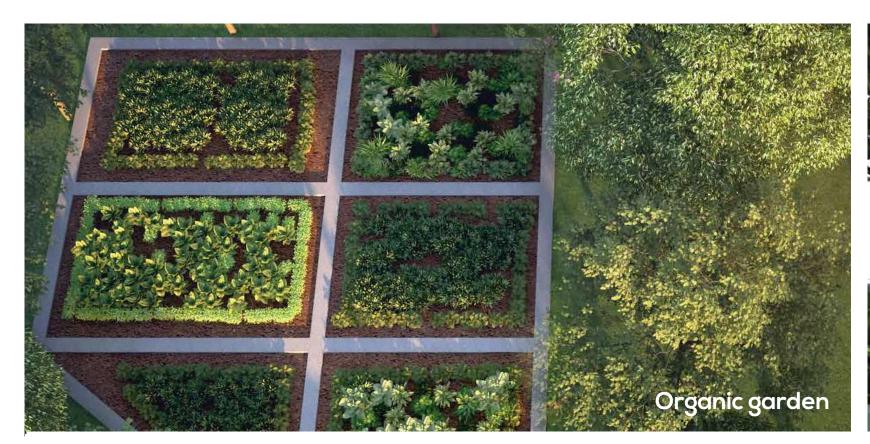

## ALL THE SPACE YOU NEED.

With 72% open space, TVS Emerald Peninsula is designed to evoke joy. Take a stroll in the park for a revitalizing experience, sit back and breathe in the fragrance as you chat with a friend in the Aroma Garden or experience the joy of growing your own veggies in the Organic Garden.

#### OSR, COURTYARD AND TERRACE FEATURES

Grand entrance with security booth | Multi-purpose court (Tennis & Basketball) | Outdoor Gym | Skating rink | Pergola | Gazebo Open amphitheatre | Outdoor party lawn | Forecourt with waiting area | Children's play area | Reflexology pathway | Track for walking/jogging/bicycling | Outdoor gym | Sand pit for kids | 15m wide central courtyard | Swimming pool for adults | Swimming pool for kids Rain shower for kids | Smart bicycles | Guest car parking zone | Charging bay for electric vehicles | 7.2m driveway along perimeter | Aroma garden Organic garden | Outdoor yoga lawn | Hammocks | Reading pods Association room at stilt level | Toilet for domestic help at stilt level Sky-bridge | Food counter with wash basin on terrace | Heat-reducing reflective tiles on terrace