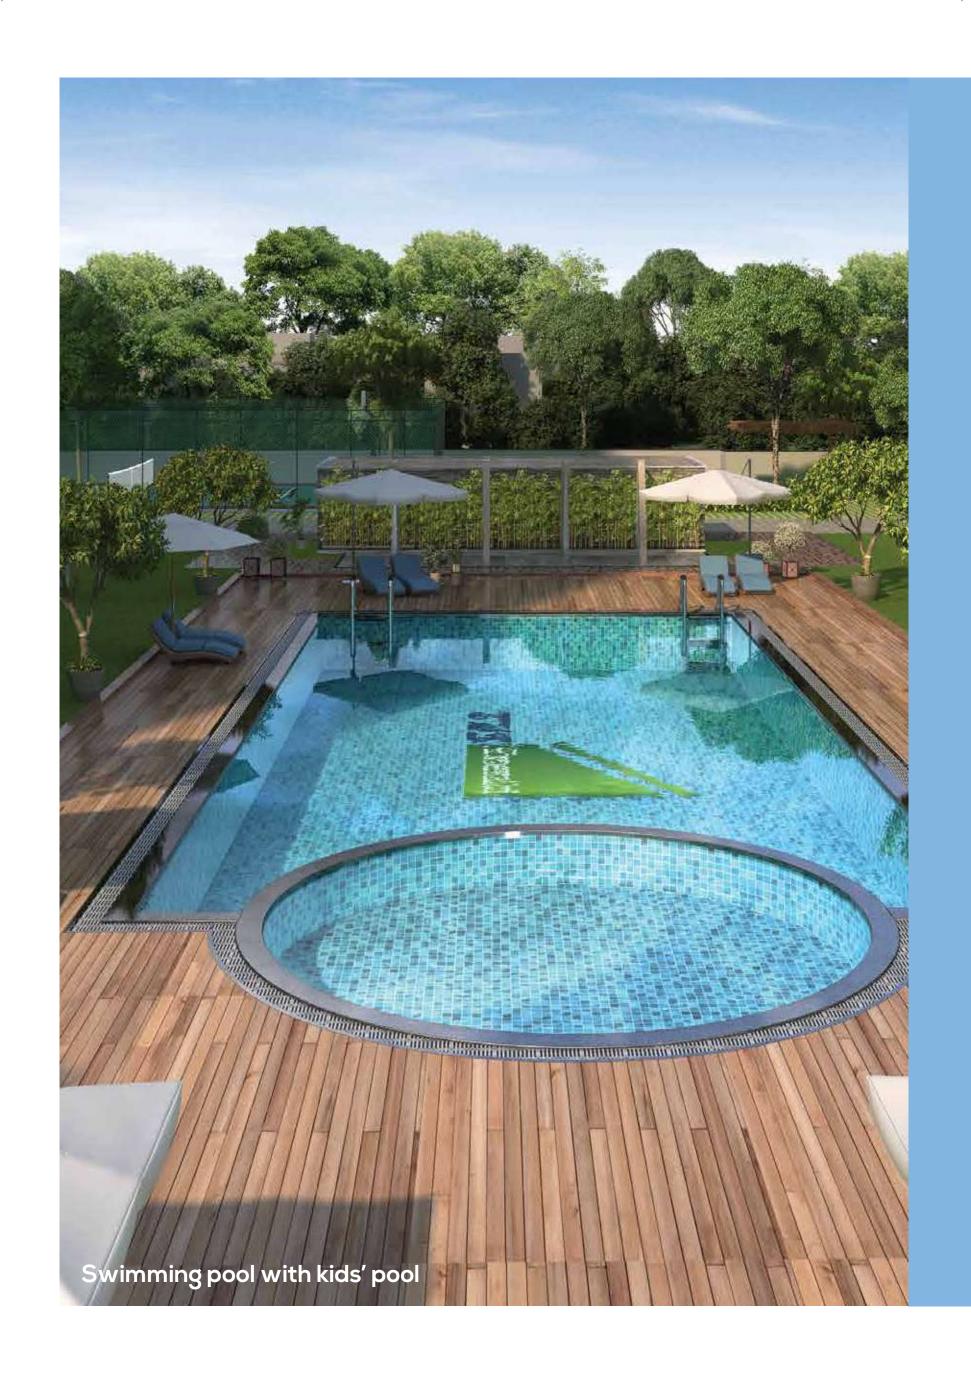

# ASPLASH & ADASH

From taking a refreshing dip in the swimming pool to socialising at the open amphitheatre, there's a wide variety of fun activities for the entire family to indulge in.

Images used are for representation purpose only \*Amenities part of OSR

#### OSR, COURTYARD AND TERRACE FEATURES

Grand entrance with security booth | Multi-purpose court (Tennis & Basketball) | Outdoor Gym | Skating rink | Pergola | Gazebo Open amphitheatre | Outdoor party lawn | Forecourt with waiting area | Children's play area | Reflexology pathway | Track for walking/jogging/bicycling | Outdoor gym | Sand pit for kids | 15m wide central courtyard | Swimming pool for adults | Swimming pool for kids Rain shower for kids | Smart bicycles | Guest car parking zone | Charging bay for electric vehicles | 7.2m driveway along perimeter | Aroma garden Organic garden | Outdoor yoga lawn | Hammocks | Reading pods Association room at stilt level | Toilet for domestic help at stilt level Sky-bridge | Food counter with wash basin on terrace | Heat-reducing reflective tiles on terrace