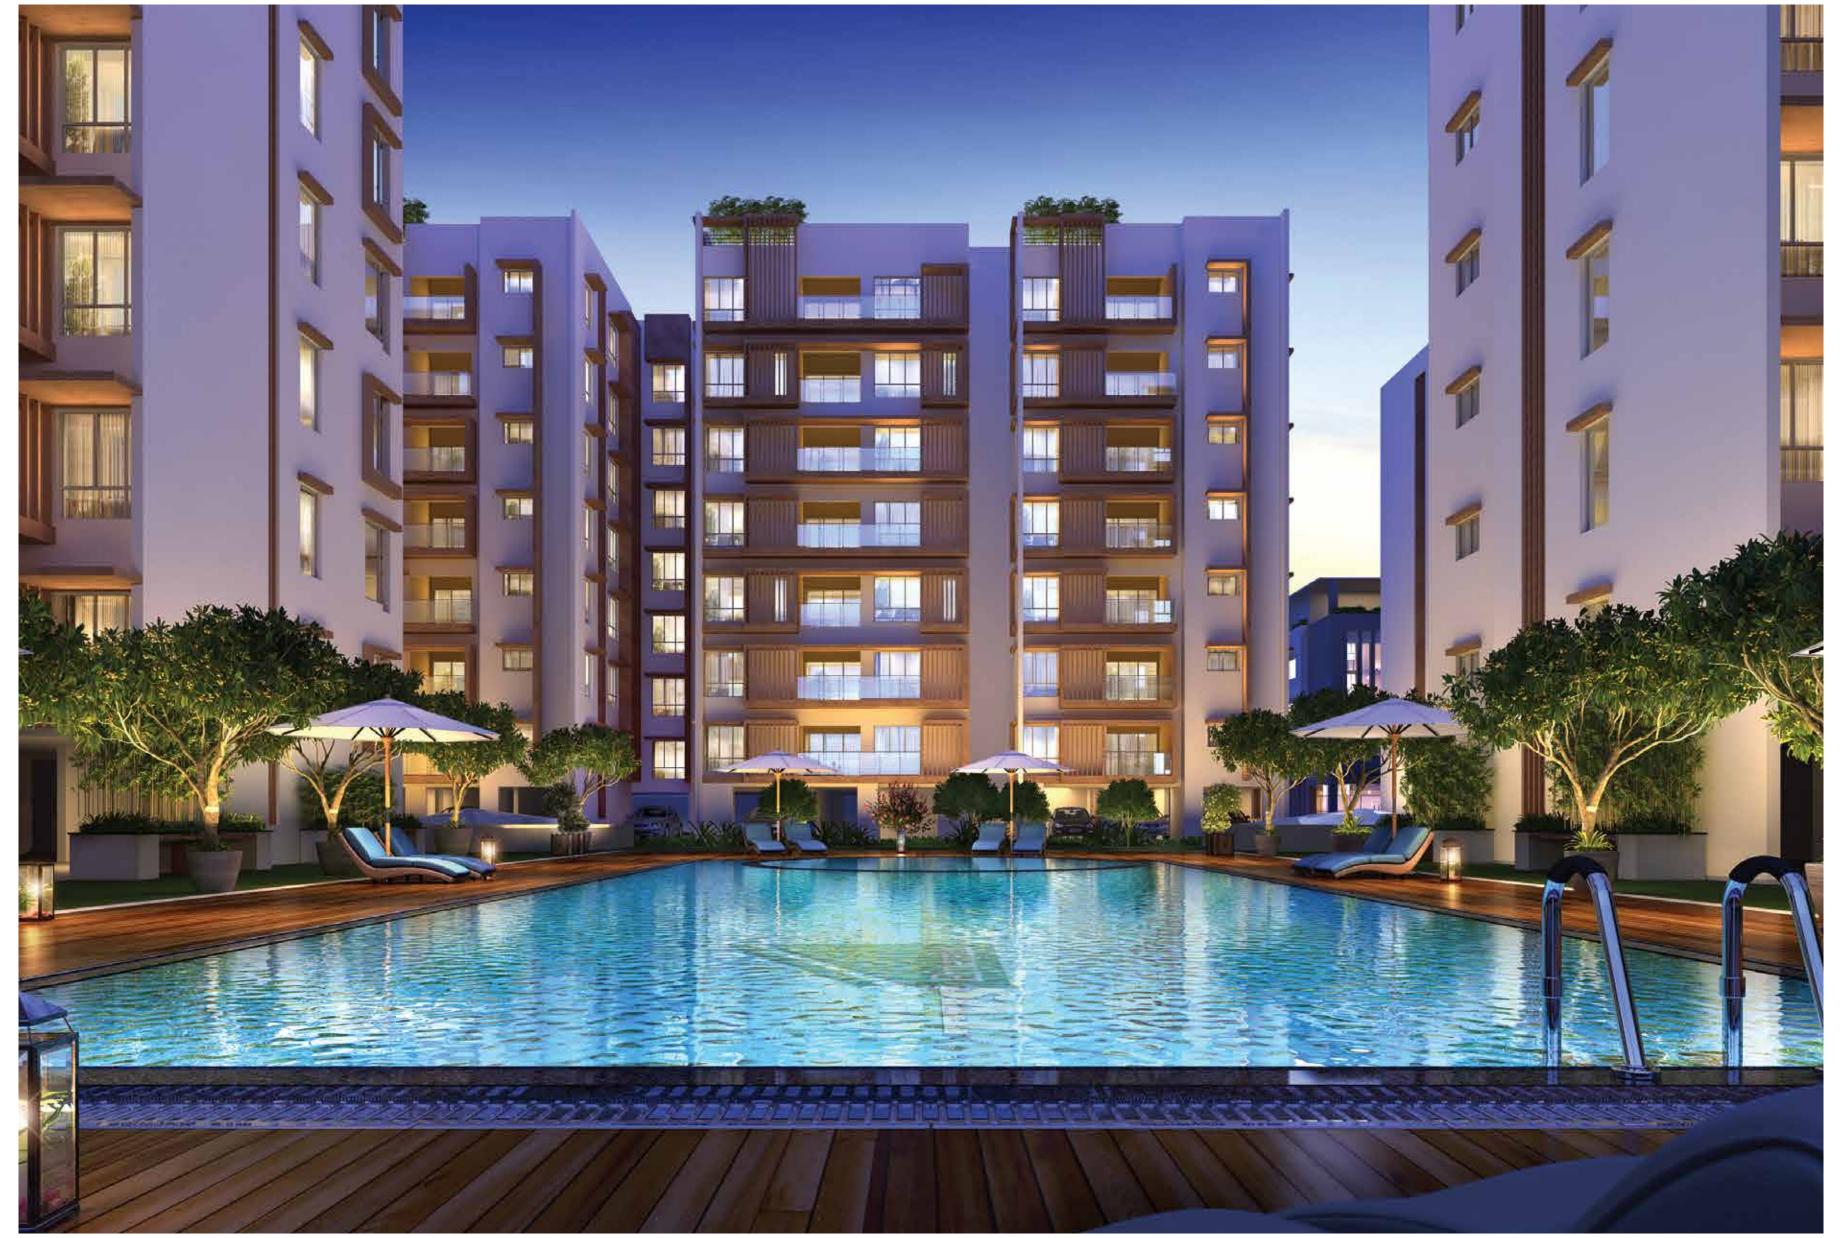

# ASPLASH & ADASH

From taking a refreshing dip in the swimming pool to socialising at the open amphitheatre, there's a wide variety of fun activities for the entire family to indulge in.

Images used are for representation purpose only \*Amenities part of OSR

#### OSR, COURTYARD AND TERRACE FEATURES

Grand entrance with security booth | Multi-purpose court (Tennis & Basketball) | Outdoor Gym | Skating rink | Pergola | Gazebo Open amphitheatre | Outdoor party lawn | Forecourt with waiting area | Children's play area | Reflexology pathway | Track for walking/jogging/bicycling | Outdoor gym | Sand pit for kids | 15m wide central courtyard | Swimming pool for adults | Swimming pool for kids Rain shower for kids | Smart bicycles | Guest car parking zone | Charging bay for electric vehicles | 7.2m driveway along perimeter | Aroma garden Organic garden | Outdoor yoga lawn | Hammocks | Reading pods Association room at stilt level | Toilet for domestic help at stilt level Sky-bridge | Food counter with wash basin on terrace | Heat-reducing reflective tiles on terrace