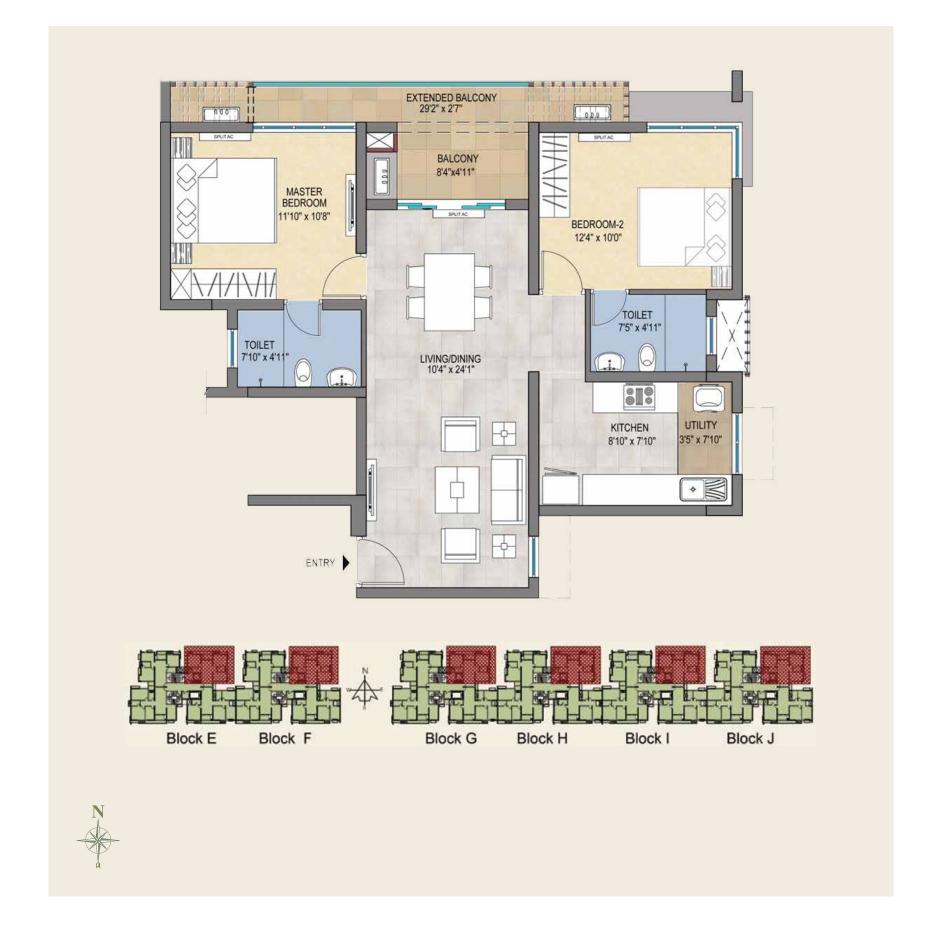

#### First & Fourth Floor Plan

| Type                                | 2BHK2T          |      |
|-------------------------------------|-----------------|------|
| Unit Nos                            | E11,E41,F11,F41 |      |
| Facing                              | East            |      |
|                                     |                 |      |
| Area Details                        |                 | Sqft |
| RERA Carpet Area                    | Α               | 747  |
| RERA Balcony Area                   | В               | 83   |
| Usable Carpet Area                  | A+B             | 830  |
| Common Area(External wall included) | С               | 404  |
| Saleable Area                       | A+B+C           | 1234 |
| UDS Area                            |                 | 494  |

#### First & Fourth Floor Plan

| Туре                                | 2BHK2T            |      |
|-------------------------------------|-------------------|------|
| Unit Nos                            | E12,E42 & F12,F42 |      |
| Facing                              | West              |      |
|                                     |                   |      |
| Area Details                        |                   | Sqft |
| RERA Carpet Area                    | Α                 | 720  |
| RERA Balcony Area                   | В                 | 116  |
| Usable Carpet Area                  | A+B               | 836  |
| Common Area(External wall included) | С                 | 407  |
| Saleable Area                       | A+B+C             | 1243 |
| UDS Area                            |                   | 497  |