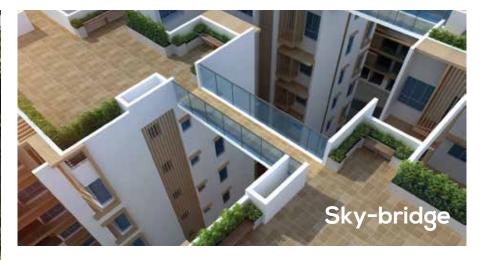

#### OSR, COURTYARD AND TERRACE FEATURES

Grand entrance with security booth | Multi-purpose court (Tennis & Basketball) | Outdoor Gym | Skating rink | Pergola | Gazebo Open amphitheatre | Outdoor party lawn | Forecourt with waiting area | Children's play area | Reflexology pathway | Track for walking/jogging/bicycling | Outdoor gym | Sand pit for kids | 15m wide central courtyard | Swimming pool for adults | Swimming pool for kids Rain shower for kids | Smart bicycles | Guest car parking zone | Charging bay for electric vehicles | 7.2m driveway along perimeter | Aroma garden Organic garden | Outdoor yoga lawn | Hammocks | Reading pods Association room at stilt level | Toilet for domestic help at stilt level Sky-bridge | Food counter with wash basin on terrace | Heat-reducing reflective tiles on terrace