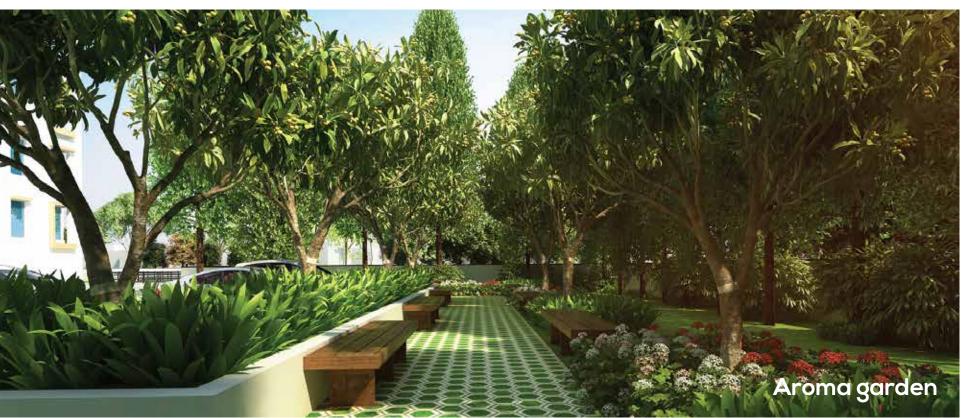

## ALL THE SPACE YOU NEED.

With 72% open space, TVS Emerald Peninsula is designed to evoke joy. Take a stroll in the park for a revitalizing experience, sit back and breathe in the fragrance as you chat with a friend in the Aroma Garden or experience the joy of growing your own veggies in the Organic Garden.

#### OSR, COURTYARD AND TERRACE FEATURES

Grand entrance with security booth | Multi-purpose court (Tennis & Basketball) | Outdoor Gym | Skating rink | Pergola | Gazebo Open amphitheatre | Outdoor party lawn | Forecourt with waiting area | Children's play area | Reflexology pathway | Track for walking/jogging/bicycling | Outdoor gym | Sand pit for kids | 15m wide central courtyard | Swimming pool for adults | Swimming pool for kids Rain shower for kids | Smart bicycles | Guest car parking zone | Charging bay for electric vehicles | 7.2m driveway along perimeter | Aroma garden Organic garden | Outdoor yoga lawn | Hammocks | Reading pods Association room at stilt level | Toilet for domestic help at stilt level Sky-bridge | Food counter with wash basin on terrace | Heat-reducing reflective tiles on terrace