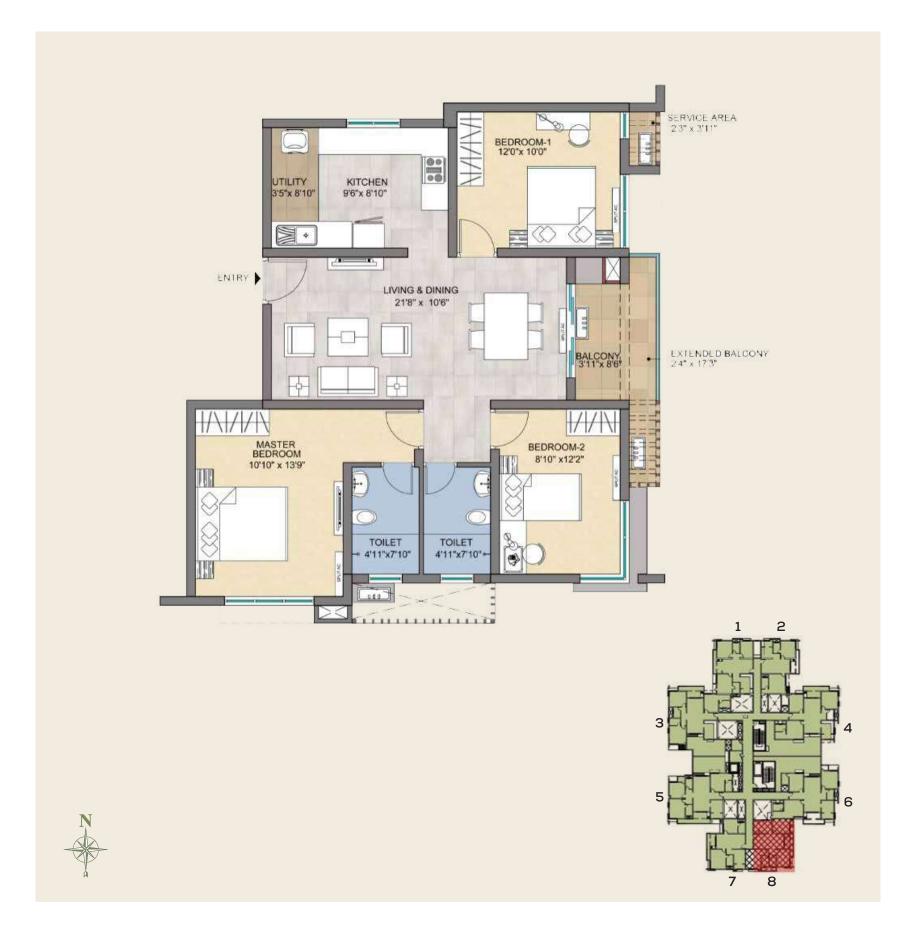

#### First & Fourth Floor Plan

| Type                                | 2BHK2T          |      |
|-------------------------------------|-----------------|------|
| Unit Nos                            | E11,E41,F11,F41 |      |
| Facing                              | East            |      |
|                                     |                 |      |
| Area Details                        |                 | Sqft |
| RERA Carpet Area                    | Α               | 747  |
| RERA Balcony Area                   | В               | 83   |
| Usable Carpet Area                  | A+B             | 830  |
| Common Area(External wall included) | С               | 404  |
| Saleable Area                       | A+B+C           | 1234 |
| UDS Area                            |                 | 494  |

#### First & Fourth Floor Plan

| Туре                                | 2BHK2T            |      |
|-------------------------------------|-------------------|------|
| Unit Nos                            | E12,E42 & F12,F42 |      |
| Facing                              | West              |      |
|                                     |                   |      |
| Area Details                        |                   | Sqft |
| RERA Carpet Area                    | Α                 | 720  |
| RERA Balcony Area                   | В                 | 116  |
| Usable Carpet Area                  | A+B               | 836  |
| Common Area(External wall included) | С                 | 407  |
| Saleable Area                       | A+B+C             | 1243 |
| UDS Area                            |                   | 497  |