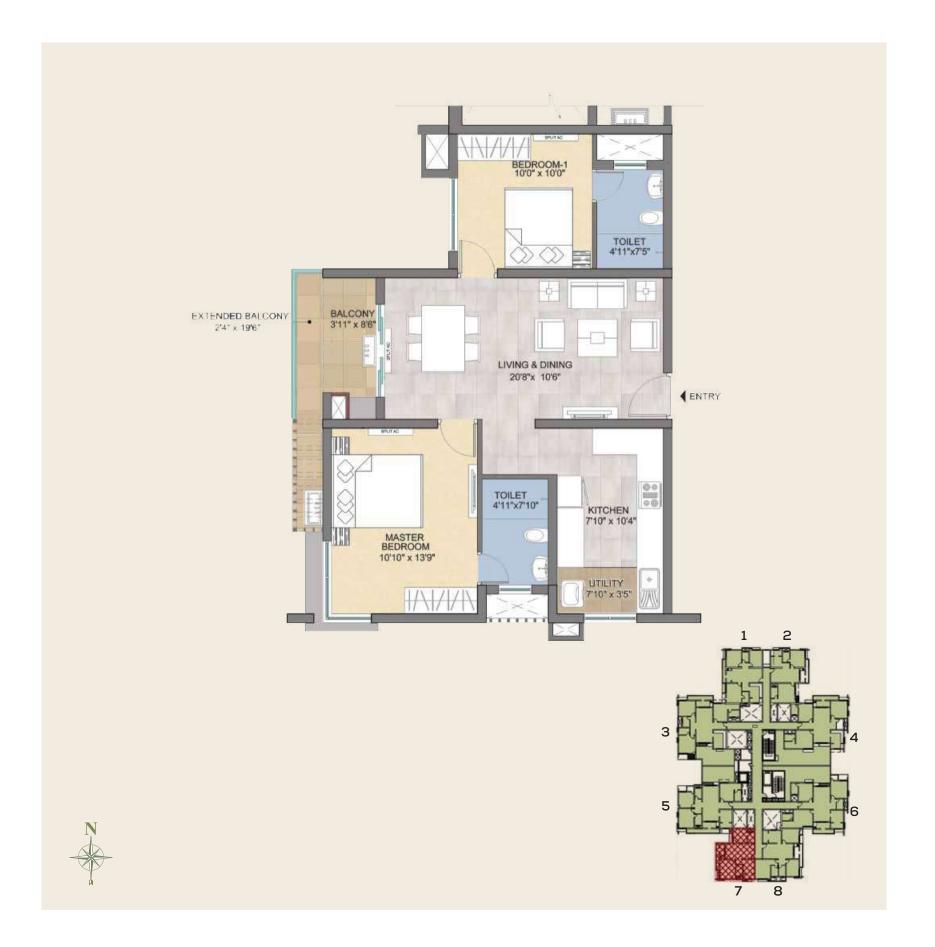

#### First & Fifth Floor plan

| Туре                                | 2BHK2T            |      |
|-------------------------------------|-------------------|------|
| Unit Nos                            | A17,A57 & B17,B57 |      |
| Facing                              | East              |      |
|                                     |                   |      |
| Area Details                        |                   | Sqft |
| RERA Carpet Area                    | Α                 | 706  |
| RERA Balcony Area                   | В                 | 77   |
| Usable Carpet Area                  | A+B               | 783  |
| Common Area(External wall included) | С                 | 382  |
| Saleable Area                       | A+B+C             | 1165 |
| UDS Area                            |                   | 466  |