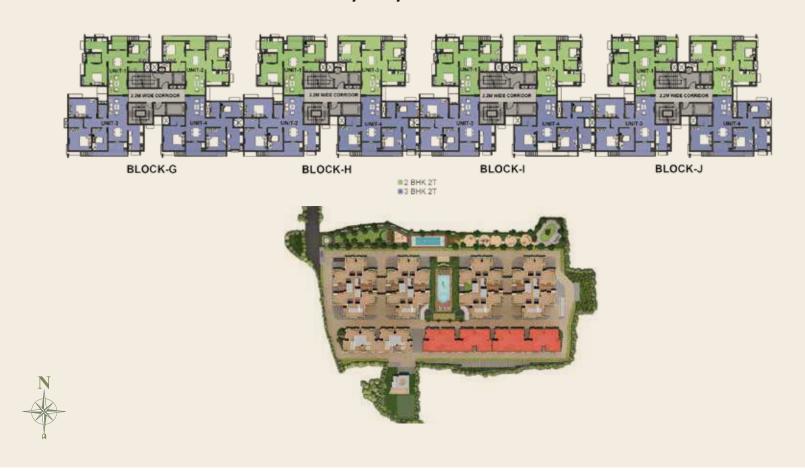

--------|------|
| Unit Nos                            | A36 , A66 & B36 , B66 |      |
| Facing                              | West                  |      |
|                                     |                       |      |
| Area Details                        |                       | Sqft |
| RERA Carpet Area                    | Α                     | 1144 |
| RERA Balcony Area                   | В                     | 98   |
| Usable Carpet Area                  | A+B                   | 1242 |
| Common Area(External wall included) | С                     | 606  |
| Saleable Area                       | A+B+C                 | 1848 |
| UDS Area                            |                       | 739  |



# BLOCK TYPE 2



#### BLOCK PLAN - E&F



## BLOCK PLAN-G, H, I & J



#### First & Fourth Floor Plan

| Type                                | 2BHK2T          |      |
|-------------------------------------|-----------------|------|
| Unit Nos                            | E11,E41,F11,F41 |      |
| Facing                              | East            |      |
|                                     |                 |      |
| Area Details                        |                 | Sqft |
| RERA Carpet Area                    | Α               | 747  |
| RERA Balcony Area                   | В               | 83   |
| Usable Carpet Area                  | A+B             | 830  |
| Common Area(External wall included) | С               | 404  |
| Saleable Area                       | A+B+C           | 1234 |
| UDS Area                            |