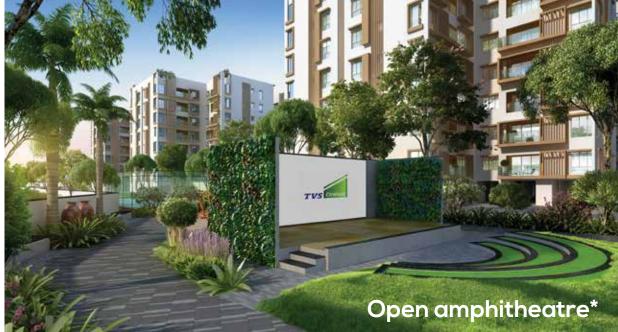

# ASPLASH & ADASH

From taking a refreshing dip in the swimming pool to socialising at the open amphitheatre, there's a wide variety of fun activities for the entire family to indulge in.

Images used are for representation purpose only \*Amenities part of OSR

#### OSR, COURTYARD AND TERRACE FEATURES

Grand entrance with security booth | Multi-purpose court (Tennis & Basketball) | Outdoor Gym | Skating rink | Pergola | Gazebo Open amphitheatre | Outdoor party lawn | Forecourt with waiting area | Children's play area | Reflexology pathway | Track for walking/jogging/bicycling | Outdoor gym | Sand pit for kids | 15m wide central courtyard | Swimming pool for adults | Swimming pool for kids Rain shower for kids | Smart bicycles | Guest car parking zone | Charging bay for electric vehicles | 7.2m driveway along perimeter | Aroma garden Organic garden | Outdoor yoga lawn | Hammocks | Reading pods Association room at stilt level | Toilet for domestic help at stilt level Sky-bridge | Food counter with wash basin on terrace | Heat-reducing reflective tiles on terrace