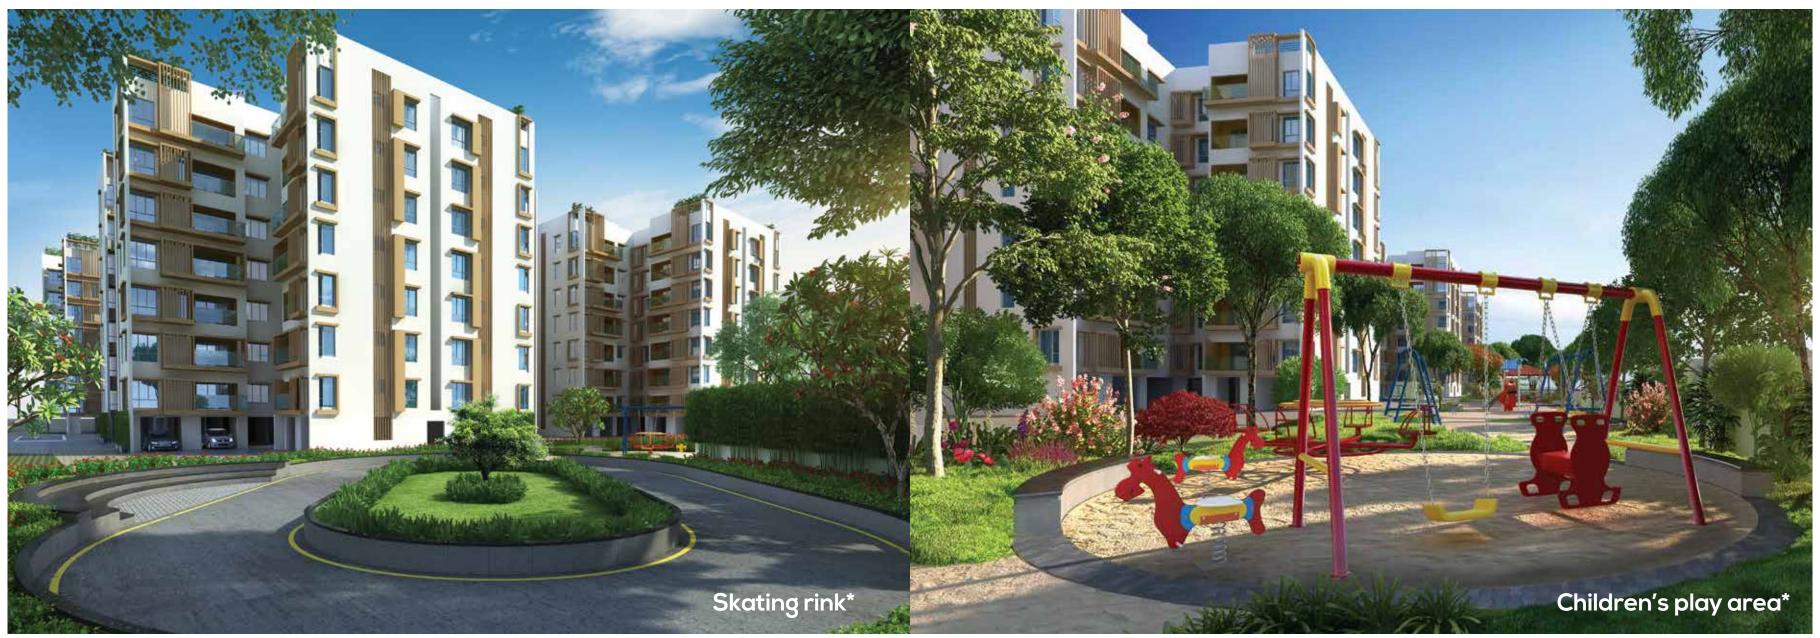

#### OSR, COURTYARD AND TERRACE FEATURES

Grand entrance with security booth | Multi-purpose court (Tennis & Basketball) | Outdoor Gym | Skating rink | Pergola | Gazebo Open amphitheatre | Outdoor party lawn | Forecourt with waiting area | Children's play area | Reflexology pathway | Track for walking/jogging/bicycling | Outdoor gym | Sand pit for kids | 15m wide central courtyard | Swimming pool for adults | Swimming pool for kids Rain shower for kids | Smart bicycles | Guest car parking zone | Charging bay for electric vehicles | 7.2m driveway along perimeter | Aroma garden Organic garden | Outdoor yoga lawn | Hammocks | Reading pods Association room at stilt level | Toilet for domestic help at stilt level Sky-bridge | Food counter with wash basin on terrace | Heat-reducing reflective tiles on terrace