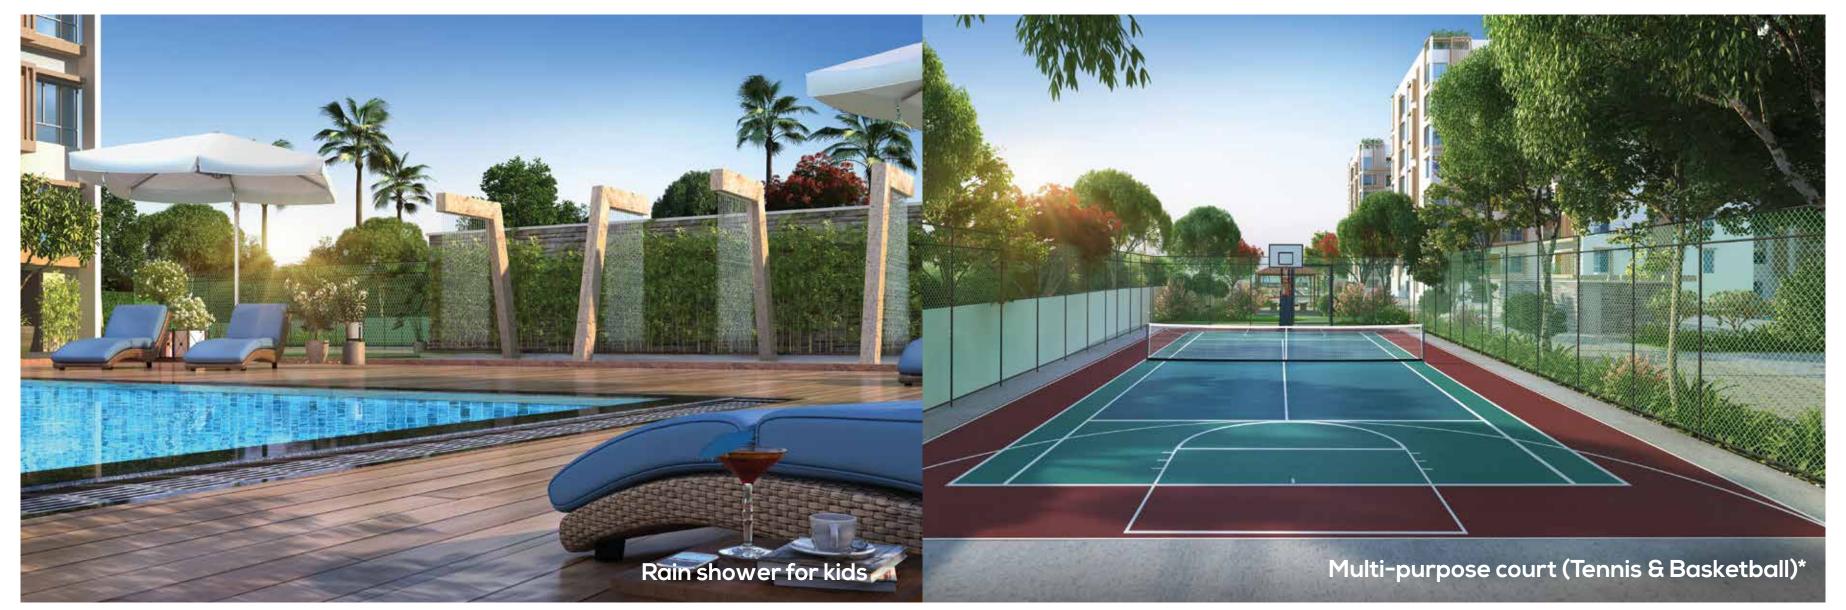

# ASPLASH & ADASH

From taking a refreshing dip in the swimming pool to socialising at the open amphitheatre, there's a wide variety of fun activities for the entire family to indulge in.

Images used are for representation purpose only \*Amenities part of OSR

#### OSR, COURTYARD AND TERRACE FEATURES

Grand entrance with security booth | Multi-purpose court (Tennis & Basketball) | Outdoor Gym | Skating rink | Pergola | Gazebo Open amphitheatre | Outdoor party lawn | Forecourt with waiting area | Children's play area | Reflexology pathway | Track for walking/jogging/bicycling | Outdoor gym | Sand pit for kids | 15m wide central courtyard | Swimming pool for adults | Swimming pool for kids Rain shower for kids | Smart bicycles | Guest car parking zone | Charging bay for electric vehicles | 7.2m driveway along perimeter | Aroma garden Organic garden | Outdoor yoga lawn | Hammocks | Reading pods Association room at stilt level | Toilet for domestic help at stilt level Sky-bridge | Food counter with wash basin on terrace | Heat-reducing reflective tiles on terrace