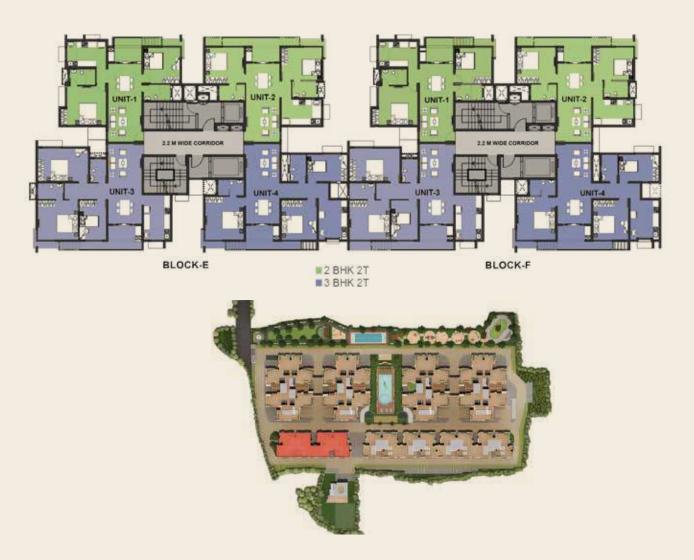

-------------|-----------------------|------|
| Unit Nos                            | A36 , A66 & B36 , B66 |      |
| Facing                              | West                  |      |
|                                     |                       |      |
| Area Details                        |                       | Sqft |
| RERA Carpet Area                    | Α                     | 1144 |
| RERA Balcony Area                   | В                     | 98   |
| Usable Carpet Area                  | A+B                   | 1242 |
| Common Area(External wall included) | С                     | 606  |
| Saleable Area                       | A+B+C                 | 1848 |
| UDS Area                            |                       | 739  |



# BLOCK TYPE 2



#### BLOCK PLAN - E&F



## BLOCK PLAN-G, H, I & J



#### First & Fourth Floor Plan

| Type                                | 2BHK2T          |      |
|-------------------------------------|-----------------|------|
| Unit Nos                            | E11,E41,F11,F41 |      |
| Facing                              | East            |      |
|                                     |                 |      |
| Area Details                        |                 | Sqft |
| RERA Carpet Area                    | Α               | 747  |
| RERA Balcony Area                   | В               | 83   |
| Usable Carpet Area                  | A+B             | 830  |
| Common Area(External wall included) | С               | 404  |
| Saleable Area                       | A+B+C           | 1234 |
| UDS Area