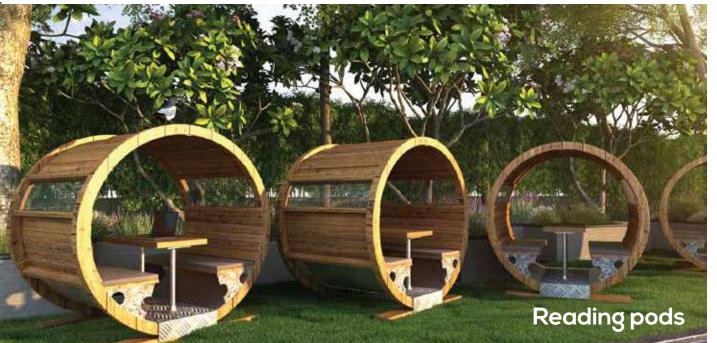

#### OSR, COURTYARD AND TERRACE FEATURES

Grand entrance with security booth | Multi-purpose court (Tennis & Basketball) | Outdoor Gym | Skating rink | Pergola | Gazebo Open amphitheatre | Outdoor party lawn | Forecourt with waiting area | Children's play area | Reflexology pathway | Track for walking/jogging/bicycling | Outdoor gym | Sand pit for kids | 15m wide central courtyard | Swimming pool for adults | Swimming pool for kids Rain shower for kids | Smart bicycles | Guest car parking zone | Charging bay for electric vehicles | 7.2m driveway along perimeter | Aroma garden Organic garden | Outdoor yoga lawn | Hammocks | Reading pods Association room at stilt level | Toilet for domestic help at stilt level Sky-bridge | Food counter with wash basin on terrace | Heat-reducing reflective tiles on terrace