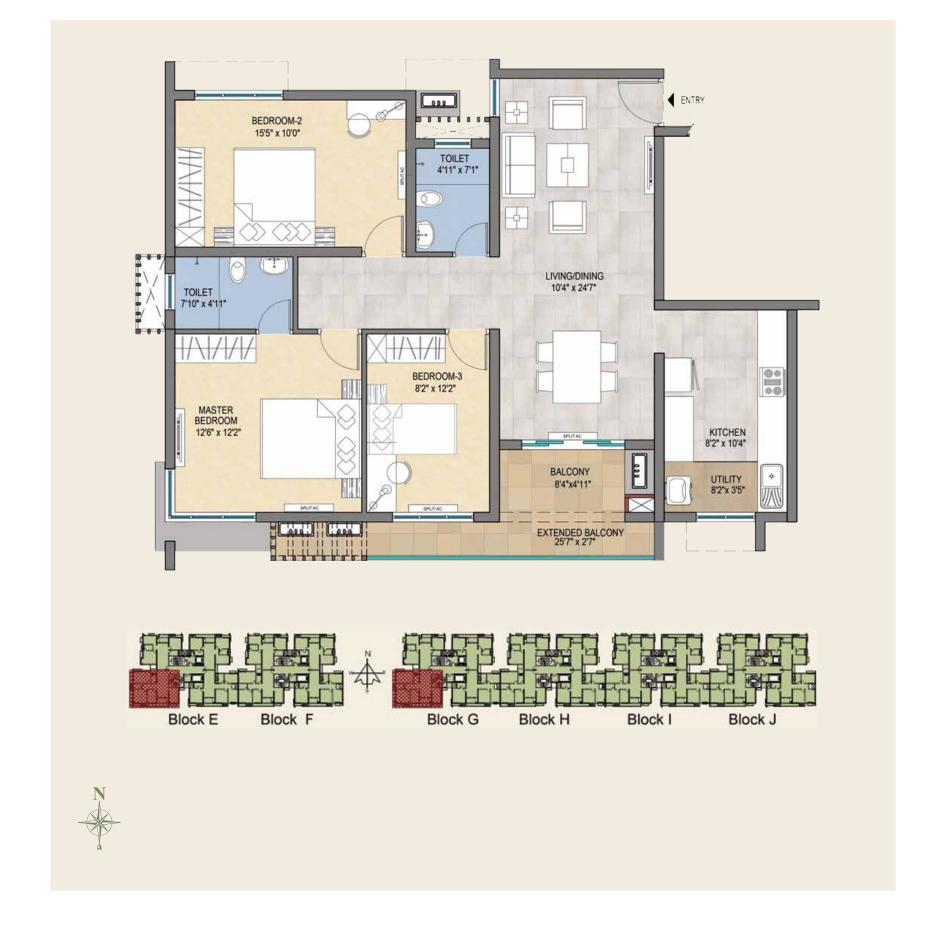

# BLOCK TYPE 2

#### BLOCK PLAN - E&F

## BLOCK PLAN-G, H, I & J

#### First & Fourth Floor Plan

| Type                                | 2BHK2T          |      |
|-------------------------------------|-----------------|------|
| Unit Nos                            | E11,E41,F11,F41 |      |
| Facing                              | East            |      |
|                                     |                 |      |
| Area Details                        |                 | Sqft |
| RERA Carpet Area                    | Α               | 747  |
| RERA Balcony Area                   | В               | 83   |
| Usable Carpet Area                  | A+B             | 830  |
| Common Area(External wall included) | С               | 404  |
| Saleable Area                       | A+B+C           | 1234 |
| UDS Area                            |                 | 494  |

#### First & Fourth Floor Plan

| Туре                                | 2BHK2T            |      |
|-------------------------------------|-------------------|------|
| Unit Nos                            | E12,E42 & F12,F42 |      |
| Facing                              | West              |      |
|                                     |                   |      |
| Area Details                        |                   | Sqft |
| RERA Carpet Area                    | Α                 | 720  |
| RERA Balcony Area                   | В                 | 116  |
| Usable Carpet Area                  | A+B               | 836  |
| Common Area(External wall included) | С                 | 407  |
| Saleable Area                       | A+B+C             | 1243 |
| UDS Area                            |                   | 497  |

#### Second & Fifth Floor

| Туре                                | 3BHK2T   |      |
|-------------------------------------|----------|------|
| Unit Nos                            | E24, E54 |      |
| Facing                              | West     |      |
|                                     |          |      |
| Area Details                        |          | Sqft |
| RERA Carpet Area                    | А        | 942  |
| RERA Balcony Area                   | В        | 113  |
| Usable Carpet Area                  | A+B      | 1055 |
| Common Area(External wall included) | С        | 515  |
| Saleable Area                       | A+B+C    | 1570 |
| UDS Area                            |          | 628  |

First & Fourth Floor Plan

| Туре                                | 3BHK2T   |      |
|-------------------------------------|----------|------|
| Unit Nos                            | E13, E43 |      |
| Facing                              | East     |      |
|                                     |          |      |
| Area Details                        |          | Sqft |
| RERA Carpet Area                    | Α        | 957  |
| RERA Balcony Area                   | В        | 107  |
| Usable Carpet Area                  | A+B      | 1064 |
| Common Area(External wall included) | С        | 519  |
| Saleable Area                       | A+B+C    | 1583 |
| UDS Area                            |          | 633  |