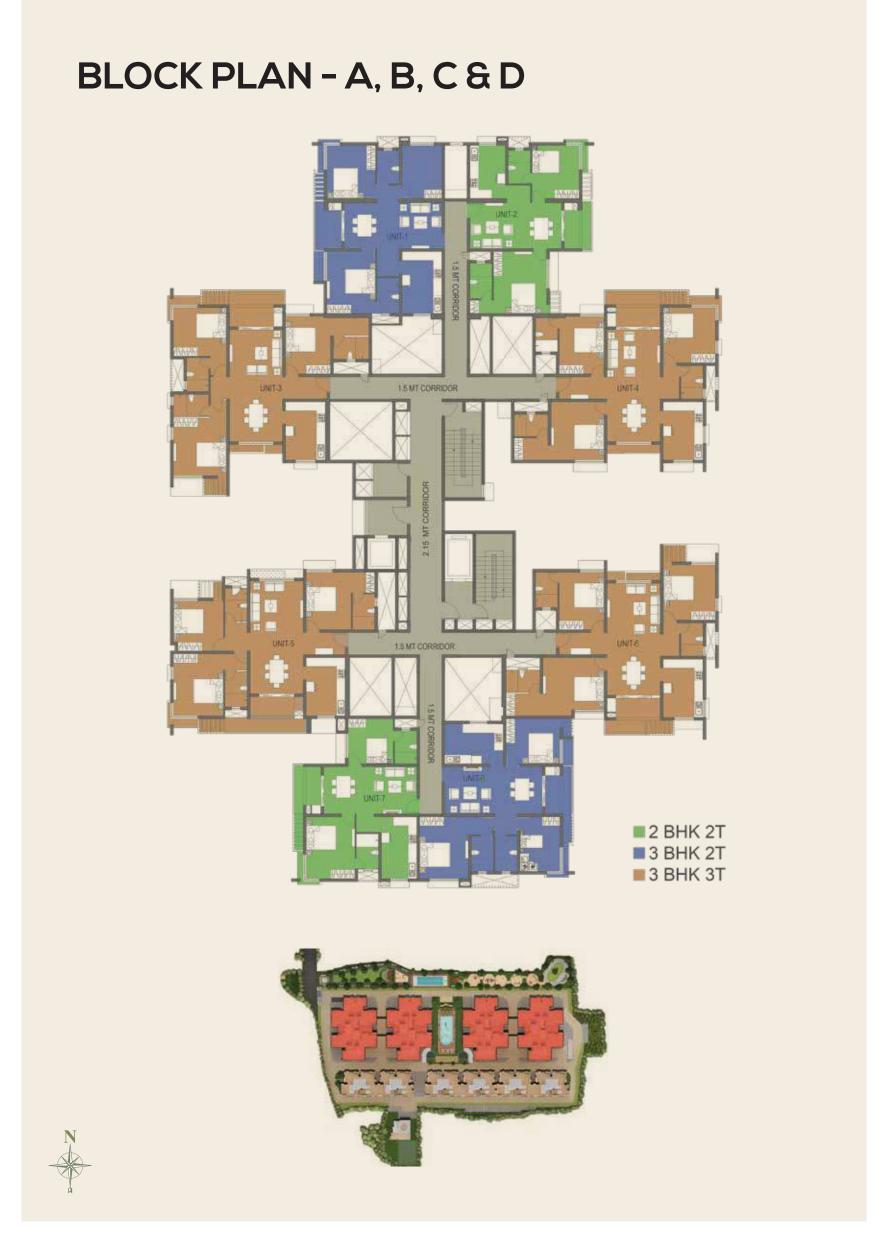

sentation purpose only \*Amenity part of OSR



# UNLIMITED FUN

The clubhouse is a world of its own, designed to provide you with a place for entertainment, get-togethers, indoor games, exercise and much more. The business centre offers you the convenience of staying connected with work while being at home.

Image used for representation purpose only



 $^*$ lmages used are for representation purpose only

Clubhouse features: Lounge | Multi-purpose hall | Aerobics room | Yoga studio | Recreation centre | Business centre | Mini-theatre | Gymnasium Steam rooms (Separate for Men and Women) | Changing rooms with locker facility



# BEAUTIFUL LIVING BEGINS HERE.



Actual model apartment at site









Actual model apartment at site

# MASTER PLAN





# SELECTION GUIDE

# BLOCK TYPE 1





#### First & Fifth Floor plan

| Туре                                | 2BHK2T            |      |
|-------------------------------------|-------------------|------|
| Unit Nos                            | A17,A57 & B17,B57 |      |
| Facing                              | East              |      |
|                                     |                   |      |
| Area Details                        |                   | Sqft |
| RERA Carpet Area                    | Α                 | 706  |
| RERA Balcony Area                   | В                 | 77   |
| Usable Carpet Area                  | A+B               | 783  |
| Common Area(External wall included) | С                 | 382  |
| Saleable Area                       | A+B+C             | 1165 |
| UDS Area