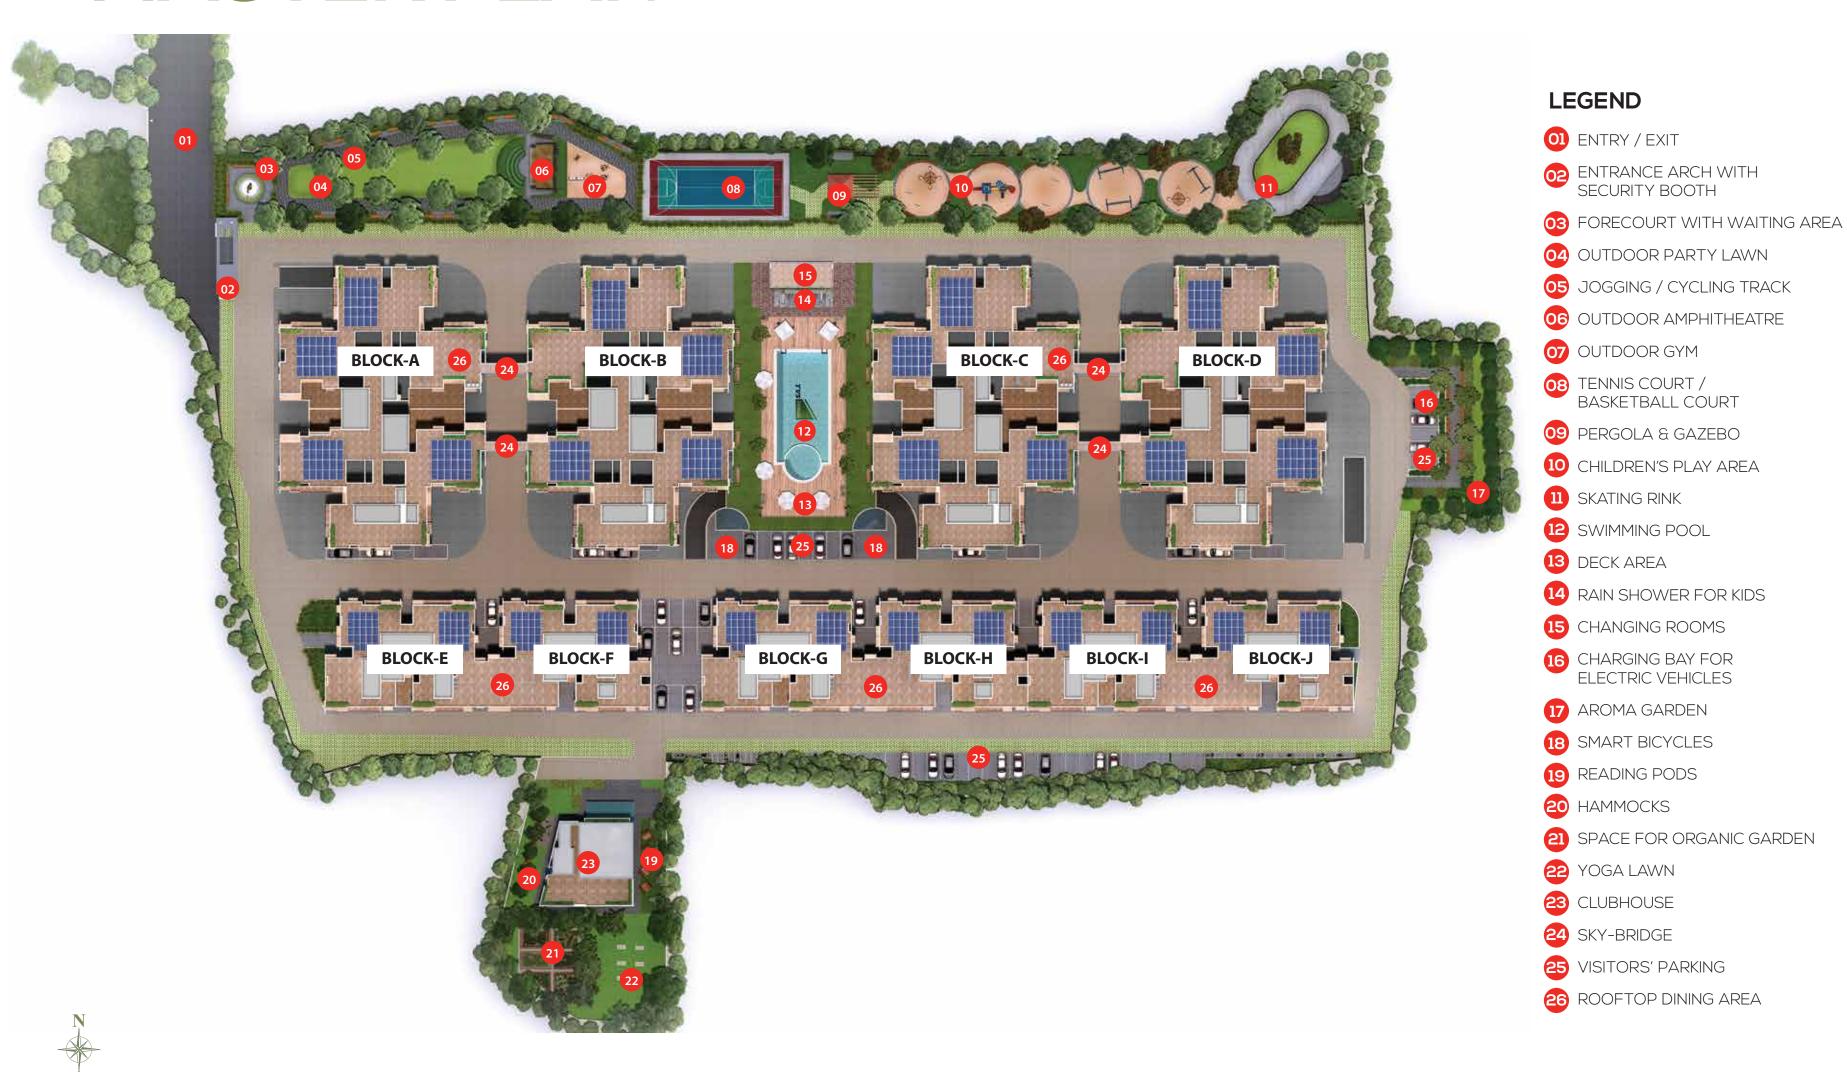

# MASTER PLAN

#### **GENERAL PROJECT HIGHLIGHTS**

Basement + Stilt + 7 floor buildings | Private balcony garden in every home | 40% UDS | 24x7 security and camera surveillance | Spacious blocks for added privacy | Well-designed storm water drainage system

#### OSR, COURTYARD AND TERRACE FEATURES

Grand entrance with security booth | Multi-purpose court (Tennis & Basketball) | Outdoor Gym | Skating rink | Pergola | Gazebo Open amphitheatre | Outdoor party lawn | Forecourt with waiting area | Children's play area | Reflexology pathway | Track for walking/jogging/bicycling | Outdoor gym | Sand pit for kids | 15m wide central courtyard | Swimming pool for adults | Swimming pool for kids Rain shower for kids | Smart bicycles | Guest car parking zone | Charging bay for electric vehicles | 7.2m driveway along perimeter | Aroma garden Organic garden | Outdoor yoga lawn | Hammocks | Reading pods Association room at stilt level | Toilet for domestic help at stilt level Sky-bridge | Food counter with wash basin on terrace | Heat-reducing reflective tiles on terrace