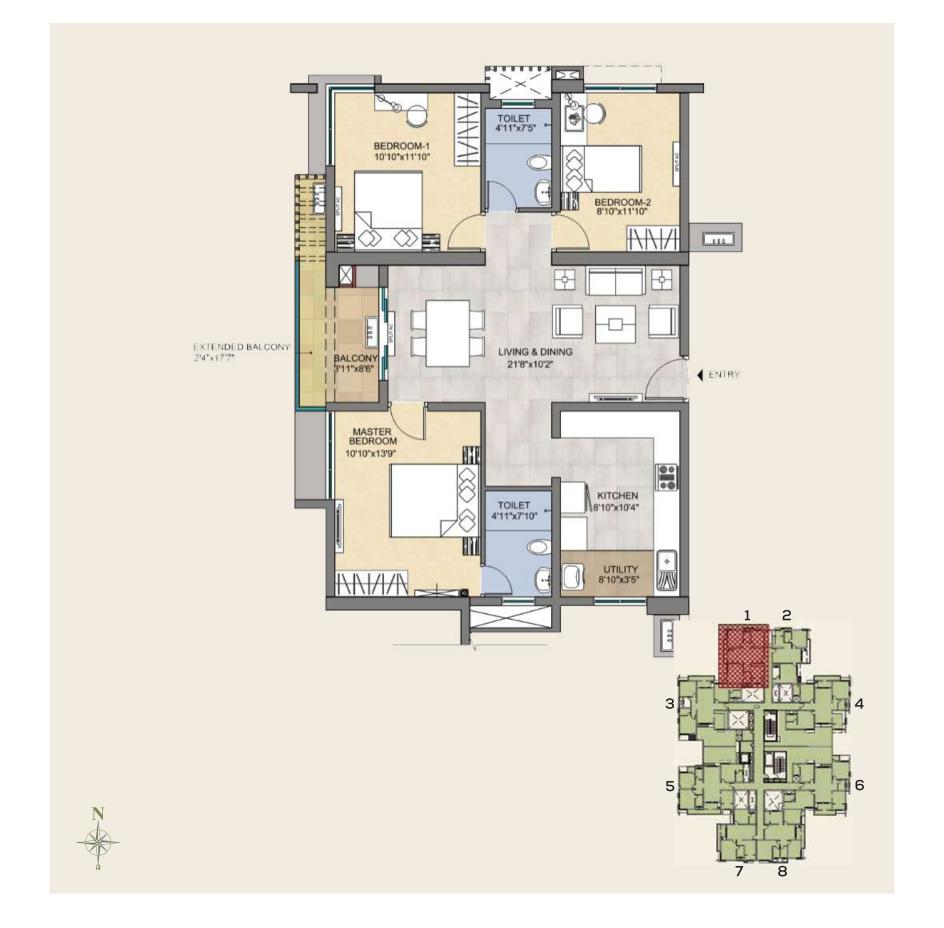

#### Second & Fifth Floor

| Туре                                | 3BHK2T   |      |
|-------------------------------------|----------|------|
| Unit Nos                            | E24, E54 |      |
| Facing                              | West     |      |
|                                     |          |      |
| Area Details                        |          | Sqft |
| RERA Carpet Area                    | А        | 942  |
| RERA Balcony Area                   | В        | 113  |
| Usable Carpet Area                  | A+B      | 1055 |
| Common Area(External wall included) | С        | 515  |
| Saleable Area                       | A+B+C    | 1570 |
| UDS Area                            |          | 628  |

First & Fourth Floor Plan

| Туре                                | 3BHK2T   |      |
|-------------------------------------|----------|------|
| Unit Nos                            | E13, E43 |      |
| Facing                              | East     |      |
|                                     |          |      |
| Area Details                        |          | Sqft |
| RERA Carpet Area                    | Α        | 957  |
| RERA Balcony Area                   | В        | 107  |
| Usable Carpet Area                  | A+B      | 1064 |
| Common Area(External wall included) | С        | 519  |
| Saleable Area                       | A+B+C    | 1583 |
| UDS Area                            |          | 633  |