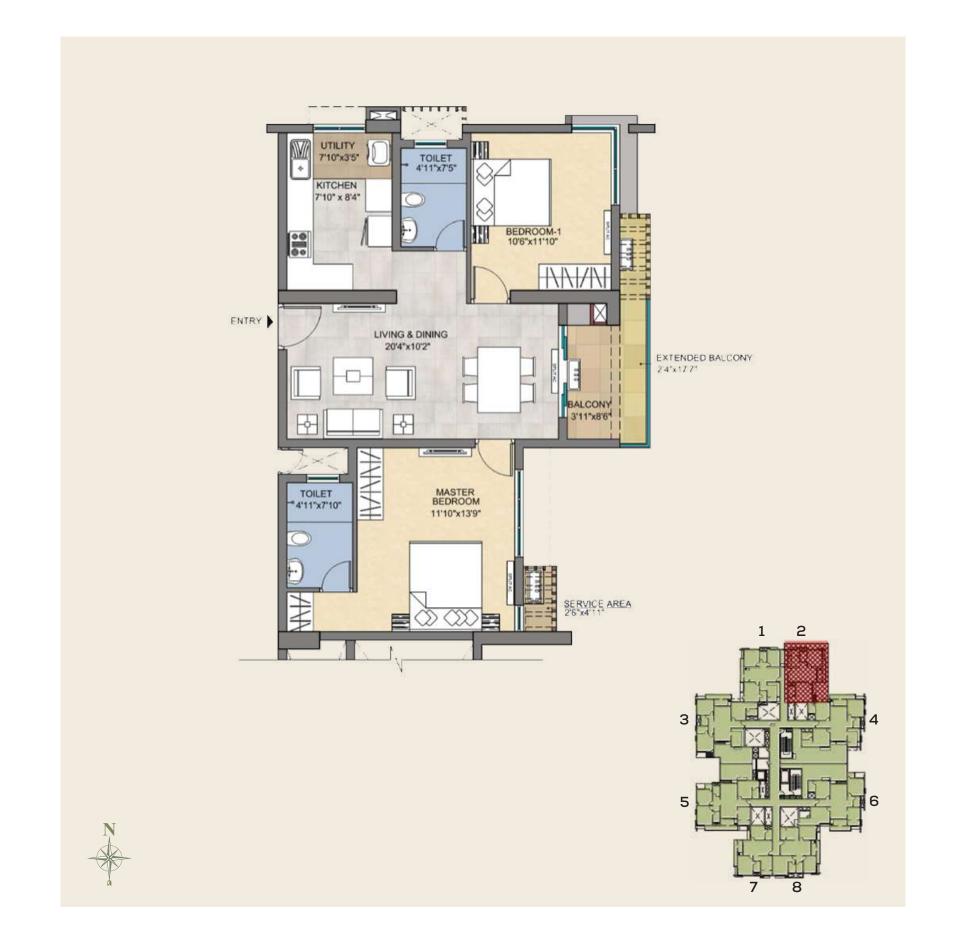

#### First & Fifth Floor plan

| Туре                                | 2BHK2T            |      |
|-------------------------------------|-------------------|------|
| Unit Nos                            | A17,A57 & B17,B57 |      |
| Facing                              | East              |      |
|                                     |                   |      |
| Area Details                        |                   | Sqft |
| RERA Carpet Area                    | Α                 | 706  |
| RERA Balcony Area                   | В                 | 77   |
| Usable Carpet Area                  | A+B               | 783  |
| Common Area(External wall included) | С                 | 382  |
| Saleable Area                       | A+B+C             | 1165 |
| UDS Area                            |                   | 466  |

#### First & Fifth Floor plan

| Туре                                | 3BHK2T            |      |
|-------------------------------------|-------------------|------|
| Unit Nos                            | A18,A58 & B18,B58 |      |
| Facing                              | West              |      |
|                                     |                   |      |
| Area Details                        |                   | Sqft |
| RERA Carpet Area                    | Α                 | 892  |
| RERA Balcony Area                   | В                 | 80   |
| Usable Carpet Area                  | A+B               | 972  |
| Common Area(External wall included) | С                 | 475  |
| Saleable Area                       | A+B+C             | 1447 |
| UDS Area                            |                   | 579  |