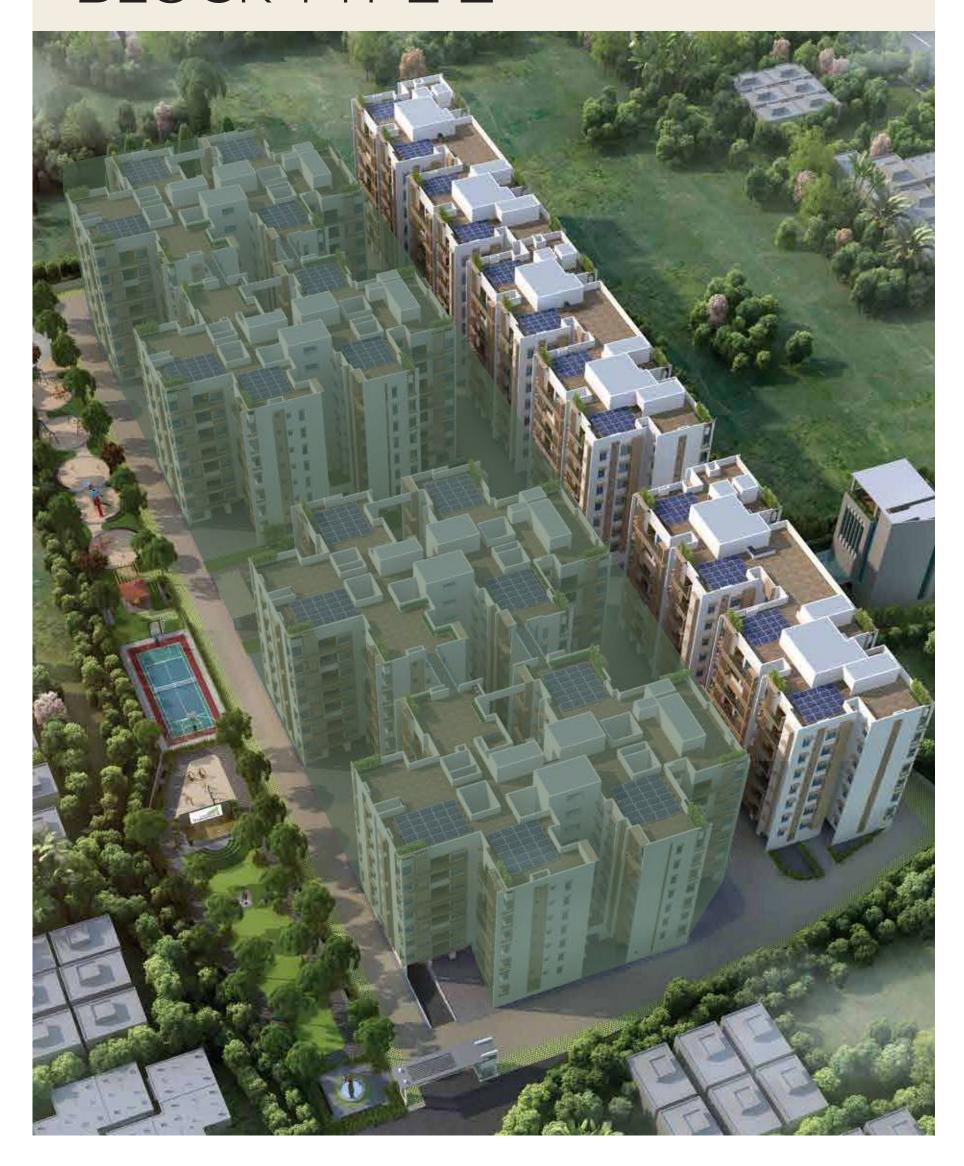

|-------------------------------------|-----------------------|------|
| Unit Nos                            | A36 , A66 & B36 , B66 |      |
| Facing                              | West                  |      |
|                                     |                       |      |
| Area Details                        |                       | Sqft |
| RERA Carpet Area                    | Α                     | 1144 |
| RERA Balcony Area                   | В                     | 98   |
| Usable Carpet Area                  | A+B                   | 1242 |
| Common Area(External wall included) | С                     | 606  |
| Saleable Area                       | A+B+C                 | 1848 |
| UDS Area                            |                       | 739  |



# BLOCK TYPE 2



#### BLOCK PLAN - E&F



## BLOCK PLAN-G, H, I & J



#### First & Fourth Floor Plan

| Type                                | 2BHK2T          |      |
|-------------------------------------|-----------------|------|
| Unit Nos                            | E11,E41,F11,F41 |      |
| Facing                              | East            |      |
|                                     |                 |      |
| Area Details                        |                 | Sqft |
| RERA Carpet Area                    | Α               | 747  |
| RERA Balcony Area                   | В               | 83   |
| Usable Carpet Area                  | A+B             | 830  |
| Common Area(External wall included) | С               | 404  |
| Saleable Area                       | A+B+C           | 1234