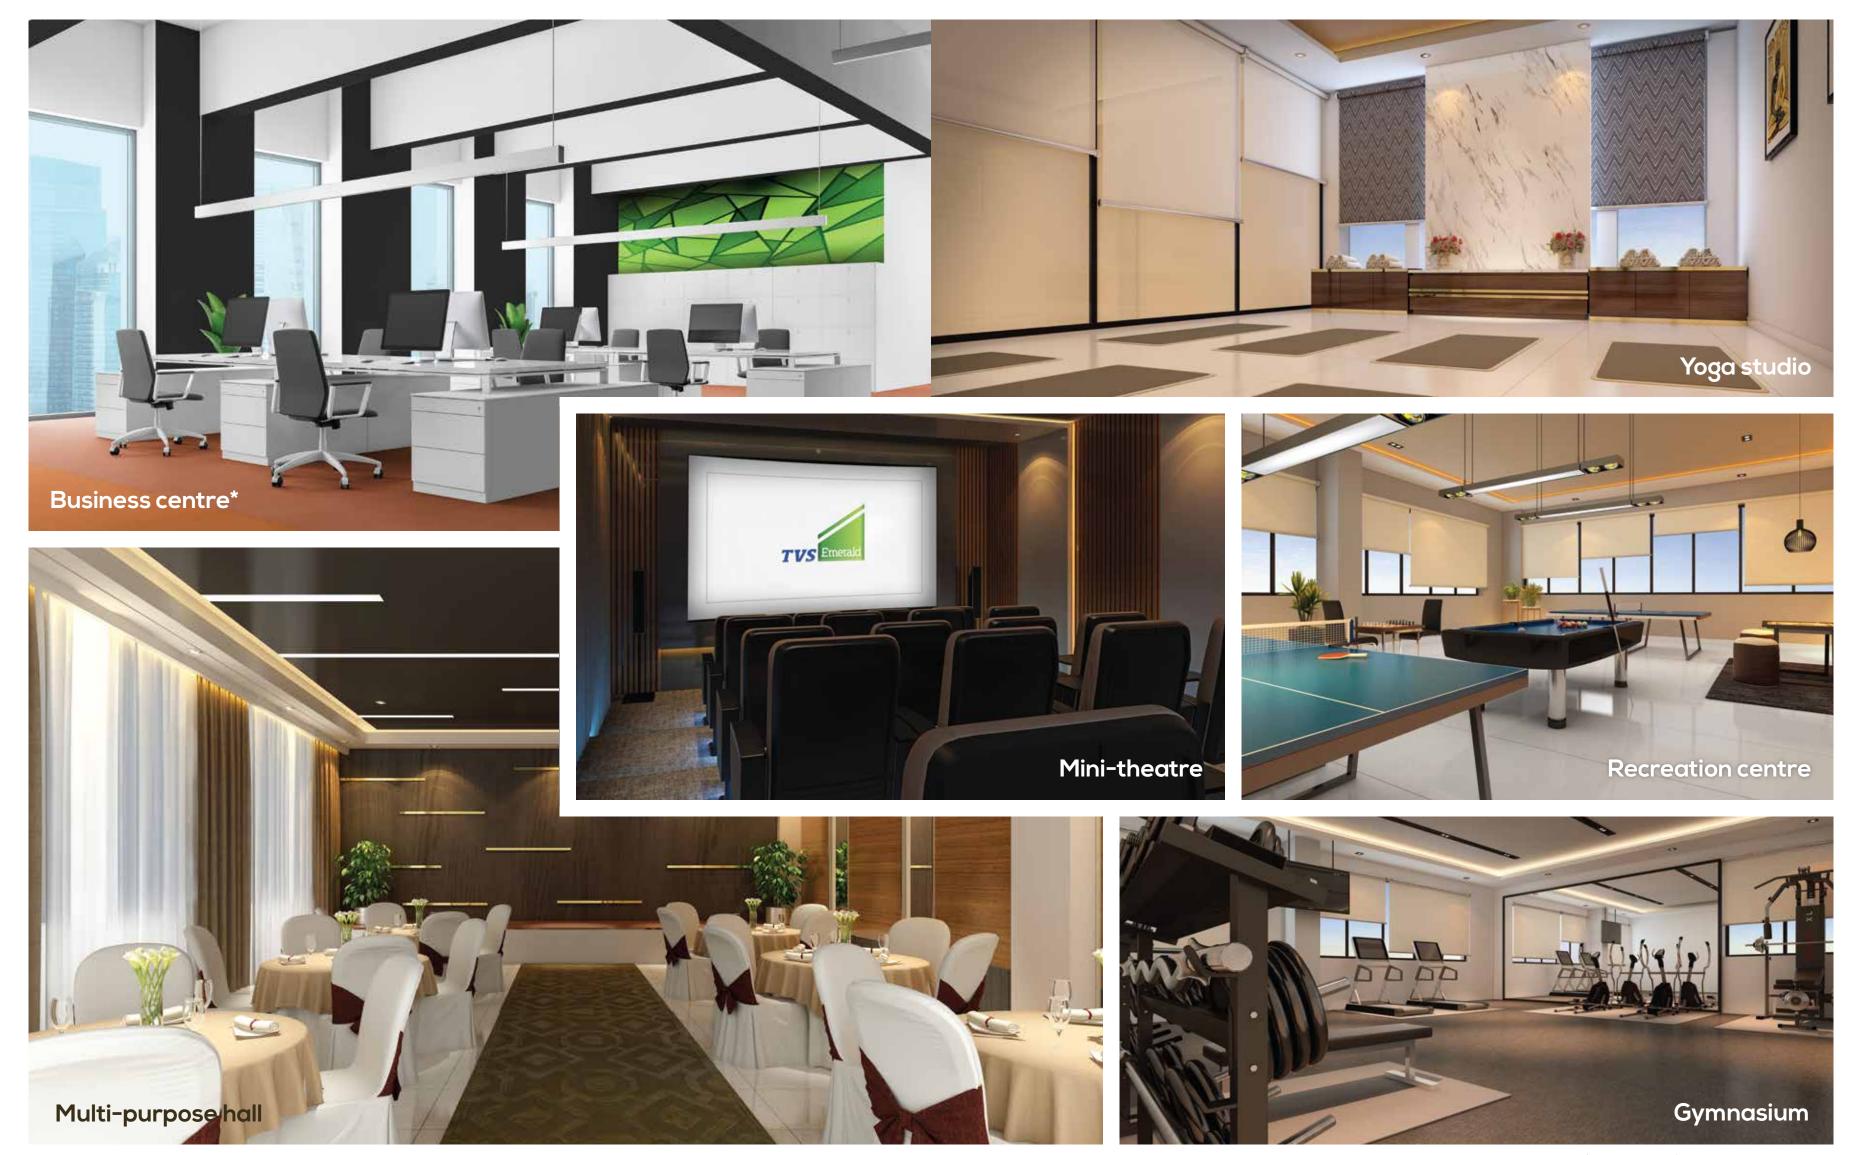

# UNLIMITED FUN

The clubhouse is a world of its own, designed to provide you with a place for entertainment, get-togethers, indoor games, exercise and much more. The business centre offers you the convenience of staying connected with work while being at home.

Image used for representation purpose only

 $^*$ lmages used are for representation purpose only

Clubhouse features: Lounge | Multi-purpose hall | Aerobics room | Yoga studio | Recreation centre | Business centre | Mini-theatre | Gymnasium Steam rooms (Separate for Men and Women) | Changing rooms with locker facility