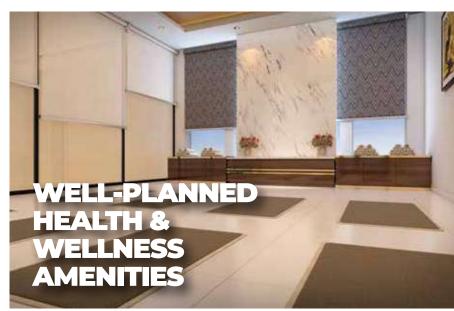

# UNLIMITED FUN

The clubhouse is a world of its own, designed to provide you with a place for entertainment, get-togethers, indoor games, exercise and much more. The business centre offers you the convenience of staying connected with work while being at home.

Image used for representation purpose only

 $^*$ lmages used are for representation purpose only

Clubhouse features: Lounge | Multi-purpose hall | Aerobics room | Yoga studio | Recreation centre | Business centre | Mini-theatre | Gymnasium Steam rooms (Separate for Men and Women) | Changing rooms with locker facility