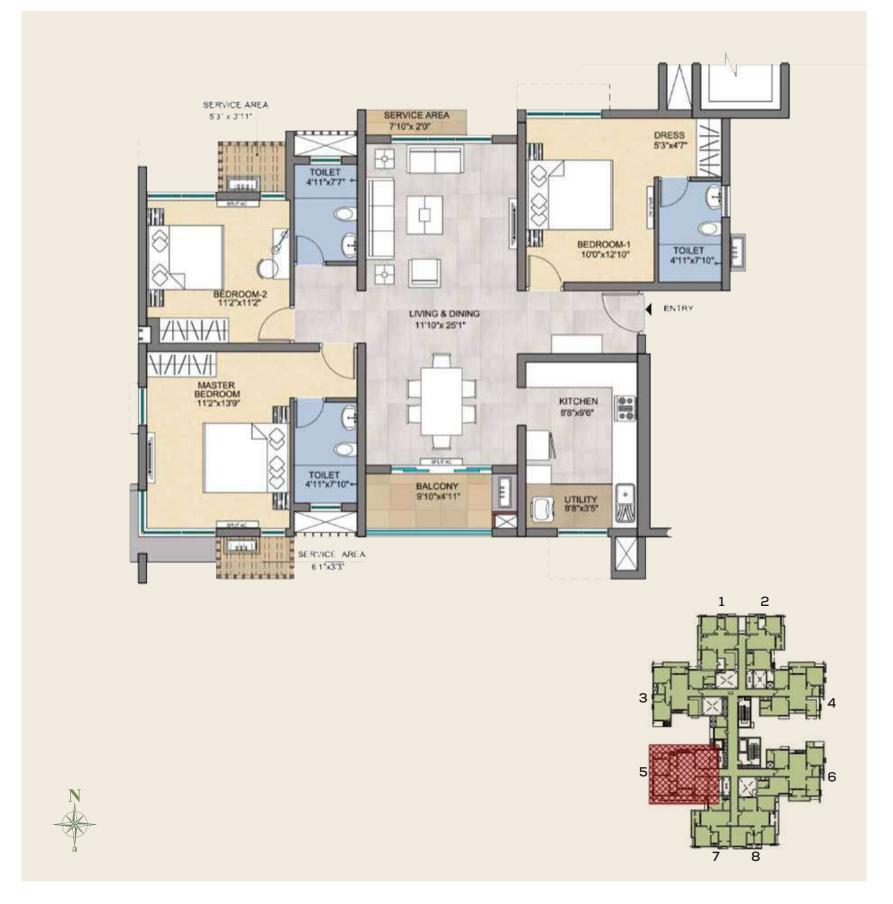

#### **Third & Sixth Floor Plan**

| Туре                                | 3BHK3T                |      |
|-------------------------------------|-----------------------|------|
| Unit Nos                            | A35 , A65 & B35 , B65 |      |
| Facing                              | East                  |      |
|                                     |                       |      |
| Area Details                        |                       | Sqft |
| RERA Carpet Area                    | Α                     | 1110 |
| RERA Balcony Area                   | В                     | 96   |
| Usable Carpet Area                  | A+B                   | 1206 |
| Common Area(External wall included) | С                     | 589  |
| Saleable Area                       | A+B+C                 | 1795 |
| UDS Area                            |                       | 718  |

#### **Third & Sixth Floor Plan**

| Type                                | 3BHK3T                |      |
|-------------------------------------|-----------------------|------|
| Unit Nos                            | A34 , A64 & B34 , B64 |      |
| Facing                              | West                  |      |
|                                     |                       |      |
| Area Details                        |                       | Sqft |
| RERA Carpet Area                    | Α                     | 1129 |
| RERA Balcony Area                   | В                     | 81   |
| Usable Carpet Area                  | A+B                   | 1210 |
| Common Area(External wall included) | С                     | 591  |
| Saleable Area                       | A+B+C                 | 1801 |
| UDS Area                            |                       | 720  |

#### **Third & Sixth Floor Plan**

| Туре                                | 3BHK3T              |      |
|-------------------------------------|---------------------|------|
| Unit Nos                            | A33, A63 & B33, B63 |      |
| Facing                              | East                |      |
|                                     |                     |      |
| Area Details                        |                     | Sqft |
| RERA Carpet Area                    | Α                   | 1122 |
| RERA Balcony Area                   | В                   | 97   |
| Usable Carpet Area                  | A+B                 | 1219 |
| Common Area(External wall included) | С                   | 594  |
| Saleable Area                       | A+B+C               | 1813 |
| UDS Area                            |                     | 725  |

#### **Third & Sixth Floor Plan**

| Type                                | 3BHK3T                |      |
|-------------------------------------|-----------------------|------|
| Unit Nos                            | A36 , A66 & B36 , B66 |      |
| Facing                              | West                  |      |
|                                     |                       |      |
| Area Details                        |                       | Sqft |
| RERA Carpet Area                    | Α                     | 1144 |
| RERA Balcony Area                   | В                     | 98   |
| Usable Carpet Area                  | A+B                   | 1242 |
| Common Area(External wall included) | С                     | 606  |
| Saleable Area                       | A+B+C                 | 1848 |
| UDS Area                            |                       | 739  |