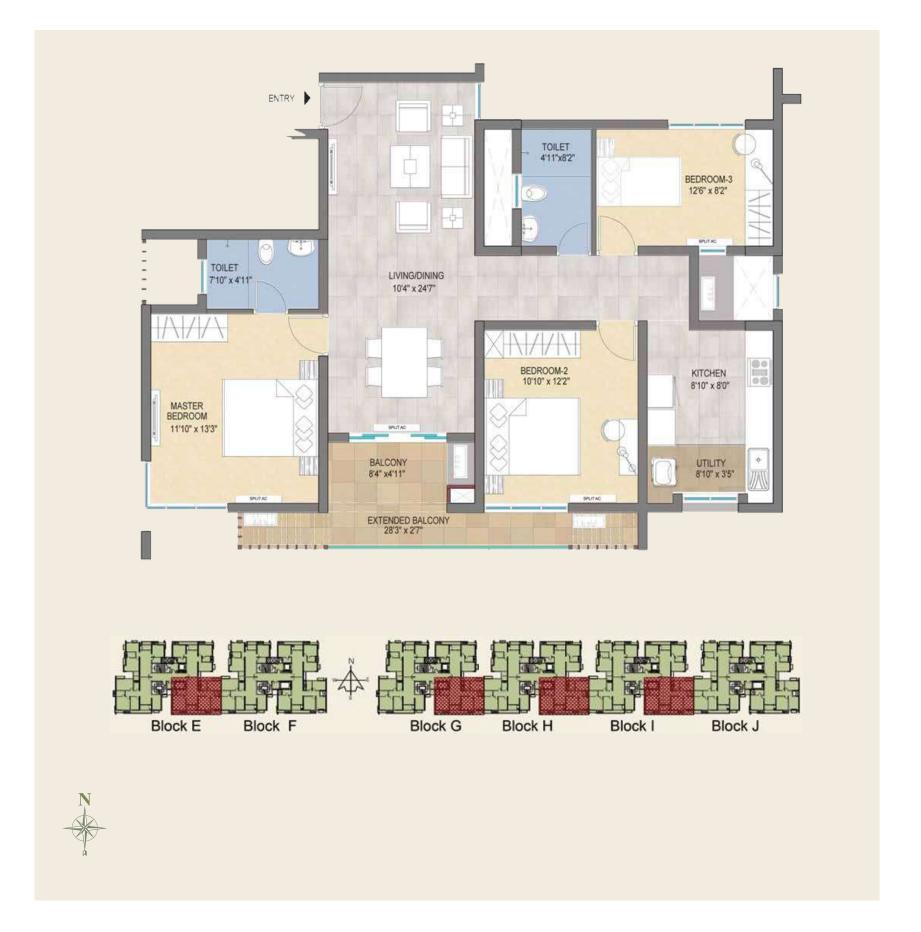

# BLOCK TYPE 1

#### First & Fifth Floor plan

| Туре                                | 2BHK2T            |      |
|-------------------------------------|-------------------|------|
| Unit Nos                            | A17,A57 & B17,B57 |      |
| Facing                              | East              |      |
|                                     |                   |      |
| Area Details                        |                   | Sqft |
| RERA Carpet Area                    | Α                 | 706  |
| RERA Balcony Area                   | В                 | 77   |
| Usable Carpet Area                  | A+B               | 783  |
| Common Area(External wall included) | С                 | 382  |
| Saleable Area                       | A+B+C             | 1165 |
| UDS Area                            |                   | 466  |

#### Seventh Floor plan

| Туре                                | 2BHK2T    |      |
|-------------------------------------|-----------|------|
| Unit Nos                            | A72 & B72 |      |
| Facing                              | West      |      |
|                                     |           |      |
| Area Details                        |           | Sqft |
| RERA Carpet Area                    | Α         | 736  |
| RERA Balcony Area                   | В         | 81   |
| Usable Carpet Area                  | A+B       | 817  |
| Common Area(External wall included) | С         | 399  |
| Saleable Area                       | A+B+C     | 1216 |
| UDS Area                            |           | 486  |

#### First & Fifth Floor plan

| Туре                                | 3BHK2T            |      |
|-------------------------------------|-------------------|------|
| Unit Nos                            | A18,A58 & B18,B58 |      |
| Facing                              | West              |      |
|                                     |                   |      |
| Area Details                        |                   | Sqft |
| RERA Carpet Area                    | Α                 | 892  |
| RERA Balcony Area                   | В                 | 80   |
| Usable Carpet Area                  | A+B               | 972  |
| Common Area(External wall included) | С                 | 475  |
| Saleable Area                       | A+B+C             | 1447 |
| UDS Area                            |                   | 579  |

#### **Seventh Floor Plan**

| Туре                                | 3BHK2T   |      |
|-------------------------------------|----------|------|
| Unit Nos                            | A71, B71 |      |
| Facing                              | East     |      |
|                                     |          |      |
| Area Details                        |          | Sqft |
| RERA Carpet Area                    | Α        | 904  |
| RERA Balcony Area                   | В        | 72   |
| Usable Carpet Area                  | A+B      | 976  |
| Common Area(External wall included) | С        | 475  |
| Saleable Area                       | A+B+C    | 1451 |
| UDS Area                            |          | 580  |

#### **Third & Sixth Floor Plan**

| Туре                                | 3BHK3T                |      |
|-------------------------------------|-----------------------|------|
| Unit Nos                            | A35 , A65 & B35 , B65 |      |
| Facing                              | East                  |      |
|                                     |                       |      |
| Area Details                        |                       | Sqft |
| RERA Carpet Area                    | Α                     | 1110 |
| RERA Balcony Area                   | В                     | 96   |
| Usable Carpet Area                  | A+B                   | 1206 |
| Common Area(External wall included) | С                     | 589  |
| Saleable Area                       | A+B+C                 | 1795 |
| UDS Area                            |                       | 718  |

#### **Third & Sixth Floor Plan**

| Type                                | 3BHK3T                |      |
|-------------------------------------|-----------------------|------|
| Unit Nos                            | A34 , A64 & B34 , B64 |      |
| Facing                              | West                  |      |
|                                     |                       |      |
| Area Details                        |                       | Sqft |
| RERA Carpet Area                    | Α                     | 1129 |
| RERA Balcony Area                   | В                     | 81   |
| Usable Carpet Area                  | A+B                   | 1210 |
| Common Area(External wall included) | С                     | 591  |
| Saleable Area                       | A+B+C                 | 1801 |
| UDS Area                            |                       | 720  |

#### **Third & Sixth Floor Plan**

| Туре                                | 3BHK3T              |      |
|-------------------------------------|---------------------|------|
| Unit Nos                            | A33, A63 & B33, B63 |      |
| Facing                              | East                |      |
|                                     |                     |      |
| Area Details                        |                     | Sqft |
| RERA Carpet Area                    | Α                   | 1122 |
| RERA Balcony Area                   | В                   | 97   |
| Usable Carpet Area                  | A+B                 | 1219 |
| Common Area(External wall included) | С                   | 594  |
| Saleable Area                       | A+B+C               | 1813 |
| UDS Area                            |                     | 725  |

#### **Third & Sixth Floor Plan**

| Type                                | 3BHK3T                |      |
|-------------------------------------|-----------------------|------|
| Unit Nos                            | A36 , A66 & B36 , B66 |      |
| Facing                              | West                  |      |
|                                     |                       |      |
| Area Details                        |                       | Sqft |
| RERA Carpet Area                    | Α                     | 1144 |
| RERA Balcony Area                   | В                     | 98   |
| Usable Carpet Area                  | A+B                   | 1242 |
| Common Area(External wall included) | С                     | 606  |
| Saleable Area                       | A+B+C                 | 1848 |
| UDS Area                            |                       | 739  |