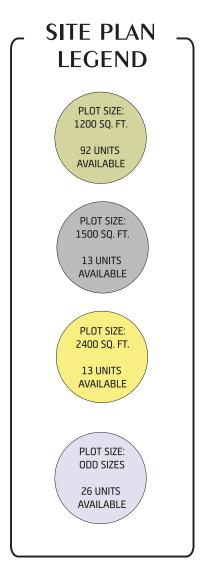

Varied plot sizes and ticket sizes to match your needs.

Double layered security gate house for a safe living environment.

Rainwater harvesting system to lay the foundation for a sustainable living.

- ► EMBRACE A HAPPENING LIFE AMIDST THE TRANQUIL GREENS.
- ► 11,250 SQ.FT CLUBHOUSE WITH 20+ MODERN LIFESTYLE AMENITIES.