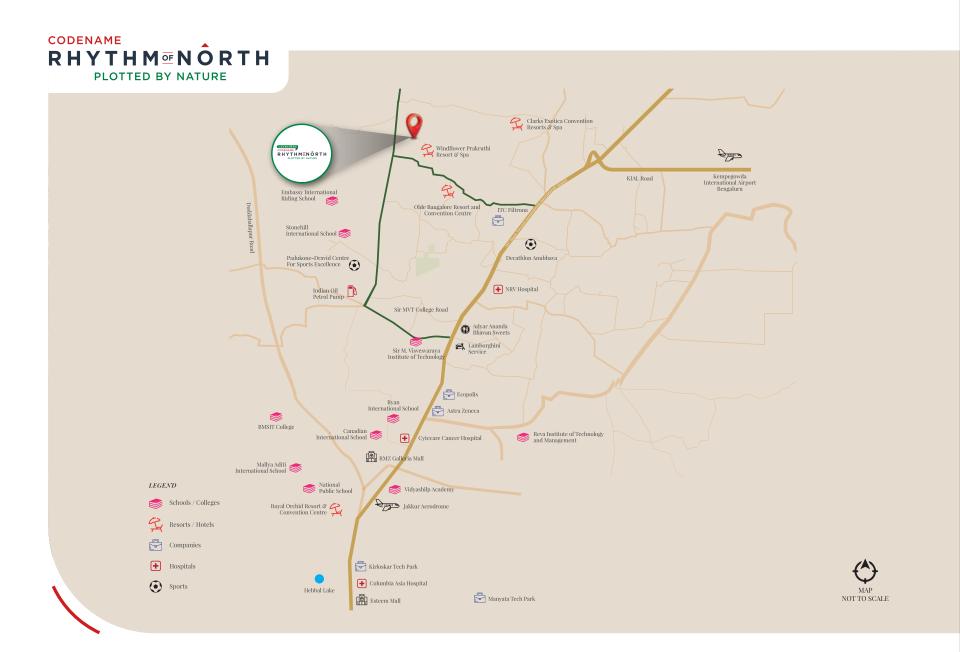

## TUNE IN TO UNMATCHED CONNECTIVITY

Close proximity to KIAL and 5000 acres commercial and retail facilities planned around the vicinity.

Extension of Namma Metro line proposed upto Devanahalli and a high speed metro rail link proposed from CBD.

Top rated educational institutions like Stone Hill International School, Canadian International School and BMS School of Architecture are within the vicinity of the project.

Infosys, Wipro, Shell, IFCI infrastructure to set up their technology centers owing to 30,000+ jobs creation.

# TUNE IN TO TICK AWAY YOUR CHECKLIST OF INVESTMENT NEEDS

- IVC road is one of the most popular living areas in Bengaluru today.
- A treasure trove of nature surrounded by a low rise community.
- Close to BIA, railway station and proposed Namma metro extension.
- Well connected network of roads like Hebbal, Devanahalli and KIADB Airport etc.,
- IT & BT companies and various tech parks in close proximity.
- Just 20 mins from Kempegowda International Airport.

## TUNE IN TO SEAMLESS ACCESSIBILITY TO CITY & BEYOND