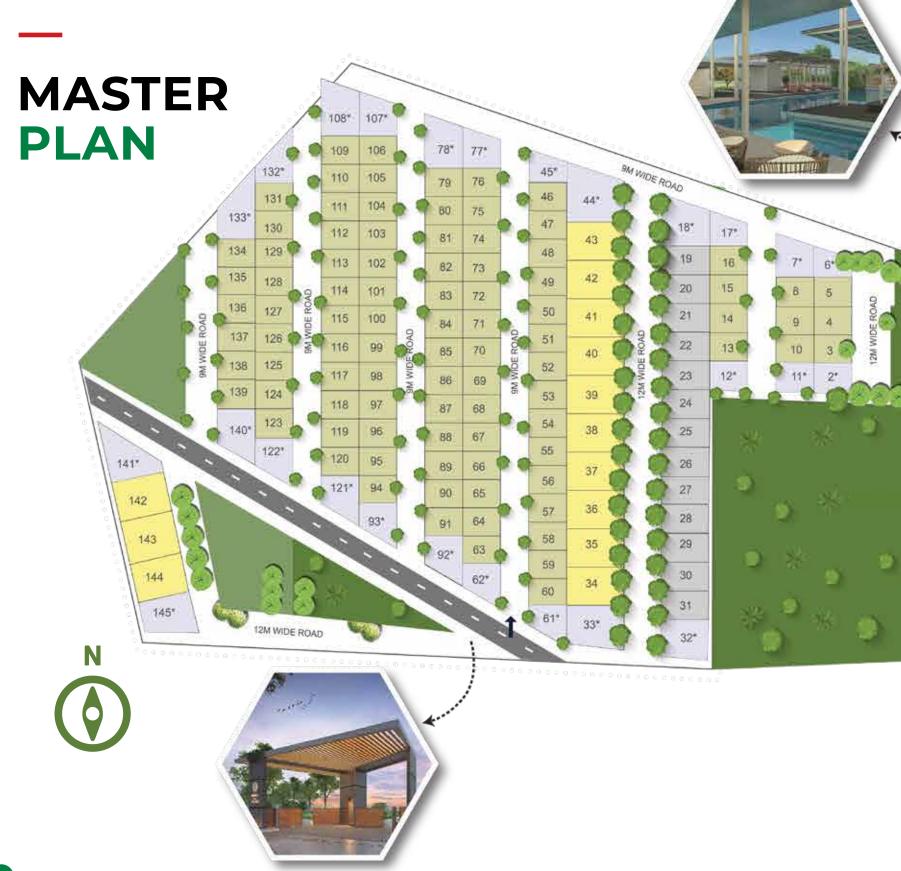

Varied plot sizes and ticket sizes to match your needs.

Double layered security gate house for a safe living environment.

Rainwater harvesting system to lay the foundation for a sustainable living.

- ► EMBRACE A HAPPENING LIFE AMIDST THE TRANQUIL GREENS.
- ► 11,250 SQ.FT CLUBHOUSE WITH 20+ MODERN LIFESTYLE AMENITIES.

Kids' play area

Squash

Ready-to-construct plots in North Bengaluru

Codename Rhythm of North is registered as EDEN 144 under RERA. www.rera.karnataka.gov.in