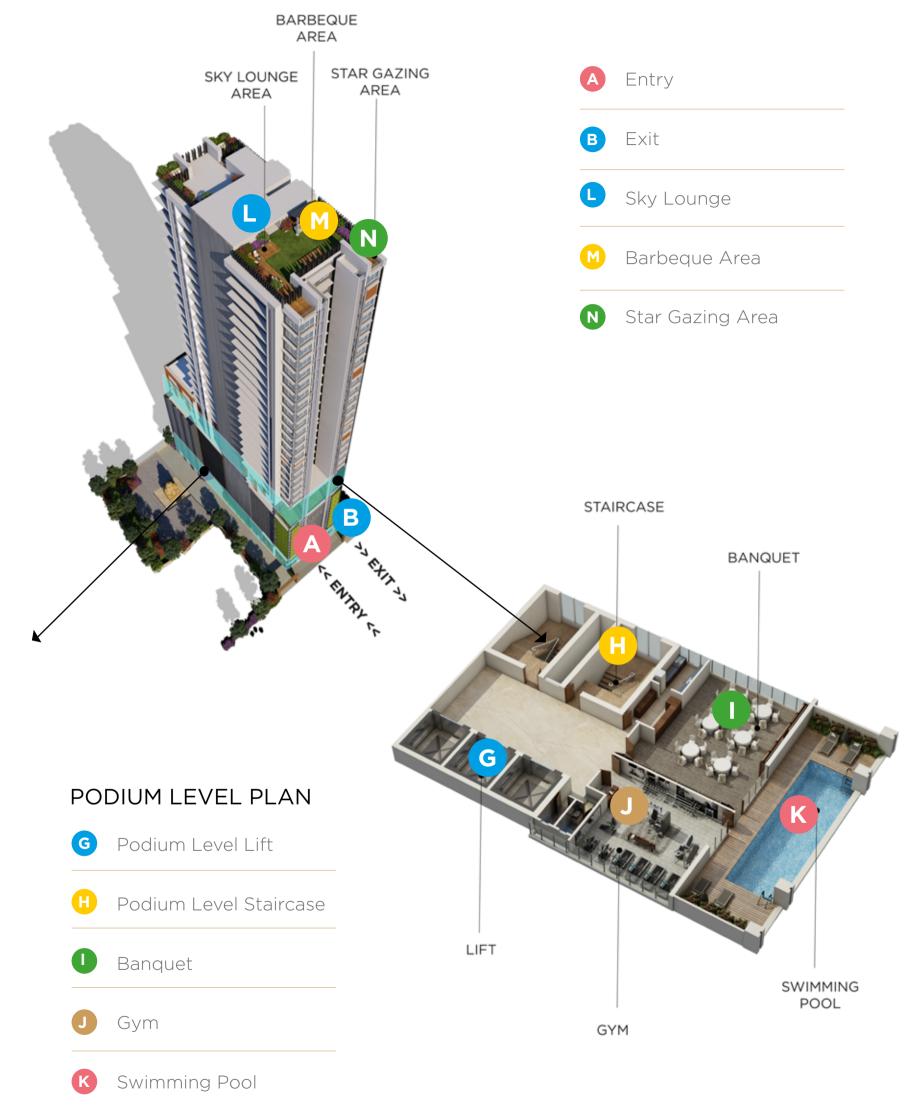

## Between entry and exit, the envy is just right!

Medius offers a bounty of amenities tailored to create a living experience that's just right. One that ticks all the boxes from location to infrastructure from amenities to views, from culture to people