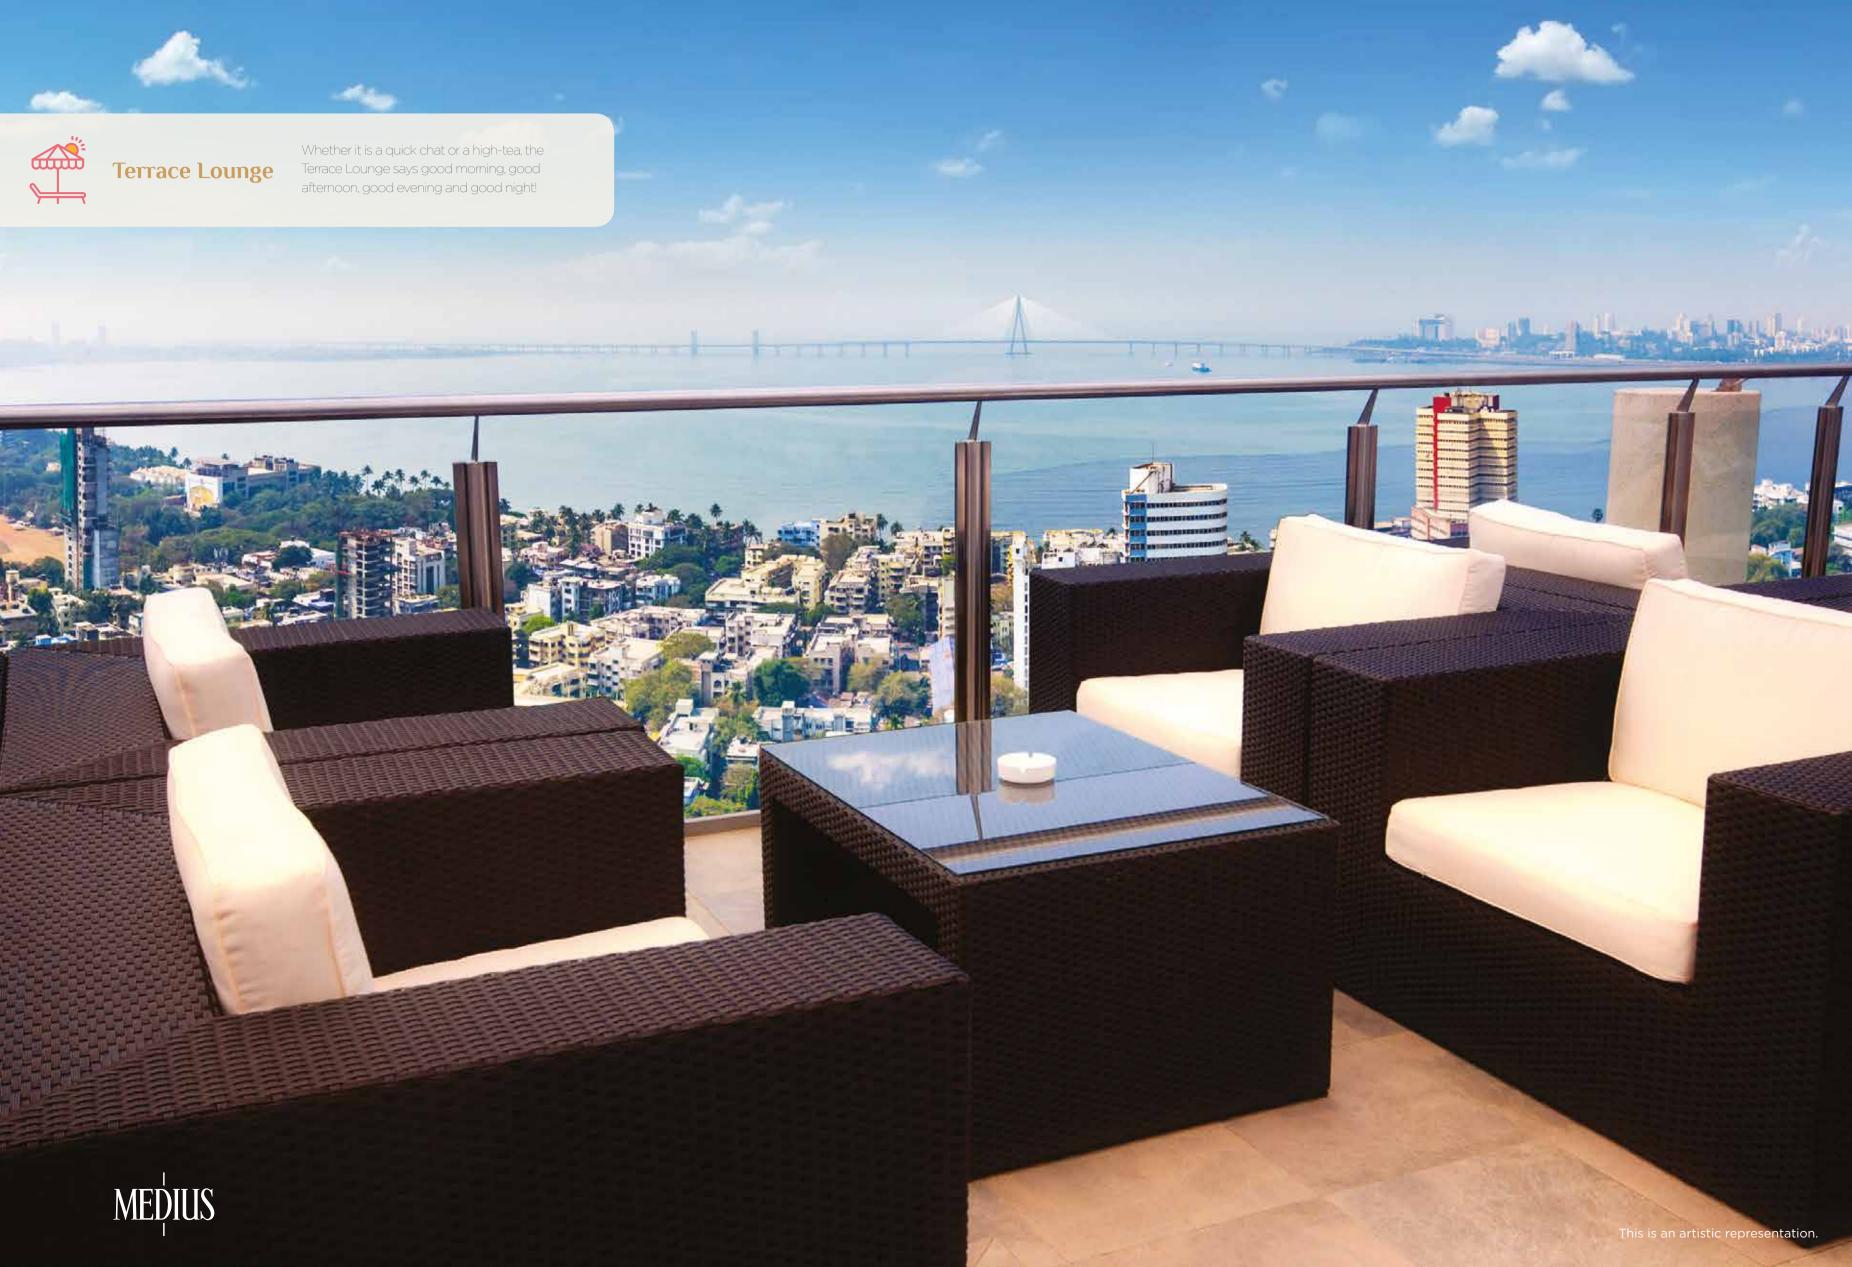

## Between entry and exit, the envy is just right!

Medius offers a bounty of amenities tailored to create a living experience that's just right. One that ticks all the boxes from location to infrastructure from amenities to views, from culture to people

Tranquil spaces for meditation and more.

Between the deep-sea and the blue-sky, your home is just right!

Founded in 1962, the Anchor Group had its genesis in Electrical Accessories and its products made an entry into every Indian household solely for their quality and innovation. Anchor Electricals' ever building equity made it India's largest brand in a segment largely dominated by multinational companies. With a strong sense of entrepreneurship and a steadfast focus on consumer needs, the Anchor Group spearheaded into FMCG, IT Services ,Realty and has thrived in them all.