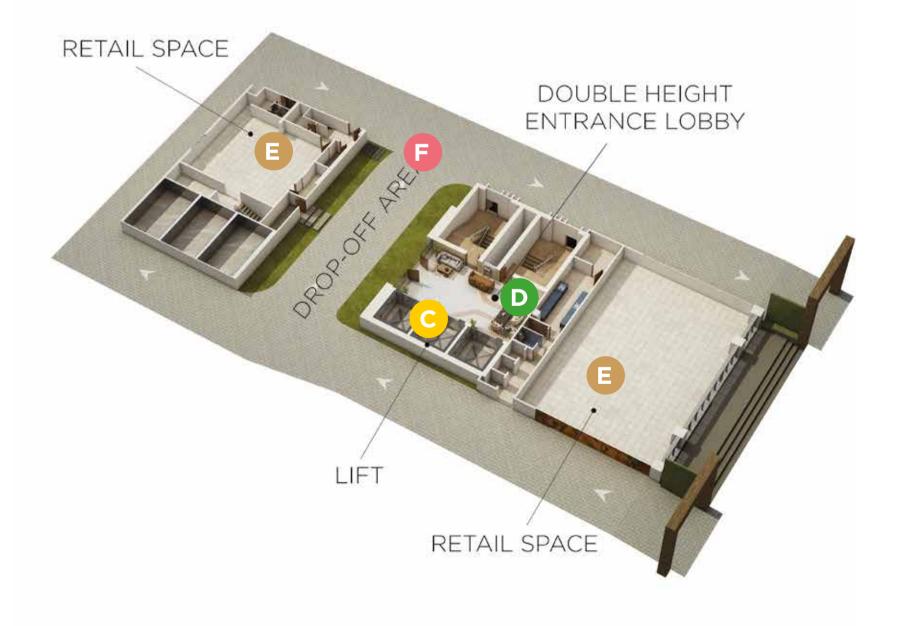

#### GROUND FLOOR PLAN

- **C** Ground Level Lift
- Double Height Lobby
- Retail Space
- Drop-off Area

For the kids education will be at their doorstep with prestigious institutions like Bombay Scottish, Don Bosco, Dhirubhai Ambani School right in the vicinity. Image for representation only.