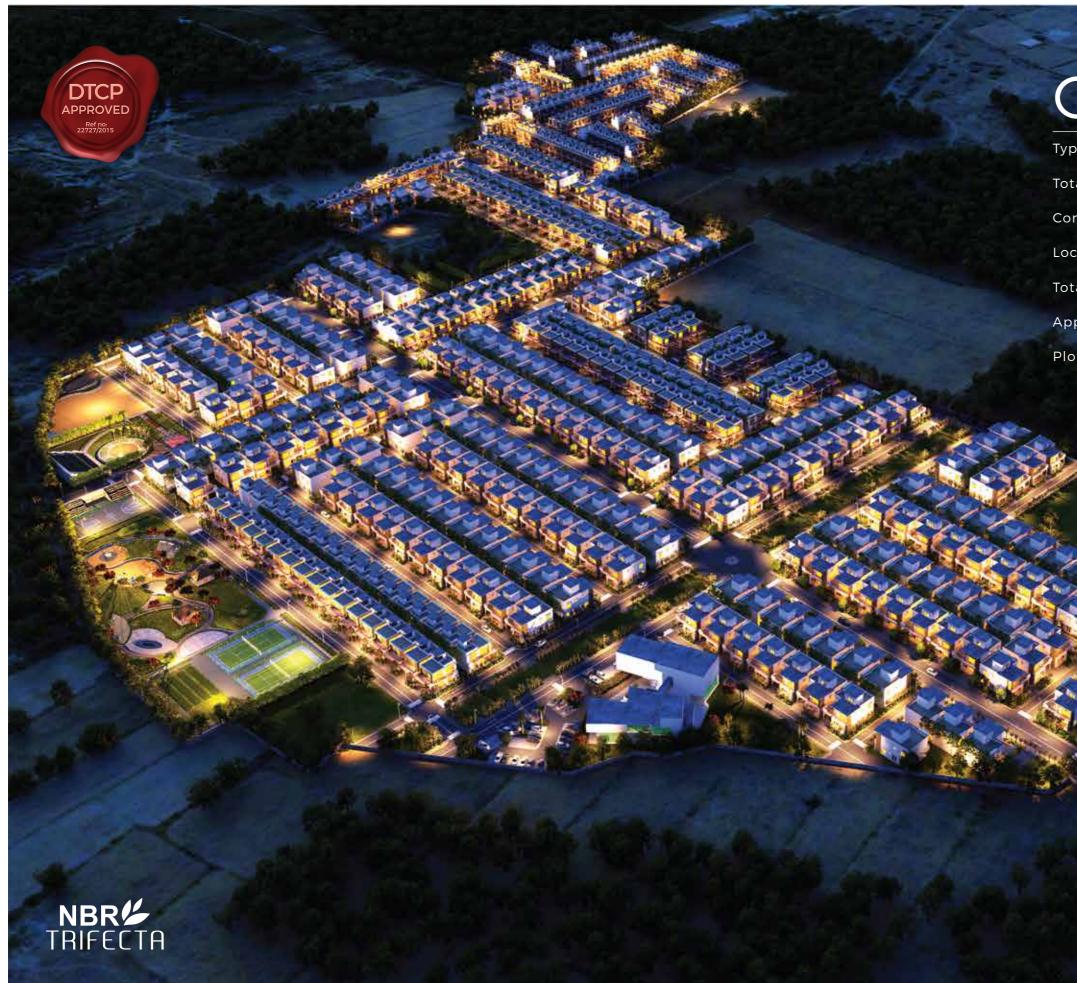

## Overview

| be              |   | Villa Plots                                                             |
|-----------------|---|-------------------------------------------------------------------------|
| al Plots        |   | 679                                                                     |
| mmercial Plots  | : | 12                                                                      |
| cation          |   | Sarjapur - Bagalur Road                                                 |
| al Area         |   | 60 acres                                                                |
| provals         |   | DTCP Approved                                                           |
| ot Sizes(sqft.) |   | 570, 600, 630, 640, 768,<br>1500, 1650, 1750, 1800,<br>2400 & Odd Plots |

#### DISCOVER OPENNESS THAT'S CLOSE TO YOUR HEART

The 600+ thoughtfully designed plots in multiple sizes promises picturesque surroundings and tranquil environs. Luxury and greenery embrace you with open arms at NBR Trifecta. This breathtaking community will be home to some of the most unseen marvels inspired by nature. The community will offer cleaner air, naturally cooler temperatures and a carefully designed master plan and road network system to reduce pollution.

#### Total Area : 10,95,328 sqft