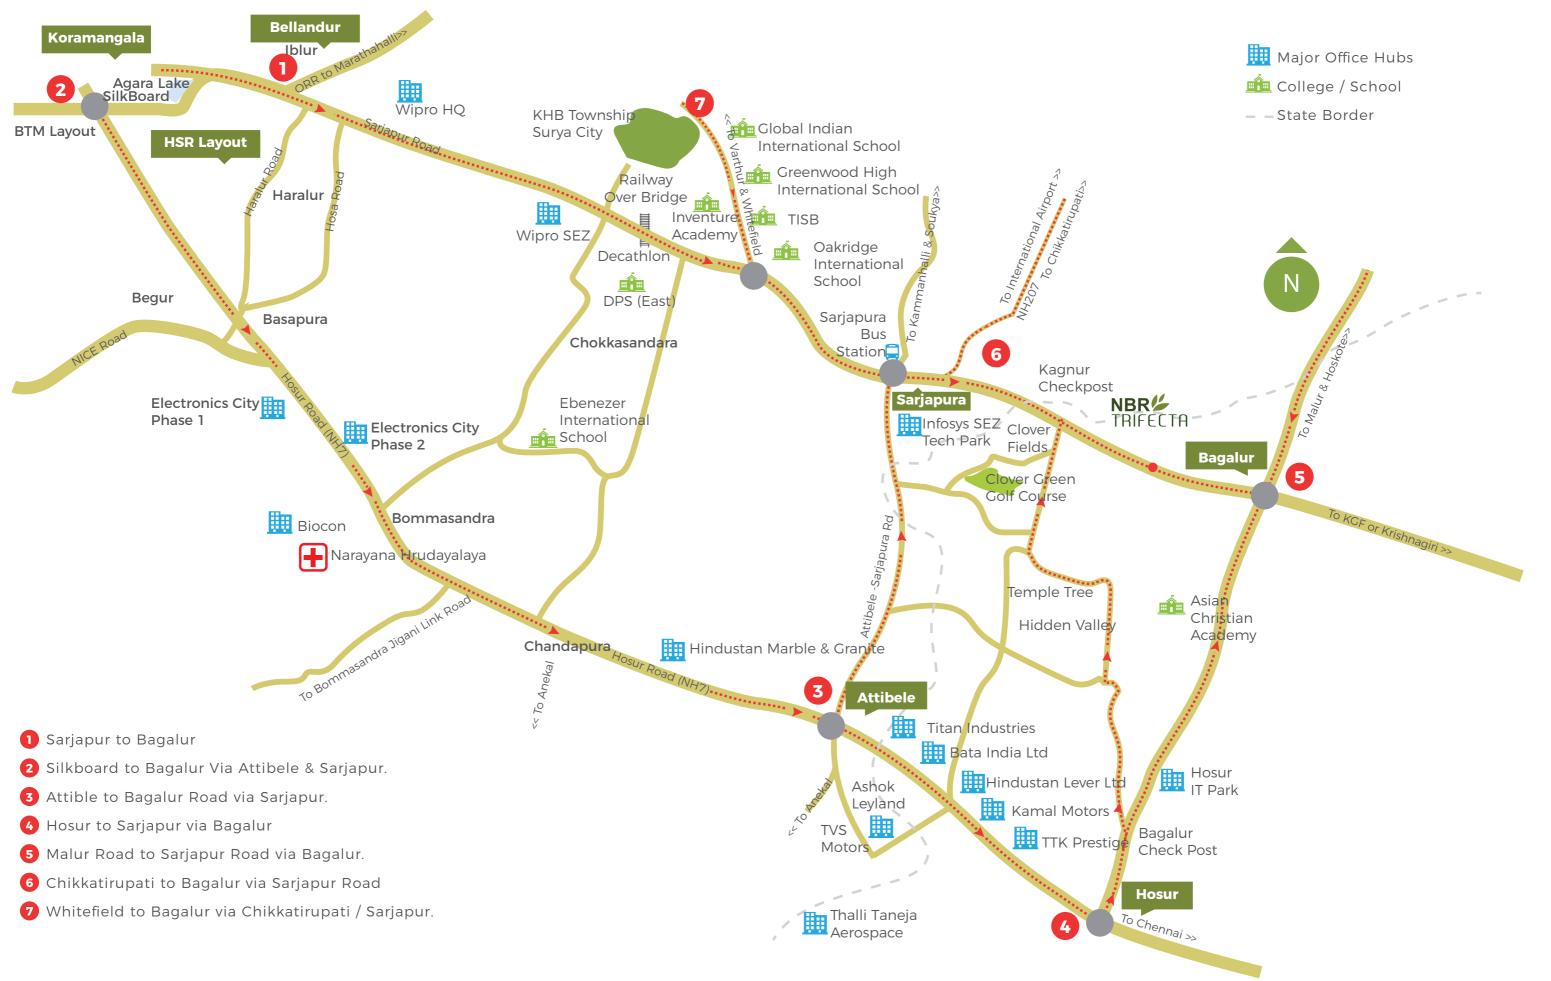

#### Importantant landmarks in close proximity

| Bagalur Town - 5             | Mins. |
|------------------------------|-------|
| Sarjapur Town - 5            | Mins. |
| Dommasandra - 10             | Mins. |
| Hosur - 12                   | Mins. |
| Attibele - 15                | Mins. |
| Chikkatirupati - 15          | Mins. |
| Electronic City - 20         | Mins. |
| Bellandur - 25               | Mins. |
| Whitefield - 25              | Mins. |
| Kormangala - 30              | Mins. |
| Marathahalli - 30            | Mins. |
| Electronic City Phase 1 - 30 | Mins. |
| HSR Layout - 35              | Mins. |

#### Offices in close proximity

| New Infosys Campus (Sarjapur) - 5 Mins. |
|-----------------------------------------|
| Hosur IT Park - 5 Mins.                 |
| New Wipro SEZ - 10 Mins.                |
| Wipro HQ - 15 Mins.                     |
| RGA Tech Park - 15 Mins.                |
| Infosys HQ - 25 Mins.                   |
| Embassy Tech Village - 20 Mins.         |
| RMZ Ecoworld - 25 Mins.                 |
| Electronic City IT - 20 Mins.           |
| Pritech Park SEZ - 25 Mins.             |
| ITPL Tech Park - 25 Mins.               |
| Eco Space - 25 Mins.                    |
| Bommasandra Industrial Area - 30 Mins.  |
| Manyata Business Park - 45 Mins.        |

| Educational institutions in close proxi  | mity  |
|------------------------------------------|-------|
| CHRIST International School - 10         | Mins. |
| Indus International School - 10          | Mins. |
| The International School Bangalore - 12  | Mins. |
| ISME - 13                                | Mins. |
| Oakridge International School - 15       | Mins. |
| Silver Oaks International School - 15    | Mins. |
| Green Wood School - 15                   | Mins. |
| Global Indian International School, - 17 | Mins. |
| Delhi Public School - 20                 | Mins. |
| India International School - 20          | Mins. |
| GEAR Innovative Intl School - 25         | Mins. |

#### Sports destinations in close proximity

| Mins. | Clover Greens - 5                 |
|-------|-----------------------------------|
| Mins. | Epic Golf - 5                     |
| Mins. | Enliven Sports - 10               |
| Mins. | VeloCT - 13                       |
| Mins. | Decathlon, - 15                   |
| Mins. | Magnum Arena - 15                 |
| Mins. | Elite Tennis Academy - 20         |
| Mins. | Hasiru Valley Adventure Park - 30 |

| Hospitals in close proxi            | mity  |
|-------------------------------------|-------|
| ESI Hospital - 10                   | Mins. |
| Motherhood Hospital - 15            | Mins. |
| Sakra World Hospital - 15           | Mins. |
| Stanford Speciality Hospital - 15   | Mins. |
| Columbia Asia Hospital - 17         | Mins. |
| Narayana Hrudayala Health City - 22 | Mins. |
| St Johns Hospital - 30              | Mins. |
| Jayadeva Hospital - 35              | Mins. |
| Fortis Hospital - 35                | Mins. |
| Apollo Hospitals - 35               | Mins. |

#### Shopping destinations in close proximity

| Market Square - 20                | Mins. |
|-----------------------------------|-------|
| Total Mall - 30                   | Mins. |
| The Forum Neighbourhood Mall - 20 | Mins. |
| Virginia Mall - 20                | Mins. |
| Central - Bellandur - 20          | Mins. |
| Inorbit Mall - 25                 | Mins. |
| Brookefield Mall - 28             | Mins. |
| Park Square Mall - 28             | Mins. |
| Phoenix Marketcity - 30           | Mins. |
| Central - 35                      | Mins. |
| The Forum mall - 35               | Mins. |
| Gopalan Innovation Mall - 35      | Mins. |
| Royal Meenakshi Mall - 40         | Mins. |