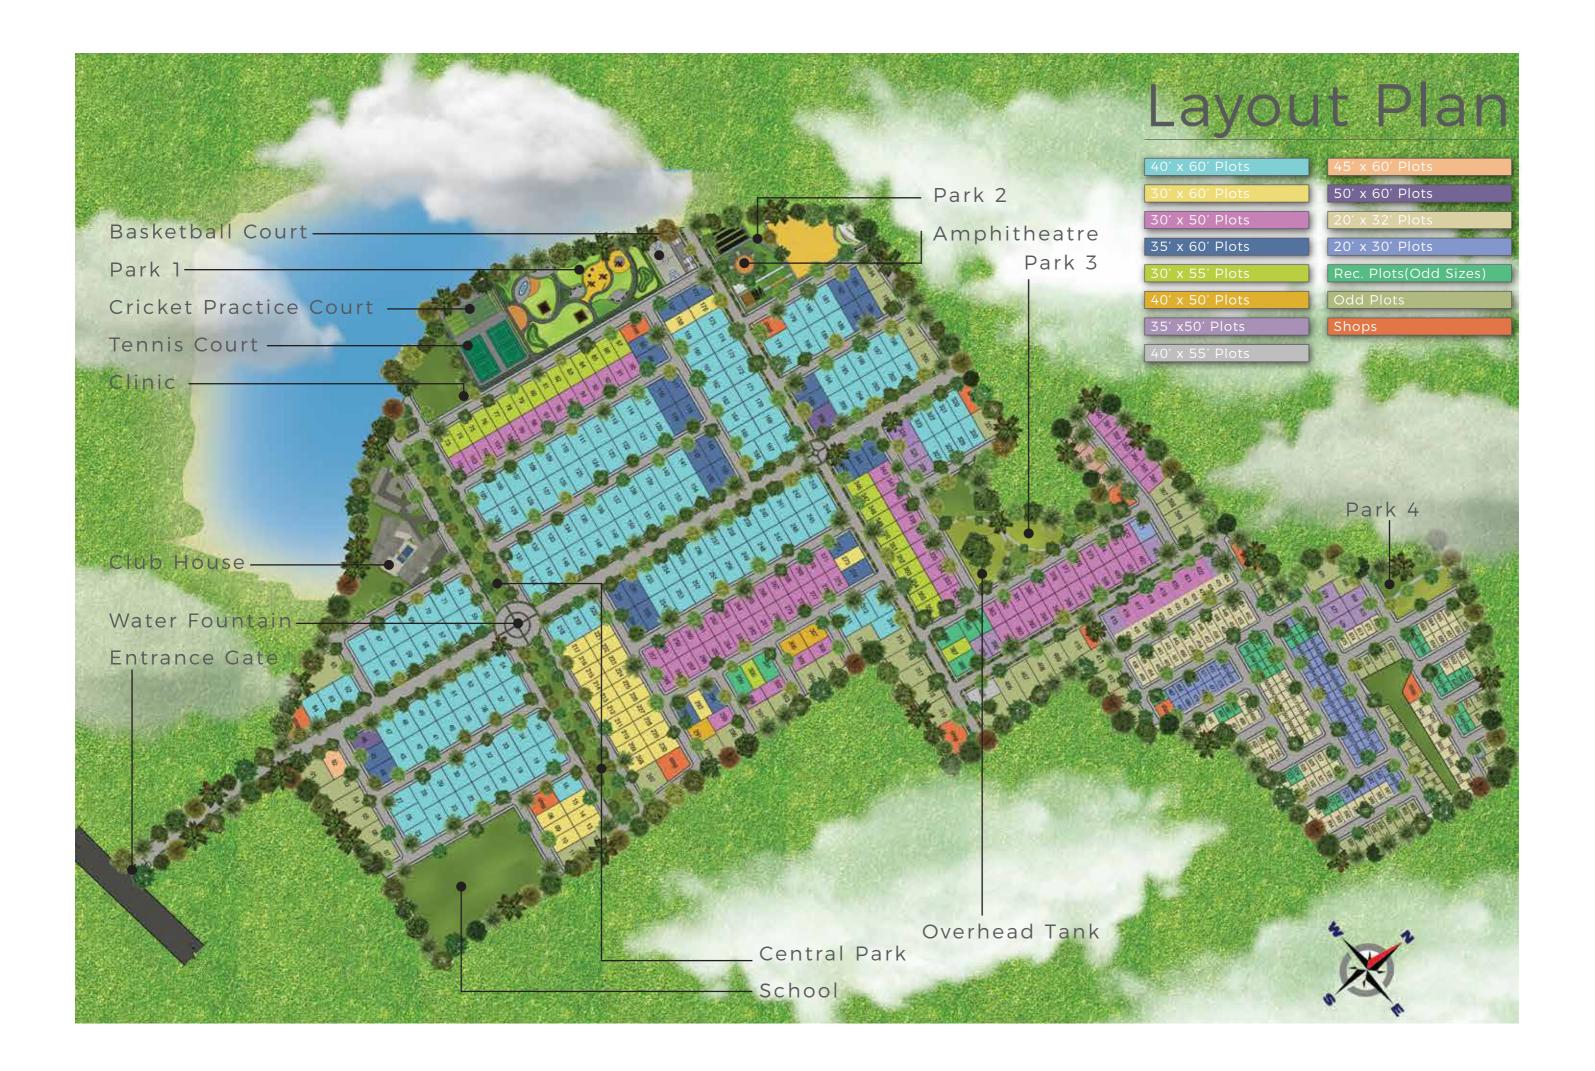

## Overview

| be              |   | Villa Plots                                                             |
|-----------------|---|-------------------------------------------------------------------------|
| al Plots        |   | 679                                                                     |
| mmercial Plots  | : | 12                                                                      |
| cation          |   | Sarjapur - Bagalur Road                                                 |
| al Area         |   | 60 acres                                                                |
| provals         |   | DTCP Approved                                                           |
| ot Sizes(sqft.) |   | 570, 600, 630, 640, 768,<br>1500, 1650, 1750, 1800,<br>2400 & Odd Plots |

## Parks

### Refreshing views Everyday

12.44

The extensive Natural areas & Parks in the development provides welcoming and safe opportunities to play, learn, contemplate and build community. We promote healthy people, a healthy environment, and strong communities.

tal Area : 2,16,558 sqft