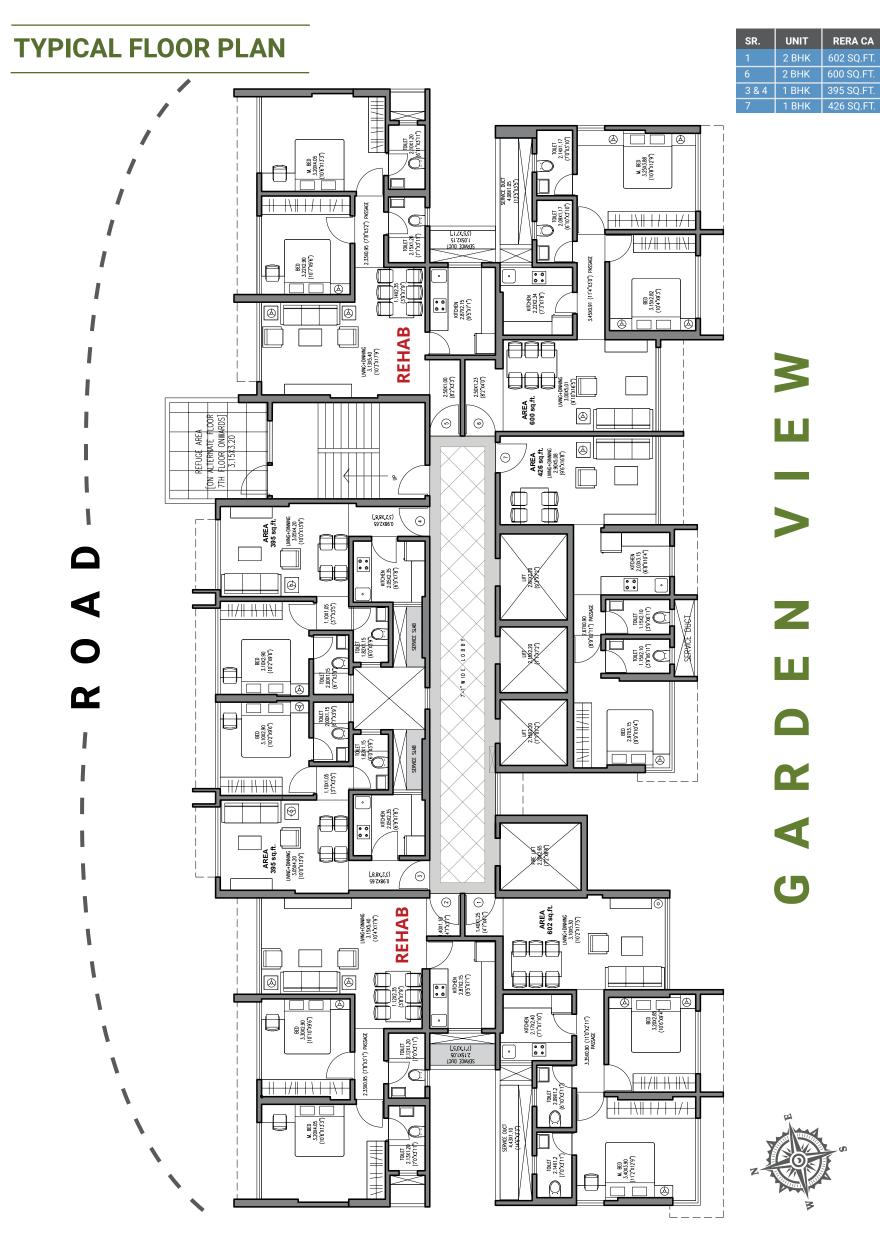

# CONNECT WITH THEIR Vi 🗸

- Ground + 22 Storey Grand Pinnacle
- Living Spaces ~ 26 Feet above ground
- Double Height Grand Entrance Lobby
- -1&2 BHK Semi Furnished Apartments
- Dedicated Car Parking Tower