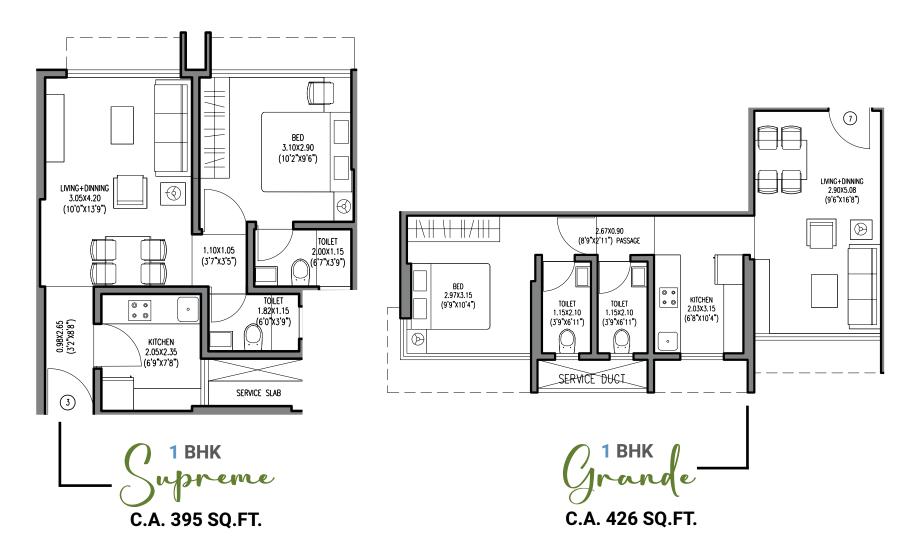

# CONNECT WITH THEIR Vi 🗸

- Ground + 22 Storey Grand Pinnacle
- Living Spaces ~ 26 Feet above ground
- Double Height Grand Entrance Lobby
- -1&2 BHK Semi Furnished Apartments
- Dedicated Car Parking Tower

### **PROJECT HIGHLIGHTS**

|          | K # |
|----------|-----|
| Spacious |     |

Vaastu Compliant