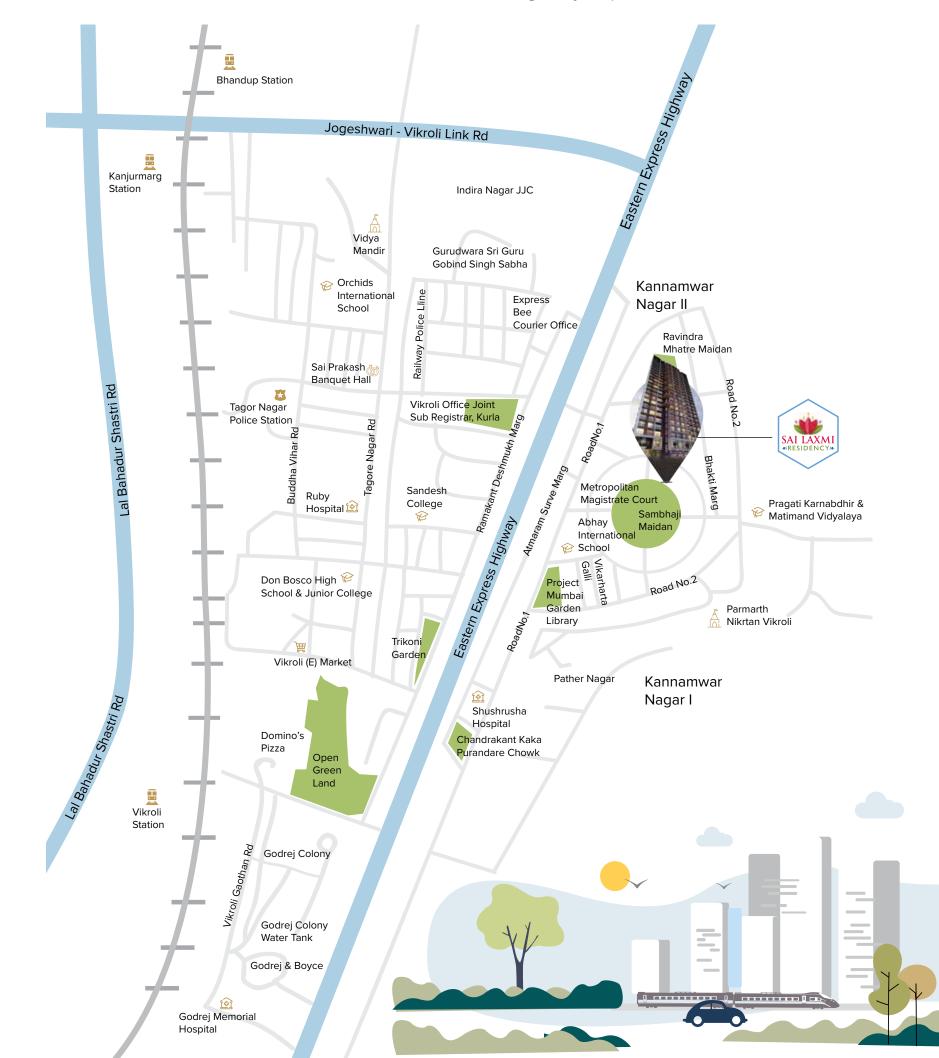

# codename

A Project By

OM SAI SSS DEVELOPERS THANE

Sai Laxmi is expected to rise in a prominent area of Vikhroli. It keeps you linked to the city's greatest amenities and is surrounded by leading workplaces, hospitals, educational institutions, entertainment centers, restaurants, and grocery shops.

O SBI

Site Address: Building no. 238, Kannamwar Nagar, Vikroli (E), Mumbai- 400083. Office Address: 1,9, Saitirth Tower, Siddharth Nagar, Thane (E), Mumbai- 400 603.

Contact: 8108716600 / 7021302979 Email: sailaxmivik@gmail.com