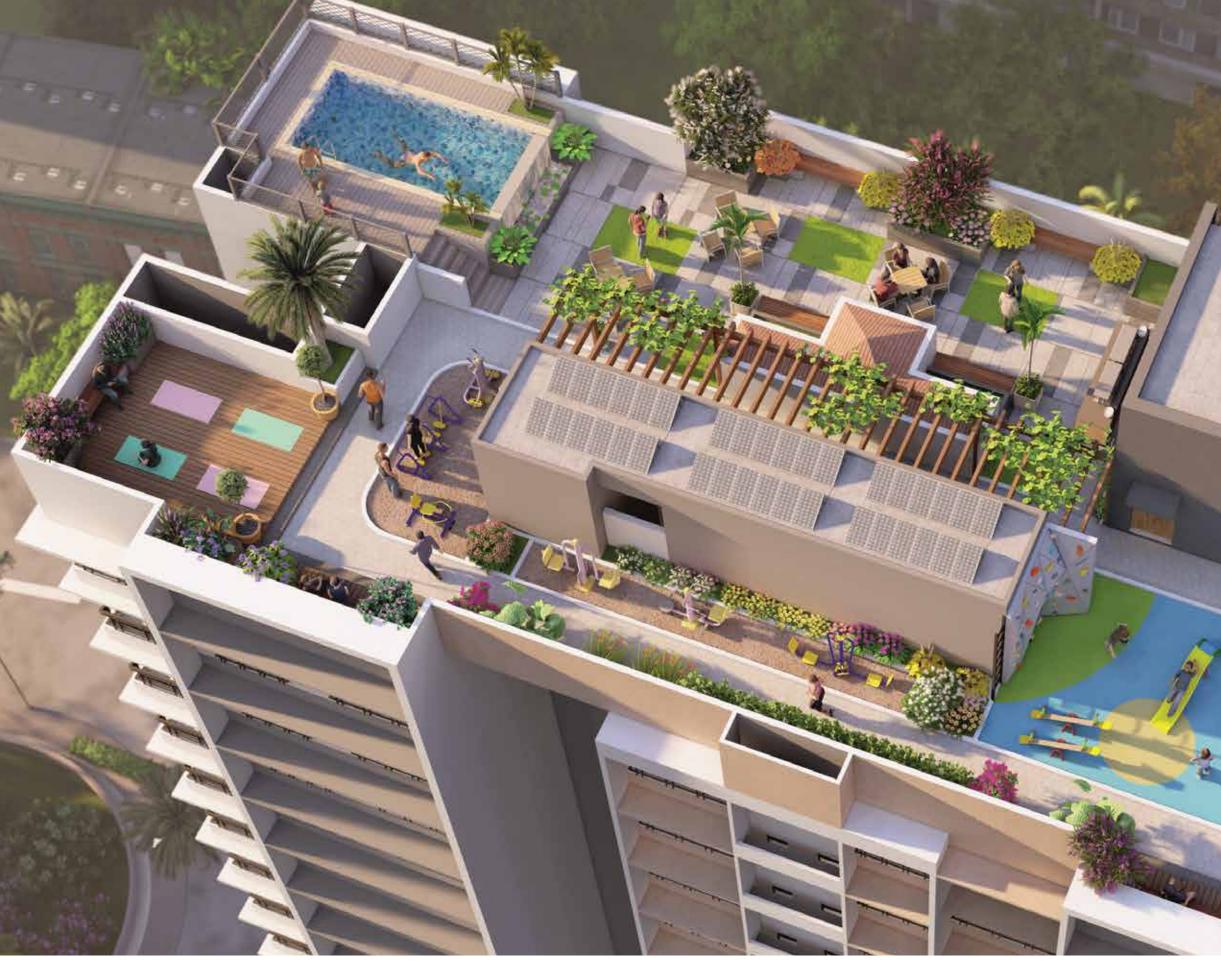

Yoga Deck

Children's Play Area

Rock - Climbing Wall

Amphitheater

Jogging Track

Kids Pool

# ROOFTOP

Cricket Turf

Sky Deck

Open Gym

\*Artist's Impression

Party Lawn

RERA CA