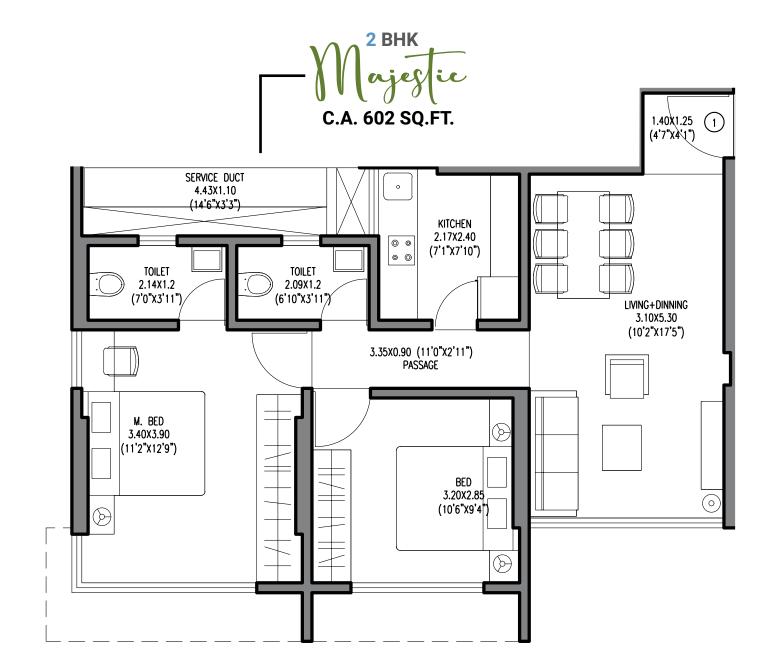

# CONNECT WITH THEIR Vi 🗸

- Ground + 22 Storey Grand Pinnacle
- Living Spaces ~ 26 Feet above ground
- Double Height Grand Entrance Lobby
- -1&2 BHK Semi Furnished Apartments
- Dedicated Car Parking Tower