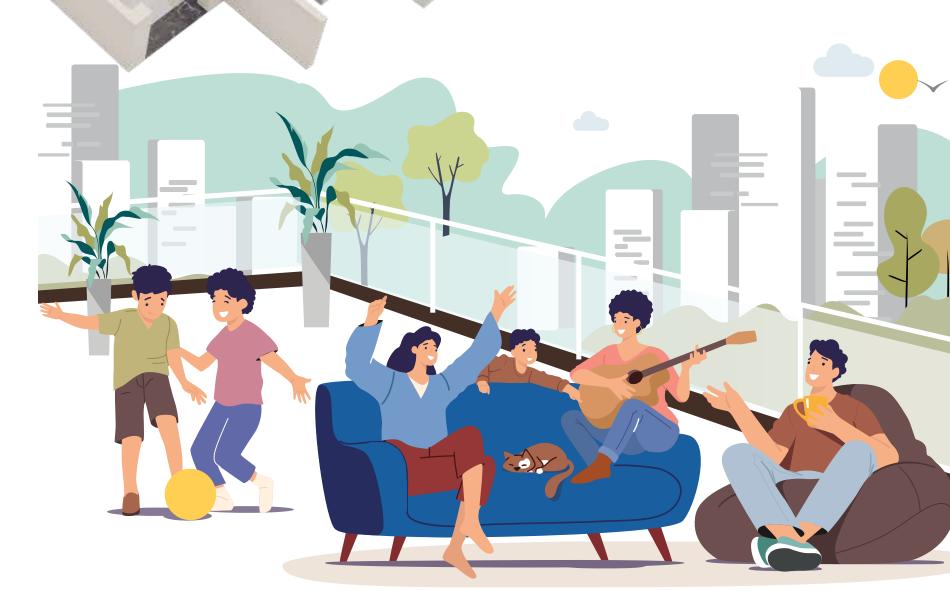

Yoga Deck

Children's Play Area

Rock - Climbing Wall

Amphitheater

Jogging Track

Kids Pool

# ROOFTOP

Cricket Turf

Sky Deck

Open Gym

\*Artist's Impression

Party Lawn

RERA CA