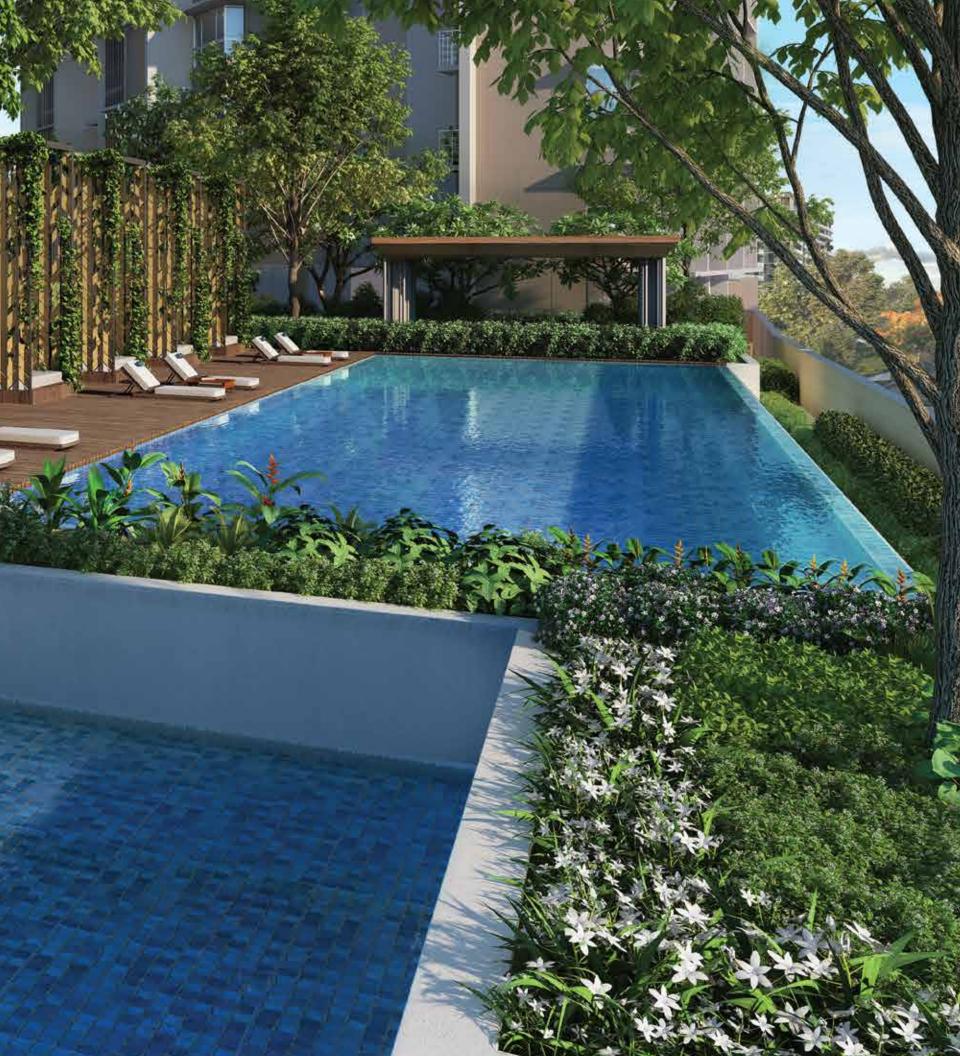

#### DESIGN AQUA.

Kalpataru Paramount is designed to create an infinite set of unusual experiences for the residents. For example, the facilities designed around water were designed in the form of a 'forestscape'.

The entire pool area (including the infinity pool, the kids' pool and the poolside deck) has been designed as a sort of secluded alcove surrounded by the lush greenery of tropical plants to create the feeling of seclusion and solitude that one would feel in a forest clearing.

#### ENVELOPED IN PEACE. COCOONED IN LUXURY.

The entire pool area has been designed as a sort of secluded alcove enveloped in tropical plants landscaped to surround the pool and you. Giving you that feeling of privacy you want to rejuvenate yourself.

Within this lie the infinity pool, the kids' pool and the poolside deck - each designed to give residents the peace that is so needed in a stressful world.