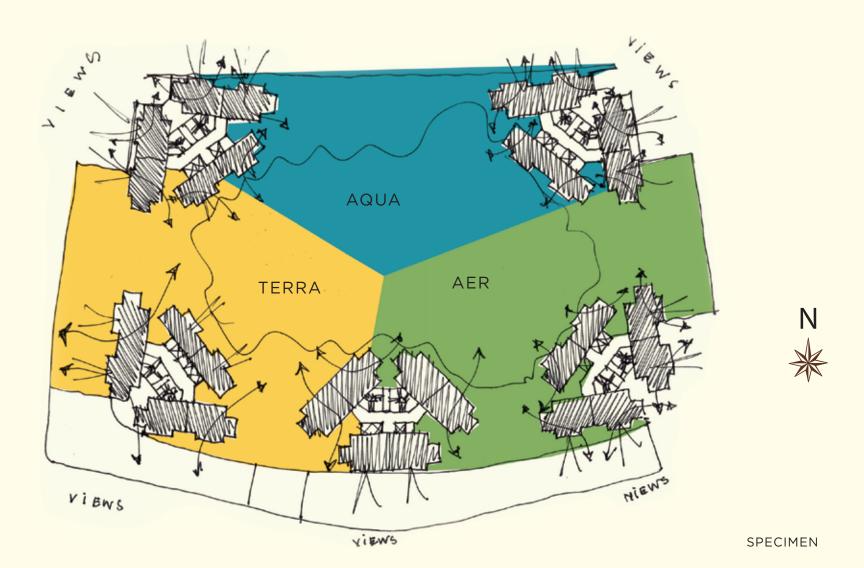

#### ENGINEERED FOR FINE LIVING.

This 5.4-acre gated community has been fashioned by world-leading architects, landscape developers and interior designers to ensure that every cubic inch of space is utilised well. Amenities have been created around open air, water and earth.

Not only do the amenities and the landscaping follow global design principles, even the towers have been designed to derive the maximum benefit of natural light and air.

#### DESIGN AER.

Fresh air beckons every human. And if they find great activities and amenities in that open air, so much the better. That's exactly what Kalpataru Paramount has to offer – facilities designed in the open air. Like a beautifully landscaped garden which just begs for people to stroll in. And multi-purpose sports courts for an active lifestyle.

#### DESIGN TERRA.

When impeccable design meets acres of space, one can build interiors for fun as well. The master design of Kalpataru Paramount has allowed for this. The central zone has been designed with the clubhouse as the anchor for many other privileges set within large, lush green spaces so that it seems as if the earth itself has been redesigned to help residents enjoy themselves.

#### DESIGN AQUA.

Kalpataru Paramount is designed to create an infinite set of unusual experiences for the residents. For example, the facilities designed around water were designed in the form of a 'forestscape'.

The entire pool area (including the infinity pool, the kids' pool and the poolside deck) has been designed as a sort of secluded alcove surrounded by the lush greenery of tropical plants to create the feeling of seclusion and solitude that one would feel in a forest clearing.