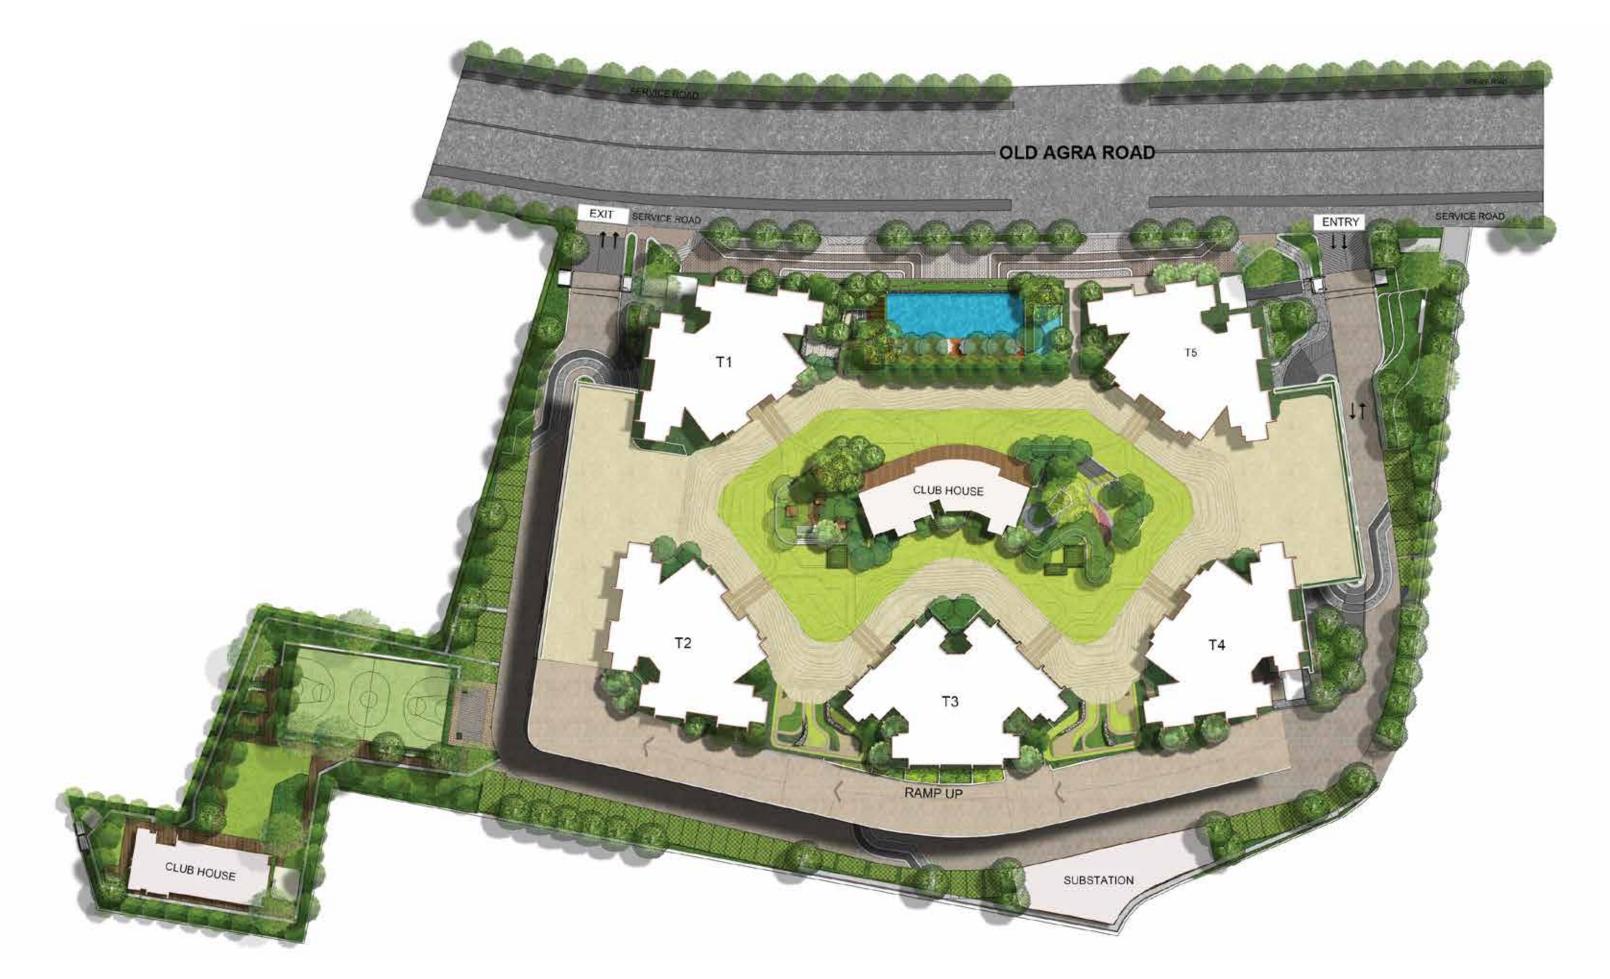

# MASTERPLAN

# A MASTERPLAN OF SPACE DESIGN, FOR THE MASTERPLAN OF YOUR LIFE.

\*\*\*\*\*\*\*\*\*\*\*\*

\*\*\*\*\*\*\*\*\*\*\*\*\*\*\*\*

\*\*\*\*\*\*\*\*\*\*\*\*\*\*\*\*\*

\*\*\*\*\*\*\*\*\*\*\*\*\*\*\*\*\*\*

\*\*\*\*\*\*\*\*\*\*\*\*\*\*\*

#### ENGINEERED FOR FINE LIVING.

This 5.4-acre gated community has been fashioned by world-leading architects, landscape developers and interior designers to ensure that every cubic inch of space is utilised well. Amenities have been created around open air, water and earth.

Not only do the amenities and the landscaping follow global design principles, even the towers have been designed to derive the maximum benefit of natural light and air.