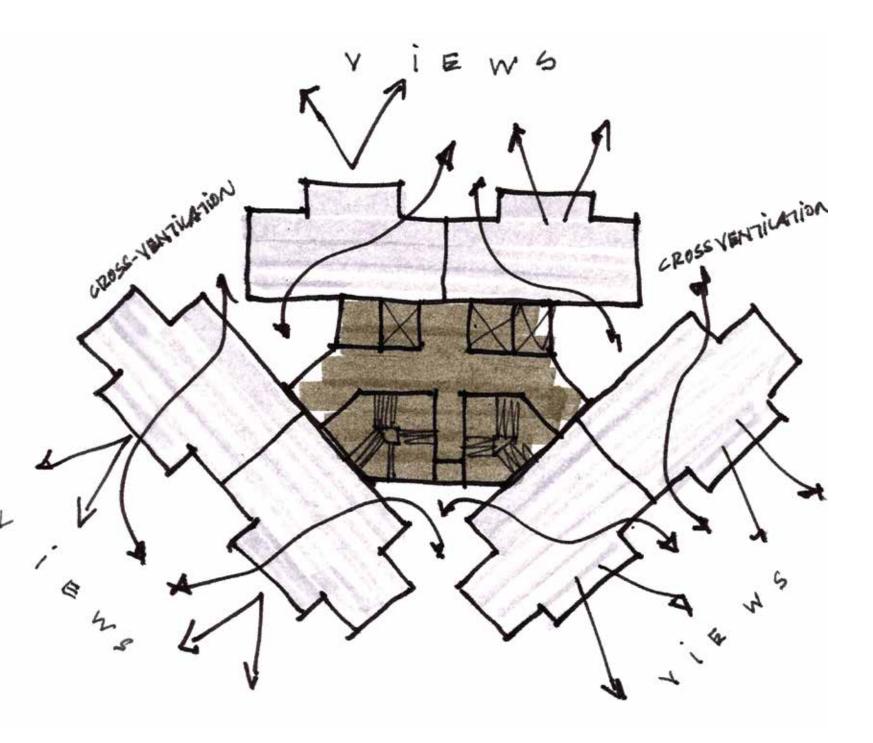

### BECAUSE LIGHT AND FRESH AIR ARE ESSENTIAL TO HUMAN LIFE.

The towers are built in the shape of a chamfered triangle, i.e. a triangle with flattened corners. This shape ensures that each room has its own independent view and no window looks on into another apartment. Each apartment has three open sides, allowing for great views as well as ingress of light and air for cross-ventilation.

#### CHAMFERED TRIANGLE TOWER DESIGN FOR:

- WINDOWS ON 3 SIDES
- PRIVACY
- CROSS-VENTILATION
- SUN-LIT APARTMENTS