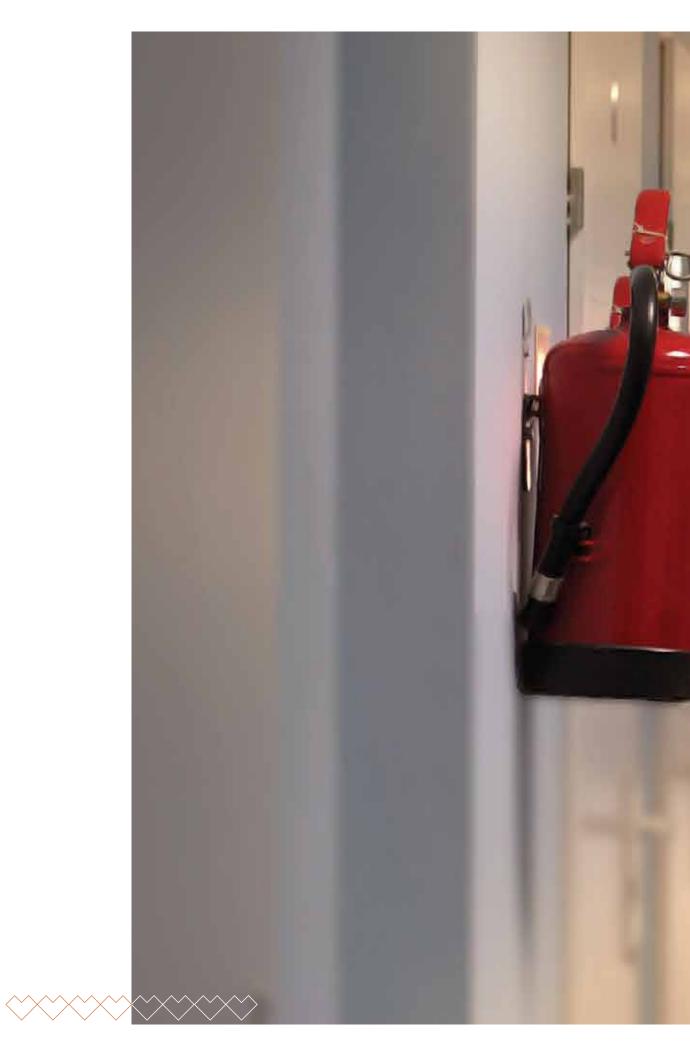

#### FIRE SAFETY

At Kalpataru Paramount we've installed many features that not only impede fires but actively fight them to ensure safety for you and your loved ones.

#### FIRE SAFETY PRECAUTIONS

SPRINKLERS WITH HEAT DETECTORS GAS DETECTORS IN LOBBY FIRE RATED DOORS PUBLIC ADDRESS SYSTEM PRESSURISED STAIRWELL FIRE CHECK FLOOR FIRE ELEVATOR / FIRE CHUTE