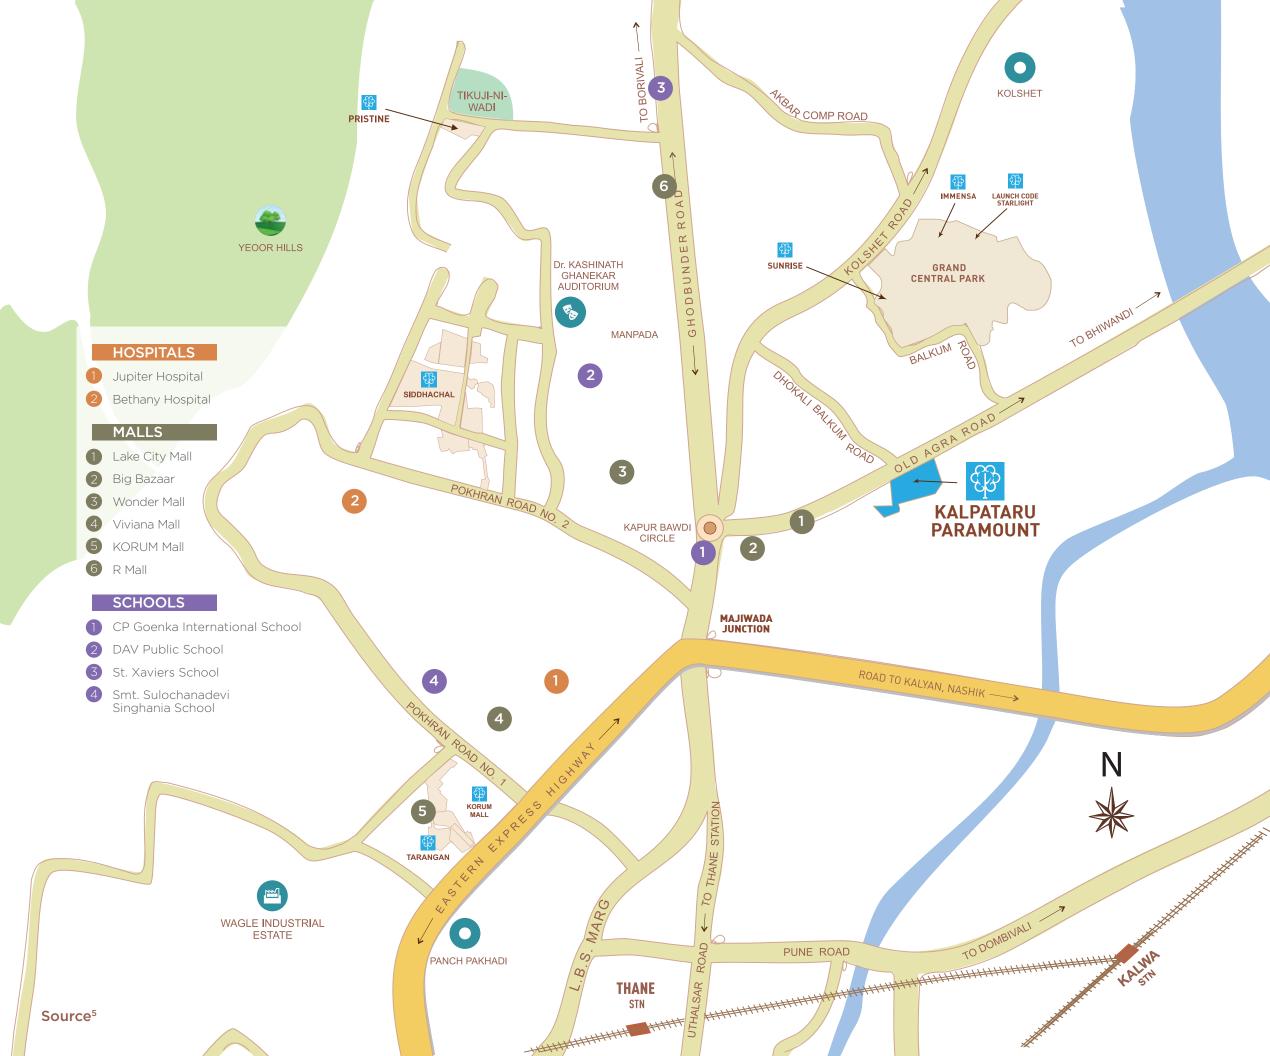

# LOCATION

\*\*\*\*\*\*\*\*\*\*\*

# WHERE THE COMFORTS OF A LUXURIOUS HOME MEET THE CONVENIENCES OF A MODERN CITY.

#### THE HUB OF THE BEST INFRASTRUCTURE.

Proposed Metro Station – 0.5 km Thane Railway Station – 5.6 km International Airport – 22 km

#### HEADING EAST

Eastern Express Highway - 1.2 km Ghodbunder Road - 0.5 km LBS Marg - 4.2 km Navi Mumbai - 12 km Bhiwandi Kalyan Jn. - 15.6 km

#### HEADING WEST

Western Express Highway – 23 km Bandra Kurla Complex – 25 km

### AT THE HEART OF A FAST-CHANGING SMART CITY.

Thane offers the opportunity for planned infrastructure and guarantees convenience all around. It is one of the few cities in India that can offer you an excellent network of roads and highways, which allow one to commute to any part of the city without hassle. While the rail network and the proposed metro and monorail connectivity ensure that the rest of Mumbai are only a hop, skip and jump away.