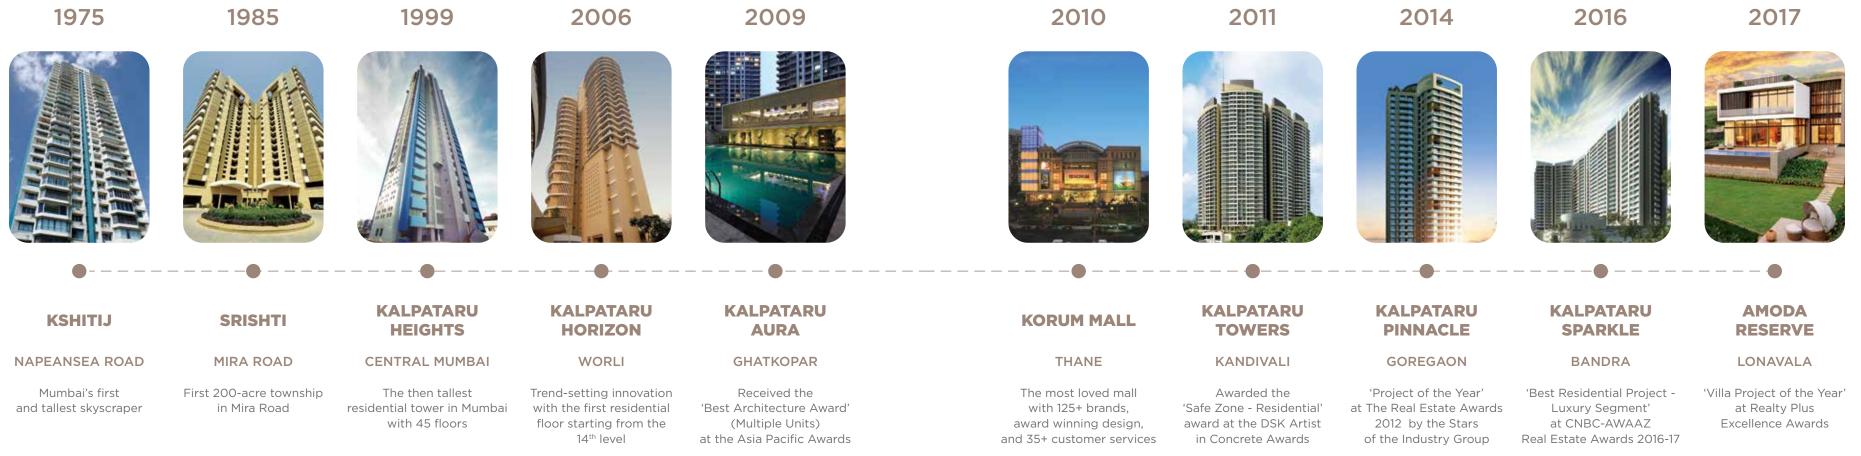

# LEGACY

# ONE OF INDIA'S LEADING DEVELOPERS FOR 5 DECADES.

\*\*\*\*\*\*\*\*\*\*\*\*\*

\*\*\*\*\*\*\*\*\*\*\*\*\*\*\*\*\*

\*\*\*\*\*\*\*\*\*\*\*\*\*\*\*\*\*

#### 17,500 HAPPY FAMILIES AND COUNTING

## AND OUR LEGACY IS STILL GROWING

Built on years of experience, Kalpataru is synonymous with perfection and luxury. One of the leading real estate developers in India, Kalpataru has a strong presence in Western India and other major states. Over four decades, Kalpataru has diversified into other businesses and has grown into a renowned business empire. Today, in its pursuit to reach greater heights and create more luxury benchmarks, Kalpataru brings its expertise to Thane to create one more lavish address -Kalpataru Paramount.

#### COME HOME TO A LEGACY.

Kalpataru Limited is the flagship real estate company of the Kalpataru Group. Since its inception in 1969, under the aegis of Mr. Mofatraj Munot, the Kalpataru Group has grown from one milestone to another. Today, it has an annual turnover of ₹8,600 crore, an employee force of over 15,000 and stands tall with over 105 landmark projects covering more than 18 million square feet of area.