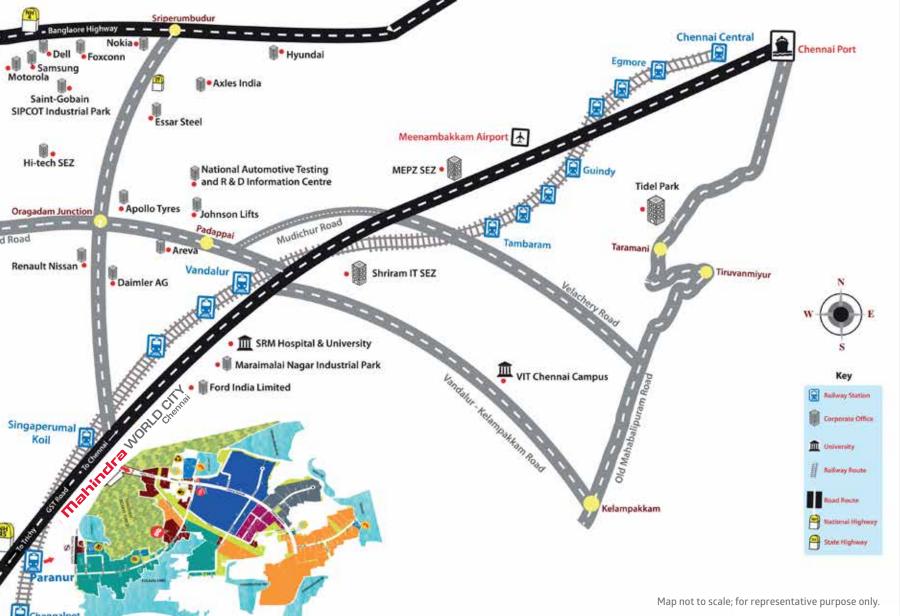

- Pre-certified IGBC Gold Certification.
- Power backup in common areas
- Ample car parking
- 2 elevators per core
- Security systems
- CCTV cameras
- Concealed copper wiring

Mahindra World City, Location Map