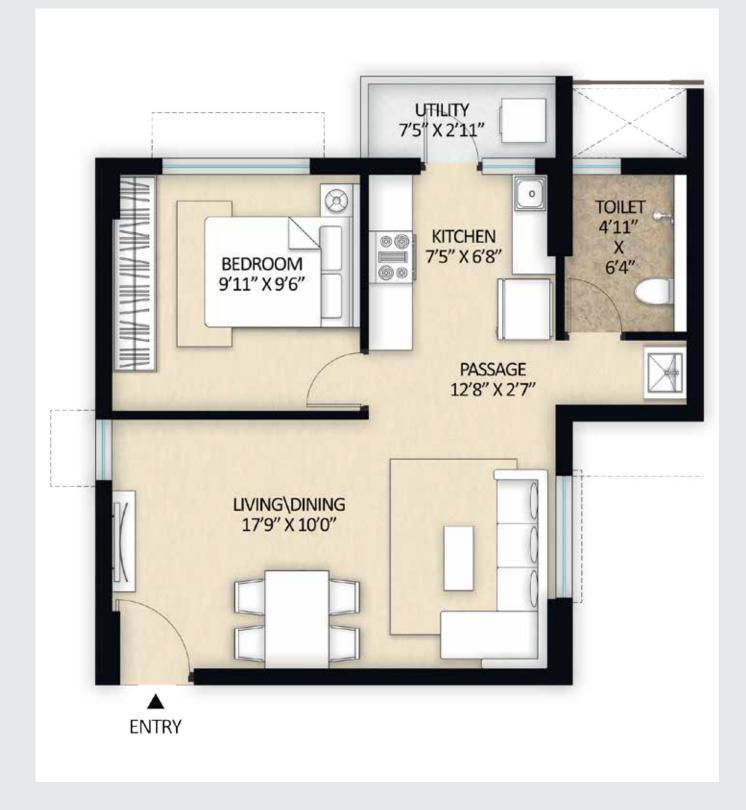

## Typical Floor Plan-E2 & E3-Flexi-Home

# Unit Plan-E2 & E3-1 BHK Flexi-Wall – Carpet Area – 400 Sq.ft

#### Unit Plan-E2 & E3-1 BHK Fixed-Wall – Carpet Area – 400 Sq.ft