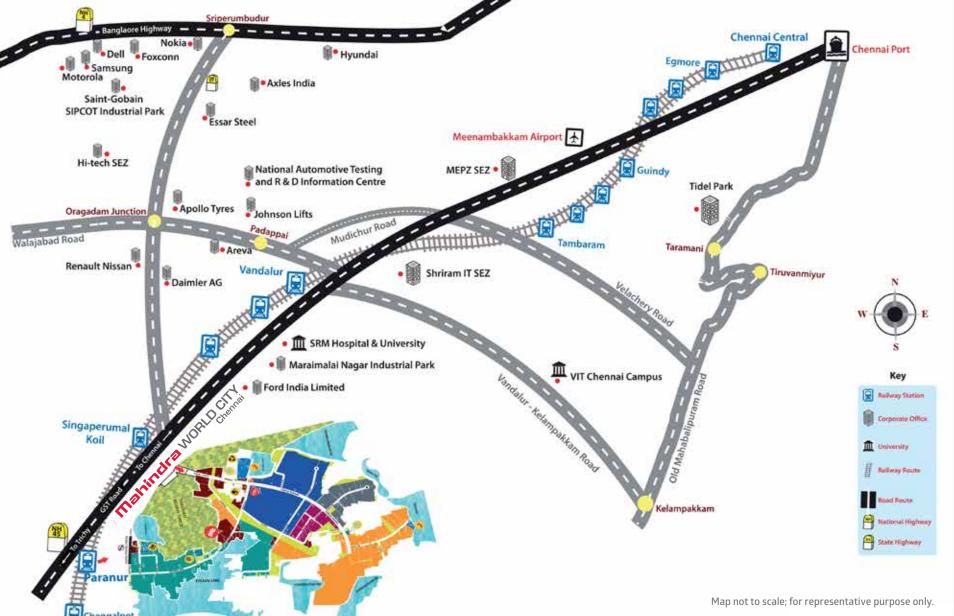

- Pre-certified IGBC Gold Certification.
- Power backup in common areas
- Ample car parking
- 2 elevators per core
- Security systems
- CCTV cameras
- Concealed copper wiring

Mahindra World City, Location Map