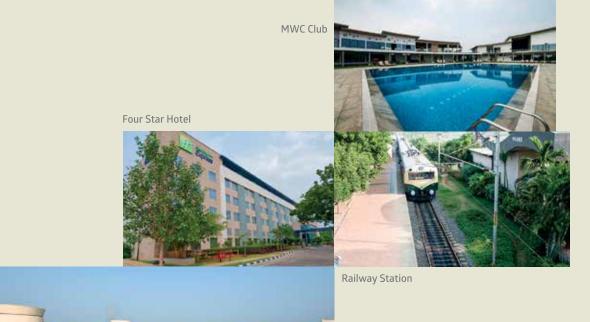

#### FOR ANYTHING UNDER THE SUN, JUST STRETCH OUT YOUR ARM

- THE CANOPY Commercial Centre spread over 60,000 sq. ft. Amenities include medical centre, pharmacy, food court, departmental store, clinic, restaurants, banks and ATMs
- MAHINDRA WORLD SCHOOL Affiliated to CBSE; 2 hectare (approx. 5 acres) campus Classes KG to XII; ~ 840 students; over 50 teachers
- HOLIDAY INN EXPRESS Accredited 4-star business hotel; consists of 140 rooms and other facilities including restaurant and conference rooms
- MWC CLUB Offers options for recreation, sports, entertainment and leisure
- JEEVAN GLENEAGLES GLOBAL HOSPITAL Currently offers OP Consultation, Pharmacy, Diagnostic and Ambulance services