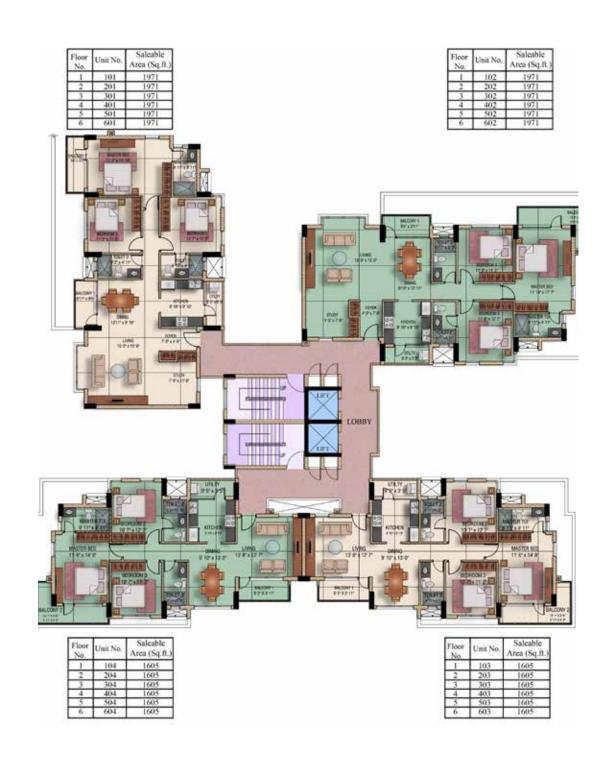

- Swimming Pool
- Landscaped Garden & Jogging Track
- Tennis Court
- Badminton Court
- Open Amphitheatre
- Half Basketball Court







Central Park Garden Children's play area Shaded walkways Seating areas







Aqualily Homes stand tall within a framework of perfect planning, excellent civic infrastructure and world-class amenities. It is an oasis of luxury being developed by being sensitive and caring to the environment. It ensures increased efficiency and reduced impact on surroundings. These buildings come with the best facilities and safety features.

- Pre-certified IGBC Gold Certification.
- Power backup in common areas
- Ample car parking
- 2 elevators per core
- Security systems
- CCTV cameras
- Concealed copper wiring







Mahindra World City, Location Map



# Typical Plan



# Unit Plan – 3 BHK – Saleable Area – 1595 Sq.ft



### Unit Plan – 3.5 BHK – Saleable Area – 1947 Sq.ft





UPPER LEVEL



## Typical Floor Plan-E1- 1BHK



# Unit Plan E1 – 1BHK – Carpet Area – 357 Sq.ft



## Typical Floor Plan-E2 & E3-Flexi-Home



# Unit Plan-E2 & E3-1 BHK Flexi-Wall – Carpet Area – 400 Sq.ft



#### Unit Plan-E2 & E3-1 BHK Fixed-Wall – Carpet Area – 400 Sq.ft







#### SUSTAINABILITY

A lot has gone into planning the right environment for you. Surrounded by lush greenery, every breath you take at Aqualily is clean and refreshing. Keeping in tune with the Mahindra Lifespaces' philosophy of sustainable urbanisation, Aqualily nurtures nature while creating a good life for you and your family.

Mahindra World City Chennai has been built with utmost importance to sus