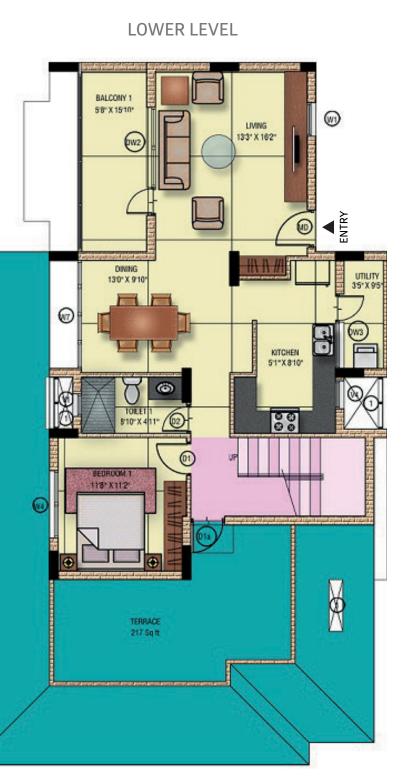

f Basketball Court







Central Park Garden Children's play area Shaded walkways Seating areas







Aqualily Homes stand tall within a framework of perfect planning, excellent civic infrastructure and world-class amenities. It is an oasis of luxury being developed by being sensitive and caring to the environment. It ensures increased efficiency and reduced impact on surroundings. These buildings come with the best facilities and safety features.

- Pre-certified IGBC Gold Certification.
- Power backup in common areas
- Ample car parking
- 2 elevators per core
- Security systems
- CCTV cameras
- Concealed copper wiring







Mahindra World City, Location Map



# Typical Plan



# Unit Plan – 3 BHK – Saleable Area – 1595 Sq.ft



### Unit Plan – 3.5 BHK – Saleable Area – 1947 Sq.ft





UPPER LEVEL



## Typical Floor Plan-E1- 1BHK



# Unit Plan E1 – 1BHK – Carpet Area – 357 Sq.ft



## Typical Floor Plan-E2 & E3-Flexi-Home



# Unit Plan-E2 & E3-1 BHK Flexi-Wall – Carpet Area – 400 Sq.ft



#### Unit Plan-E2 & E3-1 BHK Fixed-Wall – Carpet Area – 400 Sq.ft







#### SUSTAINABILITY

A lot has gone into planning the right environment for you. Surrounded by lush greenery, every breath you take at Aqualily is clean and refreshing. Keeping in tune with the Mahindra Lifespaces' philosophy of sustainable urbanisation, Aqualily nurtures nature while creating a good life for you and your family.

Mahindra World City Chennai has been built with utmost importance to sustainability and has adopted solutions and methods which ensure environmental, economic and social sustainabili