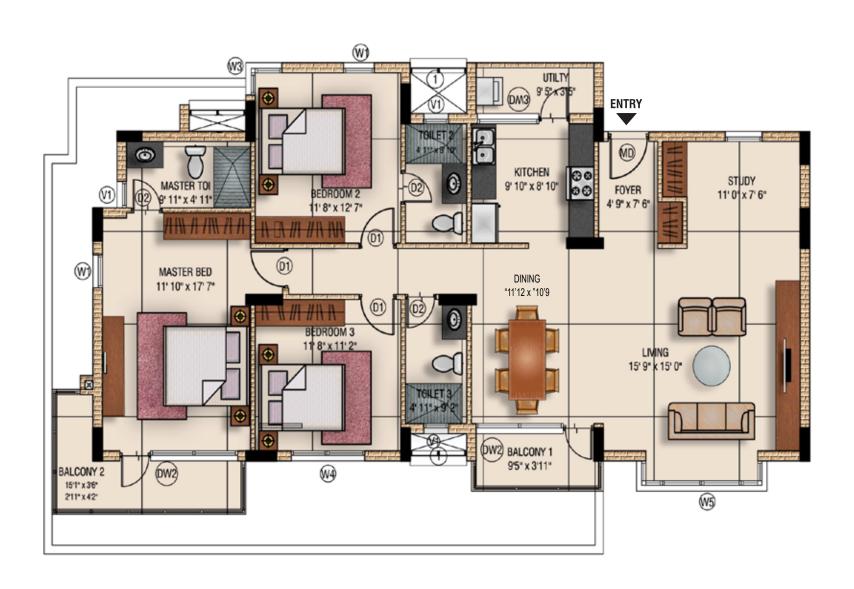

alf Basketball Court







Central Park Garden Children's play area Shaded walkways Seating areas







Aqualily Homes stand tall within a framework of perfect planning, excellent civic infrastructure and world-class amenities. It is an oasis of luxury being developed by being sensitive and caring to the environment. It ensures increased efficiency and reduced impact on surroundings. These buildings come with the best facilities and safety features.

- Pre-certified IGBC Gold Certification.
- Power backup in common areas
- Ample car parking
- 2 elevators per core
- Security systems
- CCTV cameras
- Concealed copper wiring







Mahindra World City, Location Map



# Typical Plan



# Unit Plan – 3 BHK – Saleable Area – 1595 Sq.ft



### Unit Plan – 3.5 BHK – Saleable Area – 1947 Sq.ft





UPPER LEVEL



## Typical Floor Plan-E1- 1BHK



# Unit Plan E1 – 1BHK – Carpet Area – 357 Sq.ft



## Typical Floor Plan-E2 & E3-Flexi-Home



# Unit Plan-E2 & E3-1 BHK Flexi-Wall – Carpet Area – 400 Sq.ft



#### Unit Plan-E2 & E3-1 BHK Fixed-Wall – Carpet Area – 400 Sq.ft







#### SUSTAINABILITY

A lot has gone into planning the right environment for you. Surrounded by lush greenery, every breath you take at Aqualily is clean and refreshing. Keeping in tune with the Mahindra Lifespaces' philosophy of sustainable urbanisation, Aqualily nurtures nature while creating a good life for you and your family.

Mahindra World City Chennai has been built with utmost importance to sustainability and has adopted solutions and methods which ensure environmental, economic and social sustainabi