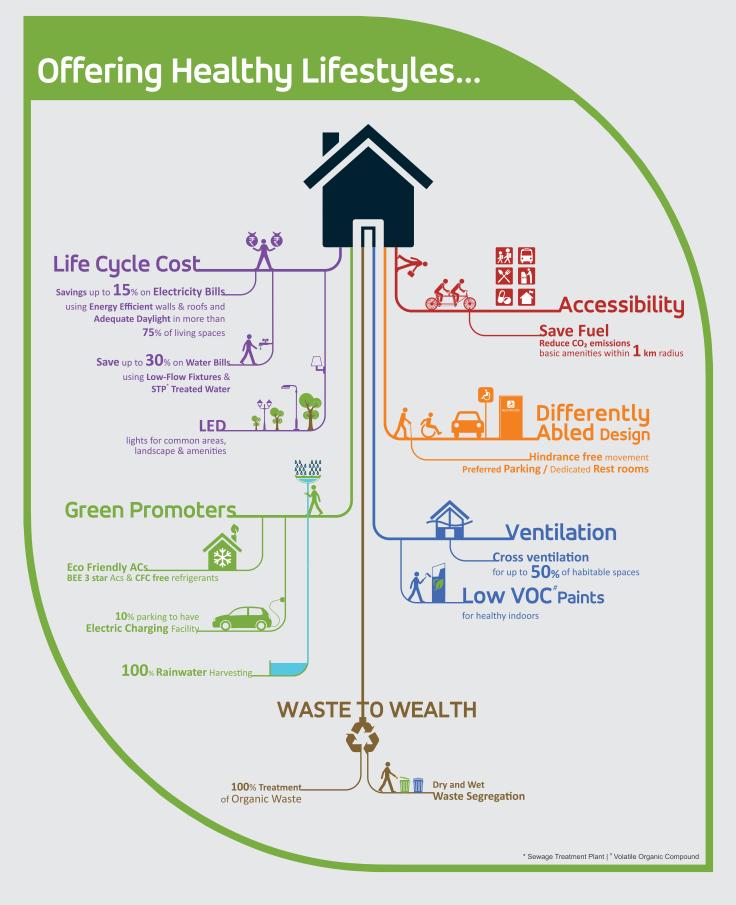

#### SUSTAINABILITY

A lot has gone into planning the right environment for you. Surrounded by lush greenery, every breath you take at Aqualily is clean and refreshing. Keeping in tune with the Mahindra Lifespaces' philosophy of sustainable urbanisation, Aqualily nurtures nature while creating a good life for you and your family.

Mahindra World City Chennai has been built with utmost importance to sustainability and has adopted solutions and methods which ensure environmental, economic and social sustainability.

There's a provision of solar reflecive painting in open terraces, which keeps the units cool even during the hot summer and avoids cracks in the upper floors due to thermal insulation. To ensure minimal water consumption, drought tolerant species of flora are planted for landscapes. A state-of-the-art biogas project is operating in the city. The city has ample greenery and other environmental features like lakes and forest reserves. No wonder the city enjoys a pleasant climate.