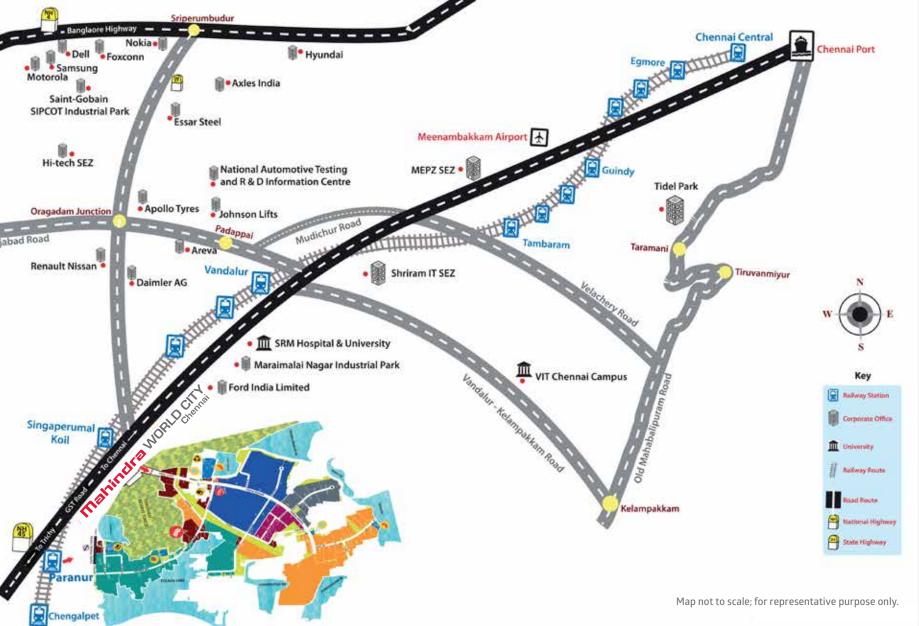

- Pre-certified IGBC Gold Certification.
- Power backup in common areas
- Ample car parking
- 2 elevators per core
- Security systems
- CCTV cameras
- Concealed copper wiring

Mahindra World City, Location Map