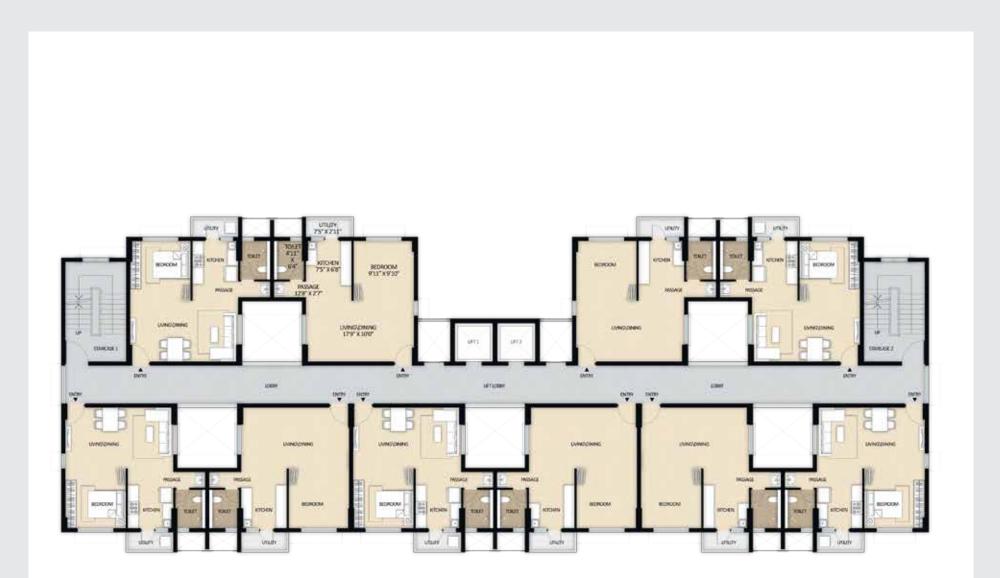

work of perfect planning, excellent civic infrastructure and world-class amenities. It is an oasis of luxury being developed by being sensitive and caring to the environment. It ensures increased efficiency and reduced impact on surroundings. These buildings come with the best facilities and safety features.

- Pre-certified IGBC Gold Certification.
- Power backup in common areas
- Ample car parking
- 2 elevators per core
- Security systems
- CCTV cameras
- Concealed copper wiring







Mahindra World City, Location Map



# Typical Plan



# Unit Plan – 3 BHK – Saleable Area – 1595 Sq.ft



### Unit Plan – 3.5 BHK – Saleable Area – 1947 Sq.ft





UPPER LEVEL



## Typical Floor Plan-E1- 1BHK



# Unit Plan E1 – 1BHK – Carpet Area – 357 Sq.ft



## Typical Floor Plan-E2 & E3-Flexi-Home



# Unit Plan-E2 & E3-1 BHK Flexi-Wall – Carpet Area – 400 Sq.ft



#### Unit Plan-E2 & E3-1 BHK Fixed-Wall – Carpet Area – 400 Sq.ft







#### SUSTAINABILITY

A lot has gone into planning the right environment for you. Surrounded by lush greenery, every breath you take at Aqualily is clean and refreshing. Keeping in tune with the Mahindra Lifespaces' philosophy of sustainable urbanisation, Aqualily nurtures nature while creating a good life for you and your family.

Mahindra World City Chennai has been built with utmost importance to sustainability and has adopted solutions and methods which ensure environmental, economic and social sustainability.

There's a provision of solar reflecive painting in open terraces, which keeps the units cool even during the hot summer and avoids cracks i