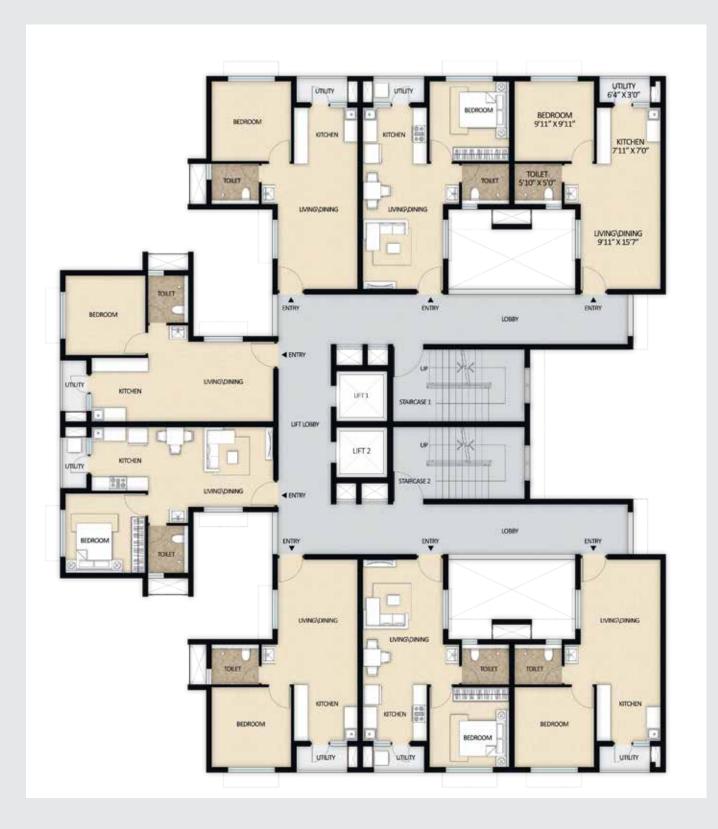

ldren's play area Shaded walkways Seating areas







Aqualily Homes stand tall within a framework of perfect planning, excellent civic infrastructure and world-class amenities. It is an oasis of luxury being developed by being sensitive and caring to the environment. It ensures increased efficiency and reduced impact on surroundings. These buildings come with the best facilities and safety features.

- Pre-certified IGBC Gold Certification.
- Power backup in common areas
- Ample car parking
- 2 elevators per core
- Security systems
- CCTV cameras
- Concealed copper wiring







Mahindra World City, Location Map



# Typical Plan



# Unit Plan – 3 BHK – Saleable Area – 1595 Sq.ft



### Unit Plan – 3.5 BHK – Saleable Area – 1947 Sq.ft





UPPER LEVEL



## Typical Floor Plan-E1- 1BHK



# Unit Plan E1 – 1BHK – Carpet Area – 357 Sq.ft



## Typical Floor Plan-E2 & E3-Flexi-Home



# Unit Plan-E2 & E3-1 BHK Flexi-Wall – Carpet Area – 400 Sq.ft



#### Unit Plan-E2 & E3-1 BHK Fixed-Wall – Carpet Area – 400 Sq.ft







#### SUSTAINABILITY

A lot has gone into planning the right environment for you. Surrounded by lush greenery, every breath you take at Aqualily is clean and refreshing. Keeping in tune with the Mahindra Lifespaces' philosophy of sustainable urbanisation, Aqualily nurtures nature while creating a good life for you and your family.

Mahindra World City Chennai has been built with utmost importance to sustainability and has adopted solutions and methods which ensure environmental, economic and social sustainability.

There's a provision of solar reflecive paint