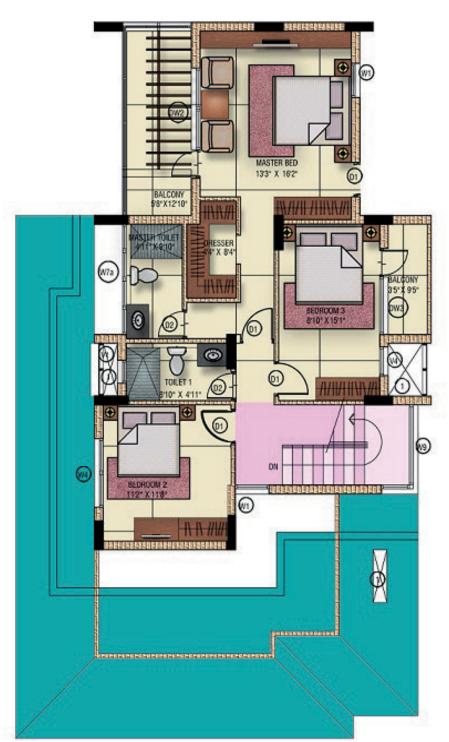

urt







Central Park Garden Children's play area Shaded walkways Seating areas







Aqualily Homes stand tall within a framework of perfect planning, excellent civic infrastructure and world-class amenities. It is an oasis of luxury being developed by being sensitive and caring to the environment. It ensures increased efficiency and reduced impact on surroundings. These buildings come with the best facilities and safety features.

- Pre-certified IGBC Gold Certification.
- Power backup in common areas
- Ample car parking
- 2 elevators per core
- Security systems
- CCTV cameras
- Concealed copper wiring







Mahindra World City, Location Map



# Typical Plan



# Unit Plan – 3 BHK – Saleable Area – 1595 Sq.ft



### Unit Plan – 3.5 BHK – Saleable Area – 1947 Sq.ft





UPPER LEVEL



## Typical Floor Plan-E1- 1BHK



# Unit Plan E1 – 1BHK – Carpet Area – 357 Sq.ft



## Typical Floor Plan-E2 & E3-Flexi-Home



# Unit Plan-E2 & E3-1 BHK Flexi-Wall – Carpet Area – 400 Sq.ft



#### Unit Plan-E2 & E3-1 BHK Fixed-Wall – Carpet Area – 400 Sq.ft







#### SUSTAINABILITY

A lot has gone into planning the right environment for you. Surrounded by lush greenery, every breath you take at Aqualily is clean and refreshing. Keeping in tune with the Mahindra Lifespaces' philosophy of sustainable urbanisation, Aqualily nurtures nature while creating a good life for you and your family.

Mahindra World City Chennai has been built with utmost importance to sustainability and has adopted solutions and methods which ensure environmental, economic and social sustainability.

There's a