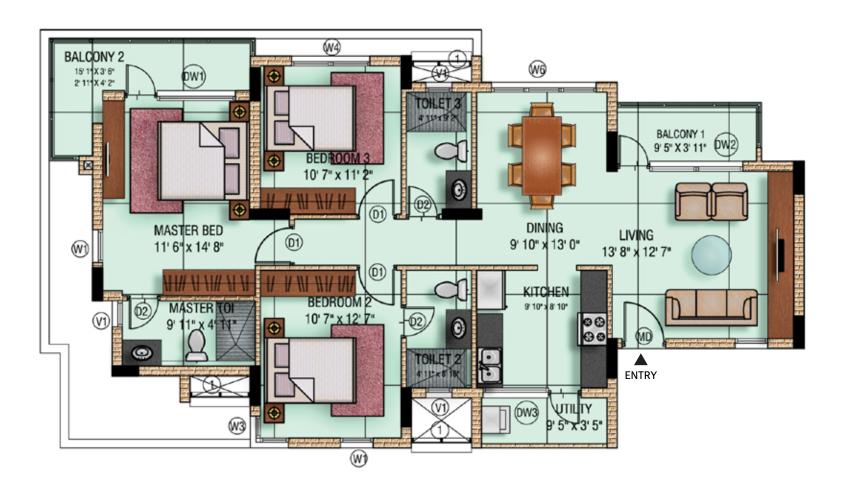

- Tennis Court
- Badminton Court
- Open Amphitheatre
- Half Basketball Court







Central Park Garden Children's play area Shaded walkways Seating areas







Aqualily Homes stand tall within a framework of perfect planning, excellent civic infrastructure and world-class amenities. It is an oasis of luxury being developed by being sensitive and caring to the environment. It ensures increased efficiency and reduced impact on surroundings. These buildings come with the best facilities and safety features.

- Pre-certified IGBC Gold Certification.
- Power backup in common areas
- Ample car parking
- 2 elevators per core
- Security systems
- CCTV cameras
- Concealed copper wiring







Mahindra World City, Location Map



# Typical Plan



# Unit Plan – 3 BHK – Saleable Area – 1595 Sq.ft



### Unit Plan – 3.5 BHK – Saleable Area – 1947 Sq.ft





UPPER LEVEL



## Typical Floor Plan-E1- 1BHK



# Unit Plan E1 – 1BHK – Carpet Area – 357 Sq.ft



## Typical Floor Plan-E2 & E3-Flexi-Home



# Unit Plan-E2 & E3-1 BHK Flexi-Wall – Carpet Area – 400 Sq.ft



#### Unit Plan-E2 & E3-1 BHK Fixed-Wall – Carpet Area – 400 Sq.ft







#### SUSTAINABILITY

A lot has gone into planning the right environment for you. Surrounded by lush greenery, every breath you take at Aqualily is clean and refreshing. Keeping in tune with the Mahindra Lifespaces' philosophy of sustainable urbanisation, Aqualily nurtures nature while creating a good life for you and your family.

Mahindra World City Chennai has been built with utmost importance to sustainability and has adopted solutions and methods wh