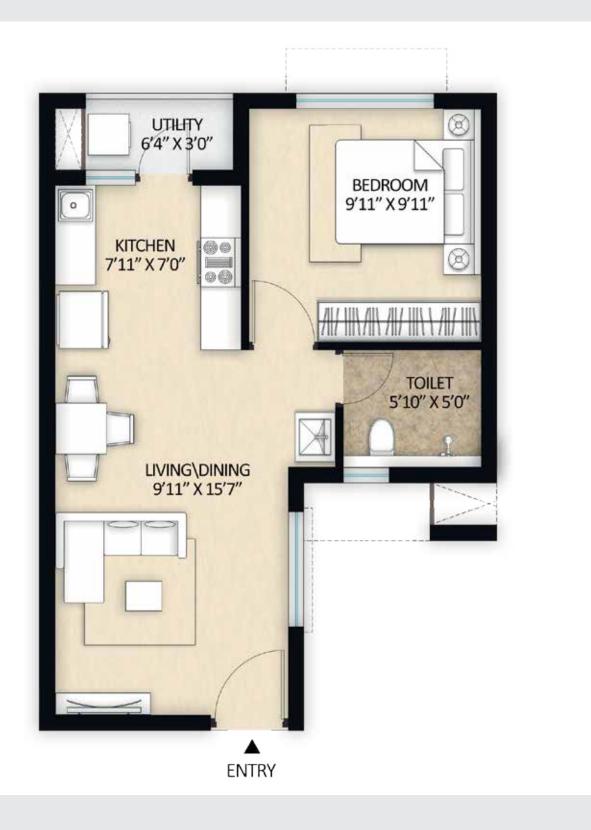

Aqualily Homes stand tall within a framework of perfect planning, excellent civic infrastructure and world-class amenities. It is an oasis of luxury being developed by being sensitive and caring to the environment. It ensures increased efficiency and reduced impact on surroundings. These buildings come with the best facilities and safety features.

- Pre-certified IGBC Gold Certification.
- Power backup in common areas
- Ample car parking
- 2 elevators per core
- Security systems
- CCTV cameras
- Concealed copper wiring







Mahindra World City, Location Map



# Typical Plan



# Unit Plan – 3 BHK – Saleable Area – 1595 Sq.ft



### Unit Plan – 3.5 BHK – Saleable Area – 1947 Sq.ft





UPPER LEVEL



## Typical Floor Plan-E1- 1BHK



# Unit Plan E1 – 1BHK – Carpet Area – 357 Sq.ft



## Typical Floor Plan-E2 & E3-Flexi-Home



# Unit Plan-E2 & E3-1 BHK Flexi-Wall – Carpet Area – 400 Sq.ft



#### Unit Plan-E2 & E3-1 BHK Fixed-Wall – Carpet Area – 400 Sq.ft







#### SUSTAINABILITY

A lot has gone into planning the right environment for you. Surrounded by lush greenery, every breath you take at Aqualily is clean and refreshing. Keeping in tune with the Mahindra Lifespaces' philosophy of sustainable urbanisation, Aqualily nurtures nature while creating a good life for you and your family.

Mahindra World City Chennai has been built with utmost importance to sustainability and has adopted solutions and methods which ensure environmental, economic and social sustainability.

There's a provision of solar reflecive painting in open terraces, which keeps the units cool ev