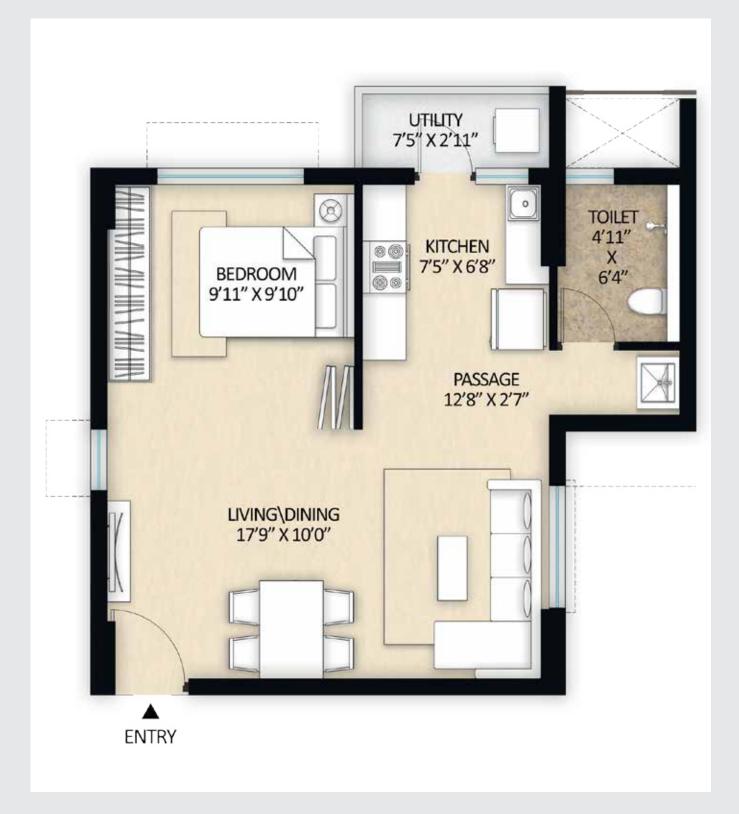

-class amenities. It is an oasis of luxury being developed by being sensitive and caring to the environment. It ensures increased efficiency and reduced impact on surroundings. These buildings come with the best facilities and safety features.

- Pre-certified IGBC Gold Certification.
- Power backup in common areas
- Ample car parking
- 2 elevators per core
- Security systems
- CCTV cameras
- Concealed copper wiring







Mahindra World City, Location Map



# Typical Plan



# Unit Plan – 3 BHK – Saleable Area – 1595 Sq.ft



### Unit Plan – 3.5 BHK – Saleable Area – 1947 Sq.ft





UPPER LEVEL



## Typical Floor Plan-E1- 1BHK



# Unit Plan E1 – 1BHK – Carpet Area – 357 Sq.ft



## Typical Floor Plan-E2 & E3-Flexi-Home



# Unit Plan-E2 & E3-1 BHK Flexi-Wall – Carpet Area – 400 Sq.ft



#### Unit Plan-E2 & E3-1 BHK Fixed-Wall – Carpet Area – 400 Sq.ft







#### SUSTAINABILITY

A lot has gone into planning the right environment for you. Surrounded by lush greenery, every breath you take at Aqualily is clean and refreshing. Keeping in tune with the Mahindra Lifespaces' philosophy of sustainable urbanisation, Aqualily nurtures nature while creating a good life for you and your family.

Mahindra World City Chennai has been built with utmost importance to sustainability and has adopted solutions and methods which ensure environmental, economic and social sustainability.

There's a provision of solar reflecive painting in open terraces, which keeps the units cool even during the hot summer and avoids cracks in the upper floors due to thermal insulation. To ensure minimal wa