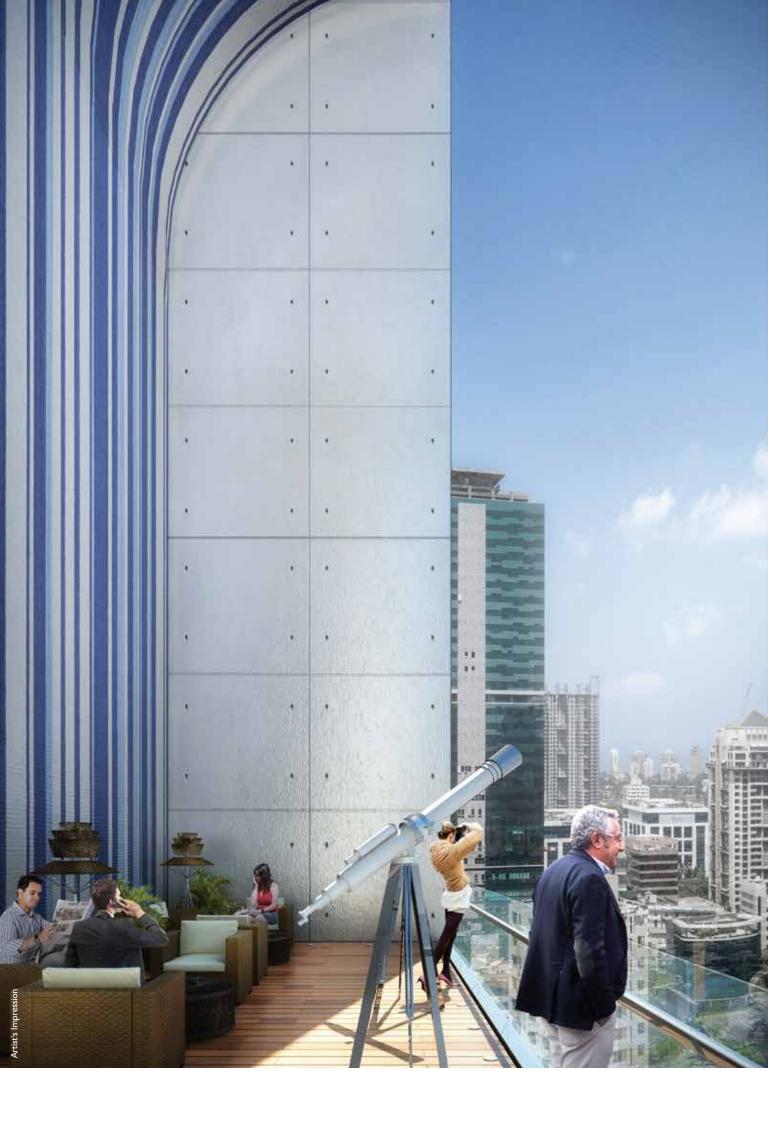

### Admire the sunset and the cityscape

The observatory deck offers a soothing and relaxed setting. Here, you can spend your evenings admiring the sunset and nights gazing at the starlit sky.