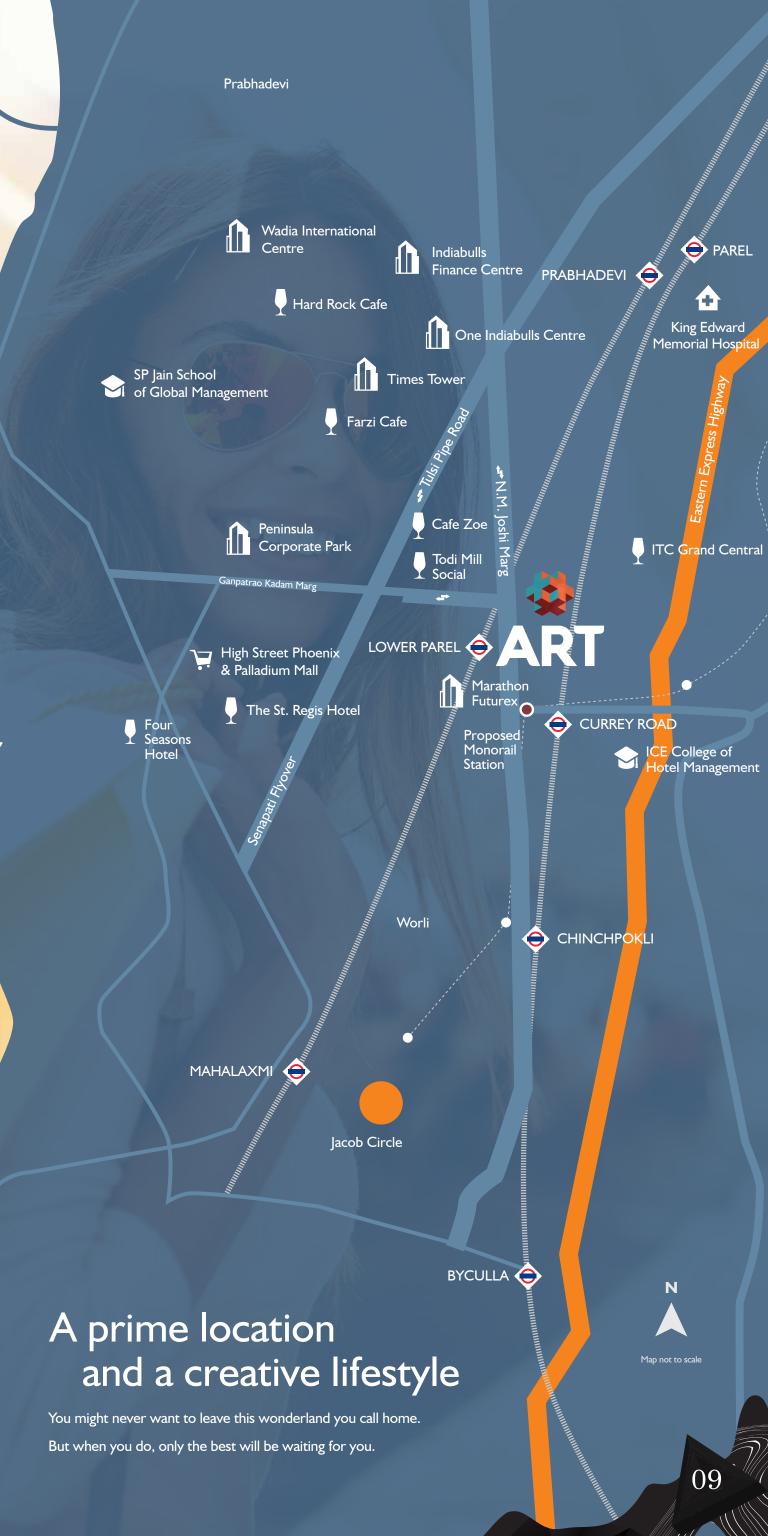

#### This world is but a canvas to our imagination

Every day you'll witness spectacular urban landscapes right outside your window. From the southern and western vantage points, you can see the city come to life at night. While the northern and eastern view is that of lush greenery.