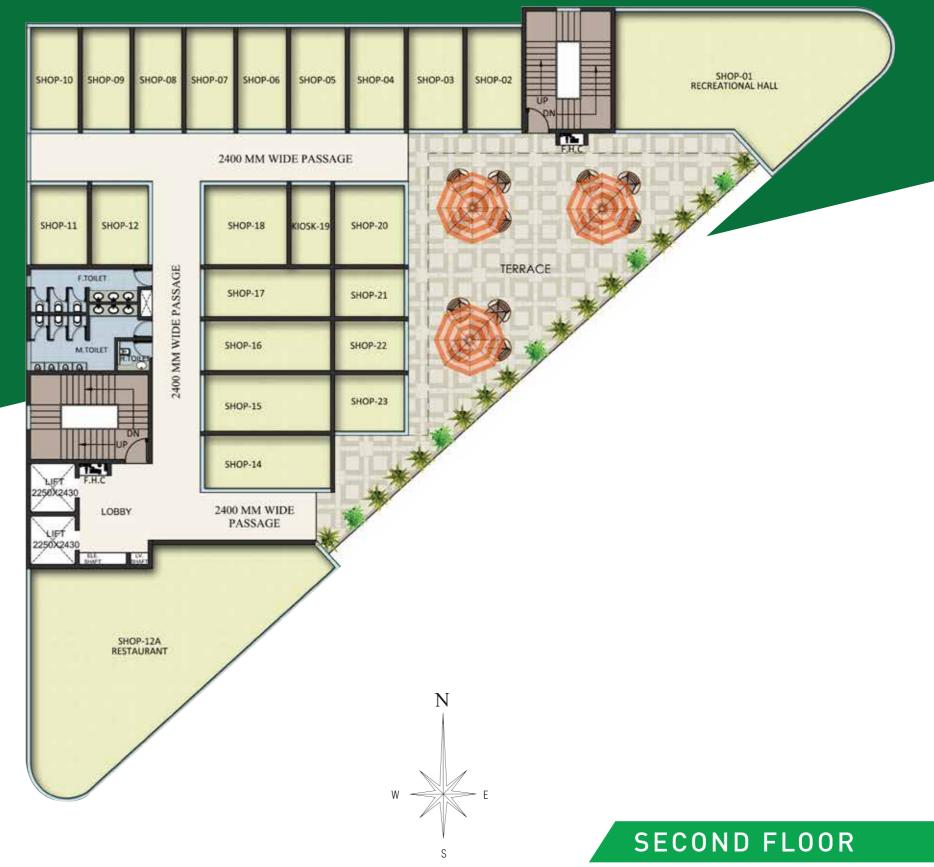

rying demographics of society - from the necessity shopper to the fun loving people, find them all here at Signum Plaza 81.







# LOCATION MAP 150M DWARKA EXPRESS WAY SIGNUM PLAZA 37D INDIRA GANDHI INTERNATIONAL AIRPORT T3 GOLDEN GREENS GOLF COURSE



ABOUT 1000 ACRES GREEN BELT

NEW DELHI

ARAVALLI HILLS

- Aarvy Hospital
   Medeor Hospital
   Miracle Apollo Spectra Hospital
   Arc Multispeciality Hospital

## CONNECTIVITY

ITC CLASSIC GOLF & COUNTRY CLUE

- Dwarka Expressway
- Hero Honda Chowk
- ♠ Kherki Daula Toll, NH-8
  - Airport
  - IMT Manesar

## SCHOOLS

- DPS School
- © Euro International School
- Matrikiran High School
  St. Xavier's High School



- Hyatt Regency
- ITC Grand Bharat
- Holiday Inn Marma Lakelands

# FLOOR PLAN





NOT TO SCALE

NOT TO SCALE

## FLOOR PLAN





LE NOT TO SCALE