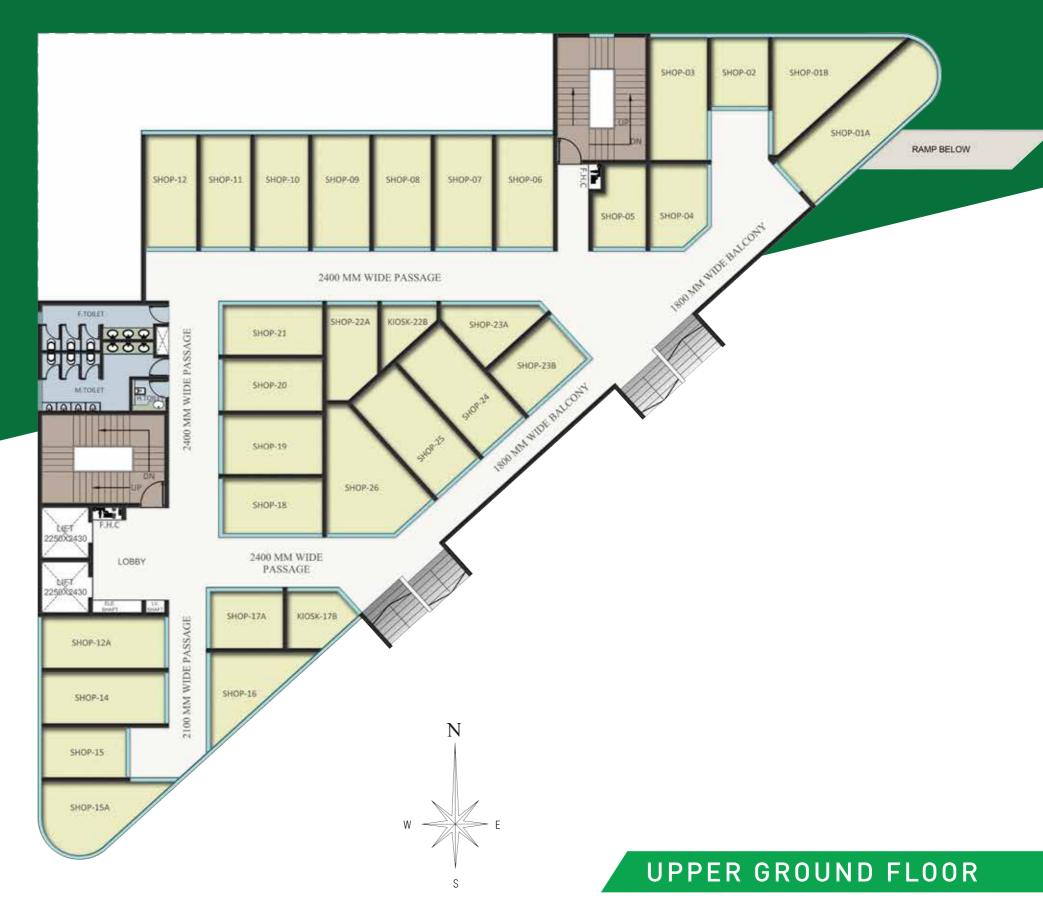

cs make it the most relevant destination for varying demographics of society - from the necessity shopper to the fun loving people, find them all here at Signum Plaza 81.







# LOCATION MAP 150M DWARKA EXPRESS WAY SIGNUM PLAZA 37D INDIRA GANDHI INTERNATIONAL AIRPORT T3 GOLDEN GREENS GOLF COURSE



ABOUT 1000 ACRES GREEN BELT

NEW DELHI

ARAVALLI HILLS

- Aarvy Hospital
   Medeor Hospital
   Miracle Apollo Spectra Hospital
   Arc Multispeciality Hospital

## CONNECTIVITY

ITC CLASSIC GOLF & COUNTRY CLUE

- Dwarka Expressway
- Hero Honda Chowk
- ♠ Kherki Daula Toll, NH-8
  - Airport
  - IMT Manesar

## SCHOOLS

- DPS School
- © Euro International School
- Matrikiran High School
  St. Xavier's High School



- Hyatt Regency
- ITC Grand Bharat
- Holiday Inn Marma Lakelands

# FLOOR PLAN





NOT TO SCALE

NOT TO SCALE

## FLOOR PLAN





LE NOT TO SCALE