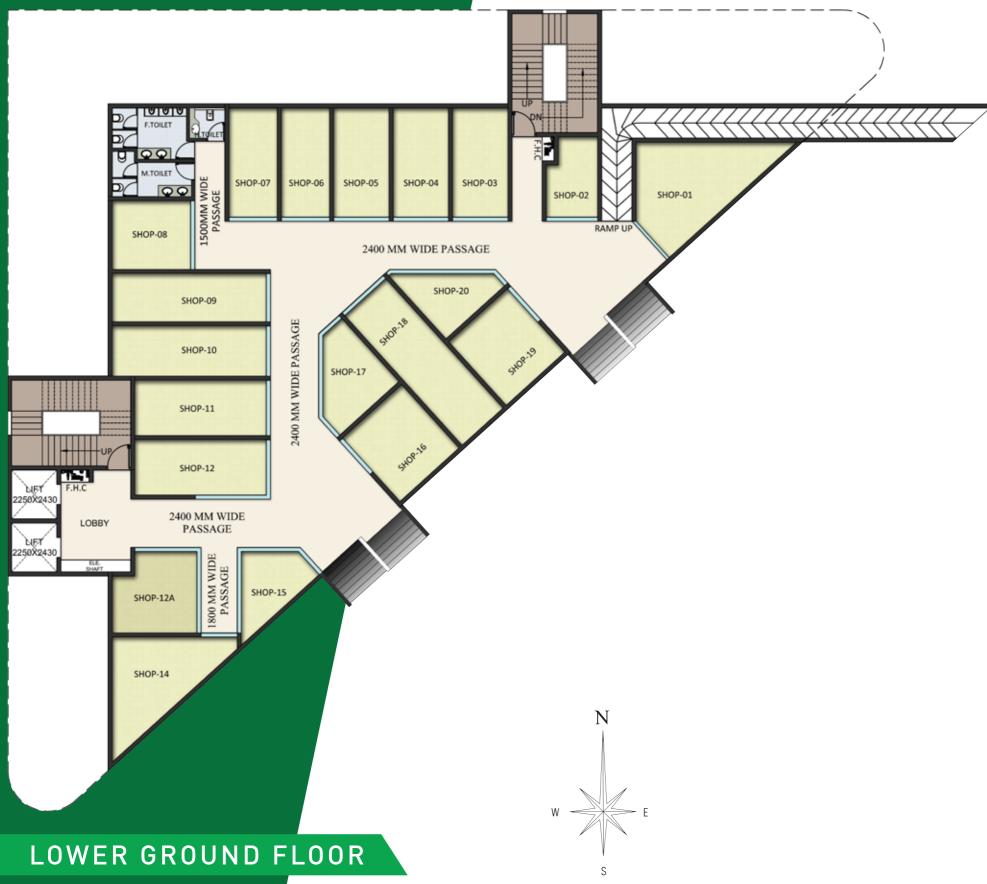

tics make it the most relevant destination for varying demographics of society - from the necessity shopper to the fun loving people, find them all here at Signum Plaza 81.







# LOCATION MAP 150M DWARKA EXPRESS WAY SIGNUM PLAZA 37D INDIRA GANDHI INTERNATIONAL AIRPORT T3 GOLDEN GREENS GOLF COURSE



ABOUT 1000 ACRES GREEN BELT

NEW DELHI

ARAVALLI HILLS

- Aarvy Hospital
   Medeor Hospital
   Miracle Apollo Spectra Hospital
   Arc Multispeciality Hospital

## CONNECTIVITY

ITC CLASSIC GOLF & COUNTRY CLUE

- Dwarka Expressway
- Hero Honda Chowk
- ♠ Kherki Daula Toll, NH-8
  - Airport
  - IMT Manesar

## SCHOOLS

- DPS School
- © Euro International School
- Matrikiran High School
  St. Xavier's High School



- Hyatt Regency
- ITC Grand Bharat
- Holiday Inn Marma Lakelands

# FLOOR PLAN





NOT TO SCALE

NOT TO SCALE

## FLOOR PLAN





LE NOT TO SCALE