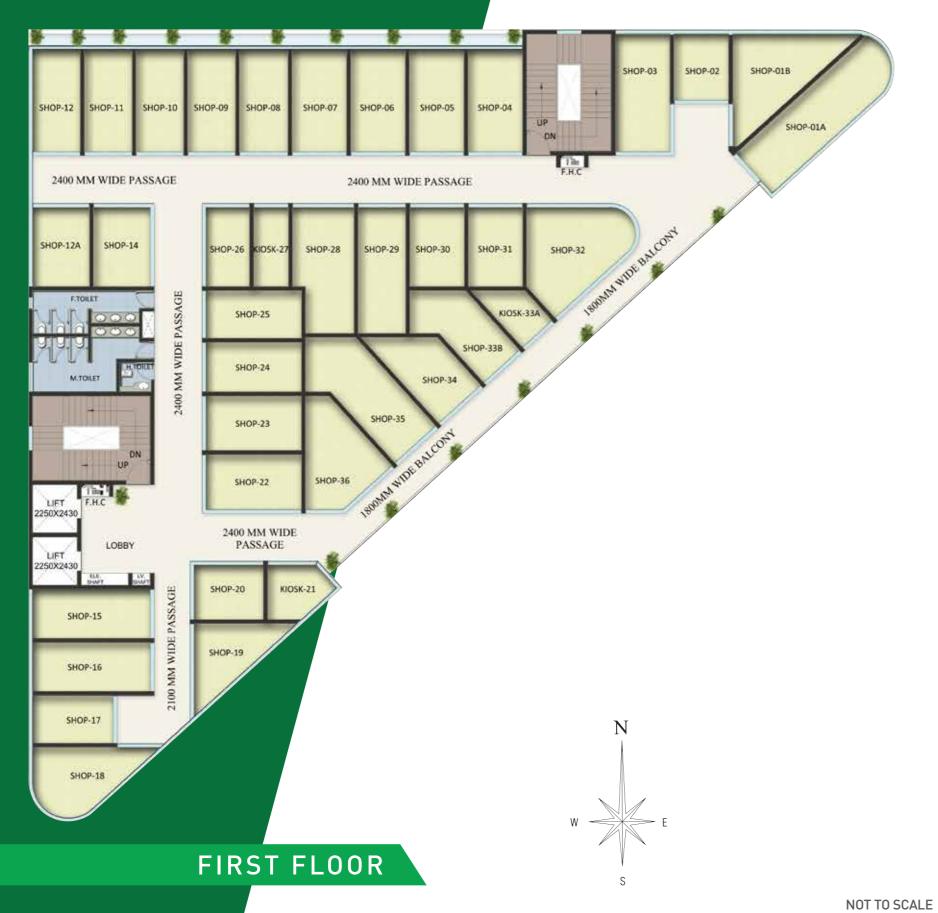

varying demographics of society - from the necessity shopper to the fun loving people, find them all here at Signum Plaza 81.







# LOCATION MAP 150M DWARKA EXPRESS WAY SIGNUM PLAZA 37D INDIRA GANDHI INTERNATIONAL AIRPORT T3 GOLDEN GREENS GOLF COURSE



ABOUT 1000 ACRES GREEN BELT

NEW DELHI

ARAVALLI HILLS

- Aarvy Hospital
   Medeor Hospital
   Miracle Apollo Spectra Hospital
   Arc Multispeciality Hospital

## CONNECTIVITY

ITC CLASSIC GOLF & COUNTRY CLUE

- Dwarka Expressway
- Hero Honda Chowk
- ♠ Kherki Daula Toll, NH-8
  - Airport
  - IMT Manesar

## SCHOOLS

- DPS School
- © Euro International School
- Matrikiran High School
  St. Xavier's High School



- Hyatt Regency
- ITC Grand Bharat
- Holiday Inn Marma Lakelands

# FLOOR PLAN





NOT TO SCALE

NOT TO SCALE

## FLOOR PLAN





LE NOT TO SCALE