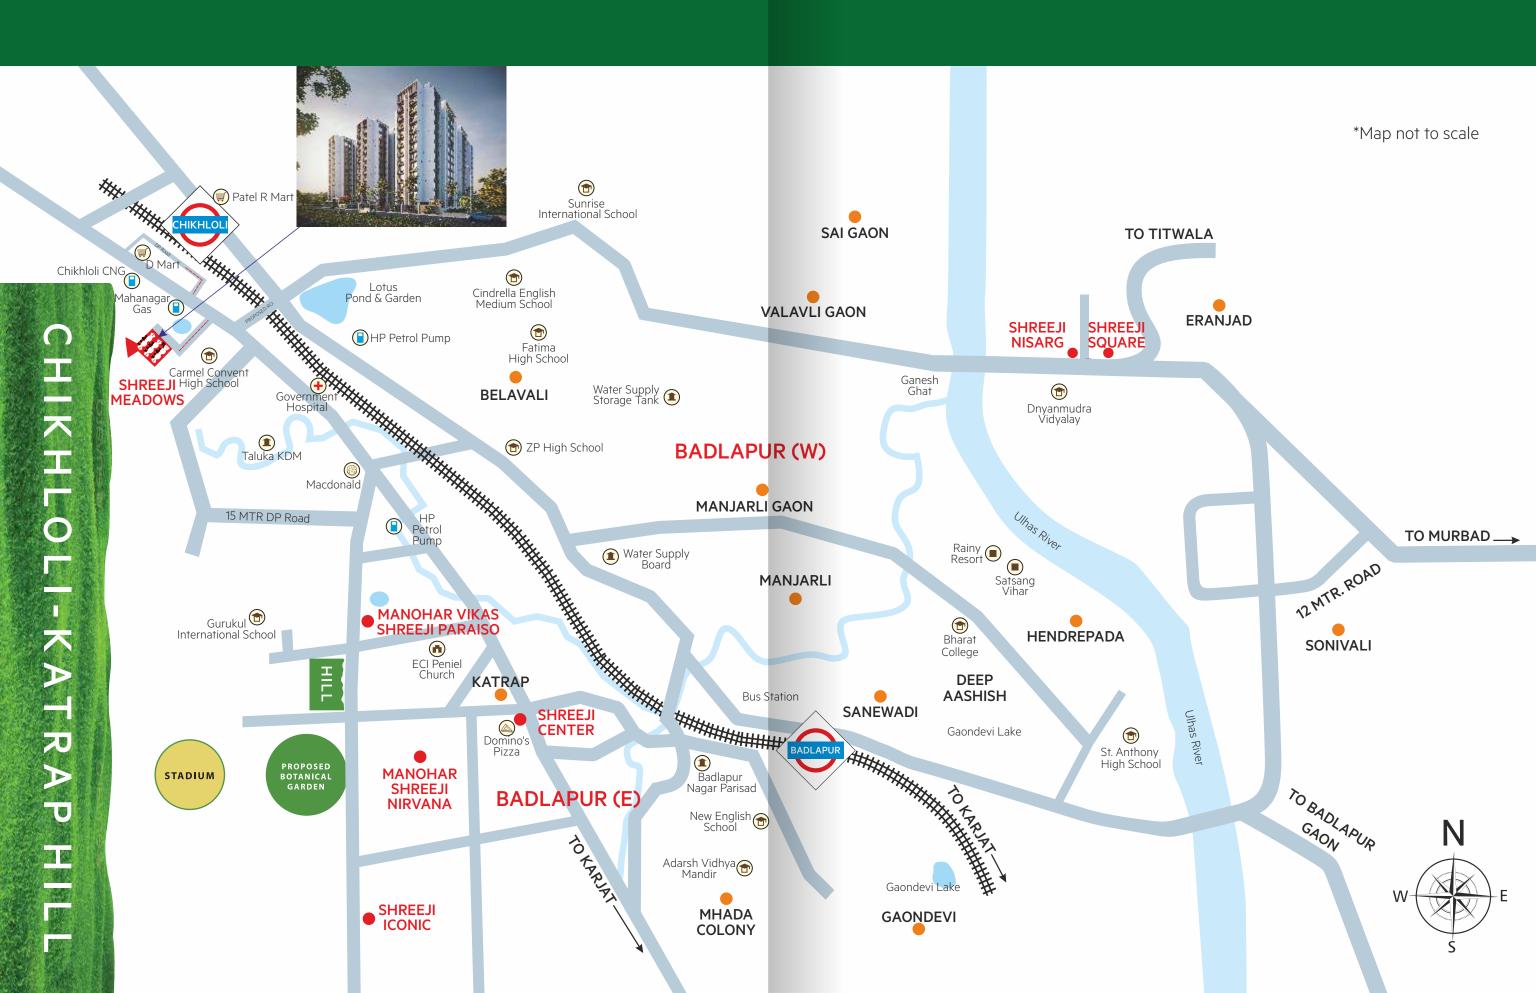

## Landmark in the vicinity

The project's location adds a big convenience to the flat owners being situated close to MIDC, malls, renowned hospitals, educational institutions, cultural hub, entertainment and recreational areas that includes theaters, gardens, picnic spots and much more.

Badlapur is surrounded by the natural beauty of hills & mountains. The badlapur have pleasant & dry atmosphere, good rail & bus connectivity, beautiful location, quiet neighbourhood, good education facility & affordable real estate prices. Badlapur is famous for its quiet surroundings. One can immediately feel its proximity to nature. These are very affordable and the best way to get around faster.