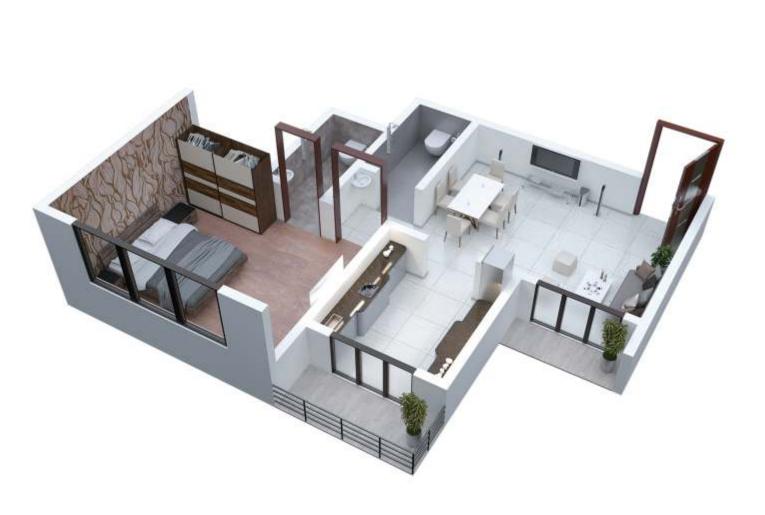

### खुशियों से बढ़कर

1BHK + Dining & Master Bedroom

2BHK with Dining Space

Adjacent to Indian Petrol Pump
Katrap, Badlapur (East)

Crafted to provide you with a life of peace, so close and yet far from the busy world outside, Shreeji Meadows has gorgeous and thoughtfully designed 1 BHK with Master Bedroom and 2 BHK with Dining Space apartments that will make your lifestyle dream a reality.