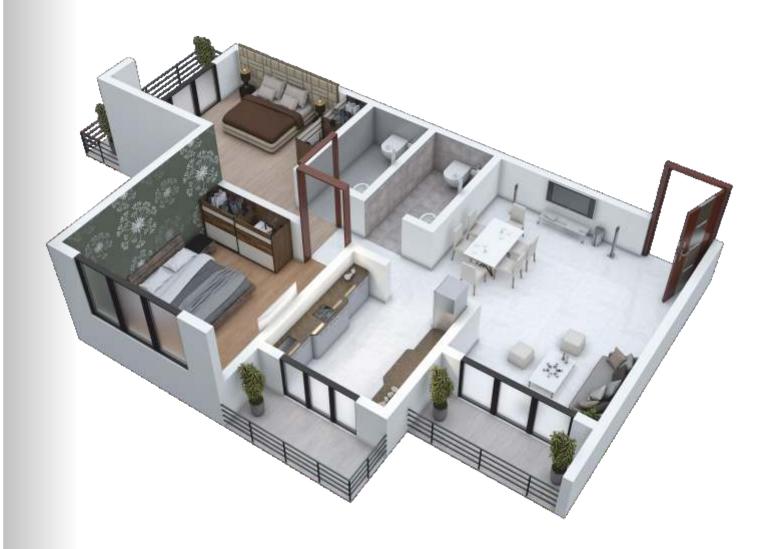

### खुशियों से बढ़कर

1BHK + Dining & Master Bedroom

2BHK with Dining Space

Adjacent to Indian Petrol Pump
Katrap, Badlapur (East)

Crafted to provide you with a life of peace, so close and yet far from the busy world outside, Shreeji Meadows has gorgeous and thoughtfully designed 1 BHK with Master Bedroom and 2 BHK with Dining Space apartments that will make your lifestyle dream a reality.

#### Terrace:

| Special water proofing treatment with China Chips.

2 BHK with Dining Space