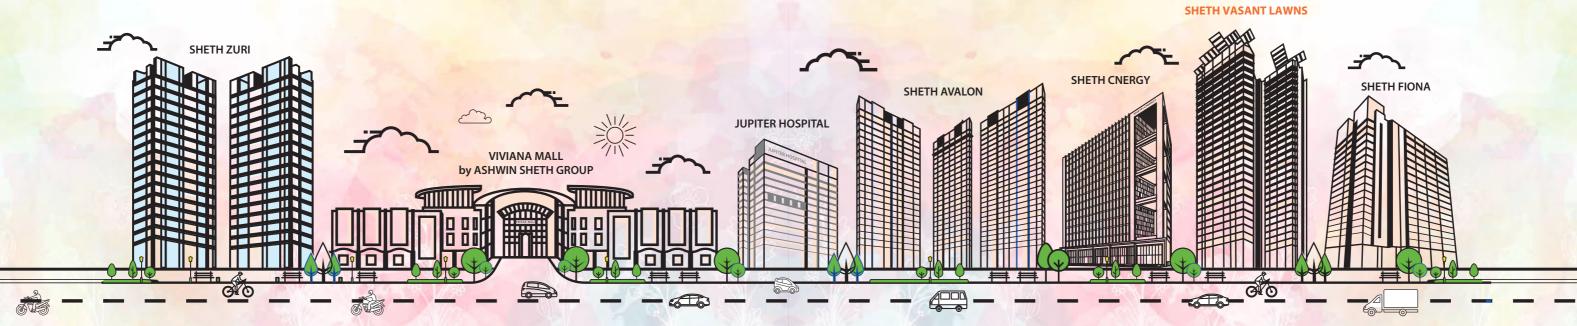

## LANDMARK PROJECTS LOCATED AT THANE'S PLATINUM BELT

◆ SHETH AVALON ◆ SHETH ZURI ◆ SHETH CNERGY ◆ VIVIANA MALL

#### Towards Borivali **1** SHETH FIONA Kapurbawdi SINGHANIA HETH CNERGY SCHOOL SHETH VASANT LAWNS **9** SHETH Samata Nagar International Airport JUPITER HOSPITAL SHETH ZURI **Co Co** VIVIANA MALL ◆ Wagle Industrial Estate **9** 99 **Co Co** THANE RAILWAY STATION **1 C** C Mindspace Airoli Map not to scale