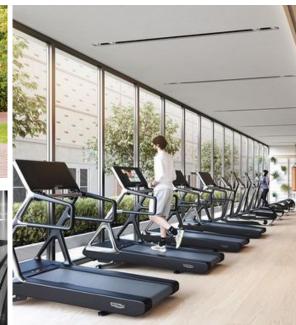

# **AMENITIES & FEATURES**

**FITNESS** 

Everyone has something to cheer about

### **CLUB HOUSE FEATURES**

- Air-conditioned lounge.
- Air-conditioned library.
- Indoor games like billiards, chess, table tennis, caroms, etc.
- Air-conditioned party hall extended lawns.
- Children's recreation room.
- Swimming pool with filtration facilities.
- Air-conditioned GYM with treadmill,elliptical,bicycle,multi-station etc
- A separate spa, Jacuzzi & sauna will be provided in the project
- Tennis court subject to availability of space in the ground
- Half basketball court.