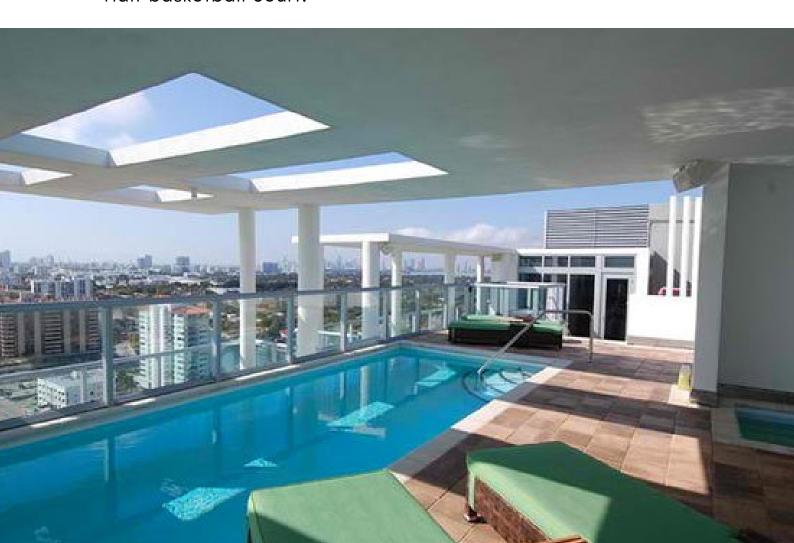

### **CLUB HOUSE FEATURES**

- Air-conditioned lounge.
- Air-conditioned library.
- Indoor games like billiards, chess, table tennis, caroms, etc.
- Air-conditioned party hall extended lawns.
- Children's recreation room.
- Swimming pool with filtration facilities.
- Air-conditioned GYM with treadmill,elliptical,bicycle,multi-station etc
- A separate spa, Jacuzzi & sauna will be provided in the project
- Tennis court subject to availability of space in the ground
- Half basketball court.