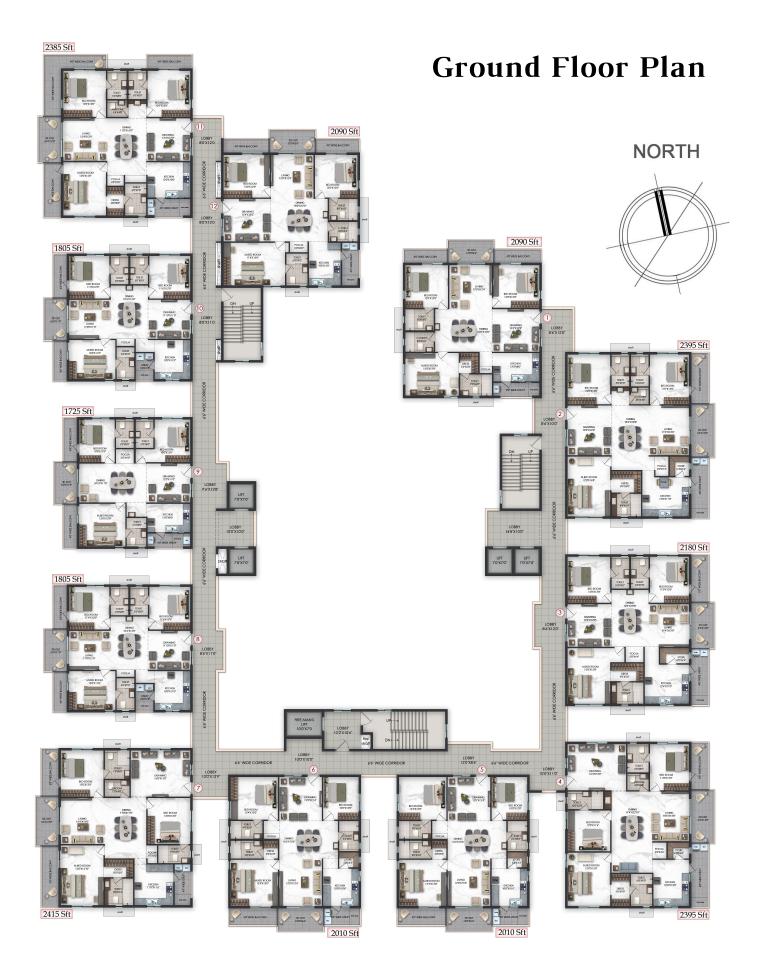

## **Area Statement**

| Flat No. | 1    | 2    | 3    | 4    | 5    | 6    | 7    | 8    | 9    | 10   | 11   | 12   |
|----------|------|------|------|------|------|------|------|------|------|------|------|------|
| Area In  | 2090 | 2395 | 2180 | 2395 | 2010 | 2010 | 2415 | 1805 | 1725 | 1805 | 2385 | 2090 |
|          | Sft  |