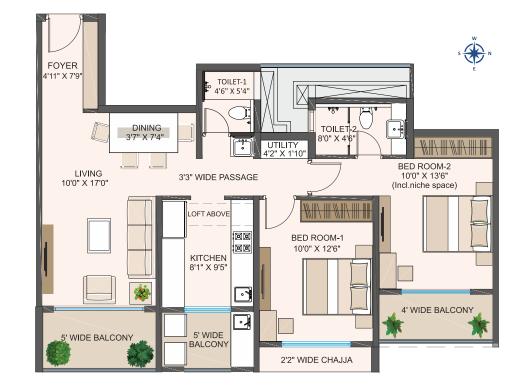

**EAST VIEW** 

**A1** 

| 2 BHK - EAST VIEW |                  |           |         |         |         |              |  |  |  |
|-------------------|------------------|-----------|---------|---------|---------|--------------|--|--|--|
| FLAT NO           | RERA CARPET AREA |           | BALC    | BALCONY |         | TOTAL CARPET |  |  |  |
| 2BHK TYPE 2       | SQ.M             | SQ.FT     | SQ.M    | SQ.FT   | SQ.M    | SQ.FT        |  |  |  |
| 3,4,5             | 69.13            | 744.1     | 11.99   | 129.05  | 81.12   | 873.15       |  |  |  |
|                   |                  | 2 BHK -   | WEST VI | EW      |         |              |  |  |  |
| FLAT NO           | RERA CAF         | RPET AREA | BALC    | ONY     | TOTAL ( | CARPET       |  |  |  |
| 2BHK TYPE 1       | SQ.M             | SQ.FT     | SQ.M    | SQ.FT   | SQ.M    | SQ.FT        |  |  |  |

68.13 733.34 11.98 128.95 80.11 862.29

1,2,8

| FLAT NO      | RERA CARPET AREA |        | BALCONY |        | TOTAL CARPET |         |
|--------------|------------------|--------|---------|--------|--------------|---------|
| 3 BHK TYPE 2 | SQ.M             | SQ.FT  | SQ.M    | SQ.FT  | SQ.M         | SQ.FT   |
| 6            | 92.67            | 997.49 | 16.56   | 178.25 | 109.23       | 1175.74 |

2BHK - WEST VIEW

| FLAT NO     | RERA CARPET AREA |       | BALC  | ONY    | TOTAL CARPET |        |
|-------------|------------------|-------|-------|--------|--------------|--------|
| 2BHK TYPE 2 | SQ.M             | SQ.FT | SQ.M  | SQ.FT  | SQ.M         | SQ.FT  |
| 3,4,5       | 69.13            | 744.1 | 11.99 | 129.05 | 81.12        | 873.15 |

| FLAT NO     | RERA CARPET AREA |        | BALCONY |        | TOTAL CARPET |        |
|-------------|------------------|--------|---------|--------|--------------|--------|
| 2BHK TYPE 1 | SQ.M             | SQ.FT  | SQ.M    | SQ.FT  | SQ.M         | SQ.FT  |
| 1,2,8       | 68.13            | 733.34 | 11.98   | 128.95 | 80.11        | 862.29 |