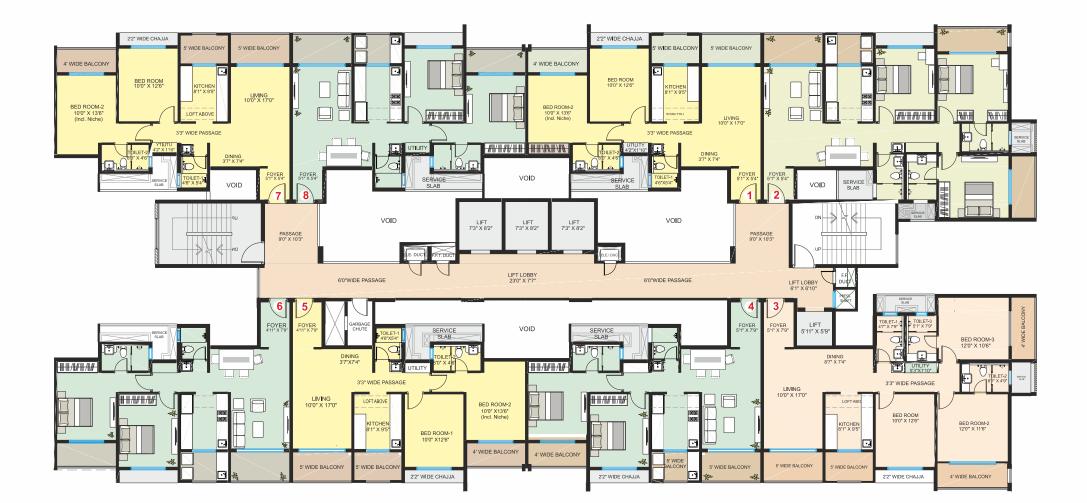

Q.FT  |
| 1,2,8       | 68.13            | 733.34 | 11.98   | 128.95 | 80.11        | 862.29 |

### **3 BHK - WEST VIEW**



s w N



| FLAT NO      | RERA CAR | RPET AREA | BALC  | CONY   | TOTAL ( | CARPET  |
|--------------|----------|-----------|-------|--------|---------|---------|
| 3 BHK TYPE 2 | SQ.M     | SQ.FT     | SQ.M  | SQ.FT  | SQ.M    | SQ.FT   |
| 6            | 92.67    | 997.49    | 16.56 | 178.25 | 109.23  | 1175.74 |

| FLAT NO      | RERA CARPET AREA |        | BALCONY |        | TOTAL CARPET |         |
|--------------|------------------|--------|---------|--------|--------------|---------|
| 3 BHK TYPE 2 | SQ.M             | SQ.FT  | SQ.M    | SQ.FT  | SQ.M         | SQ.FT   |
| 7            | 91.56            | 985.54 | 16.51   | 177.71 | 108.07       | 1163.25 |



A2

| 3 BHK - EAST VIEW       |                  |         |         |        |              |         |  |  |  |  |
|-------------------------|------------------|---------|---------|--------|--------------|---------|--|--|--|--|
| FLAT NO                 | RERA CARPET AREA |         | BALCONY |        | TOTAL CARPET |         |  |  |  |  |
| 3 BHK TYPE 2            | SQ.M             | SQ.FT   | SQ.M    | SQ.FT  | SQ.M         | SQ.FT   |  |  |  |  |
| 3                       | 92.67            | 997.49  | 16.56   | 178.25 | 109.23       | 1175.74 |  |  |  |  |
|                         |                  | 3 BHK - | WEST VI | EW     |              |         |  |  |  |  |
| FLAT NO<br>3 BHK TYPE 2 | RERA CARPET AREA |         | BALCONY |        | TOTAL CARPET |         |  |  |  |  |
|