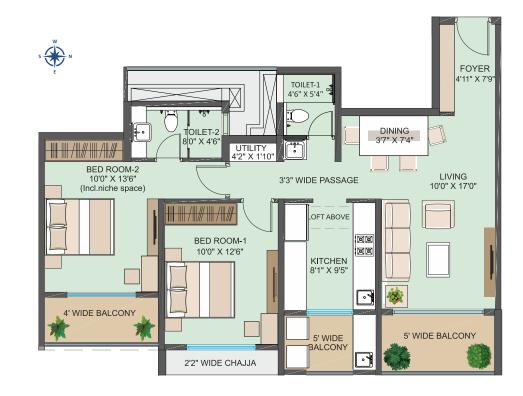

68.13 733.34 11.98 128.95 80.11 862.29

1,2,8

| FLAT NO      | RERA CARPET AREA |        | BALCONY |        | TOTAL CARPET |         |
|--------------|------------------|--------|---------|--------|--------------|---------|
| 3 BHK TYPE 2 | SQ.M             | SQ.FT  | SQ.M    | SQ.FT  | SQ.M         | SQ.FT   |
| 6            | 92.67            | 997.49 | 16.56   | 178.25 | 109.23       | 1175.74 |

| 3 BHK - WEST VIEW       |                  |        |         |        |              |         |  |  |  |
|-------------------------|------------------|--------|---------|--------|--------------|---------|--|--|--|
| FLAT NO<br>3 BHK TYPE 2 | RERA CARPET AREA |        | BALCONY |        | TOTAL CARPET |         |  |  |  |
|                         | SQ.M             | SQ.FT  | SQ.M    | SQ.FT  | SQ.M         | SQ.FT   |  |  |  |
| 7                       | 91.56            | 985.54 | 16.51   | 177.71 | 108.07       | 1163.25 |  |  |  |

| 2 BHK - WEST VIEW |          |                  |       |        |              |        |  |  |  |
|-------------------|----------|------------------|-------|--------|--------------|--------|--|--|--|
| FLAT NO           | RERA CAR | PET AREA BALCONY |       | ONY    | TOTAL CARPET |        |  |  |  |
| 2BHK TYPE 1       | SQ.M     | SQ.FT            | SQ.M  | SQ.FT  | SQ.M         | SQ.FT  |  |  |  |
| 1,7,8             | 68.13    | 733.34           | 11.98 | 128.95 | 80.11        | 862.29 |  |  |  |

| FLAT NO<br>2BHK TYPE 1 | RERA CARPET AREA |        | BALCONY |        | TOTAL CARPET |        |
|------------------------|------------------|--------|---------|--------|--------------|--------|
|                        | SQ.M             | SQ.FT  | SQ.M    | SQ.FT  | SQ.M         | SQ.FT  |
| 1,7,8                  | 68.13            | 733.34 | 11.98   | 128.95 | 80.11        | 862.29 |