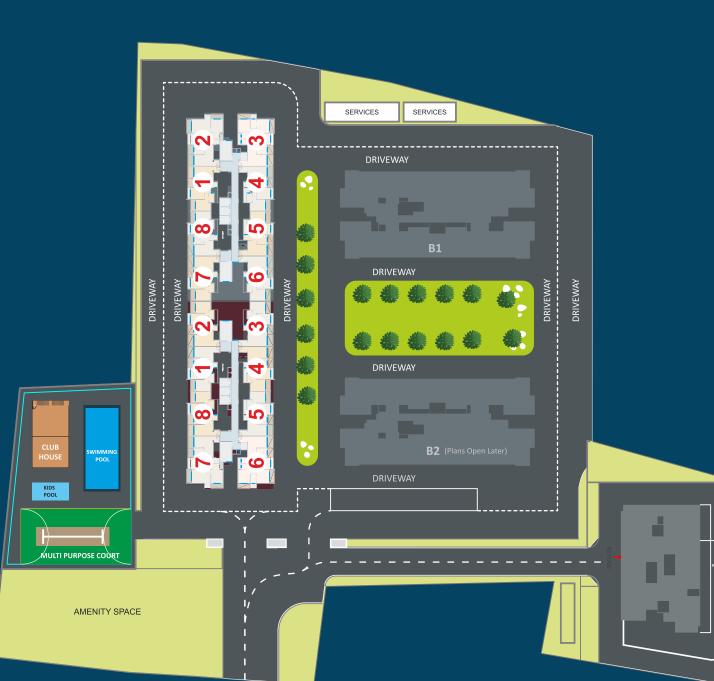

# LIVE LIKE A STAR!

Baner, Pune









## **360**°

All you want! A lifestyle that is designed around you! Be you a child, an adult, a senior citizen, a home maker or a working person ! Each one of you will find this home perfectly suited for the individual and for the family. All possible needs are taken care of and some more! Absolutely loaded, this is a campus that is future ready. Wide open spaces, premium amenities on various levels and spread out all over, tech secured and enabled, child friendly and much more!





**EAST VIEW** 

**A1** 

| 2 BHK - EAST VIEW |                  |           |         |         |         |              |  |  |  |
|-------------------|------------------|-----------|---------|---------|---------|--------------|--|--|--|
| FLAT NO           | RERA CARPET AREA |           | BALC    | BALCO