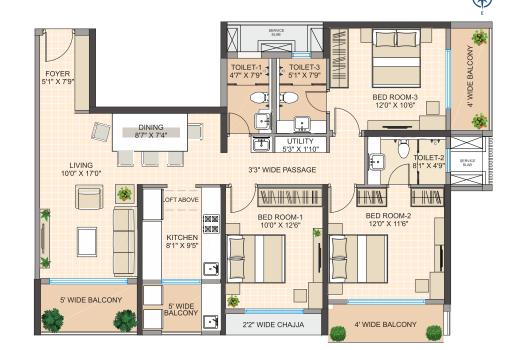

## **3 BHK - WEST VIEW**

| FLAT NO<br>3 BHK TYPE 2 | RERA CARPET AREA |        | BALCONY |        | TOTAL CARPET |         |
|-------------------------|------------------|--------|---------|--------|--------------|---------|
|                         | SQ.M             | SQ.FT  | SQ.M    | SQ.FT  | SQ.M         | SQ.FT   |
| 3                       | 92.67            | 997.49 | 16.56   | 178.25 | 109.23       | 1175.74 |

| FLAT NO<br>3 BHK TYPE 2 | RERA CARPET AREA |        | BALCONY |        | TOTAL CARPET |         |
|-------------------------|------------------|--------|---------|--------|--------------|---------|
|                         | SQ.M             | SQ.FT  | SQ.M    | SQ.FT  | SQ.M         | SQ.FT   |
| 2                       | 91.56            | 985.54 | 16.51   | 177.71 | 108.07       | 1163.25 |