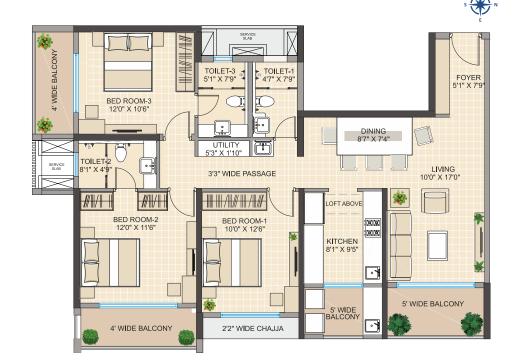

## **3 BHK - WEST VIEW**

| FLAT NO<br>3 BHK TYPE 2 | RERA CARPET AREA |        | BALCONY |        | TOTAL CARPET |         |
|-------------------------|------------------|--------|---------|--------|--------------|---------|
|                         | SQ.M             | SQ.FT  | SQ.M    | SQ.FT  | SQ.M         | SQ.FT   |
| 3                       | 92.67            | 997.49 | 16.56   | 178.25 | 109.23       | 1175.74 |

| FLAT NO<br>3 BHK TYPE 2 | RERA CARPET AREA |        | BALCONY |        | TOTAL CARPET |         |
|-------------------------|------------------|--------|---------|--------|--------------|---------|
|                         | SQ.M             | SQ.FT  | SQ.M    | SQ.FT  | SQ.M         | SQ.FT   |
| 2                       | 91.56            | 985.54 | 16.51   | 177.71 | 108.07       | 1163.25 |