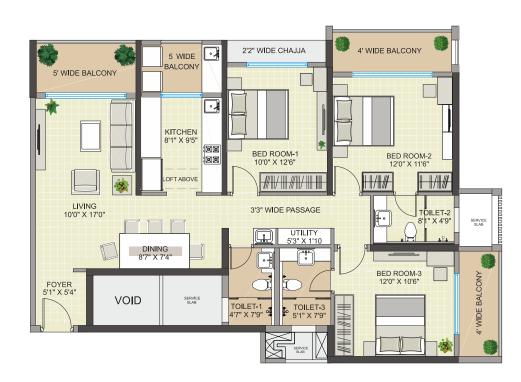

A2

| 3 BHK - EAST VIEW       |                  |         |         |        |              |         |  |  |  |  |
|-------------------------|------------------|---------|---------|--------|--------------|---------|--|--|--|--|
| FLAT NO                 | RERA CARPET AREA |         | BALCONY |        | TOTAL CARPET |         |  |  |  |  |
| 3 BHK TYPE 2            | SQ.M             | SQ.FT   | SQ.M    | SQ.FT  | SQ.M         | SQ.FT   |  |  |  |  |
| 3                       | 92.67            | 997.49  | 16.56   | 178.25 | 109.23       | 1175.74 |  |  |  |  |
|                         |                  | 3 BHK - | WEST VI | EW     |              |         |  |  |  |  |
| FLAT NO<br>3 BHK TYPE 2 | RERA CARPET AREA |         | BALCONY |        | TOTAL CARPET |         |  |  |  |  |
|                         | SO.M             | SO.FT   | SO.M    | SO.FT  | SO.M         | SO.FT   |  |  |  |  |

91.56 985.54

2

16.51 177.71 108.07 1163.25

| FLAT NO     | RERA CARPET AREA |       | BALCONY |        | TOTAL CARPET |        |
|-------------|------------------|-------|---------|--------|--------------|--------|
| 2BHK TYPE 2 | SQ.M             | SQ.FT | SQ.M    | SQ.FT  | SQ.M         | SQ.FT  |
| 4,5,6       | 69.13            | 744.1 | 11.99   | 129.05 | 81.12        | 873.15 |