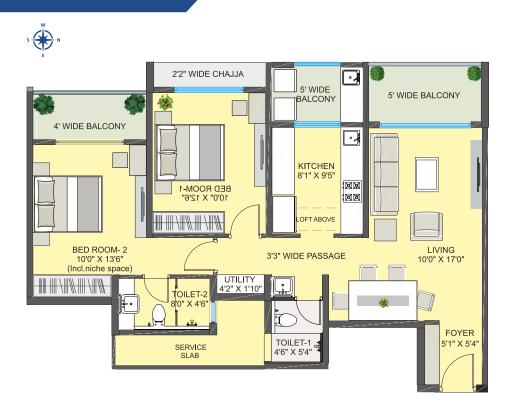

**EAST VIEW** 

**A1** 

| 2 BHK - EAST VIEW |                  |           |         |         |         |              |  |  |  |
|-------------------|------------------|-----------|---------|---------|---------|--------------|--|--|--|
| FLAT NO           | RERA CARPET AREA |           | BALC    | BALCONY |         | TOTAL CARPET |  |  |  |
| 2BHK TYPE 2       | SQ.M             | SQ.FT     | SQ.M    | SQ.FT   | SQ.M    | SQ.FT        |  |  |  |
| 3,4,5             | 69.13            | 744.1     | 11.99   | 129.05  | 81.12   | 873.15       |  |  |  |
|                   |                  | 2 BHK -   | WEST VI | EW      |         |              |  |  |  |
| FLAT NO           | RERA CAF         | RPET AREA | BALC    | ONY     | TOTAL ( | CARPET       |  |  |  |
| 2BHK TYPE 1       | SQ.M             | SQ.FT     | SQ.M    | SQ.FT   | SQ.M    | SQ.FT        |  |  |  |

2BHK - WEST VIEW

| FLAT NO     | RERA CARPET AREA |       | BALC  | ONY    | TOTAL CARPET |        |
|-------------|------------------|-------|-------|--------|--------------|--------|
| 2BHK TYPE 2 | SQ.M             | SQ.FT | SQ.M  | SQ.FT  | SQ.M         | SQ.FT  |
| 3,4,5       | 69.13            | 744.1 | 11.99 | 129.05 | 81.12        | 873.15 |

| FLAT NO     | RERA CARPET AREA |        | BALCONY |        | TOTAL CARPET |        |
|-------------|------------------|--------|---------|--------|--------------|--------|
| 2BHK TYPE 1 | SQ.M             | SQ.FT  | SQ.M    | SQ.FT  | SQ.M         | SQ.FT  |
| 1,2,8       | 68.13            | 733.34 | 11.98   | 128.95 | 80.11        | 862.29 |