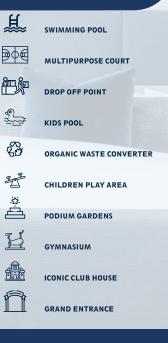

CARPET AREA |        | BALCONY |        | TOTAL CARPET |         |
|-------------------------|------------------|--------|---------|--------|--------------|---------|
|                         | SQ.M             | SQ.FT  | SQ.M    | SQ.FT  | SQ.M         | SQ.FT   |
| 3                       | 92.67            | 997.49 | 16.56   | 178.25 | 109.23       | 1175.74 |

| FLAT NO<br>3 BHK TYPE 2 | RERA CARPET AREA |        | BALCONY |        | TOTAL CARPET |         |
|-------------------------|------------------|--------|---------|--------|--------------|---------|
|                         | SQ.M             | SQ.FT  | SQ.M    | SQ.FT  | SQ.M         | SQ.FT   |
| 2                       | 91.56            | 985.54 | 16.51   | 177.71 | 108.07       | 1163.25 |







### **GRAND AMENITIES**





## SPECIAL FEATURES



• Digital Lock for Main Door.







Fan and Tube Light in entire flat.

- Designer POP cornice in Living Room.



• Usb points in Living and Master Bedroom.

#### LIVING

- · Intelligently designed residences with vastu compliant layout
- Entrance lobby with space for console, shoe rack, storage etc.
- L- shape living dining for real convenience
- Pre installed TV unit points, low height charging points, USB Maximum height living sliding WIN - DOOR system
- Plug points for festive lights
- Kids' proof railings in your unwind deck

#### **KITCHEN**

- Supremely thought through parallel platform to form the perfect cooking triangle  $\Delta$
- Dual SINK laid out to make your dishes journey smooth
- Planned Electrical points for mixer, microwave, toaster etc.
- · D