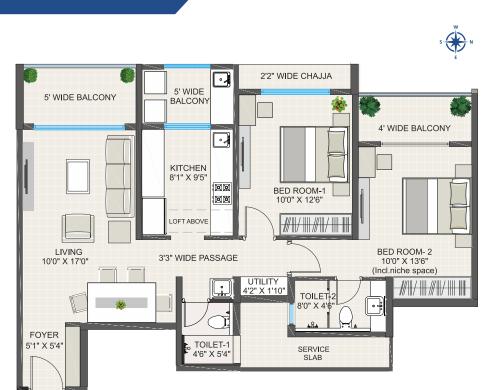

#### LIVING

- · Intelligently designed residences with vastu compliant layout
- Entrance lobby with space for console, shoe rack, storage etc.
- L- shape living dining for real convenience
- Pre installed TV unit points, low height charging points, USB Maximum height living sliding WIN - DOOR system
- Plug points for festive lights
- Kids' proof railings in your unwind deck

#### **KITCHEN**

- Supremely thought through parallel platform to form the perfect cooking triangle  $\Delta$
- Dual SINK laid out to make your dishes journey smooth
- Planned Electrical points for mixer, microwave, toaster etc.
- · Dry balcony utility area an extension of your daily chores For laundry, dishes and cleaning material storage

#### PASSAGE

- · Ease of access and enhanced privacy
- · Wifi Router & Inverter provision with points.
- VAASTU Compliant EAST WEST facing Utility niche for
- · Pooja Room / Ironing counter & Bed sheet storage

#### COMMON BEDROOM

- TV point and bedside USB, Charging points, Fan Point, A/c point.
- Planned study points with laptop charging point & light points Planned dresser area and 6ft wardrobe space along entry wall,
- Sliding WIN-DOOR- System with child proof height railing.

#### COMMON BATHROOM

- · Sanitary fitting Jaquar or equivalent.
- Dry and Wet area space segregation.
- Exhaust Fan and light point
- Anti skid tile for seniors' assistance Senior enable railing optional
- · Hairdressing / shaving point in the bath,
- Provision for geysers

#### **MASTER BED - Privacy galore!**

- En suite Bathroom
- Private deck with electricity point • Planned 7ft wardrobe niche to utility minimum space
- AC Point TV Points
- Bedside charging point USBs
- Planned WFH desk
- · Planned dresser with additional vertical storage space