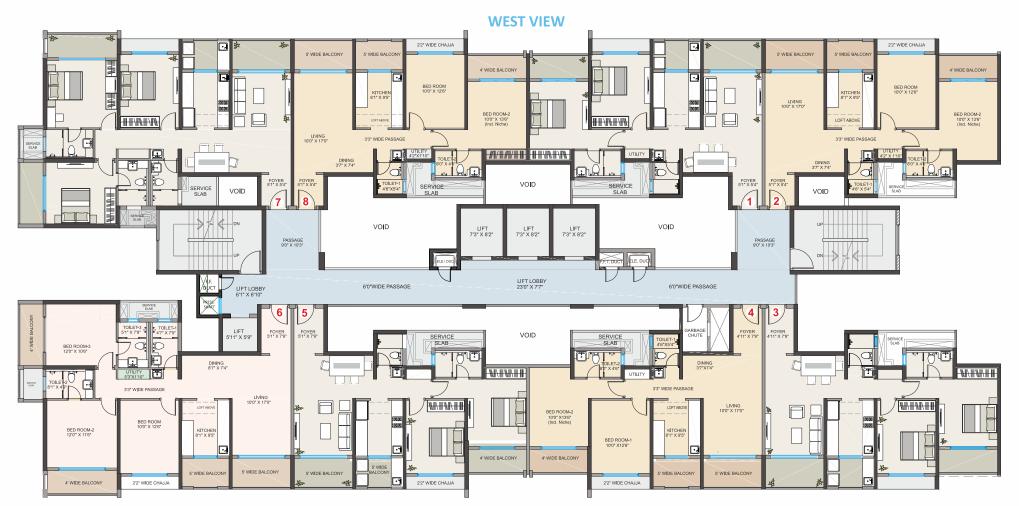

**EAST VIEW** 

**A1** 

| 2 BHK - EAST VIEW |                  |           |         |         |         |              |  |  |  |
|-------------------|------------------|-----------|---------|---------|---------|--------------|--|--|--|
| FLAT NO           | RERA CARPET AREA |           | BALC    | BALCONY |         | TOTAL CARPET |  |  |  |
| 2BHK TYPE 2       | SQ.M             | SQ.FT     | SQ.M    | SQ.FT   | SQ.M    | SQ.FT        |  |  |  |
| 3,4,5             | 69.13            | 744.1     | 11.99   | 129.05  | 81.12   | 873.15       |  |  |  |
|                   |                  | 2 BHK -   | WEST VI | EW      |         |              |  |  |  |
| FLAT NO           | RERA CAF         | RPET AREA | BALC    | ONY     | TOTAL ( | CARPET       |  |  |  |
| 2BHK TYPE 1       | SQ.M             | SQ.FT     | SQ.M    | SQ.FT   | SQ.M    | SQ.FT        |  |  |  |

68.13 733.34 11.98 128.95 80.11 862.29

1,2,8

| FLAT NO      | RERA CARPET AREA |        | BALCONY |        | TOTAL CARPET |         |
|--------------|------------------|--------|---------|--------|--------------|---------|
| 3 BHK TYPE 2 | SQ.M             | SQ.FT  | SQ.M    | SQ.FT  | SQ.M         | SQ.FT   |
| 6            | 92.67            | 997.49 | 16.56   | 178.25 | 109.23       | 1175.74 |

| 3 BHK - WEST VIEW       |                  |        |         |        |              |         |  |  |  |
|-------------------------|------------------|--------|---------|--------|--------------|---------|--|--|--|
| FLAT NO<br>3 BHK TYPE 2 | RERA CARPET AREA |        | BALCONY |        | TOTAL CARPET |         |  |  |  |
|                         | SQ.M             | SQ.FT  | SQ.M    | SQ.FT  | SQ.M         | SQ.FT   |  |  |  |
| 7                       | 91.56            | 985.54 | 16.51   | 177.71 | 108.07       | 1163.25 |  |  |  |