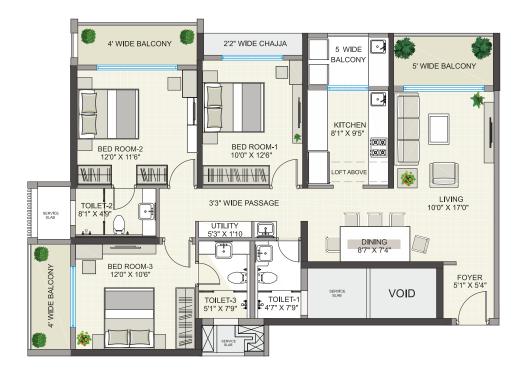

A2

| 3 BHK - EAST VIEW       |                  |         |         |        |              |         |  |  |  |  |
|-------------------------|------------------|---------|---------|--------|--------------|---------|--|--|--|--|
| FLAT NO                 | RERA CARPET AREA |         | BALCONY |        | TOTAL CARPET |         |  |  |  |  |
| 3 BHK TYPE 2            | SQ.M             | SQ.FT   | SQ.M    | SQ.FT  | SQ.M         | SQ.FT   |  |  |  |  |
| 3                       | 92.67            | 997.49  | 16.56   | 178.25 | 109.23       | 1175.74 |  |  |  |  |
|                         |                  | 3 BHK - | WEST VI | EW     |              |         |  |  |  |  |
| FLAT NO<br>3 BHK TYPE 2 | RERA CARPET AREA |         | BALCONY |        | TOTAL CARPET |         |  |  |  |  |
|                         | SO.M             | SO.FT   | SO.M    | SO.FT  | SO.M         | SO.FT   |  |  |  |  |

91.56 985.54

2

16.51 177.71 108.07 1163.25

| FLAT NO     | RERA CARPET AREA |       | BALCONY |        | TOTAL CARPET |        |
|-------------|------------------|-------|---------|--------|--------------|--------|
| 2BHK TYPE 2 | SQ.M             | SQ.FT | SQ.M    | SQ.FT  | SQ.M         | SQ.FT  |
| 4,5,6       | 69.13            | 744.1 | 11.99   | 129.05 | 81.12        | 873.15 |

| 2 BHK - WEST VIEW |          |                  |       |        |              |        |  |  |  |
|-------------------|----------|------------------|-------|--------|--------------|--------|--|--|--|
| FLAT NO           | RERA CAR | PET AREA BALCONY |       | ONY    | TOTAL CARPET |        |  |  |  |
| 2BHK TYPE 1       | SQ.M     | SQ.FT            | SQ.M  | SQ.FT  | SQ.M         | SQ.FT  |  |  |  |
| 1,7,8             | 68.13    | 733.34           | 11.98 | 128.95 | 80.11        | 862.29 |  |  |  |