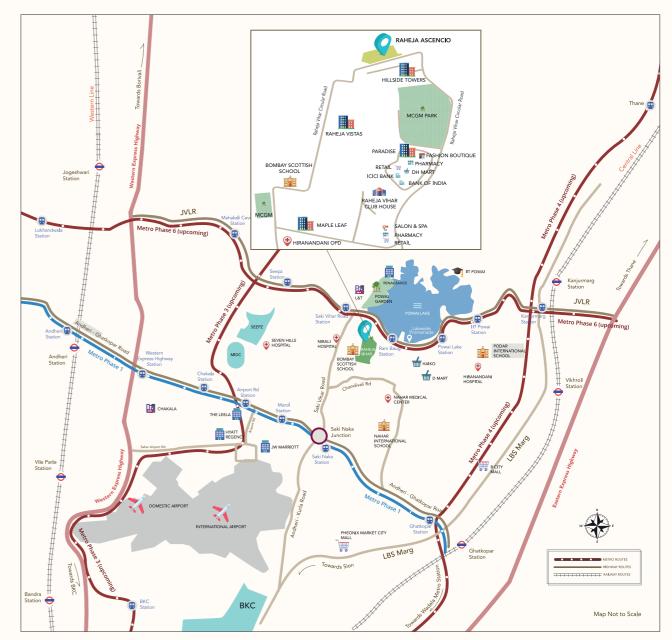

## ROADS:

- JVLR (Jogeshwari-Vikhroli Link Road) 1.7 kms.
- Andheri-Kurla Road 2.5 kms. Eastern Express Highway 6.4 kms. • Western Express Highway - 7.2 kms.

#### **METRO STATIONS:**

- Proposed "Rambaug" station (Ph 6) 2 kms.
- Sakinaka Metro 2.4 kms.

#### AIRPORTS:

• International Airport - 5 kms. • Domestic Airport - 7.8 kms.

#### COMMERCIAL HUBS:

• Seepz - 4.7 kms. • MIDC - 5.8 kms. • BKC - 10 kms.

#### EDUCATION:

- Bombay Scottish School Nahar International School
- Hiranandani School IIT, Mumbai

#### HOSPITALS:

- Hiranandani Hospital Seven Hills Hospital
- Nahar Medical Center

#### SHOPPING AND ENTERTAINMENT:

- D-Mart Haiko Super market R-City Mall
- Phoenix Market City

#### 5-STAR HOTELS:

• Renaissance • JW Marriott • Hyatt Regency • The Leela

The references of locations/landmarks are as on date and may be subject to change. The Promoter makes no representation regarding existence/continuity of existence of any locations/landmarks shown above as the Promoter has no control over the same. Distances mentioned are approximate.

## A LOCATION OF CONVENIENCE

- Located off Jogeshwari-Vikhroli Link Road
- Close to Proposed Line 6 Metro
- ICSE school & convenience stores within the complex
- Well-connected to the International airport & commercial hubs Seepz, MIDC
- Powai Gardens, Powai Lake & 5-star hotels in close proximity