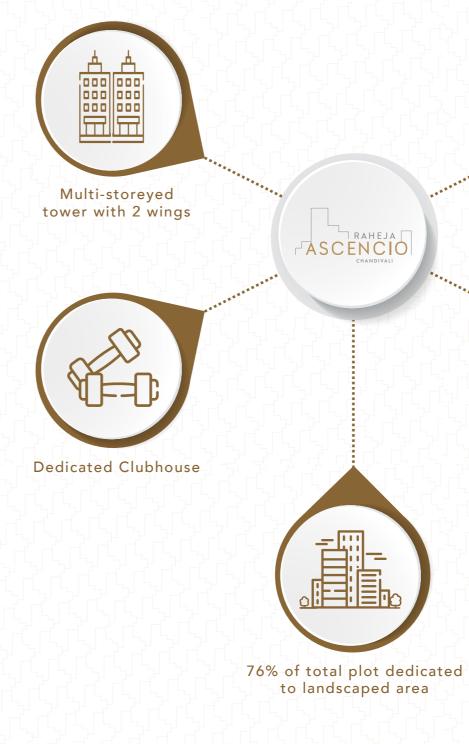

This landmark multi-storeyed tower will soon become the most sought after address in Chandivali. These spacious 2 and 2 plus-bed homes with large balconies are set amidst landscaped greenery with a mini forest trail, stepped gardens and an outdoor gym. With this, comes a clubhouse dedicated exclusively to the tower with amenities such as a squash court, a reading room, an indoor games room and many more.

Walkway

Indoor Games Room

Yoga Pavilion

Multi-purpose Area

Kids Play Area

Dedicated Clubhouse | Outdoor gym | Vegetable garden | Garden pavilion with sit-out | Multipurpose hall with stage | Mini forest trail | Stepped garden | Vertical garden | Art Wall | Kids play area with rubberised tracks | Amphitheatre | Squash court