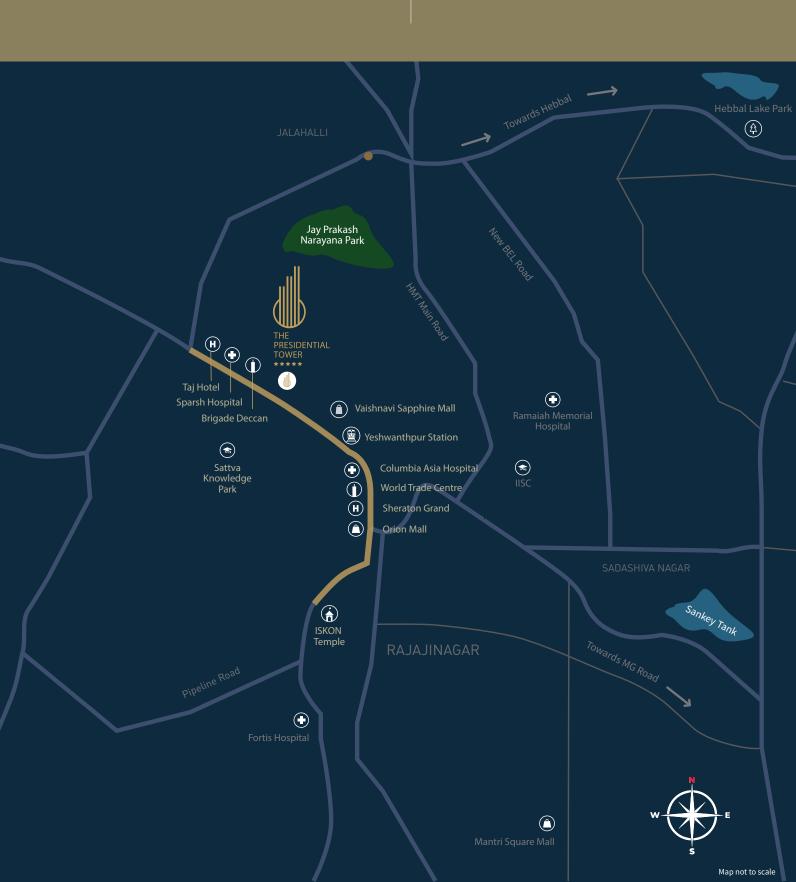

## THE FINEST LOCATION IN THE HEART OF BENGALURU

The Presidential Tower is prominently situated at one of the finest localities at the heart of Bengaluru's commercial and residential district. The project is in close proximity to corporate offices, luxury retail malls, finest hotels, hospitals, schools, and premium entertainment hubs. It is a socially buzzing stretch with tremendous growth potential.

Orion Mall Vaishnavi Sapphire Mall

World Trade Centre
Brigade Deccan (upcoming)
Sattva Knowledge Park (upcoming)

Sheraton Grand Hotel at Brigade Gateway
Taj Hotel

### THE BEST MEDICAL CARE CLOSE BY

Columbia Asia Referral Hospital Sparsh Hospital Narayana Nethralaya Eye Hospital