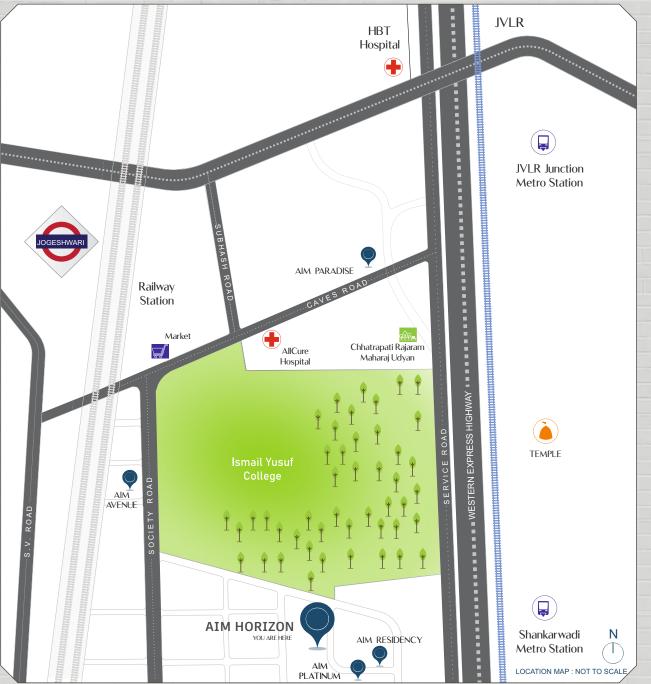

# AIM HORIZON

Name of Developer: M/S. A.M. ENTERPRISES

Project Address : AIM Horizon, CTS 280-281 ,Near WEH , Saraswati Baug , Natwar Nagar , Road No.1 , Jogeshwari East - 400060, Mumbai

The project AIM Horizon has been registered via MahaRERA Reg. No.: P51800047046. Information available at https://maharerait.mahaonline.gov.in

Disclaimer: All the images plans, designs, drawings, dimensions, maps, amenities, features, and other information / details herein are conceptual for representation purpose only and are not to scale, and is subject to the approval of the respectant authorities. The Promoters / Developers / Architect reserve the right to add, alter, delete or replace any of these in the interest of the development, without any notice or obligation. This printed material does not constitute an offer or contract of any native whatsoever between the Promoters / Developers and the recipient. All transactions in this development shall be subject to and governed by the terms & conditions of the Agreement for Sale to be entered into between the parties.