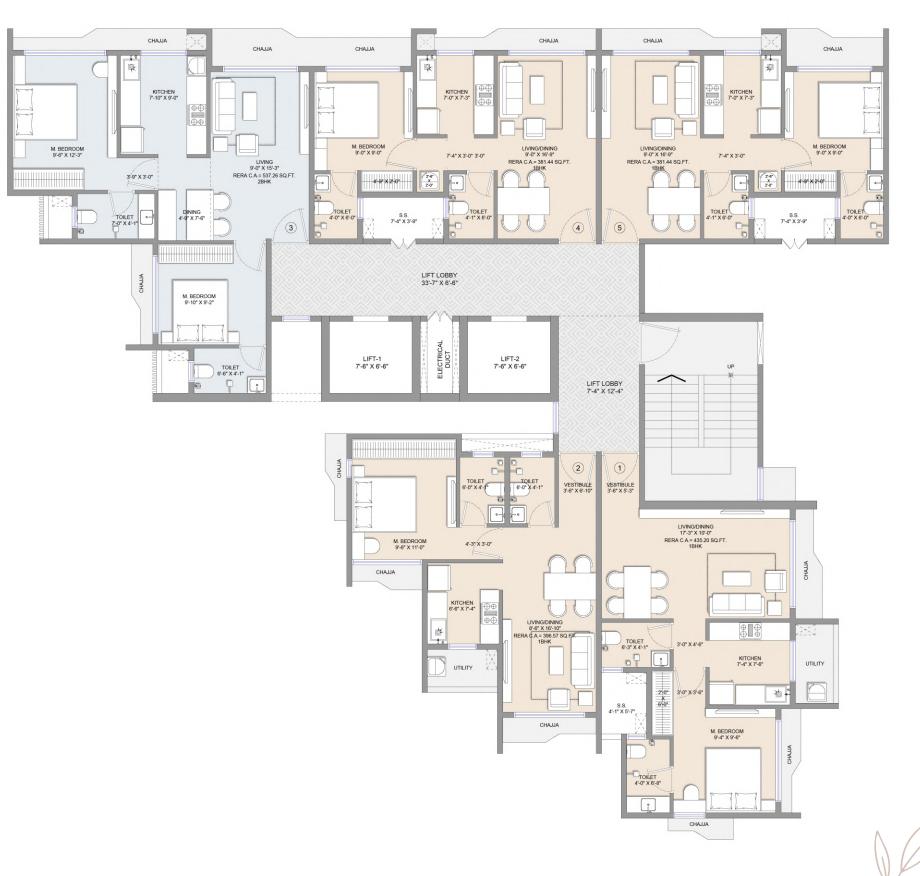

# **DESIGN TO INSPIRE POSITIVE** IMAGINATION....

2- ELEVATORS Less waiting time

FUNCTIONAL RECEPTION
Lobby 24x7 security

PREMIUM DESIGN
Of lift lobbies & common areas

which caters to your extravagant lifestyle at your own place spacious, airy and

# esthetically pleasing apartment at AIM Horizon...