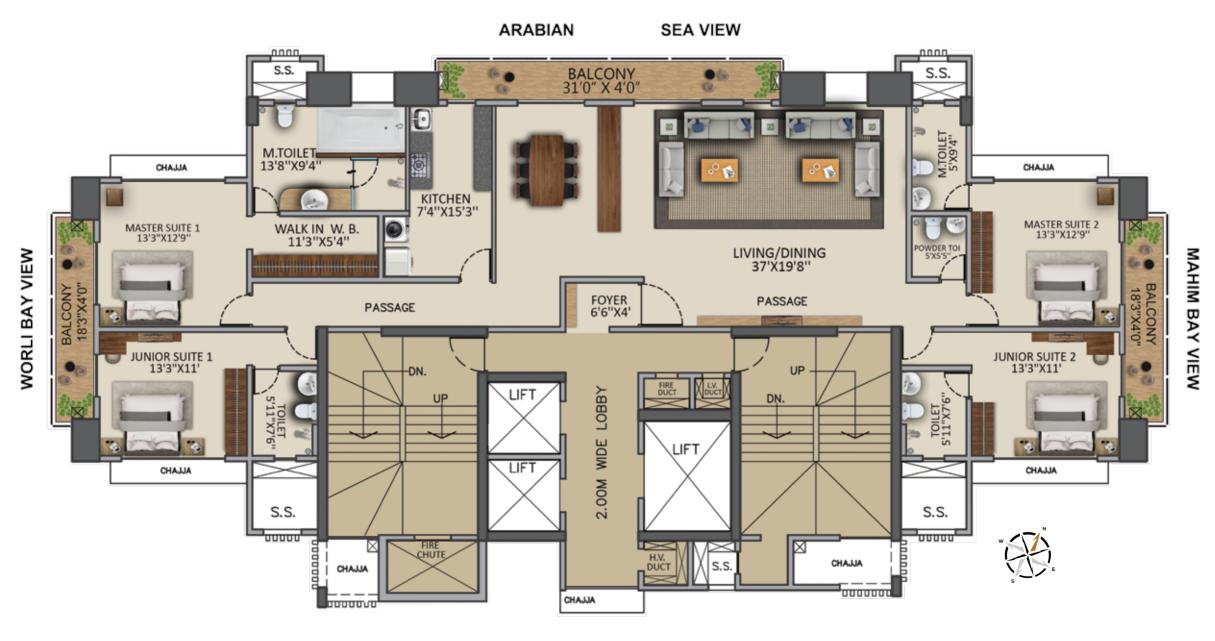

of the old charm of the city whisks you away to elegant living with a warm welcome at the grand entrance lobby facilitated with concierge service and a beautiful art gallery that connects you instantly to the old charm of Mumbai.

A spectacular lobby that leaves your guests in awe.

SPACIOUS

270° SEA VIEW



LIGHT

-

VASTU COMPLAINT



### **TERRACE AMENITIES**

- BARBEQUE AREA

- MINI GOLF PLAY AREA

- STAR GAZING AREA

- CAFETERIA/ LOUNGE AREA

- KIDS PLAY AREA

E ATA

00

W. II

# WHEN YOU TRAIN TO GAIN, WITH A VIEW

Make fitness a part of your daily life with spacious Hi-Tech Gym on 24th floor with a panoramic sea view.

#### **FLOOR PLAN**

#### **3 BHK**

1160 Sq. ft. **RERA** Carpet



WORLI BAY VIEW

MAHIM BAY VIEW

#### **FLOOR PLAN**

#### **4 BHK**

2320 Sq. ft. RERA Carpet



#### **FLOOR PLAN**

#### **5 BHK**

2320 Sq. ft. RERA Carpet



WORLI BAY VIEW



# REVEL IN A ROYAL CAMARADERIE FOR A LIFETIME

What if, everytime you go home felt like a red carpet entry!

Celebrate homes that pamper you with the perfect blend of luxury and serenity.

#### PROJECT FEATURES

- Living spaces of 3 / 4 / 5 BHK, 220 ft above Ground Level
- 270° sea view from every home with balcony
- Only 2 Apartments per Floor for Exclusivity Availablity of option to combine apartments into one
- Bare-shell Apartments for customization
- Clear height 10.5 ft
- Magnificent views from the living room, dining room, as well as each of the bedrooms
- Design guided by Vastu principles
- French windows for maximum natural light penetration and cross ventilation
- Elegant & Grand Entrance Lobby &