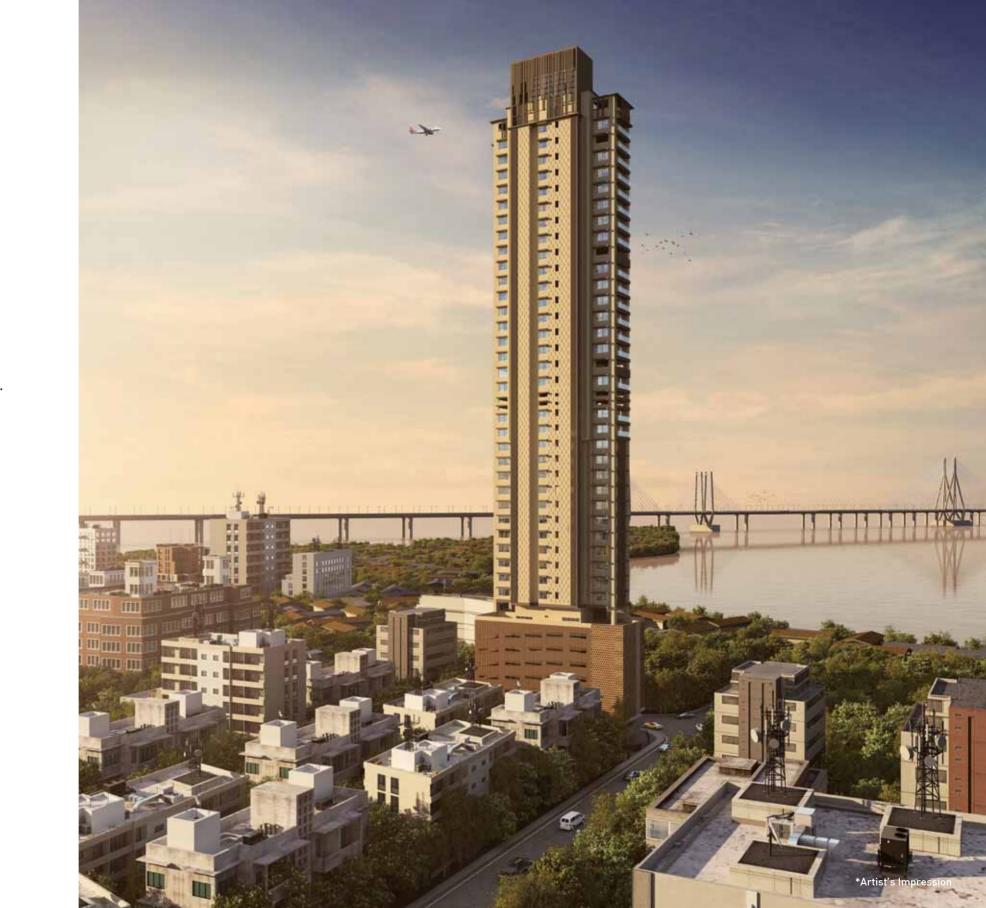

An exclusive 39 storey stand-alone residential tower, Vraj Tiara is a reminiscence of the vertical villas that overlook the Arabian sea with a classic mix of old-world charm with modern marvels of living.

# CURATED MANSIONS FOR LUXURY LIVING

Vraj Tiara homes are just what you deserve – opulent mansions of sophisticated lifestyle fit for the Urban Royals of 'Bombay'.

A panoramic vista of endless sea views with balconies and large spaces that gives a majestic grandeur to your lifestyle. The rarest experience that moves beyond compare is the spell binding view from your vertical villas. Enjoy the feeling of ruling over the city skyline, while you sip your morning coffee.