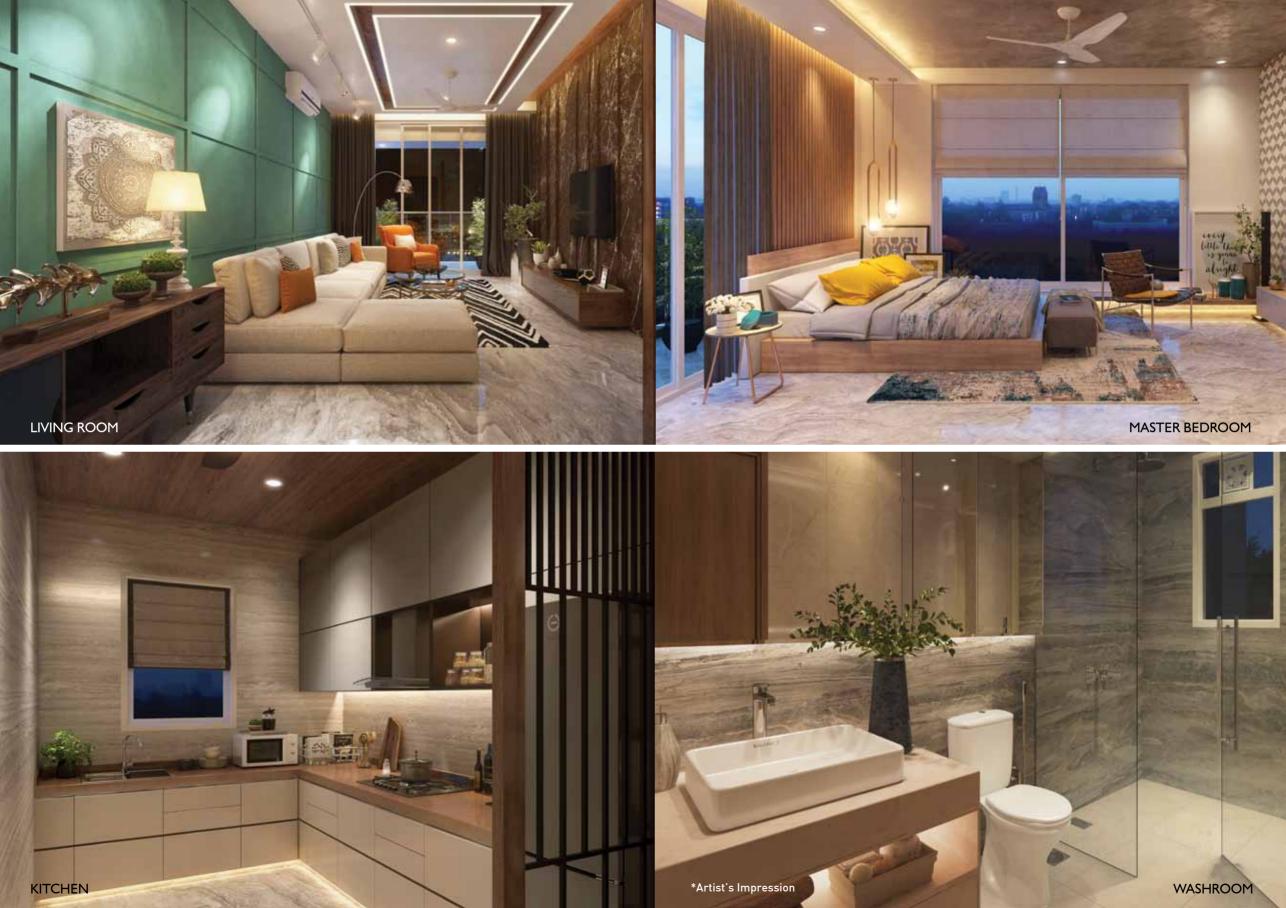

# REVEL IN A ROYAL CAMARADERIE FOR A LIFETIME

What if, everytime you go home felt like a red carpet entry!

Celebrate homes that pamper you with the perfect blend of luxury and serenity.

#### PROJECT FEATURES

- Living spaces of 3 / 4 / 5 BHK, 220 ft above Ground Level
- 270° sea view from every home with balcony
- Only 2 Apartments per Floor for Exclusivity Availablity of option to combine apartments into one
- Bare-shell Apartments for customization
- Clear height 10.5 ft
- Magnificent views from the living room, dining room, as well as each of the bedrooms
- Design guided by Vastu principles
- French windows for maximum natural light penetration and cross ventilation
- Elegant & Grand Entrance Lobby & Art Gallery in Wait Areas
- 8 Level Ramp Parking
- High Speed Elevators
- Bell Desk | Concierge Services | 24×7 security with CCTV Surveillance