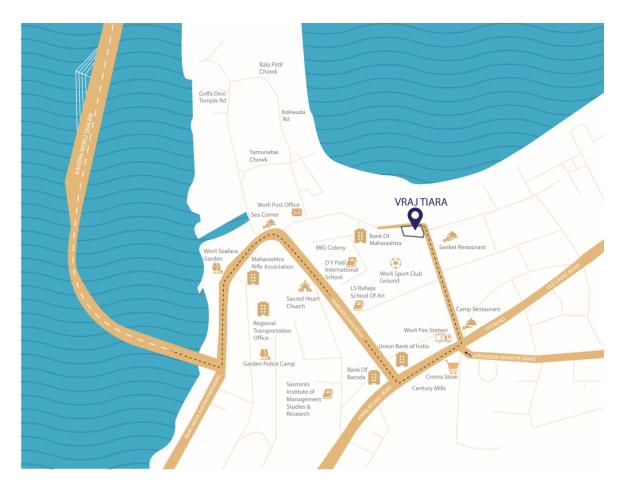

# WHERE JOURNEYS ARE ONLY TO ARRIVE FASHIONABLY

- 10 minutes drive to Bandra Worli Sea Link.
- 5 minutes from proposed metro station.
- Few minutes from arterial Annie Besant Road.
- Located very close to education institutes like D Y Patil International School, Our Lady of Salvation School, ORT, Green Lawns School, Sasmira College, RA Podar Medical College, L.S Raheja College School of Art.
- Health Care facilities: Podar Hospital, Metropolis etc.

- 25 mins from Domestic Airport.
- 30 mins from International Airport.
- Close to worship places like
  Siddhivinayak Temple, Sacred Heart
  Chapel, Haji Ali etc.
- Very close to recreational areas like NSCI Cub, Worli Sports Club, Mahalaxmi Race Course etc.
- Close to convenience & essentials like Nature's Basket, Rakhangi Stores, Croma, Atria Mall etc.