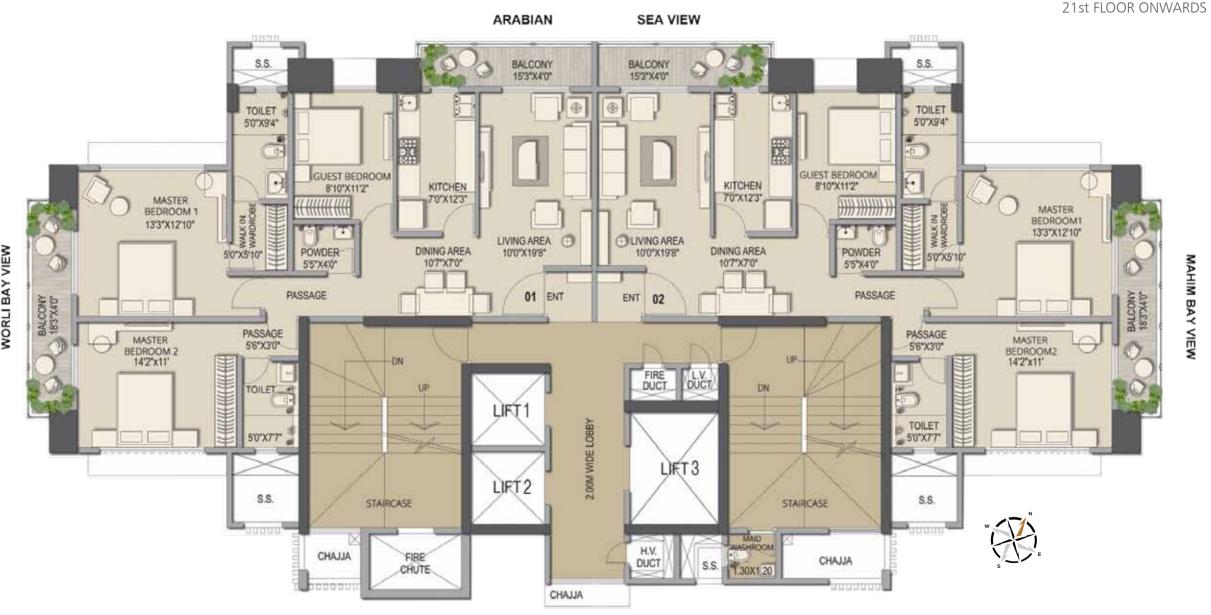

#### **FLOOR PLAN**

#### **3 BHK**

1160 Sq. ft. **RERA** Carpet

WORLI BAY VIEW

MAHIM BAY VIEW