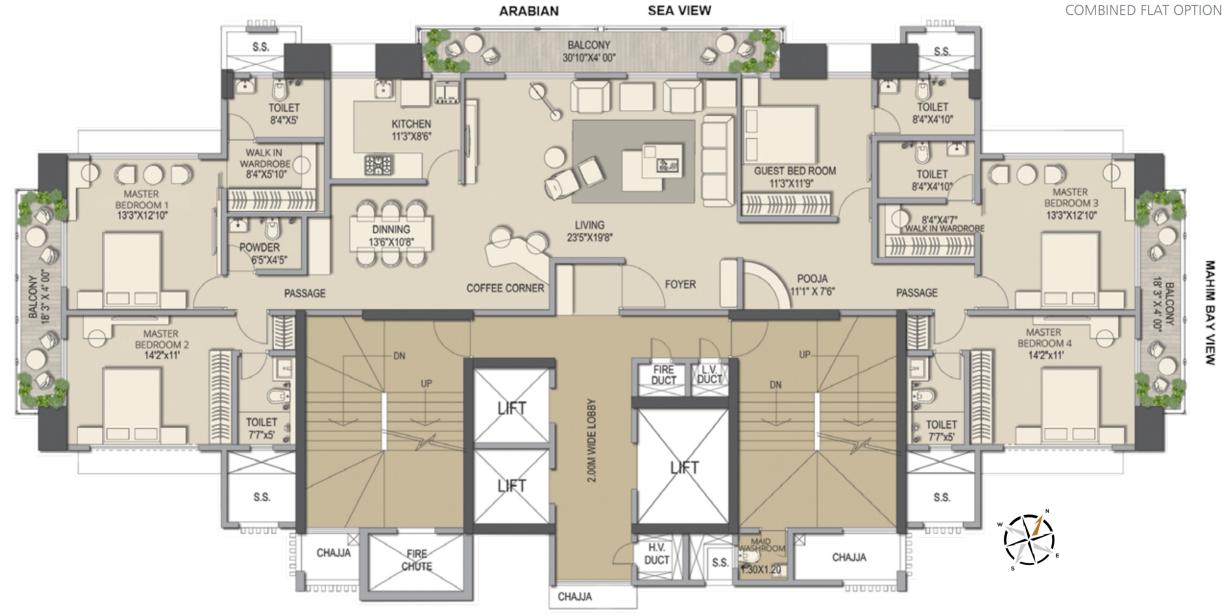

#### **FLOOR PLAN**

#### **3 BHK**

1160 Sq. ft. **RERA** Carpet

WORLI BAY VIEW

MAHIM BAY VIEW

#### **4 BHK**

2320 Sq. ft. RERA Carpet

#### **5 BHK**

2320 Sq. ft. RERA Carpet

WORLI BAY VIEW