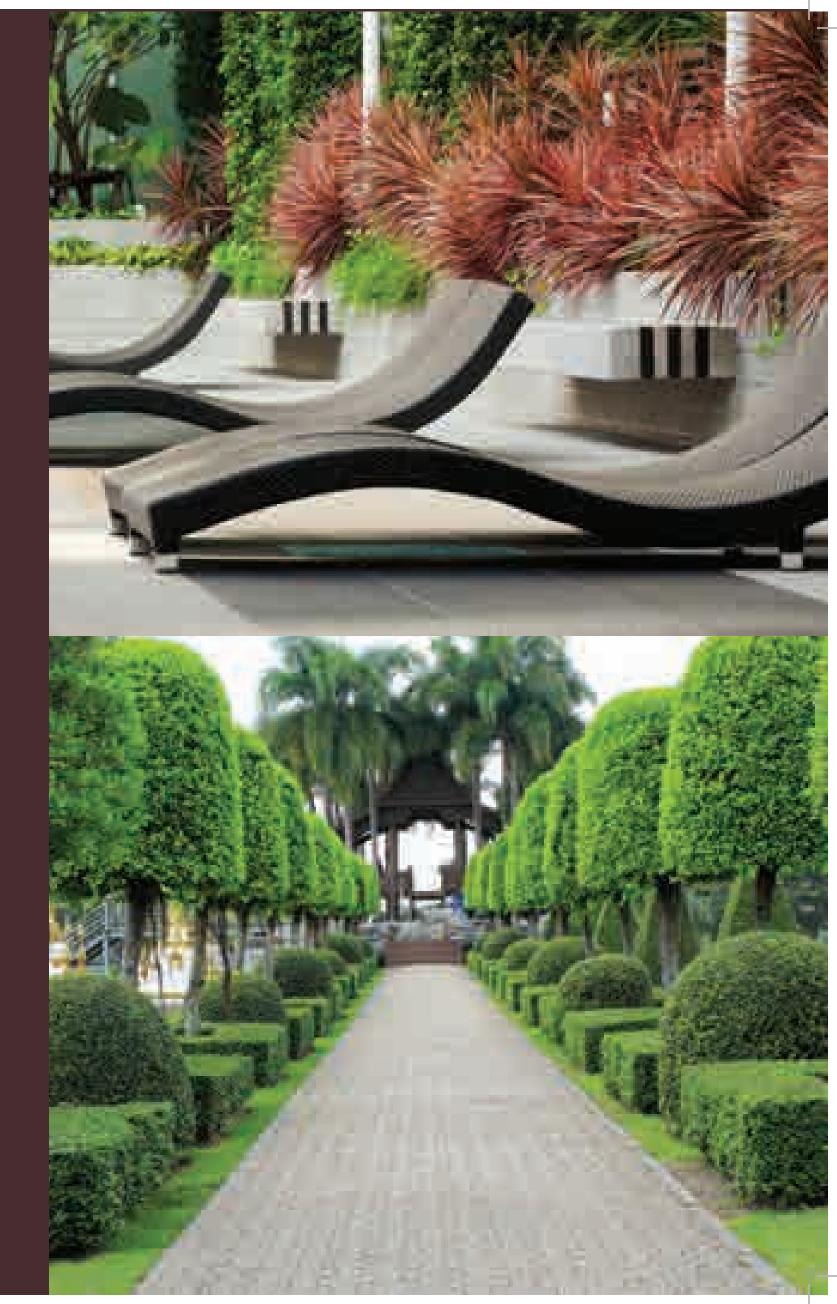

#### Infinite landscaping

The landscaping at M3M Woodshire has been planned to intermingle the natural flora and fauna of the region with international gardening standards. Handpicked plant species and artistic sculptures have been laid allover the project. The whole concept presents an infinite picture of perfection, that'll overwhelm the senses.

Palms with uplighters

Sculptures integrated into the landscape

The Group M3M stands for Magnificence in the trinity of Men, Materials and Money. Simply put, the organization has a philosophy that strives for excellence culminating in absolute Magnificence in every aspect of its character, ethics and way of doing business. What the Group stands for is in sync with its slogan of "Our Expertise. Your Joy." The organization firmly believes in achieving brilliance through true professionalism and cutting edge technology.