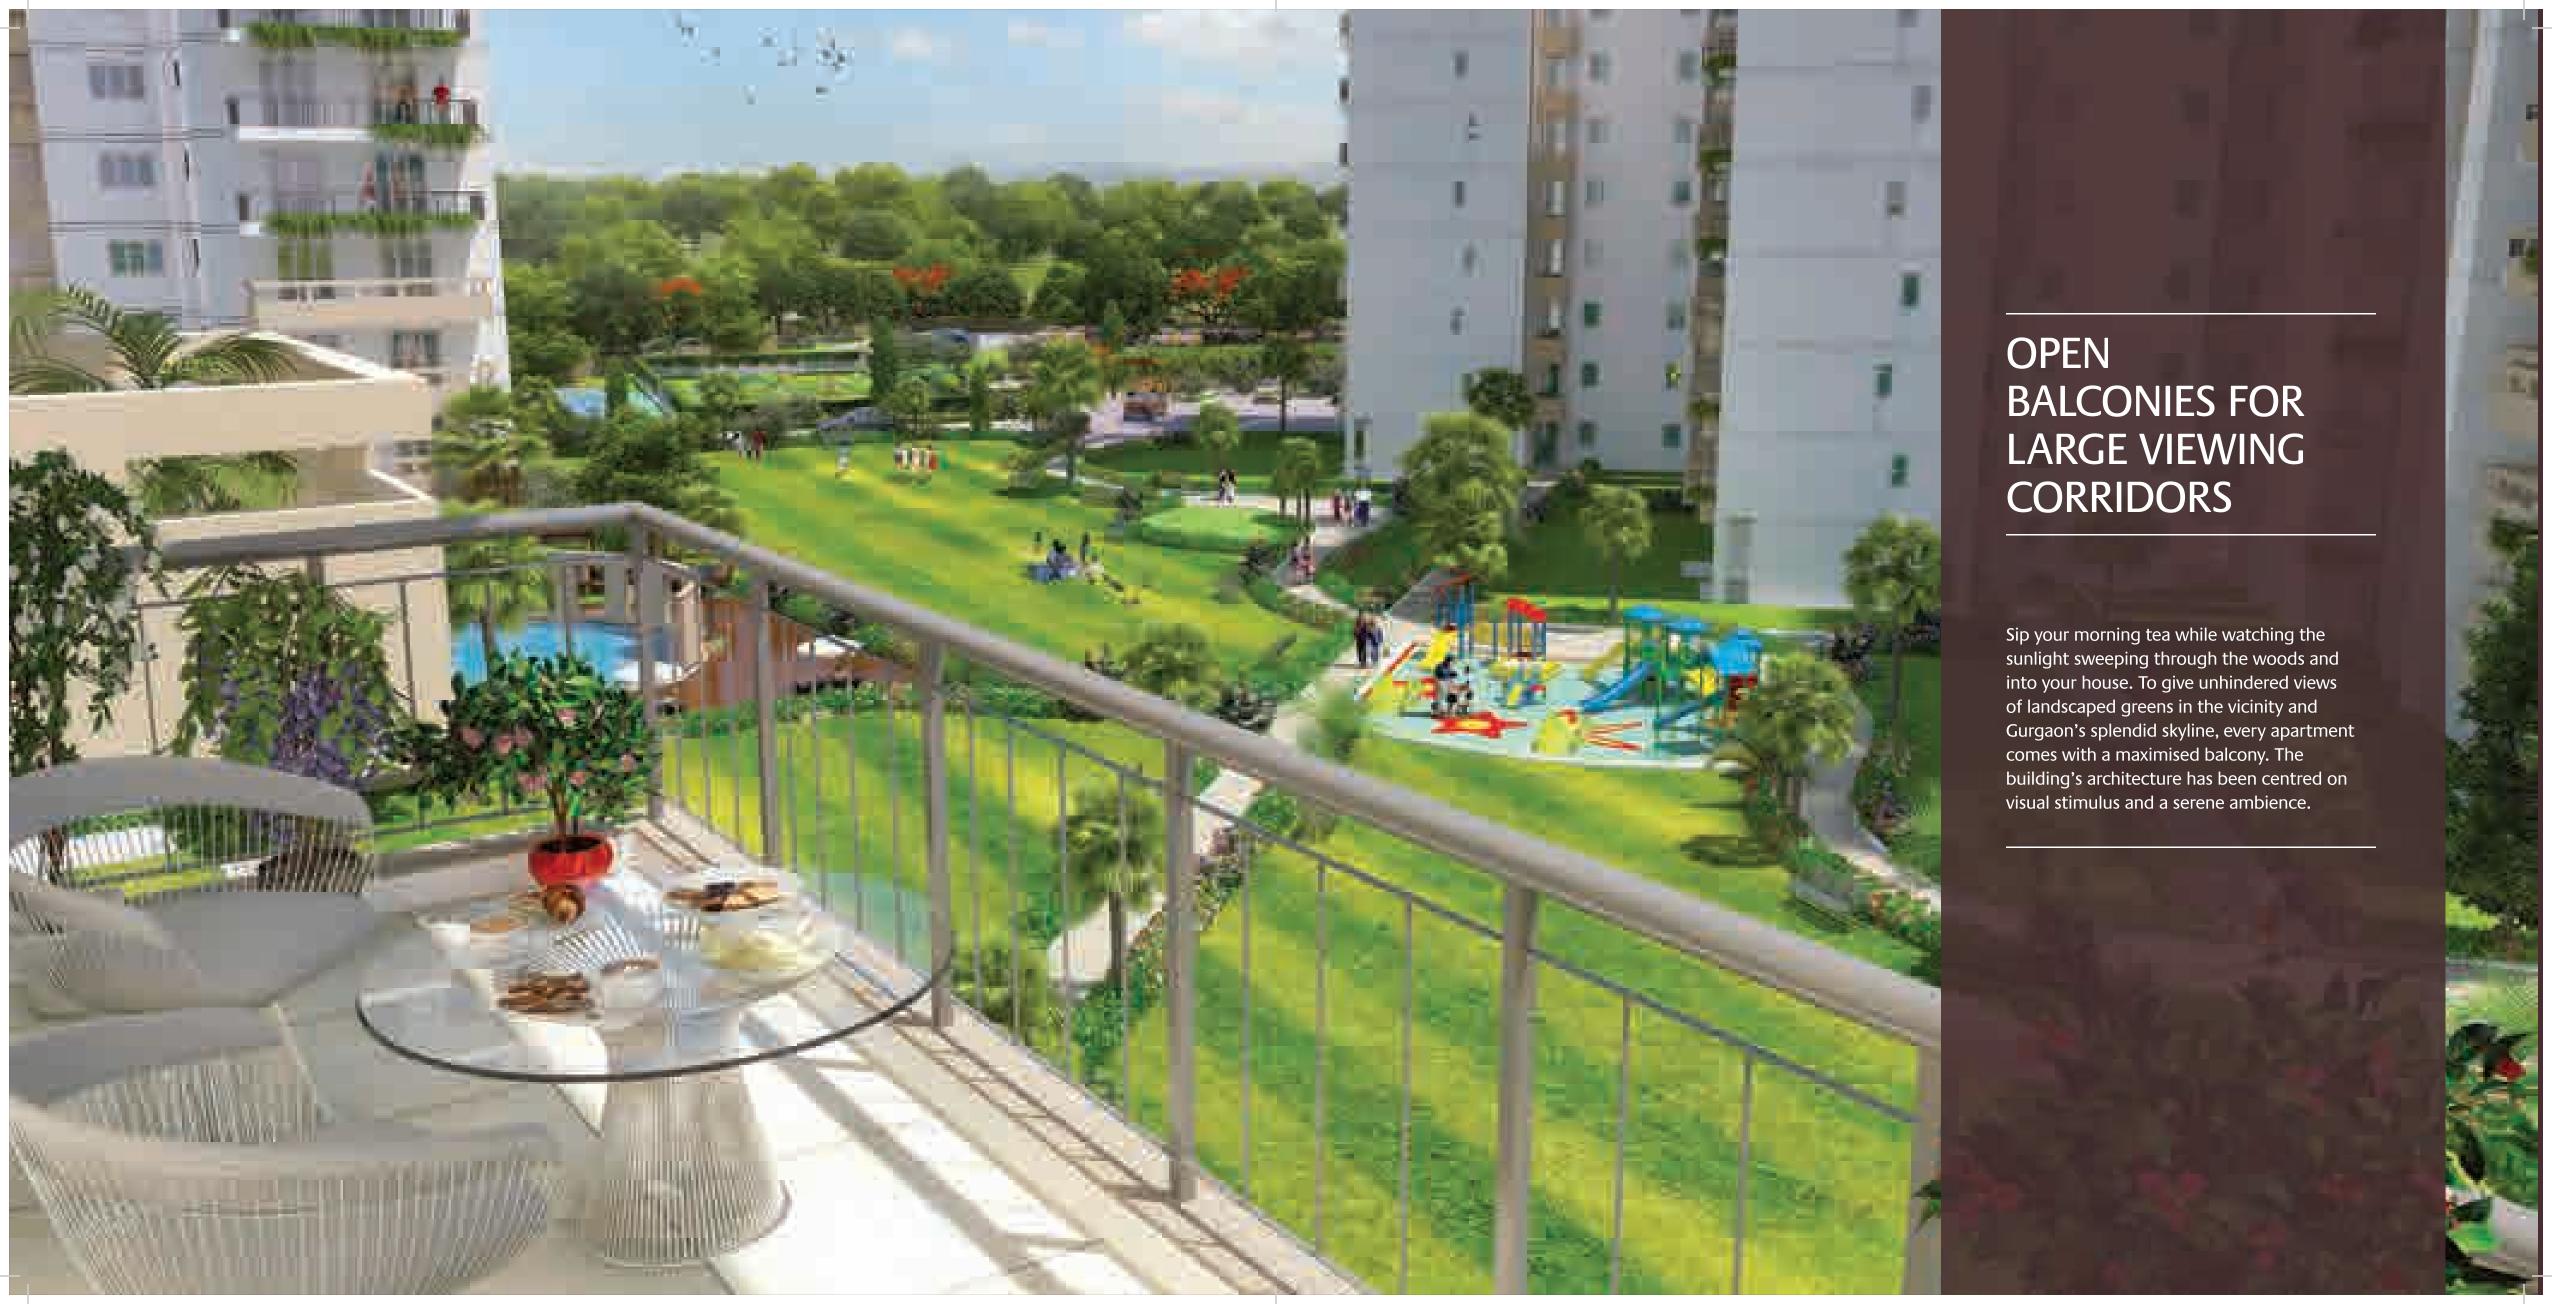

#### **Exemplary architecture**

Architectured to inspire a wholesome lifestyle, M3M's naturalistic design incorporates lifestyle elements. Large open balconies, spacious rooms and optimal carpet area make M3M Woodhsire a delightful place to stay. The structure has been made to perfectly complement its green surroundings.

# PERIMETER VEHICULAR FLOW FOR TENSION FREE MOVEMENT

Bird's ruling the air. Kids running and cycling along the expansive greens. People taking a leisurely stroll amidst the aura of safety and serenity.

At M3M Woodshire, there's traffic of a different kind. All vehicular movement has been planned alongside the boundary perimeter. Life takes a leap, as you enjoy a luxury eluding modern lifestyles as of now, the luxury of clutter free movements around your home.