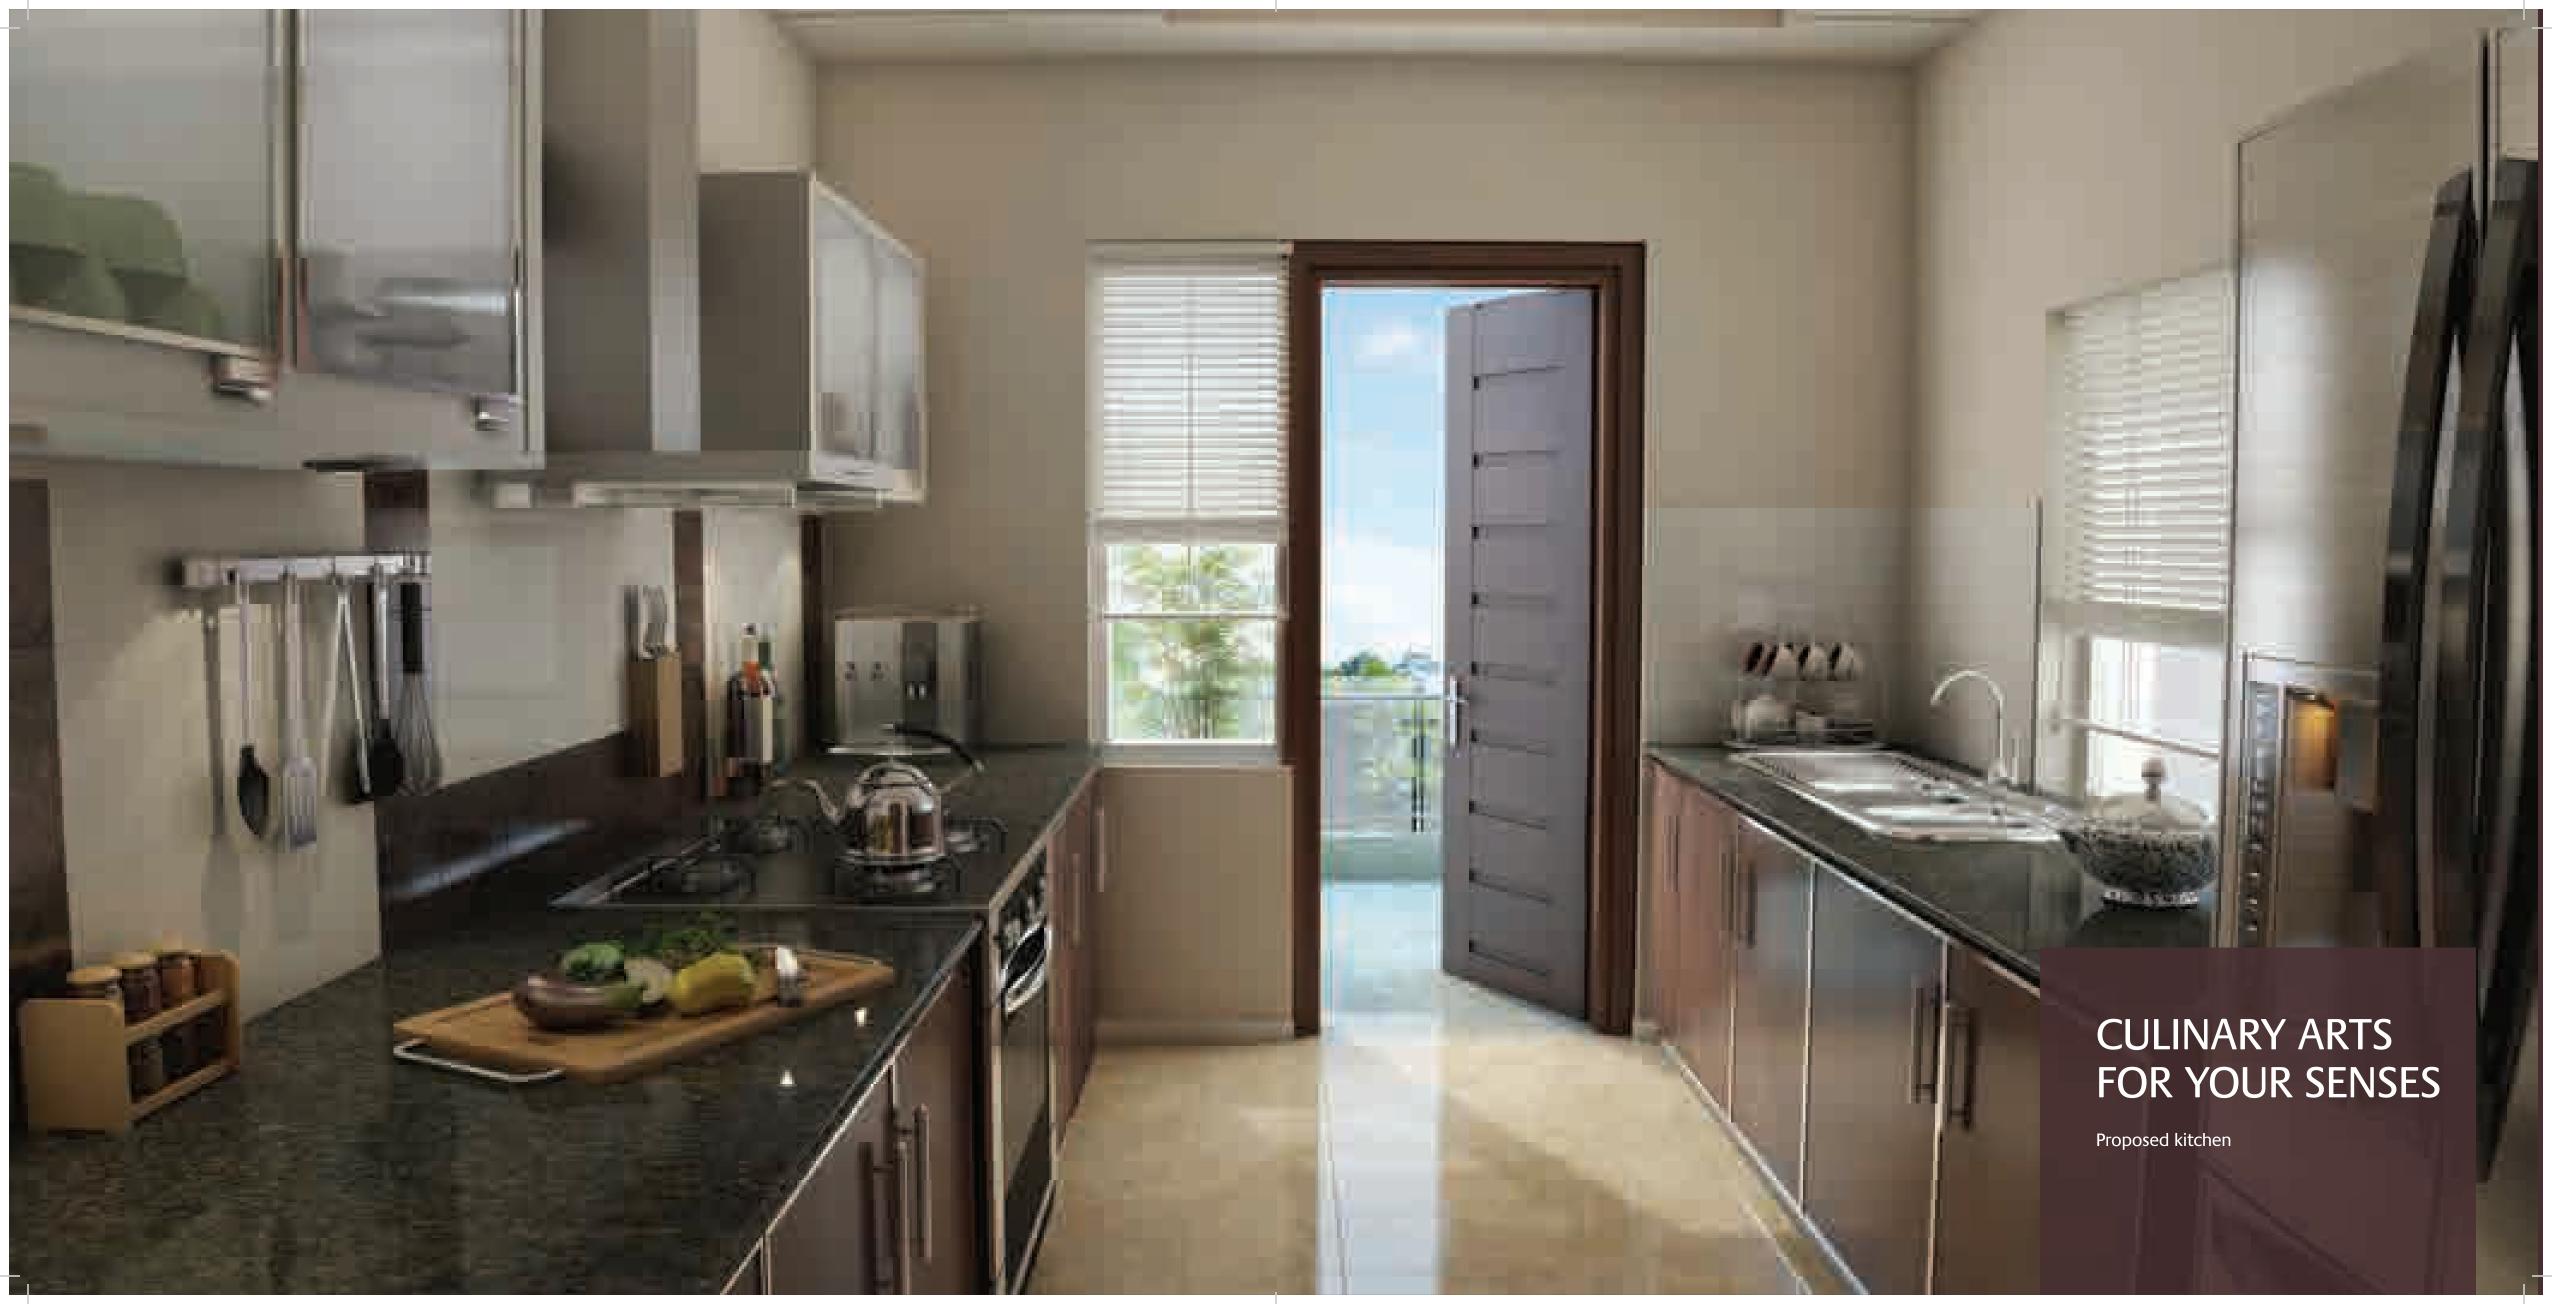

# Specifications

| AREA                                                                                                                       | WALLS                                                               | FLOOR                                               | DOORS                                                | WINDOWS                                                         | CEILINGS                            | OTHERS                                                              |
|----------------------------------------------------------------------------------------------------------------------------|---------------------------------------------------------------------|-----------------------------------------------------|------------------------------------------------------|-----------------------------------------------------------------|-------------------------------------|---------------------------------------------------------------------|
| BEDROOM                                                                                                                    | Plastic emulsion paint                                              | Laminated wooden flooring                           | Hardwood door<br>frame with painted<br>flush shutter | Powder coated/<br>anodized aluminium<br>glazing/UPVC<br>glazing | Painted - plastic<br>emulsion paint |                                                                     |
| LIVING/DINNING<br>ROOM                                                                                                     | Plastic emulsion paint                                              | Vitrified tiles                                     | Hardwood door<br>frame with painted<br>flush shutter | Powder coated/<br>anodized aluminium<br>glazing/UPVC<br>glazing | Painted - plastic<br>emulsion paint |                                                                     |
| KITCHEN                                                                                                                    | 2' high ceramic<br>tiles above counter/<br>balance painted<br>(OBD) | Anti-skid ceramic<br>tiles                          | Hardwood door<br>frame with painted<br>flush shutter | Powder coated/<br>anodized aluminium<br>glazing/UPVC<br>glazing | Cement plaster with paint (OBD)     | Polished granite counter with SS sink and CP fittings               |
| TOILETS                                                                                                                    | Combination of ceramic tiles dado, mirror & oil bound distemper     | Anti-skid ceramic tiles                             | Hardwood door<br>frame with painted<br>flush shutter | Powder coated/<br>anodized aluminium<br>glazing/UPVC<br>glazing | Cement plaster with paint (OBD)     | Polished marble counter with white sanitary fixture and CP fittings |
| LIFT LOBBIES                                                                                                               | Combination of selected stone cladding and oil bound distemper      | Combination of natural stone and vitrified tiles    | MS painted lift<br>doors                             |                                                                 | Cement plaster with paint (OBD)     | Air-conditioned<br>ground floor lift<br>lobby                       |
| EXTERNAL<br>FAÇADE                                                                                                         | Combination of glazings and durable paint                           |                                                     |                                                      |                                                                 |                                     |                                                                     |
| SERVANT/S.<br>ROOM                                                                                                         | Oil bound distemper                                                 | Ceramic tiles                                       | Hardwood door<br>frame with painted<br>flush shutter | Powder coated<br>aluminium glazing/<br>UPVC glazing             | Cement plaster with paint (OBD)     |                                                                     |
| BALCONY/UTILITY<br>BALCONY                                                                                                 |                                                                     | Anti-skid ceramic tiles                             |                                                      |                                                                 |                                     |                                                                     |
| STAIRCASES                                                                                                                 | Cement plaster with paint (OBD)                                     | Kota stone in<br>tread and risers or<br>exposed RCC | Steel fire doors & flush shutters                    |                                                                 |                                     |                                                                     |
| Electrical Equipments: Ceiling fans & light fittings • Split AC in bedrooms, living & dining • Geyser in master bed toilet |                                                                     |                                                     |                                                      |                                                                 |                                     |                                                                     |