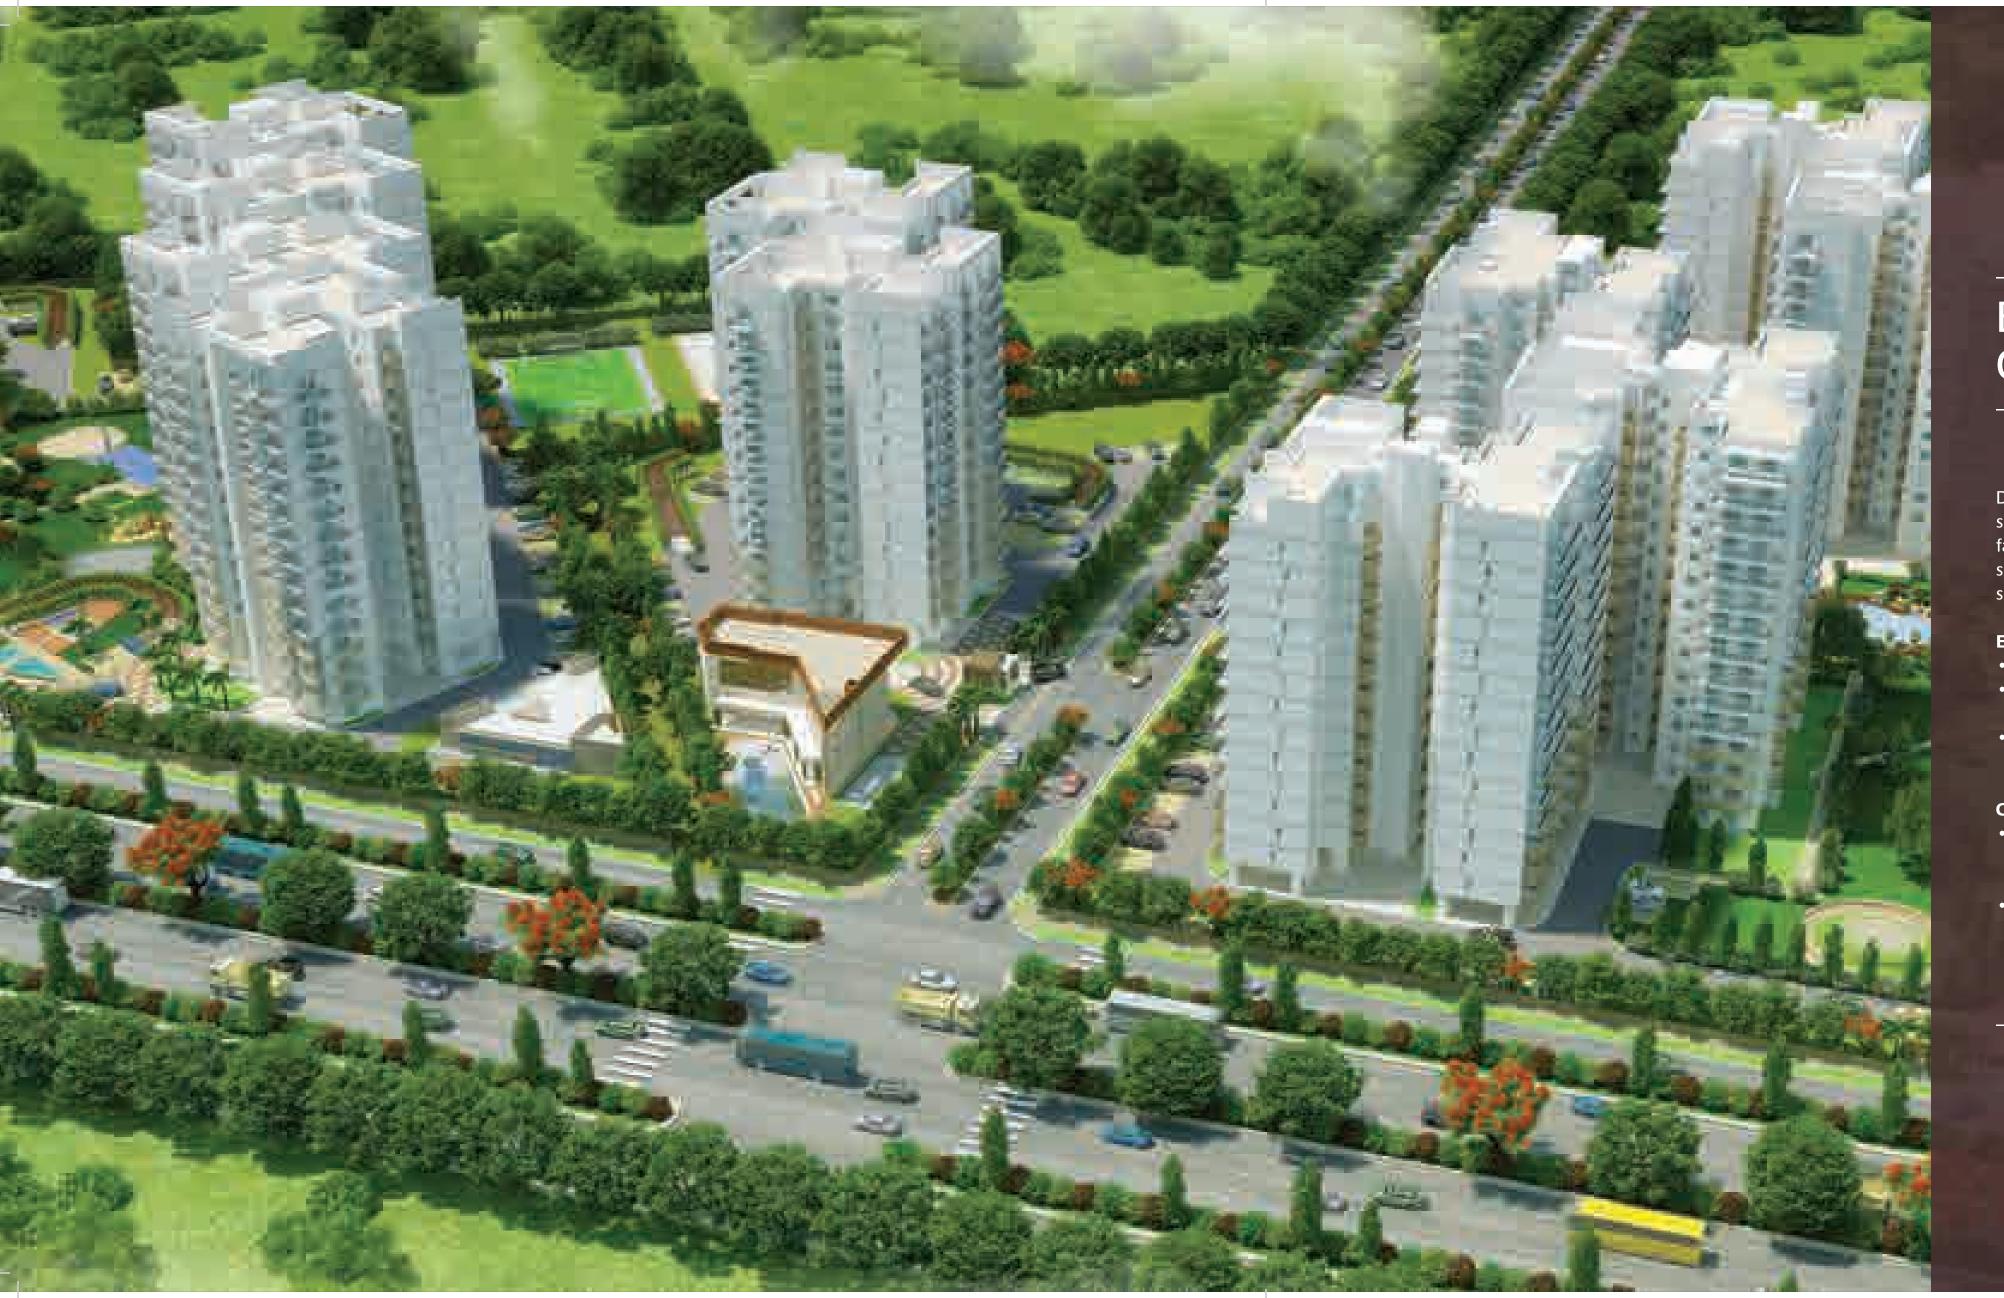

# ENHANCED QUALITY OF LIFE

Development consists of 18 midrise towers spread across 7.55 hectares (18.88 acres). Club facilities with Swimming Pools, convenience shopping blocks and a nursery and primary school form part of development.

#### **Exemplary architecture**

Architectured to inspire a wholesome lifestyle, M3M's naturalistic design incorporates lifestyle elements. Large open balconies, spacious rooms and optimal carpet area make M3M Woodhsire a delightful place to stay. The structure has been made to perfectly complement its green surroundings.