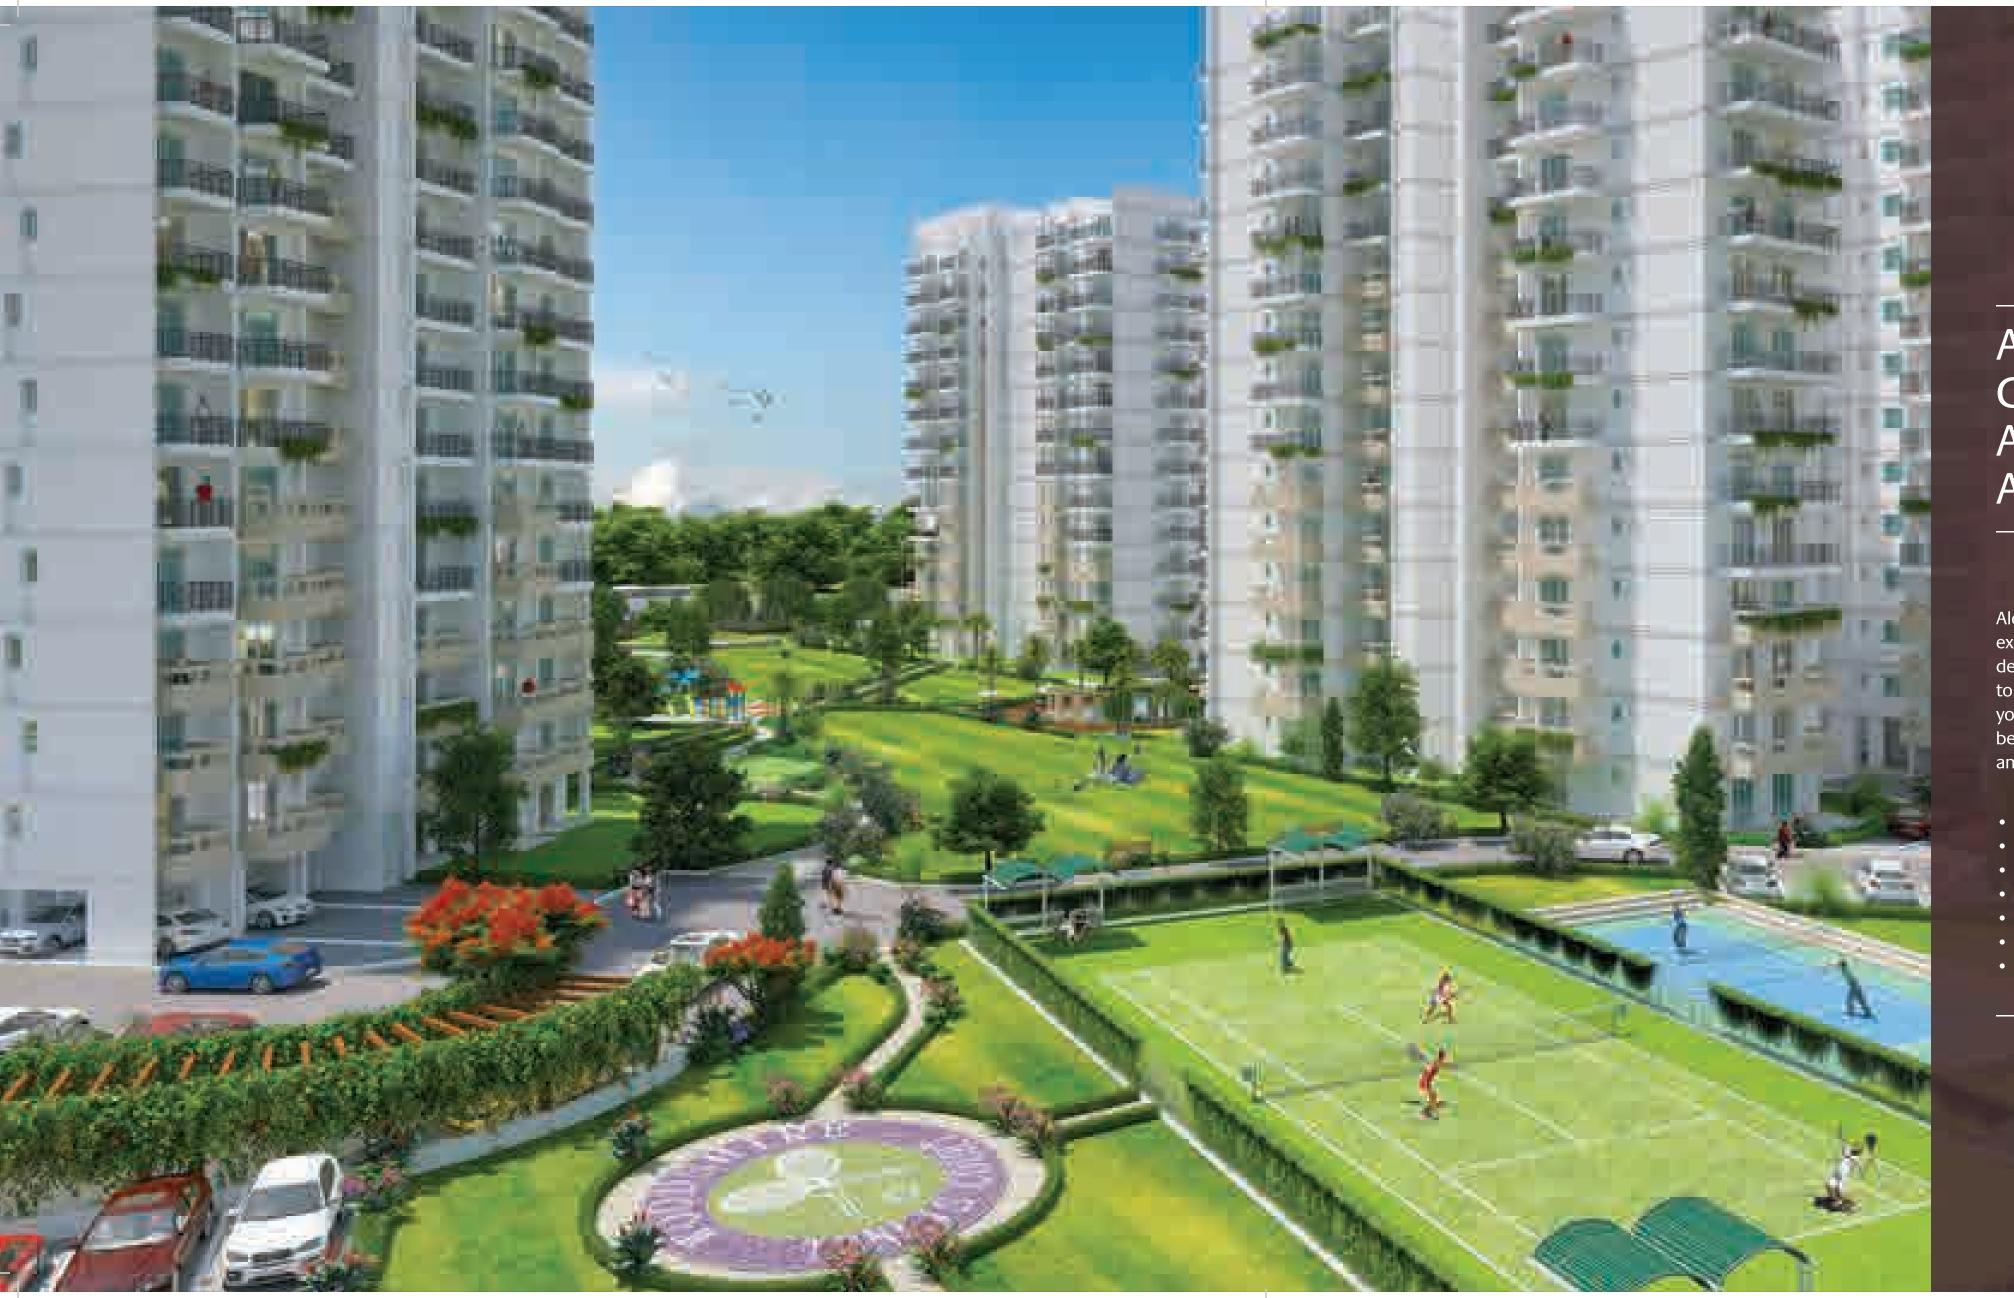

## A HAVEN FOR CHILDREN, AND THE YOUNG AT HEART

Along with unlimited acres of woods to explore, M3M Woodshire offers a specially designed Kids play area for the champions of tomorrow. To make sports an integral part of your life, various courts and sports arenas have been spread all over the site for holistic growth and wholesome personality development.

- Tennis court
- Badminton court
- Swimming pools
- Skating rink
- Mini basketball court
- Cycling track
- Jogging and walking trail