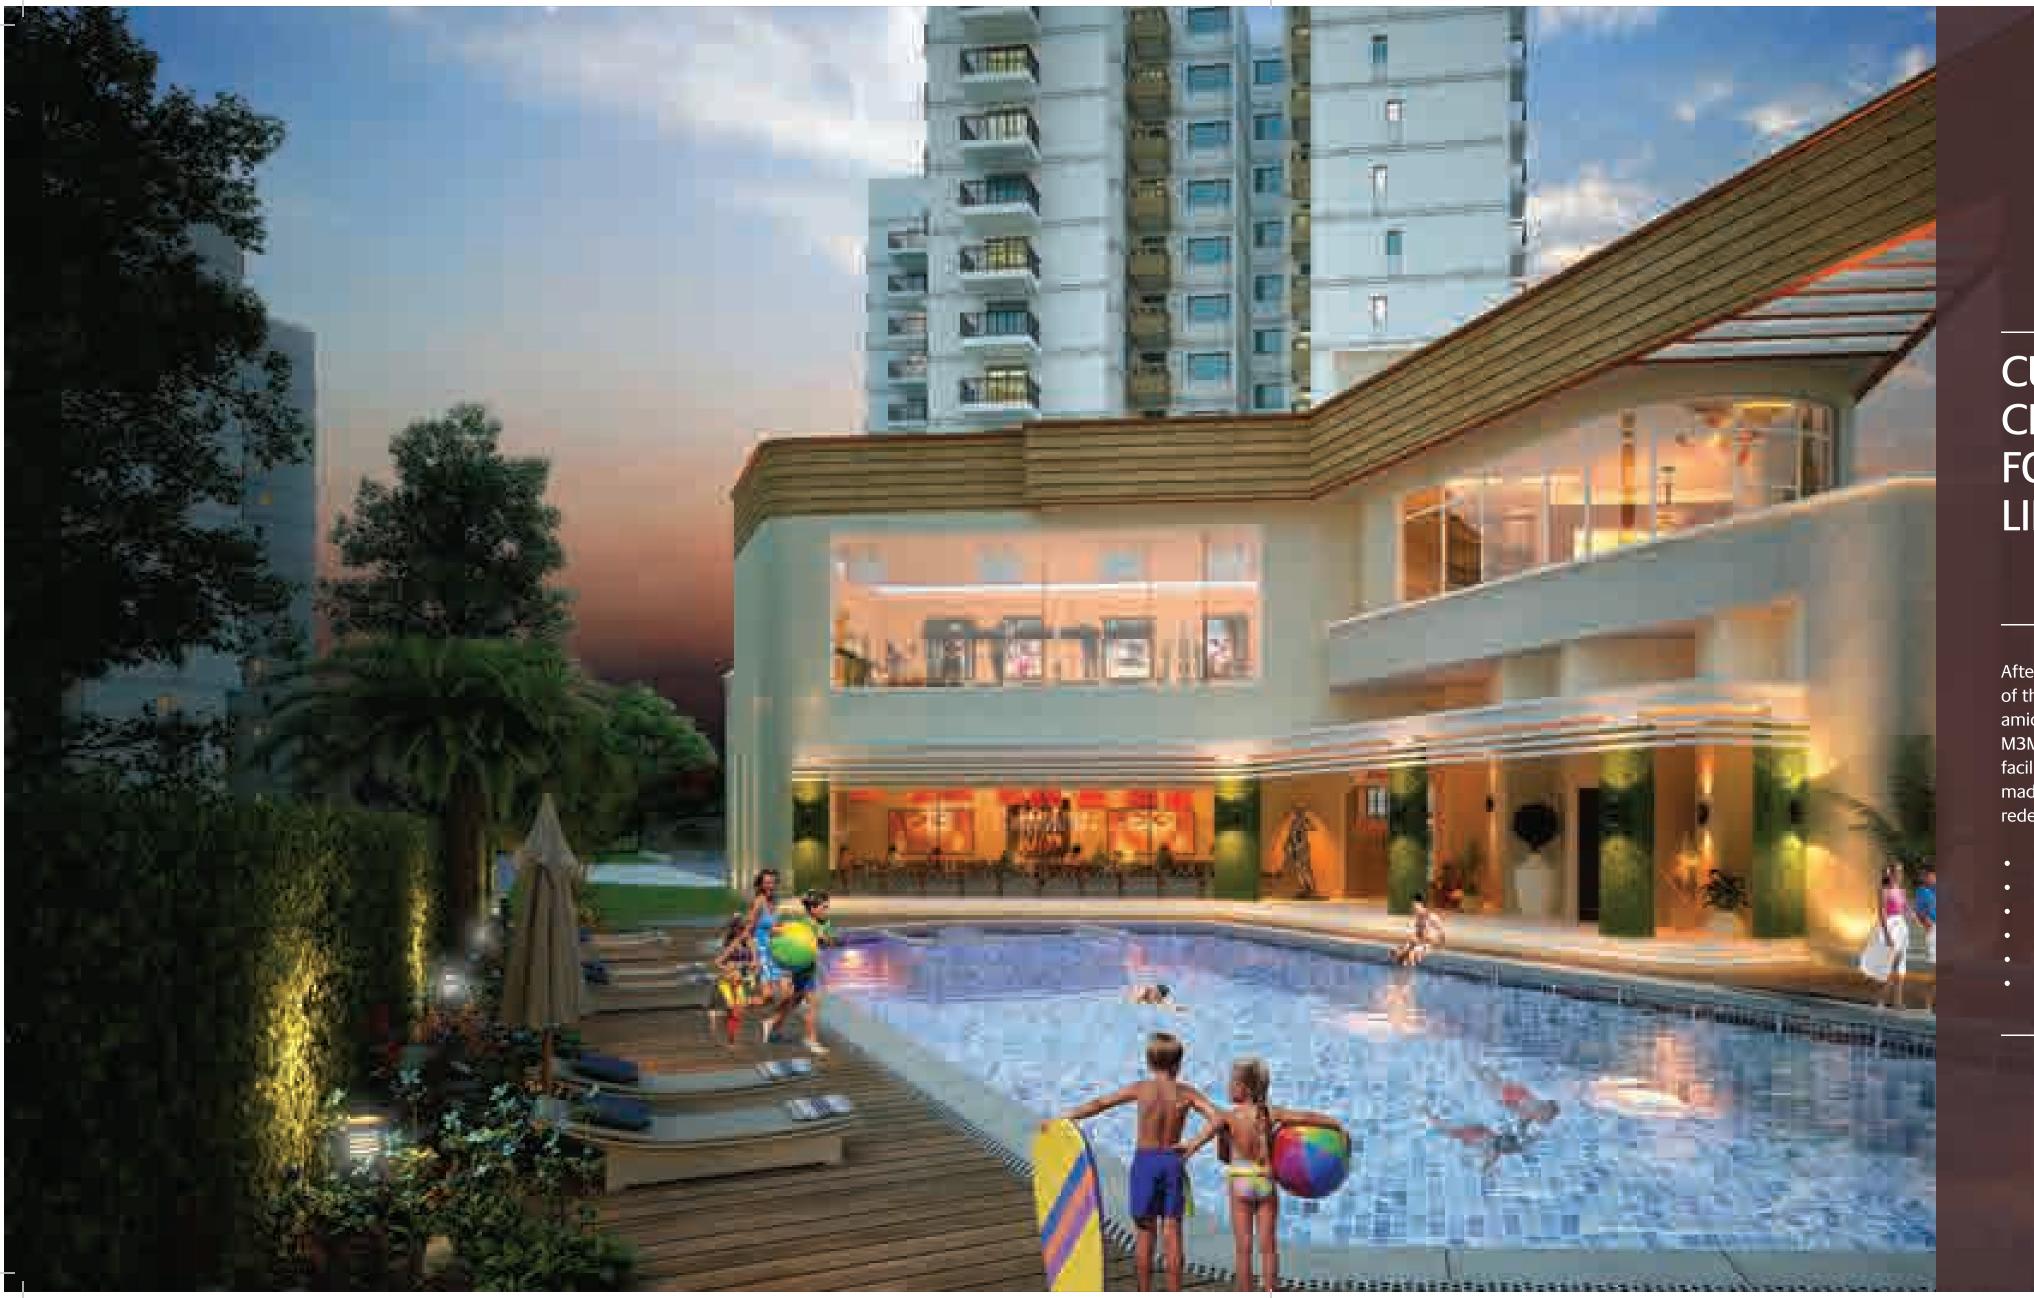

# CURATED CLUBHOUSE FOR A PROGRESSIVE LIFESTYLE

After a long walk amongst the wilderness of the woods, enjoy your favourite cocktail amidst the pampering of the clubhouse at M3M Woodshire. Replete with ultra modern facilities, the club has been thoughtfully made to complement urban lifestyles while redefining indulgence.

- Poo
- World cuisine restaurant
- Fully equipped fitness center
- Amphitheatre for cultural activities
- Provision for cafeteria/restaurant
- Multipurpose party hall