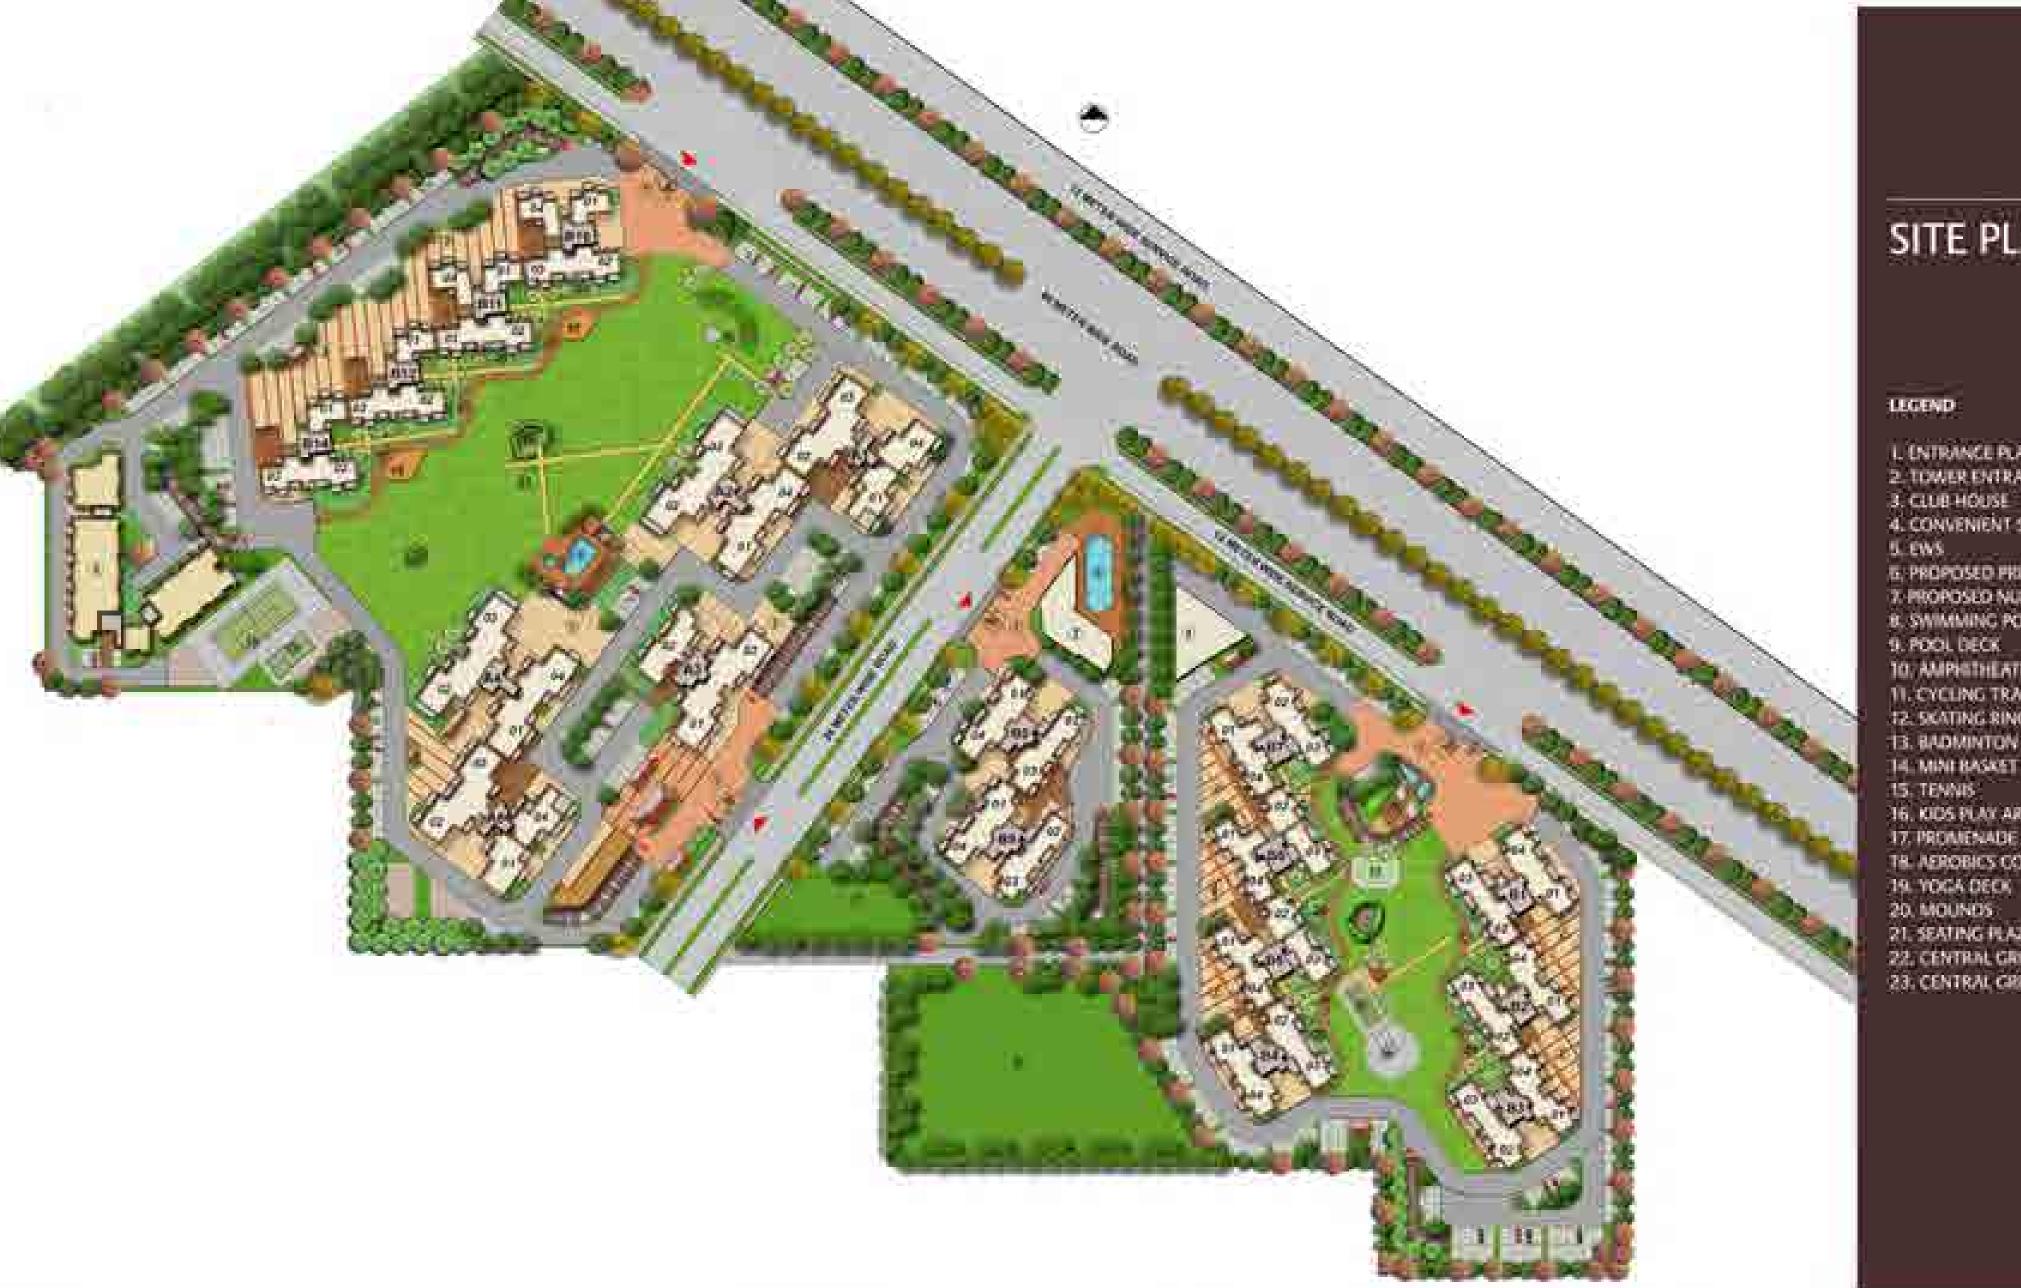

# SITE PLAN

- L'ENTRANCE PLAZA
- 2. TOWER ENTRANCE PLAZA
- 3. CLUB HOUSE
- 4. CONVENIENT SHOPPING
- 5, PROPOSED PRIMARY SCHOOL
- 7. PROPOSED NURSERY SCHOOL
- 8. SWIMMING POOK
- 9. POXIL DECK
- 10, AMPHETHEATER
- 11. CYCLING TRACK
- 12. SKATING RING
- 13. BADMINTON COURT
- 14. MINI BASKET BALL COURT
- 16, KIDS PLAY AREA
- 17. PROMENADE JOGGAIC TRACK
- TR. AEROBICS COURT
- 20, MOUNDS
- 21. SEATING FLAZA
- 22. CENTRAL GREEN BAST
- 23. CENTRAL GREEN WEST