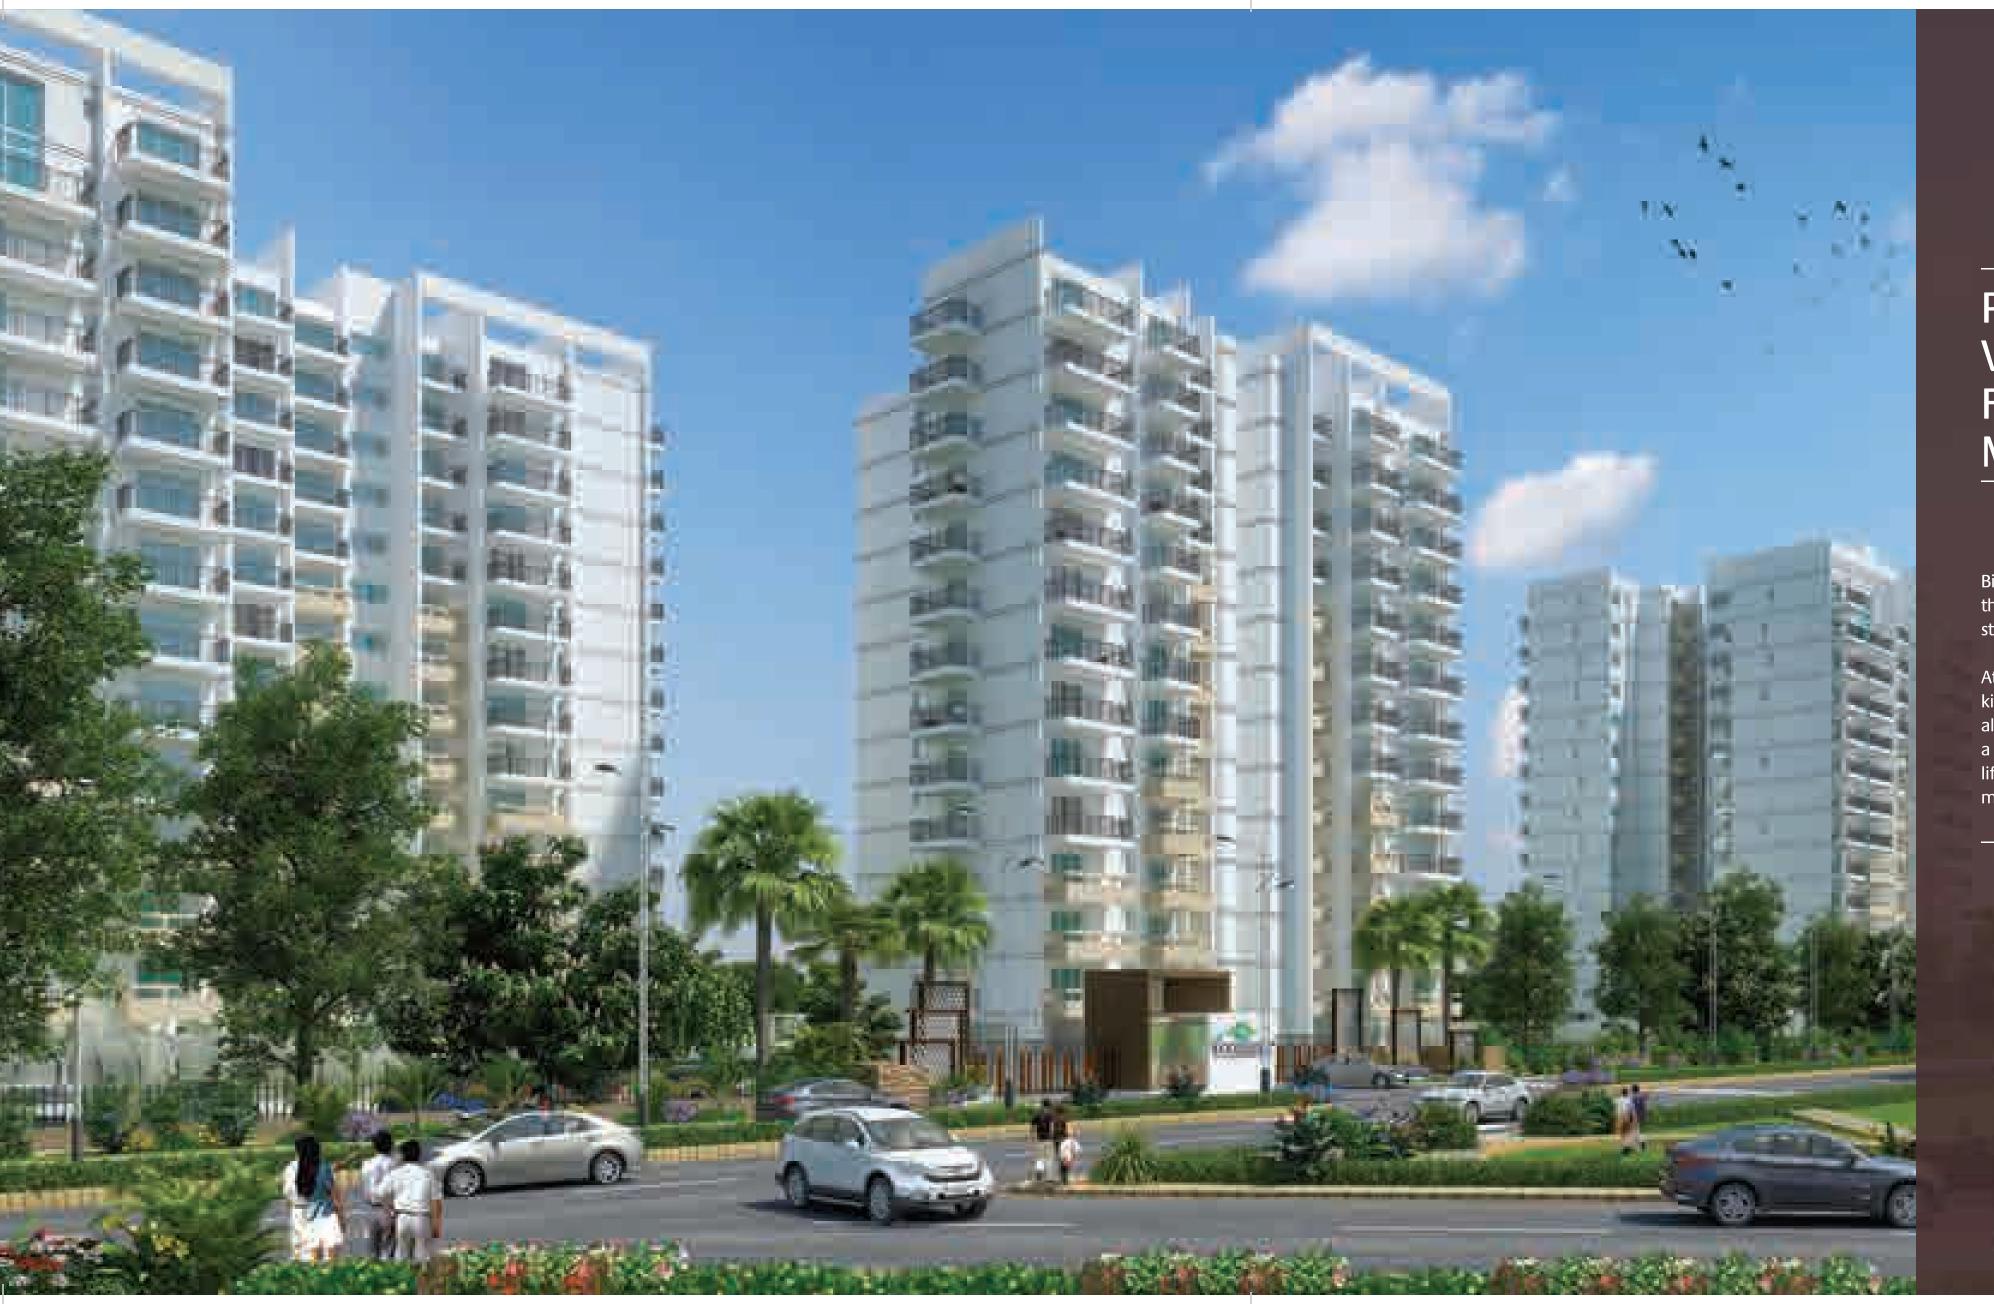

# ENHANCED QUALITY OF LIFE

Development consists of 18 midrise towers spread across 7.55 hectares (18.88 acres). Club facilities with Swimming Pools, convenience shopping blocks and a nursery and primary school form part of development.

#### **Exemplary architecture**

Architectured to inspire a wholesome lifestyle, M3M's naturalistic design incorporates lifestyle elements. Large open balconies, spacious rooms and optimal carpet area make M3M Woodhsire a delightful place to stay. The structure has been made to perfectly complement its green surroundings.