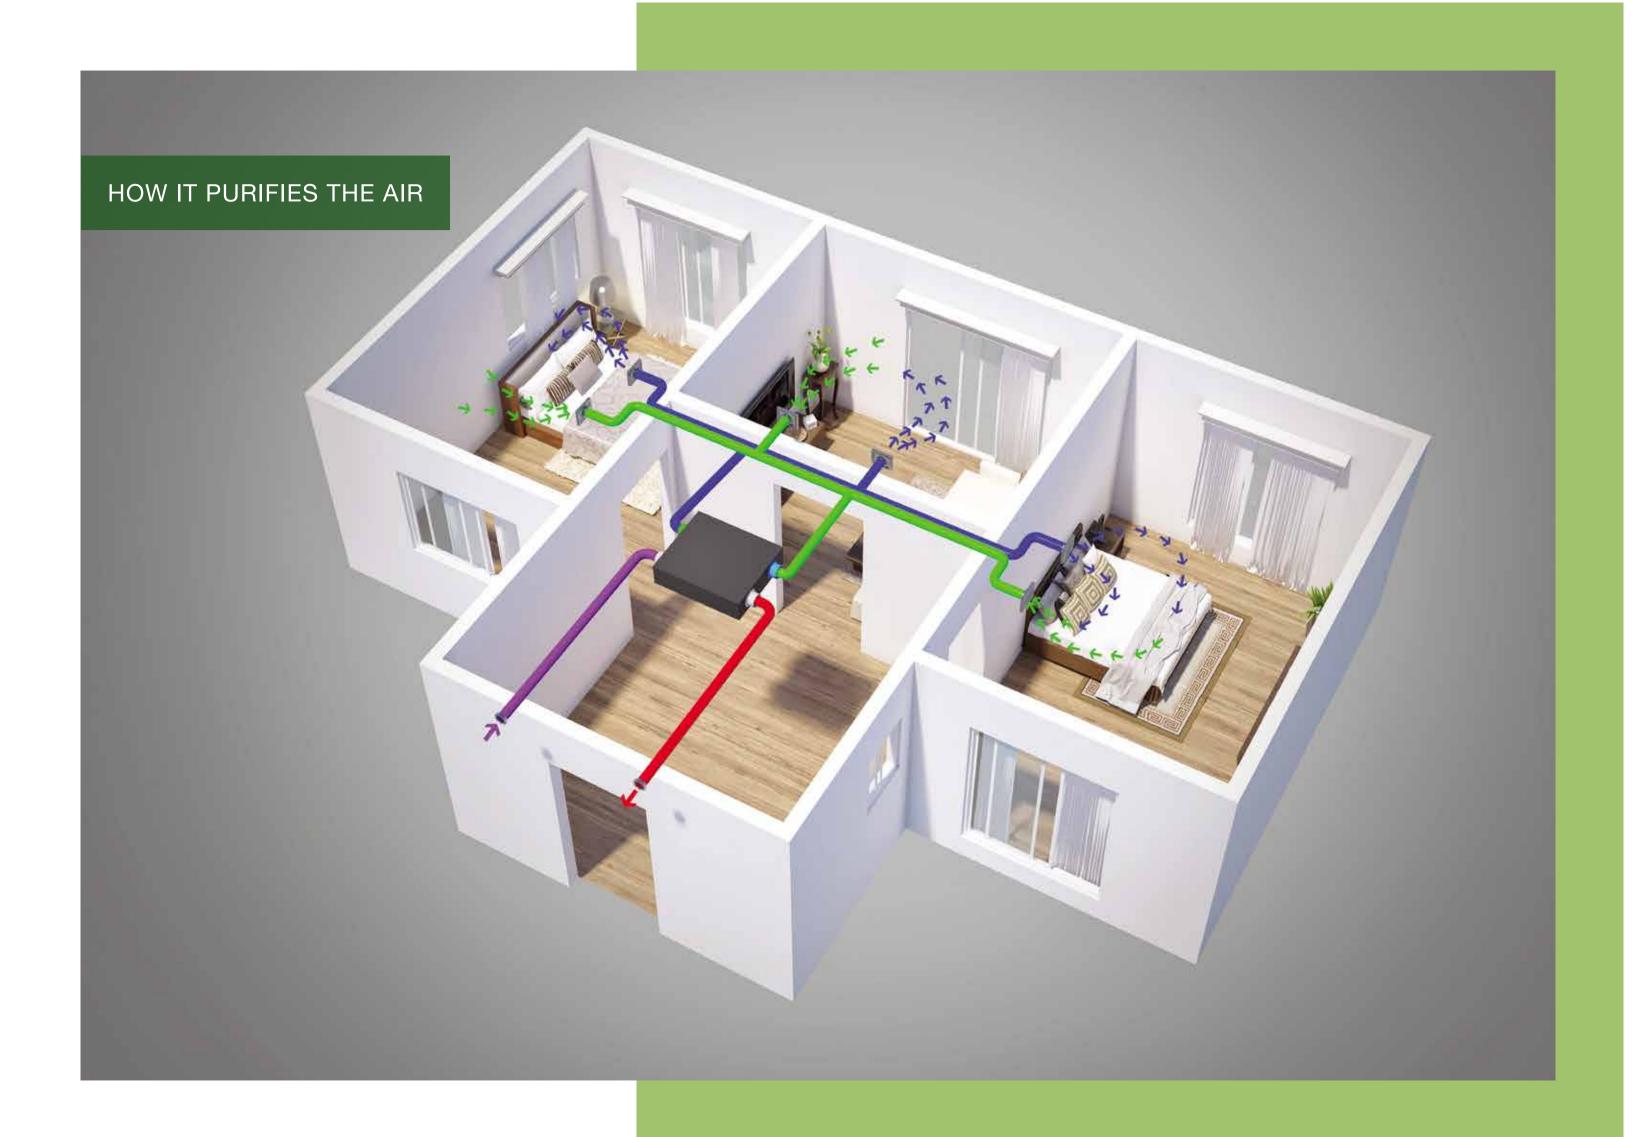

# A REVOLUTIONARY AIR PURIFICATION SYSTEM IS HERE - CTFA

Presenting a cutting-edge air purifying system – Centrally Treated Fresh Air or (CTFA) at Godrej Air. A simple and highly effective technology, it purifies air with complete ease and gives you a home that is fresh, clean and pollutant free.

In simple terms, CTFA is a centralized air purification system which runs through the entire home and is well hidden from view. It does its job silently while producing exceptional results. It helps remove stale air, controls carbon dioxide and eliminates harmful germs up to PM 2.5. A unique thing is that it traps harmful bacteria and doesn't allow them to breed again.

This makes the room's natural freshness last longer which in turn helps keep you and your loved ones lead a healthier life.

# CENTRALLY TREATED FRESH AIR (CTFA TECHNOLOGY)\*

<sup>\*</sup>The maintenance of the CTFA shall be customer's responsibility

Stock images for representative purpose only