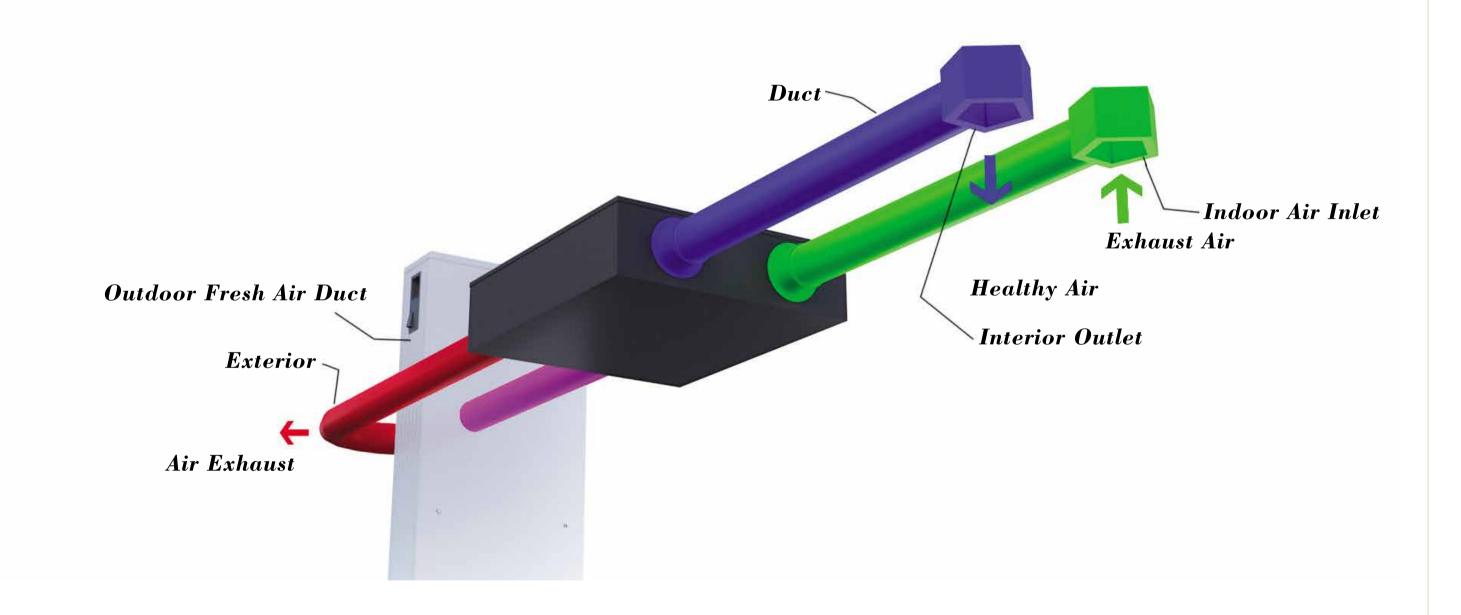

In simple terms, CTFA is a centralized air purification system which runs through the entire home and is well hidden from view. It does its job silently while producing exceptional results. It helps remove stale air, controls carbon dioxide and eliminates harmful germs up to PM 2.5. A unique thing is that it traps harmful bacteria and doesn't allow them to breed again.

# CENTRALLY TREATED FRESH AIR (CTFA TECHNOLOGY)\*

<sup>\*</sup>The maintenance of the CTFA shall be customer's responsibility

Stock images for representative purpose only