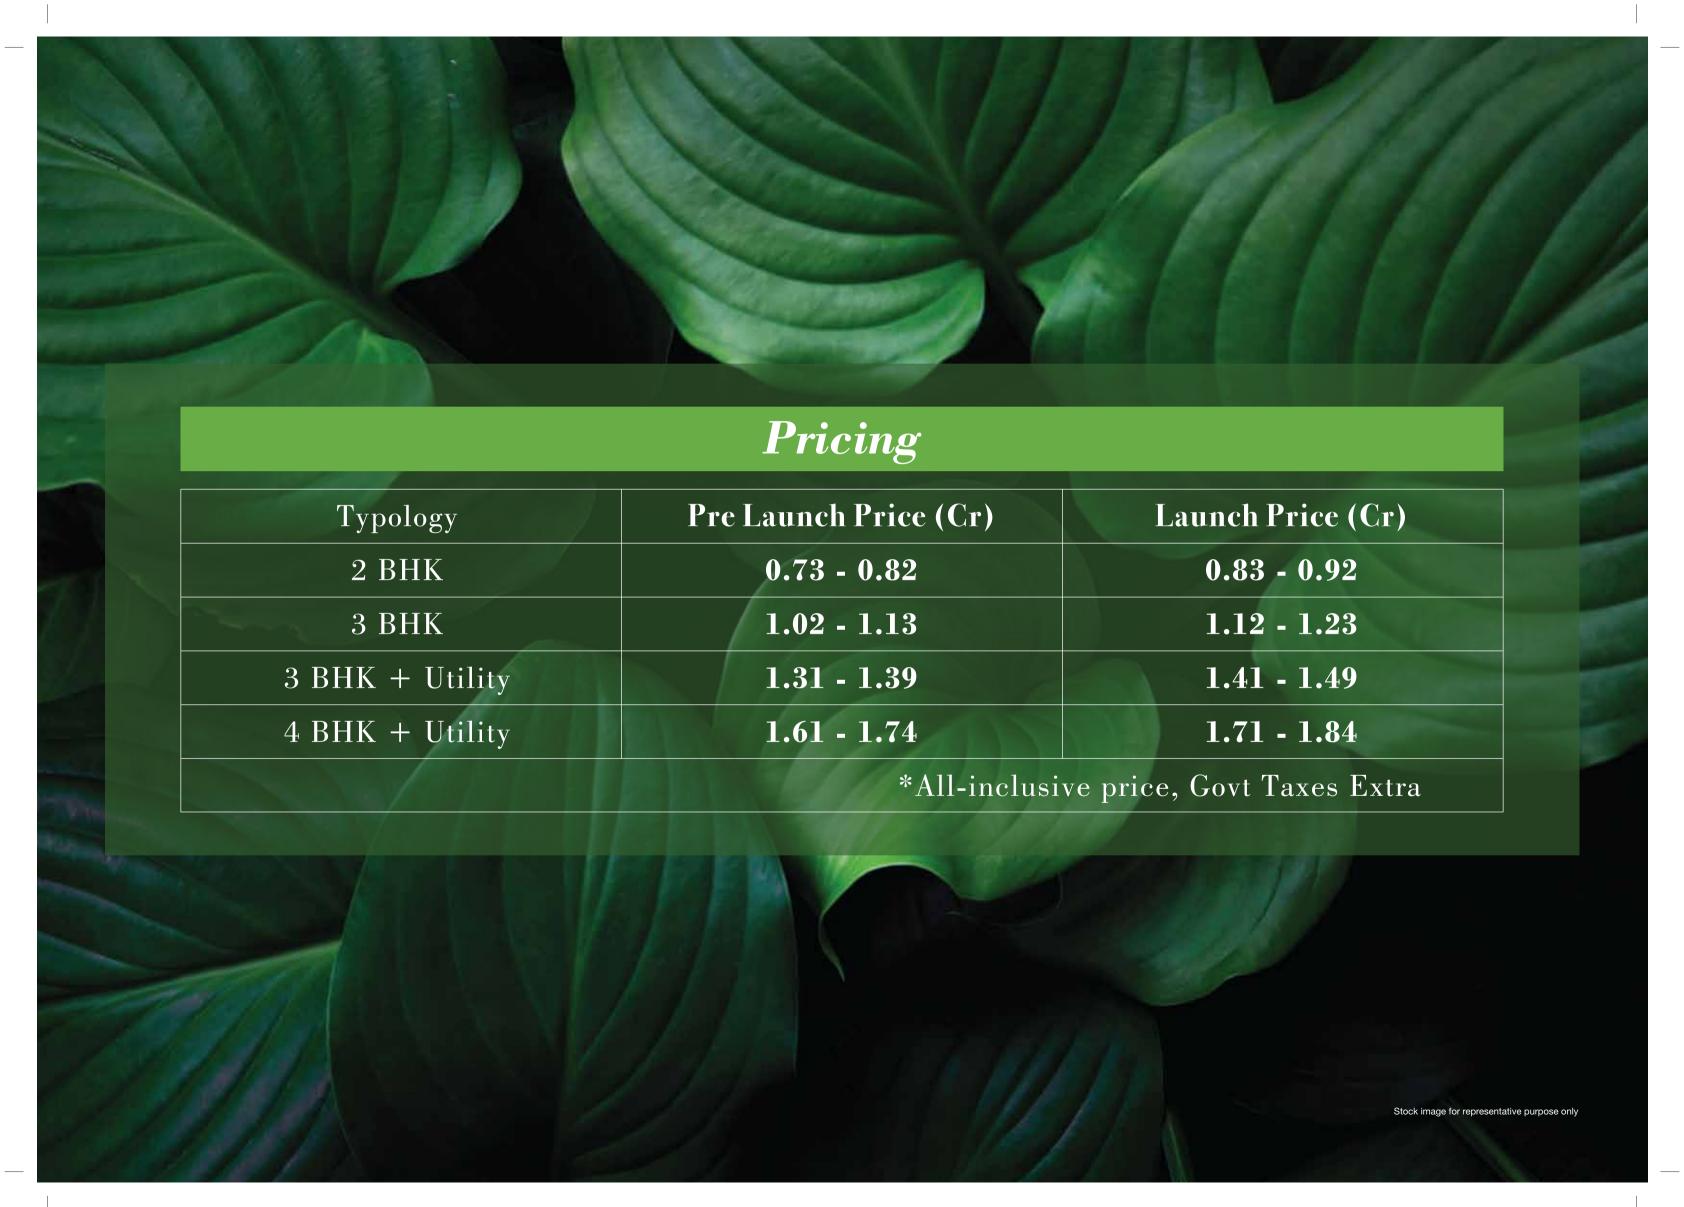

A/GGM/2018/32; RC/REP/HARERA/GGM/2018/33; RC/REP/HARERA/ GGM/2018/34 & No. RC/REP/HARERA/GGM/ 2018/35 all dated 07.12.2018. License No. 115 of 2012. Building Plan Approval – Memo No. ZP-853/AD(RA)/2018/30817 dated 31.10.2018. available at www.haryanarera.gov.in

This is not an offer, an invitation to offer and/or commitment of any nature. This contains artistic impressions and no warranty is expressly or impliedly given that the completed development will comply in any degree with such artist's impression as depicted. Fixtures, furniture shown in the layout plan are for representational purposes only and do not form part of the standard specifications/amenities/services to be provided in the unit. All specifications of the unit shall be as per the final agreement between the Parties.







# Payment Plan

30%

Token Amount (T.A.) 5 Lakhs

Within 30 days

10%\* - T.A.

Within 75 Days

10%\*

Within 180 Days

10%\*

40%

Completion of Superstructure

40%

30%

Application of OC

20%\*

On intimation of possession

10%\*

\*T&C apply | OC: Occupancy Certificate



₹1 lakh online payment / DD / Card swipe & ₹4 lakhs current dated cheque

Submission of application form

KYC documents

Additional Discount of ₹25,000 on online payment

Premier Allotment option available. Please contact your Relationship Manager within Godrej Properties to upgrade.



| Typology | Tower | Account Details                                                                                                                            |
|----------|-------|---------------------------------------------------