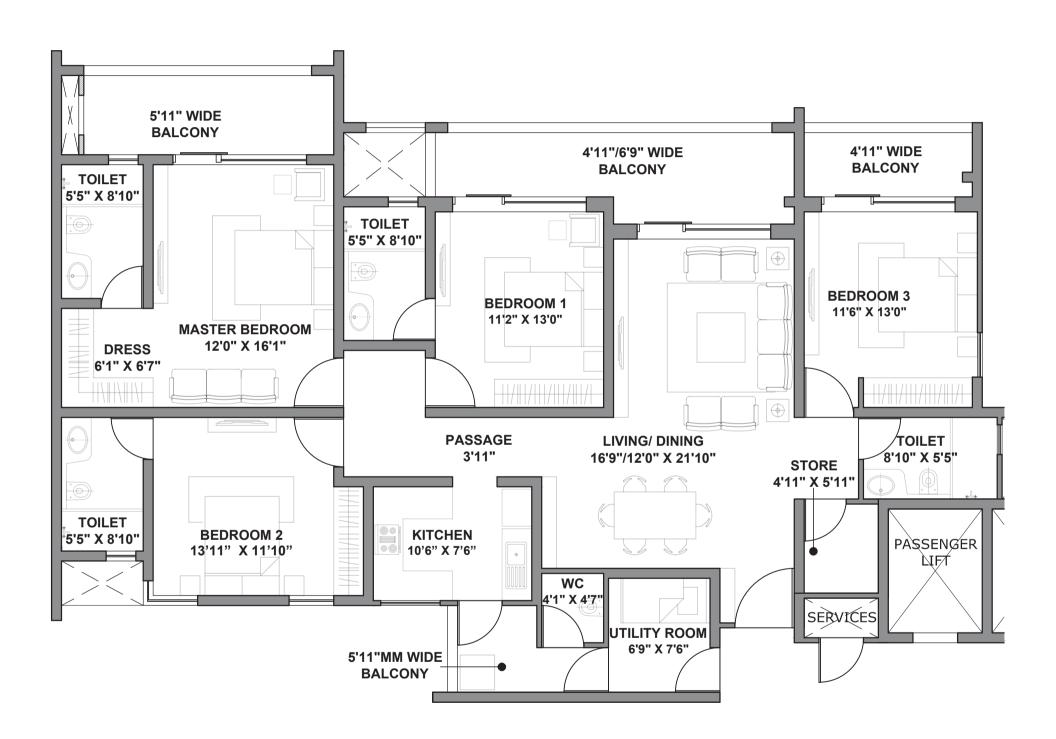

#### **TOWER A2**

UNIT: 4 BHK + UTILITY

UNIT CARPET AREA - 139 SQ.MTS.
UNIT BALCONY AREA - 32 SQ.MTS.
TOTAL AREA - 171 SQ.MTS.

RERA registration for Godrej Air (in four phases). Bearing No. RC/REP/HARERA/GGM/2018/32; RC/REP/HARERA/GGM/2018/33; RC/REP/HARERA/ GGM/2018/34 & No. RC/REP/HARERA/GGM/ 2018/35 all dated 07.12.2018. License No. 115 of 2012. Building Plan Approval – Memo No. ZP-853/AD(RA)/2018/30817 dated 31.10.2018. available at www.haryanarera.gov.in

This is not an offer, an invitation to offer and/or commitment of any nature. This contains artistic impressions and no warranty is expressly or impliedly given that the completed development will comply in any degree with such artist's impression as depicted. Fixtures, furniture shown in the layout plan are for representational purposes only and do not form part of the standard specifications/amenities/services to be provided in the unit. All specifications of the unit shall be as per the final agreement between the Parties.

#### **TOWER A2**

**UNIT: 4 RHK + UTILITY** 

UNIT CARPET AREA - 139 SQ.MTS.
UNIT BALCONY AREA - 32 SQ.MTS.
TOTAL AREA - 171 SQ.MTS.

RERA registration for Godrej Air (in four phases). Bearing No. RC/REP/HARERA/GGM/2018/32; RC/REP/HARERA/GGM/2018/33; RC/REP/HARERA/ GGM/2018/34 & No. RC/REP/HARERA/GGM/ 2018/35 all dated 07.12.2018. License No. 115 of 2012. Building Plan Approval – Memo No. ZP-853/AD(RA)/2018/30817 dated 31.10.2018. available at www.haryanarera.gov.in