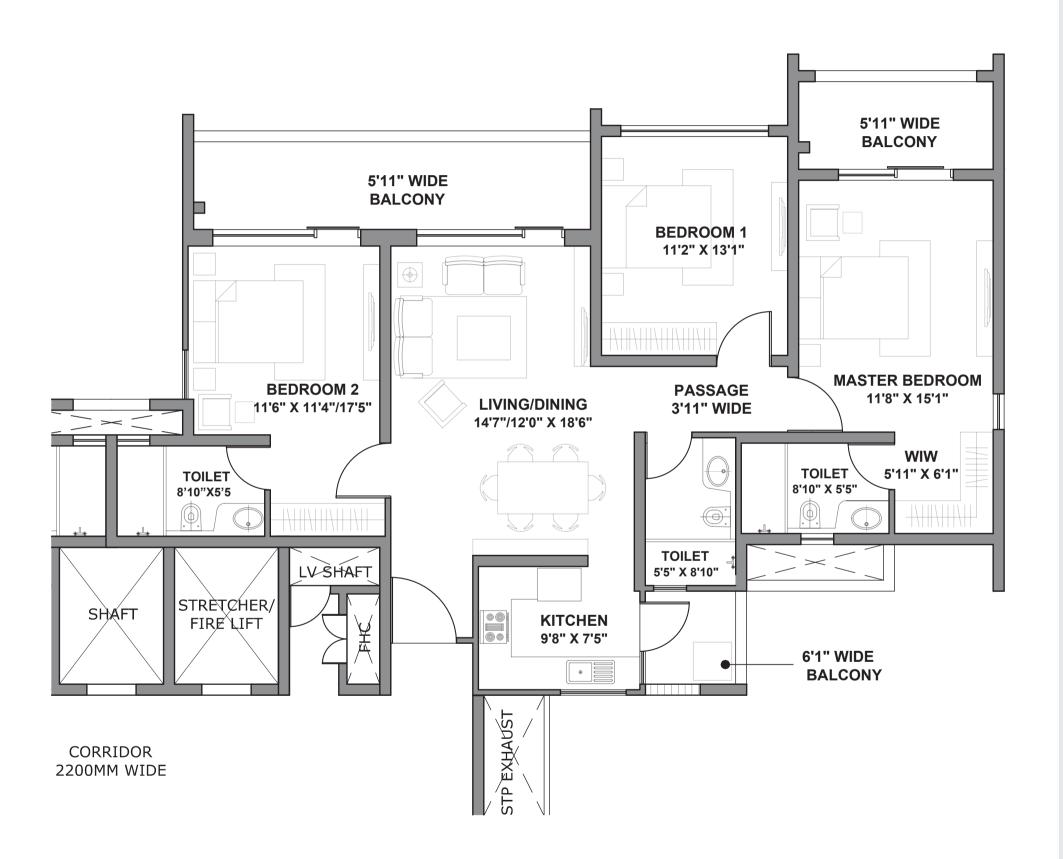

#### **TOWER A3**

UNIT: 2 BHK TYPE 1

UNIT CARPET AREA - 76 SQ.MTS.

UNIT BALCONY AREA - 16 SQ.MTS.

TOTAL AREA - 92 SQ.MTS.

RERA registration for Godrej Air (in four phases). Bearing No. RC/REP/HARERA/GGM/2018/32; RC/REP/HARERA/GGM/2018/33; RC/REP/HARERA/ GGM/2018/34 & No. RC/REP/HARERA/GGM/ 2018/35 all dated 07.12.2018. License No. 115 of 2012. Building Plan Approval – Memo No. ZP-853/AD(RA)/2018/30817 dated 31.10.2018. available at www.haryanarera.gov.in

This is not an offer, an invitation to offer and/or commitment of any nature. This contains artistic impressions and no warranty is expressly or impliedly given that the completed development will comply in any degree with such artist's impression as depicted. Fixtures, furniture shown in the layout plan are for representational purposes only and do not form part of the standard specifications/amenities/services to be provided in the unit. All specifications of the unit shall be as per the final agreement between the Parties.