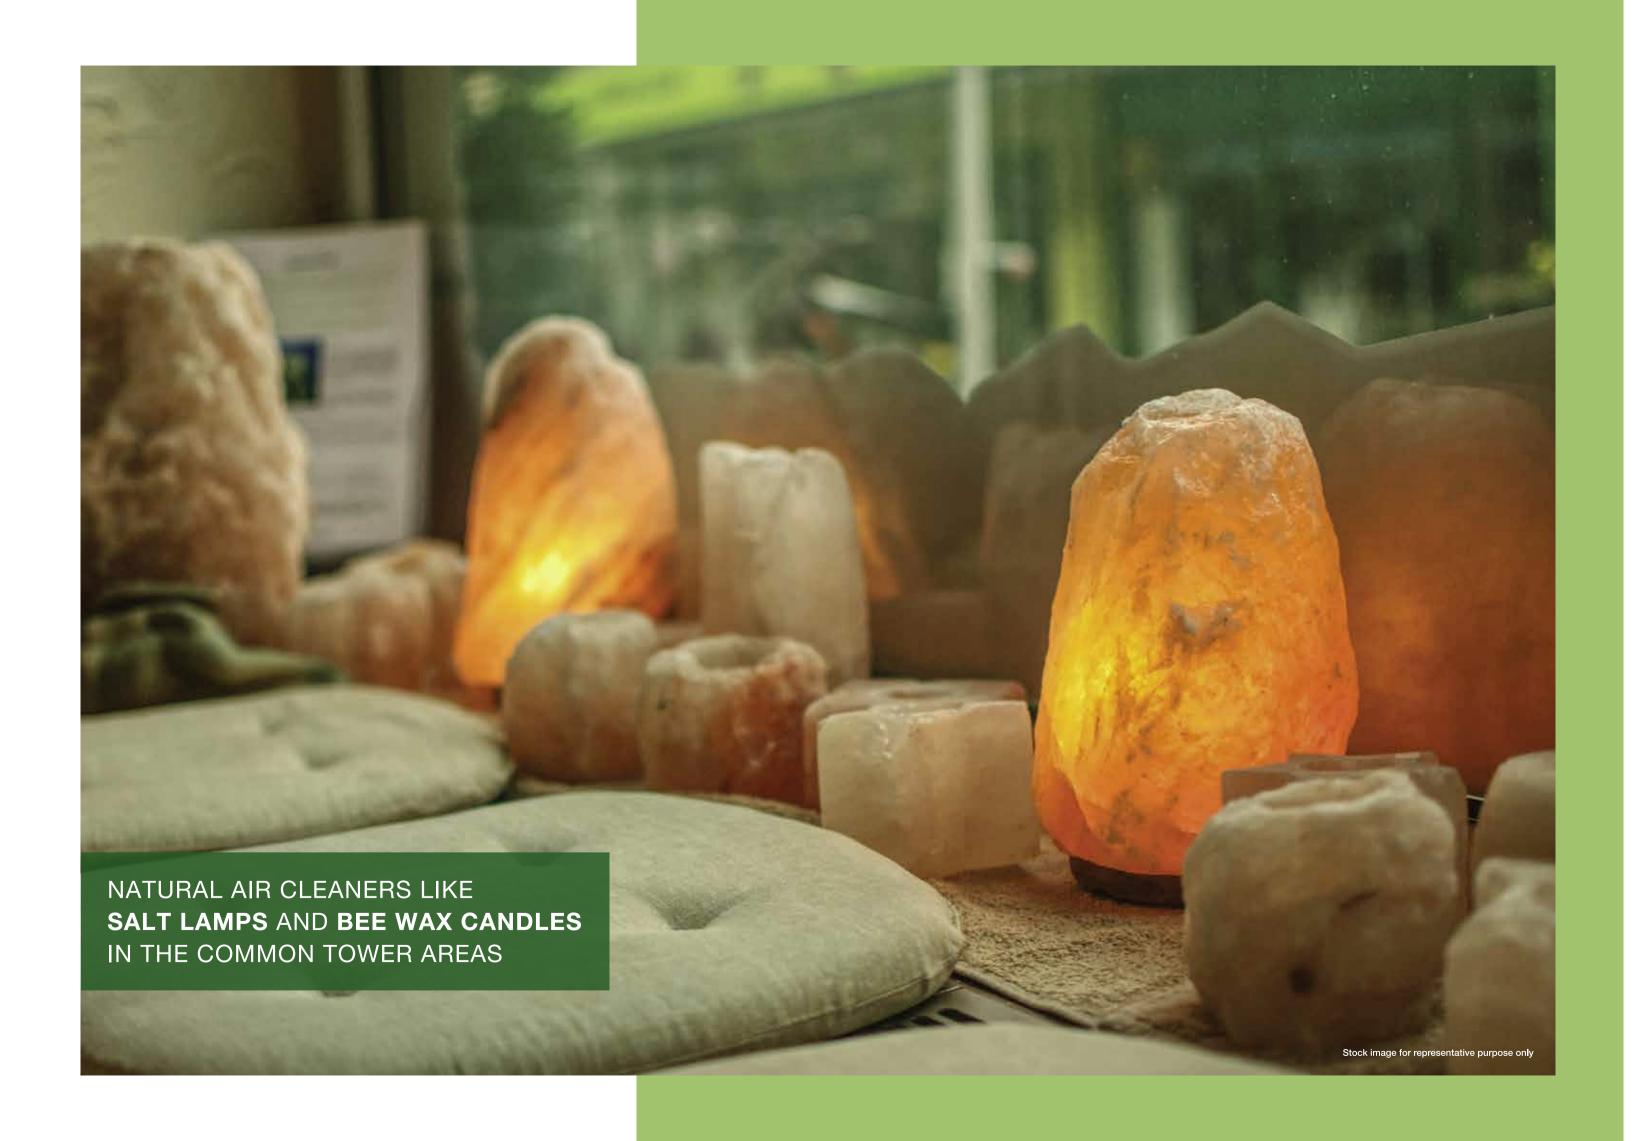

- Raphis Palm
- Fan Palm
- Nerium Oleander
- Bamboo

Cucas Spps

Stock image for representative purpose only

Stock image for representative purpose only

CCTV at Ground Floor Lobbies, Basement Lobbies, Club Lobby, Main Gate, Peripheries and Terraces. \*Iconic Towers - A2, A4