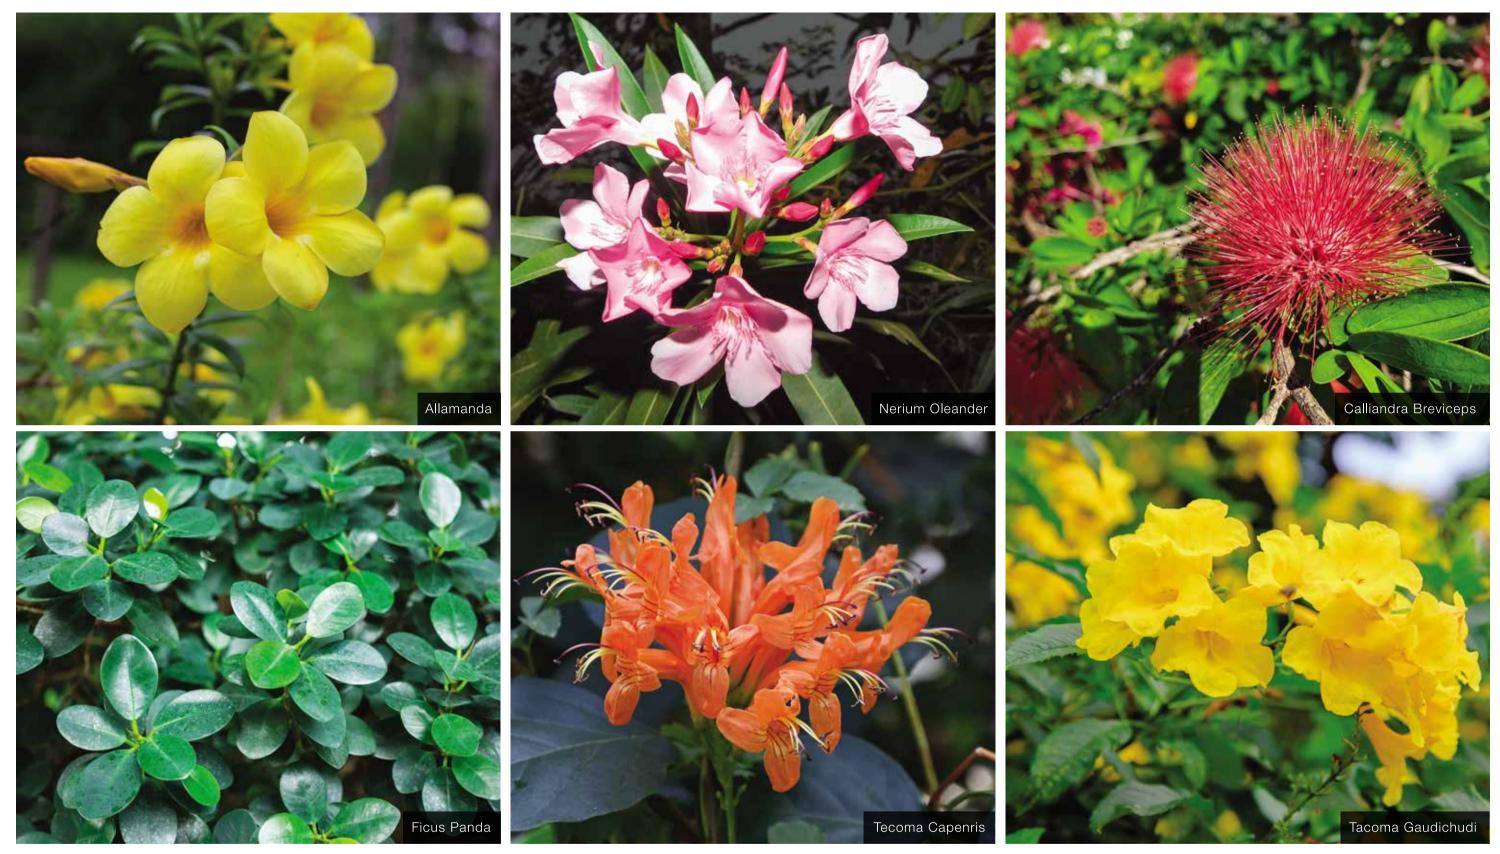

## 13 VARIETIES OF PLANTERS HAVE BEEN USED FOR ORNAMENTAL AND OVERALL IMPROVEMENT OF HEALTH

- Allamanda
- Hamedia Patens
- Ficus Panda
- Areca Palm

- Tabernamontana Caronaria
- Tacoma Gaudichudi
- Tecoma Capenris
- Calliandra Breviceps