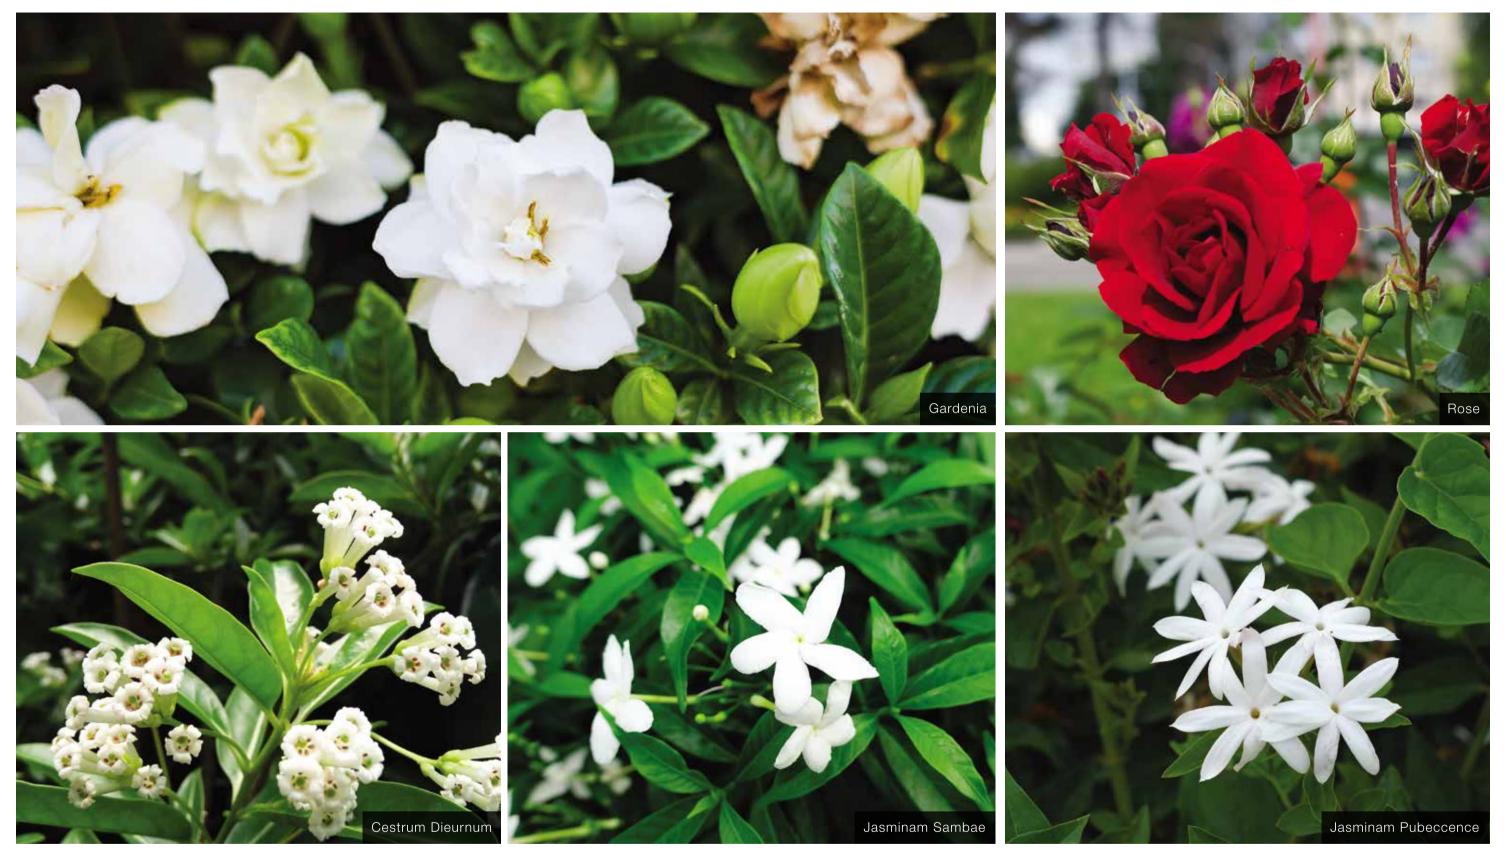

## THE FRAGRANCE GARDEN HAS 11 VARIETIES OF FLOWERS CHOSEN FOR THEIR FRAGRANCE AND HEALING ABILITIES

- Jasminam Sambae
- Jasminam Pubeccence
- Gardenia
- Cestrum Nocturum

- Cestrum Dieurnum
- Rose
- Plumenia