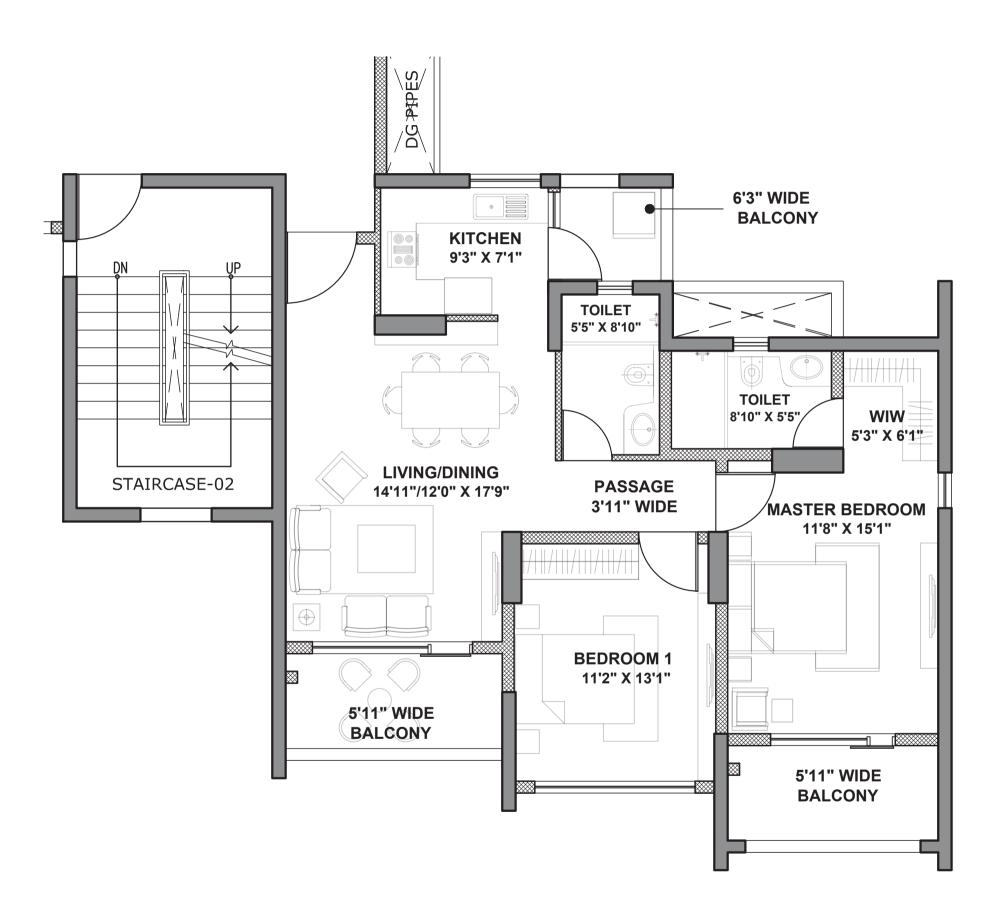

SECTOR 85, GURUGRAM

#### **TOWER A5**

UNIT: 3 BHK - TYPE 2

UNIT CARPET AREA - 98 SQ.MTS.

UNIT BALCONY AREA - 22 SQ.MTS.

TOTAL AREA - 120 SQ.MTS.

RERA registration for Godrej Air (in four phases). Bearing No. RC/REP/HARERA/GGM/2018/32; RC/REP/HARERA/GGM/2018/33; RC/REP/HARERA/ GGM/2018/34 & No. RC/REP/HARERA/GGM/ 2018/35 all dated 07.12.2018. License No. 115 of 2012. Building Plan Approval – Memo No. ZP-853/AD(RA)/2018/30817 dated 31.10.2018. available at www.haryanarera.gov.in

#### **TOWER A2**

UNIT: 3 BHK + UTILITY

UNIT CARPET AREA - 117 SQ.MTS.

UNIT BALCONY AREA - 23 SQ.MTS.

TOTAL AREA - 140 SQ.MTS.

RERA registration for Godrej Air (in four phases). Bearing No. RC/REP/HARERA/GGM/2018/32; RC/REP/HARERA/GGM/2018/33; RC/REP/HARERA/ GGM/2018/34 & No. RC/REP/HARERA/GGM/ 2018/35 all dated 07.12.2018. License No. 115 of 2012. Building Plan Approval – Memo No. ZP-853/AD(RA)/2018/30817 dated 31.10.2018. available at www.haryanarera.gov.in