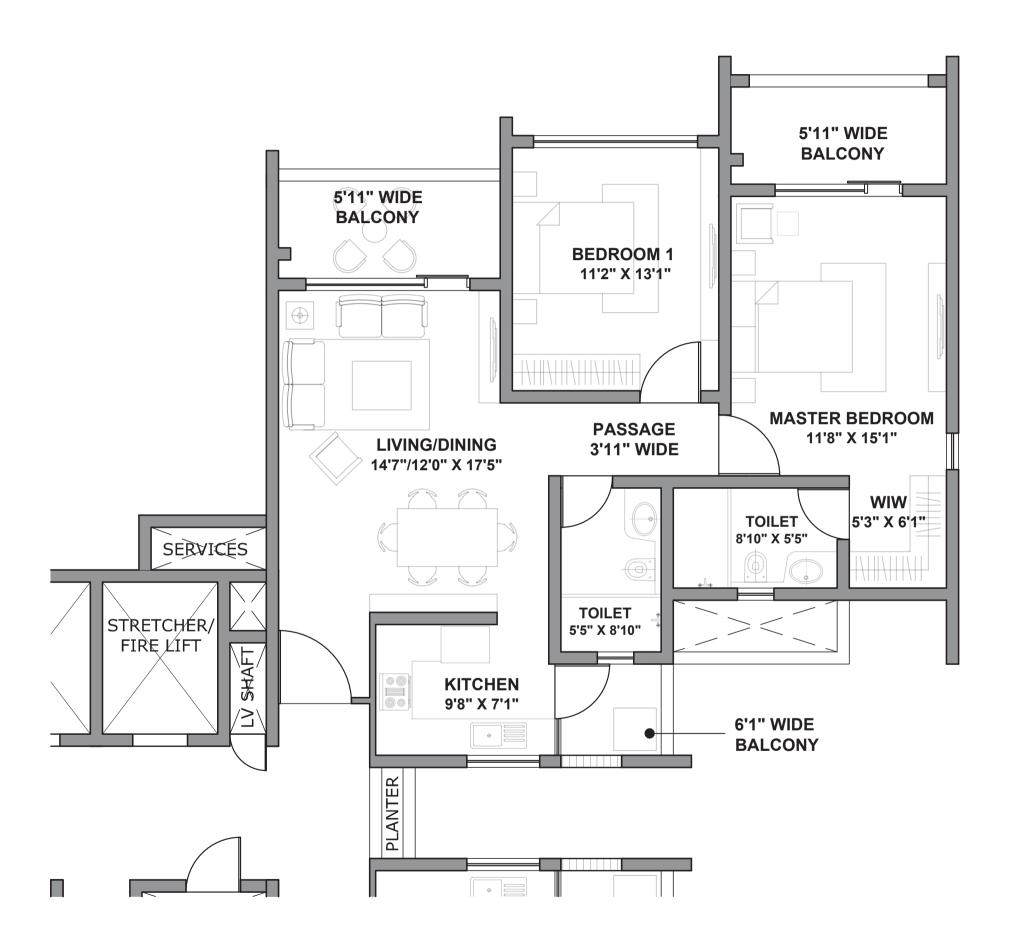

#### **TOWER A3**

UNIT: 2 BHK TYPE 1

UNIT CARPET AREA - 76 SQ.MTS.

UNIT BALCONY AREA - 16 SQ.MTS.

TOTAL AREA - 92 SQ.MTS.

RERA registration for Godrej Air (in four phases). Bearing No. RC/REP/HARERA/GGM/2018/32; RC/REP/HARERA/GGM/2018/33; RC/REP/HARERA/ GGM/2018/34 & No. RC/REP/HARERA/GGM/ 2018/35 all dated 07.12.2018. License No. 115 of 2012. Building Plan Approval – Memo No. ZP-853/AD(RA)/2018/30817 dated 31.10.2018. available at www.haryanarera.gov.in