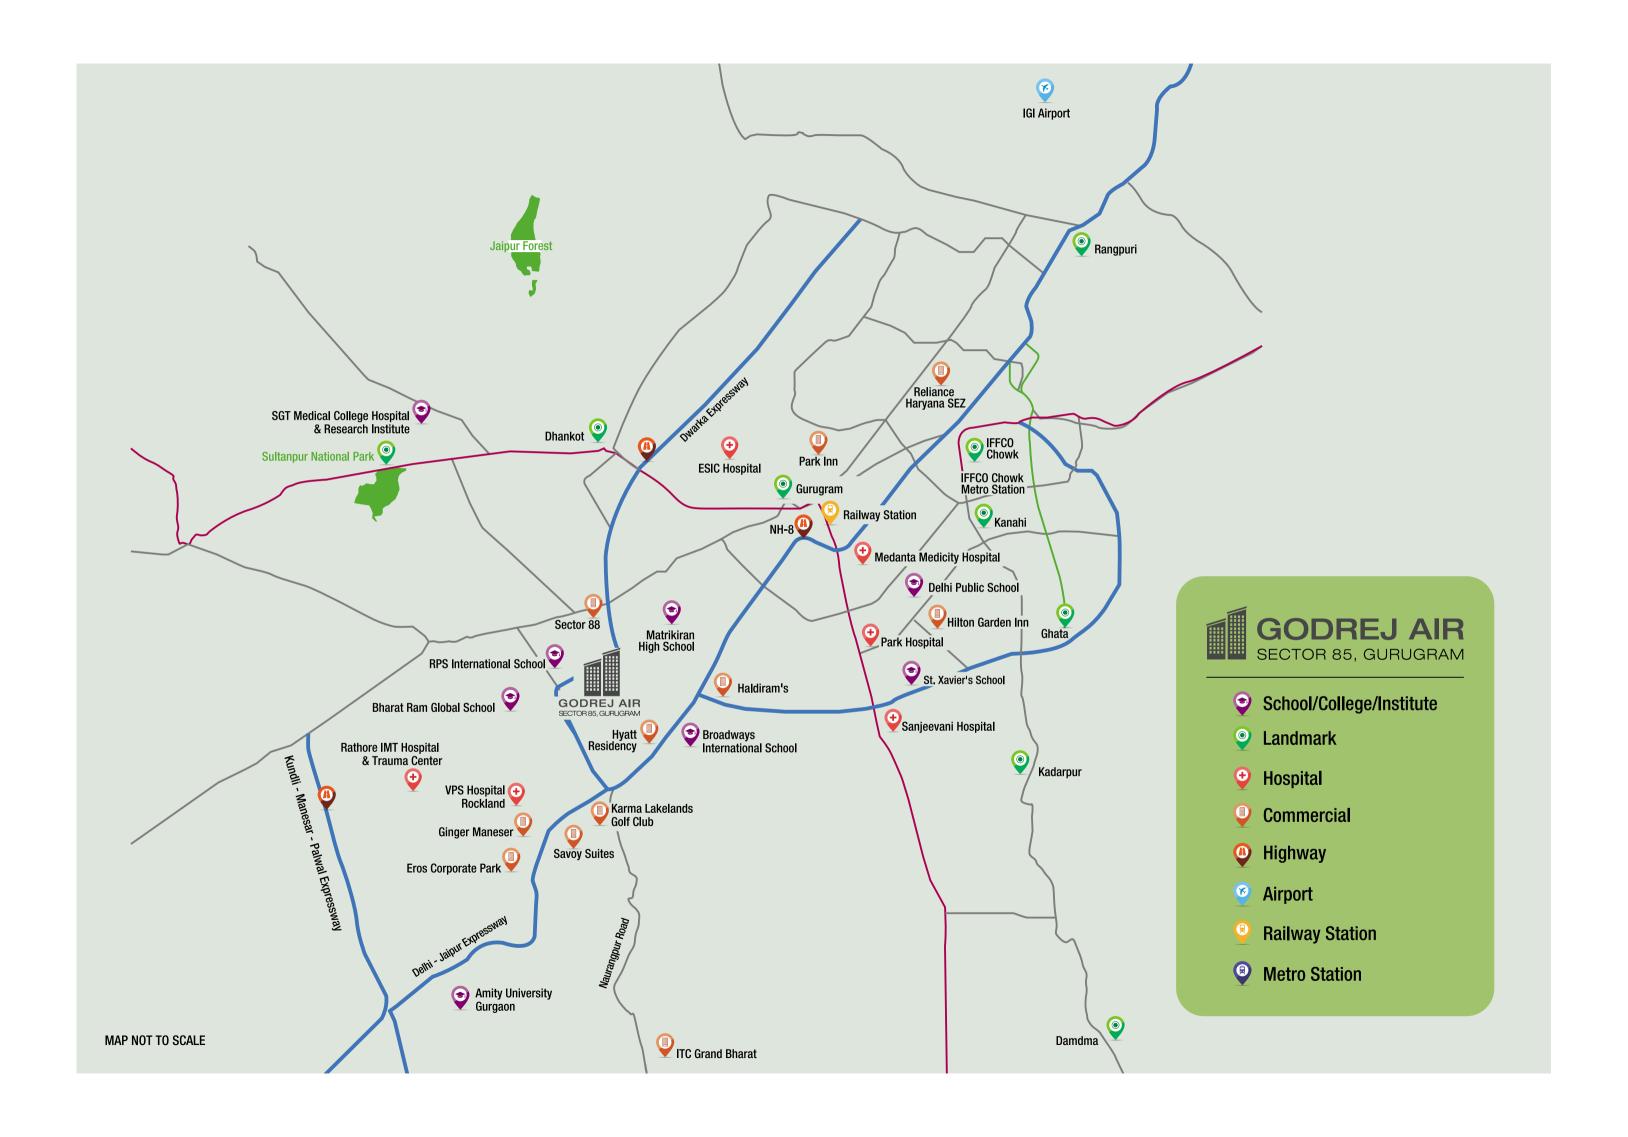

## ESTABLISHED SOCIAL INFRASTRUCTURE

New Gurugram is considered as the destination next - as many upcoming developments, commercial establishments, SMEs and start-ups are taking shape here. At Godrej Air, you are connected to a world of opportunities and superior infrastructural developments at all times.

### EDUCATION

Delhi Public School - Sec 84
St. Xavier's School - Sec 81
Bharat Ram Global School - Sec 83
Matrikiran High School - Sec 84
RPS International School - Sec 89
Amity University - Manesar

### HOSPITAL

VPS Hospital Rockland - Sec 5
Park Hospital - Sec 47
Medanta - Sec 39
IMT Hospital & Trauma Center- Sec 7
SGT Med. College & Institute - Budhera

### RETAIL, HOTEL & BUSINESS PARK

Inox - Sec 83
Reliance Trends - Sec 83
Reliance Digital - Sec 83
Subway - Sec 83
Hyatt Residency - Sec 83

Sapphire Mall - Sec 83

Savoy Suites - Sec 1, IMT Manesar Mc Donald's - Sec 1, IMT Manesar Eros Corporate Park - Sec 2, Manesar Karma Lakelands Golf Club - Sec 80

Disclaimer: Commercial Hub is not part of Godrej Air and is to be developed by third party.

Stock image for representative purpose only