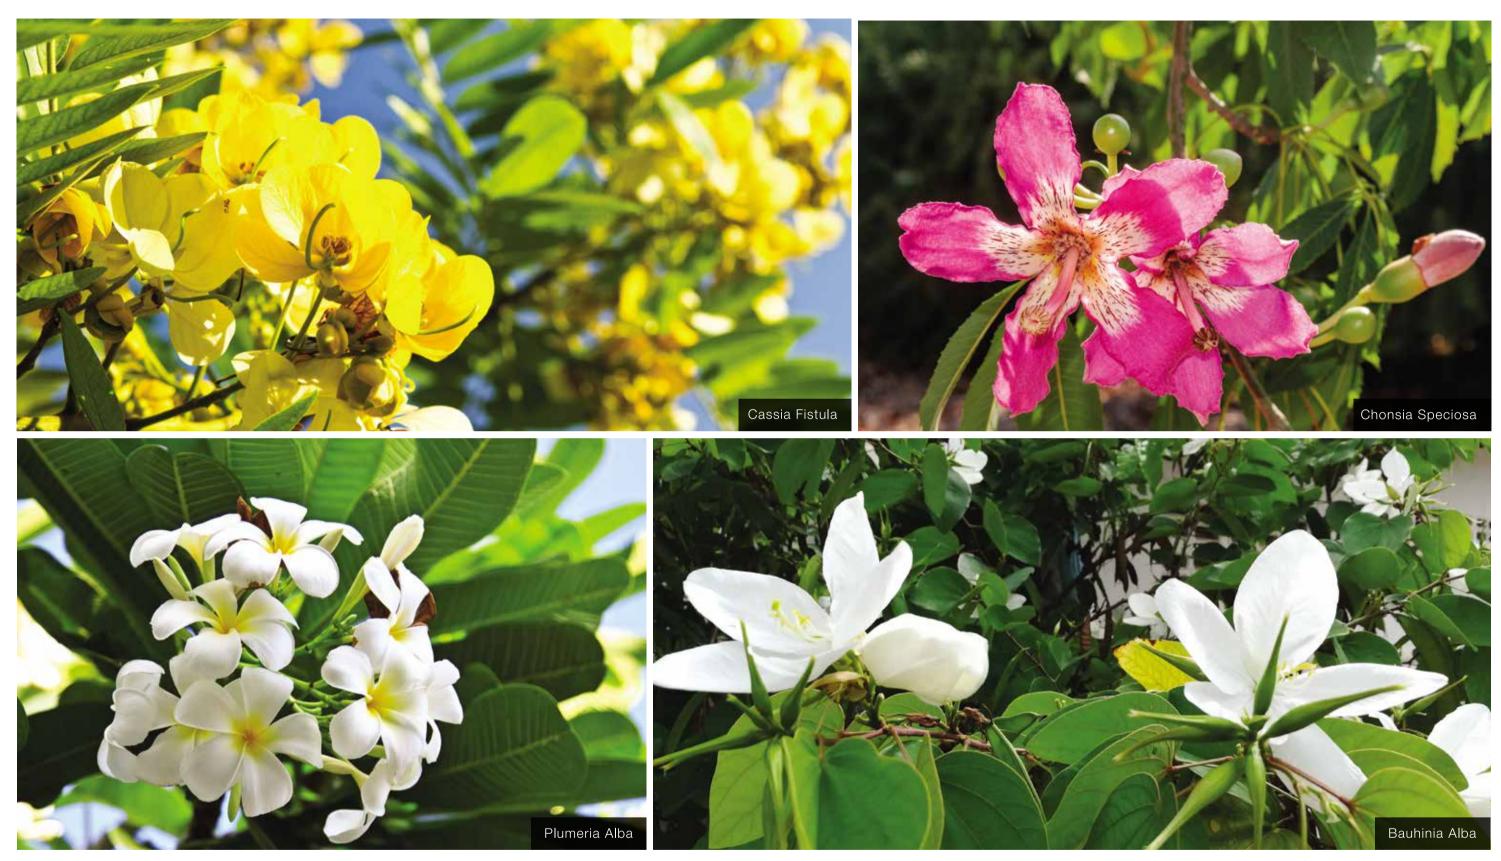

## TREE BOULEVARDS HAVE 6 VARIETIES OF TREES CHOSEN FOR POLLUTION CONTROLLING PROPERTIES

- Bauhinia Alba
- Chonsia Speciosa
- Cassia Fistula

- Terminalia Mantly
- Plumeria Alba
- Ficus Benjanina

Stock images for representative purpose only