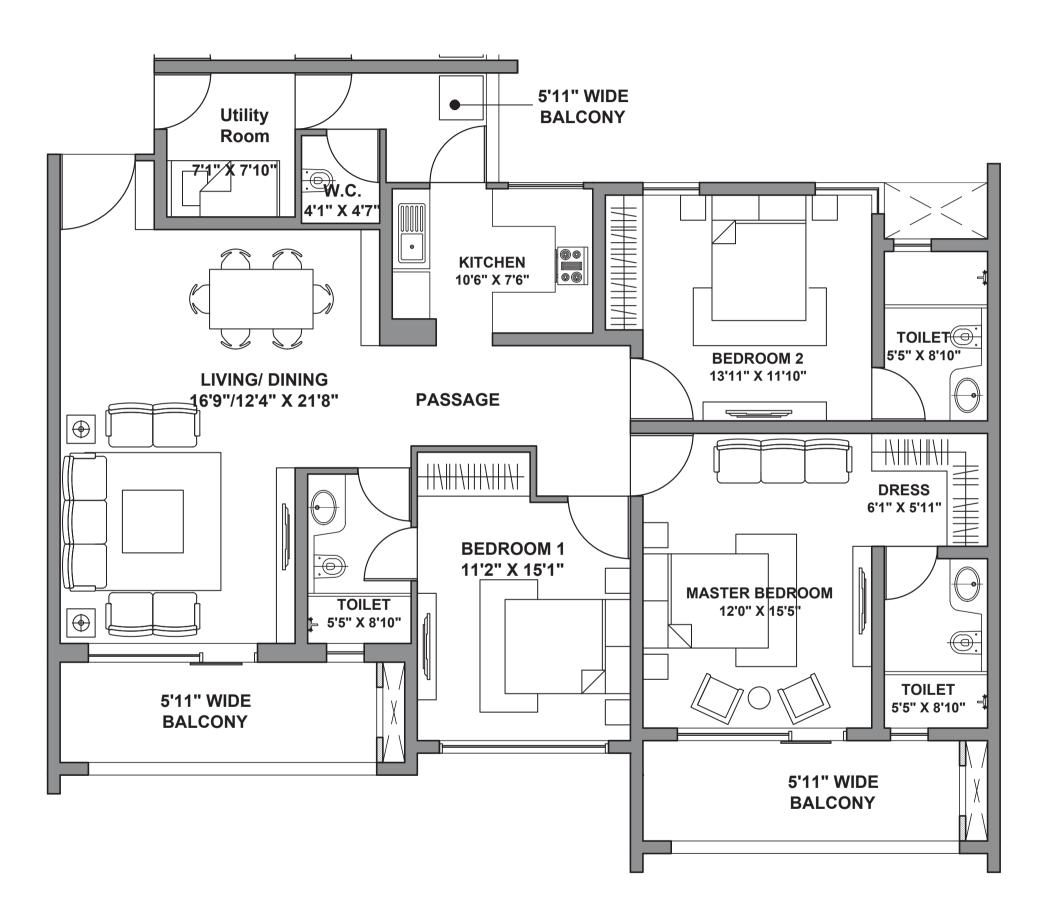

#### **TOWER A2**

UNIT: 3 BHK + UTILITY

UNIT CARPET AREA - 117 SQ.MTS.

UNIT BALCONY AREA - 23 SQ.MTS.

TOTAL AREA - 140 SQ.MTS.

RERA registration for Godrej Air (in four phases). Bearing No. RC/REP/HARERA/GGM/2018/32; RC/REP/HARERA/GGM/2018/33; RC/REP/HARERA/ GGM/2018/34 & No. RC/REP/HARERA/GGM/ 2018/35 all dated 07.12.2018. License No. 115 of 2012. Building Plan Approval – Memo No. ZP-853/AD(RA)/2018/30817 dated 31.10.2018. available at www.haryanarera.gov.in

This is not an offer, an invitation to offer and/or commitment of any nature. This contains artistic impressions and no warranty is expressly or impliedly given that the completed development will comply in any degree with such artist's impression as depicted. Fixtures, furniture shown in the layout plan are for representational purposes only and do not form part of the standard specifications/amenities/services to be provided in the unit. All specifications of the unit shall be as per the final agreement between the Parties.