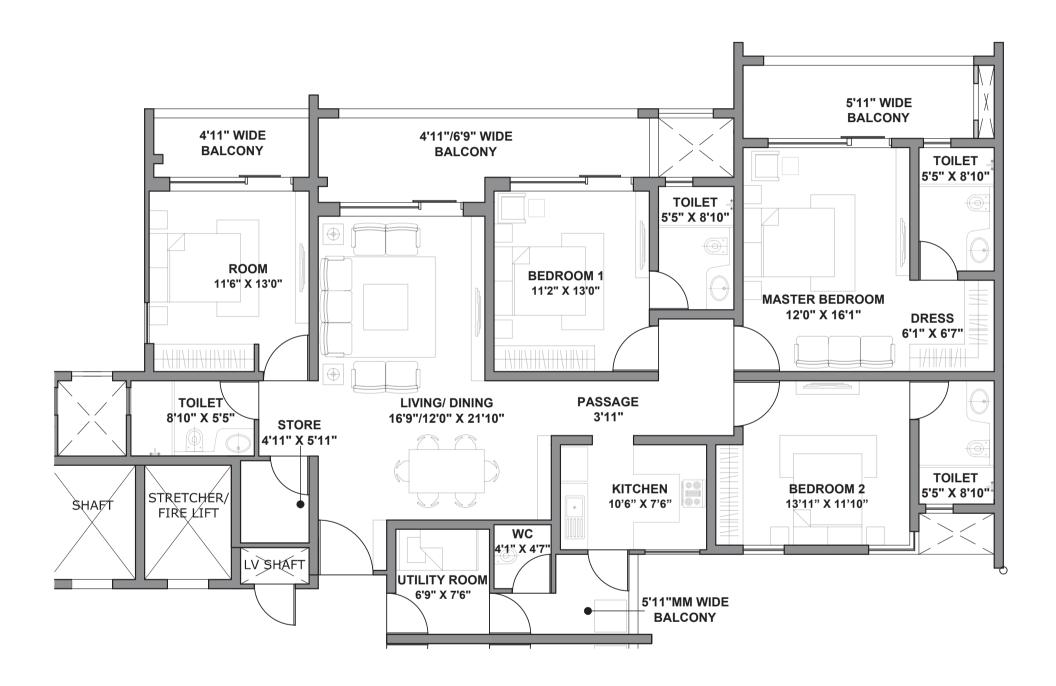

#### **TOWER A2**

UNIT: 4 BHK + UTILITY

UNIT CARPET AREA - 139 SQ.MTS.
UNIT BALCONY AREA - 32 SQ.MTS.
TOTAL AREA - 171 SQ.MTS.

RERA registration for Godrej Air (in four phases). Bearing No. RC/REP/HARERA/GGM/2018/32; RC/REP/HARERA/GGM/2018/33; RC/REP/HARERA/ GGM/2018/34 & No. RC/REP/HARERA/GGM/ 2018/35 all dated 07.12.2018. License No. 115 of 2012. Building Plan Approval – Memo No. ZP-853/AD(RA)/2018/30817 dated 31.10.2018. available at www.haryanarera.gov.in

This is not an offer, an invitation to offer and/or commitment of any nature. This contains artistic impressions and no warranty is expressly or impliedly given that the completed development will comply in any degree with such artist's impression as depicted. Fixtures, furniture shown in the layout plan are for representational purposes only and do not form part of the standard specifications/amenities/services to be provided in the unit. All specifications of the unit shall be as per the final agreement between the Parties.