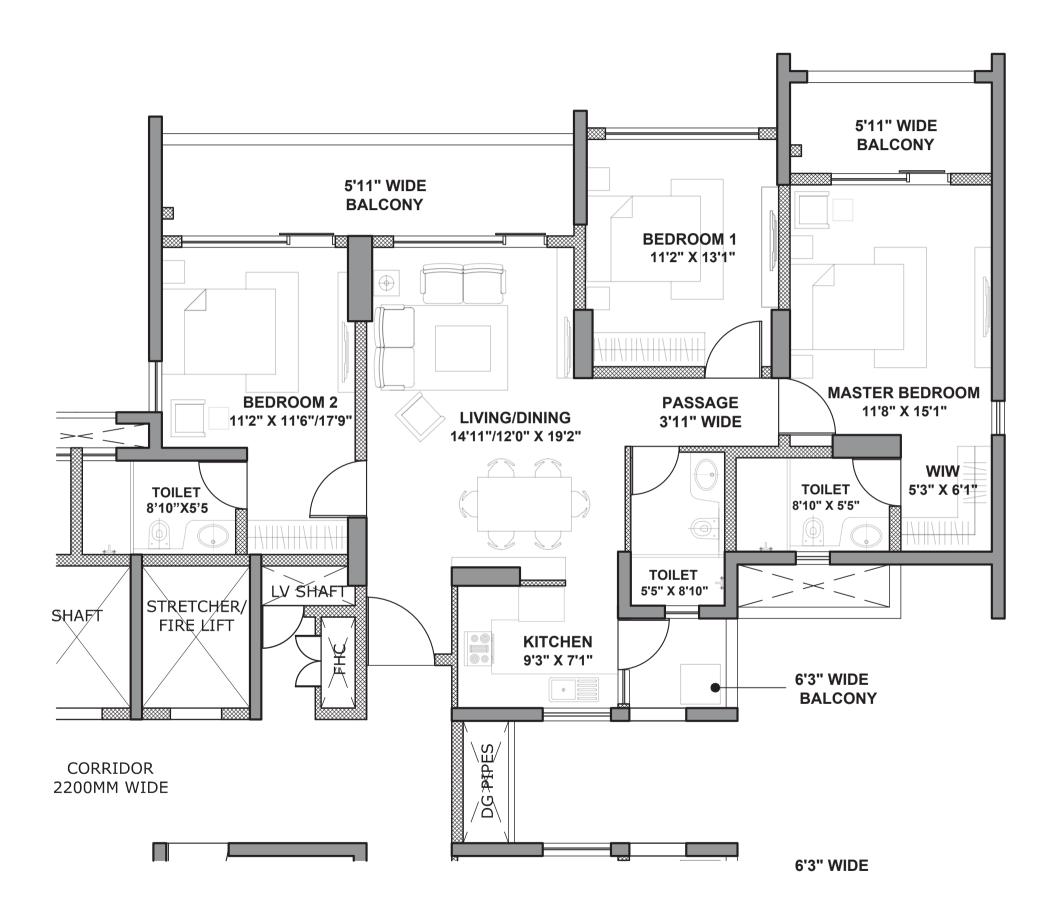

#### **TOWER A5**

UNIT: 2 BHK - TYPE 2

UNIT CARPET AREA - 76 SQ.MTS.

UNIT BALCONY AREA - 16 SQ.MTS.

TOTAL AREA - 92 SQ.MTS.

RERA registration for Godrej Air (in four phases). Bearing No. RC/REP/HARERA/GGM/2018/32; RC/REP/HARERA/GGM/2018/33; RC/REP/HARERA/ GGM/2018/34 & No. RC/REP/HARERA/GGM/ 2018/35 all dated 07.12.2018. License No. 115 of 2012. Building Plan Approval – Memo No. ZP-853/AD(RA)/2018/30817 dated 31.10.2018. available at www.haryanarera.gov.in

This is not an offer, an invitation to offer and/or commitment of any nature. This contains artistic impressions and no warranty is expressly or impliedly given that the completed development will comply in any degree with such artist's impression as depicted. Fixtures, furniture shown in the layout plan are for representational purposes only and do not form part of the standard specifications/amenities/services to be provided in the unit. All specifications of the unit shall be as per the final agreement between the Parties.