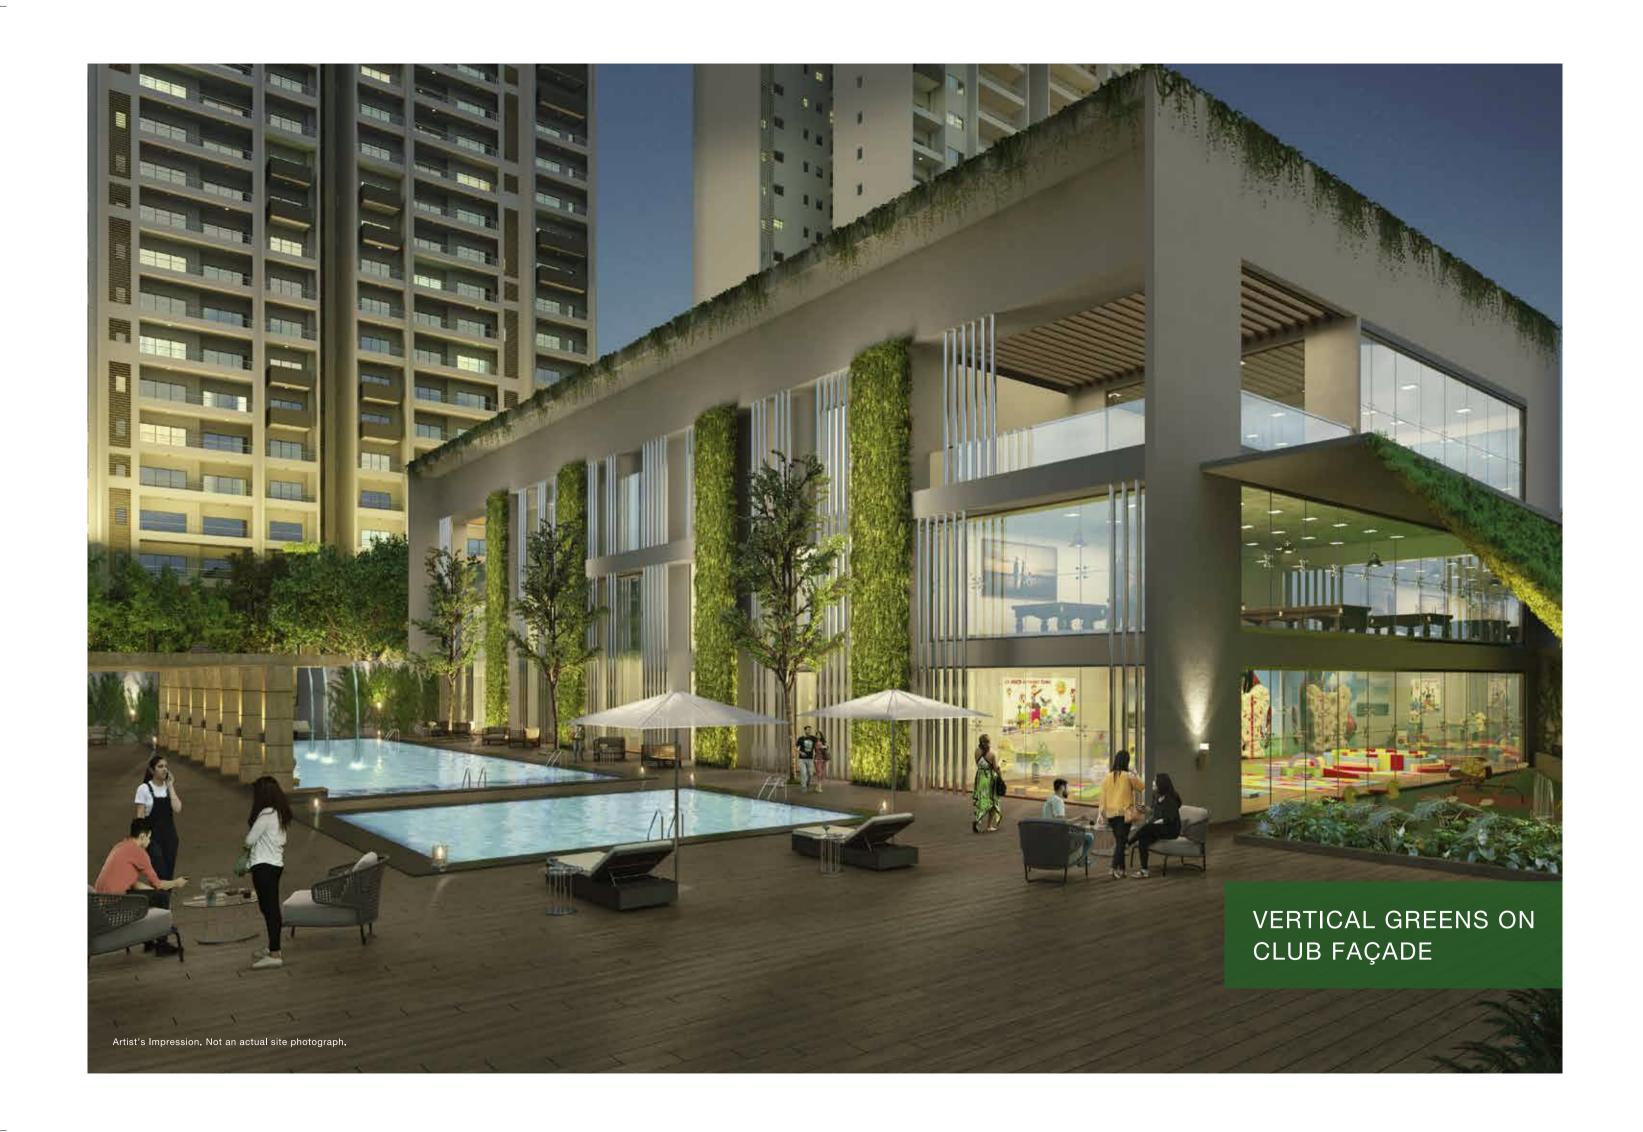

A) at Godrej Air. A simple and highly effective technology, it purifies air with complete ease and gives you a home that is fresh, clean and pollutant free.

In simple terms, CTFA is a centralized air purification system which runs through the entire home and is well hidden from view. It does its job silently while producing exceptional results. It helps remove stale air, controls carbon dioxide and eliminates harmful germs up to PM 2.5. A unique thing is that it traps harmful bacteria and doesn't allow them to breed again.

This makes the room's natural freshness last longer which in turn helps keep you and your loved ones lead a healthier life.



# CENTRALLY TREATED FRESH AIR (CTFA TECHNOLOGY)\*



<sup>\*</sup>The maintenance of the CTFA shall be customer's responsibility





















Stock images for representative purpose only

## TREE BOULEVARDS HAVE 6 VARIETIES OF TREES CHOSEN FOR POLLUTION CONTROLLING PROPERTIES

- Bauhinia Alba
- Chonsia Speciosa
- Cassia Fistula

- Terminalia Mantly
- Plumeria Alba
- Ficus Benjanina











Stock images for representative purpose only

## THE FRAGRANCE GARDEN HAS 11 VARIETIES OF FLOWERS CHOSEN FOR THEIR FRAGRANCE AND HEALING ABILITIES

- Jasminam Sambae
- Jasminam Pubeccence
- Gardenia
- Cestrum Nocturum

- Cestrum Dieurnum
- Rose
- Plumenia



Stock images for representative purpose only

CAREFULLY SELECTED MEDICINAL PLANTS ARE A GREAT SOURCE OF HEALTH AND WELL-BEING.

- Aloevera
- Stevia
- Ginger

- Mint
- Calendula
- Kadi Patta



Stock images for representative purpose only

## 13 VARIETIES OF PLANTERS HAVE BEEN US