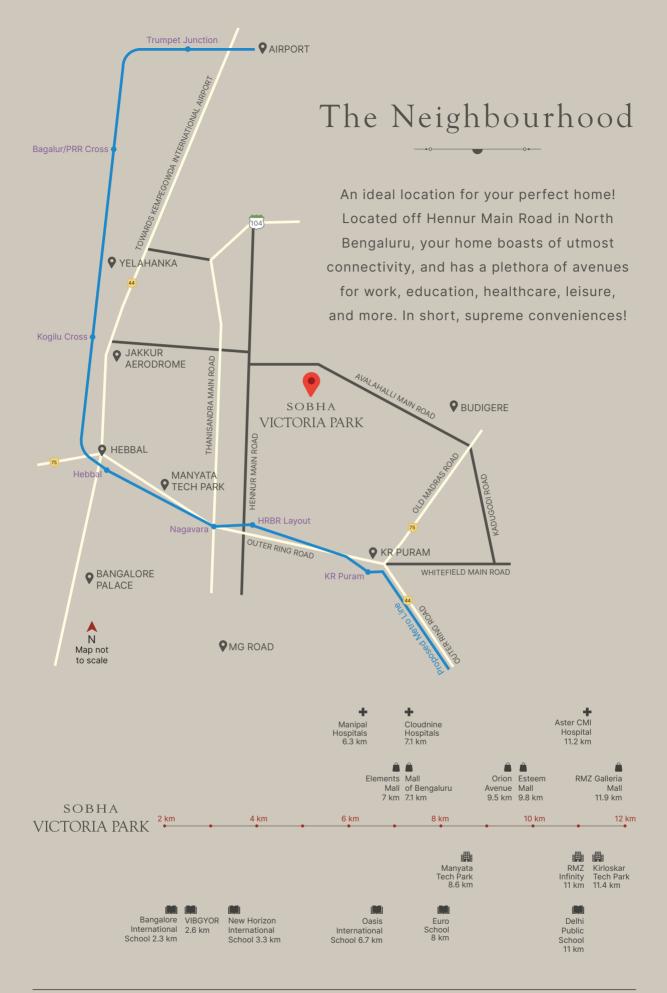

WING - 02 (2B+G+9)

14. NATURE TRAIL

Map not

SOBHA Victoria Park, Off Hennur Main Road, Kyalasanahalli Village, Bengaluru, Karnataka 560077