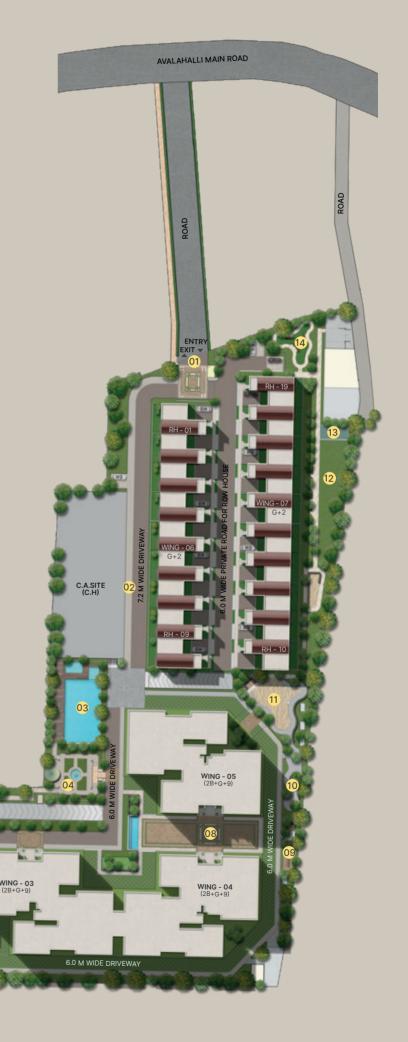

lets you relive the times – allowing you to enjoy the luxury and conveniences modern life offers.

- 01. ENTRY/EXIT
- 02. JOGGING PATH
- 03. WARRENDER POOL
- 04. VICTORIA COURT
- 05. ROYAL OPERA
- 06. COURTYARD
- 07. HALF BASKETBALL COURT
- 08. CELEBRATION PLAZA
- 09. REFLEXOLOGY DECK
- 10. SKATING RINK
- 11. KIDS' PARK
- 12. PLAY FIELD
- 13. OUTDOOR FITNESS DECK

WING - 02 (2B+G+9)

14. NATURE TRAIL

Map not

SOBHA Victoria Park, Off Hennur Main Road, Kyalasanahalli Village, Bengaluru, Karnataka 560077