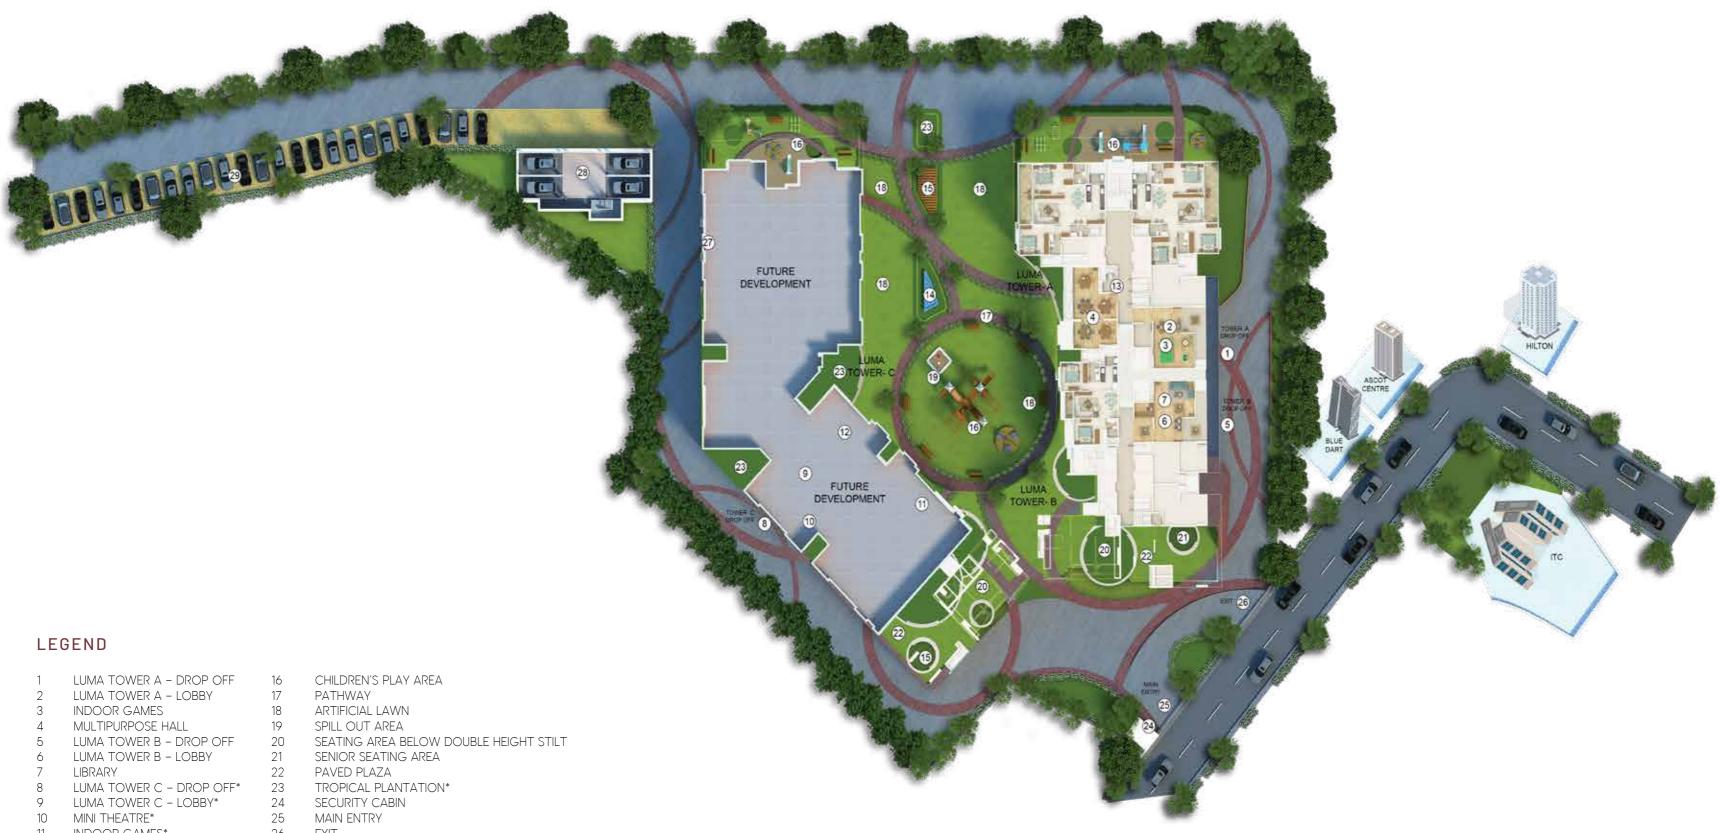

#### LEGEND

| 1  | LUMA TOWER A – DROP OFF  |
|----|--------------------------|
| 2  | LUMA TOWER A – LOBBY     |
| 3  | INDOOR GAMES             |
| 4  | MULTIPURPOSE HALL        |
| 5  | LUMA TOWER B – DROP OFF  |
| 6  | LUMA TOWER B – LOBBY     |
| 7  | LIBRARY                  |
| 8  | LUMA TOWER C – DROP OFF* |
| 9  | LUMA TOWER C – LOBBY*    |
| 10 | MINI THEATRE*            |
| 11 | INDOOR GAMES*            |
| 12 | GYMNASIUM*               |
| 13 | COMMON TOILETS           |
| 14 | WATER FEATURE            |

15 SEATING ALCOVES

- 16 CHILDREN'S PLAY AREA
- 17 PATHWAY 18
- SPILL OUT AREA 19 20
- 21
- 22 PAVED PLAZA
- 23 24
  - 25 MAIN ENTRY
  - 26 EXIT
  - 27 CAR PARKING LIFT\*
  - 28 MECHANICAL CAR PARKING
  - 29 CAR PARKING

\*Part of the Future Phase | \*Subject to Statutory Approvals