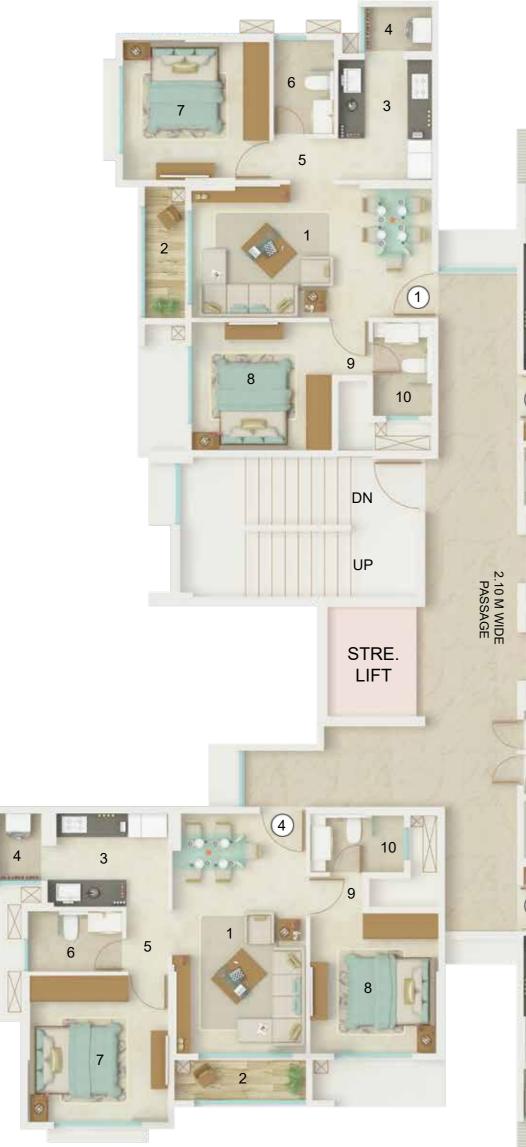

#### MASTER LAYOUT

TYPICAL FLOOR PLAN

Interior Designer's Interpretation of Apartments | Disclaimer: All information is of guidance only and subject to statutory approvals. Detailed information is available in the sale office. 'Carpet area mentioned is as per the definition of the term carpet area under section 2(k) of the Real. Estate (Regulation and Development) Act, 2016 | The project has been registered Via MahaRERA Registration Number: P51800012155 is available on the website https://maharera.mahaonline.gov.in/ under registered project.

| FLAT –<br>з – внк                                              | 1                                                                                                                                     |                                                                         |                                                                                       |
|----------------------------------------------------------------|---------------------------------------------------------------------------------------------------------------------------------------|-------------------------------------------------------------------------|---------------------------------------------------------------------------------------|
| ROOM NO.                                                       | DESCRIPTION                                                                                                                           | SIZE IN M                                                               | SIZE IN FT                                                                            |
| 1<br>2<br>3                                                    | ENTRANCE FOYER<br>LIVING ROOM<br>DECK                                                                                                 | 2.38 x 1.52<br>6.56 x 3.35<br>1.60 x 6.16<br>1.30 x 0.30<br>1.30 x 0.30 | 7'10'' x 5'0''<br>21'6'' x 11'0''<br>5'3'' x 20'3''<br>4'3'' x 1'0''<br>4'3'' x 1'0'' |
| 4<br>5<br>6<br>7<br>8<br>9<br>10<br>11<br>12<br>13<br>14<br>15 | PASSAGE 1<br>PASSAGE 2<br>KITCHEN<br>UTILITY<br>BEDROOM-1<br>PASSAGE<br>TOILET<br>BEDROOM-2<br>FOYER<br>TOILET<br>BEDROOM-3<br>TOILET | $\begin{array}{rrrrrrrrrrrrrrrrrrrrrrrrrrrrrrrrrrrr$                    | $\begin{array}{rrrrrrrrrrrrrrrrrrrrrrrrrrrrrrrrrrrr$                                  |
| AREAS                                                          | DESCRIPTION                                                                                                                           | SIZE IN M                                                               | SIZE IN FT                                                                            |
| 1<br>2<br>3<br>4                                               | RERA CARPET AREA<br>DECK AREA<br>UTILITY AREA<br>TOTAL                                                                                | 91.36<br>10.88<br>1.95<br>104.19                                        | 983.40<br>117.11<br>20.99<br>1121.50                                                  |

| F | LAT | _ | 2 |
|---|-----|---|---|
|---|-----|---|---|

3 – BHK

| ROOM NO. | DESCRIPTION      | SIZE IN M   | SIZE IN FT      | ROOM NO. |
|----------|------------------|-------------|-----------------|----------|
| 1        | ENTRANCE FOYER   | 2.38 x 1.52 | 7'10'' x 5'0''  | 1        |
| 2        | LIVING ROOM      | 6.56 x 3.35 | 21'6'' x 11'0'' | 2        |
| 3        | DECK             | 1.60 x 6.16 | 5'3'' x 20'3''  | 3        |
|          |                  | 1.30 x 0.30 | 4'3'' x 1'0''   |          |
|          |                  | 1.30 x 0.30 | 4'3'' x 1'0''   |          |
|          |                  | 1.30 x 0.15 | 4'3'' x 0'6''   |          |
| 4        | PASSAGE 1        | 2.64 x 1.07 | 8'8'' x 3'6''   | 4        |
| 5        | PASSAGE 2        | 1.05 x 1.47 | 3'5'' x 4'10''  | 5        |
| 6        | KITCHEN          | 2.28 x 2.89 | 7'6'' x 9'6''   | 6        |
| 7        | UTILITY          | 1.83 x 1.06 | 6'0'' x 3'6''   | 7        |
| 8        | BEDROOM - 1      | 3.81 x 3.50 | 12'6'' x 11'6'' | 8        |
| 9        | PASSAGE          | 1.22 x 2.43 | 4'0'' x 8'0''   | 9        |
| 10       | TOILET           | 1.37 x 2.43 | 4'6'' x 8'0''   | 10       |
| 11       | BEDROOM-2        | 3.66 x 3.35 | 12'0'' x 11'0'' | 11       |
| 12       | FOYER            | 1.47 x 0.95 | 4'10'' x 3'1''  | 12       |
| 13       | TOILET           | 1.37 x 2.30 | 4'6'' x 7'7''   | 13       |
| 14       | BEDROOM-3        | 3.15 x 3.20 | 10'4'' x 10'6'' | 14       |
| 15       | TOILET           | 2.28 x 1.37 | 7′6′′ x 4′6′′   | 15       |
| AREAS    | DESCRIPTION      | SIZE IN M   | SIZE IN FT      | AREAS    |
| 1        | RERA CARPET AREA | 91.36       | 983.40          | 1        |
| 2        | DECK AREA        | 10.88       | 117.11          | 2        |
| 3        | UTILITY AREA     | 1.95        | 20.99           | 3        |
| 4        | TOTAL            | 104.19      | 1121.50         | 4        |

FLAT - 4

3 – BHK

| ROOM NO. | DESCRIPTION    |
|----------|----------------|
| 1        | ENTRANCE FOYER |
| 2        | LIVING ROOM    |
| 3        | DECK           |
| 4        | PASSAGE 1      |
| 5        | PASSAGE 2      |
| 6        | KITCHEN        |
| 7        | UTILITY        |
| 8        | BEDROOM - 1    |
| 9        | PASSAGE        |
| 10       | TOILET         |
| 11       | BEDROOM-2      |
| 12       | FOYER          |
| 13       | TOILET         |
| 14       | BEDROOM-3      |
| 15       | TOILET         |
| AREAS    | DESCRIPTION    |

| AREAS            | DESCRIPTION                                            |
|------------------|--------------------------------------------------------|
| 1<br>2<br>3<br>4 | RERA CARPET AREA<br>DECK AREA<br>UTILITY AREA<br>TOTAL |
|                  |                                                        |