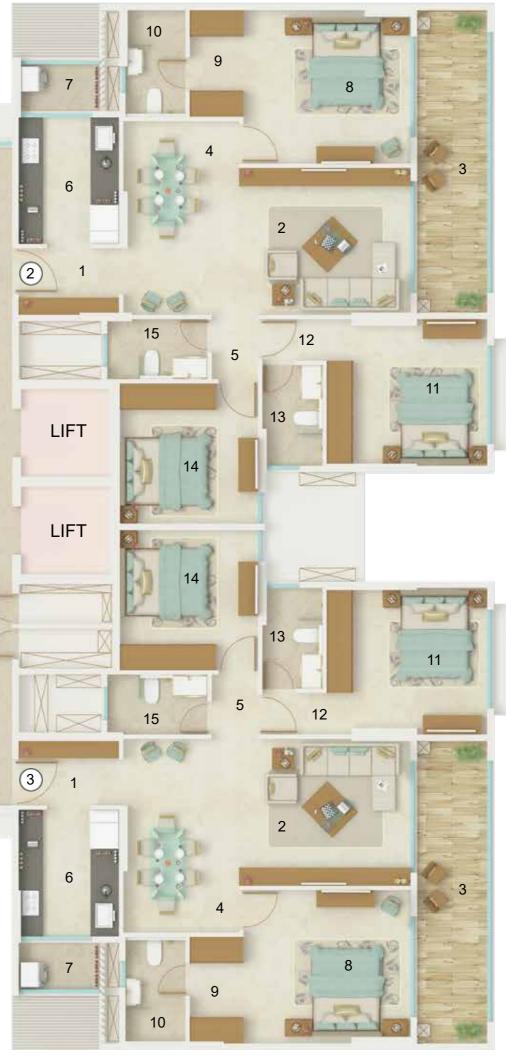

#### MASTER LAYOUT

TYPICAL FLOOR PLAN

Interior Designer's Interpretation of Apartments | Disclaimer: All information is of guidance only and subject to statutory approvals. Detailed information is available in the sale office. 'Carpet area mentioned is as per the definition of the term carpet area under section 2(k) of the Real. Estate (Regulation and Development) Act, 2016 | The project has been registered Via MahaRERA Registration Number: P51800012155 is available on the website https://maharera.mahaonline.gov.in/ under registered project.

#### FLAT-3

2 – BHK Luxe

ROOM NO.

1

| SIZE IN M                                            | SIZE IN FT                                           |
|------------------------------------------------------|------------------------------------------------------|
| $\begin{array}{rrrrrrrrrrrrrrrrrrrrrrrrrrrrrrrrrrrr$ | $\begin{array}{rrrrrrrrrrrrrrrrrrrrrrrrrrrrrrrrrrrr$ |

| SIZE IN M   | SIZE IN FT      |
|-------------|-----------------|
| 2.38 x 1.52 | 7′10″ x 5′0″    |
| 6.56 x 3.35 | 21'6'' x 11'0'' |
| 1.60 x 6.16 | 5'3'' x 20'3''  |
| 1.30 x 0.30 | 4'3'' x 1'0''   |
| 1.30 x 0.30 | 4'3'' x 1'0''   |
| 1.30 x 0.15 | 4'3'' x 0'6''   |
| 2.64 x 1.07 | 8′8′′ x 3′6′′   |
| 1.05 x 1.47 | 3′5′′ x 4′10′′  |
| 2.28 x 2.89 | 7′6′′ x 9′6′′   |
| 1.83 x 1.06 | 6'0'' x 3'6''   |
| 3.81 x 3.50 | 12′6′′ x 11′6′′ |
| 1.22 x 2.43 | 4'0'' x 8'0''   |
| 1.37 x 2.38 | 4'6'' x 7'10''  |
| 3.66 x 3.35 | 12'0'' x 11'0'' |
| 1.47 x 0.95 | 4'10'' x 3'1''  |
| 1.37 x 2.30 | 4'6'' x 7'7''   |
| 3.15 x 3.20 | 10′4′′ x 10′6′′ |
| 2.28 x 1.37 | 7'6'' x 4'6''   |

| SIZE IN M | SIZE IN FT |
|-----------|------------|
| 91.36     | 983.40     |
| 10.88     | 117.11     |
| 1.95      | 20.99      |
| 104.19    | 1121.50    |

TYPICAL FLOOR PLAN

Interior Designer's Interpretation of Apartments | Disclaimer: All information is of guidance only and subject to statutory approvals. Detailed information is available in the sales office. "Carpet area mentioned is as per the definition of the term carpet area under section 2(k) of the Real Estate (Regulation and Development) Act, 2016 | The project has been registered Via MahaRERA Registration Number: P51800012155 is available on the website https://maharera.mahaonline.gov.in/ under registered project.

#### FLAT - 1

2 – BHK Luxe

| ROOM NO. | DESCRIPTION  | SIZE IN M   | SIZE IN FT      |
|----------|--------------|-------------|-----------------|
| 1        | LIVING ROOM  | 5.48 x 3.05 | 18'0'' x 10'0'' |
| 2        | DECK         | 0.92 x 2.64 | 3'0'' x 8'8''   |
|          |              | 0.62 x 0.30 | 2'0'' x 1'0''   |
| 3        | KITCHEN      | 2.13 x 2.74 | 7'0'' x 9'0''   |
| 4        | UTILITY      | 1.53 x 1.05 | 5'0'' x 3'5''   |
| 5        | PASSAGE      | 1.37 x 0.95 | 4′6′′ x 3′1′′   |
| 6        | TOILET       | 1.37 x 2.15 | 4′6′′ x 7′1′′   |
| 7        | BEDROOM-1    | 3.34 x 3.20 | 11′0′′ x 10′6′′ |
| 8        | BED ROOM - 2 | 3.20 x 2.92 | 10'6'' x 9'7''  |
| 9        | PASSAGE      | 0.84 x 1.20 | 2'9'' x 3'11''  |
| 10       | TOILET       | 1.34 x 2.14 | 4′5′′ x 7′0′′   |

| FLAT – 3<br>3 – внк |                |
|---------------------|----------------|
| ROOM NO.            | DESCRIPTION    |
| 1                   | ENTRANCE FOYER |
| 2                   | LIVING ROOM    |
| 3                   | DECK           |
| 4                   | PASSAGE 1      |
| 5                   | PASSAGE 2      |
| 6                   | KITCHEN        |
| 7                   | UTILITY        |
| 8                   | BEDROOM - 1    |
| 9                   | PASSAGE        |
| 10                  | TOILET         |
| 11                  | BEDROOM-2      |
| 12                  | FOYER          |
| 13                  | TOILET         |
| 14                  | BEDROOM-3      |
| 15                  | TOILET         |

| AREAS | DESCRIPTION      | SIZE IN M | SIZE IN FT | AREAS | DESCRIPTION   |
|-------|------------------|-----------|------------|-------|---------------|
| 1     | RERA CARPET AREA | 53.65     | 577.49     | 1     | RERA CARPET A |
| 2     | DECK AREA        | 2.67      | 28.74      | 2     | DECK AREA     |
| 3     | UTILITY AREA     | 1.62      | 17.44      | 3     | UTILITY AREA  |
| 4     | TOTAL            | 57.94     | 623.67     | 4     | TOTAL         |

#### FLAT - 2

3 – BHK

| ROOM NO. | DESCRIPTION    | SIZE IN M          | SIZE IN FT      |
|----------|----------------|--------------------|-----------------|
| 1        | ENTRANCE FOYER | 2.38 x 1.52        | 7′10″ x 5′0″    |
| 2        | LIVING ROOM    | $6.56 \times 3.35$ | 21'6'' x 11'0'' |
| 3        | DECK           | 1.60 x 6.16        | 5'3'' x 20'3''  |
| 5        | DECK           | $1.30 \times 0.30$ | 4'3'' x 1'0''   |
|          |                | $1.30 \times 0.30$ | 4'3' x 1'0''    |
|          |                | $1.60 \times 0.15$ | 5'3'' x 0'6''   |
| 4        | PASSAGE 1      | $2.64 \times 1.07$ | 8'8'' x 3'6''   |
| 5        | PASSAGE 2      | $1.05 \times 1.47$ | 3′5′′ x 4′10′′  |
| 6        | KITCHEN        | 2.28 x 2.89        | 7'6'' x 9'6''   |
| 7        | UTILITY        | 1.83 x 1.06        | 6'0'' x 3'6''   |
| 8        | BEDROOM-1      | 3.81 x 3.50        | 12'6'' x 11'6'' |
| 9        | PASSAGE        | 1.22 x 2.43        | 4'0'' x 8'0''   |
| 10       | TOILET         | 1.37 x 2.43        | 4'6'' x 8'0''   |
| 11       | BEDROOM-2      | 3.66 x 3.35        | 12'0'' x 11'0'' |
| 12       | FOYER          | 1.47 x 0.95        | 4'10'' x 3'1''  |
| 13       | TOILET         | 1.37 x 2.30        | 4′6′′ x 7′7′′   |
| 14       | BEDROOM-3      | 3.15 x 3.20        | 10′4′′ x 10′6′′ |
| 15       | TOILET         | 2.28 x 1.37        | 7′6′′ x 4′6′′   |
|          |                |                    |                 |
| AREAS    | DESCRIPTION    | SIZE IN M          | SIZE IN FT      |