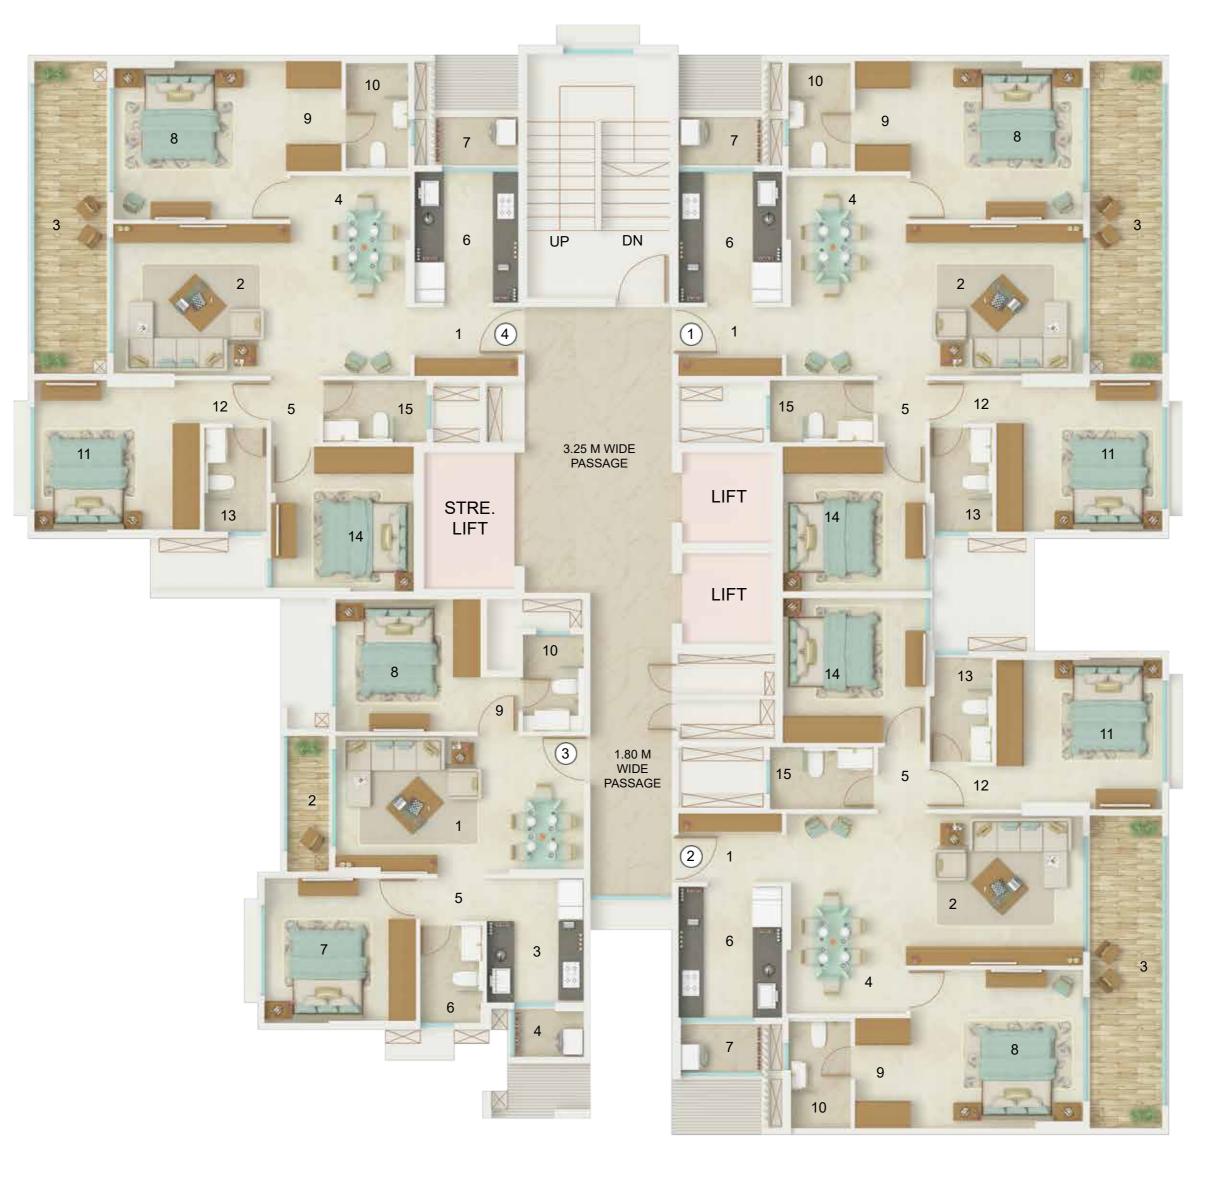

#### MASTER LAYOUT

TYPICAL FLOOR PLAN

Interior Designer's Interpretation of Apartments | Disclaimer: All information is of guidance only and subject to statutory approvals. Detailed information is available in the sale office. 'Carpet area mentioned is as per the definition of the term carpet area under section 2(k) of the Real. Estate (Regulation and Development) Act, 2016 | The project has been registered Via MahaRERA Registration Number: P51800012155 is available on the website https://maharera.mahaonline.gov.in/ under registered project.