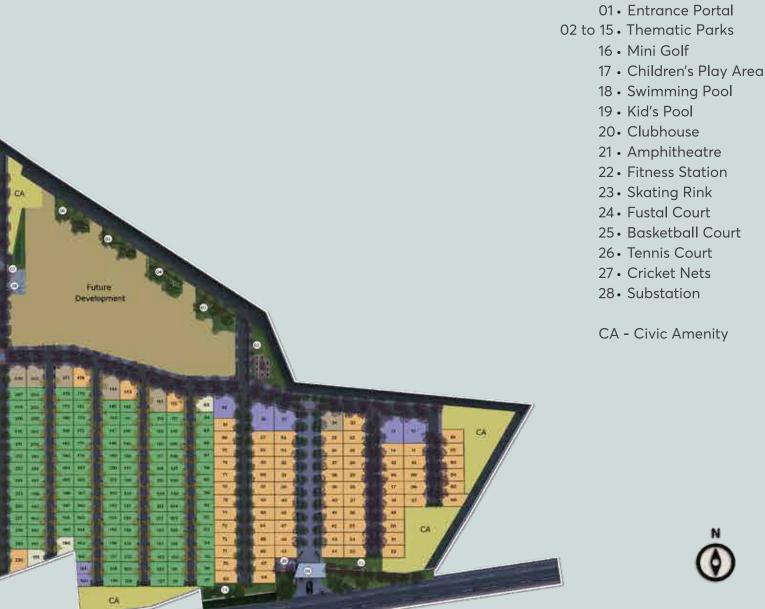

# SPORTS

- Putt-putt golf
- Two cricket nets
- Badminton court
- Squash court
- Tennis court
- Basketball court
- Skating rink
- Futsal court
- Table tennis room

# INDOOR AMENITIES

- Multipurpose hall
- Café
- Co-working space
- Games room
- Crèche (with an indoor and outdoor play area)
- Guest rooms
- Convenience store
- Home theatre
- Reading nooks
- Cards room

## OUTDOOR AMENITIES

- Family pool
- Kid's pool
- Children's play area
- Party lawn
- Amphitheatre
- Fitness station

## ...AND MORE!

- Community gardens
- Outdoor dining areas
- Viewing deck
- Grand clubhouse reception
- Majestic entrance portal
- Tree-lined avenues
- Water features
- Fruit orchard

## OUTDOOR SPORTS ARENA

in 1

the start

CLUBHOUSE GROUND FLOOR PLAN

#### CLUBHOUSE FIRST FLOOR PLAN

CLUBHOUSE SECOND FLOOR PLAN

Mar are

This is an artistic impression and not a site photograph.

by a contraction of the