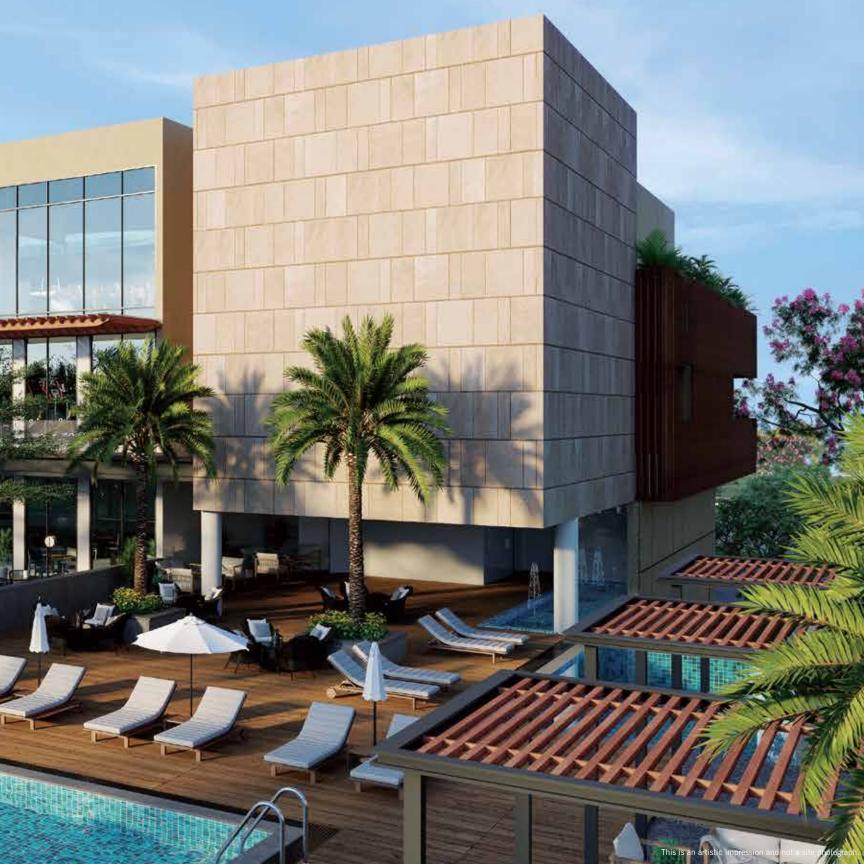

# WELLNESS

- Gym
- Yoga studio
- Spa
- Salon

## OUTDOOR AMENITIES

- Family pool
- Kid's pool
- Children's play area
- Party lawn
- Amphitheatre
- Fitness station