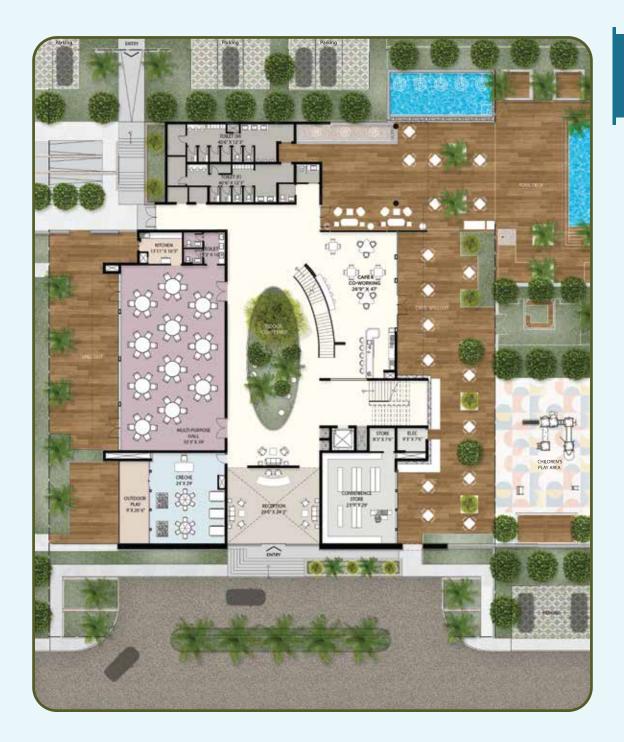

# INDOOR AMENITIES

- Multipurpose hall
- Café
- Co-working space
- Games room
- Crèche (with an indoor and outdoor play area)
- Guest rooms
- Convenience store
- Home theatre
- Reading nooks
- Cards room

## OUTDOOR AMENITIES

- Family pool
- Kid's pool
- Children's play area
- Party lawn
- Amphitheatre
- Fitness station

## OUTDOOR SPORTS ARENA

in 1

the start

CLUBHOUSE GROUND FLOOR PLAN