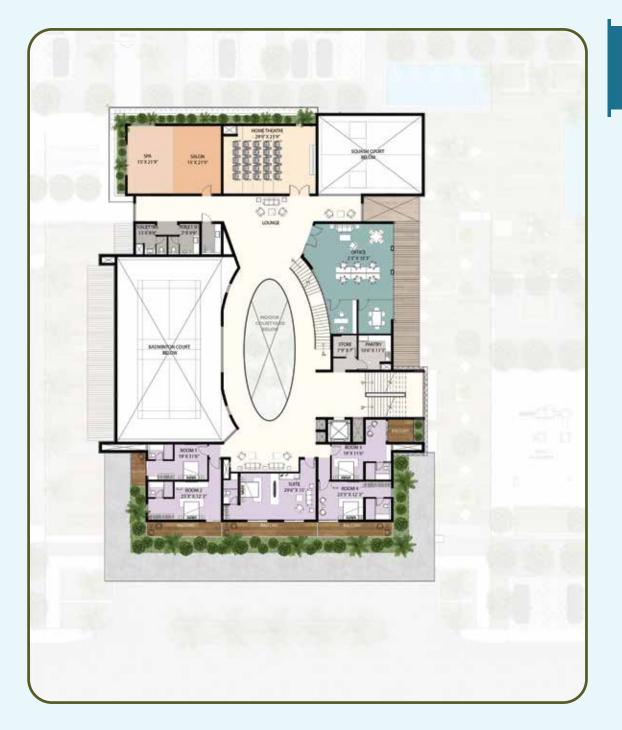

# WELLNESS

- Gym
- Yoga studio
- Spa
- Salon

# INDOOR AMENITIES

- Multipurpose hall
- Café
- Co-working space
- Games room
- Crèche (with an indoor and outdoor play area)
- Guest rooms
- Convenience store
- Home theatre
- Reading nooks
- Cards room

#### CLUBHOUSE FIRST FLOOR PLAN

CLUBHOUSE SECOND FLOOR PLAN

Mar are

This is an artistic impression and not a site photograph.

by a contraction of the