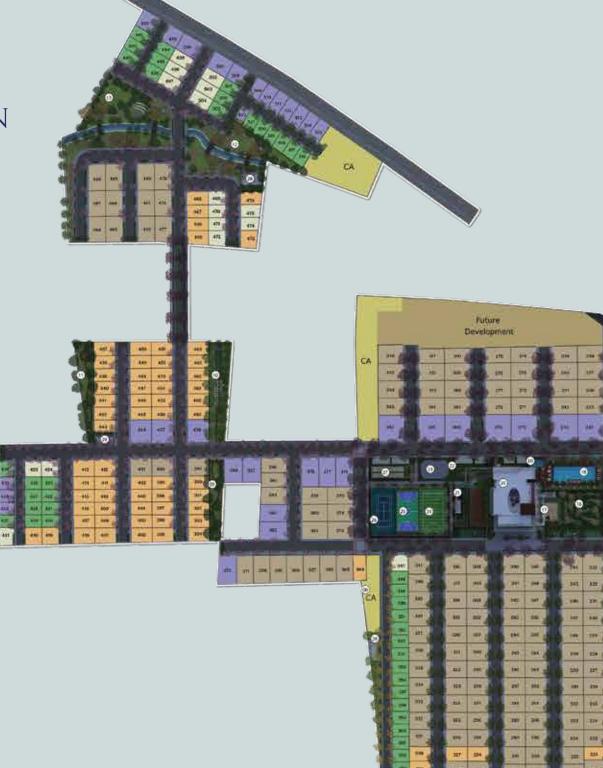

# MASTER PLAN

-

# WHAT LIFE HAS IN STORE FOR YOU...

**45+ acres of green** to welcome you at every turn

**605+ plots** lie in wait to be claimed by their new owners

Located just **25 minutes from Hebbal flyover** and **20 minutes from KIAL**  **Pre-engineered smart plots** with underground electric, sanitary and water lines

Roads ranging from **9m** that stretch up to the grand **18m** entrance A harmonious blend of evergreen goodness and urban luxury An unmatched **32,750 sq. ft. courtyard-themed clubhouse** for lifestyle indulgences 14 thematic parks

interspersed across the project

2 acres of central activity space for community life to thrive Over **50% landscaped**, **green and open spaces** for life to flourish

An excellent investment with **exponential** growth potential