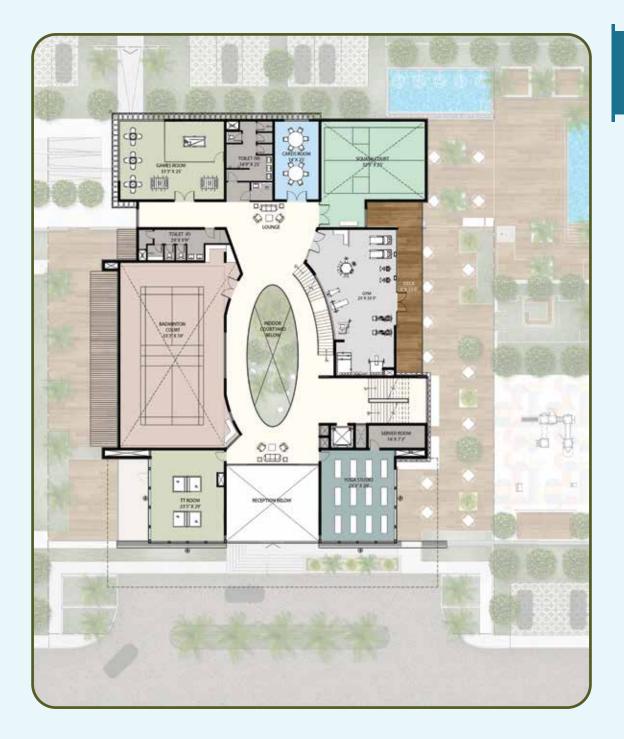

# WELLNESS

- Gym
- Yoga studio
- Spa
- Salon

# SPORTS

- Putt-putt golf
- Two cricket nets
- Badminton court
- Squash court
- Tennis court
- Basketball court
- Skating rink
- Futsal court
- Table tennis room

#### CLUBHOUSE FIRST FLOOR PLAN

CLUBHOUSE SECOND FLOOR PLAN

Mar are

This is an artistic impression and not a site photograph.

by a contraction of the