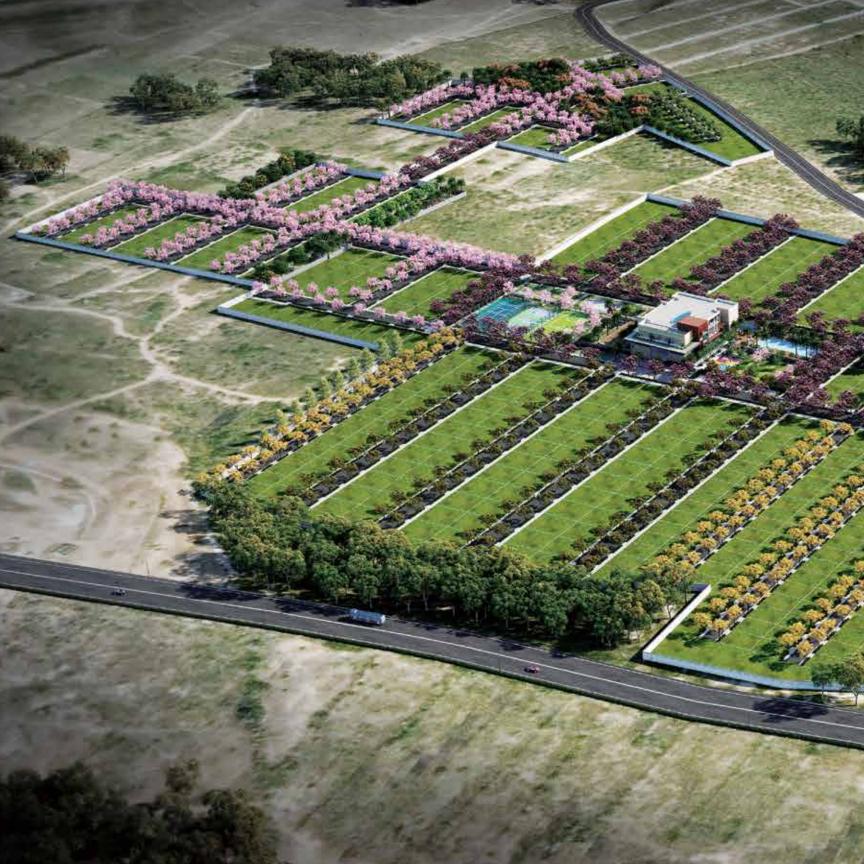

# AERIAL VIEW

# WHAT LIFE HAS IN STORE FOR YOU...

**45+ acres of green** to welcome you at every turn

**605+ plots** lie in wait to be claimed by their new owners

Located just **25 minutes from Hebbal flyover** and **20 minutes from KIAL**  **Pre-engineered smart plots** with underground electric, sanitary and water lines

Roads ranging from **9m** that stretch up to the grand **18m** entrance A harmonious blend of evergreen goodness and urban luxury An unmatched **32,750 sq. ft. courtyard-themed clubhouse** for lifestyle indulgences 14 thematic parks

interspersed across the project

2 acres of central activity space for community life to thrive Over **50% landscaped**, **green and open spaces** for life to flourish

An excellent investment with **exponential** growth potential